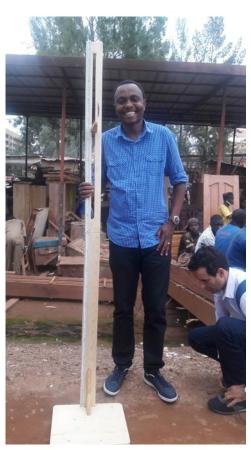

Pre-testing of survey instruments in Nyabihu district

- Anthropometry equipment
  - Child height boards and weighing scale from College of Medicine and Health Sciences, University of Rwanda
  - Lack of adult stadiometers
    - Project has facilitated fabrication of adult stadiometers by a carpenter in Kigali