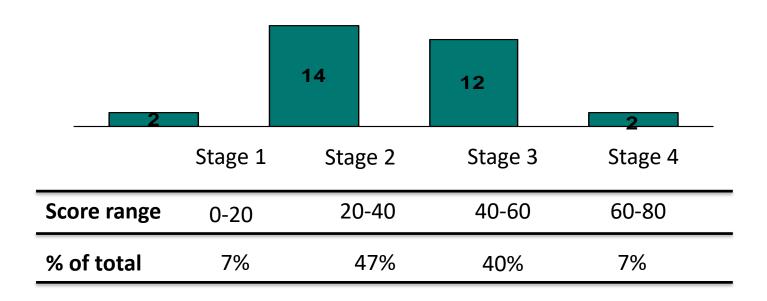

#### **DISTRIBUTION OF PO BY STAGE**

#### **STAGES**

| STAGE          | STAGE 1                                                                      | STAGE 2                                                                                                        | STAGE 3                                                                                                               | STAGE 4                                                                                                                                                   | STAGE 5                                                |  |
|----------------|------------------------------------------------------------------------------|----------------------------------------------------------------------------------------------------------------|-----------------------------------------------------------------------------------------------------------------------|-----------------------------------------------------------------------------------------------------------------------------------------------------------|--------------------------------------------------------|--|
| SCORE<br>RANGE | 0-20                                                                         | 21-40                                                                                                          | 41-60                                                                                                                 | 61-80                                                                                                                                                     | 81-100                                                 |  |
| FEATURE        | Set-up                                                                       | System Development                                                                                             | Systems<br>Improvement                                                                                                | Stabilization                                                                                                                                             | and growth                                             |  |
|                | Focus on business start-up. Focus on getting governance procedures in place. | Focus on getting business running.  Focus on completion of foundation activities and implementing initiatives. | Focus on adding value to farmers and markets. Begin stabilizing growth across all dimensions and focus on financials. | Focus on holistic business improvement. Financials become key and strength in all dimensions for sustainability. More farmers mobilized to increase scale | Focus on long term sustainability and differentiation. |  |