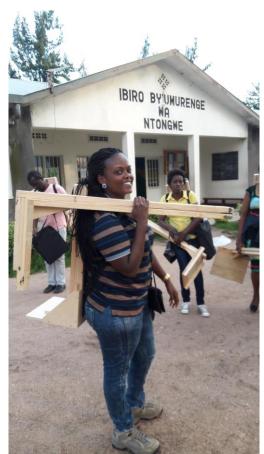

#### FORMATIVE SURVEY DATA COLLECTION

- Implemented by StratDever (RTI's sub-contractor)
- Target Girinka beneficiary households in Ruhango and Nyabihu

#### **Methodology**

- Qualitative interviews with 30 mothers of children 12-23 months using in depth interview guides
- 2 focus group discussions (FGDs) with mixed men and women groups
- Focus: knowledge, attitude and practices towards milk consumption, and existing barriers
- Results to form the basis for discussing and developing the nutrition intervention in collaboration with government and other stakeholders at 2 national design workshops.
- Behavior Change Communication strategy on ASF promotion will be used to develop training materials for CHWs (124 CHWs will be trained).