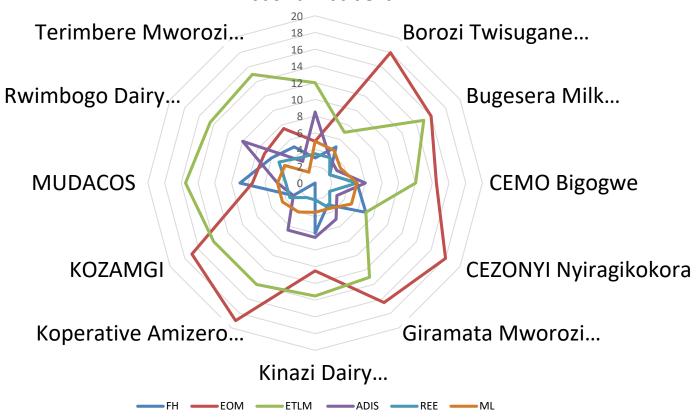

PERATIVES/PO ASSESSED



Rwanda

**East Milkshed** MUDACOS, CODEN Ngarama, **Rwimbogo Dairy** Cooperative Society, **Buhabwa Dairy** Farmers Cooperative, COABONDE, Abashumbabeza, KAMDAMACO, KAFCO, BNRT.

**CECOLA Zirakamwa** 

South Milkshed KIDACO. RUDACO, COOPEKA, Terimbere Mworozi w'inka. Cooperative Amizero y'aborozi, Gwizumukamo Busoro, Giramata Mworozi Nyagisozi, Indakemwa

North Milkshed Kigali Milkshed Agiragitereka, KOPIZI, CEMO Nyabihu, CEZONYI Nyabihu, Cooperative Turwanye Bwaki, Zirakamwa **Twicundire** Mizingo, CTSOR-Rulindo

KOINDAMU, **Bugesera Milk Collection** Center, Borozi Twisugane Kabuga, COOPEMOBU, **KOZAMGI** Rutare







Mugandamure











#### **DISTRIBUTION OF PO BY STAGE**



















#### **SCORES PER DIMENSION OF POS IN STAGE 3**

Abashumbabeza...



















## **PROJECT OBJECTIVE 3**

 To evaluate the costs and benefits to value chain agents of supplying quality milk that meets SOQ standards (now referred to as the "Dairy best practices compliance program")

### Sub-components

I.I assess the feasibility of the certification scheme and the distribution of its costs and benefits along the dairy value chain.



















## PROJECT OBJECTIVE 3

- I.2: Assess the effect of the certification scheme on the cost structure of smallholder dairy farms.
- I.3: Analyse consumer demand for safe milk focusing on health risk reduction and willingness to pay for quality certified milk and milk products.



















## **OBJECTIVE 3: METHODOLOGY**

- System dynamics modelling with selected dairy value chain agents (participator