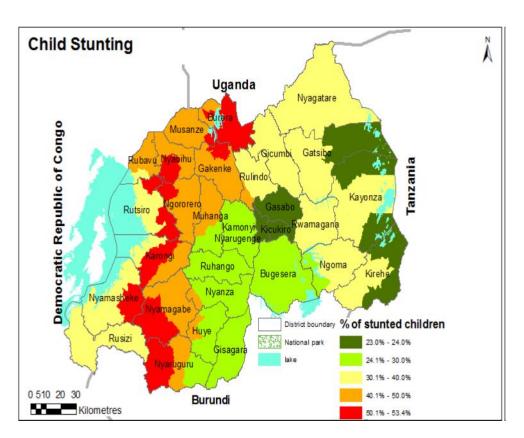

#### **RATIONALE**

- 37% of children less than 5 years of age are stunted
- Increased consumption of animal source foods (ASFs), including milk
   key pathway to improving dietary diversity and child stature
- Girinka program increased household income and reduce child malnutrition among poor households
- Lack of evidence linking dairy value chain interventions to nutrition outcomes