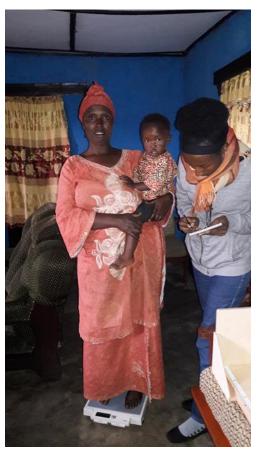

Pre-testing of survey instruments in Nyabihu district

- Anthropometry equipment
  - Child height boards and weighing scale from College of Medicine and Health Sciences, University of Rwanda
  - Lack of adult stadiometers
    - Project has facilitated fabrication of adult stadiometers by a carpenter in Kigali

Surveys commenced in Ruhango district -April 2018