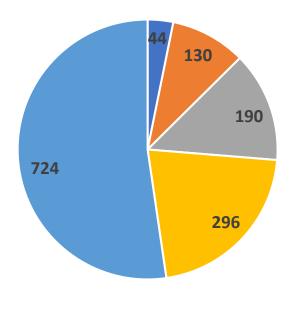

#### RUHANGO DISTRICT GIRINKA BENEFICIARY HOUSEHOLDS – CHILD AGE RANGES

Girinka beneficiaries in 16 cells - 1384 households

Expand sampling to neighbouring non-sampled cells

■ 12-23 months

■ 24 months to 60 months

>5 years

www.feedthefuture.gov