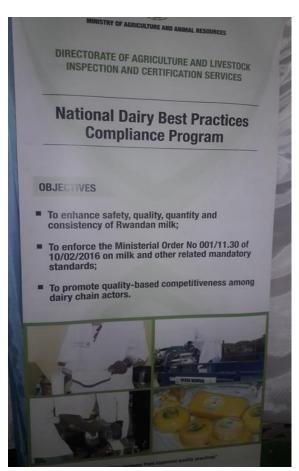

## **PROJECT OBJECTIVE 3**

 To evaluate the costs and benefits to value chain agents of supplying quality milk that meets SOQ standards (now referred to as the "Dairy best practices compliance program")

### Sub-components

I.I assess the feasibility of the certification scheme and the distribution of its costs and benefits along the dairy value chain.

## PROJECT OBJECTIVE 3

- I.2: Assess the effect of the certification scheme on the cost structure of smallholder dairy farms.
- I.3: Analyse consumer demand for safe milk focusing on health risk reduction and willingness to pay for quality certified milk and milk products.

## FEASIBILITY OF MILK QUALITY CERTIFICATION SCHEME

- Ist meeting with the Rwanda National Dairy Platform held in March 2018 to map out the qualitative dairy value chain – part of System Dynamics participatory model building exercise
- Next steps: Quantify the value chain map (cost and prices received by various actors – target VC cluster members of RNDP