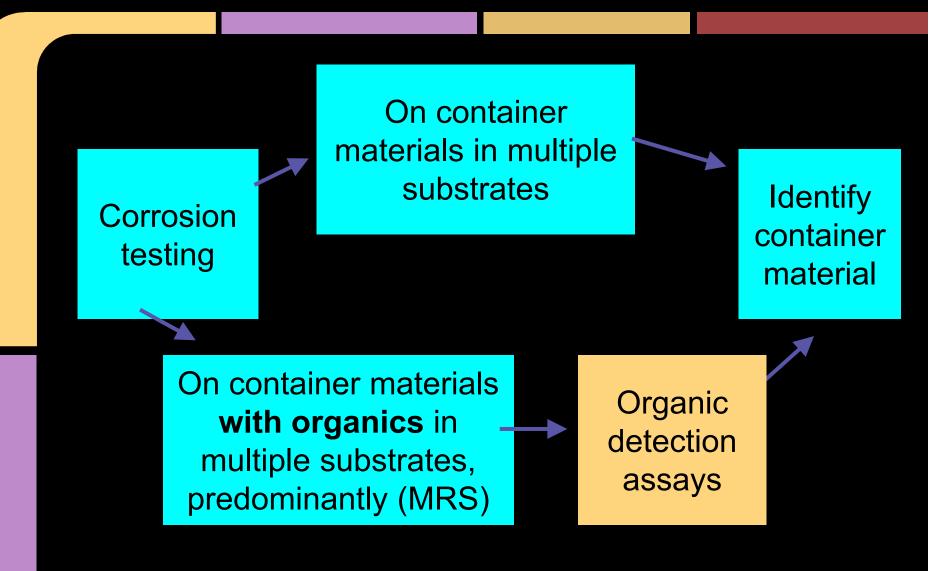

#### Run corrosion tests on metals

**Titanium** 

Nitonol (Nickel Titanium)

Stainless Steel 304

#### In substrates identified on Mars

Halite (BioXtra, ≥99.5% (AT) Salt Found by Phoenix

Magnesium Sulfate Salt Found by Phoenix

Perchlorate Salt Found by Phoenix

Potassium Chloride Salt Found by Phoenix

Hematite Iron Oxide Found by MER

Mars Regolith Simulant (MRS)

Hydrochloric Acid Acid