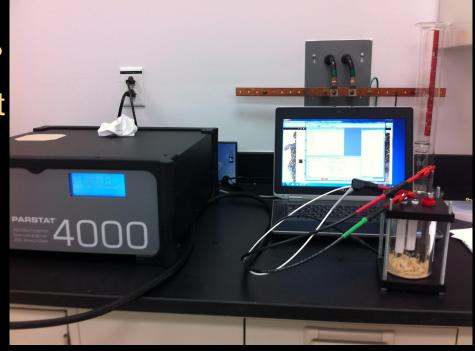

#### My Instrument

Parstat 4000 The latest and greatest for all you electrochemical testing needs.

Get it to work...
You are the expert!

### My Instrument

Parstat 4000 The latest and greatest for all you electrochemical testing needs.

Potentiodynamic Polarization testing?

Got it

Chronoamperometry?Yeah it can do that

Galvanostatic EIS?Check