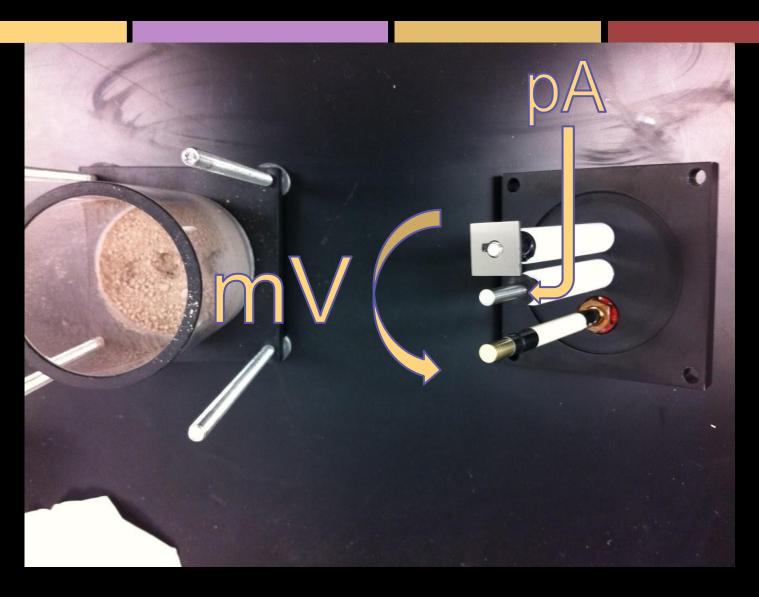

anium)

Stainless Steel 304

#### In substrates identified on Mars

Halite (BioXtra, ≥99.5% (AT) Salt Found by Phoenix

Magnesium Sulfate Salt Found by Phoenix

Perchlorate Salt Found by Phoenix

Potassium Chloride Salt Found by Phoenix

Hematite Iron Oxide Found by MER

Mars Regolith Simulant (MRS)

Hydrochloric Acid Acid

### History Corrosion Testing



### History Corrosion Testing

Non-Aqueous



#### My Instrument

Parstat 4000 The latest and greatest for all you electrochemical testing needs.

Get it to work...
You are the expert!

### My Instrument

Parstat 4000 The latest and greatest for all you electrochemical testing needs.

Potentiodynamic Polarization testing?

Got it

Chronoamperometry?Yeah it can do that

Galvanostatic EIS?Check



# How Potentiodynamic Polarization Works



### Ideal

### Reality



### Troubleshooting: Machining New Electrodes

Making friends at the machine shop...



### **lonizing!**

Get rid of static....



### Insulating the Tait Cell



#### **Results:**





#### **Results:**

### Corrosion Rate of Titanium in MRS (Mars Regolith Simulant)



#### **Discussion/Implications**

Extremely low corrosion rates in candidate materials.

Small to no interaction between materials and possible organics.

This research is beneficial to the progress of the 2020 Mars Mission and future MSR (Mars sample Return) Mission.



### Acknowledgments





- Dr. Moogega Cooper
- Dr. Fei Chen
- Assistant to the Dr.,
   Kimberly Lykens
- Martin Matthews
- Elizabeth Nagy-Shadman
- Dimitri Dounas-Frazer