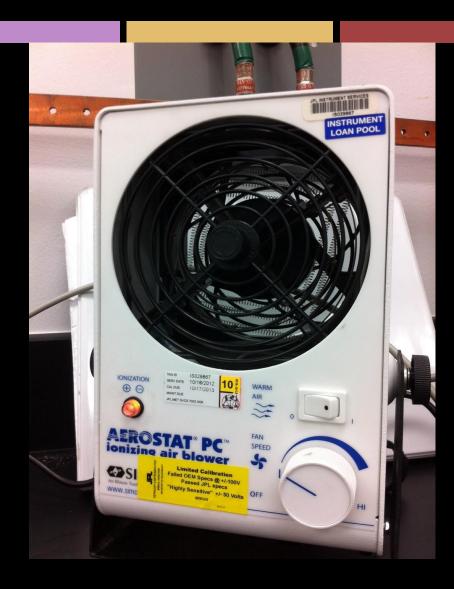

x

Perchlorate Salt Found by Phoenix

Potassium Chloride Salt Found by Phoenix

Hematite Iron Oxide Found by MER

Mars Regolith Simulant (MRS)

Hydrochloric Acid Acid

### History Corrosion Testing



### History Corrosion Testing

Non-Aqueous



#### My Instrument

Parstat 4000 The latest and greatest for all you electrochemical testing needs.

Get it to work...
You are the expert!

### My Instrument

Parstat 4000 The latest and greatest for all you electrochemical testing needs.

Potentiodynamic Polarization testing?

Got it

Chronoamperometry?Yeah it can do that

Galvanostatic EIS?Check



# How Potentiodynamic Polarization Works



### Ideal

### Reality



### Troubleshooting: Machining New Electrodes

Making friends at the machine shop...



### **lonizing!**

Get rid of static....



### Insulating the Tait Cell



#### **Results:**





#### **Results:**

### Corrosion Rate of Titanium in MRS (Mars Regolith Simulant)



#### **Discussion/Implications**

Extremely low corrosion rates in candidate materials.

Small to no interaction between materials and possible organics.

This research is beneficial to the progress of the 2020 Mars Mission and future MSR (Mars sample Return) Mission.



### Acknowledgments





- Dr. Moogega Cooper
- Dr. Fei Chen
- Assistant to the Dr.,
   Kimberly Lykens
- Martin Matthews
- Elizabeth Nagy-Shadman
- Dimitri Dounas-Frazer