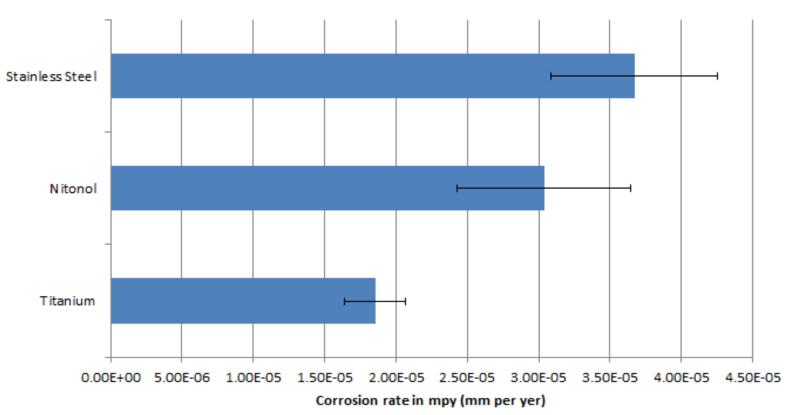

### Corrosion Rate of Titanium in MRS (Mars Regolith Simulant)

#### **Discussion/Implications**

Extremely low corrosion rates in candidate materials.

Small to no interaction between materials and possible organics.

This research is beneficial to the progress of the 2020 Mars Mission and future MSR (Mars sample Return) Mission.