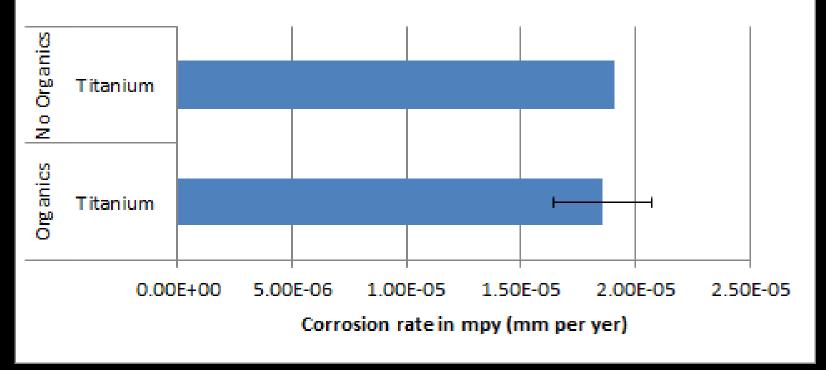

### Corrosion Rate of Titanium in MRS (Mars Regolith Simulant)

#### **Discussion/Implications**

Extremely low corrosion rates in candidate materials.

Small to no interaction between materials and possible organics.

This research is beneficial to the progress of the 2020 Mars Mission and future MSR (Mars sample Return) Mission.