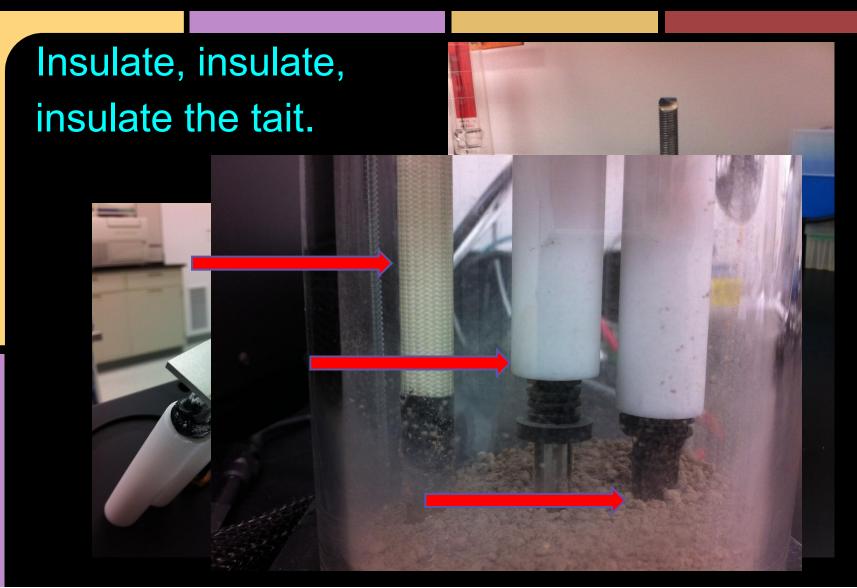

enix

Potassium Chloride Salt Found by Phoenix

Hematite Iron Oxide Found by MER

Mars Regolith Simulant (MRS)

Hydrochloric Acid Acid

### History Corrosion Testing



### History Corrosion Testing

Non-Aqueous



#### My Instrument

Parstat 4000 The latest and greatest for all you electrochemical testing needs.

Get it to work...
You are the expert!

### My Instrument

Parstat 4000 The latest and greatest for all you electrochemical testing needs.

Potentiodynamic Polarization testing?

Got it

Chronoamperometry?Yeah it can do that

Galvanostatic EIS?Check



# How Potentiodynamic Polarization Works



### Ideal

### Reality



### Troubleshooting: Machining New Electrodes

Making friends at the machine shop...



### **lonizing!**

Get rid of static....



### Insulating the Tait Cell



#### **Results:**





#### **Results:**

### Corrosion Rate of Titanium in MRS (Mars Regolith Simulant)



#### **Discussion/Implications**

Extremely low corrosion rates in candidate materials.

Small to no interaction between materials and possible organics.

This research is beneficial to the progress of the 2020 Mars Mission and future MSR (Mars sample Return) Mission.



### Acknowledgments





- Dr. Moogega Cooper
- Dr. Fei Chen
- Assistant to the Dr.,
   Kimberly Lykens
- Martin Matthews
- Elizabeth Nagy-Shadman
- Dimitri Dounas-Frazer