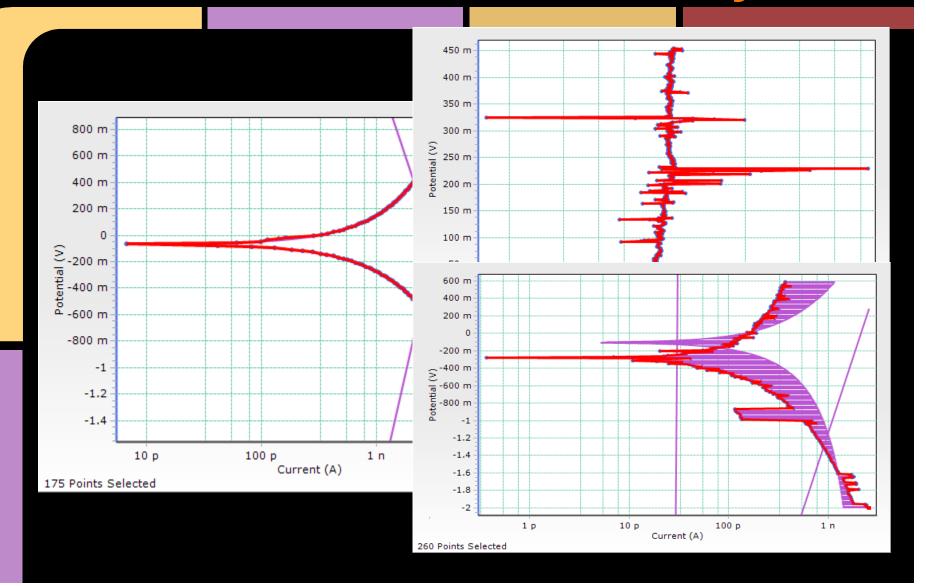

#### **Results:**

### Corrosion Rate of Titanium in MRS (Mars Regolith Simulant)