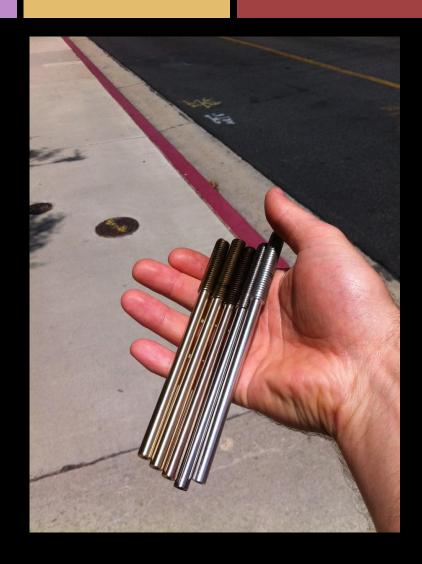

#### Run corrosion tests on metals

**Titanium** 

Nitonol (Nickel Titanium)

Stainless Steel 304

### Troubleshooting: Machining New Electrodes

Making friends at the machine shop...