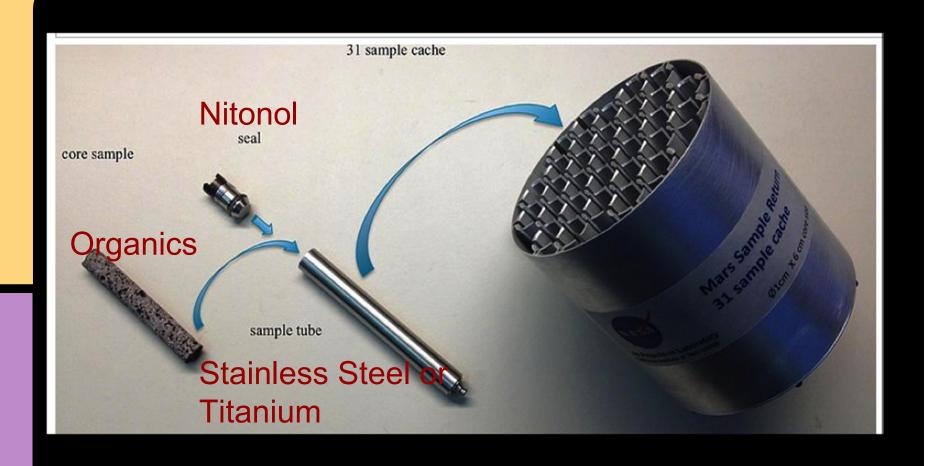

# Jet Propulsion Laboratories: Planetary Protection Group

**Erol Chandler** 

Mentor: Dr. Moogega Cooper with Kimberly Lykens

Sample Container -Will it corrode on Reliability

Mars?

Sample/Container Interaction

-Will the sample (and possible organics) interact with the container?

#### Run corrosion tests on metals

**Titanium** 

Nitonol (Nickel Titanium)

Stainless Steel 304

#### In substrates identified on Mars

Halite (BioXtra, ≥99.5% (AT) Salt Found by Phoenix

Magnesium Sulfate Salt Found by Phoenix

Perchlorate Salt Found by Phoenix

Potassium Chloride Salt Found by Phoenix

Hematite Iron Oxide Found by MER

Mars Regolith Simulant (MRS)

Hydrochloric Acid Acid