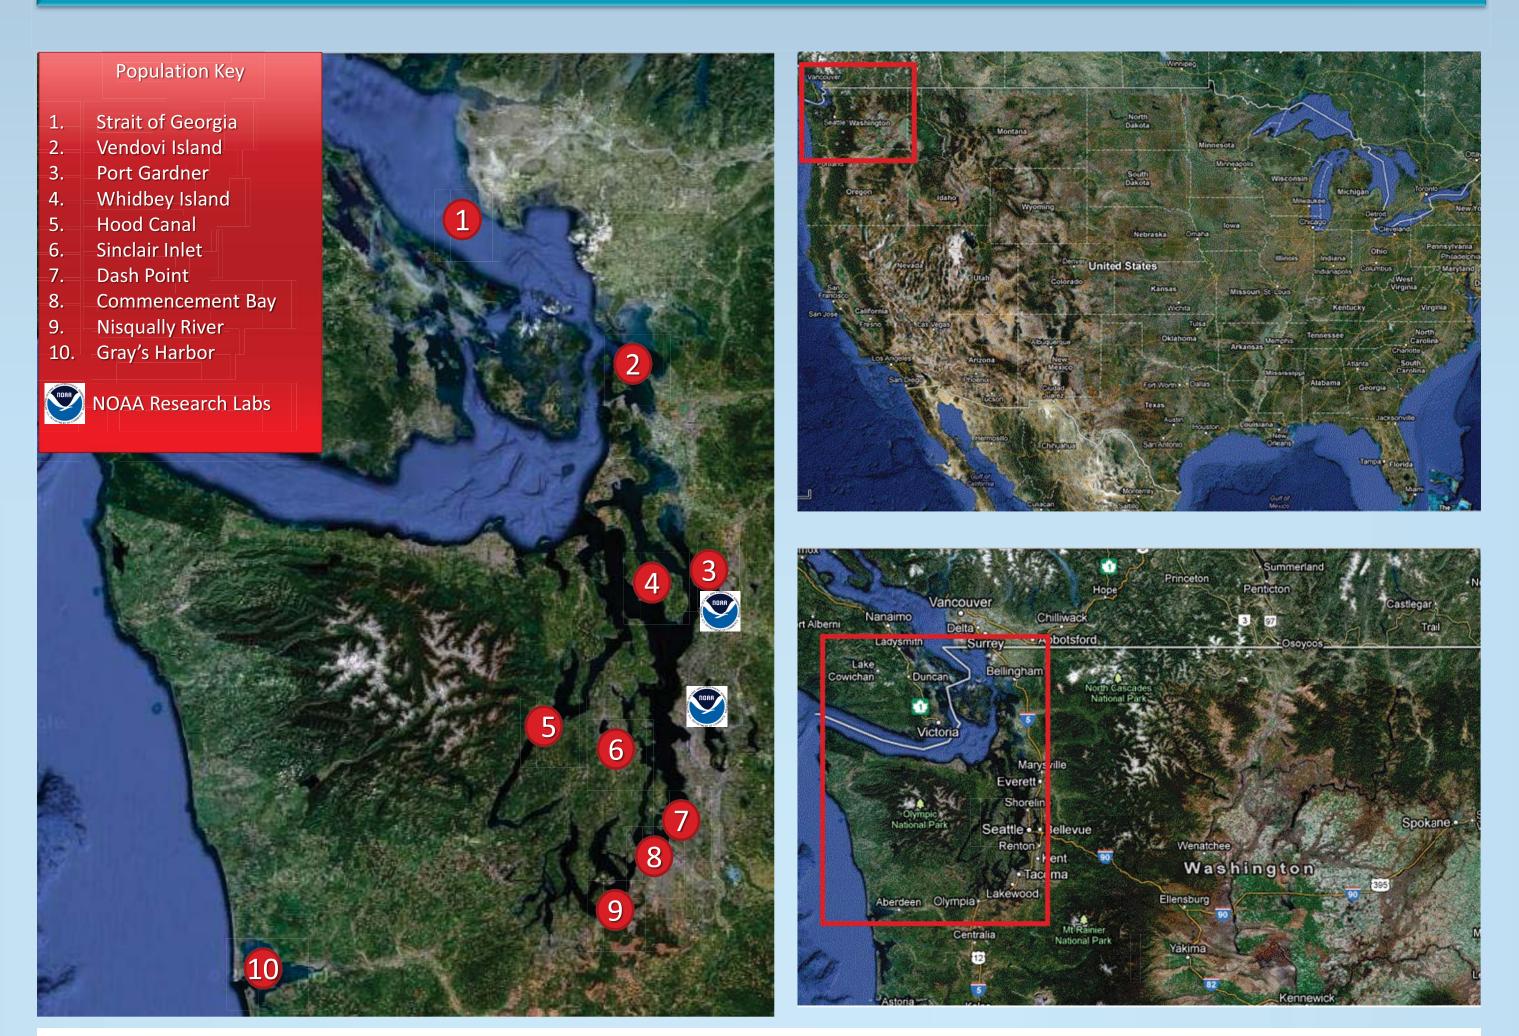

Elizabeth Gutierrez, STAR Fellow, CSU East Bay, Hayward, CA; Gary A. Winans, NOAA Fisheries, Seattle WA; Jon Baker, Mukilteo, WA; and Amanda Cope, NOAA Teacher at Sea

Ten populations in the southern Salish Sea were surveyed.