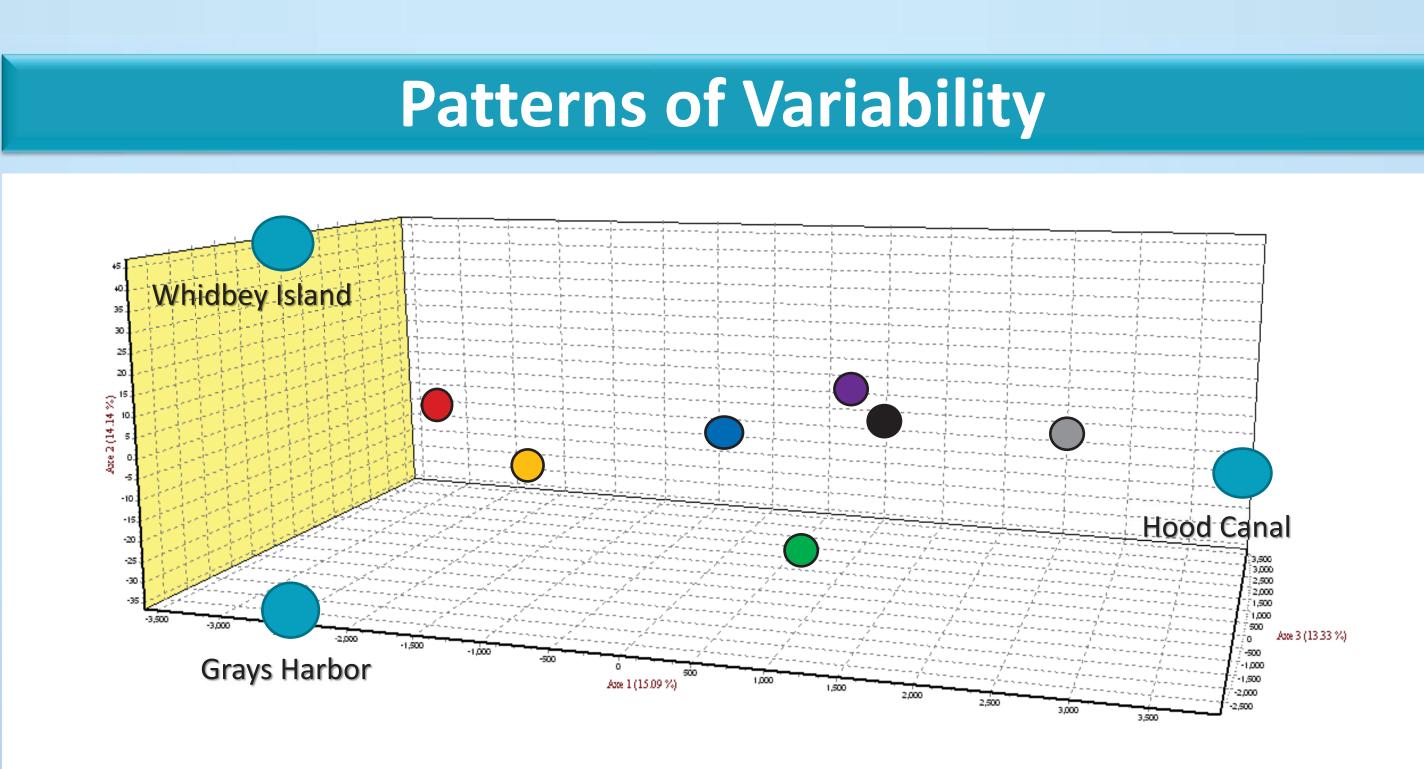

Factorial correspondence analysis was performed over 163 total alleles across the 5 loci. The graph is a plot of mean collection values along the three major axes of allelic variation. Significant differences were seen among three collections: Grays Harbor, Whidbey Island, and Hood Canal.

### **Populations Surveyed**

The factorial correspondence analysis suggests that three of ten populations surveyed are significantly different from one another genetically. Although suggestive, these data are preliminary. We are developing and will employ at least ten more microsatellite markers before drawing any conclusions on the genetic variation of English Sole in the Salish Sea. Further, we hope to obtain collections from the Canadian Salish Sea to complete our picture of variability in the Salish Sea ecosystem.