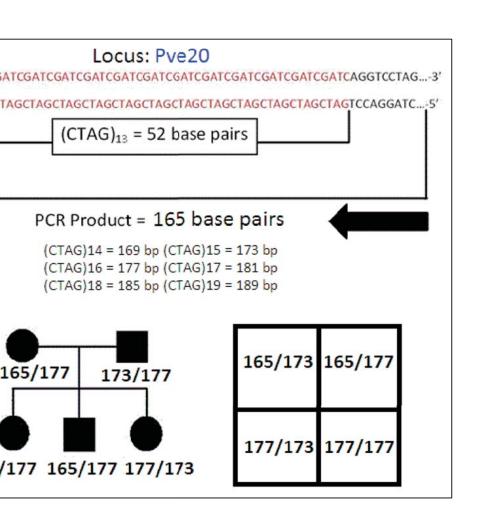

### Microsatellite (mSAT) Analysis

In this type of study, we identify genetic variants or **alleles** at mSAT traits (gene **loci**) and look for differences in frequency of occurrence of alleles among the collections. This summer, we amplified mSATs at 5 loci: Pve20, Pve26, Pve31, Pve33, Pve36. Electropherograms from fish #027 from the Hood Canal population are shown (left below). On the right is a model of mSAT inheritance.