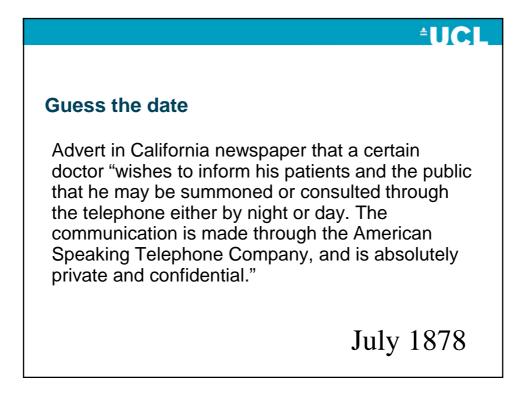

## **Pre-history**

- Mid-19<sup>th</sup> century: telegraph used to fetch doctors
- 1860: heart signals sent by telegraph
- 1876: Alexander Graham Bell patents the telephone
- 1879: A doctor describes listening to a child's cough through the telephone late one night and being able to decide an immediate visit was not required
- 1901: Linguaphone release language lessons on wax cylinders