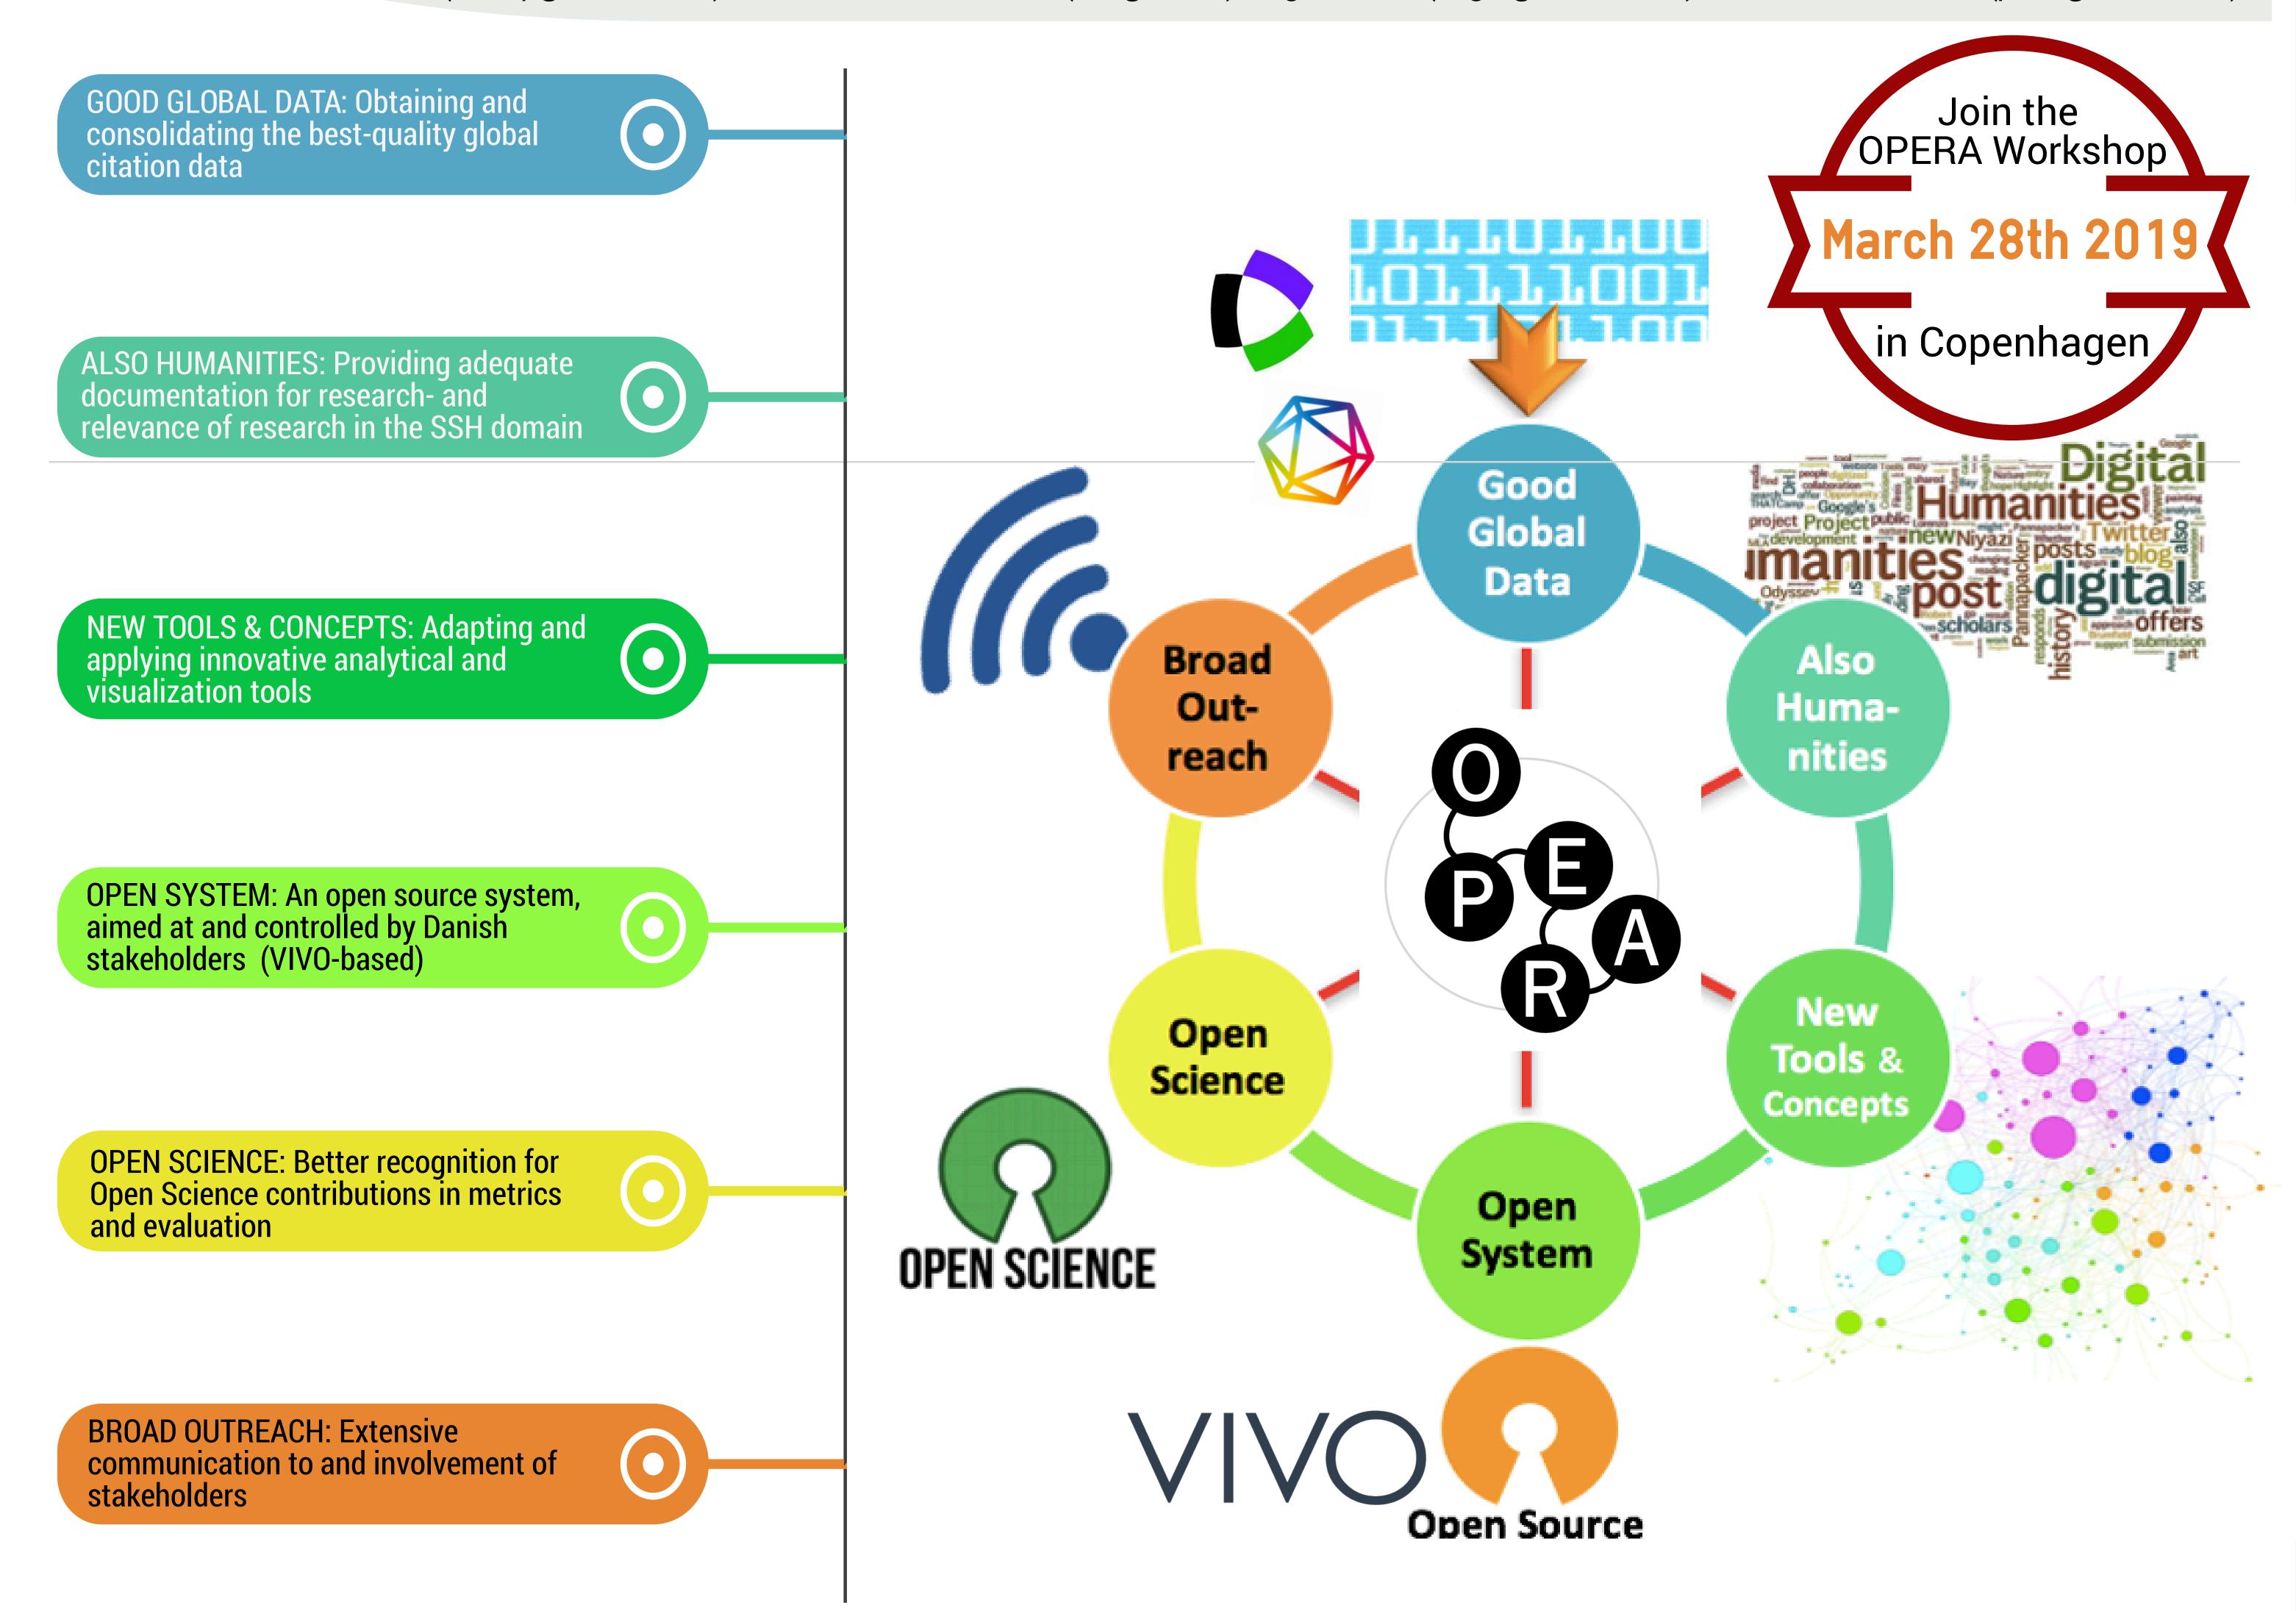

## OPERA - Open Research Analytics

The DEFF OPERA project aims at establishing open and advanced research analysis systems at Danish universities and in the wider Danish landscape around the universities. The project brings together leading Danish actors with global operators and experts. One of the core objectives of the OPERA project is to develop a VIVO platform, integrating and combining the best global metadata with Open Science analytics data, research datasets, network visualizations and locally curated metadata.