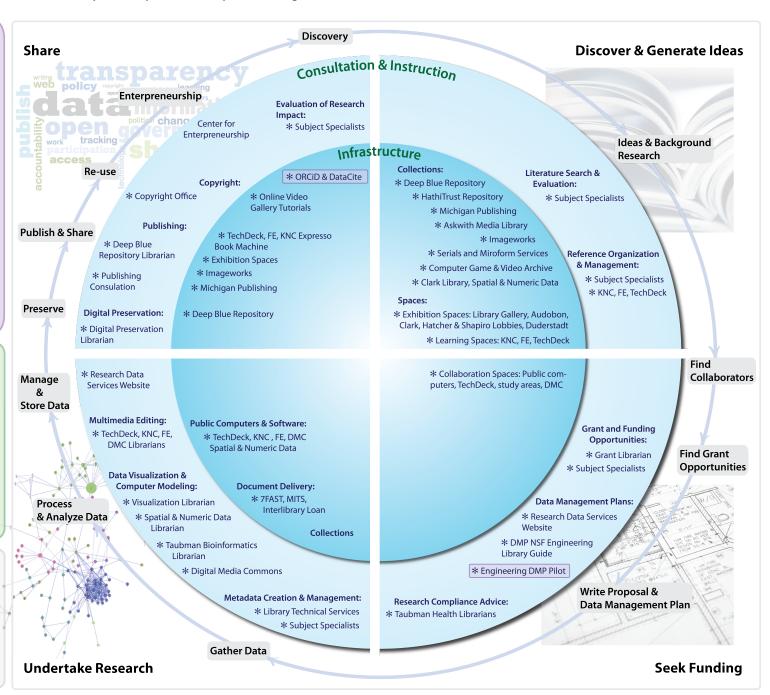

# Research Data Services at the University of Michigan Library

Fe Sferdean, Ye Li, Jeremy York, Jennifer Green University Library, University of Michigan, Ann Arbor, MI 48109

There are many services and resources on campus for assisting faculty, post-doctoral fellows, graduate and undergraduate students during the different phases of research. The University of Michigan Library offers Research Data Services (RDS) to help researchers with their data. From preparing data management plans during the proposal stage, to analyzing and visualizing data, to sharing and preserving data at the conclusion of a research project, we present the various network of services and resources that are offered by the University Library.

### **Research Data Initiatives**

ORCID & DataCite: MLibrary is partnering with institutions and organizations to make it easier for U-M researchers to be identified and to be able to identify research datasets enhancing discoverability of researchers and their work.

## Infrastructure

- Collections and access to literature, data, video, games, images, etc.
- Spaces for learning, collaboration, and exhibition
- Computing and reproduction

#### **Consultation & Instruction**

 MLibrary offers one-to-one consultations and instruction through workshops, classes, and online classes

#### Abbreviations:

FE: Faculty Exploratory; DMC: Digital Media Commons; DMP: Data Management Plan; KNC: Knowledge Navigation Center; MITS: Michigan Information Transfer Source NSF: National Science Foundation