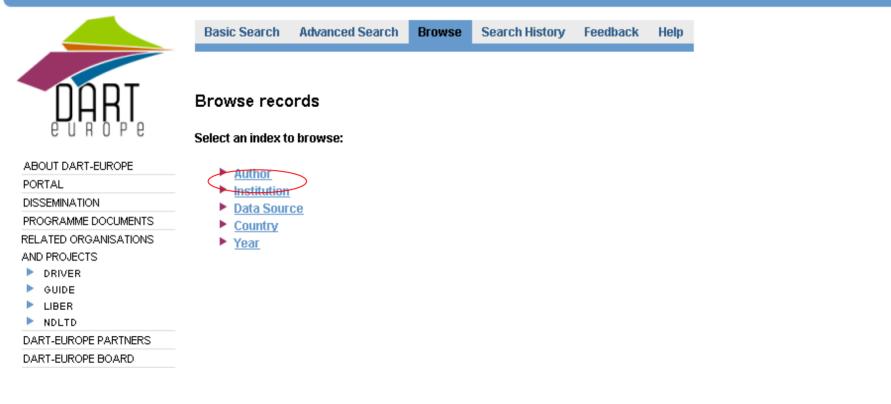

#### **Overview (released 2008)**

| 🕙 The DART-Europe E-theses P                                                                                                  | ortal (DEEP) - Microsoft Internet Explorer                                                                                                                                                                                                                                                                                                                                                                                                                                                                                                                                                                                                                                                                                                                                                                                                                                                                                                                                                                                                                                                                                                                                                                                                                                                                                                                                                                                                                            | _ B 🗙                   |
|-------------------------------------------------------------------------------------------------------------------------------|-----------------------------------------------------------------------------------------------------------------------------------------------------------------------------------------------------------------------------------------------------------------------------------------------------------------------------------------------------------------------------------------------------------------------------------------------------------------------------------------------------------------------------------------------------------------------------------------------------------------------------------------------------------------------------------------------------------------------------------------------------------------------------------------------------------------------------------------------------------------------------------------------------------------------------------------------------------------------------------------------------------------------------------------------------------------------------------------------------------------------------------------------------------------------------------------------------------------------------------------------------------------------------------------------------------------------------------------------------------------------------------------------------------------------------------------------------------------------|-------------------------|
| <u>File E</u> dit <u>V</u> iew F <u>a</u> vorites <u>T</u> ool:                                                               | is <u>H</u> elp                                                                                                                                                                                                                                                                                                                                                                                                                                                                                                                                                                                                                                                                                                                                                                                                                                                                                                                                                                                                                                                                                                                                                                                                                                                                                                                                                                                                                                                       | A.                      |
| 🚱 Back 🝷 🐑 💌 🗾                                                                                                                | 🏠 🔎 Search 🧙 Favorites 🤣 🔝 - 🖆 - 🛄 🛍                                                                                                                                                                                                                                                                                                                                                                                                                                                                                                                                                                                                                                                                                                                                                                                                                                                                                                                                                                                                                                                                                                                                                                                                                                                                                                                                                                                                                                  |                         |
| Address 🙋 http://www.dart-europe.e                                                                                            | eu/basic-search.php 💌 🗲                                                                                                                                                                                                                                                                                                                                                                                                                                                                                                                                                                                                                                                                                                                                                                                                                                                                                                                                                                                                                                                                                                                                                                                                                                                                                                                                                                                                                                               | Go 🚽 del.icio.us 🝷 🔒    |
| Google G-                                                                                                                     | 🖌 Go 🖟 🍏 🗹 👻 📓 👻 🚼 Bookmarks 👻 PageBank 🗸 🧟 151 blocked 🛛 🍄 Check 👻 🔦 AutoLink 👻 🔚 AutoFill 🔒 Send to 👻 🖉                                                                                                                                                                                                                                                                                                                                                                                                                                                                                                                                                                                                                                                                                                                                                                                                                                                                                                                                                                                                                                                                                                                                                                                                                                                                                                                                                             | 🥥 Settings <del>v</del> |
| DART-Europe R                                                                                                                 | E-theses Portal           Basic Search         Advanced Search         Browse         Search History         Feedback         Help           Basic Search         Basic Search |                         |
| <b>PURDPE</b><br>ABOUT DART-EUROPE<br>PORTAL<br>DISSEMINATION<br>PROGRAMME DOCUMENTS<br>RELATED ORGANISATIONS<br>AND PROJECTS | Enter search term(s)       Saturn         Record contains       All terms         Search       Clear form                                                                                                                                                                                                                                                                                                                                                                                                                                                                                                                                                                                                                                                                                                                                                                                                                                                                                                                                                                                                                                                                                                                                                                                                                                                                                                                                                             | 91751 records from      |
| <ul> <li>DRIVER</li> <li>GUIDE</li> <li>LIBER</li> </ul>                                                                      | Welcome to the development site for the DART-Europe E-theses Portal (DEEP).                                                                                                                                                                                                                                                                                                                                                                                                                                                                                                                                                                                                                                                                                                                                                                                                                                                                                                                                                                                                                                                                                                                                                                                                                                                                                                                                                                                           |                         |

DART-Europe is a partnership of research libraries and library consortia who are working together to improve global access to European research theses. DART-DART-EUROPE PARTNERS Europe is endorsed by LIBER (Lique des Bibliothèques Européennes de Recherche) as part of the work of the LIBER Access Division, and it is the European Working Group of the Networked Digital Library of Theses and Dissertations (NDLTD).

> This demonstrator Portal is being developed using Simple Dublin Core. The partners are exploring the use of a more focused metadata standard for European etheses.

Feedback on the demonstrator portal is welcome: please contact ucylamm at ucl dot ac dot uk.