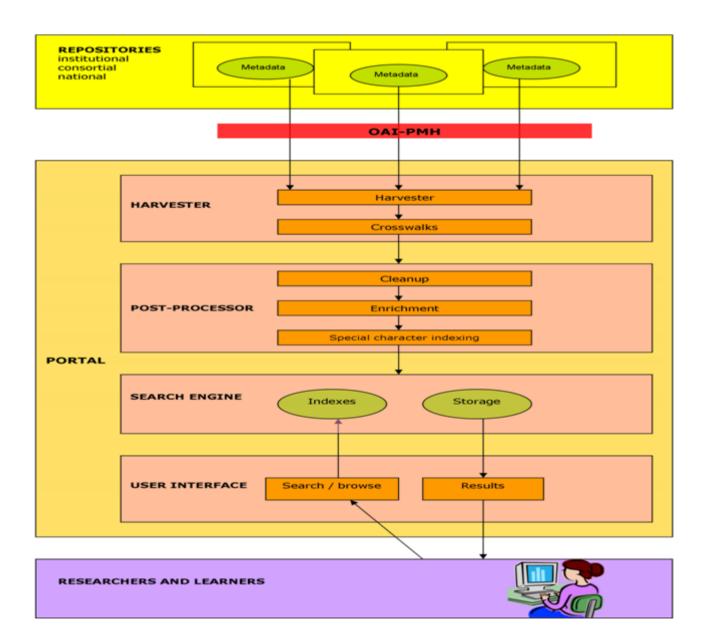

## The DART-Europe E-theses Portal

- Access to 100,000+ full-text e-theses.
- Thesis records from:
  - > 34 data sources (a mixture of national, consortial and institutional)
  - 13 countries
  - 150 institutions
- Daily updates
- Data collection using simple OAI Dublin Core
  - MODS, MARC also supported
- Off-the-shelf harvesting technology (PKP)
- Bespoke user interface

## A pragmatic outlook

- Interoperability can be very complex
- DART-Europe aims to keep things simple
  - Minimise technical barriers for potential contributors
  - Focus on supporting discovery by users
- Realistic metadata guidelines:
  - Essential: author, title, date, identifier (hyperlink)
  - Desirable: abstract, institution, language, contributor (supervisor)
- Portal does not attempt to capture and consolidate every piece of information about every thesis
  - maintains links to source repositories for full metadata, award details, rights info, supplementary data...