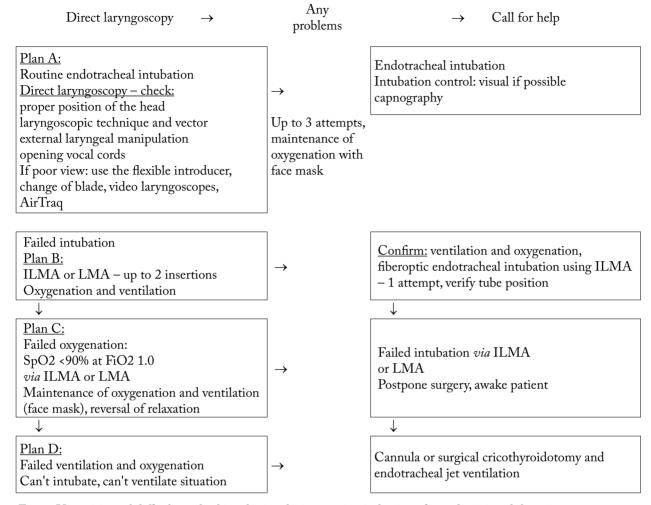

#### Management of Unanticipated Difficult Airway

The British Difficult Airway Society (DAS) has developed very simple algorithms that use only a few airway devices which are available in many settings<sup>17-19</sup>.

Our national guidelines are adopted and modified DAS guidelines (Fig. 4).

The anesthesiologist should inform the patient on the airway difficulty and notification cards which we use at University Medical Centre Ljubljana are very useful (Fig. 5).

Fig. 4. Unanticipated difficult tracheal intubation during routine induction of anesthesia in adult patients.