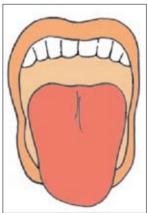

Class III: visualization of the soft palate and base of uvula.

Class IV: visualization of only hard palate.