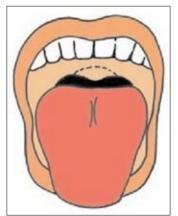

Class III

Class IV

Fig. 1. Classification according to the modified Mallampati test.

Class I: visualization of the soft palate, fauces, uvula, anterior and posterior pillars.

Class II

Class II: visualization of the soft palate, fauces and uvula.

Class III: visualization of the soft palate and base of uvula.

Class IV: visualization of only hard palate.