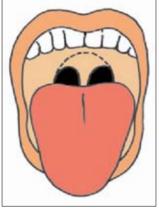

Class III

Class IV

Fig. 1. Classification according to the modified Mallampati test.

Class I: visualization of the soft palate, fauces, uvula, anterior and posterior pillars.

Class II

Class II: visualization of the soft palate, fauces and uvula.