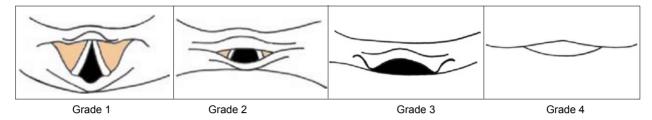

Fig. 2. Classification according to Cormack and Lehane during direct laryngoscopy.

Grade 1: visualization of the entire laryngeal aperture.

Grade 2: visualization of the posterior commissure of the laryngeal aperture only.

Grade 3: visualization of the epiglottis only.

Grade 4: visualization of the soft palate only.

Fig. 3. Portable storage unit for difficult airway management at University Medical Centre Ljubljana.

Direct laryngoscopy visualization of the larynx according to Cormack and Lehane is illustrated in Figure 2<sup>16</sup>.