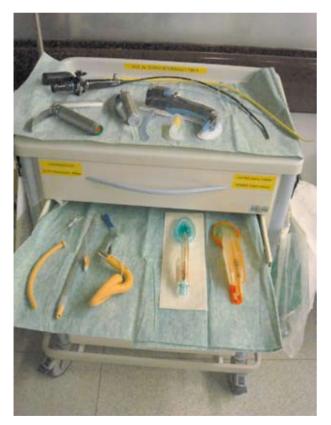

Grade 3: visualization of the epiglottis only.

Grade 4: visualization of the soft palate only.

Fig. 3. Portable storage unit for difficult airway management at University Medical Centre Ljubljana.

Direct laryngoscopy visualization of the larynx according to Cormack and Lehane is illustrated in Figure 2<sup>16</sup>.

### Preparation for Anticipated Difficult Airway

Appropriate equipment must be immediately available on the portable storage unit (Fig. 3). This will include laryngoscopes with a selection of blades, a variety of endotracheal tubes, stylets, flexible bougies, oral and nasal airways, a cricothyroid puncture kit, reliable suction equipment, supraglottic ventilatory devices, video laryngoscopes, rigid optic laryngoscopes, and flexible fiberoptic bronchoscopes. Awake intubation under local anesthesia may be performed using fiberoptic flexible bronchoscope. Retrograde intubation is a technique for patients with cancrum oris.