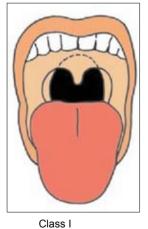

Class III

Class IV

Fig. 1. Classification according to the modified Mallampati test.

Class I: visualization of the soft palate, fauces, uvula, anterior and posterior pillars.

Class II

Class II: visualization of the soft palate, fauces and uvula.

# Specific Screening Test to Predict Difficult Intubation

There are a number of specific clinical assessments that have been developed to try to identify patients who will prove difficult to intubate: Mallampati test (Fig. 1), thyromental distance (normal ≥6.5 cm), sternomental distance (normal ≥12.5 cm), protrusion of the mandible, and radiographic assessment<sup>13-15</sup>.