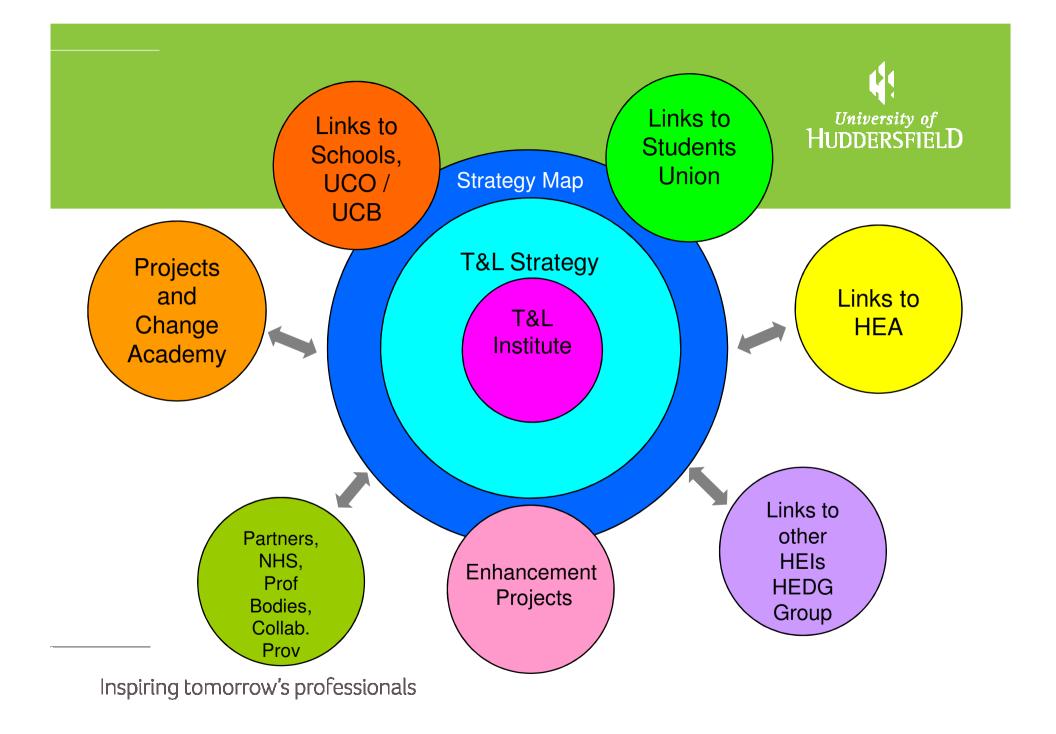

## **Teaching and Learning Institute**

The Challenges of Setting Up a Teaching and Learning Institute to Inspire Tomorrow's Professionals

# **Teaching and Learning Institute**

- Pro-Vice Chancellor (Teaching and Learning)
- Teaching and Learning projects
  - TQEF particularly 2006-2009
  - University Funded T&L projects
- Pioneer of and culture of work placements
- Teaching and Learning Staff development
- Recognising, celebrating and disseminating success
  - Extra Mile Awards

University of Huddersfield Teaching and Learning Strategy 2008 – 2013

Aims

- To deliver inspirational teaching and learning
- To provide opportunities for all who can benefit
- To produce enterprising and employable graduates