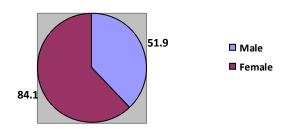

#### From a random survey which taken from 61 visitors Personal information of visitors who taken a survey

- **1. Gender** Most of the visitors is female accounted for 57.4 percent and 42.6 percent of male
- **2. Occupation** Most of the visitors is student and undergraduate accounted for 45.9 percent of all class