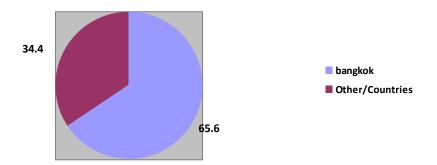

**. 3. Domicile** Most of the visitors have come from Bangkok
Bangkok average 65.6 %

Other/Countries average

34.4 %