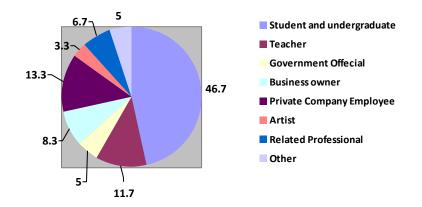

#### From a random survey which taken from 61 visitors Personal information of visitors who taken a survey

- **1. Gender** Most of the visitors is female accounted for 57.4 percent and 42.6 percent of male
- **2. Occupation** Most of the visitors is student and undergraduate accounted for 45.9 percent of all class

| Student and undergraduate                | 28 | pers | ons average | 45.9 % |
|------------------------------------------|----|------|-------------|--------|
| Teacher                                  | 7  | 'n   | w _         | 11.7 % |
| Government Official                      | 3  | **   | w.          | 5.0 %  |
| Business Owner                           | 5  | "    | w.          | 8.3 %  |
| Private Company Employee                 | 8  | "    | w           | 13.3 % |
| Artist                                   | 2  | "    | w.          | 3.3 %  |
| Related Professionals (Curator, Critics) | 4  | "    | w           | 6.7 %  |
| Other                                    | 3  | **   | "           | 5.0 %  |