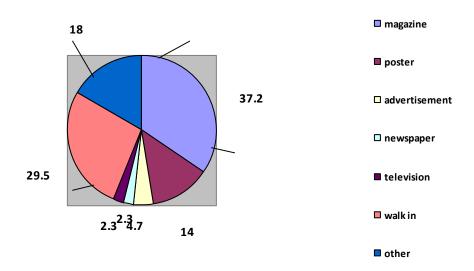

# 3. Most visitors know about us from magazine accounted for 37.2 % and can described the other as follows

| Magazine      | 16 | persons | average | 37.2 % |
|---------------|----|---------|---------|--------|
| Poster        | 6  | "       | "       | 14.0 % |
| Advertisement | 2  | w       | "       | 4.7 %  |
| Newspaper     | 1  | w       | "       | 2.3 %  |
| Television    | 1  | w       | "       | 2.3 %  |
| Walk in       | 18 | w       | W.      | 29.5 % |
| Other         | 11 | w       | "       | 25.6 % |