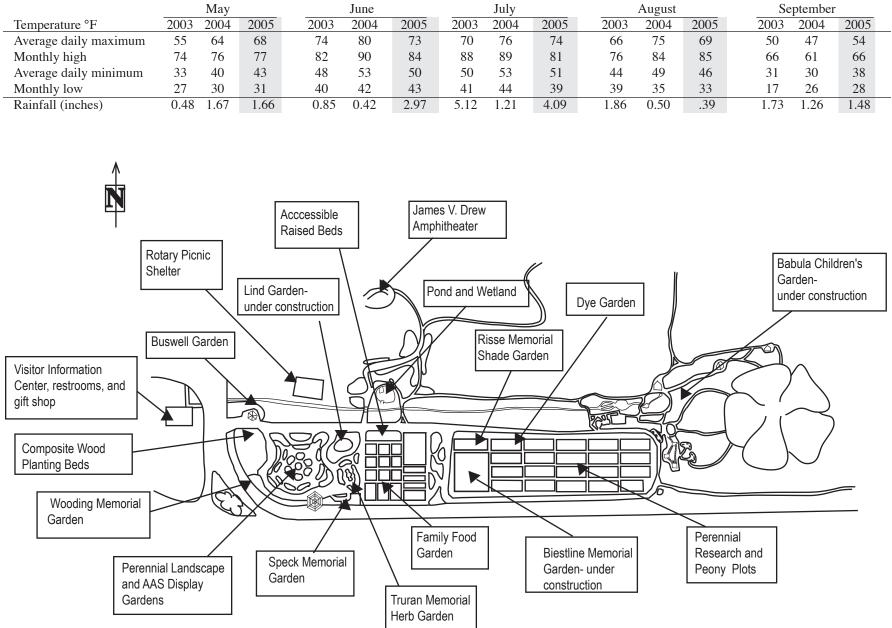

# **GEORGESON** BOTANICAL GARDEN

Agricultural and Forestry Experiment Station School of Natural Resources and Agricultural Sciences

Circular 131

February 2006

## Introduction

Each year more than 300 annual flowering plants are included in field trials at the Georgeson Botanical Garden. In 2005, trials included an additional 50 cultivars, primarily vegetatively propagated plants, grown in baskets and containers. The annual flower trials were planted from 31 May to 3 June, 2005 in the Perennial Landscape and All American Selections (AAS) Display Garden of the Georgeson Botanical Garden (64° 51' N, 147° 52' W). In field beds, Fairbanks silt loam soil was fertilized with 10-20-20S (4 lbs per 100 sq ft, 195 g per sq meter) on 31 May. Baskets and containers were filled with equal parts Triple R brand composted soil mix (Risse Greenhouses) and Pro Mix Bedding plant soilless potting mix supplemented with Terra.sorb water-absorbing crystals. Flowers were grown as seedling transplants with the exception of the sweet peas, annual flower mixes, and scarlet runner beans which were direct seeded. Plants in containers and baskets were purchased as plugs. Transplants were hardened off outdoors for one week prior to transplanting.