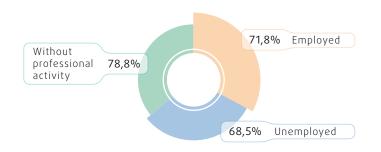

## Do you eat vegetables or salads, including vegetable soup, daily?

**4.9 million** Portuguese (73.3%) have reported to eat daily vegetables or salads

The daily consumption of vegetables or salads was more frequent...

...in the Centro region,

...in the age group **65-74 years**,

...and in the persons with higher educational level.

...among persons without professional activity,

http://hdl.handle.net/10400.18/4795 For more information: