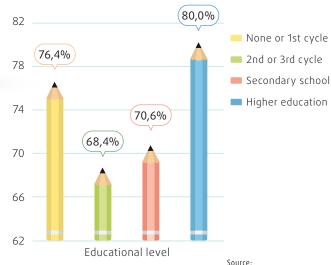

...in the Centro region,

...in the age group **65-74 years**,

...and in the persons with higher educational level.

...among persons without professional activity,

http://hdl.handle.net/10400.18/4795 For more information: