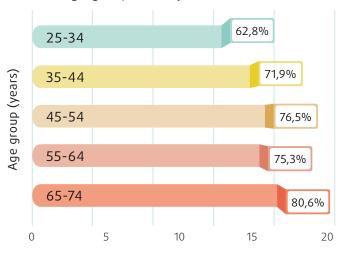

...in the Centro region,

...in the age group **65-74 years**,

...and in the persons with higher educational level.

...among persons without professional activity,

http://hdl.handle.net/10400.18/4795 For more information: