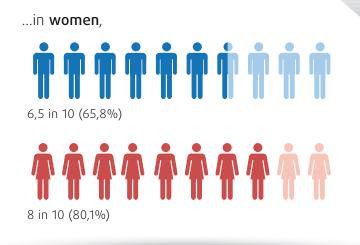

## Do you eat vegetables or salads, including vegetable soup, daily?

**4.9 million** Portuguese (73.3%) have reported to eat daily vegetables or salads

The daily consumption of vegetables or salads was more frequent...