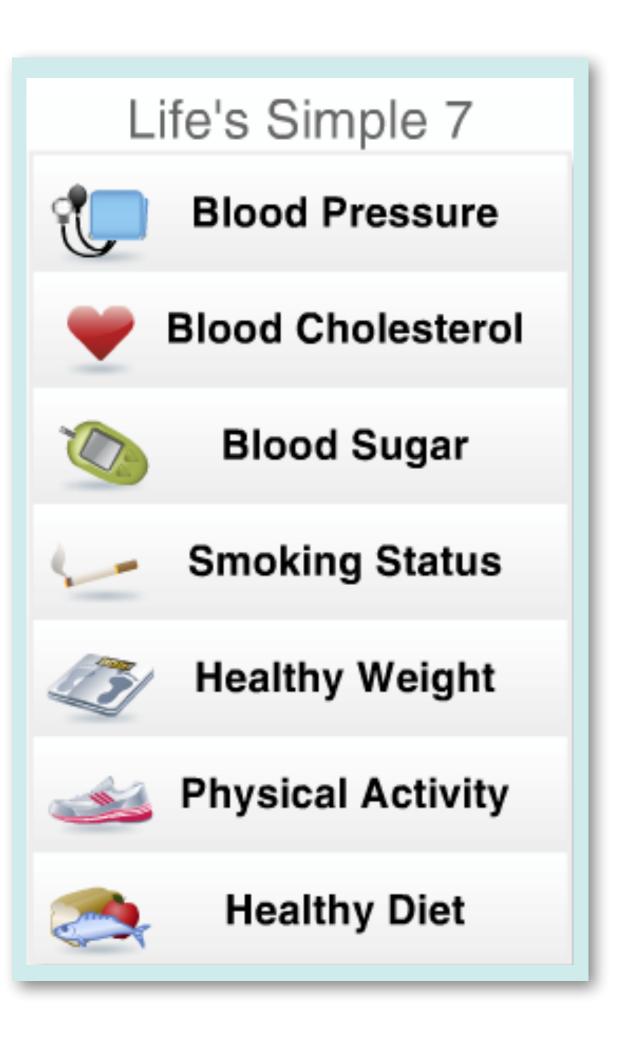

has Emergency plan with The American Red Cross.

## **Emergency Medical**

#### **Check Point #6**

Participants proceeds to

T-shirt table

Health Screening Complete





# THE WALK SAVED MY LIFE





The Willis Family

.....







#### ..... Joshua J. Joseph, MD & James Odei, PhD

The National African American Male Wellness Walk Initiative The Ohio State University Wexner Medical Center The Ohio State University College of Public Health





# THE DATA

*joshuajosephmd* 



#### THE AMERICAN HEART ASSOCIATION'S STRATEGIC IMPACT GOAL THROUGH 2020 AND BEYOND

"To improve the cardiovascular health of all Americans by 20% while reducing deaths from cardiovascular diseases and stroke by 20%"

Defining and Setting National Goals for Cardiovascular Health Promotion and Disease Reduction







## LIFE'S SIMPLE 7: POOR, INTERMEDIATE, AND IDEAL HEALTH

| Goal/Metric        | Poor health    | Intermediate health                                                        | Ideal health                                                               |
|--------------------|----------------|----------------------------------------------------------------------------|----------------------------------------------------------------------------|
| Current smoking    | Yes            | Former ≤ 12 months                                                         | Never or quit ≥2<br>months                                                 |
| Total cholesterol  | ≥ 240 mg/dl    | 200-239 mg/dl or treated to goal                                           | <200 mg/dl