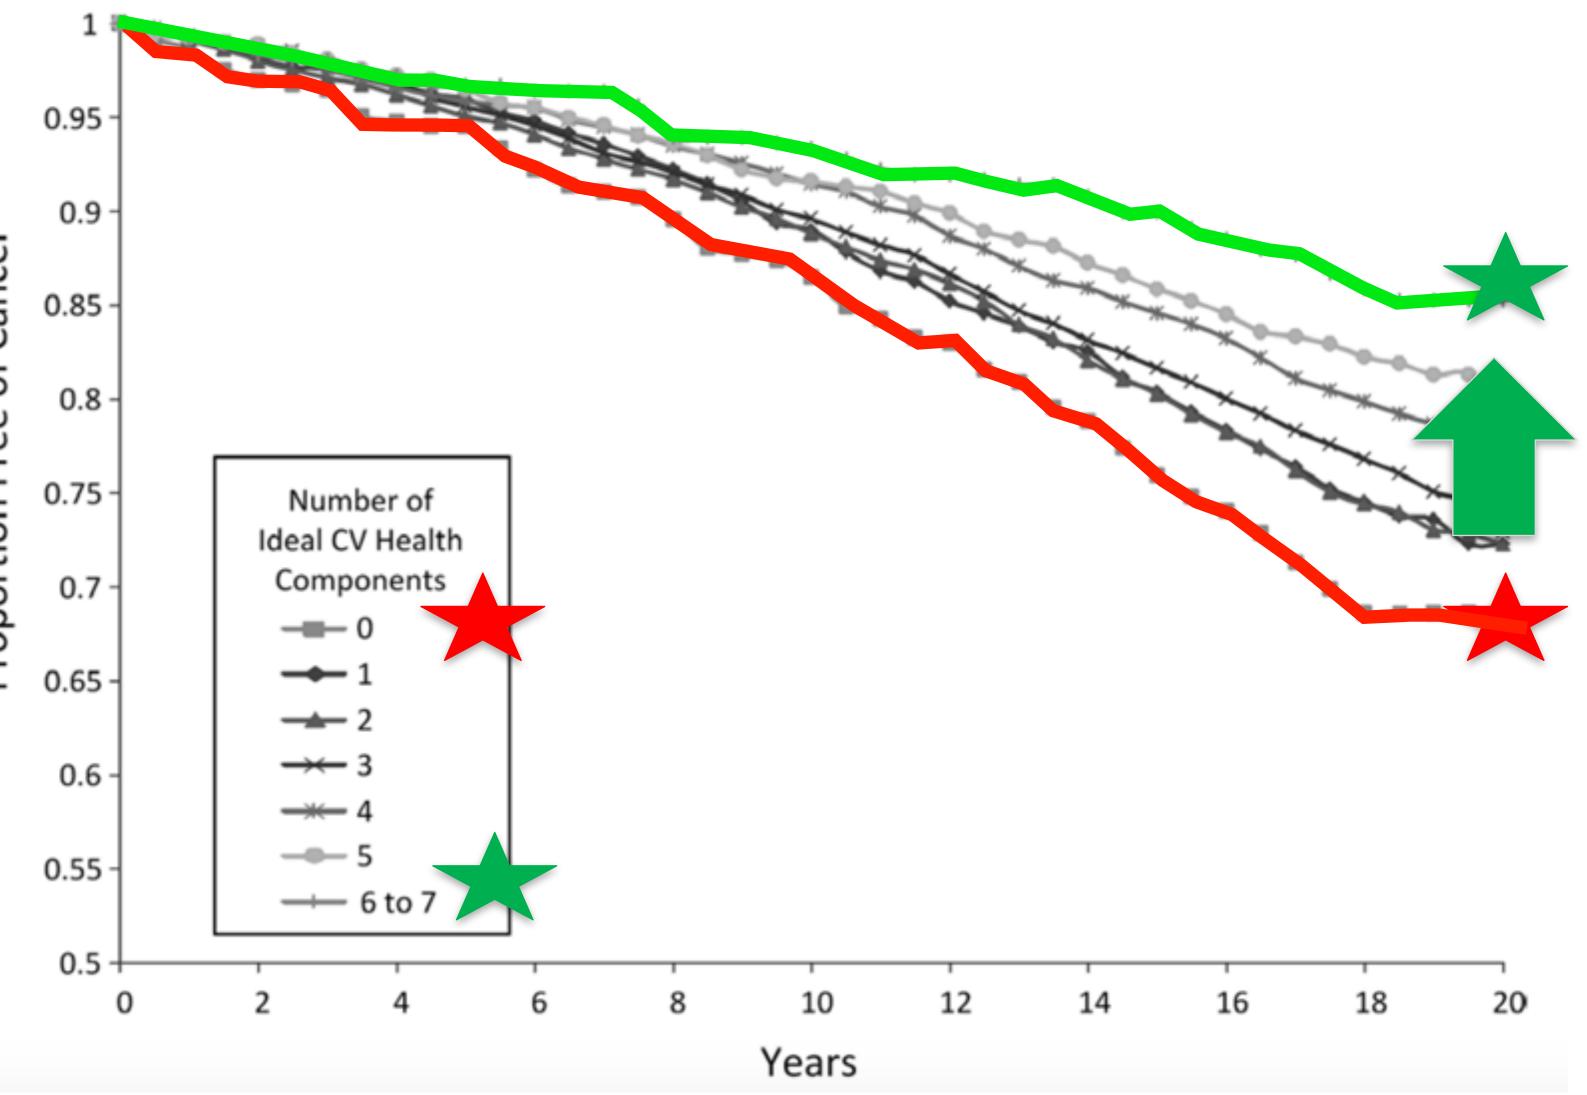

lassify participants according to 7 AHA cardiovascular health m Combined cancer incidence (excluding nonmelanoma skin cancers) from 1987 to 2006 was captured using registries and hospital surveillance; 2880 incident cancer cases occurred over follow-up. Cox regression was used calculate hazard ratios for incident cancer. There was a significant (<i>P</i> trend &lt;0.0001), graded, inverse association be the number of ideal cardiovascular health metrics at baseline and cancer incidence. Participants meeting goals for the number of ideal cardiovascular health metrics at baseline and cancer incidence.</li> </ul> |                                             |

Rasmussen-Torvik et al. *Circulation*, 2013











#### Cancer Rates from 1987 – 2006 By Number of Life's Simple 7 Ideal Metrics



Proportion Free of Cancer

**D THE OHIO STATE UNIVERSITY** COLLEGE OF MEDICINE





## LIFE'S SIMPLE 7 LOWERS RISK OF DIABETES

|                 |                          | 1                                  |             |
|-----------------|--------------------------|------------------------------------|-------------|
| Metric          | Ideal                    | Multi-Ethnic Study of Atherosclero |             |
| Current         | Never or quit ≥12        | (2000-201                          | 2)          |
| smoking         | months                   |                                    |             |
| Total           | <200 mg/dl               | Diabetes Risk with $\geq 4$        | 75% Lower F |
| cholesterol     |                          | Life's Simple 7 Metrics