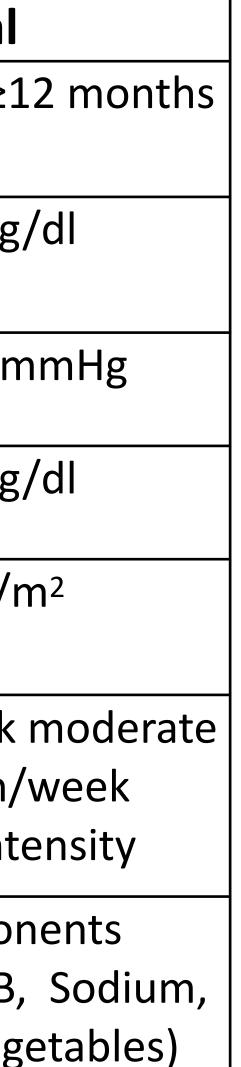

----------------|--------------------------------------------------|
| Current               | Never or quit ≥2                                 |
| smoking               |                                                  |
| Total                 | <200 mg                                          |
| cholesterol           |                                                  |
| Blood pressure        | <120/<80 r                                       |
| Fasting glucose       | <100 mg                                          |
| Body mass<br>index    | <25 kg/                                          |
| Physical activity     | ≥150 min/week<br>or ≥75 min/<br>vigorous int     |
| Healthy diet<br>score | 4-5 compo<br>(Fiber, fish, SSB<br>Fruits and Veg |

Dong et al. *Circulation*, 2012







| Norther                     | rn Manhattan S<br>1993-2011 | Study               |
|-----------------------------|-----------------------------|---------------------|
|                             | Non-Hispanic<br>White       | African<br>American |
| Attainment<br>of ≥ 4 Life's | 20 70/                      | 10 50/              |
| Simple 7                    | <b>29.7%</b>                | 19.5%               |
| Metrics                     |                             |                     |

#### **Epidemiology and Prevention**

#### **Ideal Cardiovascular Health Predicts Lower Risks of** Myocardial Infarction, Stroke, and Vascular Death Across Whites, Blacks, and Hispanics

The Northern Manhattan Study

Chuanhui Dong, PhD; Tatjana Rundek, MD, PhD; Clinton B. Wright, MD, MS; Zane