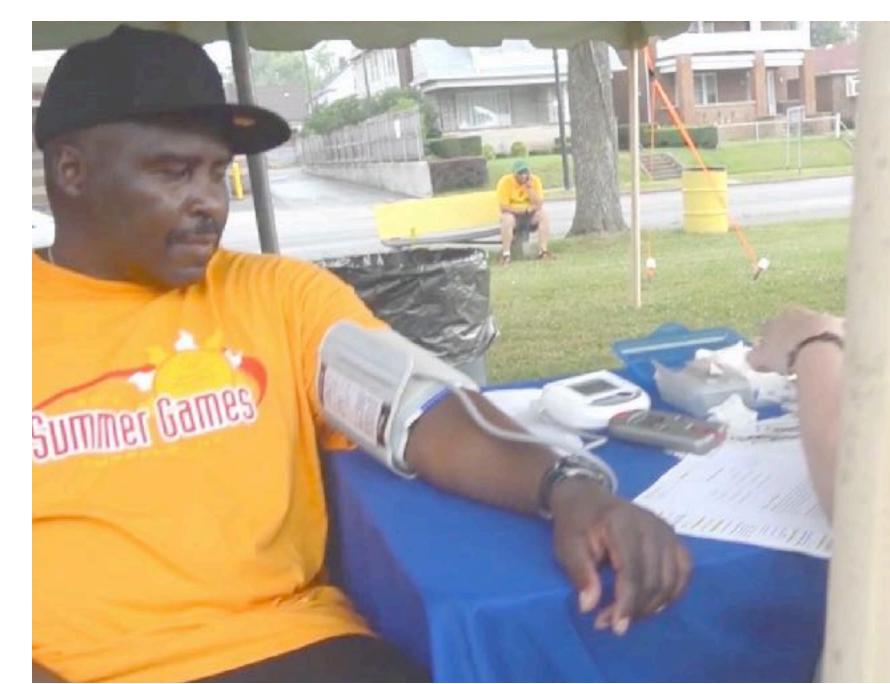

# HEALTH SCREENINGS

# HEALTH SCREENINGS MATTER

#### Men Only

The five main screenings

- Blood Glucose
- Cholesterol
- Blood Pressure
- Weight
- BMI