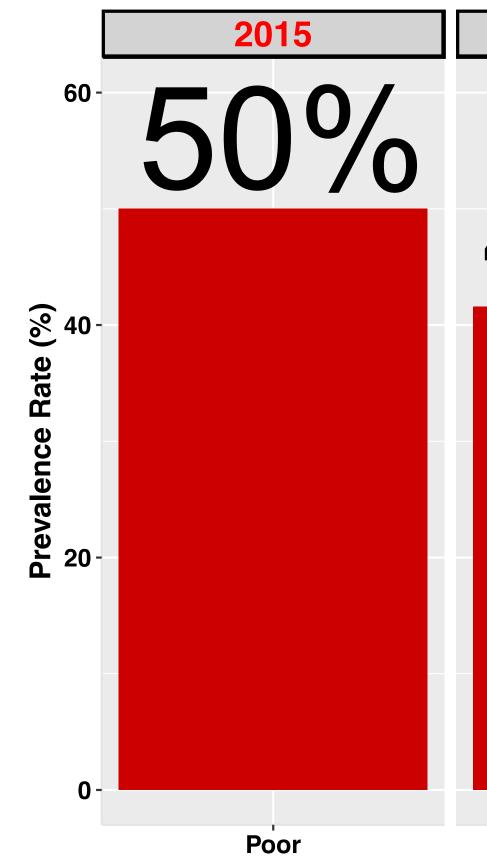

# **CARDIO METABOLIC DISEASE**

cardiometabolic diseases and cancer.

#### **Prevalence of car**

#### **Non-Hispanic** Whites

#### African Americans

The leading causes of death among African American males are

| diometabolic diseases in the United States |            |              |  |
|--------------------------------------------|------------|--------------|--|
| Diabetes                                   | Obesity    | Hypertension |  |
| 7%                                         | 36%        | 29%          |  |
| <b>13%</b>                                 | <b>48%</b> | <b>41%</b>   |  |