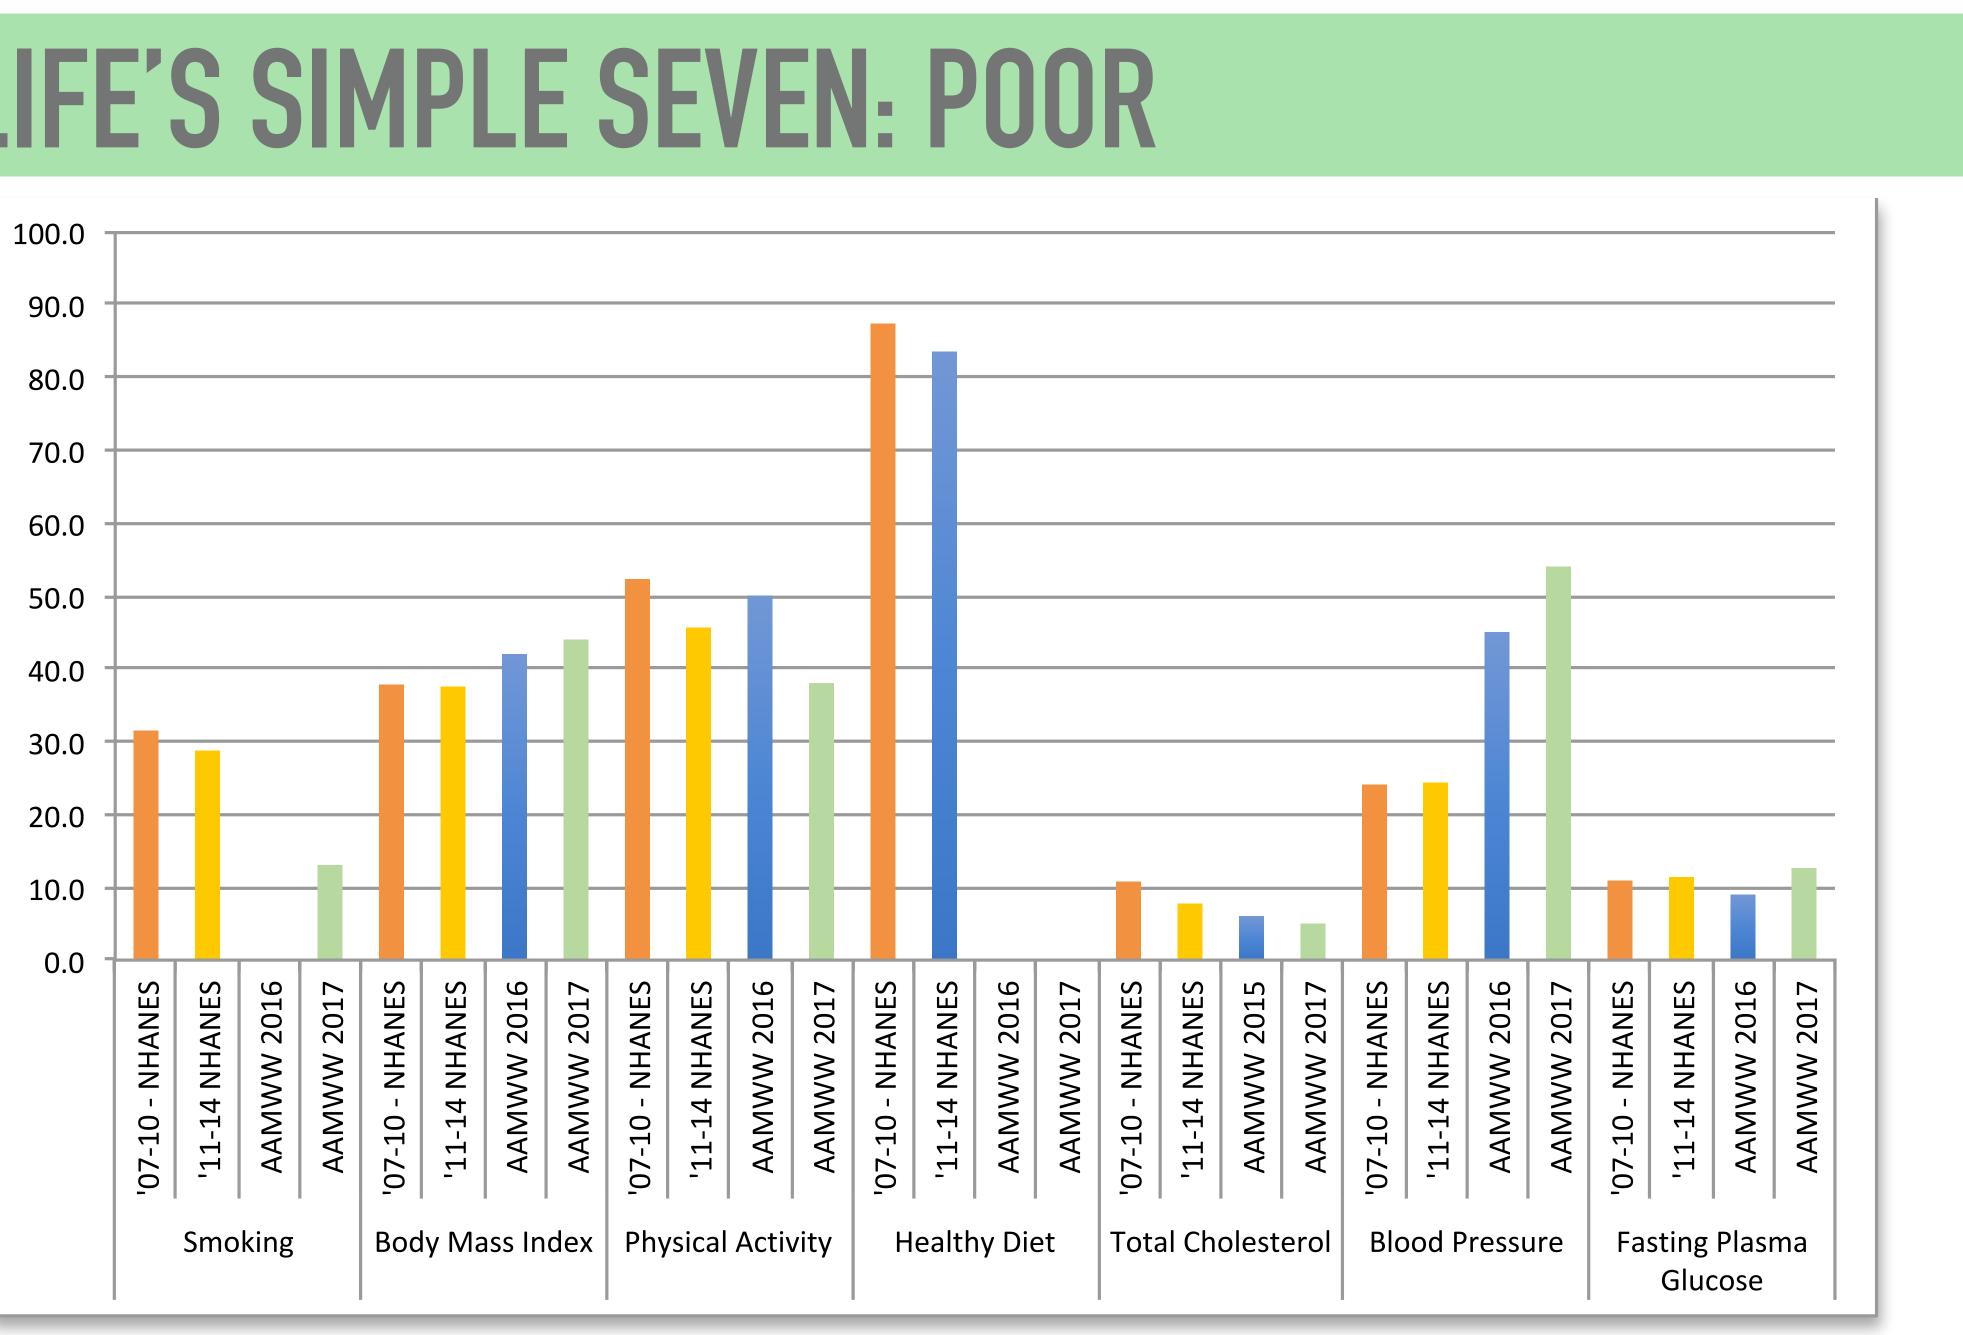

# **CARDIO METABOLIC DISEASE**

cardiometabolic diseases and cancer.

#### **Prevalence of car**

#### **Non-Hispanic** Whites

#### African Americans

The leading causes of death among African American males are

| diometabolic diseases in the United States |            |              |  |
|--------------------------------------------|------------|--------------|--|
| Diabetes                                   | Obesity    | Hypertension |  |
| 7%                                         | 36%        | 29%          |  |
| <b>13%</b>                                 | <b>48%</b> | <b>41%</b>   |  |