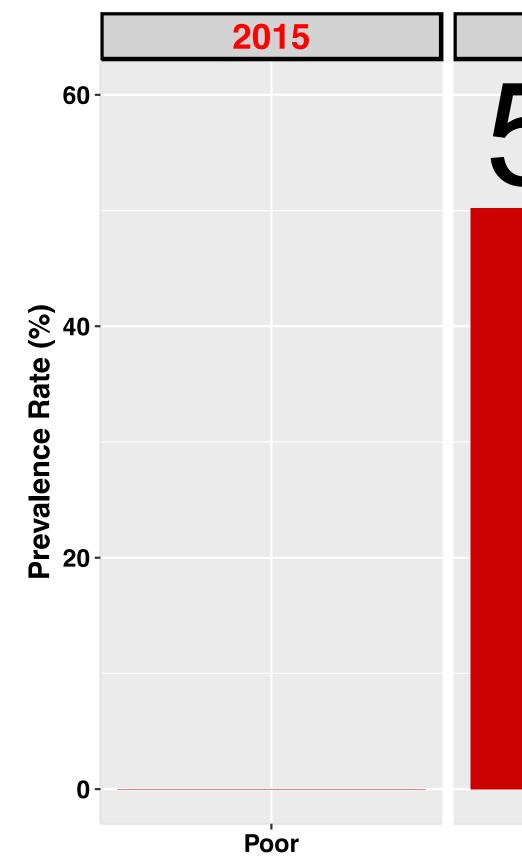

#### African Americans are more likely to die at early ages from all causes, compared to White and Hispanic populations.

| bectancy in the United States<br>by Race and Ethnicity |      |       |  |
|--------------------------------------------------------|------|-------|--|
|                                                        | Men  | Women |  |
|                                                        | 76.5 | 81.1  |  |
|                                                        | 72.0 | 78.1  |  |
|                                                        | 79.2 | 84.0  |  |

#### Sources: NCHS, CDC, 2016