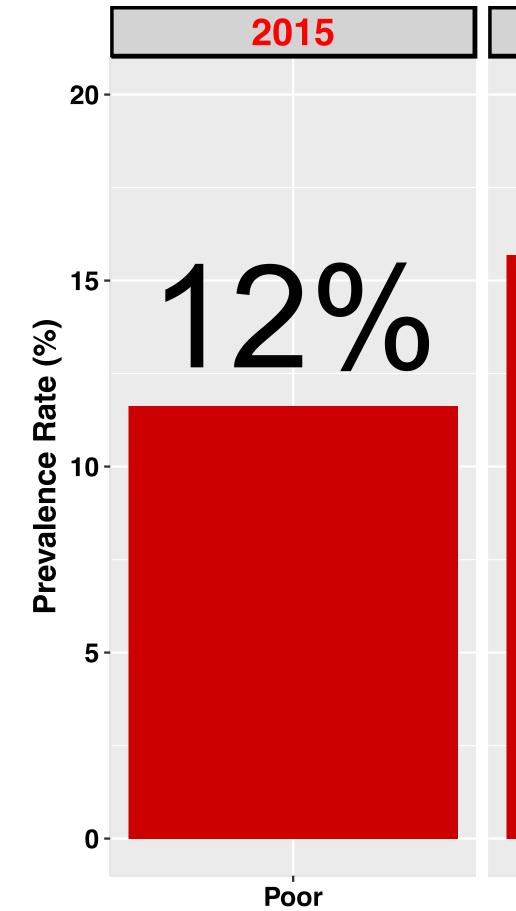

# **CARDIO METABOLIC DISEASE**

cardiometabolic diseases and cancer.

#### **Prevalence of car**

#### **Non-Hispanic** Whites

#### African Americans

The leading causes of death among African American males are

| diometabolic diseases in the United States |            |              |  |
|--------------------------------------------|------------|--------------|--|
| Diabetes                                   | Obesity    | Hypertension |  |
| 7%                                         | 36%        | 29%          |  |
| <b>13%</b>                                 | <b>48%</b> | <b>41%</b>   |  |