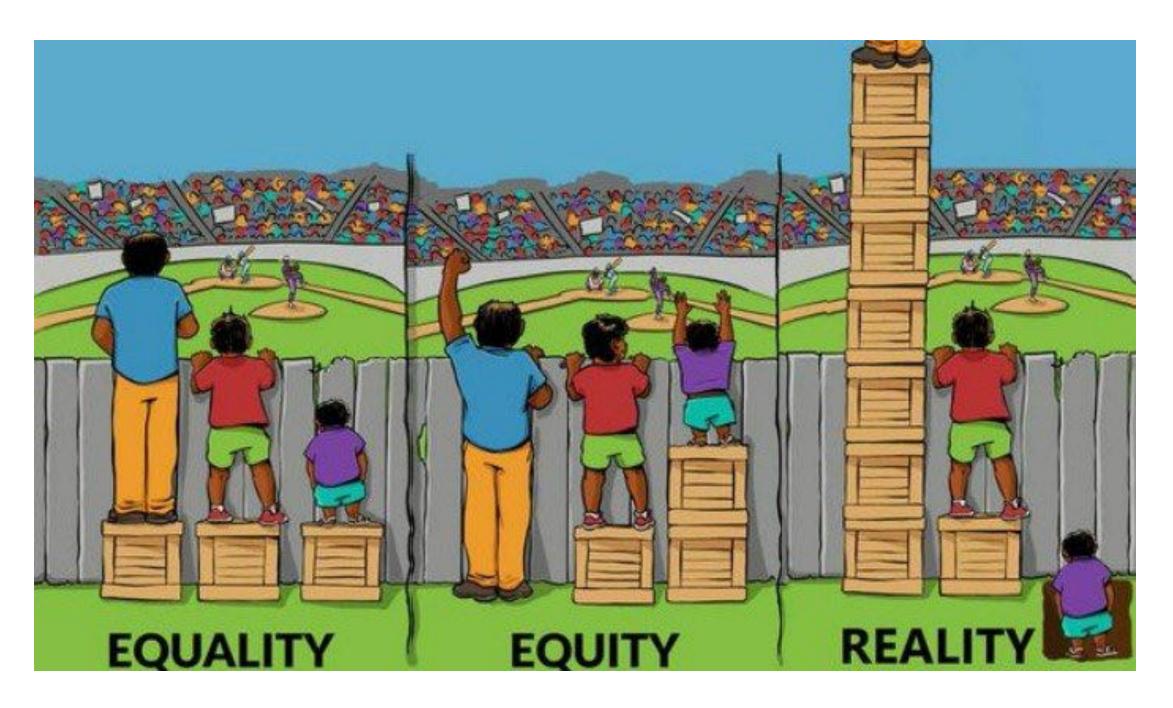

# EQUALITY • EQUITY • REALITY

- African American males have not had a fair and just opportunity to be healthy, but this can be overcome.
- The African American Male Wellness Walk Initiative was started to advance health equity.

Interaction Institute for Social Change | Artist: Angus Maguire