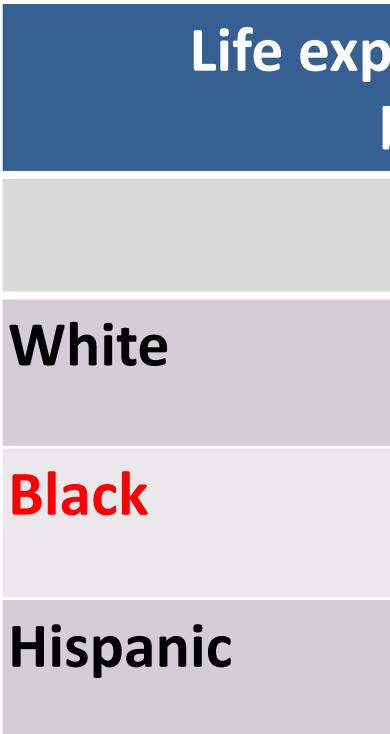

# **LIFE EXPECTANCY**

#### African Americans are more likely to die at early ages from all causes, compared to White and Hispanic populations.

| bectancy in the United States<br>by Race and Ethnicity |      |       |  |
|--------------------------------------------------------|------|-------|--|
|                                                        | Men  | Women |  |
|                                                        | 76.5 | 81.1  |  |
|                                                        | 72.0 | 78.1  |  |
|                                                        | 79.2 | 84.0  |  |

#### Sources: NCHS, CDC, 2016