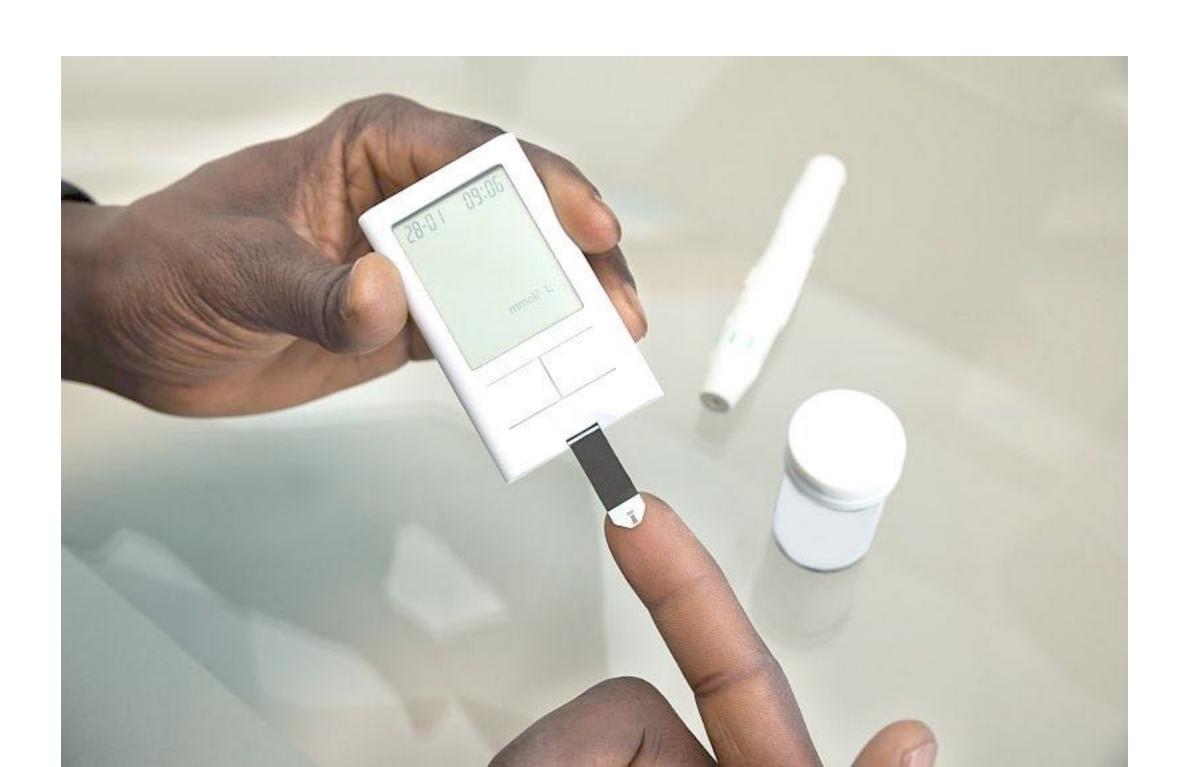

#### Men Only

The five main screenings

- Blood Glucose
- Cholesterol
- Blood Pressure
- Weight
- BMI