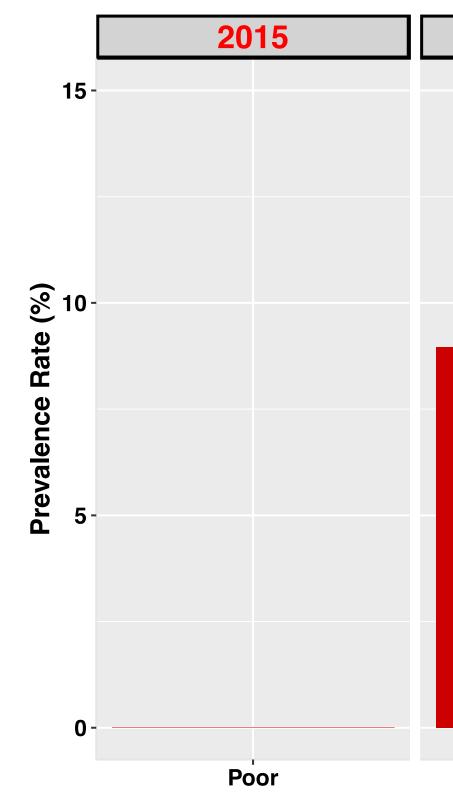

| Intermediate health | Ideal health                       |
|----------------------------|--------------------------------|---------------------|------------------------------------|
| Physical activity          | Exercise < 3 times<br>per week |                     | Exercise 3 or mo<br>times per week |
| 0-<br>0-<br>0-<br>0-<br>0- |                                | <text></text>       | <image/>                           |





Poor





# GLUCOSE

| Life's Simple 7 | Poor health | Intermediate health                 | Ideal heal |
|-----------------|-------------|-------------------------------------|------------|
| Fasting glucose | ≥126 mg/dl  | 100-125 mg/dl or treated to<br>goal | <100 mg/c  |
| Random glucose  | ≥200 mg/dl  | 140-199 mg/dl                       | < 140 mg/c |







| <section-header></section-header> |      | Glucose | <section-header></section-header> |
|-----------------------------------|------|---------|-----------------------------------|
| Poor                              | Poor |         |                                   |





### **BODY MASS INDEX**









### **BODY MASS INDEX**

| ETHNIC  | Cycle | Poor Inte | rmediate | Ideal |
|---------|-------|-----------|----------|-------|
| Smoking | 07-10 | 31.5      | 1.7      | 66.8  |
|         | 11-14 | 28.8      | 1.9      | 69.4  |
| BMI     | 07-10 | 37.8      | 31.5     | 30.7  |
|         | 11-14 | 37.5      | 32.4     | 30.1  |
| PA      | 07-10 | 52.3      | 10.9     | 36.8  |
|         | 11-14 | 45.6      | 12.0     | 42.4  |
| Diet    | 07-10 | 87.3      | 12.5     | 0.2   |