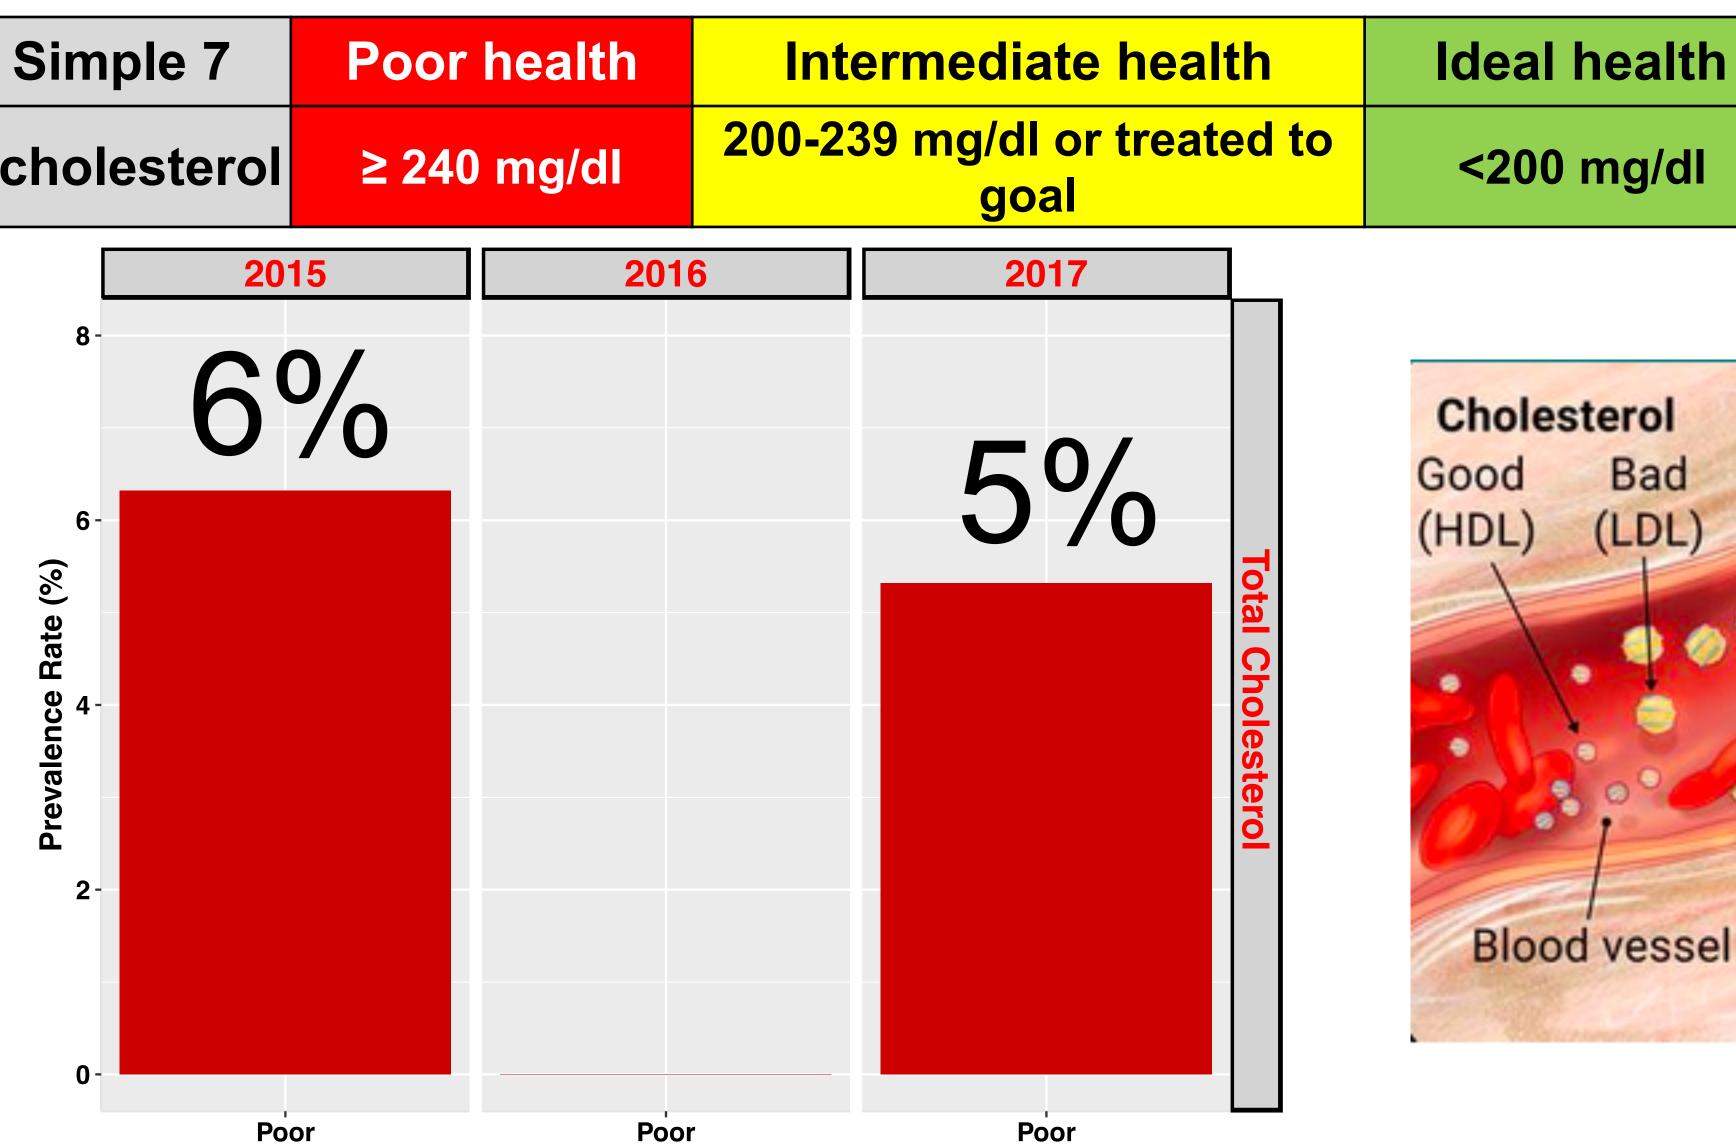

# **CARDIO METABOLIC DISEASE**

cardiometabolic diseases and cancer.

#### **Prevalence of car**

#### **Non-Hispanic** Whites

#### African Americans

The leading causes of death among African American males are

| diometabolic diseases in the United States |            |              |  |
|--------------------------------------------|------------|--------------|--|
| Diabetes                                   | Obesity    | Hypertension |  |
| 7%                                         | 36%        | 29%          |  |
| <b>13%</b>                                 | <b>48%</b> | <b>41%</b>   |  |