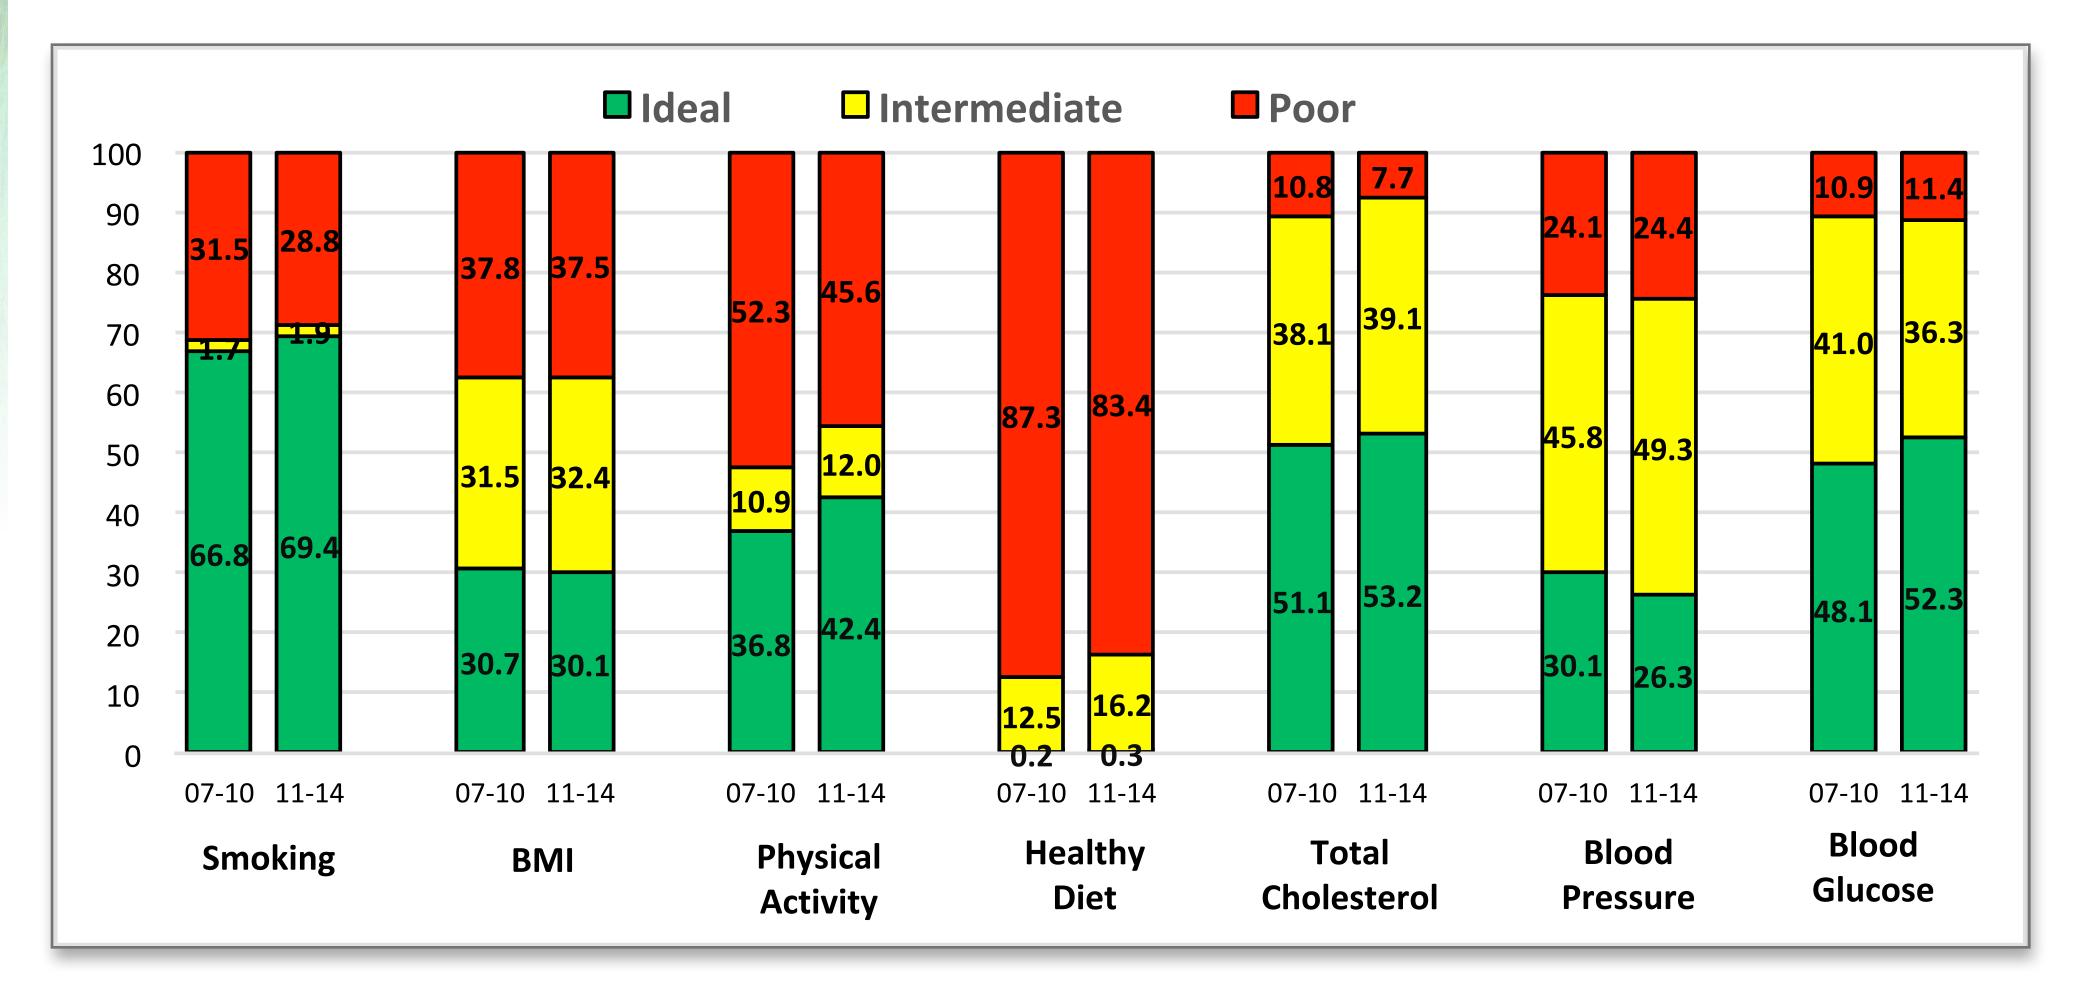

# **CARDIO METABOLIC DISEASE**

cardiometabolic diseases and cancer.

#### **Prevalence of car**

#### **Non-Hispanic** Whites

#### African Americans

The leading causes of death among African American males are

| diometabolic diseases in the United States |            |              |  |
|--------------------------------------------|------------|--------------|--|
| Diabetes                                   | Obesity    | Hypertension |  |
| 7%                                         | 36%        | 29%          |  |
| <b>13%</b>                                 | <b>48%</b> | <b>41%</b>   |  |