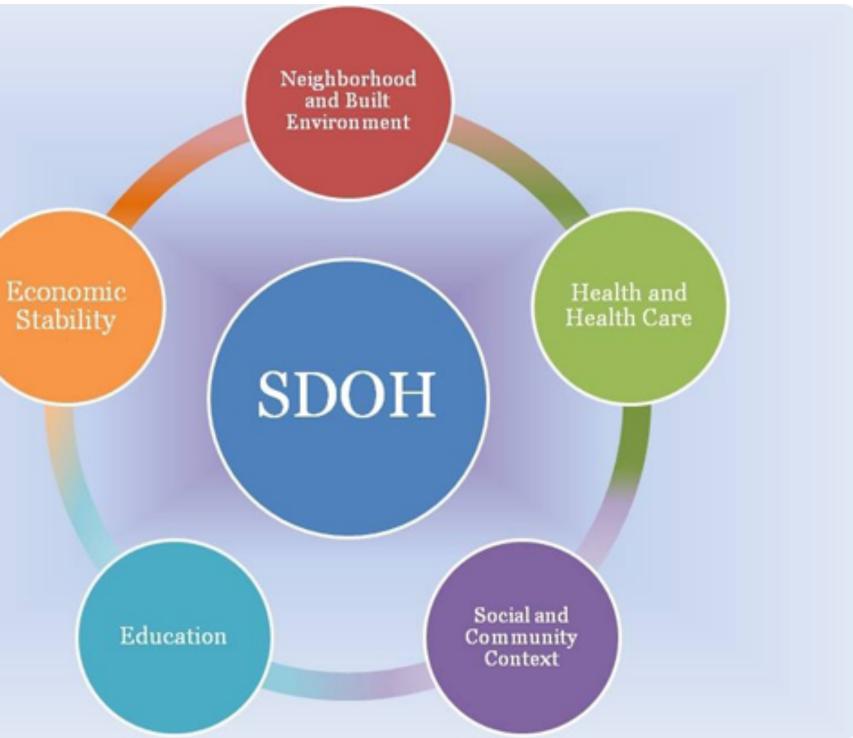

# SOCIAL DETERMINANTS

#### Social determinants of health (SDOH) are inextricably linked to poorer outcomes among African American males

Source: healthypeople.gov