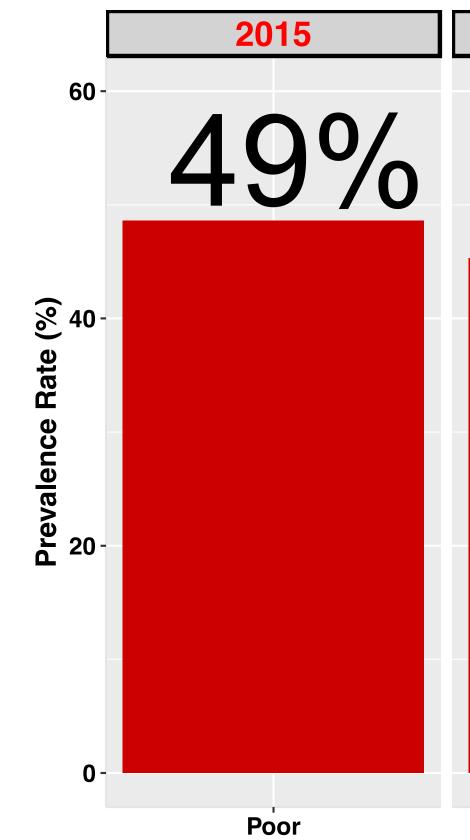

# **CARDIO METABOLIC DISEASE**

cardiometabolic diseases and cancer.

#### **Prevalence of car**

#### **Non-Hispanic** Whites

#### African Americans

The leading causes of death among African American males are

| diometabolic diseases in the United States |            |              |  |
|--------------------------------------------|------------|--------------|--|
| Diabetes                                   | Obesity    | Hypertension |  |
| 7%                                         | 36%        | 29%          |  |
| <b>13%</b>                                 | <b>48%</b> | <b>41%</b>   |  |