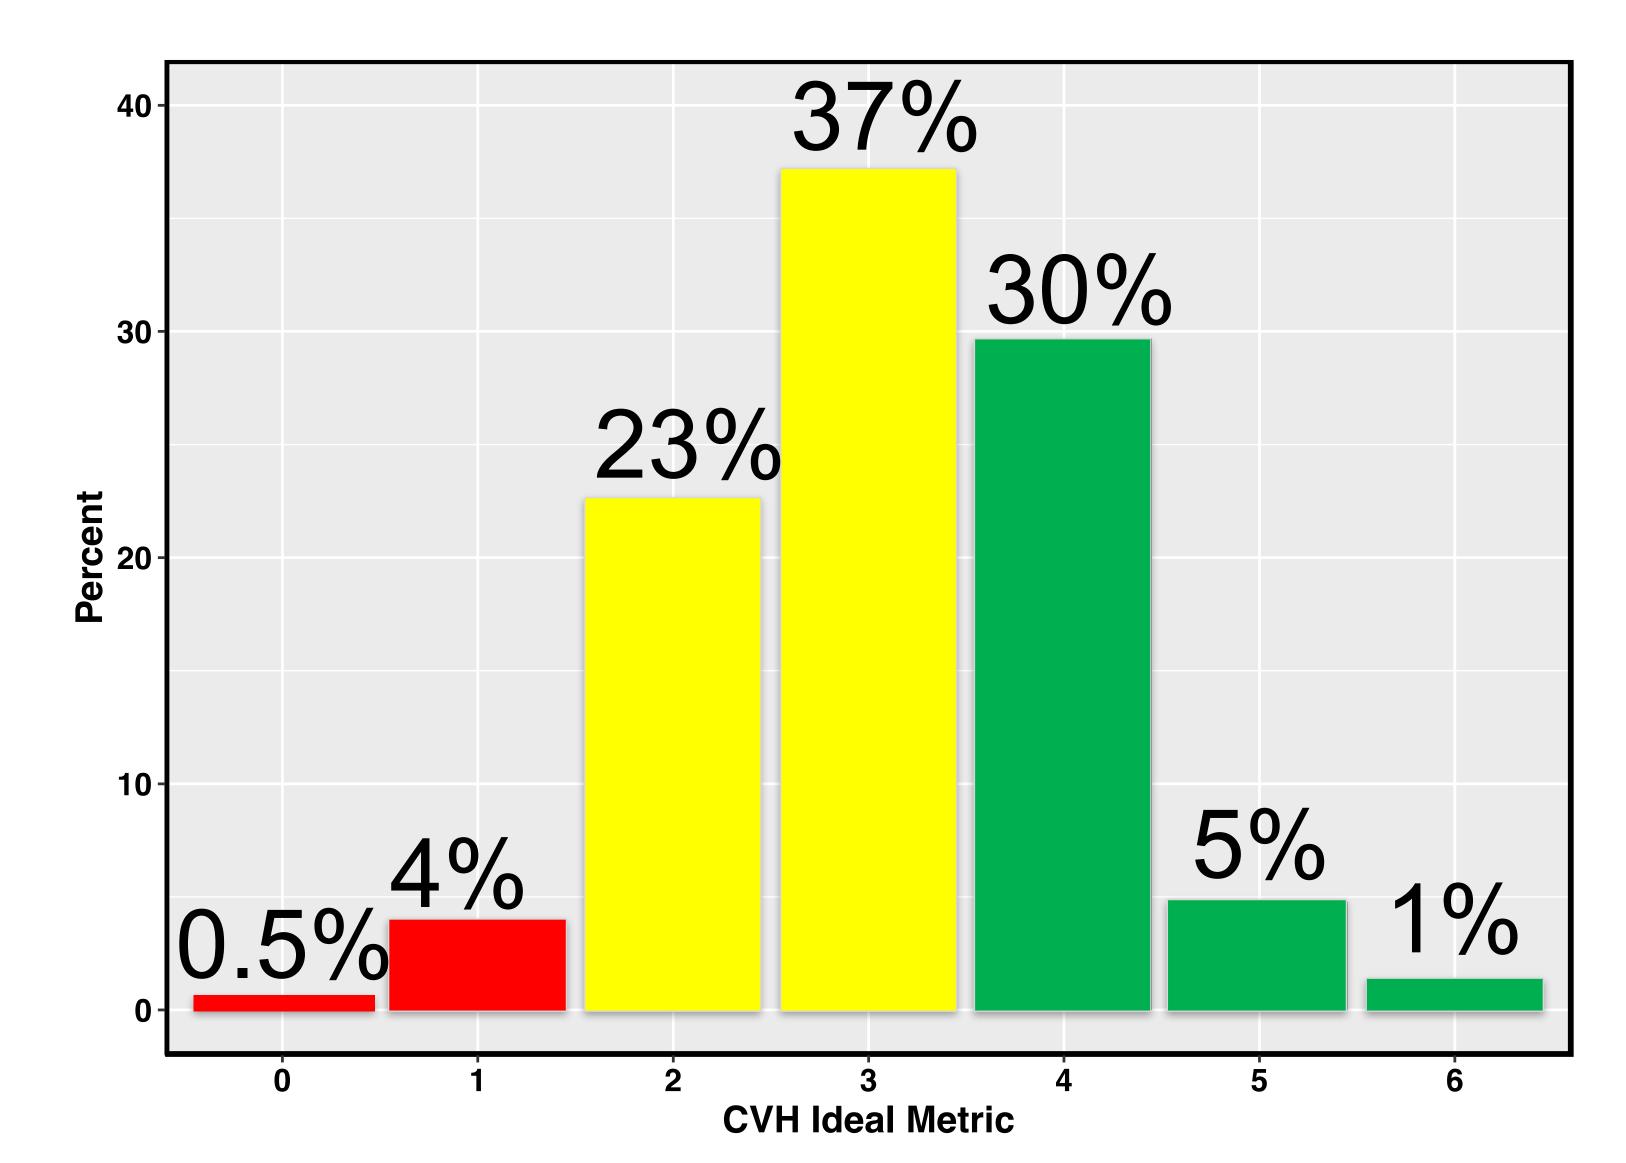

07-10 | 31.5      | 1.7      | 66.8  |
|         | 11-14 | 28.8      | 1.9      | 69.4  |
| BMI     | 07-10 | 37.8      | 31.5     | 30.7  |
|         | 11-14 | 37.5      | 32.4     | 30.1  |
| PA      | 07-10 | 52.3      | 10.9     | 36.8  |
|         | 11-14 | 45.6      | 12.0     | 42.4  |
| Diet    | 07-10 | 87.3      | 12.5     | 0.2   |
|         | 11-14 | 83.4      | 16.2     | 0.3   |
| TC      | 07-10 | 10.8      | 38.1     | 51.1  |
|         | 11-14 | 7.7       | 39.1     | 53.2  |
| BP      | 07-10 | 24.1      | 45.8     | 30.1  |
|         | 11-14 | 24.4      | 49.3     | 26.3  |
| FPG     | 07-10 | 10.9      | 41.0     | 48.1  |
|         | 11-14 | 11.4      | 36.3     | 52.3  |







## **IFE'S SIMPLE SEVEN: POOR**









### **2017: NUMBER OF LIFE'S SIMPLE 7 METRICS**









## THE ASSOCIATION OF LIFE'S SIMPLE 7 WITH PERCEPTION OF HEALTH

The odds of self-reported excellent health versus a combination of poor, fair and good health were 17-fold greater for those with 4-6 ideal Life's Simple 7 metrics compared to 0 Life's Simple 7 metrics.













### THE ASSOCIATION OF IDEAL CARDIOVASCULAR HEALTH WITH PREVALENT DIABETES

Participants with 4+ Ideal Life's Simple 7 metrics compared to 0-1 Ideal Life's Simple 7 Metrics were 98% less likely to have diabetes.



### THE OHIO STATE UNIVERSITY







### THE ASSOCIATION OF IDEAL CARDIOVASCULAR HEALTH WITH BODY FAT PERCENTAGE

Participants with 4-5 Ideal Life's Simple 7 metrics had an absolute 10% lower body fat percentage compared to participants with 0-1 Ideal Life's Simple 7 metrics among the 517 partic