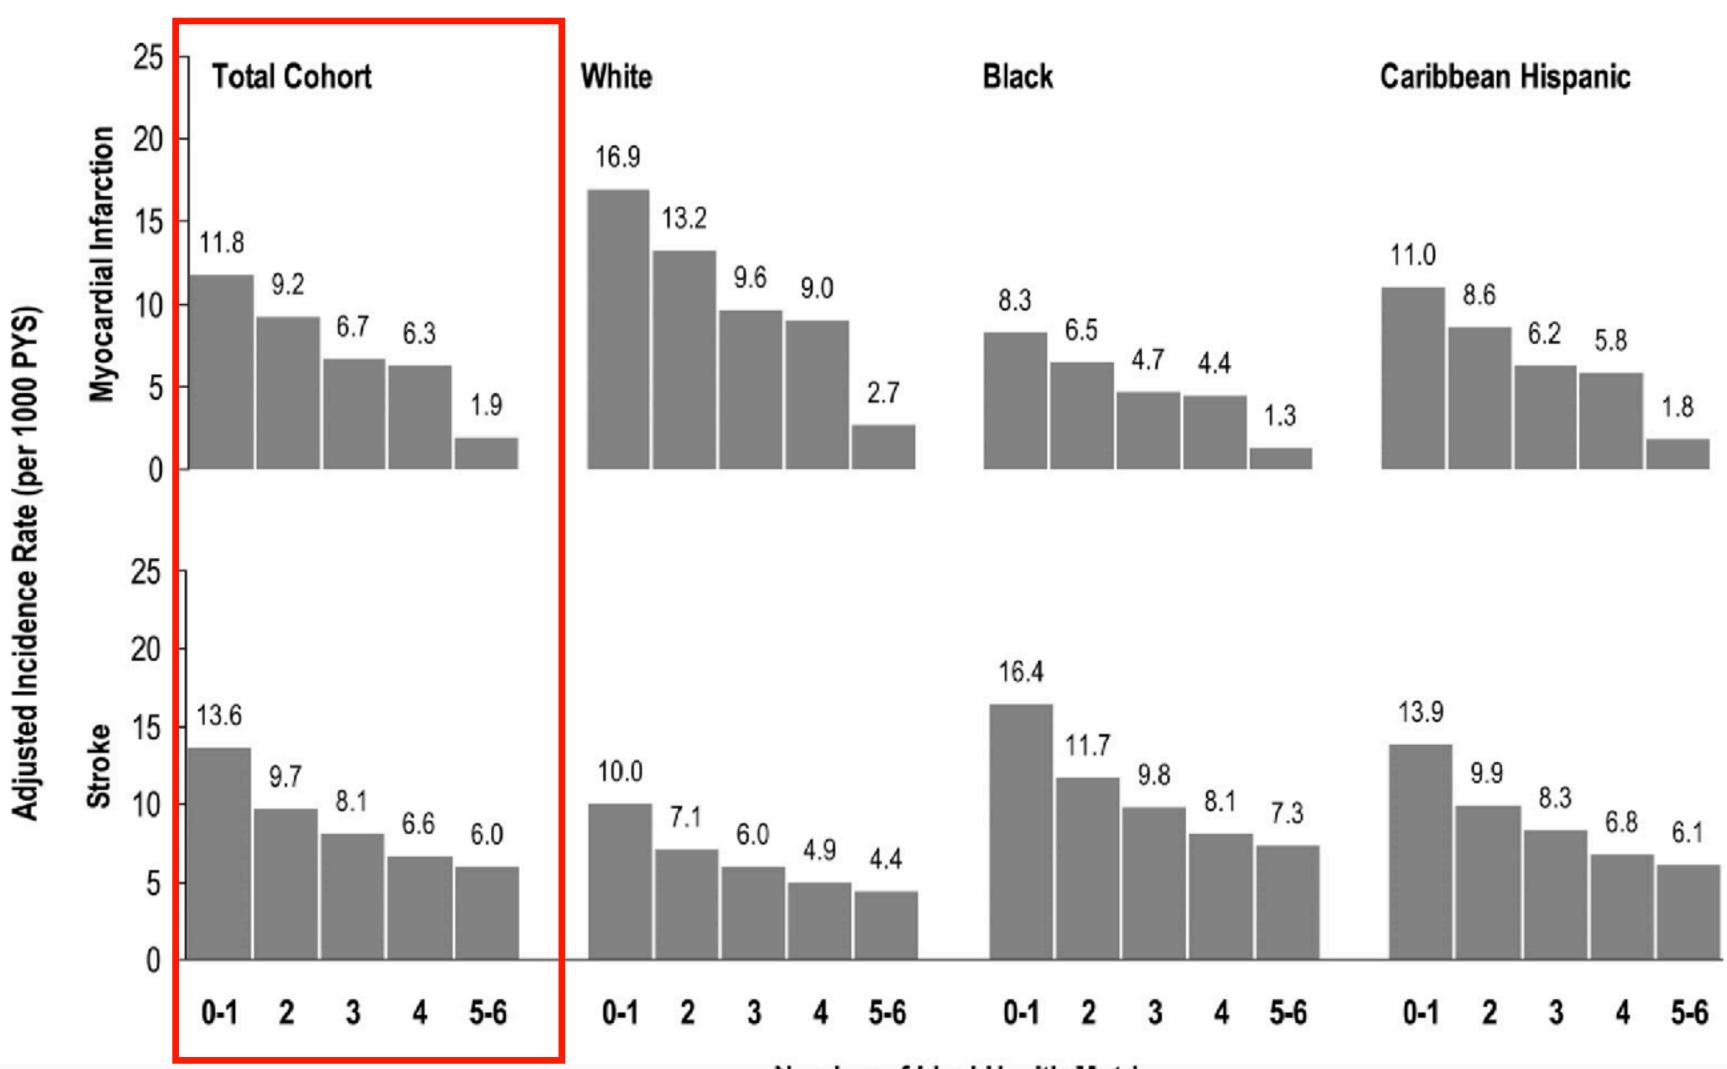

# **CARDIO METABOLIC DISEASE**

cardiometabolic diseases and cancer.

#### **Prevalence of car**

#### **Non-Hispanic** Whites

#### African Americans

The leading causes of death among African American males are

| diometabolic diseases in the United States |            |              |  |
|--------------------------------------------|------------|--------------|--|
| Diabetes                                   | Obesity    | Hypertension |  |
| 7%                                         | 36%        | 29%          |  |
| <b>13%</b>                                 | <b>48%</b> | <b>41%</b>   |  |