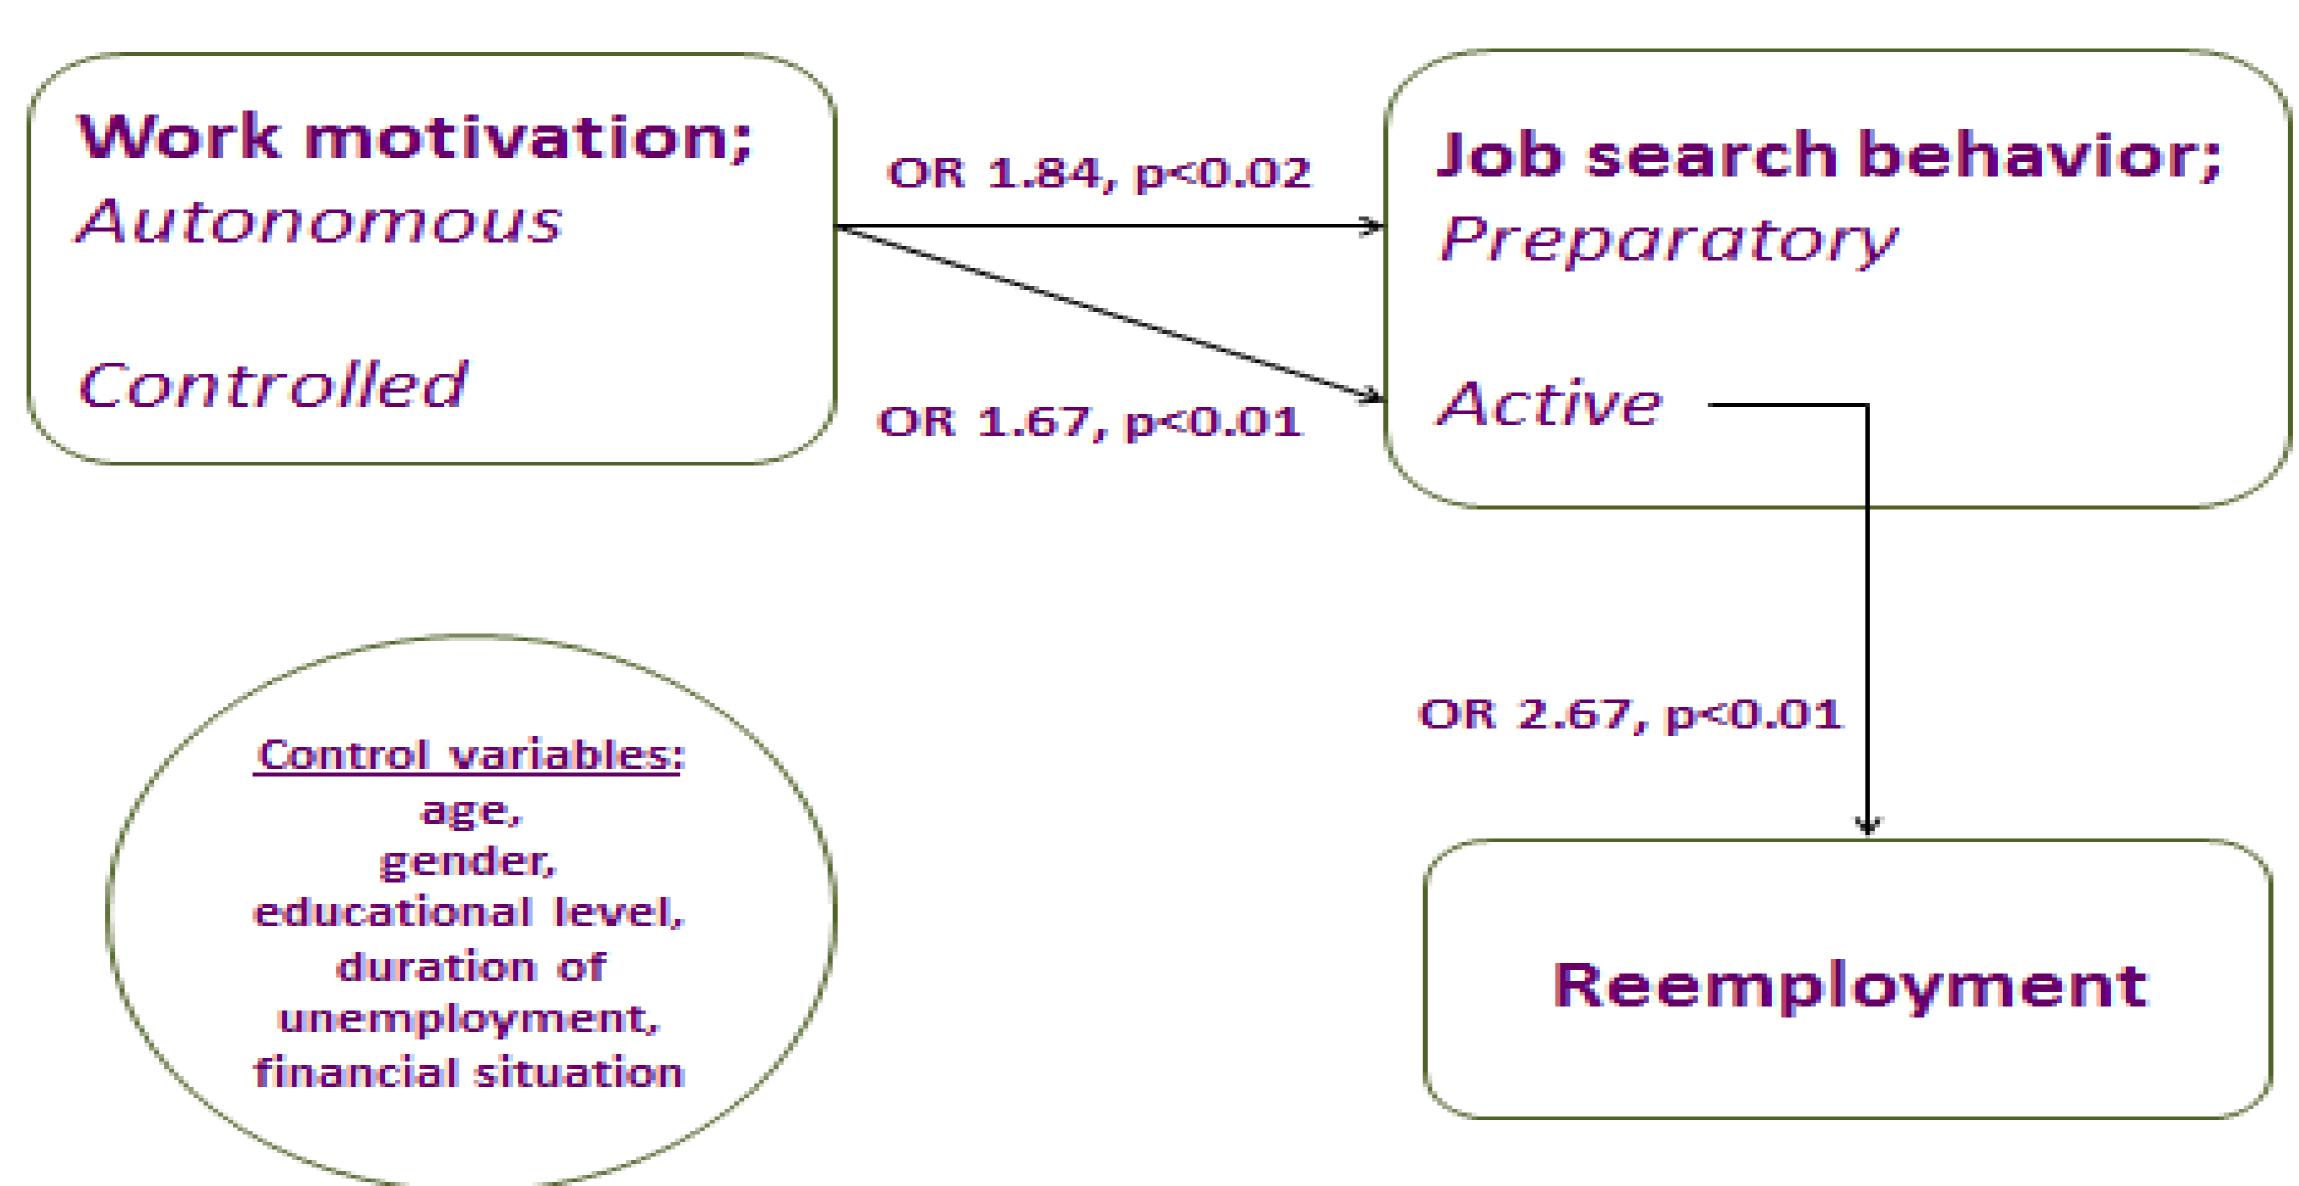

## **AIM OF STUDY**

- (1) Examine the associations of autonomous and controlled motivation to work with preparatory and active job search behavior
- (2) Investigate how autonomous and controlled work motivation as well as preparatory and active job search behavior predict reemployment among older unemployed individuals (age 45+).

#### STATISTICAL ANALYSIS

- Logistic regression analyses
- Analyses were adjusted for age, gender, educational level, duration of unemployment, financial situation and time-wave.

### **CONCLUSION**

- Autonomous motivation to work contributes to job search behavior
- Active job search behavior predicts reemployment success at one-year follow-up
- Autonomous motivation is important in job search and reemployment
- Financial motives seem less influential in the job search process