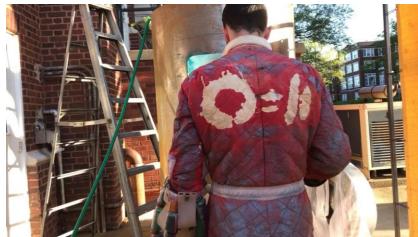

#### Pressure Suit

Fabric, Wood, Plastic Sheet, Found Objects, Leather Gloves, Boot Liners

### 4'x2'x2'

The pressure suit was worn by Miller inside the unit, one glove maintained connection with the gate while the other served as a tracker/ monitor, the beacon staff was the brightest of all signs in the multiverse