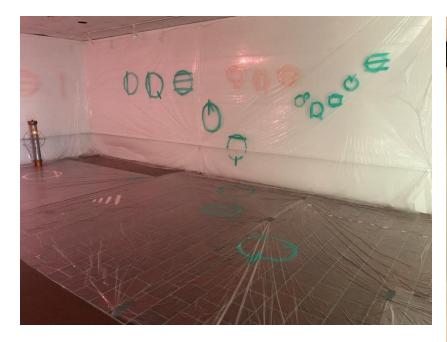

## GATE 1

Plastic Sheet, Nails, Latex Paint, Gallery

Size Varies depending on location

The ritual of gate opening happens within this space with the help of the fuel source and the harvesters "Massogrophers". The room is one big battery, highway, tunnel, and switch board at the same time