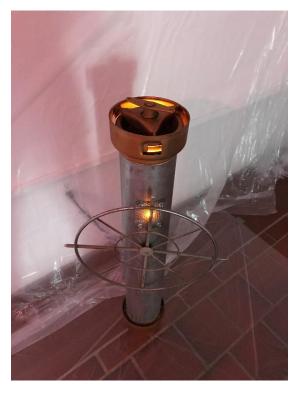

## Tristan Miller

Spring 2018 "O-/" BFA exhibition

Massogropher 1B

Steel, Found Object, Lamp Cord, Lightbulb

3'x6"x6"

Reads the mass rift energy of viewer to calculate rough estimate of multiversal pair numbers

Massogropher 2-13

Steel, Found Object, Lamp Cord, Lightbulb

3'x6"x6"

Reads the mass rift energy of viewer to calculate rough estimate of multiversal pair numbers