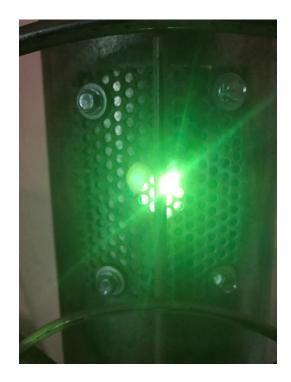

## Tristan Miller

Spring 2018 "O-/" BFA exhibition

Massogropher 1B

Steel, Found Object, Lamp Cord, Lightbulb

3'x6"x6"

Reads the mass rift energy of viewer to calculate rough estimate of multiversal pair numbers

Massogropher 2-13

Steel, Found Object, Lamp Cord, Lightbulb

3'x6"x6"

Reads the mass rift energy of viewer to calculate rough estimate of multiversal pair numbers