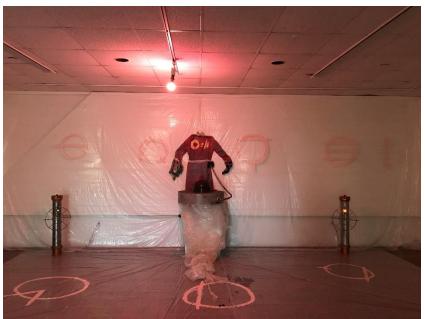

## GATE 1

Plastic Sheet, Nails, Latex Paint, Gallery

Size Varies depending on location

The ritual of gate opening happens within this space with the help of the fuel source and the harvesters "Massogrophers". The room is one big battery, highway, tunnel, and switch board at the same time