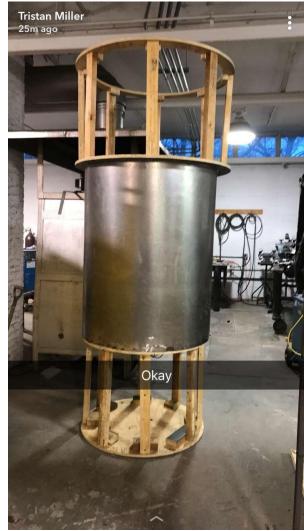

# Convergence Tank

Steel, Plywood, Plexi, Iron Bar, Latex Paint

## 8'x3'x3'

Miller submerged himself inside this unit under water for two hours while wearing a pressure suit to complete the convergence gate ritual