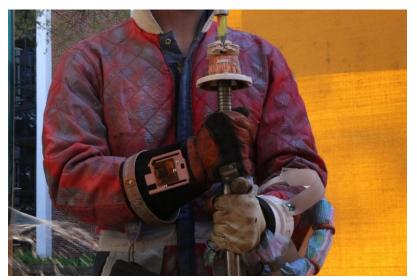

#### Pressure Suit

Fabric, Wood, Plastic Sheet, Found Objects, Leather Gloves, Boot Liners

### 4'x2'x2'

The pressure suit was worn by Miller inside the unit, one glove maintained connection with the gate while the other served as a tracker/ monitor, the beacon staff was the brightest of all signs in the multiverse