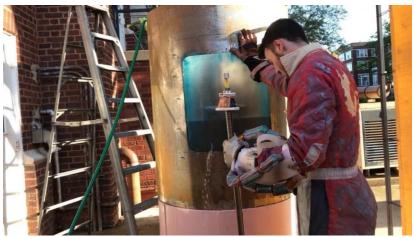

## 8'x3'x3'

Miller submerged himself inside this unit under water for two hours while wearing a pressure suit to complete the convergence gate ritual

### 4'x2'x2'

The pressure suit was worn by Miller inside the unit, one glove maintained connection with the gate while the other served as a tracker/ monitor, the beacon staff was the brightest of all signs in the multiverse