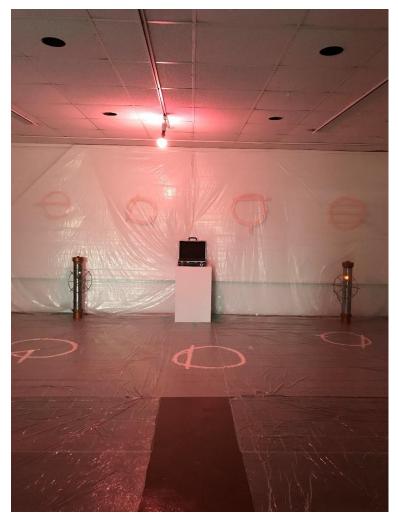

## GATE 1

Plastic Sheet, Nails, Latex Paint, Gallery

Size Varies depending on location

The ritual of gate opening happens within this space with the help of the fuel source and the harvesters "Massogrophers". The room is one big battery, highway, tunnel, and switch board at the same time