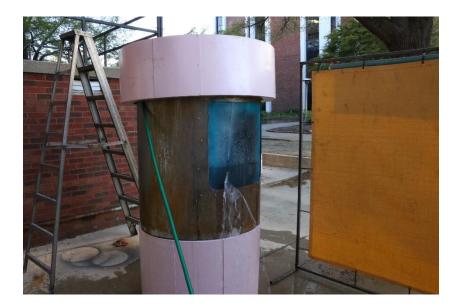

# Convergence Tank

Steel, Plywood, Plexi, Iron Bar, Latex Paint

## 8'x3'x3'

Miller submerged himself inside this unit under water for two hours while wearing a pressure suit to complete the convergence gate ritual