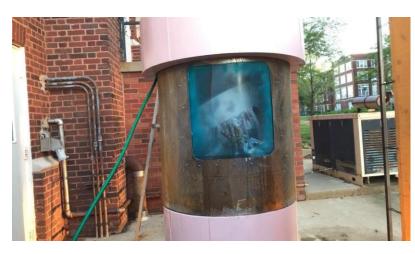

# Convergence Tank

Steel, Plywood, Plexi, Iron Bar, Latex Paint

## 8'x3'x3'

Miller submerged himself inside this unit under water for two hours while wearing a pressure suit to complete the convergence gate ritual