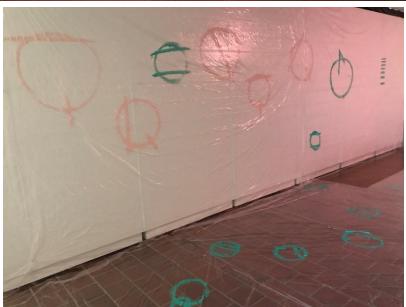

## GATE 1

Plastic Sheet, Nails, Latex Paint, Gallery

Size Varies depending on location

The ritual of gate opening happens within this space with the help of the fuel source and the harvesters "Massogrophers". The room is one big battery, highway, tunnel, and switch board at the same time