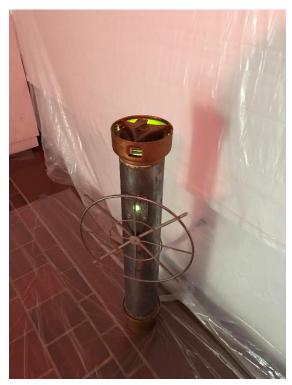

## Tristan Miller

Spring 2018 "O-/" BFA exhibition

Massogropher 1B

Steel, Found Object, Lamp Cord, Lightbulb

3'x6"x6"

Reads the mass rift energy of viewer to calculate rough estimate of multiversal pair numbers

Massogropher 2-13

Steel, Found Object, Lamp Cord, Lightbulb

3'x6"x6"

Reads the mass rift energy of viewer to calculate rough estimate of multiversal pair numbers