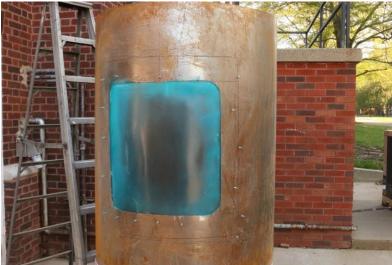

# Convergence Tank

Steel, Plywood, Plexi, Iron Bar, Latex Paint

## 8'x3'x3'

Miller submerged himself inside this unit under water for two hours while wearing a pressure suit to complete the convergence gate ritual