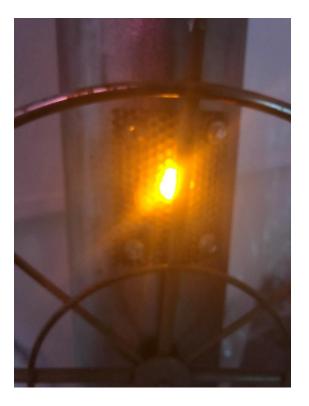

## Tristan Miller

Spring 2018 "O-/" BFA exhibition

Massogropher 1B

Steel, Found Object, Lamp Cord, Lightbulb

3'x6"x6"

Reads the mass rift energy of viewer to calculate rough estimate of multiversal pair numbers

Massogropher 2-13

Steel, Found Object, Lamp Cord, Lightbulb

3'x6"x6"

Reads the mass rift energy of viewer to calculate rough estimate of multiversal pair numbers