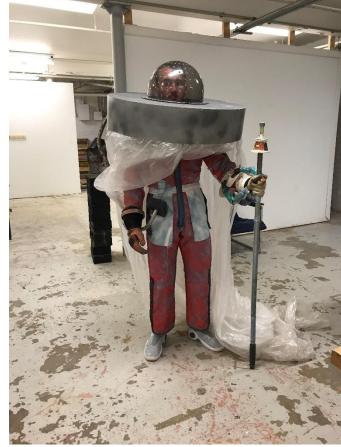

#### Pressure Suit

Fabric, Wood, Plastic Sheet, Found Objects, Leather Gloves, Boot Liners

### 4'x2'x2'

The pressure suit was worn by Miller inside the unit, one glove maintained connection with the gate while the other served as a tracker/ monitor, the beacon staff was the brightest of all signs in the multiverse