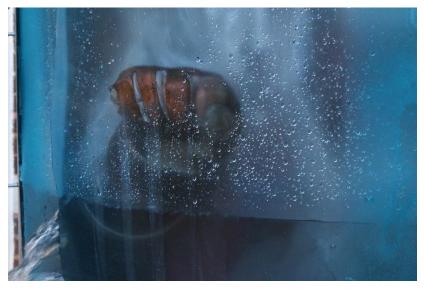

#### Pressure Suit

Fabric, Wood, Plastic Sheet, Found Objects, Leather Gloves, Boot Liners

### 4'x2'x2'

The pressure suit was worn by Miller inside the unit, one glove maintained connection with the gate while the other served as a tracker/ monitor, the beacon staff was the brightest of all signs in the multiverse