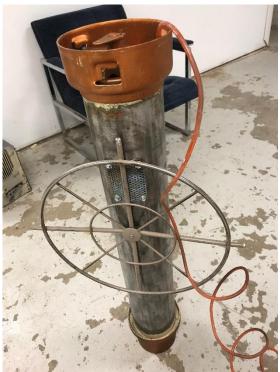

## Tristan Miller

Spring 2018 "O-/" BFA exhibition

Massogropher 1B

Steel, Found Object, Lamp Cord, Lightbulb

3'x6"x6"

Reads the mass rift energy of viewer to calculate rough estimate of multiversal pair numbers

Massogropher 2-13

Steel, Found Object, Lamp Cord, Lightbulb

3'x6"x6"

Reads the mass rift energy of viewer to calculate rough estimate of multiversal pair numbers