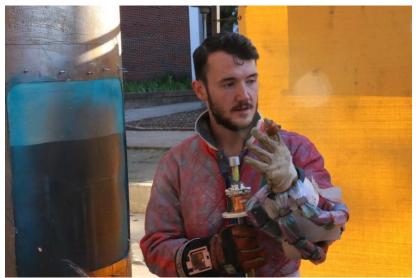

#### Pressure Suit

Fabric, Wood, Plastic Sheet, Found Objects, Leather Gloves, Boot Liners

### 4'x2'x2'

The pressure suit was worn by Miller inside the unit, one glove maintained connection with the gate while the other served as a tracker/ monitor, the beacon staff was the brightest of all signs in the multiverse