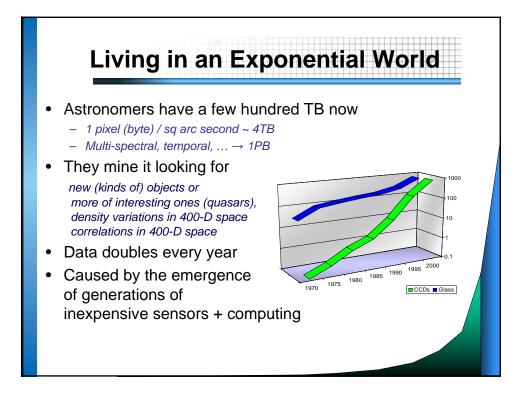

| Trends                                                                                                                                                                                                                                                 |                                                                                                                                                                                                           |
|--------------------------------------------------------------------------------------------------------------------------------------------------------------------------------------------------------------------------------------------------------|-----------------------------------------------------------------------------------------------------------------------------------------------------------------------------------------------------------|
| CMB Surveys (pixels)           1990         COBE         1000           2000         Boomerang         10,000           2002         CBI         50,000           2003         WMAP         1 Million           2008         Planck         10 Million | Angular Galaxy Surveys (obj)           • 1970 Lick         1M           • 1990 APM         2M           • 2005 SDSS         200M           • 2008 VISTA         1000M           • 2012 LSST         3000M |
| Time Domain <ul> <li>QUEST</li> <li>SDSS Extension survey</li> <li>Dark Energy Camera</li> <li>PanStarrs</li> <li>SNAP</li> <li>LSST</li> </ul>                                                                                                        | Galaxy Redshift Surveys (obj)           1986 CfA         3500           1996 LCRS         23000           2003 2dF         250000           2005 SDSS         750000                                      |
| Petabytes/year by the                                                                                                                                                                                                                                  | □<br>e end of the decade…                                                                                                                                                                                 |