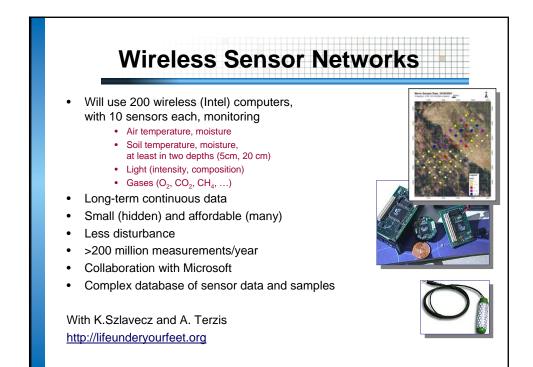

>SNAP</li> <li>LSST</li> </ul>                                                                                                        | Galaxy Redshift Surveys (obj)           1986 CfA         3500           1996 LCRS         23000           2003 2dF         250000           2005 SDSS         750000                                      |
| Petabytes/year by the                                                                                                                                                                                                                                  | □<br>e end of the decade…                                                                                                                                                                                 |