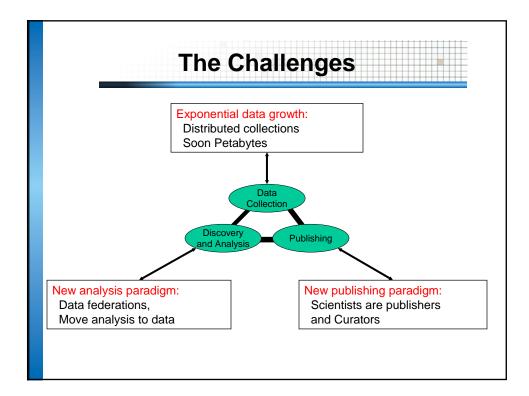

| Trends                                                                                                                                                                                                                                                 |                                                                                                                                                                                                           |
|--------------------------------------------------------------------------------------------------------------------------------------------------------------------------------------------------------------------------------------------------------|-----------------------------------------------------------------------