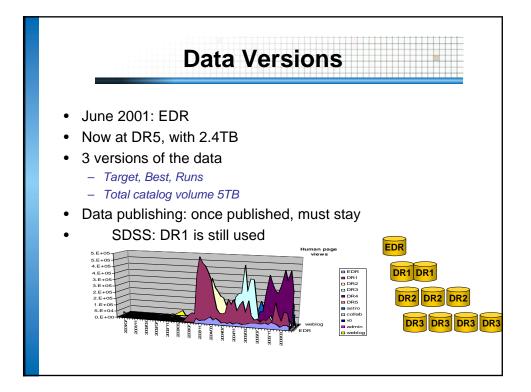

| Trends                                                                                                                                                                                                                                                 |                                                                                                                                                                                                           |
|--------------------------------------------------------------------------------------------------------------------------------------------------------------------------------------------------------------------------------------------------------|-------------------------------------------------------------------------------------------