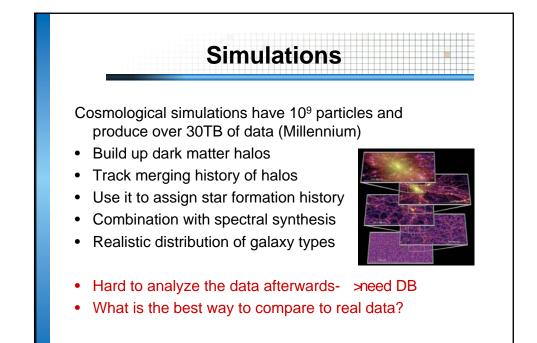

<li>SNAP</li> <li>LSST</li> </ul>                                                                                                        | Galaxy Redshift Surveys (obj)           1986 CfA         3500           1996 LCRS         23000           2003 2dF         250000           2005 SDSS         750000                                      |
| Petabytes/year by the                                                                                                                                                                                                                                  | □<br>e end of the decade…                                                                                                                                                                                 |