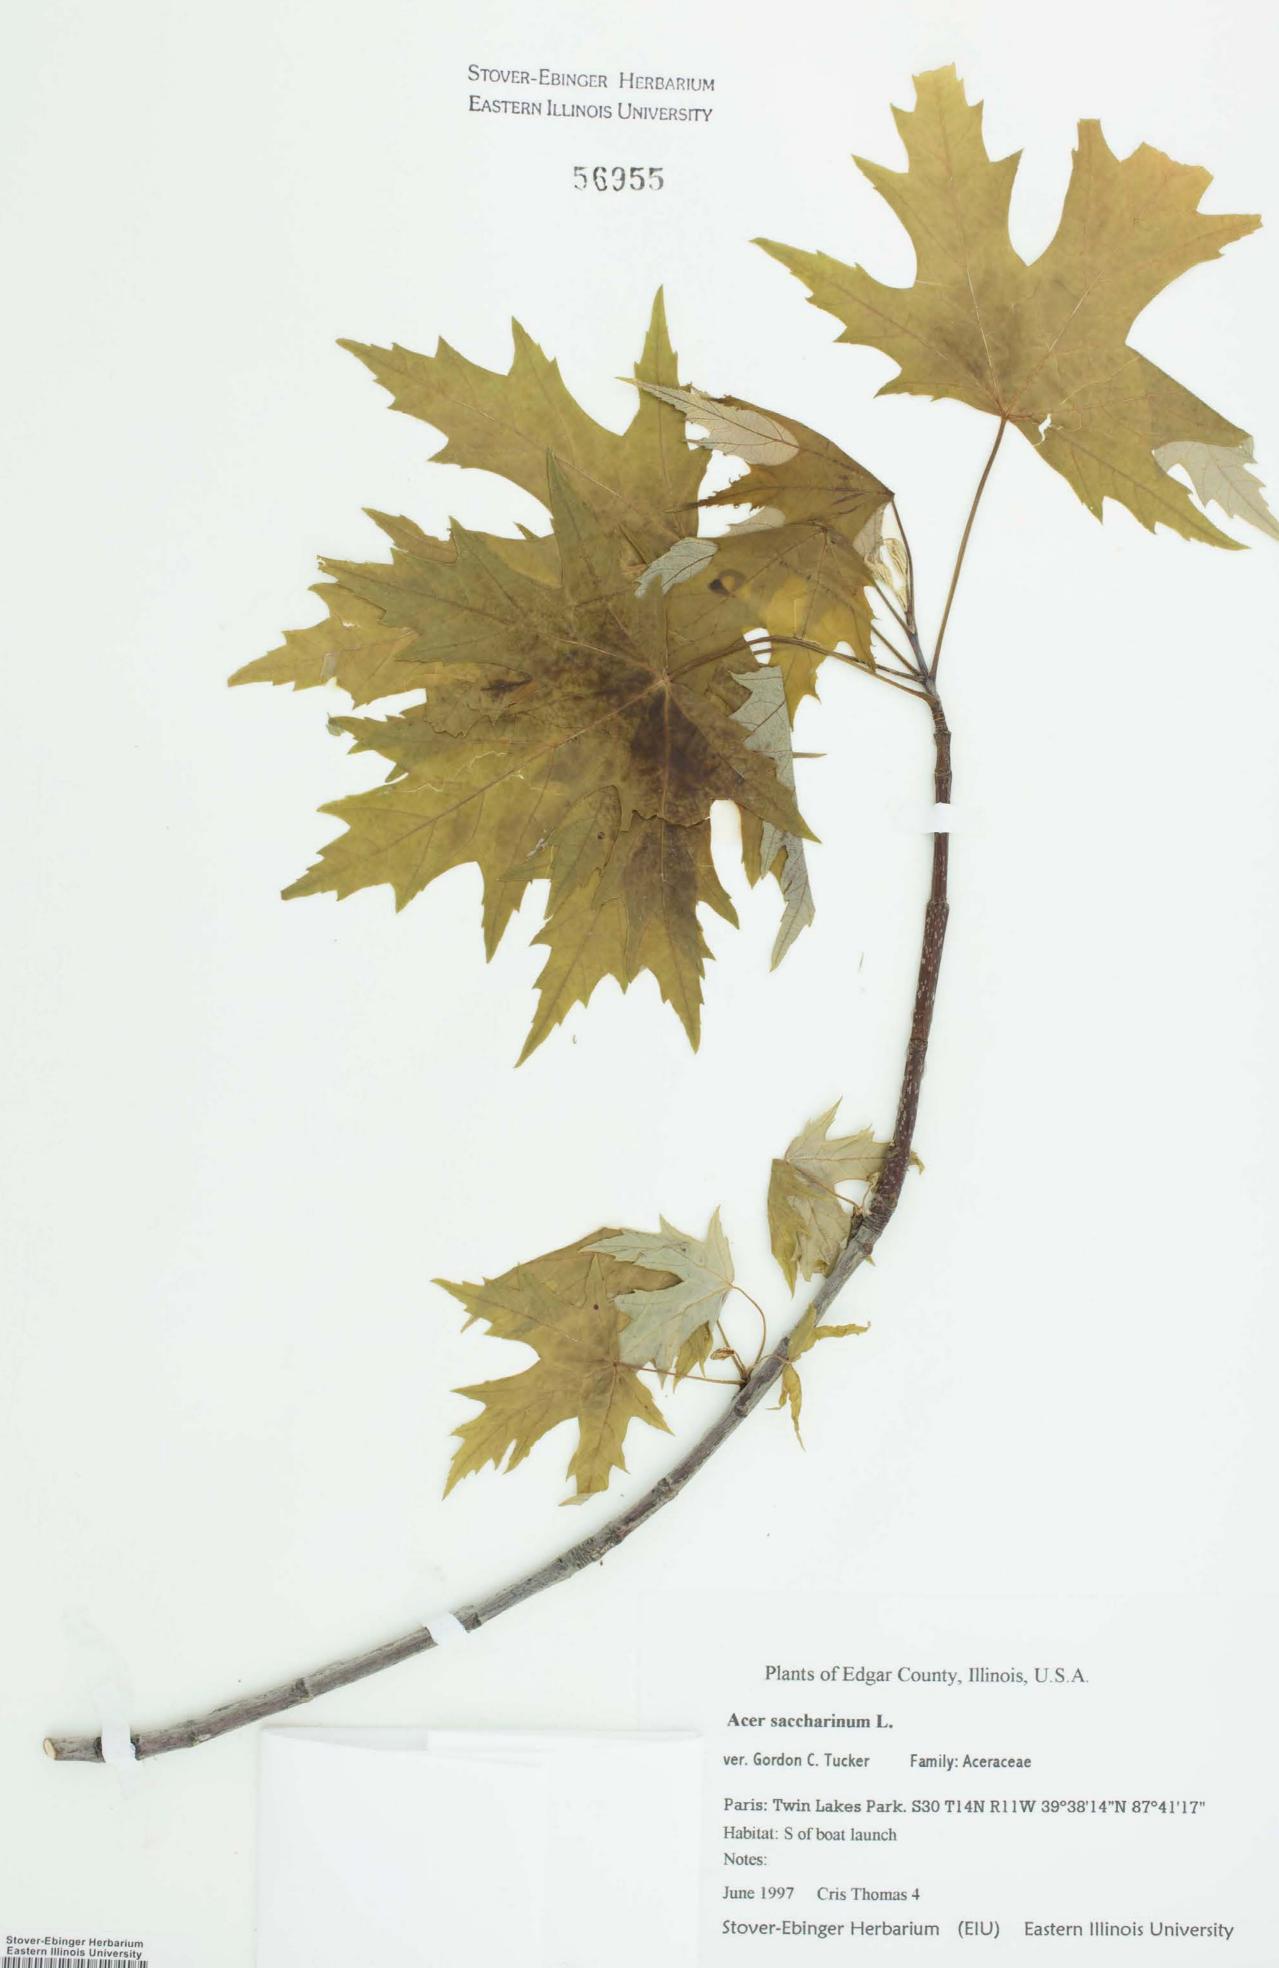

## Acer saccharinum L.

Cris Thomas

Follow this and additional works at: http://thekeep.eiu.edu/herbarium\_specimens\_byname
Part of the Botany Commons

## Recommended Citation

Sapindaceae, Acer saccharinum, L. USA, Illinois, Edgar, Twin Lakes Park, 39.637134, -87.683326, 1997-06-00, Thomas, Cris, 4, (EIU). Stover-Ebinger Herbarium, Eastern Illinois University. http://thekeep.eiu.edu/herbarium\_specimens\_byname/12029