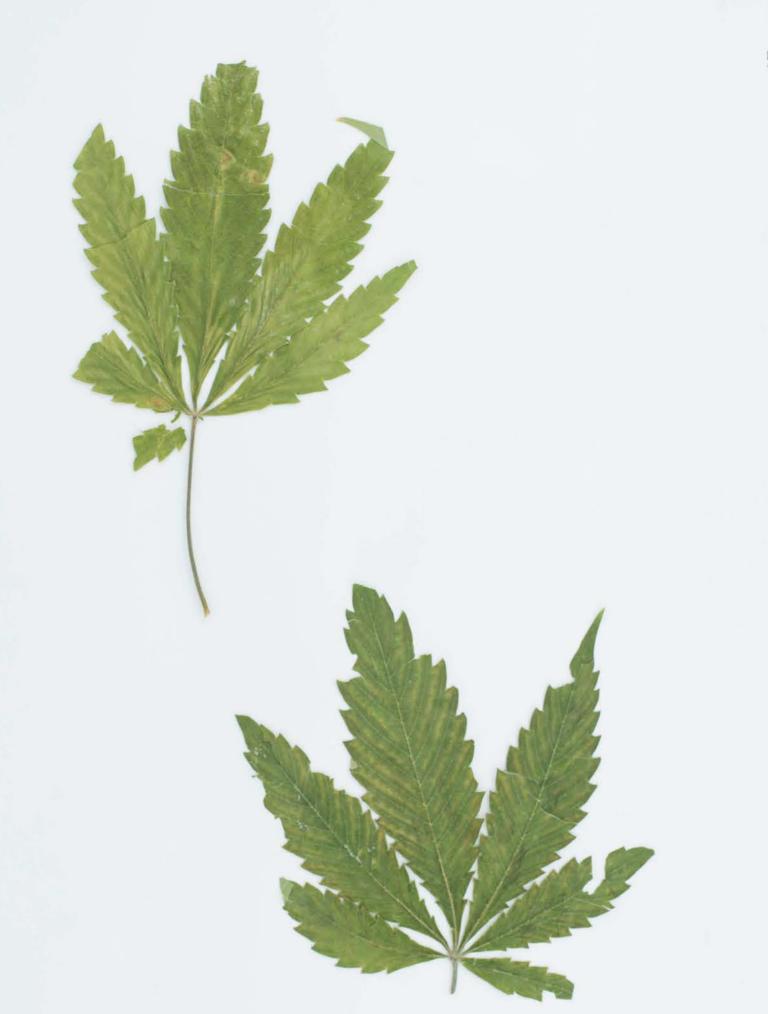

## Cannabis sativa L.

Brian Heinold

Follow this and additional works at: http://thekeep.eiu.edu/herbarium\_specimens\_byname Part of the <u>Botany Commons</u>

**Recommended** Citation

Cannabaceae, Cannabis sativa, L. USA, Nebraska, 1997-07-24, Heinold, Brian, 54, (EIU). Stover-Ebinger Herbarium, Eastern Illinois University. http://thekeep.eiu.edu/ herbarium\_specimens\_byname/18949

## STOVER HERBARIUM EASTERN ILLINOIS UNIVERSITY

55196

Cannabis sativa (L.) Cannabinaceae Herbaceous plant with compound palmate leaves 7-24-97 Brian Heinold