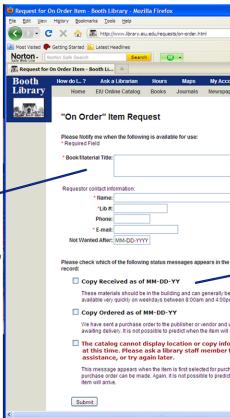

Service issues before online form:

- Users wanted on-order material, but public service staff often did not know how to help.
- Hours of public/technical services personnel differ, difficult for instantaneous communication.
- Paper request form often forgotten, lost, or misdirected.
- Incomplete information identifying item and user frequently submitted.
- Consistent messages regarding delivery expectations were difficult.