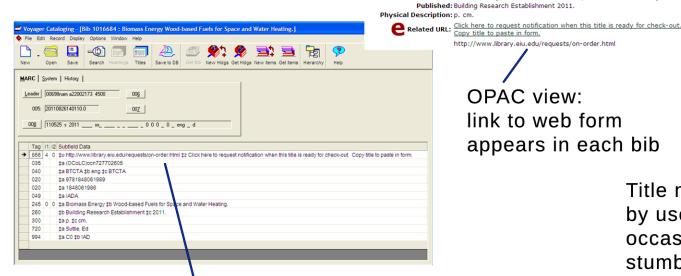

MARC view: 856 field easily added at record creation, easily removed upon completion of processing

**OPAC** view: link to web form appears in each bib

ts/on-order.html

Title: Biomass Energy Wood-based Fuels for Space and Water Heating.

http://www.library.eiu.edu/regu

2

Title must be filled in by user (not automatic, occasionally a user stumbling block)

John A. Whisler jawhisler@eiu.edu Stacey Knight-Davis slknight@eiu.edu Ellen K. Corrigan ekcorrigan@eiu.edu Booth Library Eastern Illinois University