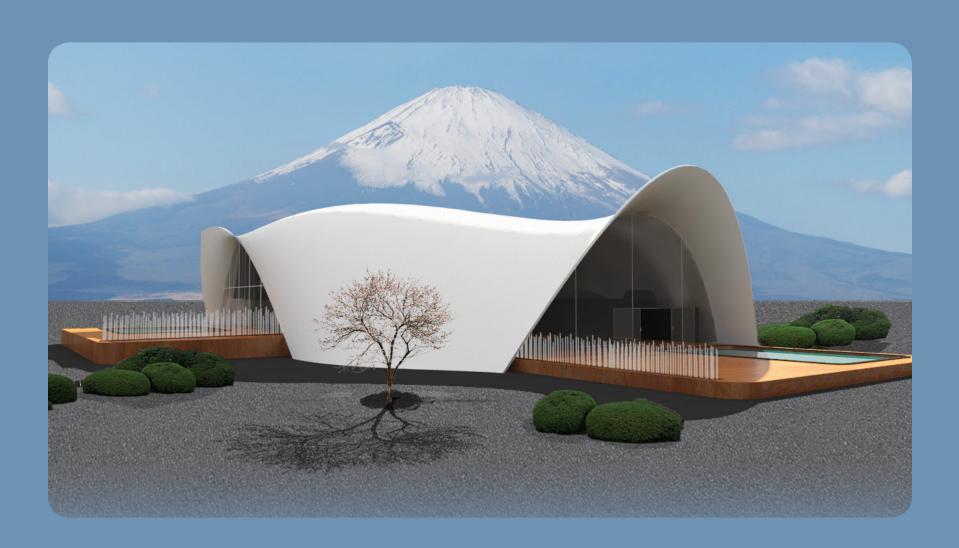

DRIVEN BY THE SITE'S ENVIRONMENT
AND CULTURE, OUR DESIGN INTENT
IS TO EMBRACE THE PEOPLE'S
BELIEF IN THE SPIRITUAL MARRIAGE
OF THE SURROUNDING MOUNTAINS
AND THE VOLCANICALLY HEATED
ONSEN.

BUILDING DESIGN

TOPOGRAPHICAL POINTS OF SITE

APEX DETERMINED CORRESPONDS TO PROGRAM

DRAPE SURFACE OVER CURVES

SMOOTH SURFAC

SHIFT CONTROL POINTS ACCORDING TO DESIGN

CREATE LEVELED FOOTING

1 ENTRY LOBBY

- 2 MEN'S CHANGING ROOM
- 3 MEN'S OUTDOOR BATH
- 4 MEN'S INDOOR BATH
- 5 WOMEN'S CHANGING ROOM
- **6** WOMEN'S INDOOR BATH
- 7 WOMEN'S OUTDOOR BATH