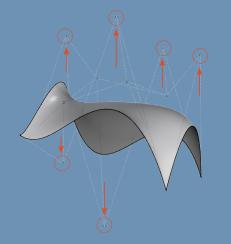

### STRUCTURAL ANALYSIS BUCKLING 04

BUCKLING ANALYSIS
SAFETY FACTOR: 11.49

RESPONSE SPECTRUM ANALYSIS

SDS: 1.52

TIME HISTORY ANALYSIS

NORTHRIDGE EARTHQUAKE GROUND MOTION

CONCEPTS

FREE-FORM CATALAN VAULT ZURICH, SWITZERLAND