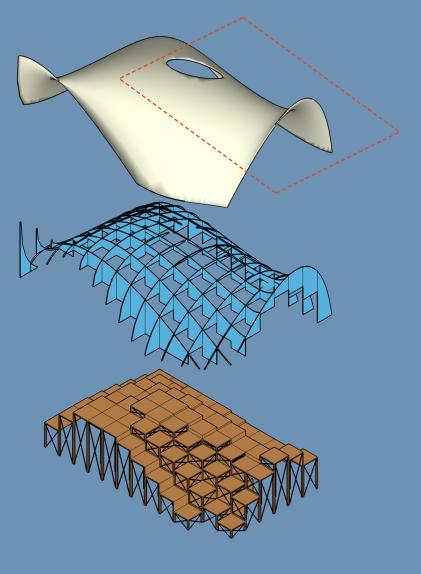

TOPOGRAPHICAL POINTS OF SITE

APEX DETERMINED CORRESPONDS TO PROGRAM

DRAPE SURFACE OVER CURVES

SMOOTH SURFAC

SHIFT CONTROL POINTS ACCORDING TO DESIGN

CREATE LEVELED FOOTING

1 ENTRY LOBBY

- 2 MEN'S CHANGING ROOM
- 3 MEN'S OUTDOOR BATH
- 4 MEN'S INDOOR BATH
- 5 WOMEN'S CHANGING ROOM
- **6** WOMEN'S INDOOR BATH
- 7 WOMEN'S OUTDOOR BATH