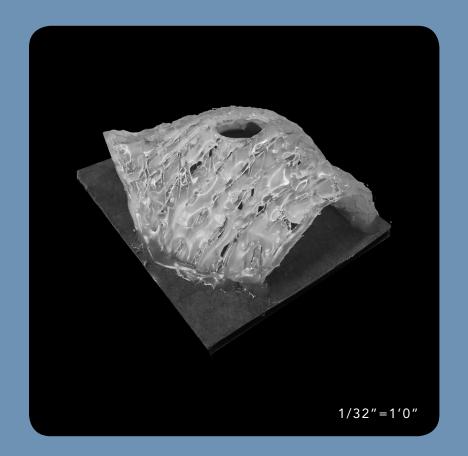

HAKONE CONSTRUCTION
PROPOSED METHOD

CAL POLY CONSTRUCTION
ALTERNATE METHOD

MODELS

PALLET SUBSTITUTION FOR SCAFFOLDING

CARDBOARD WAFFLE GRID SUBSTITUTION FOR PLYWOOD

FILLING WAFFLE VOIDS WITH SAND

ATTACHED EDGES TO RETAIN SAND

SMOOTHED SAND SURFACE

APPLICATION OF PLASTIC
MEMBRANE

CONCRETE IS APPLIED WITH WIRE MESH AS REINFORCEMENT

CONCRETE IS SMOOTHED AND FINISHED FOR CURING

FORMWORK REMOVAL

FORMWORK REMOVED AND SUPPORT BEAMS ARE PLACED