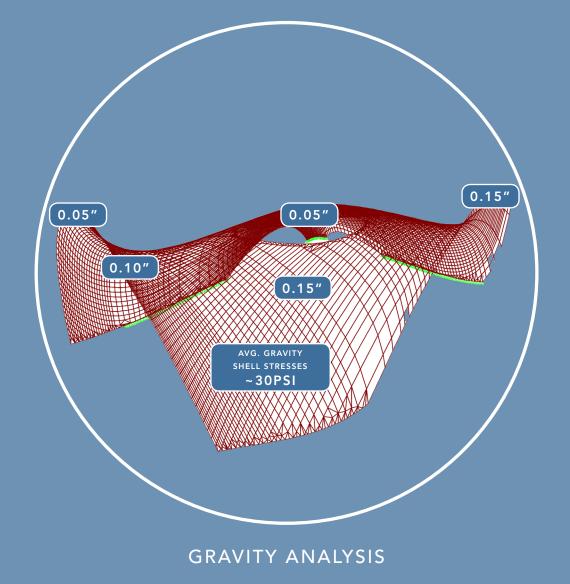

STRUCTURAL ANALYSIS

### STRUCTURAL ANALYSIS BUCKLING 04

BUCKLING ANALYSIS
SAFETY FACTOR: 11.49

RESPONSE SPECTRUM ANALYSIS

SDS: 1.52

TIME HISTORY ANALYSIS

NORTHRIDGE EARTHQUAKE GROUND MOTION

CONCEPTS

FREE-FORM CATALAN VAULT ZURICH, SWITZERLAND