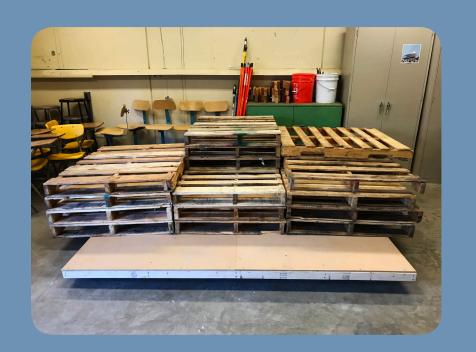

HAKONE CONSTRUCTION
PROPOSED METHOD

CAL POLY CONSTRUCTION
ALTERNATE METHOD

MODELS

PALLET SUBSTITUTION FOR SCAFFOLDING

CARDBOARD WAFFLE GRID SUBSTITUTION FOR PLYWOOD

FILLING WAFFLE VOIDS WITH SAND

ATTACHED EDGES TO RETAIN SAND