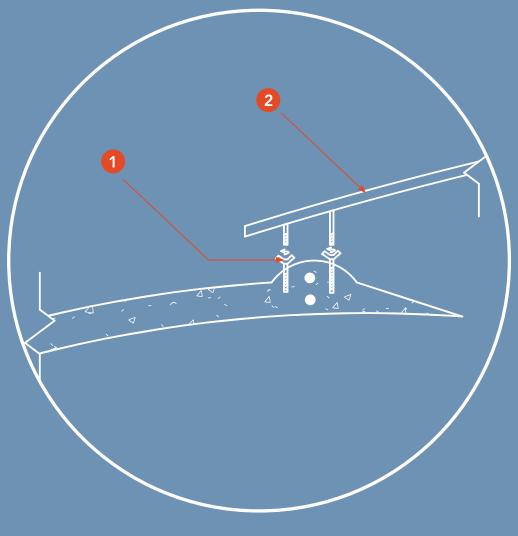

# LIGHTING DESIGN 03

03 LIGHTING DESIGN

- 1 THREADED BOLT CONNECTION WITH
  TWISTING HEADS
- 2 ACRYLIC OCULUS COVER

OCULUS CONNECTION DETAIL

SOL GROTTO

RAEL SAN FRATELLO

BERKELEY BOTANICAL GARDEN

- **1** 6" S.O.G.
- **2** 1′-6″ S.O.G.
- 3 METAL GRATING FOR DRAINAGE
- 4 RESTING BED OF GRAVEL WITH
  L.E.D. LIGHTING EMBEDDED
- 5 2" DIAMETER TRANSPARENT TUBES