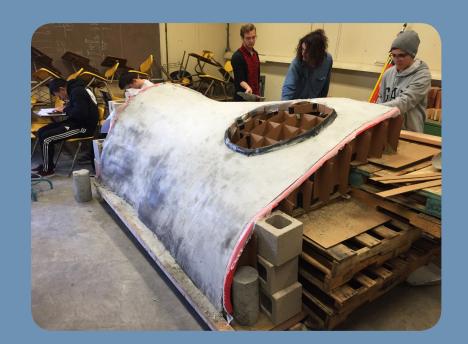

HAKONE CONSTRUCTION
PROPOSED METHOD

CAL POLY CONSTRUCTION
ALTERNATE METHOD

MODELS

PALLET SUBSTITUTION FOR SCAFFOLDING

CARDBOARD WAFFLE GRID SUBSTITUTION FOR PLYWOOD

FILLING WAFFLE VOIDS WITH SAND

ATTACHED EDGES TO RETAIN SAND

SMOOTHED SAND SURFACE

APPLICATION OF PLASTIC
MEMBRANE

CONCRETE IS APPLIED WITH WIRE MESH AS REINFORCEMENT

CONCRETE IS SMOOTHED AND FINISHED FOR CURING

FORMWORK REMOVAL

FORMWORK REMOVED AND SUPPORT BEAMS ARE PLACED