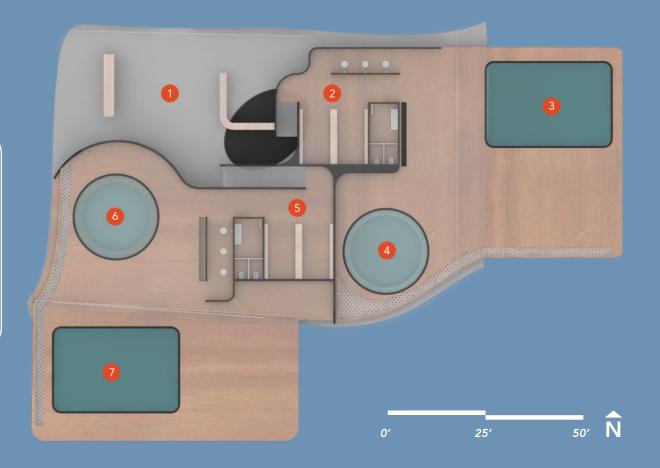

TOPOGRAPHICAL POINTS OF SITE

APEX DETERMINED CORRESPONDS TO PROGRAM

DRAPE SURFACE OVER CURVES

SMOOTH SURFAC

SHIFT CONTROL POINTS ACCORDING TO DESIGN

CREATE LEVELED FOOTING

1 ENTRY LOBBY

- 2 MEN'S CHANGING ROOM
- 3 MEN'S OUTDOOR BATH
- 4 MEN'S INDOOR BATH
- 5 WOMEN'S CHANGING ROOM
- **6** WOMEN'S INDOOR BATH
- 7 WOMEN'S OUTDOOR BATH

- 1 WOMEN'S BATHS
- 2 WOMEN'S CHANGING ROOM
- 3 MEN'S BATHS
- 4 MEN'S CHANGING ROOM

THIN OCULUS EDGE

LIP TO REROUTE RAINWATER

- 1 WIRE MESH REINFORCEMENT
- 2 SCREW CONNECTION TO CONCRETE SHELL
- 3 ACRYLIC OCULUS COVER
- 4 CONTINUOUS REINFORCEMENT