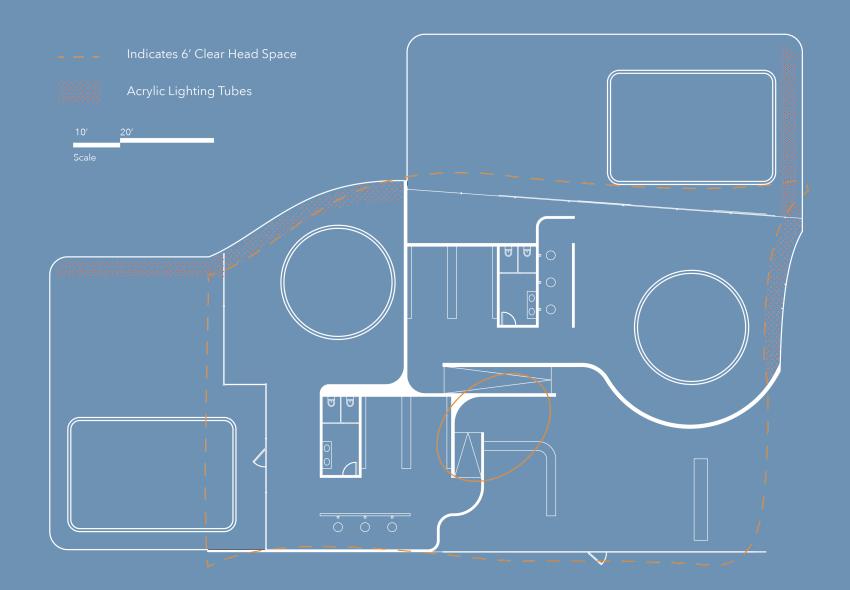

### CONTENT

- 01 SITE ANALYSIS
- 02 BUILDING DESIGN
- 03 LIGHTING DESIGN
- 04 STRUCTURAL ANALYSIS
- 05 CONCEPTS
- 06 CONSTRUCTION
- 07 MODEL IMAGES

SITE ANALYSIS

MOUNTAINS GEOGRAPHY

TRANSCENDENCE CULTURE

HOT SPRINGS TOURISM

TOPOGRAPHICAL POINTS OF SITE

APEX DETERMINED CORRESPONDS TO PROGRAM

DRAPE SURFACE OVER CURVES

SMOOTH SURFAC

SHIFT CONTROL POINTS ACCORDING TO DESIGN

CREATE LEVELED FOOTING

1 ENTRY LOBBY

- 2 MEN'S CHANGING ROOM
- 3 MEN'S OUTDOOR BATH
- 4 MEN'S INDOOR BATH
- 5 WOMEN'S CHANGING ROOM
- **6** WOMEN'S INDOOR BATH
- 7 WOMEN'S OUTDOOR BATH