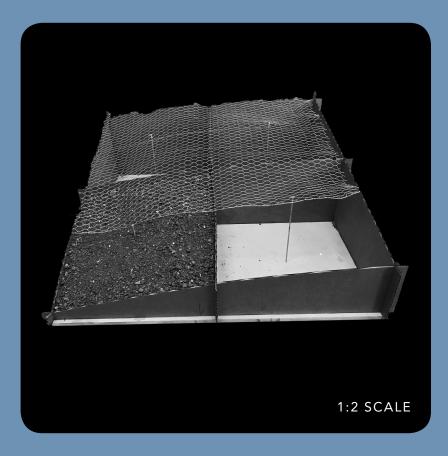

HAKONE CONSTRUCTION
PROPOSED METHOD

CAL POLY CONSTRUCTION
ALTERNATE METHOD

MODELS

PALLET SUBSTITUTION FOR SCAFFOLDING

CARDBOARD WAFFLE GRID SUBSTITUTION FOR PLYWOOD

FILLING WAFFLE VOIDS WITH SAND

ATTACHED EDGES TO RETAIN SAND

SMOOTHED SAND SURFACE

APPLICATION OF PLASTIC
MEMBRANE

CONCRETE IS APPLIED WITH WIRE MESH AS REINFORCEMENT

CONCRETE IS SMOOTHED AND FINISHED FOR CURING

FORMWORK REMOVAL

FORMWORK REMOVED AND SUPPORT BEAMS ARE PLACED