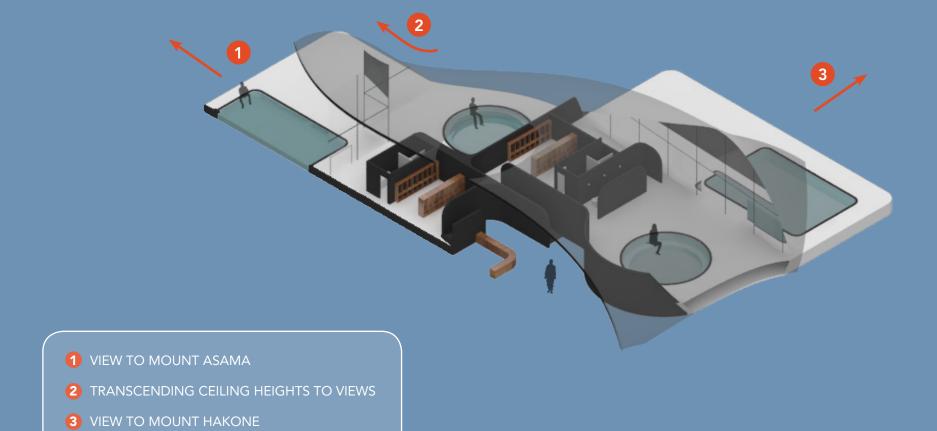

DRIVEN BY THE SITE'S ENVIRONMENT
AND CULTURE, OUR DESIGN INTENT
IS TO EMBRACE THE PEOPLE'S
BELIEF IN THE SPIRITUAL MARRIAGE
OF THE SURROUNDING MOUNTAINS
AND THE VOLCANICALLY HEATED
ONSEN.

BUILDING DESIGN

TOPOGRAPHICAL POINTS OF SITE

APEX DETERMINED CORRESPONDS TO PROGRAM

DRAPE SURFACE OVER CURVES

SMOOTH SURFAC

SHIFT CONTROL POINTS ACCORDING TO DESIGN

CREATE LEVELED FOOTING

1 ENTRY LOBBY

- 2 MEN'S CHANGING ROOM
- 3 MEN'S OUTDOOR BATH
- 4 MEN'S INDOOR BATH
- 5 WOMEN'S CHANGING ROOM
- **6** WOMEN'S INDOOR BATH
- 7 WOMEN'S OUTDOOR BATH