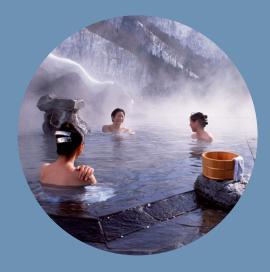

# LIGHTING DESIGN 03

03 LIGHTING DESIGN

- 1 THREADED BOLT CONNECTION WITH
  TWISTING HEADS
- 2 ACRYLIC OCULUS COVER

OCULUS CONNECTION DETAIL

SOL GROTTO

RAEL SAN FRATELLO

BERKELEY BOTANICAL GARDEN

- **1** 6" S.O.G.
- **2** 1′-6″ S.O.G.
- 3 METAL GRATING FOR DRAINAGE
- 4 RESTING BED OF GRAVEL WITH
  L.E.D. LIGHTING EMBEDDED
- 5 2" DIAMETER TRANSPARENT TUBES