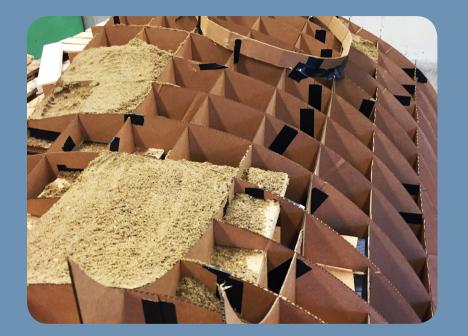

HAKONE CONSTRUCTION
PROPOSED METHOD

CAL POLY CONSTRUCTION
ALTERNATE METHOD

MODELS

PALLET SUBSTITUTION FOR SCAFFOLDING

CARDBOARD WAFFLE GRID SUBSTITUTION FOR PLYWOOD

FILLING WAFFLE VOIDS WITH SAND

ATTACHED EDGES TO RETAIN SAND

SMOOTHED SAND SURFACE

APPLICATION OF PLASTIC
MEMBRANE

CONCRETE IS APPLIED WITH WIRE MESH AS REINFORCEMENT

CONCRETE IS SMOOTHED AND FINISHED FOR CURING

FORMWORK REMOVAL

FORMWORK REMOVED AND SUPPORT BEAMS ARE PLACED