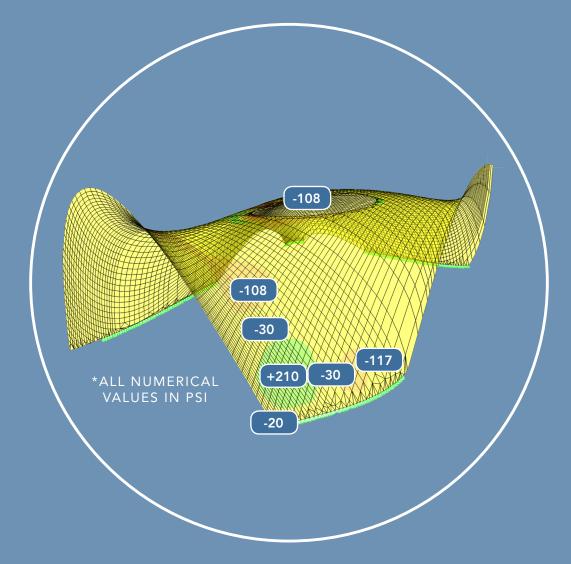

STRUCTURAL ANALYSIS

### STRUCTURAL ANALYSIS BUCKLING 04

BUCKLING ANALYSIS
SAFETY FACTOR: 11.49

RESPONSE SPECTRUM ANALYSIS

SDS: 1.52

TIME HISTORY ANALYSIS

NORTHRIDGE EARTHQUAKE GROUND MOTION

CONCEPTS

FREE-FORM CATALAN VAULT ZURICH, SWITZERLAND