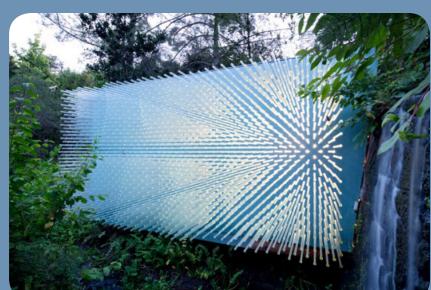

# LIGHTING DESIGN 03

03 LIGHTING DESIGN

- 1 THREADED BOLT CONNECTION WITH
  TWISTING HEADS
- 2 ACRYLIC OCULUS COVER

OCULUS CONNECTION DETAIL

SOL GROTTO

RAEL SAN FRATELLO

BERKELEY BOTANICAL GARDEN

- **1** 6" S.O.G.
- **2** 1′-6″ S.O.G.
- 3 METAL GRATING FOR DRAINAGE
- 4 RESTING BED OF GRAVEL WITH
  L.E.D. LIGHTING EMBEDDED
- 5 2" DIAMETER TRANSPARENT TUBES