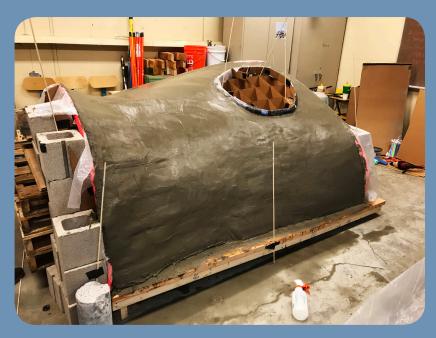

HAKONE CONSTRUCTION
PROPOSED METHOD

CAL POLY CONSTRUCTION
ALTERNATE METHOD

MODELS

PALLET SUBSTITUTION FOR SCAFFOLDING

CARDBOARD WAFFLE GRID SUBSTITUTION FOR PLYWOOD

FILLING WAFFLE VOIDS WITH SAND

ATTACHED EDGES TO RETAIN SAND

SMOOTHED SAND SURFACE

APPLICATION OF PLASTIC
MEMBRANE

CONCRETE IS APPLIED WITH WIRE MESH AS REINFORCEMENT

CONCRETE IS SMOOTHED AND FINISHED FOR CURING

FORMWORK REMOVAL

FORMWORK REMOVED AND SUPPORT BEAMS ARE PLACED