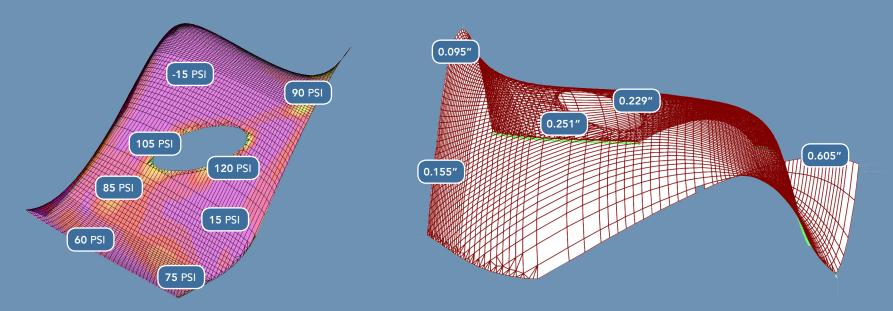

STRUCTURAL ANALYSIS

### STRUCTURAL ANALYSIS BUCKLING 04

BUCKLING ANALYSIS
SAFETY FACTOR: 11.49

RESPONSE SPECTRUM ANALYSIS

SDS: 1.52

TIME HISTORY ANALYSIS

NORTHRIDGE EARTHQUAKE GROUND MOTION

CONCEPTS

FREE-FORM CATALAN VAULT ZURICH, SWITZERLAND