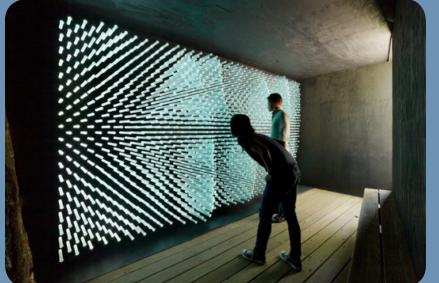

# LIGHTING DESIGN 03

03 LIGHTING DESIGN

- 1 THREADED BOLT CONNECTION WITH
  TWISTING HEADS
- 2 ACRYLIC OCULUS COVER

OCULUS CONNECTION DETAIL

SOL GROTTO

RAEL SAN FRATELLO

BERKELEY BOTANICAL GARDEN

- **1** 6" S.O.G.
- **2** 1′-6″ S.O.G.
- 3 METAL GRATING FOR DRAINAGE
- 4 RESTING BED OF GRAVEL WITH
  L.E.D. LIGHTING EMBEDDED
- 5 2" DIAMETER TRANSPARENT TUBES