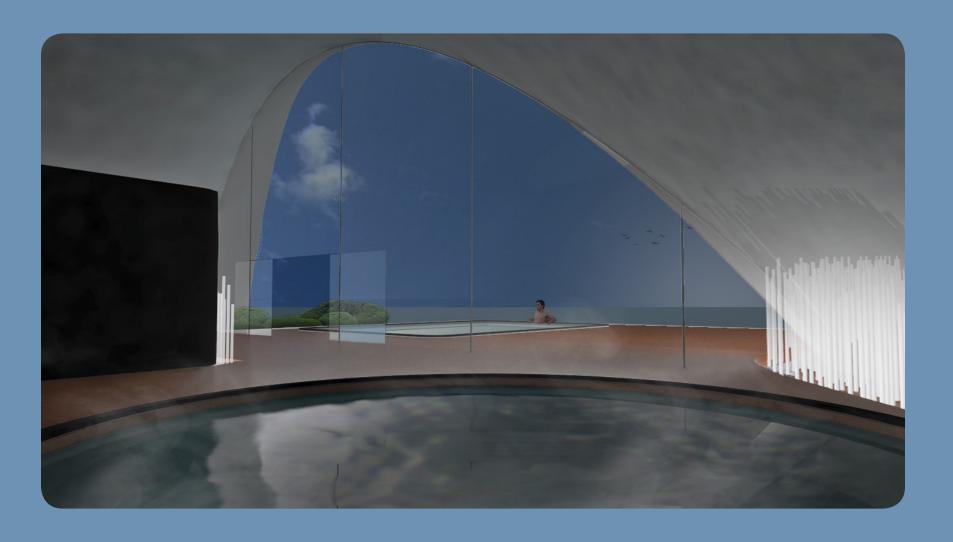

DRIVEN BY THE SITE'S ENVIRONMENT
AND CULTURE, OUR DESIGN INTENT
IS TO EMBRACE THE PEOPLE'S
BELIEF IN THE SPIRITUAL MARRIAGE
OF THE SURROUNDING MOUNTAINS
AND THE VOLCANICALLY HEATED
ONSEN.

BUILDING DESIGN

TOPOGRAPHICAL POINTS OF SITE

APEX DETERMINED CORRESPONDS TO PROGRAM

DRAPE SURFACE OVER CURVES

SMOOTH SURFAC

SHIFT CONTROL POINTS ACCORDING TO DESIGN

CREATE LEVELED FOOTING

1 ENTRY LOBBY

- 2 MEN'S CHANGING ROOM
- 3 MEN'S OUTDOOR BATH
- 4 MEN'S INDOOR BATH
- 5 WOMEN'S CHANGING ROOM
- **6** WOMEN'S INDOOR BATH
- 7 WOMEN'S OUTDOOR BATH