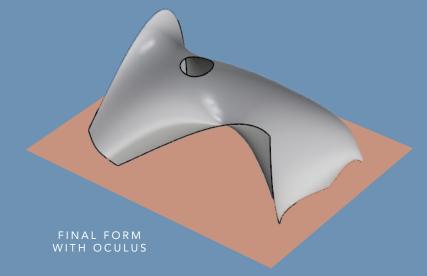

TOPOGRAPHICAL POINTS OF SITE

APEX DETERMINED CORRESPONDS TO PROGRAM

DRAPE SURFACE OVER CURVES

SMOOTH SURFAC

SHIFT CONTROL POINTS ACCORDING TO DESIGN

CREATE LEVELED FOOTING

1 ENTRY LOBBY

- 2 MEN'S CHANGING ROOM
- 3 MEN'S OUTDOOR BATH
- 4 MEN'S INDOOR BATH
- 5 WOMEN'S CHANGING ROOM
- **6** WOMEN'S INDOOR BATH
- 7 WOMEN'S OUTDOOR BATH

- 1 WOMEN'S BATHS
- 2 WOMEN'S CHANGING ROOM
- 3 MEN'S BATHS
- 4 MEN'S CHANGING ROOM

THIN OCULUS EDGE

LIP TO REROUTE RAINWATER

- 1 WIRE MESH REINFORCEMENT
- 2 SCREW CONNECTION TO CONCRETE SHELL
- 3 ACRYLIC OCULUS COVER
- 4 CONTINUOUS REINFORCEMENT

  AROUND OCULUS CIRCUMFERENCE