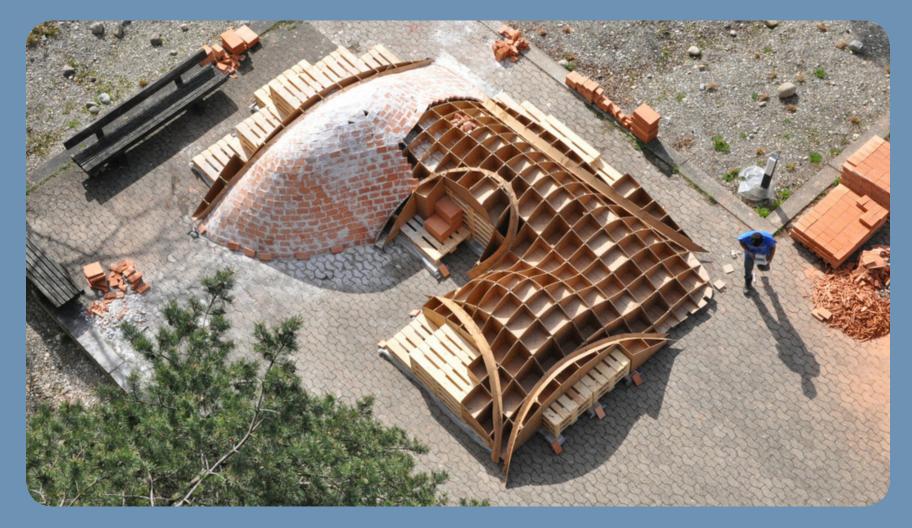

HAKONE CONSTRUCTION
PROPOSED METHOD

CAL POLY CONSTRUCTION
ALTERNATE METHOD

MODELS

PALLET SUBSTITUTION FOR SCAFFOLDING

CARDBOARD WAFFLE GRID SUBSTITUTION FOR PLYWOOD

FILLING WAFFLE VOIDS WITH SAND

ATTACHED EDGES TO RETAIN SAND

SMOOTHED SAND SURFACE

APPLICATION OF PLASTIC
MEMBRANE

CONCRETE IS APPLIED WITH WIRE MESH AS REINFORCEMENT

CONCRETE IS SMOOTHED AND FINISHED FOR CURING

FORMWORK REMOVAL

FORMWORK REMOVED AND SUPPORT BEAMS ARE PLACED