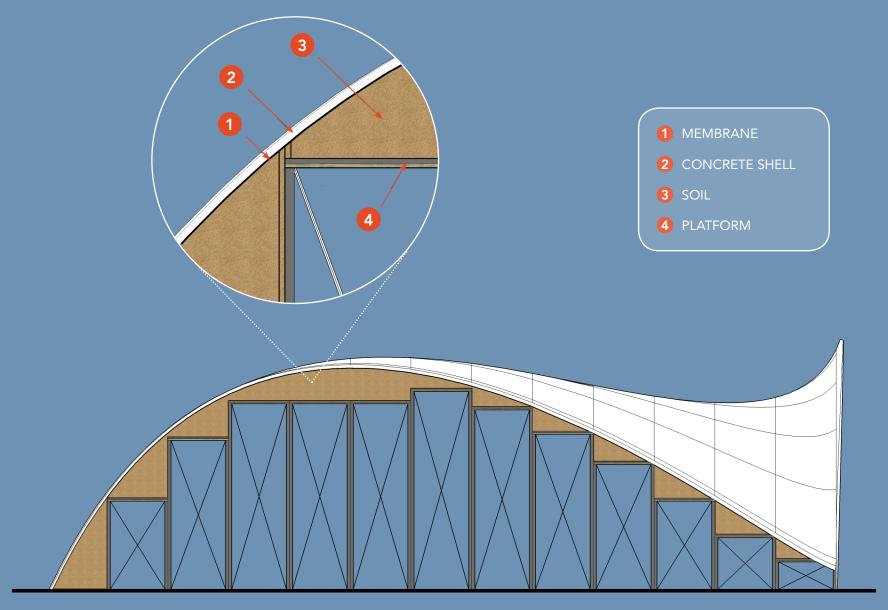

TOPOGRAPHICAL POINTS OF SITE

APEX DETERMINED CORRESPONDS TO PROGRAM

DRAPE SURFACE OVER CURVES

SMOOTH SURFAC

SHIFT CONTROL POINTS ACCORDING TO DESIGN

CREATE LEVELED FOOTING

1 ENTRY LOBBY

- 2 MEN'S CHANGING ROOM
- 3 MEN'S OUTDOOR BATH
- 4 MEN'S INDOOR BATH
- 5 WOMEN'S CHANGING ROOM
- **6** WOMEN'S INDOOR BATH
- 7 WOMEN'S OUTDOOR BATH

- 1 WOMEN'S BATHS
- 2 WOMEN'S CHANGING ROOM
- 3 MEN'S BATHS
- 4 MEN'S CHANGING ROOM

THIN OCULUS EDGE

LIP TO REROUTE RAINWATER

- 1 WIRE MESH REINFORCEMENT
- 2 SCREW CONNECTION TO CONCRETE SHELL
- 3 ACRYLIC OCULUS COVER
- 4 CONTINUOUS REINFORCEMENT