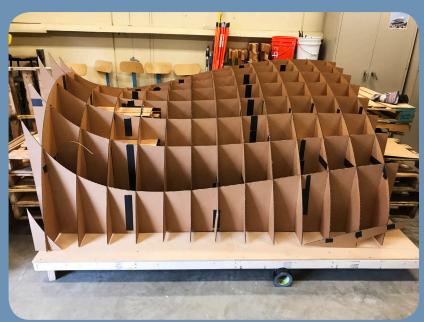

HAKONE CONSTRUCTION
PROPOSED METHOD

CAL POLY CONSTRUCTION
ALTERNATE METHOD

MODELS

PALLET SUBSTITUTION FOR SCAFFOLDING

CARDBOARD WAFFLE GRID SUBSTITUTION FOR PLYWOOD

FILLING WAFFLE VOIDS WITH SAND

ATTACHED EDGES TO RETAIN SAND