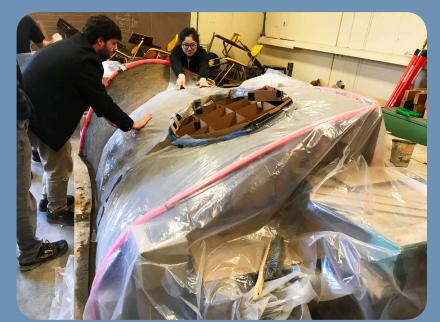

HAKONE CONSTRUCTION
PROPOSED METHOD

CAL POLY CONSTRUCTION
ALTERNATE METHOD

MODELS

PALLET SUBSTITUTION FOR SCAFFOLDING

CARDBOARD WAFFLE GRID SUBSTITUTION FOR PLYWOOD

FILLING WAFFLE VOIDS WITH SAND

ATTACHED EDGES TO RETAIN SAND

SMOOTHED SAND SURFACE

APPLICATION OF PLASTIC
MEMBRANE

CONCRETE IS APPLIED WITH WIRE MESH AS REINFORCEMENT

CONCRETE IS SMOOTHED AND FINISHED FOR CURING

FORMWORK REMOVAL

FORMWORK REMOVED AND SUPPORT BEAMS ARE PLACED