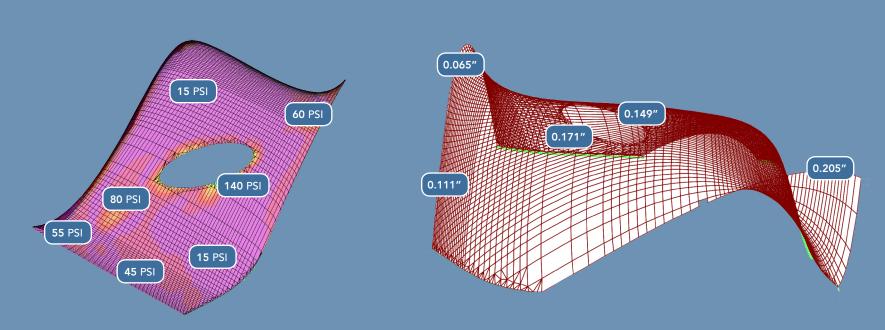

STRUCTURAL ANALYSIS

### STRUCTURAL ANALYSIS BUCKLING 04

BUCKLING ANALYSIS
SAFETY FACTOR: 11.49

RESPONSE SPECTRUM ANALYSIS

SDS: 1.52

TIME HISTORY ANALYSIS

NORTHRIDGE EARTHQUAKE GROUND MOTION

CONCEPTS

FREE-FORM CATALAN VAULT ZURICH, SWITZERLAND