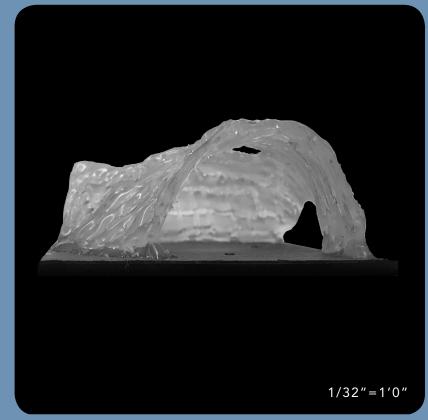

TOPOGRAPHICAL POINTS OF SITE

APEX DETERMINED CORRESPONDS TO PROGRAM

DRAPE SURFACE OVER CURVES

SMOOTH SURFAC

SHIFT CONTROL POINTS ACCORDING TO DESIGN

CREATE LEVELED FOOTING

1 ENTRY LOBBY

- 2 MEN'S CHANGING ROOM
- 3 MEN'S OUTDOOR BATH
- 4 MEN'S INDOOR BATH
- 5 WOMEN'S CHANGING ROOM
- **6** WOMEN'S INDOOR BATH
- 7 WOMEN'S OUTDOOR BATH

- 1 WOMEN'S BATHS
- 2 WOMEN'S CHANGING ROOM
- 3 MEN'S BATHS
- 4 MEN'S CHANGING ROOM

THIN OCULUS EDGE

LIP TO REROUTE RAINWATER

- 1 WIRE MESH REINFORCEMENT
- 2 SCREW CONNECTION TO CONCRETE SHELL
- 3 ACRYLIC OCULUS COVER
- 4 CONTINUOUS REINFORCEMENT