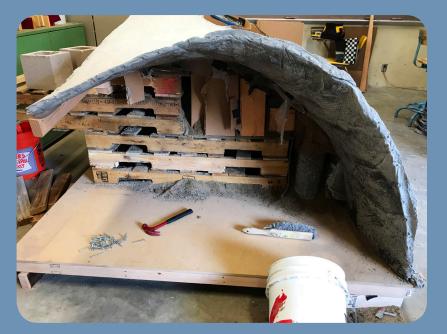

HAKONE CONSTRUCTION
PROPOSED METHOD

CAL POLY CONSTRUCTION
ALTERNATE METHOD

MODELS

PALLET SUBSTITUTION FOR SCAFFOLDING

CARDBOARD WAFFLE GRID SUBSTITUTION FOR PLYWOOD

FILLING WAFFLE VOIDS WITH SAND

ATTACHED EDGES TO RETAIN SAND

SMOOTHED SAND SURFACE

APPLICATION OF PLASTIC
MEMBRANE

CONCRETE IS APPLIED WITH WIRE MESH AS REINFORCEMENT

CONCRETE IS SMOOTHED AND FINISHED FOR CURING

FORMWORK REMOVAL

FORMWORK REMOVED AND SUPPORT BEAMS ARE PLACED