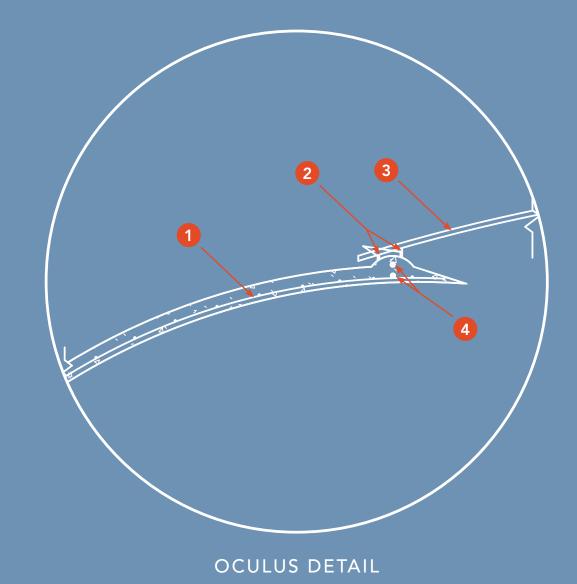

- 1 WOMEN'S BATHS
- 2 WOMEN'S CHANGING ROOM
- 3 MEN'S BATHS
- 4 MEN'S CHANGING ROOM

THIN OCULUS EDGE

LIP TO REROUTE RAINWATER

- 1 WIRE MESH REINFORCEMENT
- 2 SCREW CONNECTION TO CONCRETE SHELL
- 3 ACRYLIC OCULUS COVER
- 4 CONTINUOUS REINFORCEMENT

  AROUND OCULUS CIRCUMFERENCE