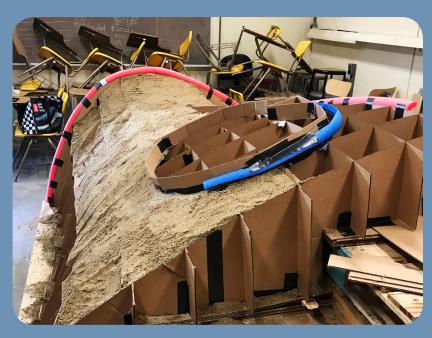

SMOOTHED SAND SURFACE

APPLICATION OF PLASTIC
MEMBRANE

CONCRETE IS APPLIED WITH WIRE MESH AS REINFORCEMENT

CONCRETE IS SMOOTHED AND FINISHED FOR CURING

FORMWORK REMOVAL

FORMWORK REMOVED AND SUPPORT BEAMS ARE PLACED

LIGHTING PREPARED FOR INSTALLATION