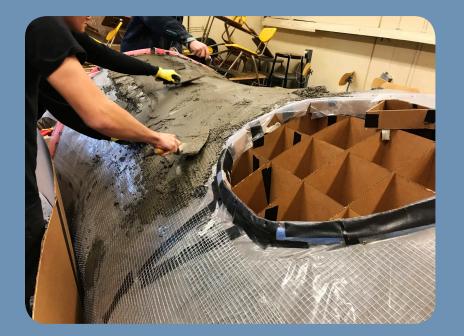

HAKONE CONSTRUCTION
PROPOSED METHOD

CAL POLY CONSTRUCTION
ALTERNATE METHOD

MODELS

PALLET SUBSTITUTION FOR SCAFFOLDING

CARDBOARD WAFFLE GRID SUBSTITUTION FOR PLYWOOD

FILLING WAFFLE VOIDS WITH SAND

ATTACHED EDGES TO RETAIN SAND

SMOOTHED SAND SURFACE

APPLICATION OF PLASTIC
MEMBRANE

CONCRETE IS APPLIED WITH WIRE MESH AS REINFORCEMENT

CONCRETE IS SMOOTHED AND FINISHED FOR CURING

FORMWORK REMOVAL

FORMWORK REMOVED AND SUPPORT BEAMS ARE PLACED