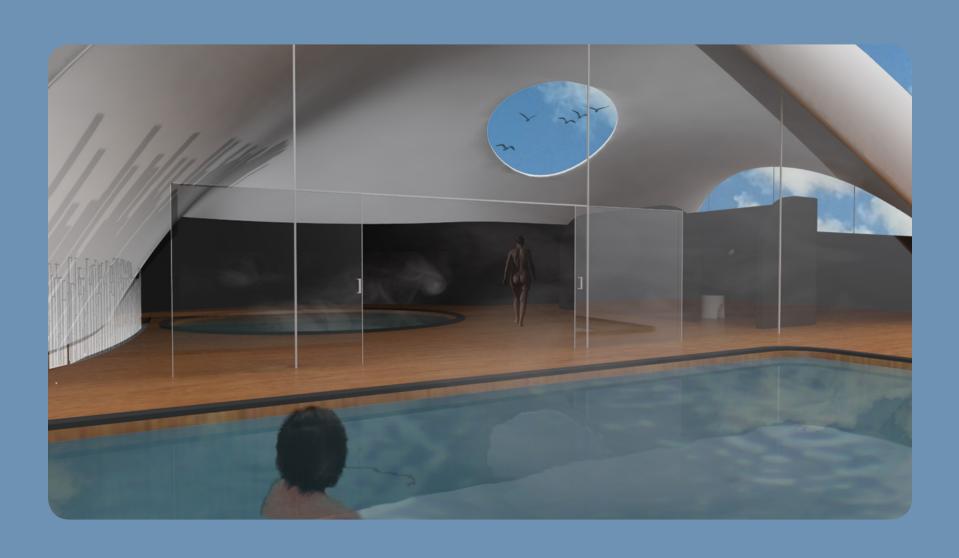

DRIVEN BY THE SITE'S ENVIRONMENT
AND CULTURE, OUR DESIGN INTENT
IS TO EMBRACE THE PEOPLE'S
BELIEF IN THE SPIRITUAL MARRIAGE
OF THE SURROUNDING MOUNTAINS
AND THE VOLCANICALLY HEATED
ONSEN.

BUILDING DESIGN

TOPOGRAPHICAL POINTS OF SITE

APEX DETERMINED CORRESPONDS TO PROGRAM

DRAPE SURFACE OVER CURVES

SMOOTH SURFAC

SHIFT CONTROL POINTS ACCORDING TO DESIGN

CREATE LEVELED FOOTING

1 ENTRY LOBBY

- 2 MEN'S CHANGING ROOM
- 3 MEN'S OUTDOOR BATH
- 4 MEN'S INDOOR BATH
- 5 WOMEN'S CHANGING ROOM
- **6** WOMEN'S INDOOR BATH
- 7 WOMEN'S OUTDOOR BATH

- 1 WOMEN'S BATHS
- 2 WOMEN'S CHANGING ROOM
- 3 MEN'S BATHS
- 4 MEN'S CHANGING ROOM

THIN OCULUS EDGE

LIP TO REROUTE RAINWATER

- 1 WIRE MESH REINFORCEMENT
- 2 SCREW CONNECTION TO CONCRETE SHELL
- 3 ACRYLIC OCULUS COVER
- 4 CONTINUOUS REINFORCEMENT