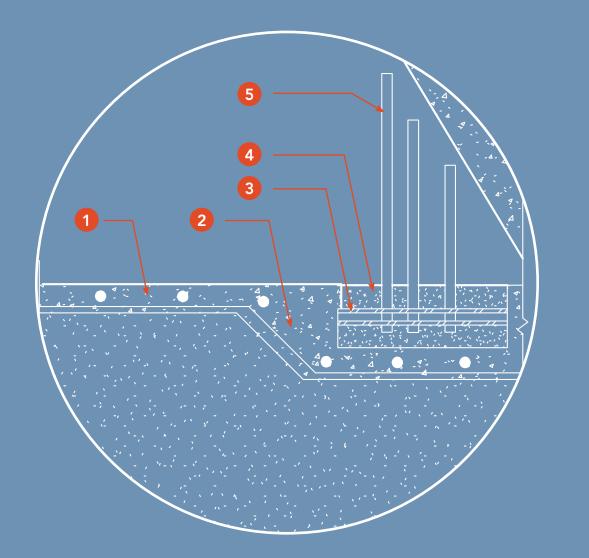

# LIGHTING DESIGN 03

03 LIGHTING DESIGN

- 1 THREADED BOLT CONNECTION WITH
  TWISTING HEADS
- 2 ACRYLIC OCULUS COVER

OCULUS CONNECTION DETAIL

SOL GROTTO

RAEL SAN FRATELLO

BERKELEY BOTANICAL GARDEN

- **1** 6" S.O.G.
- **2** 1′-6″ S.O.G.
- 3 METAL GRATING FOR DRAINAGE
- 4 RESTING BED OF GRAVEL WITH
  L.E.D. LIGHTING EMBEDDED
- 5 2" DIAMETER TRANSPARENT TUBES