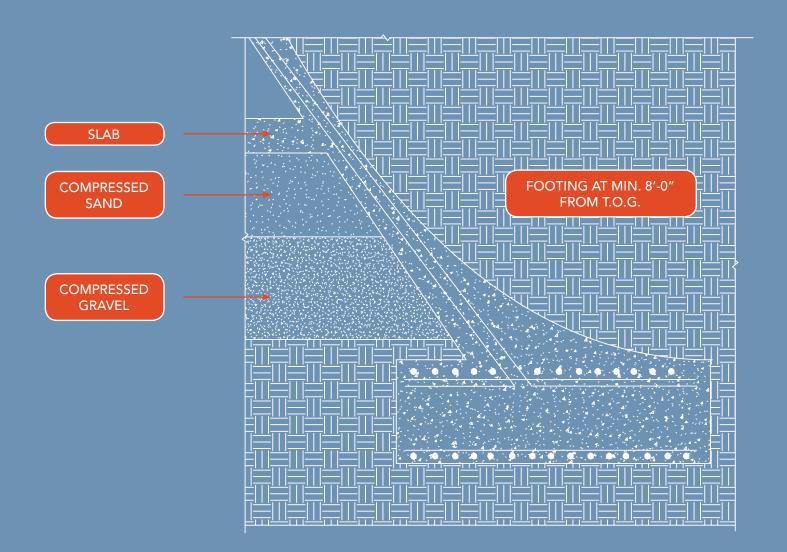

# LIGHTING DESIGN 03

03 LIGHTING DESIGN

- 1 THREADED BOLT CONNECTION WITH
  TWISTING HEADS
- 2 ACRYLIC OCULUS COVER

OCULUS CONNECTION DETAIL

SOL GROTTO

RAEL SAN FRATELLO

BERKELEY BOTANICAL GARDEN

- **1** 6" S.O.G.
- **2** 1′-6″ S.O.G.
- 3 METAL GRATING FOR DRAINAGE
- 4 RESTING BED OF GRAVEL WITH
  L.E.D. LIGHTING EMBEDDED
- 5 2" DIAMETER TRANSPARENT TUBES