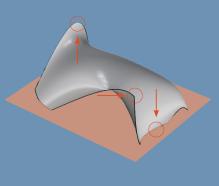

TOPOGRAPHICAL POINTS OF SITE

APEX DETERMINED CORRESPONDS TO PROGRAM

DRAPE SURFACE OVER CURVES

SMOOTH SURFAC

SHIFT CONTROL POINTS ACCORDING TO DESIGN

CREATE LEVELED FOOTING

1 ENTRY LOBBY

- 2 MEN'S CHANGING ROOM
- 3 MEN'S OUTDOOR BATH
- 4 MEN'S INDOOR BATH
- 5 WOMEN'S CHANGING ROOM
- **6** WOMEN'S INDOOR BATH
- 7 WOMEN'S OUTDOOR BATH

- 1 WOMEN'S BATHS
- 2 WOMEN'S CHANGING ROOM
- 3 MEN'S BATHS
- 4 MEN'S CHANGING ROOM

THIN OCULUS EDGE

LIP TO REROUTE RAINWATER

- 1 WIRE MESH REINFORCEMENT
- 2 SCREW CONNECTION TO CONCRETE SHELL
- 3 ACRYLIC OCULUS COVER
- 4 CONTINUOUS REINFORCEMENT