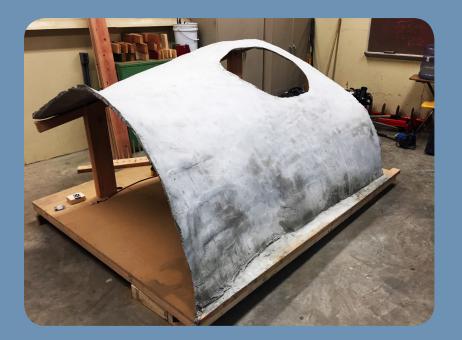

HAKONE CONSTRUCTION
PROPOSED METHOD

CAL POLY CONSTRUCTION
ALTERNATE METHOD

MODELS

PALLET SUBSTITUTION FOR SCAFFOLDING

CARDBOARD WAFFLE GRID SUBSTITUTION FOR PLYWOOD

FILLING WAFFLE VOIDS WITH SAND

ATTACHED EDGES TO RETAIN SAND

SMOOTHED SAND SURFACE

APPLICATION OF PLASTIC
MEMBRANE

CONCRETE IS APPLIED WITH WIRE MESH AS REINFORCEMENT

CONCRETE IS SMOOTHED AND FINISHED FOR CURING

FORMWORK REMOVAL

FORMWORK REMOVED AND SUPPORT BEAMS ARE PLACED