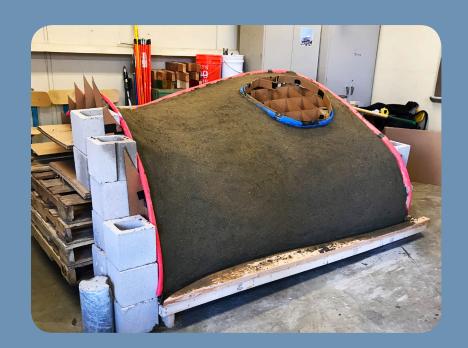

HAKONE CONSTRUCTION
PROPOSED METHOD

CAL POLY CONSTRUCTION
ALTERNATE METHOD

MODELS

PALLET SUBSTITUTION FOR SCAFFOLDING

CARDBOARD WAFFLE GRID SUBSTITUTION FOR PLYWOOD

FILLING WAFFLE VOIDS WITH SAND

ATTACHED EDGES TO RETAIN SAND

SMOOTHED SAND SURFACE

APPLICATION OF PLASTIC
MEMBRANE

CONCRETE IS APPLIED WITH WIRE MESH AS REINFORCEMENT

CONCRETE IS SMOOTHED AND FINISHED FOR CURING

FORMWORK REMOVAL

FORMWORK REMOVED AND SUPPORT BEAMS ARE PLACED