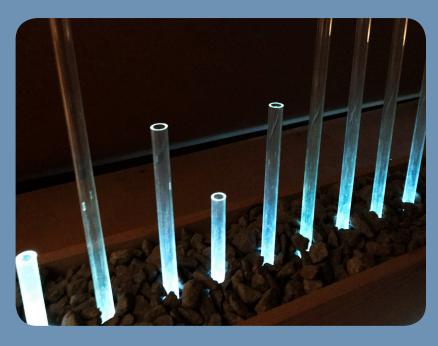

# LIGHTING DESIGN 03

03 LIGHTING DESIGN

- 1 THREADED BOLT CONNECTION WITH
  TWISTING HEADS
- 2 ACRYLIC OCULUS COVER

OCULUS CONNECTION DETAIL

SOL GROTTO

RAEL SAN FRATELLO

BERKELEY BOTANICAL GARDEN

- **1** 6" S.O.G.
- **2** 1′-6″ S.O.G.
- 3 METAL GRATING FOR DRAINAGE
- 4 RESTING BED OF GRAVEL WITH
  L.E.D. LIGHTING EMBEDDED
- 5 2" DIAMETER TRANSPARENT TUBES

LIGHTING PREPARED FOR INSTALLATION