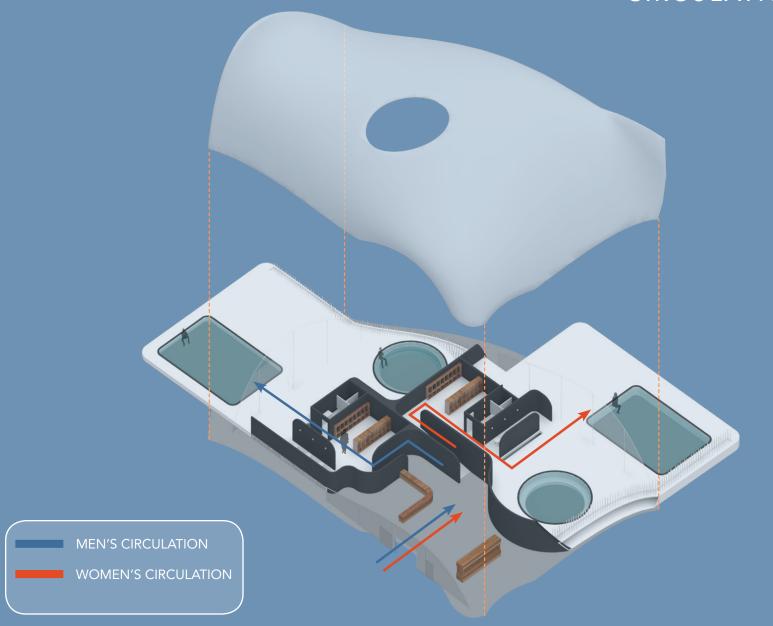

TOPOGRAPHICAL POINTS OF SITE

APEX DETERMINED CORRESPONDS TO PROGRAM

DRAPE SURFACE OVER CURVES

SMOOTH SURFAC

SHIFT CONTROL POINTS ACCORDING TO DESIGN

CREATE LEVELED FOOTING

1 ENTRY LOBBY

- 2 MEN'S CHANGING ROOM
- 3 MEN'S OUTDOOR BATH
- 4 MEN'S INDOOR BATH
- 5 WOMEN'S CHANGING ROOM
- **6** WOMEN'S INDOOR BATH
- 7 WOMEN'S OUTDOOR BATH

- 1 WOMEN'S BATHS
- 2 WOMEN'S CHANGING ROOM
- 3 MEN'S BATHS
- 4 MEN'S CHANGING ROOM

THIN OCULUS EDGE

LIP TO REROUTE RAINWATER

- 1 WIRE MESH REINFORCEMENT
- 2 SCREW CONNECTION TO CONCRETE SHELL
- 3 ACRYLIC OCULUS COVER
- 4 CONTINUOUS REINFORCEMENT