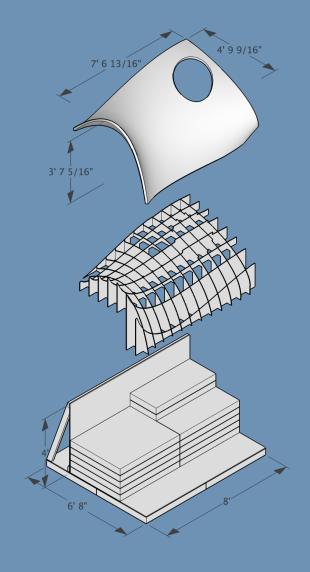

TOPOGRAPHICAL POINTS OF SITE

APEX DETERMINED CORRESPONDS TO PROGRAM

DRAPE SURFACE OVER CURVES

SMOOTH SURFAC

SHIFT CONTROL POINTS ACCORDING TO DESIGN

CREATE LEVELED FOOTING

1 ENTRY LOBBY

- 2 MEN'S CHANGING ROOM
- 3 MEN'S OUTDOOR BATH
- 4 MEN'S INDOOR BATH
- 5 WOMEN'S CHANGING ROOM
- **6** WOMEN'S INDOOR BATH
- 7 WOMEN'S OUTDOOR BATH