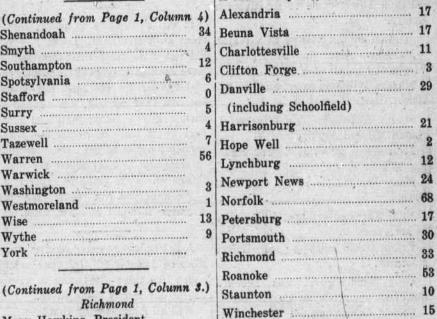

The 1,526 Harrisonburg alumnae FLORENCE REESE IS NOW counties of Virginia bring the total 17

24

| Accomac                   |
|---------------------------|
| Albemarle                 |
| Alleghany                 |
| Amelia                    |
| Amherst                   |
| Appomattox                |
| Arlington                 |
| Augusta                   |
| Bath                      |
| Bedford                   |
| Bland                     |
| Botetourt                 |
| Burnswick                 |
| Buchanan                  |
| Buckingham                |
| Campbell                  |
| Caroline                  |
| Carroll                   |
| Charles City              |
| Charlotte<br>Chesterfield |
| Chesterneid               |
| Clarke                    |
| Craig                     |
| Culpeper                  |
| Dickenson                 |
| Dickenson                 |
| Flinshoth City            |
| Elizabeth City            |
| Essex -<br>Fairfax        |
| Fairiax                   |
| Fauquier<br>Floyd         |
| Fluvanna                  |
| Franklin                  |
| Frederick                 |
| Giles                     |
| Gloucester                |
| Goochland                 |
| Grayson                   |
| Greene                    |
| Greensville               |
| A WEARD THIS              |

Halifax

Henrico

Hanover