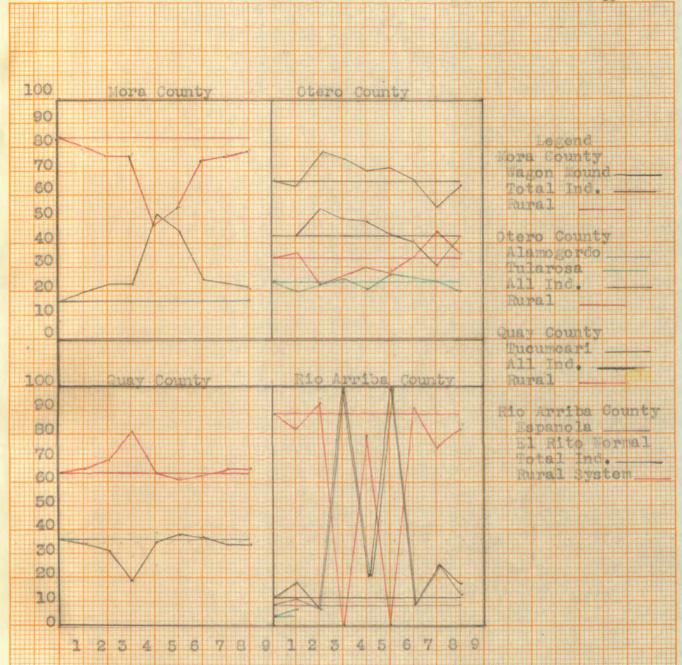

# LIST OF FIGURES

| FIGUR | E                                               | PAGE |
|-------|-------------------------------------------------|------|
| 1.    | Intra-county Distribution of Classroom Units    |      |
|       | and Budgeted Expenditures of Four New Mexico    |      |
|       | Counties Compared on a Percentage Basis (Berna- |      |
|       | lillo, Catron, Chaves, and Colfax)              | 45   |
| 2.    | Intra-county Distribution of Classroom Units    |      |
|       | and Budgeted Expenditures of Four New Mexico    |      |
|       | Counties Compared on a Percentage Basis (Curry, |      |
|       | Dona Ana, De Baca, and Eddy)                    | 46   |
| 3.    | Intra-county Distribution of Classroom Units    |      |
|       | and Budgeted Expenditures of Four New Mexico    |      |
|       | Counties Compared on a Percentage Basis (Grant, |      |
|       | Guadalupe, Harding, and Hidalgo)                | 47   |
| 4.    | Intra-county Distribution of Classroom Units    |      |
|       | and Budgeted Expenditures of Four New Mexico    |      |
|       | Counties Compared on a Percentage Basis (Lea,   |      |
|       | Lincoln, Luna, and McKinley)                    | 48   |
| 5.    | Intra-county Distribution of Classroom Units    |      |
|       | and Budgeted Expenditures of Four New Mexico    |      |
|       | Counties Compared on a Percentage Basis (Mora,  |      |
|       | Otomo Quer and Ric Amribal                      | 10   |

| m.       |  |   |  |
|----------|--|---|--|
| <b>.</b> |  | 1 |  |
|          |  |   |  |

| 6. | Intra-county Distribution of Classroom Units     |    |
|----|--------------------------------------------------|----|
|    | and Budgeted Expenditures of Four New Mexico     |    |
|    | Counties Compared on a Percentage Basis (Roose-  |    |
|    | velt, San Juan, San Miguel, and Santa Fe)        | 50 |
| 7. | Intra-county Distribution of Classroom Units     |    |
|    | and Budgeted Expenditures of Four New Mexico     |    |
|    | Counties Compared on a Percentage Basis (Sierra, |    |
|    | Socorro, Taos, and Torrance)                     | 51 |
| 8. | Intra-county Distribution of Classroom Units     |    |
|    | and Budgeted Expenditures of Two New Mexico      |    |
|    | Counties Compared on a Percentage Basis (Union,  |    |
|    | and Valencial                                    | 50 |