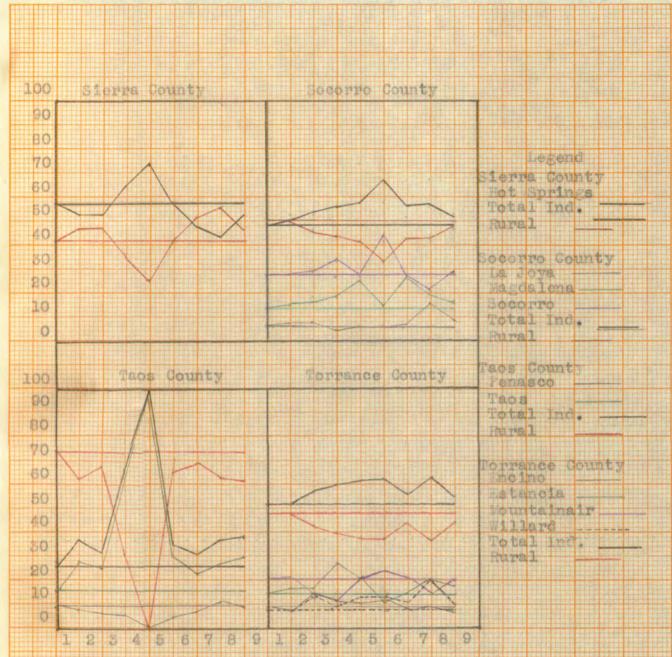

| m.       |  |   |  |
|----------|--|---|--|
| <b>.</b> |  | 1 |  |
|          |  |   |  |

| 6. | Intra-county Distribution of Classroom Units     |    |
|----|--------------------------------------------------|----|
|    | and Budgeted Expenditures of Four New Mexico     |    |
|    | Counties Compared on a Percentage Basis (Roose-  |    |
|    | velt, San Juan, San Miguel, and Santa Fe)        | 50 |
| 7. | Intra-county Distribution of Classroom Units     |    |
|    | and Budgeted Expenditures of Four New Mexico     |    |
|    | Counties Compared on a Percentage Basis (Sierra, |    |
|    | Socorro, Taos, and Torrance)                     | 51 |
| 8. | Intra-county Distribution of Classroom Units     |    |
|    | and Budgeted Expenditures of Two New Mexico      |    |
|    | Counties Compared on a Percentage Basis (Union,  |    |
|    | and Valencial                                    | 50 |