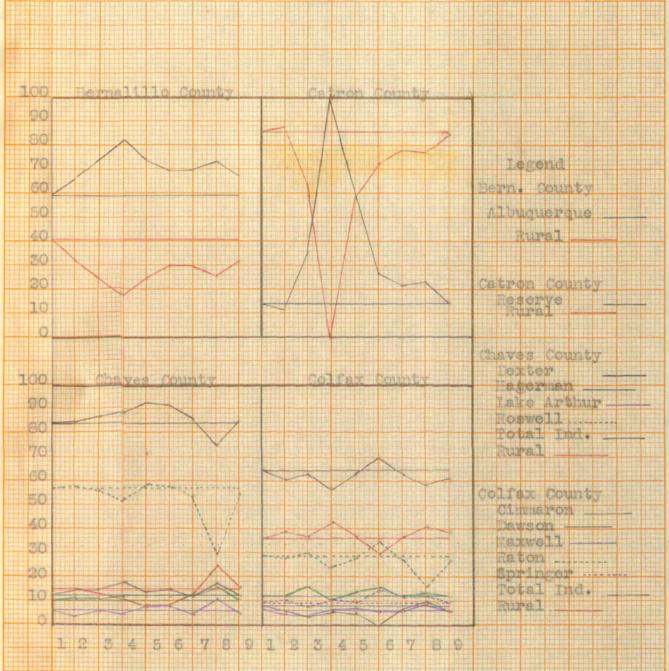

# LIST OF FIGURES

| FIGUR | E                                               | PAGE |
|-------|-------------------------------------------------|------|
| 1.    | Intra-county Distribution of Classroom Units    |      |
|       | and Budgeted Expenditures of Four New Mexico    |      |
|       | Counties Compared on a Percentage Basis (Berna- |      |
|       | lillo, Catron, Chaves, and Colfax)              | 45   |
| 2.    | Intra-county Distribution of Classroom Units    |      |
|       | and Budgeted Expenditures of Four New Mexico    |      |
|       | Counties Compared on a Percentage Basis (Curry, |      |
|       | Dona Ana, De Baca, and Eddy)                    | 46   |
| 3.    | Intra-county Distribution of Classroom Units    |      |
|       | and Budgeted Expenditures of Four New Mexico    |      |
|       | Counties Compared on a Percentage Basis (Grant, |      |
|       | Guadalupe, Harding, and Hidalgo)                | 47   |
| 4.    | Intra-county Distribution of Classroom Units    |      |
|       | and Budgeted Expenditures of Four New Mexico    |      |
|       | Counties Compared on a Percentage Basis (Lea,   |      |
|       | Lincoln, Luna, and McKinley)                    | 48   |
| 5.    | Intra-county Distribution of Classroom Units    |      |
|       | and Budgeted Expenditures of Four New Mexico    |      |
|       | Counties Compared on a Percentage Basis (Mora,  |      |
|       | Otomo Quer and Ric Amribal                      | 10   |