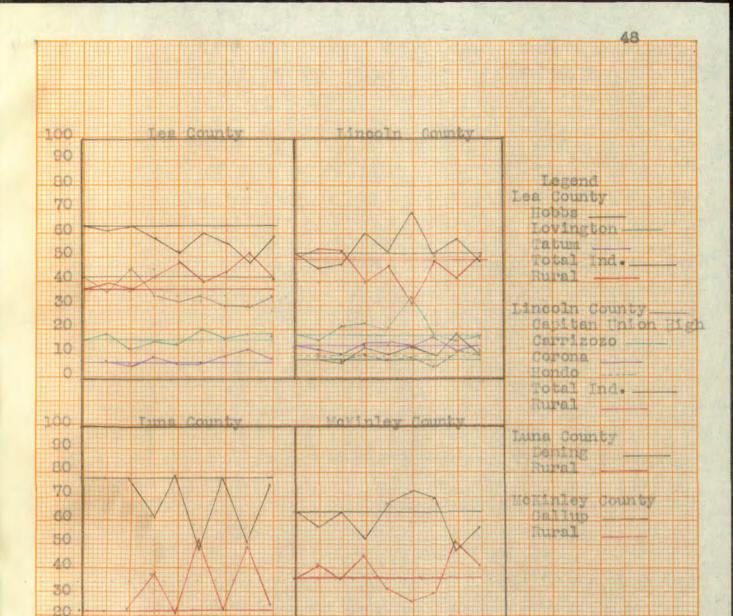

# LIST OF FIGURES

| FIGUR | E                                               | PAGE |
|-------|-------------------------------------------------|------|
| 1.    | Intra-county Distribution of Classroom Units    |      |
|       | and Budgeted Expenditures of Four New Mexico    |      |
|       | Counties Compared on a Percentage Basis (Berna- |      |
|       | lillo, Catron, Chaves, and Colfax)              | 45   |
| 2.    | Intra-county Distribution of Classroom Units    |      |
|       | and Budgeted Expenditures of Four New Mexico    |      |
|       | Counties Compared on a Percentage Basis (Curry, |      |
|       | Dona Ana, De Baca, and Eddy)                    | 46   |
| 3.    | Intra-county Distribution of Classroom Units    |      |
|       | and Budgeted Expenditures of Four New Mexico    |      |
|       | Counties Compared on a Percentage Basis (Grant, |      |
|       | Guadalupe, Harding, and Hidalgo)                | 47   |
| 4.    | Intra-county Distribution of Classroom Units    |      |
|       | and Budgeted Expenditures of Four New Mexico    |      |
|       | Counties Compared on a Percentage Basis (Lea,   |      |
|       | Lincoln, Luna, and McKinley)                    | 48   |
| 5.    | Intra-county Distribution of Classroom Units    |      |
|       | and Budgeted Expenditures of Four New Mexico    |      |
|       | Counties Compared on a Percentage Basis (Mora,  |      |
|       | Otomo Quer and Ric Amribal                      | 10   |