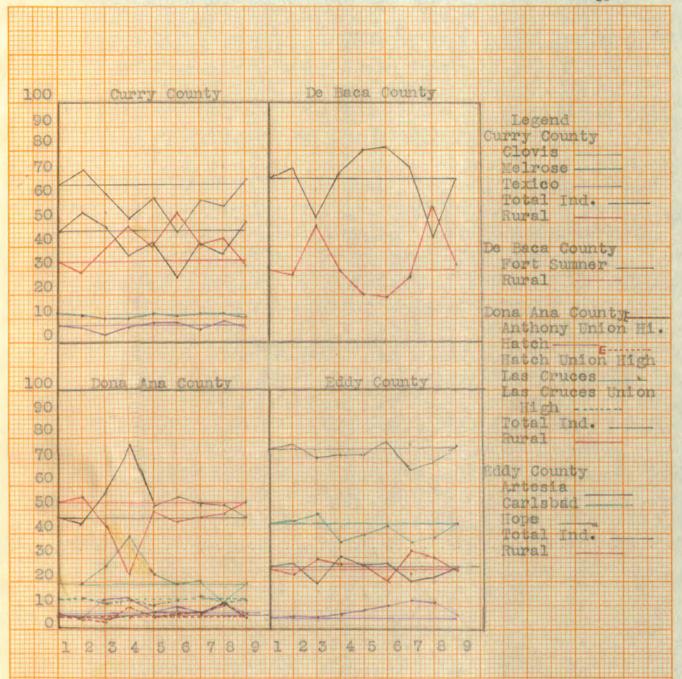

# LIST OF FIGURES

| FIGUR | E                                               | PAGE |
|-------|-------------------------------------------------|------|
| 1.    | Intra-county Distribution of Classroom Units    |      |
|       | and Budgeted Expenditures of Four New Mexico    |      |
|       | Counties Compared on a Percentage Basis (Berna- |      |
|       | lillo, Catron, Chaves, and Colfax)              | 45   |
| 2.    | Intra-county Distribution of Classroom Units    |      |
|       | and Budgeted Expenditures of Four New Mexico    |      |
|       | Counties Compared on a Percentage Basis (Curry, |      |
|       | Dona Ana, De Baca, and Eddy)                    | 46   |
| 3.    | Intra-county Distribution of Classroom Units    |      |
|       | and Budgeted Expenditures of Four New Mexico    |      |
|       | Counties Compared on a Percentage Basis (Grant, |      |
|       | Guadalupe, Harding, and Hidalgo)                | 47   |
| 4.    | Intra-county Distribution of Classroom Units    |      |
|       | and Budgeted Expenditures of Four New Mexico    |      |
|       | Counties Compared on a Percentage Basis (Lea,   |      |
|       | Lincoln, Luna, and McKinley)                    | 48   |
| 5.    | Intra-county Distribution of Classroom Units    |      |
|       | and Budgeted Expenditures of Four New Mexico    |      |
|       | Counties Compared on a Percentage Basis (Mora,  |      |
|       | Otomo Quer and Ric Amribal                      | 10   |