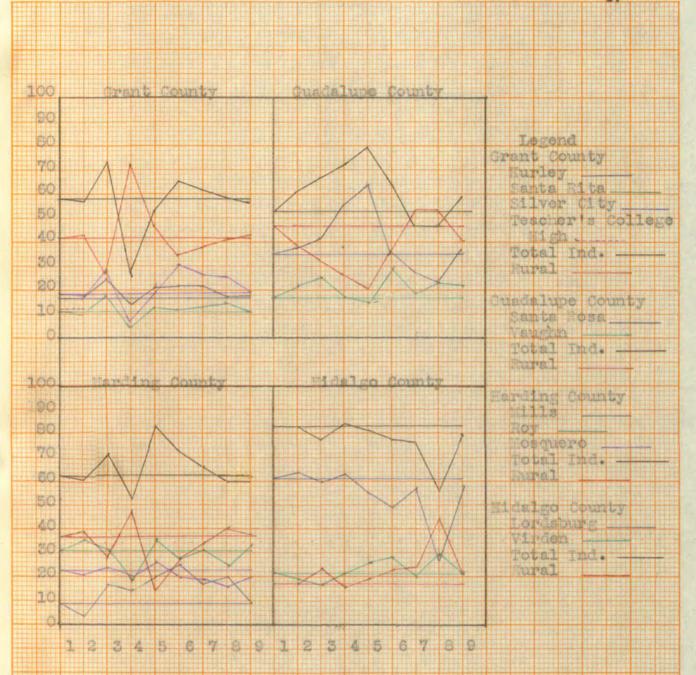

# LIST OF FIGURES

| FIGUR | E                                               | PAGE |
|-------|-------------------------------------------------|------|
| 1.    | Intra-county Distribution of Classroom Units    |      |
|       | and Budgeted Expenditures of Four New Mexico    |      |
|       | Counties Compared on a Percentage Basis (Berna- |      |
|       | lillo, Catron, Chaves, and Colfax)              | 45   |
| 2.    | Intra-county Distribution of Classroom Units    |      |
|       | and Budgeted Expenditures of Four New Mexico    |      |
|       | Counties Compared on a Percentage Basis (Curry, |      |
|       | Dona Ana, De Baca, and Eddy)                    | 46   |
| 3.    | Intra-county Distribution of Classroom Units    |      |
|       | and Budgeted Expenditures of Four New Mexico    |      |
|       | Counties Compared on a Percentage Basis (Grant, |      |
|       | Guadalupe, Harding, and Hidalgo)                | 47   |
| 4.    | Intra-county Distribution of Classroom Units    |      |
|       | and Budgeted Expenditures of Four New Mexico    |      |
|       | Counties Compared on a Percentage Basis (Lea,   |      |
|       | Lincoln, Luna, and McKinley)                    | 48   |
| 5.    | Intra-county Distribution of Classroom Units    |      |
|       | and Budgeted Expenditures of Four New Mexico    |      |
|       | Counties Compared on a Percentage Basis (Mora,  |      |
|       | Otomo Quer and Ric Amribal                      | 10   |