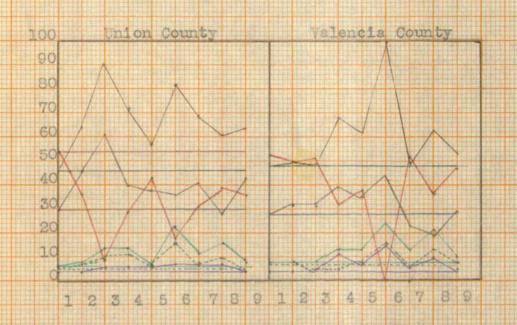

| m.       |  |   |  |
|----------|--|---|--|
| <b>.</b> |  | 1 |  |
|          |  |   |  |

| 6. | Intra-county Distribution of Classroom Units     |    |
|----|--------------------------------------------------|----|
|    | and Budgeted Expenditures of Four New Mexico     |    |
|    | Counties Compared on a Percentage Basis (Roose-  |    |
|    | velt, San Juan, San Miguel, and Santa Fe)        | 50 |
| 7. | Intra-county Distribution of Classroom Units     |    |
|    | and Budgeted Expenditures of Four New Mexico     |    |
|    | Counties Compared on a Percentage Basis (Sierra, |    |
|    | Socorro, Taos, and Torrance)                     | 51 |
| 8. | Intra-county Distribution of Classroom Units     |    |
|    | and Budgeted Expenditures of Two New Mexico      |    |
|    | Counties Compared on a Percentage Basis (Union,  |    |
|    | and Valencial                                    | 50 |