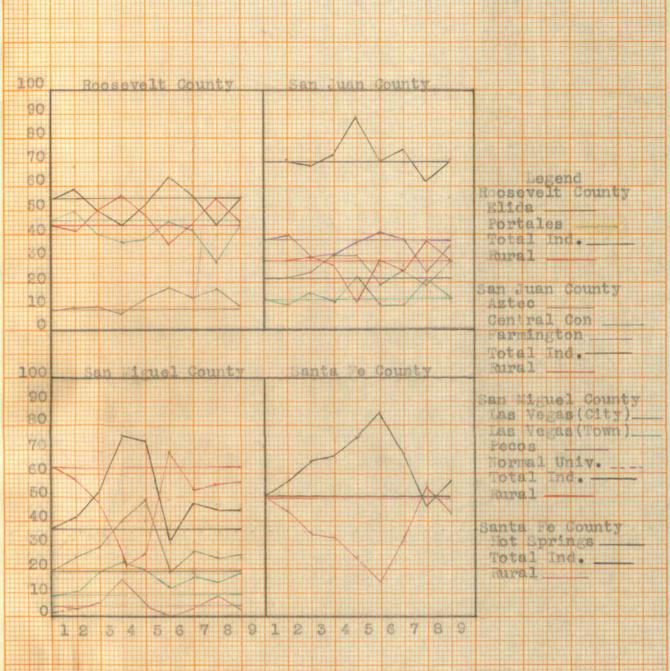

| m.       |  |   |  |
|----------|--|---|--|
| <b>.</b> |  | 1 |  |
|          |  |   |  |

| 6. | Intra-county Distribution of Classroom Units     |    |
|----|--------------------------------------------------|----|
|    | and Budgeted Expenditures of Four New Mexico     |    |
|    | Counties Compared on a Percentage Basis (Roose-  |    |
|    | velt, San Juan, San Miguel, and Santa Fe)        | 50 |
| 7. | Intra-county Distribution of Classroom Units     |    |
|    | and Budgeted Expenditures of Four New Mexico     |    |
|    | Counties Compared on a Percentage Basis (Sierra, |    |
|    | Socorro, Taos, and Torrance)                     | 51 |
| 8. | Intra-county Distribution of Classroom Units     |    |
|    | and Budgeted Expenditures of Two New Mexico      |    |
|    | Counties Compared on a Percentage Basis (Union,  |    |
|    | and Valencial                                    | 50 |