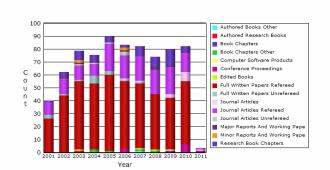

#### Mv Researcher List

Publications by Category and Year

Researcher Funding Esteem Publications Analysis Collaboration Network Teaching Supervis on Classifications

#### Publications by ERA Journal Ranking

This chart shows a count of journal articles by ERA journal ranking. All journal articles that have been attributed to the department, and claimed for the University via the author's affiliation (and are not in DRAFT status) are included. The chart does not reflect the publications that will be reported to ERA in 2010, but instead uses the ERA journal ranking as a metric.

ERA journal rankings as a bibliometric