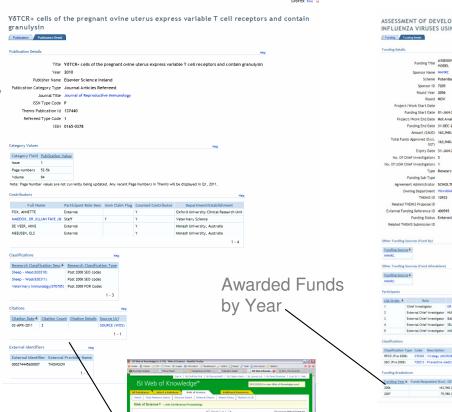

### Window on a Researcher

Assignments, Research Expertise, International Linkages

### Features: Collaboration Diagrams

### Features: Build your own lists...

#### My Researcher List

#### Researcher Funding Esteem Publications Analysis Collaboration Network Teaching Supervision Classifications

| 1 | Biography |                                                                                                                                                                                                                                             |
|---|-----------|---------------------------------------------------------------------------------------------------------------------------------------------------------------------------------------------------------------------------------------------|
|   | Full Name | Biography Text                                                                                                                                                                                                                              |
|   |           | Director of eResearch at the University of Melbourne since July 2010.<br>In this role I am responsible for all aspects of eResearch at the<br>University including provisioning of services and engagement with the<br>wider research base. |
|   |           | Prior to this position I was Technical Director of the National                                                                                                                                                                             |