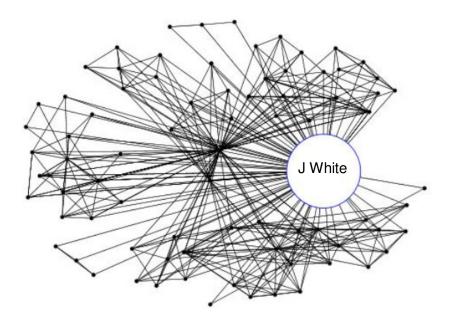

|
| SECURING KNOWLEDGE PROCESSES<br>IN ORGANISATIONS - Populated<br>from Themis conversion                    | AUST RESEARCH<br>COUNCIL |             | 15,000.00             | Linkage<br>Projects |           | 01-JAN-2005        | Entered               | AUD                  | SCHEEPERS, DR RENS                       |
| ASSESSING ORGANISATIONAL IT                                                                               | AUST RESEARCH<br>COUNCIL |             | 14,909.09             | Linkage<br>Projects |           | 01-JAN-2005        | Closed.               | AUD                  | SCHEEPERS, DR RENS                       |







### **Total Funding Combined Medicine and Engineering**





## Explorations: adhoc reports – eg baselining small group collaborations









# Explorations: adhoc reports - eg International links from user constructed researcher lists





## Explorations: roles people play in networks



|              | Coordinator | Gatekeeper | Representative | Consultant | Liaison | Total |
|--------------|-------------|------------|----------------|------------|---------|-------|
| Researcher 1 | 10          | 55         | 55             | 182        | 78      | 380   |
| Researcher 2 | 46          | 82         | 82             | 80         | 20      | 310   |
| Researcher 3 | 0           | 12         | 12             | 68         | 82      | 174   |
| Researcher 4 | 4           | 26         | 26             | 38         | 50      | 144   |
| Researcher 5 | 4           | 17         | 17             | 42         | 0       | 80    |