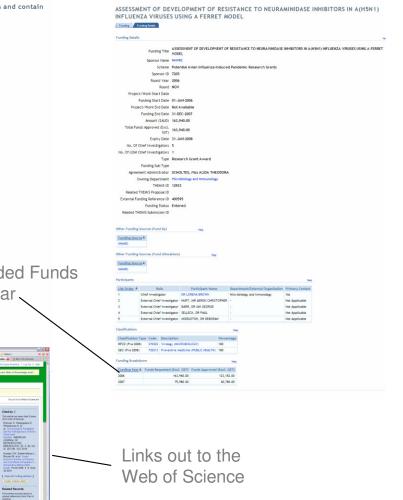

| EASURE_VALUE         | BIBLIOMETRIC_MEASURE_1<br>2010                           | Help         |                          |       |                                                  |
| Faculty Advisor<br>Faculty Advisor<br>Faculty Advisor<br>Faculty Advisors<br>Export<br>iournal Bibliometr<br>EXTERNAL_PROV | E2<br>ics<br>IDER_NAME_BIB | LIOMETRIC_MEASURE_DESC BIBLIOMETRIC_M                                                                                        | EASURE_VALUE         | 2010                                                     | Help         |                          |       |                                                  |

#### **Publication**



NeyWorks Plus: INTRAEPTHELIN, LYMPHOCHE POPULATION, FEMALE REPRO

#### Agreement



Journal Bibliomaniacs

University of



### Download and analyse further

| P                                                                                                         | Rows 15 🕶 Go             | <b>\$</b> . |                       |                     |           |                    |                       |                      |                                          |
|-----------------------------------------------------------------------------------------------------------|--------------------------|-------------|-----------------------|---------------------|-----------|--------------------|-----------------------|----------------------|------------------------------------------|
|