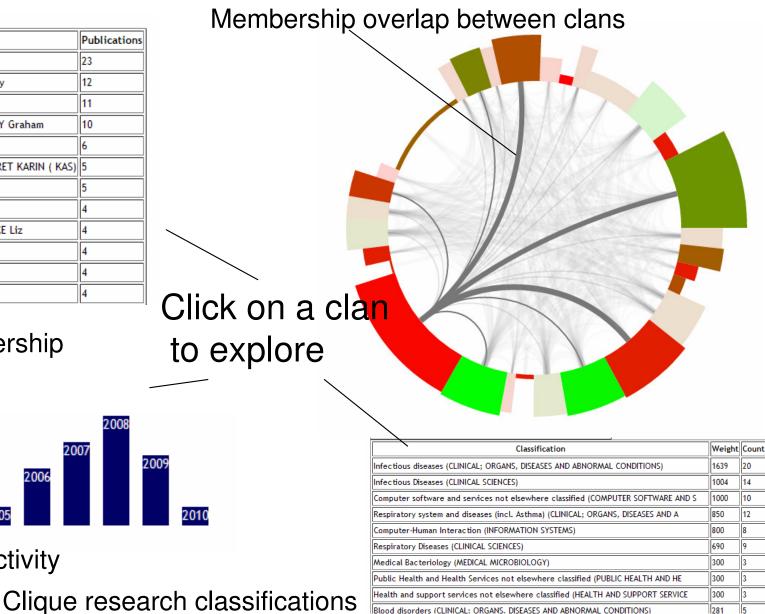

#### Mv Researcher List

Publications by Category and Year

Researcher Funding Esteem Publications Analysis Collaboration Network Teaching Supervis on Classifications