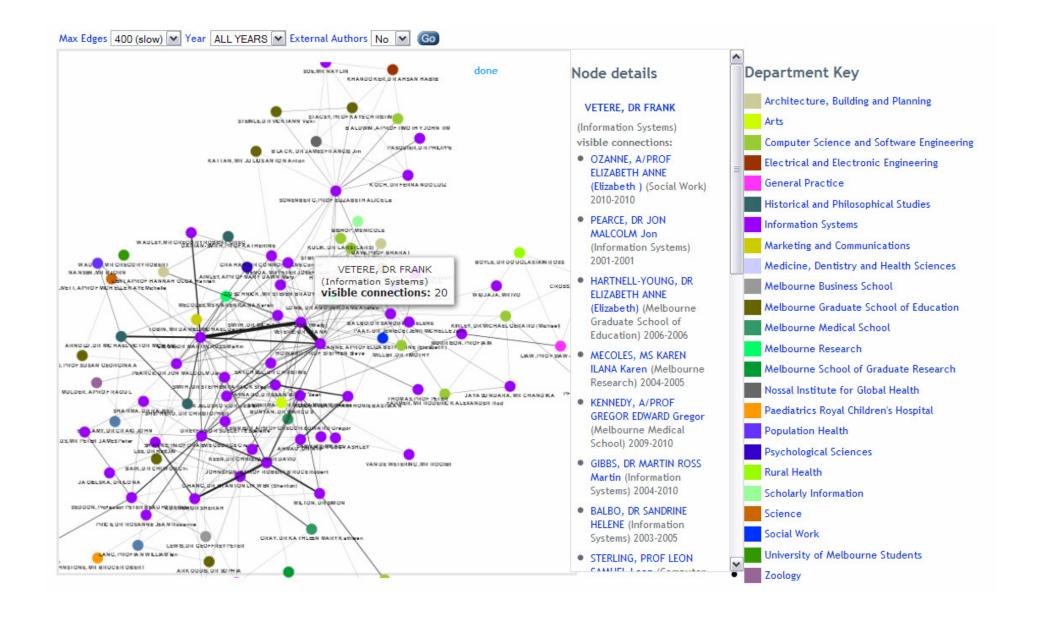

pe: An Entity Resolution tool



### Melbourne Research Windows - providing user configurable views and analysis



**Users**: academic and administrative **Perspectives**: individual, informal research groupings, academic units (eg departments/faculties), institutional



The web-accessible 'Windows' (University login required)



Windows by Researcher
Search for a researcher
My researcher lists



Windows by Department
Search for a department
My department lists



- Other Melbourne Research Windows
- Funding
- Journals
- Publications



Windows by Research Classification Search for a classification My classification lists



Build your own Window on Research



### Window on a Researcher



Assignments, Research Expertise, International Linkages



### Features: Collaboration Diagrams





### Features: Build your own lists...

#### My Researcher List

#### Researcher Funding Esteem Publications Analysis Collaboration Network Teaching Supervision Classifications

| 1 | Biography |                                                                                                                                                                                                                                             |
|---|-----------|---------------------------------------------------------------------------------------------------------------------------------------------------------------------------------------------------------------------------------------------|
|   | Full Name | Biography Text