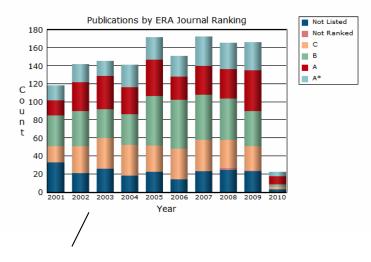

#### Publications by ERA Journal Ranking

This chart shows a count of journal articles by ERA journal ranking. All journal articles that have been attributed to the department, and claimed for the University via the author's affiliation (and are not in DRAFT status) are included. The chart does not reflect the publications that will be reported to ERA in 2010, but instead uses the ERA journal ranking as a metric.

ERA journal rankings as a bibliometric