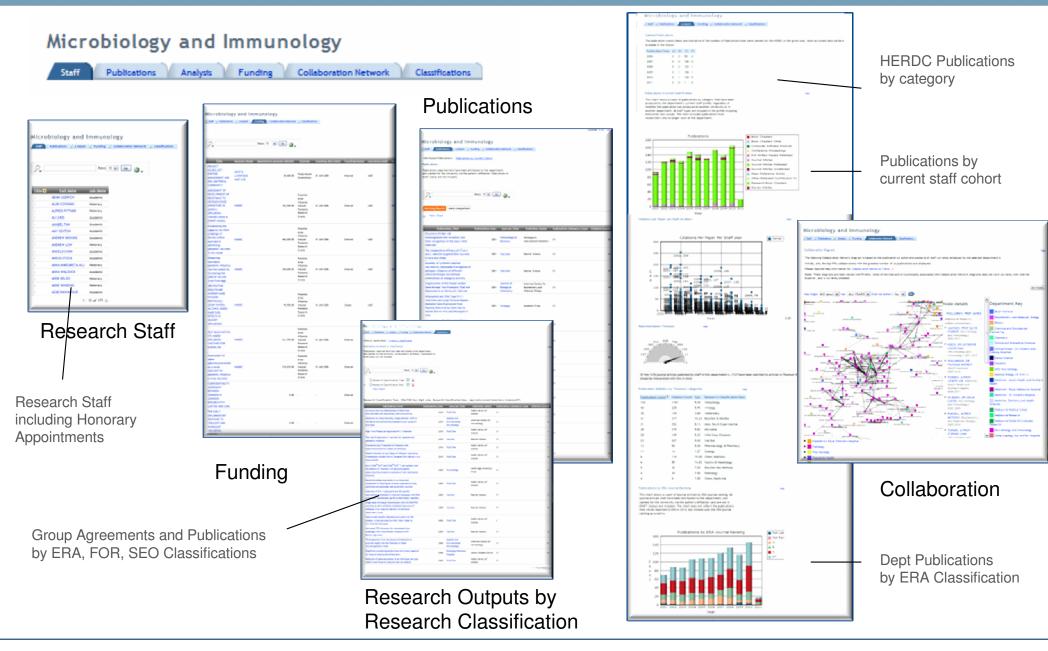

### Melbourne Research Windows - providing user configurable views and analysis

**Users**: academic and administrative **Perspectives**: individual, informal research groupings, academic units (eg departments/faculties), institutional

The web-accessible 'Windows' (University login required)

Windows by Researcher
Search for a researcher
My researcher lists

Windows by Department
Search for a department
My department lists

- Other Melbourne Research Windows
- Funding
- Journals
- Publications

Windows by Research Classification Search for a classification My classification lists

Build your own Window on Research