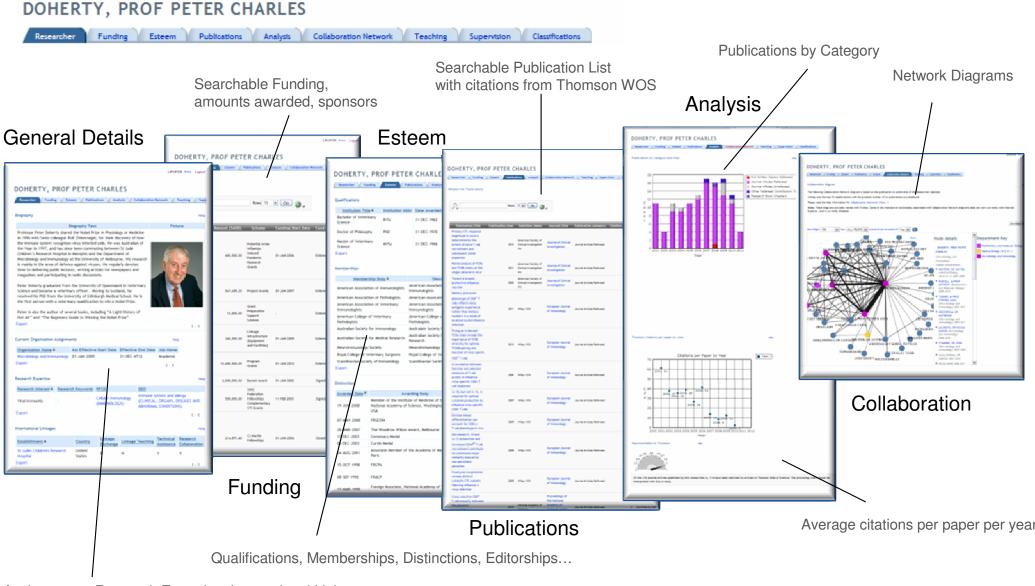

### Window on a Researcher

Assignments, Research Expertise, International Linkages

### Features: Collaboration Diagrams

### Features: Build your own lists...

#### Researcher Funding Esteem Publications Analysis Collaboration Network Teaching Supervision Classifications

| 1 | Biography |                                                                                                                                                                                                                                             |
|---|-----------|---------------------------------------------------------------------------------------------------------------------------------------------------------------------------------------------------------------------------------------------|
|   | Full Name | Biography Text                                                                                                                                                                                                                              |
|   |           | Director of eResearch at the University of Melbourne since July 2010.<br>In this role I am responsible for all aspects of eResearch at the<br>University including provisioning of services and engagement with the<br>wider research base. |
|   |           | Prior to this position I was Technical Director of the National                                                                                                                                                                             |