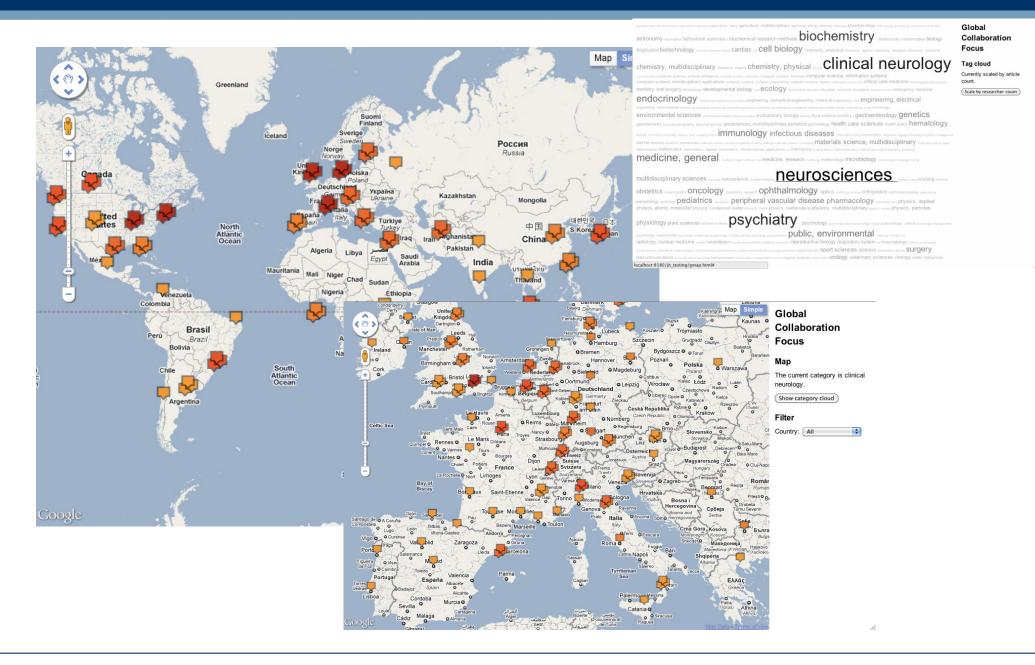

on                    | AUST RESEARCH<br>COUNCIL |             | 15,000.00             | Linkage<br>Projects |           | 01-JAN-2005        | Entered               | AUD                  | SCHEEPERS, DR RENS                       |
| ASSESSING ORGANISATIONAL IT                                                                               | AUST RESEARCH<br>COUNCIL |             | 14,909.09             | Linkage<br>Projects |           | 01-JAN-2005        | Closed.               | AUD                  | SCHEEPERS, DR RENS                       |







### **Total Funding Combined Medicine and Engineering**





## Explorations: adhoc reports – eg baselining small group collaborations









# Explorations: adhoc reports - eg International links from user constructed researcher lists





## Explorations: roles people play in networks



|              | Coordinator | Gatekeeper | Representative | Consultant | Liaison | Total |
|--------------|-------------|------------|----------------|------------|---------|-------|
| Researcher 1 | 10          | 55         | 55             | 182        | 78      | 380   |
| Researcher 2 | 46          | 82         | 82             | 80         | 20      | 310   |
| Researcher 3 | 0           | 12         | 12             | 68         | 82      | 174   |
| Researcher 4 | 4           | 26         | 26             | 38         | 50      | 144   |
| Researcher 5 | 4           | 17         | 17             | 42         | 0       | 80    |
| Researcher 6 | 32          | 22         | 22             | 2          | 2       | 80    |
| Research