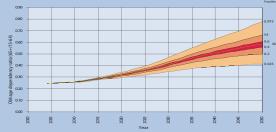

| 2.5                                                          | 85.6                                      | 3.1                                            | 18.0                                       | 23.0                                       | 19.9                                          | 29.6                                                  | 4.9                                           | 12.1                                                  | 30.0                                         | 50.0                                            |                                                      | 4.7                                 | 9.5                                                          | Japan           |

## Tempo Effect and Adjusted TFR





Range of Likely Future Trends in the EU-25