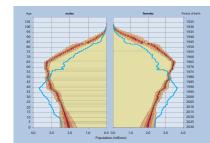

| 85.6                                      | 3.1                                            | 18.0                                       | 23.0                                       | 19.9                                          | 29.6                                                  | 4.9                                           | 12.1                                                  | 30.0                                         | 50.0                                            |                                                      | 4.7                                 | 9.5                                                          | Japan           |

## Tempo Effect and Adjusted TFR





Range of Likely Future Trends in the EU-25