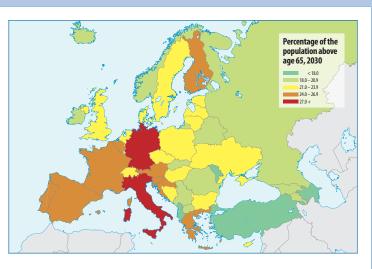

## The forces driving unprecedented **population ageing**

More information: www.populationeurope.org

| Country              | Depulati                                                                 | Projected                              | Number of                                        | Number             | Net                                      | Year when                                             | Total fer-                                        | Total fer-                                        | Adjusted                                            | Mean age | Mean age                                       | Male                                      | Male life                                                    | Female                                    | Female                                         | Male                                       | Female                                     | Proportion                                    | Designated                                            | Despertion                                    | Projected                                             | Old-age                                      | Projected                                       | Actual age                                           | Unemploy                            | Youth                                                        | Country         |
|----------------------|--------------------------------------------------------------------------|----------------------------------------|--------------------------------------------------|--------------------|------------------------------------------|-------------------------------------------------------|---------------------------------------------------|---------------------------------------------------|-----------------------------------------------------|----------|------------------------------------------------|-------------------------------------------|--------------------------------------------------------------|-------------------------------------------|------------------------------------------------|--------------------------------------------|--------------------------------------------|-----------------------------------------------|-------------------------------------------------------|-----------------------------------------------|-------------------------------------------------------|----------------------------------------------|-------------------------------------------------|------------------------------------------------------|-------------------------------------|--------------------------------------------------------------|-----------------|
| suntry               | Population<br>size on<br>January<br>1 <sup>st</sup> , 2005<br>(millions) | population<br>size, 2030<br>(millions) | Number of<br>live births,<br>2004<br>(thousands) | of deaths,<br>2004 | Net<br>migration,<br>2004<br>(thousands) | Year when<br>natural<br>increase<br>turns<br>negative | tility rate<br>(children<br>per wo-<br>man), 1990 | tility rate<br>(children<br>per wo-<br>man), 2004 | Adjusted<br>TFR<br>(children<br>per wo-<br>man) See | at first | Mean age<br>at first<br>birth, 2004<br>(years) | life ex-<br>pectancy<br>at birth,<br>2004 | Male life<br>expectancy<br>increase,<br>1994-2004<br>(years) | life ex-<br>pectancy<br>at birth,<br>2004 | life ex-<br>pectancy<br>increase,<br>1994-2004 | life ex-<br>pectancy<br>at age 65,<br>2004 | life ex-<br>pectancy<br>at age 65,<br>2004 | of the<br>population<br>above age<br>65, 2005 | proportion<br>of the popu-<br>lation above<br>age 65, | of the<br>population<br>above age<br>80, 2005 | proportion<br>of the popu-<br>lation above<br>age 80, | depen-<br>dency ratio<br>65+/15-<br>64, 2005 | old-age de-<br>pendency<br>ratio 65+<br>/15-64, | Actual age<br>at retire-<br>ment,<br>2004<br>(years) | unemploy-<br>ment rate,<br>2004 (%) | Youth<br>(< 25 years)<br>unemploy-<br>ment rate,<br>2004 (%) | Country         |
| Ibania               |                                                                          |                                        | 12.4                                             | 10.0               |                                          |                                                       |                                                   | 2.44                                              | box below                                           |          |                                                | (years)                                   |                                                              | (years)                                   | (years)                                        | (years)                                    | (years)                                    | (%)                                           | 2030 (%)                                              | (%)                                           | 2030 (%)                                              | (%)                                          | 2030 (%)                                        |                                                      | 16.5                                |                                                              |                 |
| buillu               | 3.1                                                                      | 4.1                                    | 47.0                                             | 18.0               | -11.1                                    | > 2050                                                | 3.00                                              | 2.10                                              | 2.36                                                |          | -                                              | 71.7                                      | 2.4                                                          | 76.4                                      | 1.0                                            | -                                          | -                                          | 8.3                                           | 13.7                                                  | 1.2                                           | 2.3                                                   | 12.8                                         | 21.7                                            |                                                      | 15.2                                | -                                                            | Albania         |
| ndorra               | 0.1                                                                      | -                                      | 0.8                                              | 0.3                | 4.0                                      | -                                                     |                                                   | 1.26                                              | -                                                   | -        | -                                              | -                                         |                                                              | -                                         | -                                              | -                                          | -                                          | 12.0                                          | -                                                     | -                                             | -                                                     | 16.3                                         | •                                               |                                                      | -                                   | -                                                            | Andorra         |
| krmenia              | 3.2                                                                      | 3.1                                    | 37.5                                             | 25.7               | -8.2                                     | 2021                                                  | 2.63                                              | 1.38                                              | 1.46                                                | 22.8     | 23.4                                           | 70.4                                      | 5.3                                                          | 76.6                                      | 1.7                                            | 13.2                                       | 15.8                                       | 10.5                                          | 18.3                                                  | 1.7                                           | 3.0                                                   | 15.5                                         | 26.9                                            | -                                                    | 36.4                                | -                                                            | Armenia         |
| Austria              | 8.2                                                                      | 8.5                                    | 79.0                                             | 74.3               | 61.7                                     | 2006                                                  | 1.46                                              | 1.42                                              | 1.63                                                | 25.0     | 27.0                                           | 76.5                                      | 3.3                                                          | 82.1                                      | 2.5                                            | 16.9                                       | 20.2                                       | 16.0                                          | 25.1                                                  | 4.2                                           | 7.3                                                   | 23.5                                         | 40.8                                            | 58.8                                                 | 4.8                                 | 9.6                                                          | Austria         |
| kzerbaijan           | 8.3                                                                      | 9.9                                    | 131.6                                            | 49.6               | -0.4                                     | 2042                                                  | 2.62                                              | 1.82                                              | 1.69                                                | -        | 24.8                                           | 69.9                                      | 4.7                                                          | 75.0                                      | 1.1                                            | 13.9                                       | 15.6                                       | 6.9                                           | 13.7                                                  | 0.8                                           | 1.8                                                   | 10.3                                         | 19.9                                            | -                                                    | -                                   | -                                                            | Azerbaijan      |
| Belarus              | 9.8                                                                      | 8.5                                    | 88.5                                             | 140.1              | 2.6                                      | 1993                                                  | 1.90                                              | 1.20                                              | 1.44                                                | 22.9     | 24.0                                           | 63.2                                      | -0.3                                                         | 76.0                                      | 1.7                                            | -                                          | -                                          | 14.5                                          | 20.3                                                  | 2.4                                           | 3.3                                                   | 20.7                                         | 30.3                                            | -                                                    | -                                   | •                                                            | Belarus         |
| Belgium              | 10.4                                                                     | 11.0                                   | 116.0                                            | 102.0              | 35.4                                     | 2026                                                  | 1.62                                              | 1.64                                              | 1.77                                                | 26.4     | 27.6                                           | 75.9                                      | 2.9                                                          | 81.7                                      | 2.0                                            | -                                          | -                                          | 17.1                                          | 24.7                                                  | 4.3                                           | 7.2                                                   | 26.1                                         | 41.3                                            | 59.4                                                 | 8.4                                 | 21.2                                                         | Belgium         |
| Bosnia & Herzegovina | 3.9                                                                      | 3.7                                    | 34.8                                             | 31.7               | 8.0                                      | 2009                                                  | 1.71                                              | 1.23                                              | 1.58                                                | 23.6     |                                                | -                                         | -                                                            | -                                         | -                                              | -                                          | -                                          | 13.9                                          | 22.7                                                  | 1.4                                           | 5.1                                                   | 20.1                                         | 35.4                                            | -                                                    | -                                   | -                                                            | Bosnia & Herzer |
| Bulgaria             | 7.8                                                                      | 6.6                                    | 69.9                                             | 110.1              | 0.0                                      | 1990                                                  | 1.82                                              | 1.29                                              | 1.53                                                | 22.2     | 24.4                                           | 69.1                                      | 1.8                                                          | 76.2                                      | 1.4                                            | 13.2                                       | 16.2                                       | 17.2                                          | 23.1                                                  | 2.9                                           | 5.2                                                   | 24.9                                         | 35.4                                            | 60.7                                                 | 12.0                                | 25.8                                                         | Bulgaria        |
| Croatia              | 4.4                                                                      | 4.1                                    | 40.3                                             | 49.8               | 11.6                                     | 1991                                                  | 1.67                                              | 1.35                                              | 1.64                                                | 24.1     | 26.1                                           | 72.0                                      | 2.7                                                          | 79.0                                      | -                                              | 12.9                                       | 16.6                                       | 17.2                                          | 24.4                                                  | 2.9                                           | 5.8                                                   | 24.2                                         | 39.4                                            | 59.6                                                 | 13.6                                | 33.3                                                         | Croatia         |
| Cyprus               | 0.8                                                                      | 0.9                                    | 8.3                                              | 5.2                | 15.7                                     | 2029                                                  | 2.42                                              | 1.49                                              | 1.63                                                |          | 27.1                                           | 76.9                                      | 1.6                                                          | 81.6                                      | 1.8                                            | 16.5                                       | 19.0                                       | 11.9                                          | 21.0                                                  | 2.7                                           | 5.4                                                   | 17.5                                         | 32.9                                            | 62.7                                                 | 5.2                                 | 11.3                                                         | Cyprus          |
| Zzech Republic       | 10.2                                                                     | 9.7                                    | 97.7                                             | 107.2              | 18.6                                     | 1994                                                  | 1.90                                              | 1.22                                              | 1.67                                                | 22.5     | 26.3                                           | 72.6                                      | 3.1                                                          | 79.2                                      | 2.6                                            | 14.3                                       | 17.7                                       | 14.0                                          | 23.6                                                  | 3.0                                           | 6.5                                                   | 19.8                                         | 37.1                                            | 60.0                                                 | 8.3                                 | 21.1                                                         | Czech Republic  |
| Denmark              | 5.4                                                                      | 5.6                                    | 64.4                                             | 55.8               | 5.2                                      | 2011                                                  | 1.67                                              | 1.78                                              | 2.00                                                | 26.4     | 28.4                                           | 75.4                                      | 2.6                                                          | 80.3                                      | 2.1                                            | 15.9                                       | 19.0                                       | 15.0                                          | 22.6                                                  | 4.1                                           | 6.6                                                   | 22.7                                         | 37.1                                            | 62.1                                                 | 5.5                                 | 8.2                                                          | Denmark         |
| Estonia              | 1.3                                                                      | 1.2                                    | 14.0                                             | 17.8               | -0.2                                     | 1991                                                  | 2.05                                              | 1.46                                              | 1.95                                                | 22.7     | 24.8                                           | 66.2                                      | 3.6                                                          | 77.2                                      | 3.1                                            | 12.8                                       | 17.4                                       | 16.2                                          | 21.2                                                  | 3.1                                           | 5.5                                                   | 23.9                                         | 33.4                                            | 62.3                                                 | 9.7                                 | 21.7                                                         | Estonia         |
| Finland              | 5.2                                                                      | 5.4                                    | 57.8                                             | 47.6               | 6.7                                      | 2023                                                  | 1.78                                              | 1.80                                              | 1.88                                                | 26.5     | 27.8                                           | 75.4                                      | 2.6                                                          | 82.2                                      | 2.1                                            | 16.5                                       | 20.4                                       | 15.9                                          | 26.1                                                  | 3.8                                           | 8.0                                                   | 23.8                                         | 45.0                                            | 60.5                                                 | 8.8                                 | 20.7                                                         | Finland         |
| France               | 60.6                                                                     | 65.1                                   | 764.7                                            | 508.5              | 105.0                                    | 2037                                                  | 1.78                                              | 1.91                                              | 2.02                                                | 27.0     | 28.4                                           | 75.9                                      | 2.6                                                          | 83.0                                      | 1.6                                            | 17.1                                       | 21.3                                       | 16.4                                          | 24.2                                                  | 4.5                                           | 7.7                                                   | 25.2                                         | 40.7                                            | 58.9                                                 | 9.6                                 | 21.9                                                         | France          |
| Georgia              | 4.3                                                                      | 4.5                                    | 46.5                                             | 45.9               | -28.0                                    | 2019                                                  | 2.15                                              | 1.37                                              | 1.81                                                | 23.7     | 24.7                                           | 69.1                                      | 3.3                                                          | 74.7                                      | 1.1                                            | 13.4                                       | 15.4                                       | 13.3                                          | 18.9                                                  | 2.1                                           | 3.4                                                   | 19.5                                         | 29.0                                            | -                                                    | 12.6                                | 28.3                                                         | Georgia         |
| Sermany              | 82.5                                                                     | 81.1                                   | 705.6                                            | 818.3              | 81.8                                     | 1972                                                  | 1.45                                              | 1.36                                              | 1.51                                                | 26.6     | 29.0                                           | 76.5                                      | 3.5                                                          | 82.1                                      | 2.6                                            | 16.5                                       | 20.1                                       | 18.6                                          | 27.5                                                  | 4.3                                           | 8.0                                                   | 27.8                                         | 46.0                                            | 61.3                                                 | 9.5                                 | 15.1                                                         | Germany         |
| Greece               | 11.1                                                                     | 11.3                                   | 101.5                                            | 104.0              | 34.9                                     | 1998                                                  | 1.39                                              | 1.29                                              | 1.49                                                | 25.5     | 28.0                                           | 76.6                                      | 1.7                                                          | 81.3                                      | 1.7                                            | 16.8                                       | 18.8                                       | 17.8                                          | 24.6                                                  | 3.4                                           | 6.6                                                   | 26.4                                         | 39.1                                            | 59.5                                                 | 10.5                                | 26.9                                                         | Greece          |
| Hungary              | 10.1                                                                     | 9.5                                    | 95.1                                             | 132.5              | 18.2                                     | 1981                                                  | 1.87                                              | 1.28                                              | 1.76                                                | 23.1     | 26.3                                           | 68.7                                      | 3.7                                                          | 77.1                                      | 2.7                                            | 13.3                                       | 17.2                                       | 15.6                                          | 22.3                                                  | 3.3                                           | 6.2                                                   | 22.7                                         | 35.1                                            | 60.5                                                 | 6.1                                 | 15.5                                                         | Hungary         |
| celand               | 0.3                                                                      | 0.3                                    | 4.2                                              | 1.8                | 0.6                                      | > 2050                                                | 2.30                                              | 2.04                                              | 2.33                                                | 24.0     | 26.2                                           | 79.3                                      | 2.1                                                          | 83.6                                      | 2.2                                            | 18.0                                       | 21.3                                       | 11.8                                          | 19.1                                                  | 3.4                                           | 4.4                                                   | 17.9                                         | 30.8                                            | 64.0                                                 | 3.3                                 | 7.0                                                          | Iceland         |
| reland               | 4.1                                                                      | 5.1                                    | 64.5                                             | 29.4               | 46.4                                     | 2048                                                  | 2.11                                              | 1.93                                              | 2.22                                                | 26.6     | 28.5                                           | 76.3                                      | 3.2                                                          | 81.1                                      | 2.5                                            | 16.0                                       | 19.3                                       | 11.2                                          | 18.3                                                  | 2.7                                           | 4.7                                                   | 16.4                                         | 28.3                                            | 62.8                                                 | 4.5                                 | 8.9                                                          | Ireland         |
| taly                 | 58.5                                                                     | 57.1                                   | 562.6                                            | 546.7              | 558.2                                    | 1993                                                  | 1.33                                              | 1.33                                              | 1.41                                                | 26.9     | 28.7                                           | 76.8                                      | 2.5                                                          | 82.5                                      | 1.8                                            | 16.8                                       | 20.5                                       | 19.2                                          | 27.5                                                  | 5.0                                           | 8.8                                                   | 28.9                                         | 45.2                                            | 61.0                                                 | 8.0                                 | 23.6                                                         | Italy           |
| atvia                | 2.3                                                                      | 2.0                                    | 20.3                                             | 32.0               | -1.1                                     | 1991                                                  | 2.00                                              | 1.24                                              | 1.56                                                | 23.0     | 24.7                                           | 66.1                                      | 6.8                                                          | 76.2                                      | 3.5                                            | 12.7                                       | 17.1                                       | 16.5                                          | 21.3                                                  | 3.0                                           | 5.6                                                   | 24.1                                         | 33.4                                            | 62.9                                                 | 10.4                                | 18.1                                                         | Latvia          |
| liechtenstein        | 0.03                                                                     | -                                      | 0.4                                              | 0.2                | 0.1                                      | -                                                     | 1.45                                              | 1.44                                              | -                                                   | -        | -                                              | 78.7                                      |                                                              | 84.4                                      | -                                              | 18.4                                       | 20.3                                       | 11.1                                          | -                                                     | -                                             | -                                                     | 15.6                                         | -                                               | -                                                    | -                                   | -                                                            | Liechtenstein   |
| ithuania             | 3.4                                                                      | 3.1                                    | 30.4                                             | 41.3               | -9.6                                     | 1994                                                  | 2.03                                              | 1.26                                              | 1.66                                                | 23.2     | 24.8                                           | 66.4                                      | 3.8                                                          | 77.7                                      | 2.9                                            | 13.5                                       | 17.8                                       | 15.1                                          | 21.4                                                  | 3.0                                           | 5.5                                                   | 22.3                                         | 33.4                                            | 60.8                                                 | 11.4                                | 22.7                                                         | Lithuania       |
| uxembourg            | 0.5                                                                      | 0.6                                    | 5.5                                              | 3.6                | 1.5                                      | > 2050                                                | 1.60                                              | 1.69                                              | 1.83                                                | 27.8     | 28.6                                           | 76.3                                      | 2.9                                                          | 82.5                                      | 2.8                                            | 16.6                                       | 20.7                                       | 14.3                                          | 19.8                                                  | 3.2                                           | 5.1                                                   | 21.3                                         | 31.5                                            | 57.7                                                 | 4.8                                 | 18.1                                                         | Luxembourg      |
| Macedonia, FYR       | 2.0                                                                      | 2.2                                    | 23.4                                             | 18.0               | -0.1                                     | 2049                                                  | 2.06                                              | 1.52                                              | 2.03                                                | 23.4     | 24.9                                           | 71.6                                      | 2.1                                                          | 75.8                                      | 1.7                                            | 13.5                                       | 15.3                                       | 10.9                                          | 18.2                                                  | 1.7                                           | 3.6                                                   | 15.8                                         | 28.1                                            | -                                                    | 37.2                                | -                                                            | Macedonia, FYR  |
| Malta                | 0.4                                                                      | 0.5                                    | 3.9                                              | 3.0                | 1.9                                      | 2027                                                  | 2.04                                              | 1.48                                              | 1.64                                                | -        | -                                              | 76.7                                      | 2.0                                                          | 80.4                                      | 1.8                                            | 15.8                                       | 18.2                                       | 13.0                                          | 22.4                                                  | 2.8                                           | 6.3                                                   | 19.0                                         | 36.0                                            | 57.7                                                 | 7.7                                 | 19.0                                                         | Malta           |
| Voldova              | 3.6                                                                      | 4.1                                    | 38.3                                             | 41.7               | -3.6                                     | 1998                                                  | 2.39                                              | 1.25                                              | 1.65                                                | -        | 23.3                                           | 64.6                                      | 2.3                                                          | 72.4                                      | 2.6                                            | 11.4                                       | 14.2                                       | 9.9                                           | 16.5                                                  | 1.5                                           | 2.4                                                   | 13.9                                         | 24.0                                            | -                                                    | 8.1                                 | -                                                            | Moldova         |
| Netherlands          | 16.3                                                                     | 17.6                                   | 194.0                                            | 136.6              | -10.0                                    | 2028                                                  | 1.62                                              | 1.73                                              | 1.82                                                | 27.6     | 28.9                                           | 76.8                                      | 2.2                                                          | 81.4                                      | 1.1                                            | 16.2                                       | 19.8                                       | 14.0                                          | 22.5                                                  | 3.5                                           | 5.8                                                   | 20.8                                         | 36.7                                            | 61.1                                                 | 4.6                                 | 8.0                                                          | Netherlands     |
| Norway               | 4.6                                                                      | 5.4                                    | 57.0                                             | 41.2               | 13.2                                     | > 2050                                                | 1.93                                              | 1.83                                              | 2.07                                                | 25.6     | 27.6                                           | 77.5                                      | 2.6                                                          | 82.4                                      | 1.7                                            | 17.0                                       | 20.5                                       | 14.7                                          | 20.5                                                  | 4.6                                           | 5.9                                                   | 22.4                                         | 33.0                                            | 62.0                                                 | 4.4                                 | 11.4                                                         | Norway          |
| Poland               | 38.2                                                                     | 36.5                                   | 356.1                                            | 363.5              | -9.4                                     | 2002                                                  | 2.05                                              | 1.23                                              | 1.64                                                | 23.3     | 25.6                                           | 70.6                                      | 3.1                                                          | 79.1                                      | 3.0                                            | 14.2                                       | 18.3                                       | 13.1                                          | 22.6                                                  | 2.5                                           | 5.4                                                   | 18.7                                         | 35.7                                            | 57.7                                                 | 19.0                                | 39.6                                                         | Poland          |
| Portugal             | 10.5                                                                     | 10.7                                   | 109.3                                            | 102.3              | 47.6                                     | 2011                                                  | 1.57                                              | 1.40                                              | 1.80                                                | 24.9     | 27.1                                           | 74.9                                      | 3.1                                                          | 81.4                                      | 2.7                                            | 16.2                                       | 19.6                                       | 17.0                                          | 24.3                                                  | 3.8                                           | 6.8                                                   | 25.2                                         | 39.0                                            | 62.2                                                 | 6.7                                 | 15.4                                                         | Portugal        |
| Romania              | 21.7                                                                     | 19.9                                   | 216.3                                            | 258.9              | -10.1                                    | 1992                                                  | 1.84                                              | 1.29                                              | 1.58                                                | 22.7     | 24.2                                           | 67.8                                      | 2.0                                                          | 75.3                                      | 2.2                                            | 13.3                                       | 16.1                                       | 14.4                                          | 19.2                                                  | 2.4                                           | 4.1                                                   | 20.9                                         | 28.4                                            | 59.5                                                 | 7.6                                 | 23.2                                                         | Romania         |
| Russia               | 143.5                                                                    | 123.9                                  | 1502.5                                           | 2295.4             | 98.9                                     | 1992                                                  | 1.90                                              | 1.33                                              | 1.47                                                | 22.6     | 24.0                                           | 58.9                                      | 1.3                                                          | 72.3                                      | 1.1                                            | 11.0                                       | 15.3                                       | 13.7                                          | 19.5                                                  | 2.3                                           | 3.4                                                   | 19.3                                         | 29.2                                            |                                                      | 7.8                                 | 24.7                                                         | Russia          |
| San Marino           | 0.03                                                                     | -                                      | 0.3                                              | 0.2                | 0.3                                      | -                                                     | 1.31                                              | 1.24                                              | -                                                   | 26.7     | 28.7                                           | -                                         |                                                              | -                                         | -                                              | -                                          | -                                          | 16.5                                          | -                                                     | -                                             | -                                                     | 24.1                                         |                                                 |                                                      | -                                   |                                                              | San Marino      |
| Serbia & Montenegro  | 8.1                                                                      | 10.8                                   | 88.4                                             | 110.1              | 0.0                                      | > 2050                                                | 2.10                                              | 1.60                                              | 2.08                                                | 23.9     | 25.7                                           | 70.1                                      | 1.3                                                          | 75.2                                      | 1.1                                            | 13.0                                       | 15.0                                       | 16.5                                          | 18.9                                                  | 2.2                                           | 4.2                                                   | 24.5                                         | 29.8                                            |                                                      | 15.2                                | -                                                            | Serbia & Monter |
| Slovakia             | 5.4                                                                      | 5.2                                    | 53.7                                             | 51.9               | 2.9                                      | 2001                                                  | 2.09                                              | 1.24                                              | 1.60                                                | 22.6     | 25.3                                           | 70.4                                      | 2.1                                                          | 78.0                                      | 1.5                                            | 13.4                                       | 17.1                                       | 11.6                                          | 20.8                                                  | 2.4                                           | 4.4                                                   | 16.3                                         | 31.7                                            | 58.5                                                 | 18.2                                | 33.1                                                         | Slovakia        |
| Slovenia             | 2.0                                                                      | 2.0                                    | 17.9                                             | 18.6               | 1.9                                      | 1997                                                  | 1.46                                              | 1.25                                              | 1.63                                                | 23.7     | 27.5                                           | 73.6                                      | 3.5                                                          | 80.8                                      | 3.1                                            | 15.1                                       | 19.3                                       | 15.3                                          | 25.1                                                  | 3.0                                           | 6.3                                                   | 21.8                                         | 40.4                                            | 56.2                                                 | 6.3                                 | 16.1                                                         | Slovenia        |
| Spain                | 43.0                                                                     | 45.4                                   | 453.3                                            | 370.7              | 610.1                                    | 2014                                                  | 1.36                                              | 1.32                                              | 1.33                                                | 26.8     | 29.2                                           | 77.2                                      | 2.9                                                          | 83.8                                      | 2.4                                            |                                            | -                                          | 16.8                                          | 24.7                                                  | 4.3                                           | 7.3                                                   | 24.4                                         | 38.9                                            | 62.2                                                 | 11.0                                | 22.1                                                         | Spain           |
| Sweden               | 9.0                                                                      | 9.9                                    | 100.9                                            | 90.5               | 25.3                                     | 2030                                                  | 2.13                                              | 1.75                                              | 1.91                                                | 26.3     | 28.6                                           | 78.4                                      | 2.3                                                          | 82.7                                      | 1.4                                            | 17.4                                       | 20.6                                       | 17.2                                          | 23.1                                                  | 5.3                                           | 7.6                                                   | 26.5                                         | 38.5                                            | 62.8                                                 | 6.3                                 | 16.3                                                         | Sweden          |
| witzerland           | 7.4                                                                      | 7.4                                    | 73.1                                             | 60.2               | 41.3                                     | 2017                                                  | 1.58                                              | 1.42                                              | 1.69                                                | 27.6     | 29.3                                           | 78.5                                      | 3.3                                                          | 83.6                                      | 1.9                                            | 18.0                                       | 20.0                                       | 15.8                                          | 23.1                                                  | 4.4                                           | 6.5                                                   | 23.3                                         | 37.6                                            | 63.0                                                 | 4.3                                 | 7.8                                                          | Switzerland     |
| urkey                | 71.6                                                                     | 99.7                                   | 1360.0                                           | 443.0              | 415                                      | > 2017                                                | 3.01                                              | 2.41                                              | 2.44                                                | 27.0     | 20.5                                           | 66.6                                      | 1.9                                                          | 71.2                                      | 1.9                                            | 12.7                                       | 14.3                                       | 5.8                                           | 9.7                                                   | 0.6                                           | 1.2                                                   | 8.9                                          | 14.7                                            | 05.0                                                 | 4.5                                 | 19.6                                                         | Turkey          |
| Jkraine              | 47.1                                                                     | 37.7                                   | 427.3                                            | 761.3              | -7.6                                     | 1991                                                  | 1.89                                              | 1.22                                              | 1.36                                                |          | 23.5                                           | 62.1                                      | -0.7                                                         | 73.6                                      | 0.4                                            | 11.6                                       | 14.3                                       | 15.9                                          | 21.3                                                  | 2.7                                           | 4.4                                                   | 23.0                                         | 31.9                                            |                                                      | 8.6                                 | 19.0                                                         | Ukraine         |
|                      | 59.9                                                                     | 64.4                                   | 716.0                                            | 584.8              | 203.6                                    | 2029                                                  | 1.83                                              | 1.63                                              | 1.85                                                | 25.5     | 27.5                                           | 76.1                                      | 2.6                                                          | 80.5                                      | 1.7                                            | 16.2                                       | 19.1                                       | 15.5                                          | 21.5                                                  | 4.4                                           | 6.8                                                   | 23.0                                         | 37.4                                            | 62.1                                                 | 4.7                                 | 12.1                                                         | United Kingdor  |
| United Kingdom       |                                                                          |                                        |                                                  |                    |                                          | -                                                     |                                                   |                                                   |                                                     |          |                                                | -                                         |                                                              |                                           |                                                | -                                          |                                            |                                               |                                                       |                                               |                                                       |                                              | 37.4<br>40.3                                    |                                                      |                                     |                                                              |                 |
| EU-25                | 459.5                                                                    | 469.4                                  | 4792.6                                           | 4348.0             | 1852.3                                   | 2010                                                  | 1.64                                              | 1.50                                              | 1.67                                                | 26.1     | 27.8                                           | 75.1                                      | 2.8                                                          | 81.2                                      | 2.0                                            | 16.1                                       | 19.7                                       | 16.6                                          | 24.7                                                  | 4.1                                           | 7.2                                                   | 24.8                                         | 40.3                                            | 60.7                                                 | 9.1                                 | 19.9                                                         | EU-25           |
| Inited States        | 295.1                                                                    | 363.6                                  | 4115.6                                           | 2398.3             | 1049.5                                   | -                                                     | 2.08                                              | 2.05                                              | 2.15                                                | 24.2     | 25.2                                           | 75.2                                      | 2.8                                                          | 80.4                                      | 1.4                                            | 16.8                                       | 19.8                                       | 12.4                                          | 19.6                                                  | 3.5                                           | 5.4                                                   | 18.5                                         | 32.4                                            | -                                                    | 5.5                                 | 11.8                                                         | United States   |
| Canada               | 32.1                                                                     | 38.8                                   | 336.0                                            | 232.2              | 197.5                                    | -                                                     | 1.71                                              | 1.50                                              | -                                                   |          | 27.7                                           | 77.4                                      | 2.5                                                          | 82.4                                      | 1.4                                            | -                                          | -                                          | 13.1                                          | 23.4                                                  | 3.5                                           | 6.3                                                   | 18.9                                         | 37.7                                            |                                                      | 7.2                                 | 13.4                                                         | Canada          |
| lapan                | 127.6                                                                    | 117.6                                  | 1110.7                                           | 1028.6             | -35.0                                    | 2006                                                  | 1.54                                              | 1.29                                              | 1.39                                                | 27.0     | 28.9                                           | 78.6                                      | 2.5                                                          | 85.6                                      | 3.1                                            | 18.0                                       | 23.0                                       | 19.9                                          | 29.6                                                  | 4.9                                           | 12.1                                                  | 30.0                                         | 50.0                                            |                                                      | 4.7                                 | 9.5                                                          | Japan           |