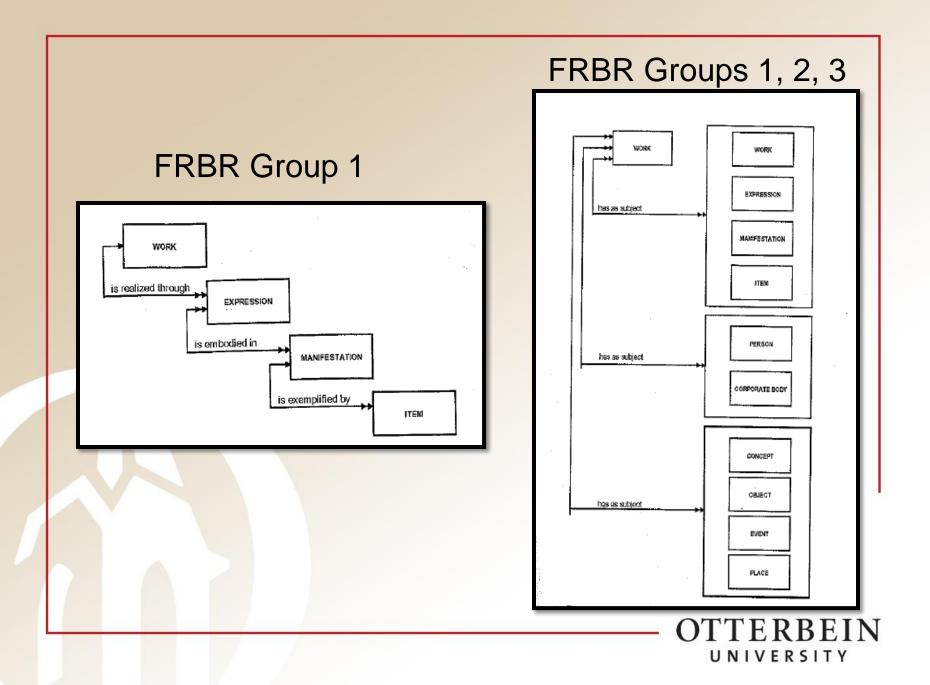

# **New Cataloging Challenges**

- Electronic formats
- FRBR (Functional Requirements for Bibliographic Records)
- RDA (Resource Description and Access)
- Digital collections and metadata