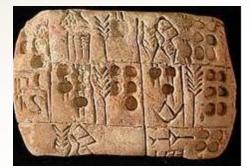

# Mesopotamia (present day Iraq) Earliest known libraries are 4,000 years old Collections of carved stone tablets