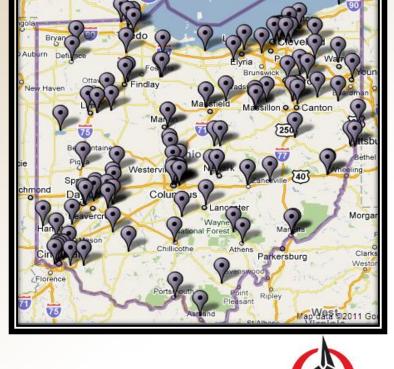

# OhioLINK

 Maintains online union catalog including holdings of 89 member libraries from the state of Ohio

OhioUN

- Includes nearly all academic libraries, plus the State Library of Ohio and two large public libraries
- Includes 48 million item records
- Otterbein University library is a member of OhioLINK

#### **Locations of OhioLINK libraries**

Ann Arbor

Detroit