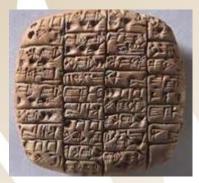

# Mesopotamia (present day Iraq) Earliest known libraries are 4,000 years old Collections of carved stone tablets