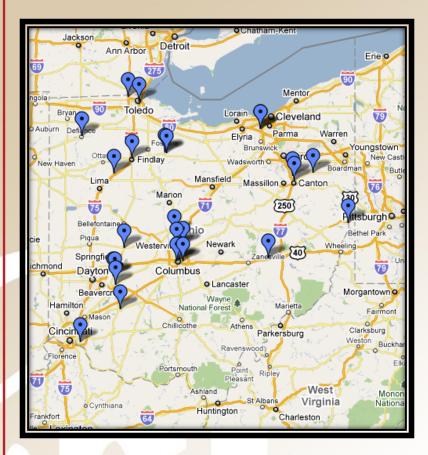

# **OPAL Consortium**

- Ohio Private Academic Libraries Consortium
- Began operations in 1998 with 17 member libraries
- Currently includes 24 small private university libraries
- Members share single online catalog and server
- Otterbein University library is an original member

#### **Locations of OPAL Libraries**

#### **Opal Consortium members:**

Antioch College Athenaeum of Ohio **Baldwin-Wallace** College **Bluffton University** Columbus College of Art and Design **Defiance** College Franciscan University Heidelberg University Lourdes College Malone University Mercy College Methodist Theological School in Ohio Mount College College of Nursing Muskingum University Otterbein University Pontifical College Josephinum Tiffin University **Trinity Lutheran Seminary** University of Findlay University of Mount Union **Urbana University** Walsh University Wilberforce University Wilmington College