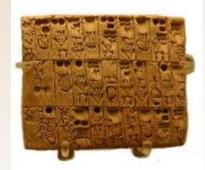

# Mesopotamia (present day Iraq) Earliest known libraries are 4,000 years old Collections of carved stone tablets