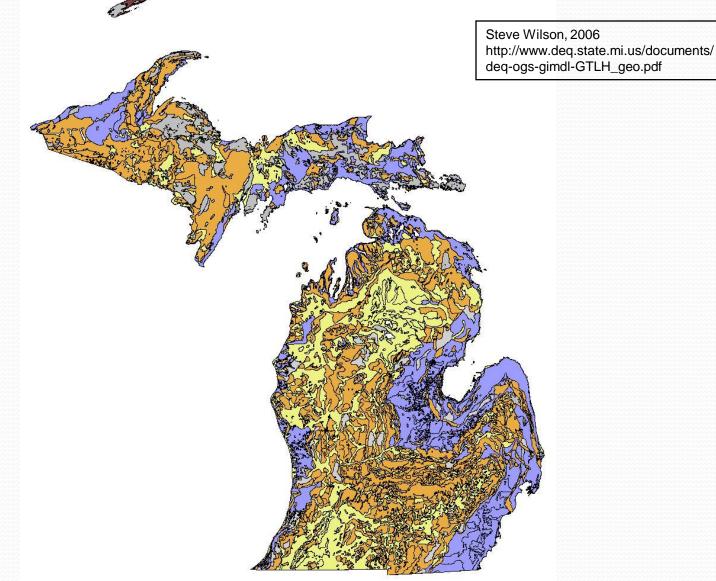

f these formations is in Central Michigan and thinning occurs towards the edges
- Surface geology may vary, especially in the Upper Peninsula
- Types of rocks deeper in the subsurface may change around the State

### Geologic Cross Section of Michigan



### Introduction-Geology of Michigan

- Geologic data for most of Michigan is derived from sparse natural outcrops, quarries and abundant well data with logs, samples and cores
- Surface geology of Michigan is dominated by Pleistocene Glacial deposits and landforms
- Subsurface geology is mostly the Paleozoic sedimentary rocks of the Michigan Basin
- Surface and subsurface geology of Western Upper Peninsula is Pre-Cambrian crystalline igneous and metamorphic with some sedimentary and metasedimentary rocks

### Glacial Geology in Michigan



Glacial Gravel Quarry, near Petoskey, MI



### Bedrock Geology of Michigan



### Geologic Setting of the Michigan Basin



Michigan Stratigraphic Column

|           | a IMBEa          |             |                |                           |                                                    |