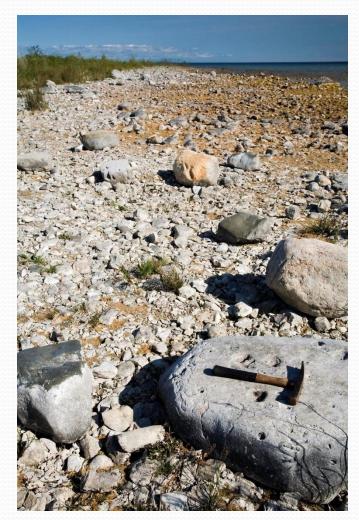

#### Devonian Subcrop

• Natural outcrops and quarries are relatively abundant, especially near the Great Lakes margins. Bedrock is commonly near the surface, with thin glacial veneer.

- Major natural resources are limestone and a few clay shales.
- Fractured and karsted Limestone are regional bedrock aquifer in northern L.P.
- Lithology is mostly Limestone and Dolomite with minor shale, evaporites and sandstone.

#### Middle Devonian Rocks in Michigan

Middle Devonian reservoirs include Traverse Limestone, Dundee Formation, Detroit River Group and Amherstberg Fm. Subcrop of these rocks shown

From Michigan Geological Survey Presentation – "The Rock Cycle"