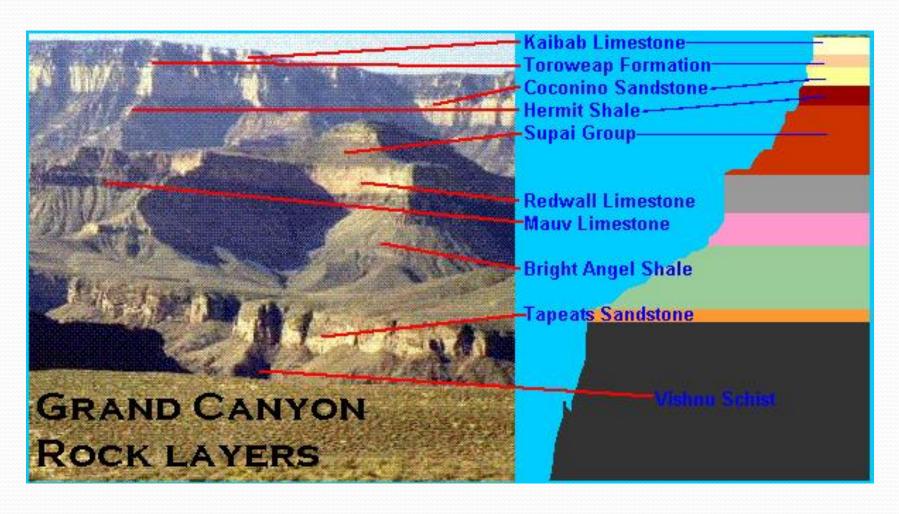

Harrison, William B. III, "Geology of Michigan" (2016). *Michigan Geological Repository for Research and Education*. 2. http://scholarworks.wmich.edu/michigangeologicalrepository/2

This Presentation is brought to you for free and open access by the Geosciences at ScholarWorks at WMU. It has been accepted for inclusion in Michigan Geological Repository for Research and Education by an authorized administrator of ScholarWorks at WMU. For more information, please contact maira.bundza@wmich.edu.





### Geology – The Earth Beneath Our Feet

- Geology is the surface of the Earth and the soils, sands, gravels and solid bedrock deeper into the earth
- Sometimes we are interested in what is a few hundred feet down, sometimes thousands of feet down.



### How Do We Describe Geologic Materials?



### How do we know about the Geology of Michigan?

 We look around Michigan and observe the landforms, soils, beaches, etc. at the surface and also look for areas of solid bedrock, mostly along the lake shores, in river valleys and in quarries that we dig. Also we can sample rock layers by drilling wells.



### Michigan Stratigraphic Column

- Decades of studies of Michigan Geology has produced a similar diagram of the rock layers
- Thickness of this entire column can be up to 16,000 feet in the center of the State

St Deter So. LEGEND

STRATIGRAPHIC NOMENCLATURE FOR MICHIGAN

From Michigan Basin Geological Society and Michigan Geological Survey, 2000

### Variation in Geology around the State

- The thickness and types of geologic materials vary from region to region in Michigan
- The