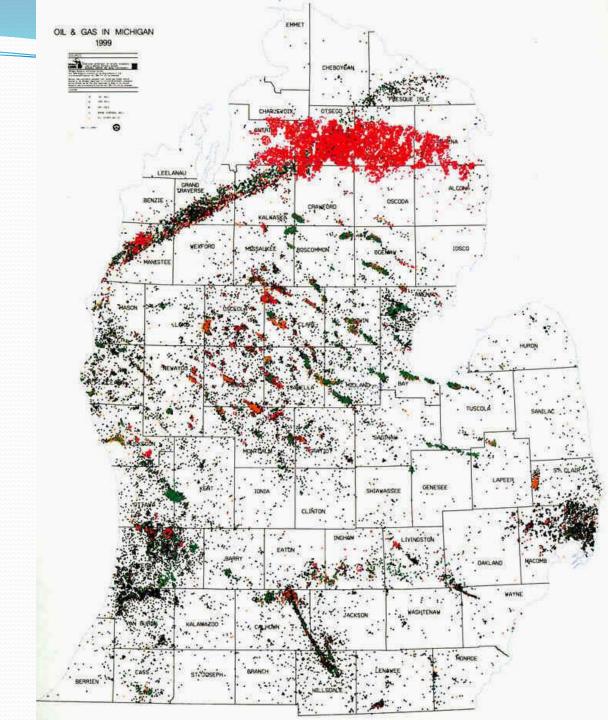

MGRRE at W.M.U. in Kalamazoo, MI Houses Michigan Subsurface Data



### Michigan Subsurface Geology

- Geologic strata in the Michigan Basin range in age from Pleistocene glacial drift and the youngest Jurassic-aged bedrock through Cambrian to Pennsylvanian sedimentary bedrock that reaches a maximum thickness of about 16,000 feet in the basin center
- Strata thin and are eroded to progressively older units moving toward the basin margins
- Data from several hundred thousand shallow water wells and over 58,000 oil and gas and mineral wells
- Data includes logs, drill cuttings samples and cores, as well as limited seismic profiles and gravity and magnetic geophysical measurements

# Locations of Oil and Gas wells drilled throughout Michigan

Red – Natural Gas Green – Oil

Black – Dry hole



### **Core Samples**



## Typical Log format for describing portion of a well

Red, Black, Blue and Green Lines are electrical sensor logs

Lithologic column describes rock type



### Lower Devonian-Upper Silurian Regional Stratigraphic Cross Section



Isopach and structural contour maps on selected horizons using well data



Compiled by Dr. D.A. Barnes, WMU