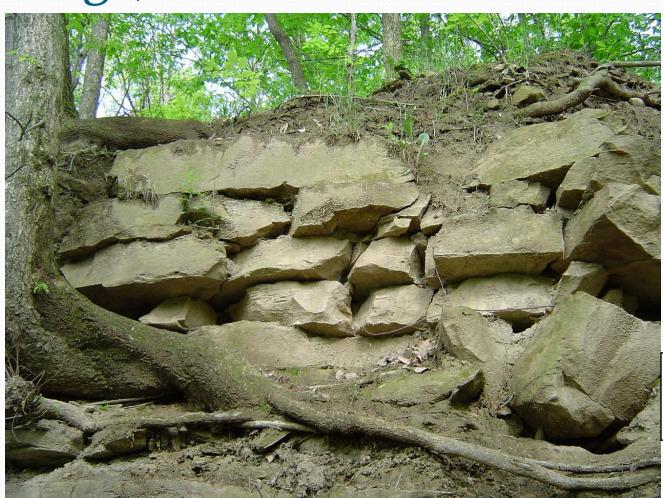

### Pennsylvanian Sandstones at Grand Ledge, MI

http://www.msstate.edu/dept/ge osciences/CT/TIG/WEBSITES/L OCAL/Summer2003/Fessenden\_ Lisa/7day1.html