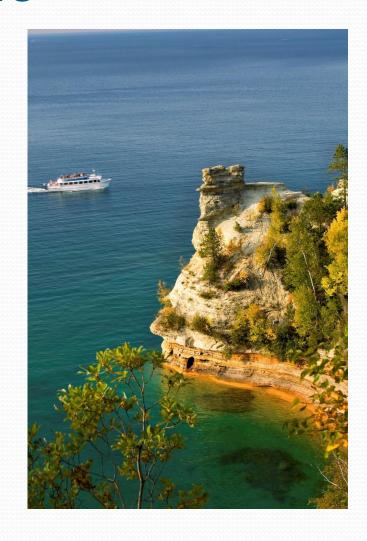

#### Devonian Subcrop

• Natural outcrops and quarries are relatively abundant, especially near the Great Lakes margins. Bedrock is commonly near the surface, with thin glacial veneer.

- Major natural resources are limestone and a few clay shales.
- Fractured and karsted Limestone are regional bedrock aquifer in northern L.P.
- Lithology is mostly Limestone and Dolomite with minor shale, evaporites and sandstone.

#### Middle Devonian Rocks in Michigan

Middle Devonian reservoirs include Traverse Limestone, Dundee Formation, Detroit River Group and Amherstberg Fm. Subcrop of these rocks shown

From Michigan Geological Survey Presentation – "The Rock Cycle"