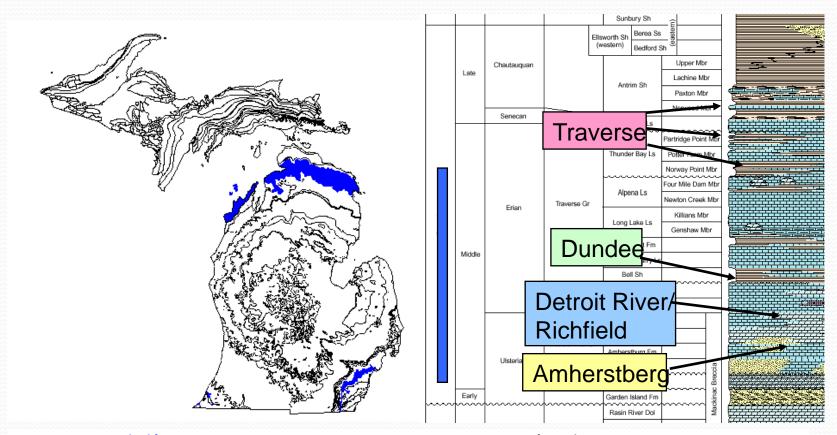

#### Middle Devonian Rocks in Michigan

Middle Devonian reservoirs include Traverse Limestone, Dundee Formation, Detroit River Group and Amherstberg Fm. Subcrop of these rocks shown

From Michigan Geological Survey Presentation – "The Rock Cycle"