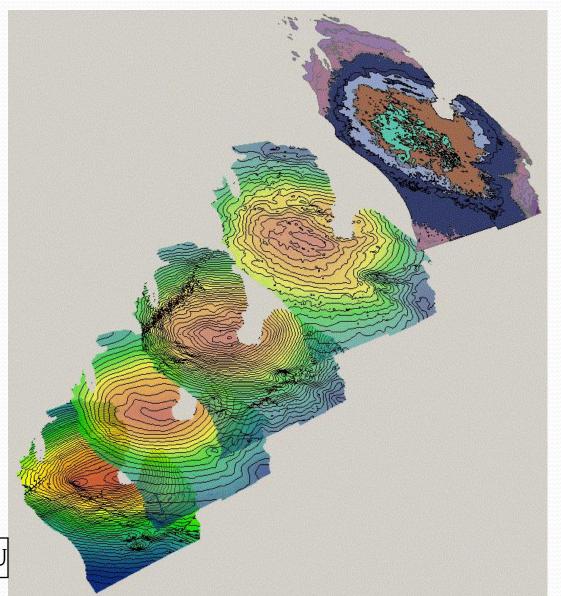

### Variation in Geology around the State

- The thickness and types of geologic materials vary from region to region in Michigan
- The thickest column of these formations is in Central Michigan and thinning occurs towards the edges
- Surface geology may vary, especially in the Upper Peninsula
- Types of rocks deeper in the subsurface may change around the State

### Geologic Cross Section of Michigan