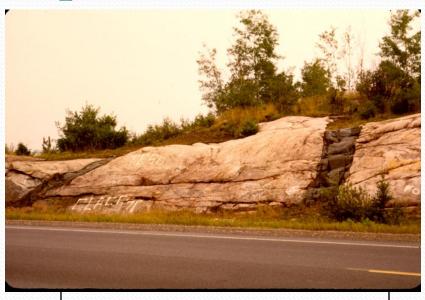

#### Devonian Subcrop

• Natural outcrops and quarries are relatively abundant, especially near the Great Lakes margins. Bedrock is commonly near the surface, with thin glacial veneer.

- Major natural resources are limestone and a few clay shales.
- Fractured and karsted Limestone are regional bedrock aquifer in northern L.P.
- Lithology is mostly Limestone and Dolomite with minor shale, evaporites and sandstone.

#### Middle Devonian Rocks in Michigan

Middle Devonian reservoirs include Traverse Limestone, Dundee Formation, Detroit River Group and Amherstberg Fm. Subcrop of these rocks shown

From Michigan Geological Survey Presentation – "The Rock Cycle"