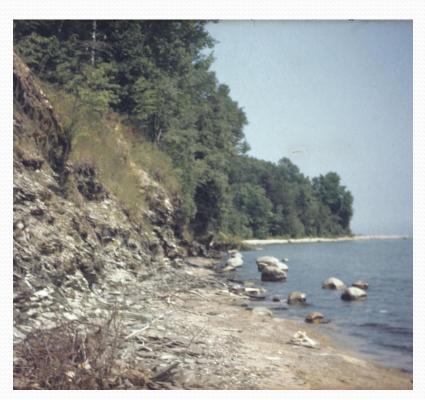

coal and limestone deposited in a shallow marine setting.



#### Devonian Subcrop

• Natural outcrops and quarries are relatively abundant, especially near the Great Lakes margins. Bedrock is commonly near the surface, with thin glacial veneer.

- Major natural resources are limestone and a few clay shales.
- Fractured and karsted Limestone are regional bedrock aquifer in northern L.P.
- Lithology is mostly Limestone and Dolomite with minor shale, evaporites and sandstone.



#### Middle Devonian Rocks in Michigan



Middle Devonian reservoirs include Traverse Limestone, Dundee Formation, Detroit River Group and Amherstberg Fm. Subcrop of these rocks shown

From Michigan Geological Survey Presentation – "The Rock Cycle"

### Antrim Shale Localities near Norwood, MI and Kettle Point, ONT





### Traverse Lime, near Charlevoix, MI and Squaw Bay, near Alpena, MI





### Rogers City and Dundee Limestones, Near Rogers City, MI



### Michigan Stratigraphic Column

|  | Ulaterian   | Detroit River Gr | Anderdon Ls           |              |                  |