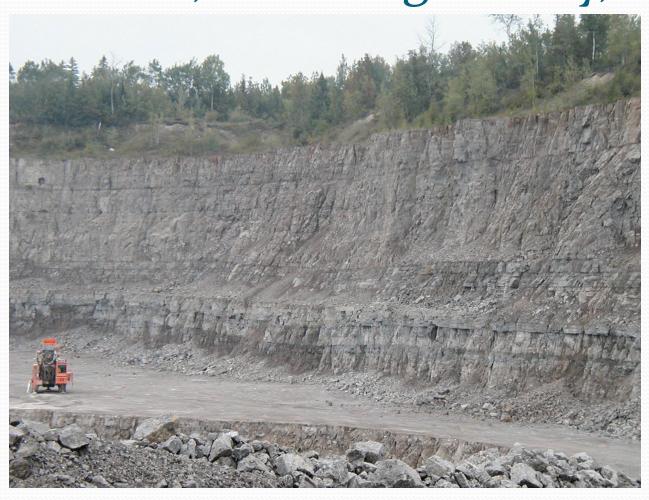

especially near the Great Lakes margins. Bedrock is commonly near the surface, with thin glacial veneer.

- Major natural resources are limestone and a few clay shales.
- Fractured and karsted Limestone are regional bedrock aquifer in northern L.P.
- Lithology is mostly Limestone and Dolomite with minor shale, evaporites and sandstone.



#### Middle Devonian Rocks in Michigan



Middle Devonian reservoirs include Traverse Limestone, Dundee Formation, Detroit River Group and Amherstberg Fm. Subcrop of these rocks shown

From Michigan Geological Survey Presentation – "The Rock Cycle"

### Antrim Shale Localities near Norwood, MI and Kettle Point, ONT





### Traverse Lime, near Charlevoix, MI and Squaw Bay, near Alpena, MI





### Rogers City and Dundee Limestones, Near Rogers City, MI



### Michigan Stratigraphic Column

|  | Ulaterian   | Detroit River Gr | Anderdon Ls           |              |                  |