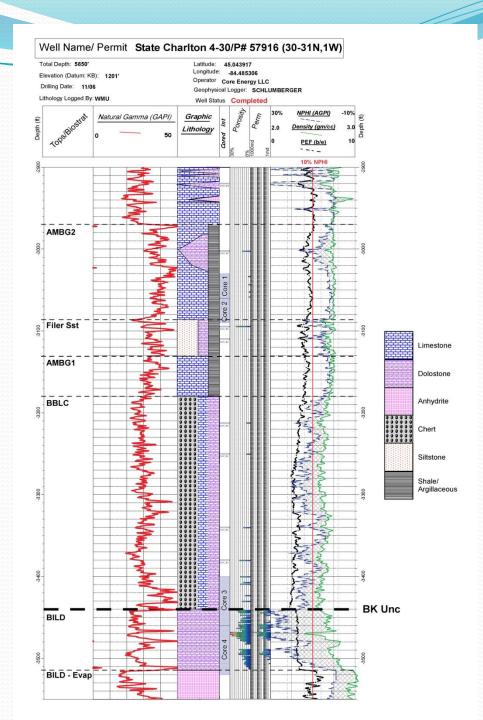

### Michigan Stratigraphic Column

- Decades of studies of Michigan Geology has produced a similar diagram of the rock layers
- Thickness of this entire column can be up to 16,000 feet in the center of the State

St Deter So. LEGEND

STRATIGRAPHIC NOMENCLATURE FOR MICHIGAN

From Michigan Basin Geological Society and Michigan Geological Survey, 2000

### Geologic Setting of the Michigan Basin

Michigan Stratigraphic Column

|           | a IMBEa          |             |                |                           |                                                    |                                                                                                                                                                                                                                                                                                                                                                                                                                                                                                                                                                                                                                                                                                                                                                                                                                                                                                                                                                                                                                                                                                                                                                                                                                                                                                                                                                                                                                                                                                                                                                                                                                                                                                                                                                                                                                                                                                                                                                                                                                                                                                                                |                      |              |      |
|-----------|------------------|-------------|----------------|---------------------------|----------------------------------------------------|--------------------------------------------------------------------------------------------------------------------------------------------------------------------------------------------------------------------------------------------------------------------------------------------------------------------------------------------------------------------------------------------------------------------------------------------------------------------------------------------------------------------------------------------------------------------------------------------------------------------------------------------------------------------------------------------------------------------------------------------------------------------------------------------------------------------------------------------------------------------------------------------------------------------------------------------------------------------------------------------------------------------------------------------------------------------------------------------------------------------------------------------------------------------------------------------------------------------------------------------------------------------------------------------------------------------------------------------------------------------------------------------------------------------------------------------------------------------------------------------------------------------------------------------------------------------------------------------------------------------------------------------------------------------------------------------------------------------------------------------------------------------------------------------------------------------------------------------------------------------------------------------------------------------------------------------------------------------------------------------------------------------------------------------------------------------------------------------------------------------------------|----------------------|--------------|------|
| patricion | Wisconsinan      |             | Glacia         | al Drift                  |                                                    |                                                                                                                                                                                                                                                                                                                                                                                                                                                                                                                                                                                                                                                                                                                                                                                                                                                                                                                                                                                                                                                                                                                                                                                                                                                                                                                                                                                                                                                                                                                                                                                                                                                                                                                                                                                                                                                                                                                                                                                                                                                                                                                                | 520 LN 033           | Glac         | ia   |
| liddle    | Oxfordian        |             | loni           | a Fm                      |                                                    |                                                                                                                                                                                                                                                                                                                                                                                                                                                                                                                                                                                                                                                                                                                                                                                                                                                                                                                                                                                                                                                                                                                                                                                                                                                                                                                                                                                                                                                                                                                                                                                                                                                                                                                                                                                                                                                                                                                                                                                                                                                                                                                                | loni                 | a Fm         | 100  |
| Late      | Conemaugh        |             | Grand River Fm |                           |                                                    |                                                                                                                                                                                                                                                                                                                                                                                                                                                                                                                                                                                                                                                                                                                                                                                                                                                                                                                                                                                                                                                                                                                                                                                                                                                                                                                                                                                                                                                                                                                                                                                                                                                                                                                                                                                                                                                                                                                                                                                                                                                                                                                                | Grand F              | River Fm     | ,    |
| arty      | Pottsville       |             | Saginaw Fm     |                           |                                                    |                                                                                                                                                                                                                                                                                                                                                                                                                                                                                                                                                                                                                                                                                                                                                                                                                                                                                                                                                                                                                                                                                                                                                                                                                                                                                                                                                                                                                                                                                                                                                                                                                                                                                                                                                                                                                                                                                                                                                                                                                                                                                                                                | Sagin                | aw Fm        | -    |
| any .     | Cottavine        |             |                | na Se                     | **************************************             | Company Tracket Company                                                                                                                                                                                                                                                                                                                                                                                                                                                                                                                                                                                                                                                                                                                                                                                                                                                                                                                                                                                                                                                                                                                                                                                                                                                                                                                                                                                                                                                                                                                                                                                                                                                                                                                                                                                                                                                                                                                                                                                                                                                                                                        | Parm                 | 7—?<br>na Sa |      |
| Late      | Meramecian       |             | Bayp           | ort Ls                    | <u> </u>                                           |                                                                                                                                                                                                                                                                                                                                                                                                                                                                                                                                                                                                                                                                                                                                                                                                                                                                                                                                                                                                                                                                                                                                                                                                                                                                                                                                                                                                                                                                                                                                                                                                                                                                                                                                                                                                                                                                                                                                                                                                                                                                                                                                | Bayp                 | ort Ls       | 0    |
|           | meramecian       |             | Michig         | gan Fm                    |                                                    | 3                                                                                                                                                                                                                                                                                                                                                                                                                                                                                                                                                                                                                                                                                                                                                                                                                                                                                                                                                                                                                                                                                                                                                                                                                                                                                                                                                                                                                                                                                                                                                                                                                                                                                                                                                                                                                                                                                                                                                                                                                                                                                                                              | Michig               | gan Fm       | -    |
| ~~        | Osagian          | Marsi       | hall Ss        | ~~~~~                     |                                                    | Marst                                                                                                                                                                                                                                                                                                                                                                                                                                                                                                                                                                                                                                                                                                                                                                                                                                                                                                                                                                                                                                                                                                                                                                                                                                                                                                                                                                                                                                                                                                                                                                                                                                                                                                                                                                                                                                                                                                                                                                                                                                                                                                                          | hall Ss              | No.          |      |
| Earty     | 1020000000000000 |             | Coldw          | rater Sh                  |                                                    | - Carlot Control of the Control of t | Coldw                | ater Sh      |      |
|           | Kinderhookian    |             | Sunb           | ury Sh                    | 2                                                  |                                                                                                                                                                                                                                                                                                                                                                                                                                                                                                                                                                                                                                                                                                                                                                                                                                                                                                                                                                                                                                                                                                                                                                                                                                                                                                                                                                                                                                                                                                                                                                                                                                                                                                                                                                                                                                                                                                                                                                                                                                                                                                                                | Sunb                 | ury Sh       |      |
| Late      | Chautauquan      |             | Elleworth Sh   | worth Sh Berea Ss         | aster                                              |                                                                                                                                                                                                                                                                                                                                                                                                                                                                                                                                                                                                                                                                                                                                                                                                                                                                                                                                                                                                                                                                                                                                                                                                                                                                                                                                                                                                                                                                                                                                                                                                                                                                                                                                                                                                                                                                                                                                                                                                                                                                                                                                | Ellsworth Sh Berea S | Berea Ss     | 1000 |
|           |                  |             | (western)      | Bedford :                 | Sh 🛎                                               |                                                                                                                                                                                                                                                                                                                                                                                                                                                                                                                                                                                                                                                                                                                                                                                                                                                                                                                                                                                                                                                                                                                                                                                                                                                                                                                                                                                                                                                                                                                                                                                                                                                                                                                                                                                                                                                                                                                                                                                                                                                                                                                                | (western)            | Bedford Sh   | 100  |
|           |                  |             |                |                           | Upper Mbr                                          |                                                                                                                                                                                                                                                                                                                                                                                                                                                                                                                                                                                                                                                                                                                                                                                                                                                                                                                                                                                                                                                                                                                                                                                                                                                                                                                                                                                                                                                                                                                                                                                                                                                                                                                                                                                                                                                                                                                                                                                                                                                                                                                                | Upper Mbr            |              | 1    |
|           |                  |             | 200            | im Sh                     | Lachine Mbr                                        |                                                                                                                                                                                                                                                                                                                                                                                                                                                                                                                                                                                                                                                                                                                                                                                                                                                                                                                                                                                                                                                                                                                                                                                                                                                                                                                                                                                                                                                                                                                                                                                                                                                                                                                                                                                                                                                                                                                                                                                                                                                                                                                                | Lachine Mbr          | Antrim Sh    |      |
|           |                  |             | Anen           | ım ən                     | Paxton Mbr                                         | CONTRACTOR OF THE PARTY OF THE  | Paxton Mbr           | Animi Sit    |      |
|           | 7203355          |             |                |                           | Norwood Mbr                                        | Burner !                                                                                                                                                                                                                                                                                                                                                                                                                                                                                                                                                                                                                                                                                                                                                                                                                                                                                                                                                                                                                                                                                                                                                                                                                                                                                                                                                                                                                                                                                                                                                                                                                                                                                                                                                                                                                                                                                                                                                                                                                                                                                                                       | Norwood Mbr          | 1            |      |
| -         | Senecan          | Senecan     |                | Bay Ls                    | - 11,000 p. 10 00 00 00 00 00 00 00 00 00 00 00 00 |                                                                                                                                                                                                                                                                                                                                                                                                                                                                                                                                                                                                                                                                                                                                                                                                                                                                                                                                                                                                                                                                                                                                                                                                                                                                                                                                                                                                                                                                                                                                                                                                                                                                                                                                                                                                                                                                                                                                                                                                                                                                                                                                | Squaw                | Bay Ls       |      |
|           | Erian            |             |                | ~~~~                      | Partridge Point Mbr                                |                                                                                                                                                                                                                                                                                                                                                                                                                                                                                                                                                                                                                                                                                                                                                                                                                                                                                                                                                                                                                                                                                                                                                                                                                                                                                                                                                                                                                                                                                                                                                                                                                                                                                                                                                                                                                                                                                                                                                                                                                                                                                                                                |                      |              |      |
|           |                  |             | Thunder Ba     | er Bay Ls                 | Potter Farm Mbr                                    |                                                                                                                                                                                                                                                                                                                                                                                                                                                                                                                                                                                                                                                                                                                                                                                                                                                                                                                                                                                                                                                                                                                                                                                                                                                                                                                                                                                                                                                                                                                                                                                                                                                                                                                                                                                                                                                                                                                                                                                                                                                                                                                                |                      |              |      |
| Widdle    |                  |             | 100000000      | 23345                     | Norway Point Mbr                                   | 3                                                                                                                                                                                                                                                                                                                                                                                                                                                                                                                                                                                                                                                                                                                                                                                                                                                                                                                                                                                                                                                                                                                                                                                                                                                                                                                                                                                                                                                                                                                                                                                                                                                                                                                                                                                                                                                                                                                                                                                                                                                                                                                              |                      |              |      |
|           |                  |             | 41             | 2242                      | Four Mile Dam Mbr                                  |                                                                                                                                                                                                                                                                                                                                                                                                                                                                                                                                                                                                                                                                                                                                                                                                                                                                                                                                                                                                                                                                                                                                                                                                                                                                                                                                                                                                                                                                                                                                                                                                                                                                                                                                                                                                                                                                                                                                                                                                                                                                                                                                |                      |              |      |
|           |                  | Traverse Gr | 50 S C P C C   | Alpena Ls<br>Long Lake Ls | Newton Creek Mbr                                   | Traverse Ls                                                                                                                                                                                                                                                                                                                                                                                                                                                                                                                                                                                                                                                                                                                                                                                                                                                                                                                                                                                                                                                                                                                                                                                                                                                                                                                                                                                                                                                                                                                                                                                                                                                                                                                                                                                                                                                                                                                                                                                                                                                                                                                    |                      | rse Ls       |      |
|           |                  | 8333453550  |                |                           | Killians Mbr                                       |                                                                                                                                                                                                                                                                                                                                                                                                                                                                                                                                                                                                                                                                                                                                                                                                                                                                                                                                                                                                                                                                                                                                                                                                                                                                                                                                                                                                                                                                                                                                                                                                                                                                                                                                                                                                                                                                                                                                                                                                                                                                                                                                |                      |              |      |
|           |                  |             | Long           |                           | Genshaw Mbr                                        | £3                                                                                                                                                                                                                                                                                                                                                                                                                                                                                                                                                                                                                                                                                                                                                                                                                                                                                                                                                                                                                                                                                                                                                                                                                                                                                                                                                                                                                                                                                                                                                                                                                                                                                                                                                                                                                                                                                                                                                                                                                                                                                                                             |                      |              |      |
|           |                  |             | Ferron I       | Point Fm                  |                                                    |                                                                                                                                                                                                                                                                                                                                                                                                                                                                                                                                                                                                                                                                                                                                                                                                                                                                                                                                                                                                                                                                                                                                                                                                                                                                                                                                                                                                                                                                                                                                                                                                                                                                                                                                                                                                                                                                                                                                                                                                                                                                                                                                |                      |              |      |
|           |                  |             | Rockport       | Quarry La                 |                                                    |                                                                                                                                                                                                                                                                                                                                                                                                                                                                                                                                                                                                                                                                                                                                                                                                                                                                                                                                                                                                                                                                                                                                                                                                                                                                                                                                                                                                                                                                                                                                                                                                                                                                                                                                                                                                                                                                                                                                                                                                                                                                                                                                |                      |              |      |
|           |                  |             | Bel            | ll Sh                     |                                                    | State Chatter .                                                                                                                                                                                                                                                                                                                                                                                                                                                                                                                                                                                                                                                                                                                                                                                                                                                                                                                                                                                                                                                                                                                                                                                                                                                                                                                                                                                                                                                                                                                                                                                                                                                                                                                                                                                                                                                                                                                                                                                                                                                                                                                | Bel                  | ll Sh        |      |
|           |                  |             | Rogers         | City Ls                   |                                                    |                                                                                                                                                                                                                                                                                                                                                                                                                                                                                                                                                                                                                                                                                                                                                                                                                                                                                                                                                                                                                                                                                                                                                                                                                                                                                                                                                                                                                                                                                                                                                                                                                                                                                                                                                                                                                                                                                                                                                                                                                                                                                                                                |                      |              |      |
|           |                  |             | Dund           | iee Ls                    |                                                    |                                                                                                                                                                                                                                                                                                                                                                                                                                                                                                                                                                                                                                                                                                                                                                                                                                                                                                                                                                                                                                                                                                                                                                                                                                                                                                                                                                                                                                                                                                                                                                                                                                                                                                                                                                                                                                                                                                                                                                                                                                                                                                                                | Duno                 | lee Ls       |      |