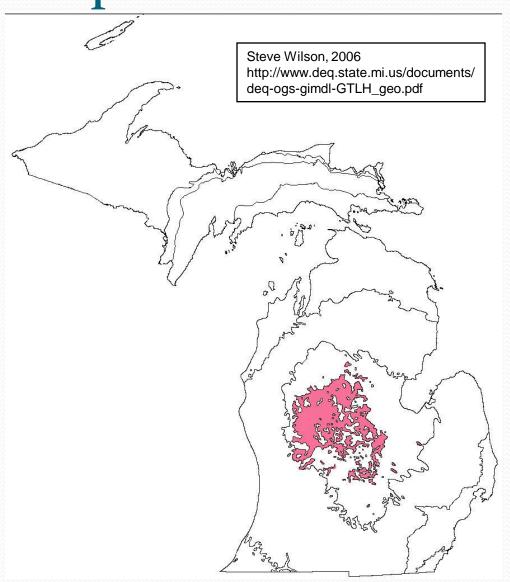

### Mississippian Subcrop

- Largest area of subcrop for any geological system in the Lower Peninsula.
- Major natural resources are limestone and fine-grained sandstone.
- Marshall Sandstone is major regional bedrock aquifer and serves as an important source of fresh water.
- Lithology is mixed sandstone, shale, siltstone, coal and limestone deposited in a shallow marine setting.