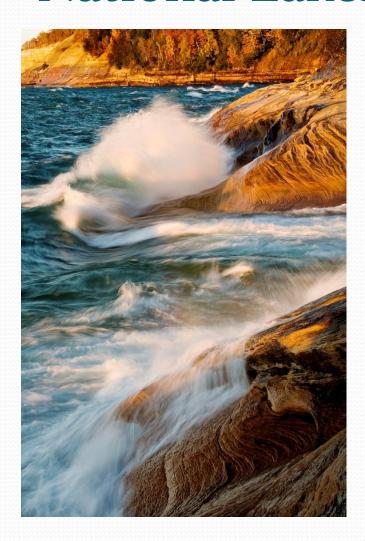

|                        |   |

### Ordovician Subcrop

• Natural outcrops uncommon in central U.P. Bedrock is commonly near the surface, with thin glacial veneer.

- Major natural resources are limestone and dolomite.
- Fractured and karsted Limestone and dolomite are regional bedrock aquifer in central U.P.
- Lithology is mostly Limestone and Dolomite with minor shale and sandy dolomite.



#### Cambrian Subcrop

- Natural outcrops abundant along Lake Superior shoreline. Bedrock is commonly near the surface, with thin glacial veneer. Major waterfall forming unit in U.P.
- Major potential natural resource is Sandstone.
- Sandstone is local bedrock aquifer in northern U.P.
- Lithology is predominately Sandstone.



### Munising Ss. Pictured Rocks National Lakeshore





#### Pre-Cambrian Subcrop

- Natural outcrops and mines abundant in western U.P.
- Major source of metallic ores, especially iron and copper.
- Generally poor local bedrock aquifer.
- Lithology is varied, mostly crystalline igneous and metamorphic along with sediments and metasediments.



### Pre-Cambrian outcrops in Western U.P.



Glacial Polish on Mesnard Quartzite



Republic Iron Mine



Basalt Dikes through Granite



Stromatolites in Kona Dolomite

### MGRRE at W.M.U. in Kalamazoo, MI Houses Michigan Subsurface Data



### Michigan Subsurface Geology

- Geologic strata in the Michigan Basin range in age from Pleistocene glacial drift and the youngest Jurassic-aged bedrock through Cambrian to Pennsylvanian sedimentary bedrock that reaches a maximum thickness of about 16,000 feet