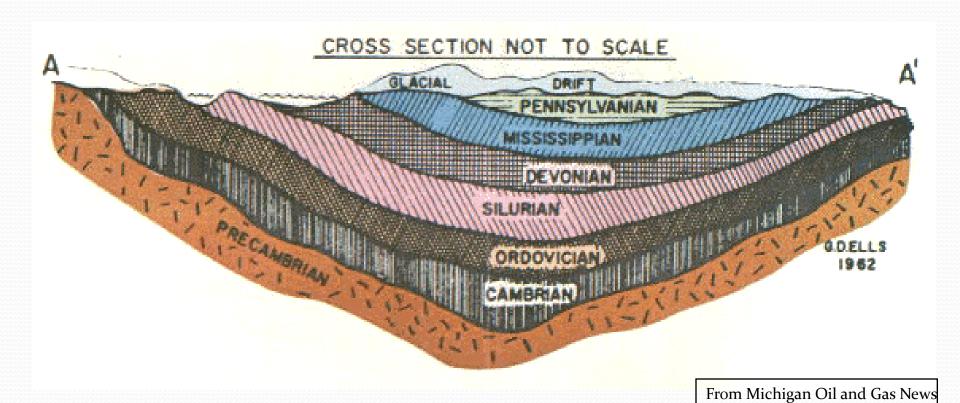

### Geologic Cross Section of Michigan

### Introduction-Geology of Michigan

- Geologic data for most of Michigan is derived from sparse natural outcrops, quarries and abundant well data with logs, samples and cores
- Surface geology of Michigan is dominated by Pleistocene Glacial deposits and landforms
- Subsurface geology is mostly the Paleozoic sedimentary rocks of the Michigan Basin
- Surface and subsurface geology of Western Upper Peninsula is Pre-Cambrian crystalline igneous and metamorphic with some sedimentary and metasedimentary rocks