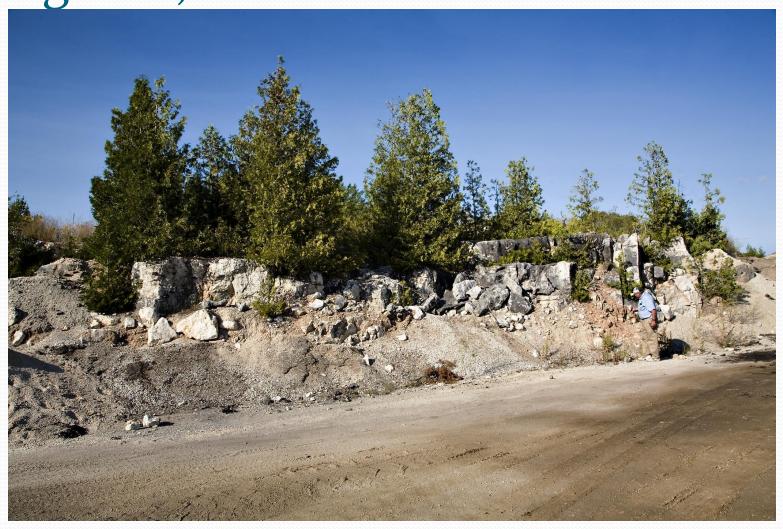

#### Devonian Subcrop

• Natural outcrops and quarries are relatively abundant, especially near the Great Lakes margins. Bedrock is commonly near the surface, with thin glacial veneer.

- Major natural resources are limestone and a few clay shales.
- Fractured and karsted Limestone are regional bedrock aquifer in northern L.P.
- Lithology is mostly Limestone and Dolomite with minor shale, evaporites and sandstone.