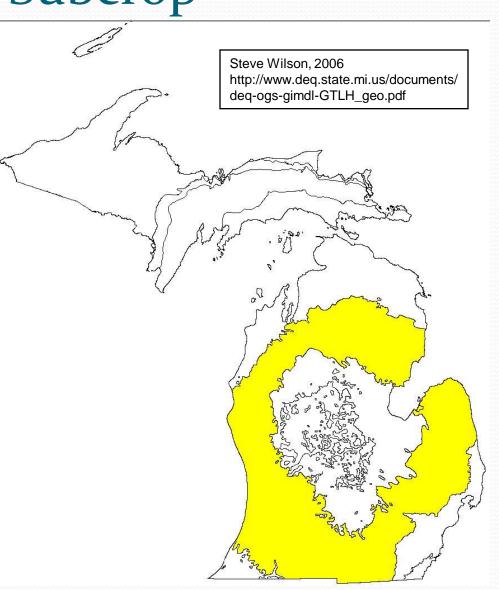

#### Devonian Subcrop

• Natural outcrops and quarries are relatively abundant, especially near the Great Lakes margins. Bedrock is commonly near the surface, with thin glacial veneer.

- Major natural resources are limestone and a few clay shales.
- Fractured and karsted Limestone are regional bedrock aquifer in northern L.P.
- Lithology is mostly Limestone and Dolomite with minor shale, evaporites and sandstone.

#### Middle Devonian Rocks in Michigan

Middle Devonian reservoirs include Traverse Limestone, Dundee Formation, Detroit River Group and Amherstberg Fm. Subcrop of these rocks shown

From Michigan Geological Survey Presentation – "The Rock Cycle"