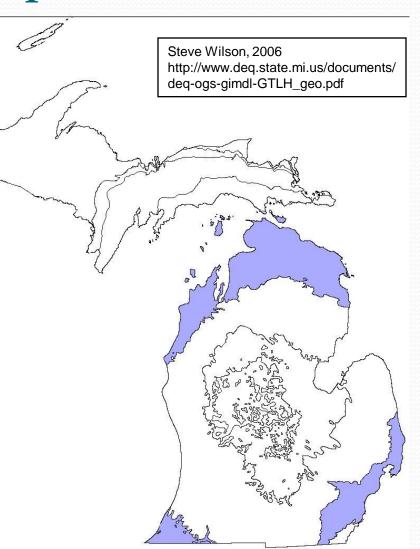

#### Middle Devonian Rocks in Michigan

Middle Devonian reservoirs include Traverse Limestone, Dundee Formation, Detroit River Group and Amherstberg Fm. Subcrop of these rocks shown

From Michigan Geological Survey Presentation – "The Rock Cycle"