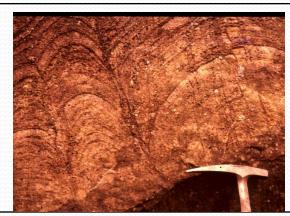

n Subcrop

- Natural outcrops abundant along Lake Superior shoreline. Bedrock is commonly near the surface, with thin glacial veneer. Major waterfall forming unit in U.P.
- Major potential natural resource is Sandstone.
- Sandstone is local bedrock aquifer in northern U.P.
- Lithology is predominately Sandstone.



### Munising Ss. Pictured Rocks National Lakeshore





#### Pre-Cambrian Subcrop

- Natural outcrops and mines abundant in western U.P.
- Major source of metallic ores, especially iron and copper.
- Generally poor local bedrock aquifer.
- Lithology is varied, mostly crystalline igneous and metamorphic along with sediments and metasediments.



### Pre-Cambrian outcrops in Western U.P.



Glacial Polish on Mesnard Quartzite



Republic Iron Mine



Basalt Dikes through Granite



Stromatolites in Kona Dolomite

### MGRRE at W.M.U. in Kalamazoo, MI Houses Michigan Subsurface Data



### Michigan Subsurface Geology

- Geologic strata in the Michigan Basin range in age from Pleistocene glacial drift and the youngest Jurassic-aged bedrock through Cambrian to Pennsylvanian sedimentary bedrock that reaches a maximum thickness of about 16,000 feet in the basin center
- Strata thin and are eroded to progressively older units moving toward the basin margins
- Data from several hundred thousand shallow water wells and over 58,000 oil and gas and mineral wells
- Data includes logs, drill cuttings samples and cores, as well as limited seismic profiles and gravity and magnetic geophysical measurements

# Locations of Oil and Gas wells drilled throughout Michigan

Red – Natura