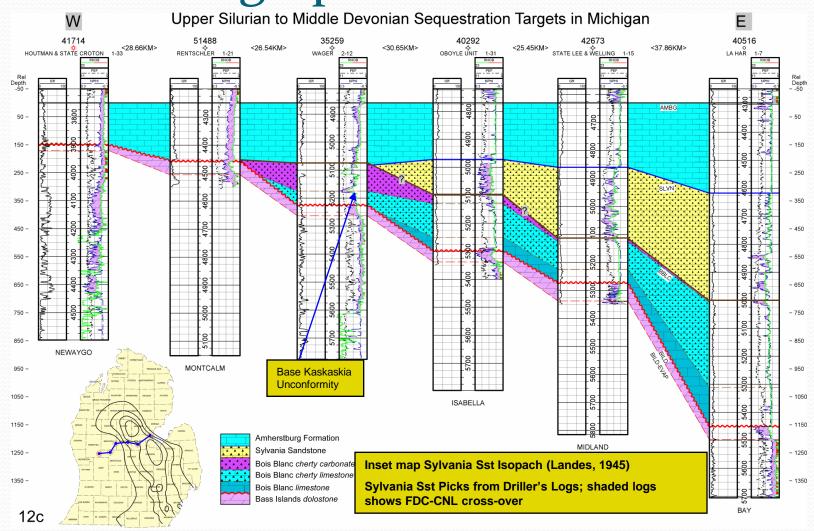

### Variation in Geology around the State

- The thickness and types of geologic materials vary from region to region in Michigan
- The thickest column of these formations is in Central Michigan and thinning occurs towards the edges
- Surface geology may vary, especially in the Upper Peninsula
- Types of rocks deeper in the subsurface may change around the State

### Geologic Cross Section of Michigan

#### Middle Devonian Rocks in Michigan

Middle Devonian reservoirs include Traverse Limestone, Dundee Formation, Detroit River Group and Amherstberg Fm. Subcrop of these rocks shown

From Michigan Geological Survey Presentation – "The Rock Cycle"