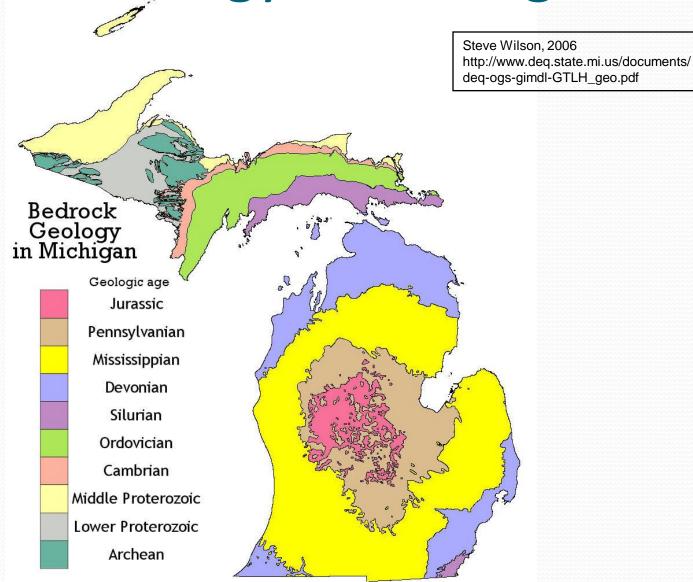

### Bedrock Geology of Michigan

### Jurassic Subcrop

- Jurassic outcrops are not found in Michigan, strata is only known from oil and gas drilling samples that contain fossil spores and pollen of Jurassic age.
- Ionia Sandstone is only known formation.
- Lithology is medium to fine red sandstone probably deposited in a terrestrial setting.

### Pennsylvanian Subcrop

• Isolated outcrops occur in Arenac, Branch, Calhoun, Clinton, Eaton, Huron, Ingham, Ionia, Jackson, Ottawa, Saginaw and Shiawassee counties.

 Major natural resources are limestone, sandstone and coal.

• Several units are regional bedrock aquifers and serve as an important source of fresh water.

• Lithology is mixed sandstone, shale, siltstone, coal and limestone deposited in a fluvial-deltaic setting.

### Mississippian Subcrop

- Largest area of subcrop for any geological system in the Lower Peninsula.
- Major natural resources are limestone and fine-grained sandstone.
- Marshall Sandstone is major regional bedrock aquifer and serves as an important source of fresh water.
- Lithology is mixed sandstone, shale, siltstone, coal and limestone deposited in a shallow marine setting.

#### Devonian Subcrop

• Natural outcrops and quarries are relatively abundant, especially near the Great Lakes margins. Bedrock is commonly near the surface, with thin glacial veneer.

- Major natural resources are limestone and a few clay shales.
- Fractured and karsted Limestone are regional bedrock aquifer in northern L.P.
- Lithology is mostly Limestone and Dolomite with minor shale, evaporites and sandstone.