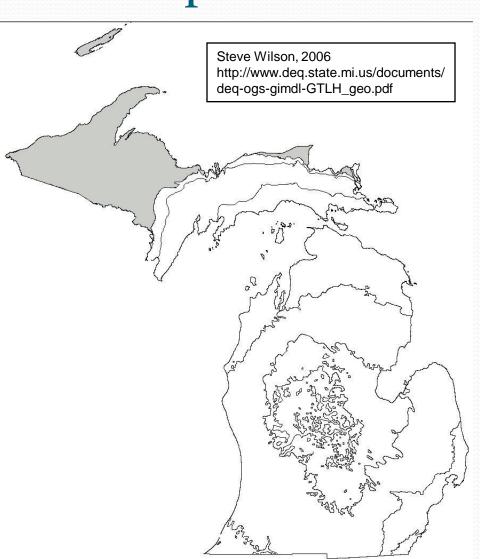

### Variation in Geology around the State

- The thickness and types of geologic materials vary from region to region in Michigan
- The thickest column of these formations is in Central Michigan and thinning occurs towards the edges
- Surface geology may vary, especially in the Upper Peninsula
- Types of rocks deeper in the subsurface may change around the State

### Introduction-Geology of Michigan

- Geologic data for most of Michigan is derived from sparse natural outcrops, quarries and abundant well data with logs, samples and cores
- Surface geology of Michigan is dominated by Pleistocene Glacial deposits and landforms
- Subsurface geology is mostly the Paleozoic sedimentary rocks of the Michigan Basin
- Surface and subsurface geology of Western Upper Peninsula is Pre-Cambrian crystalline igneous and metamorphic with some sedimentary and metasedimentary rocks