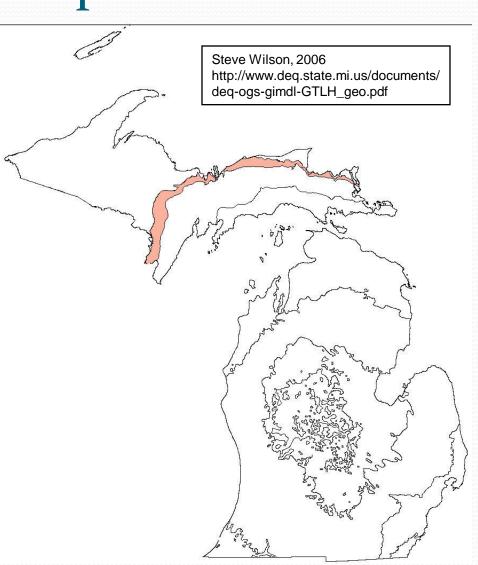

### Mississippian Subcrop

- Largest area of subcrop for any geological system in the Lower Peninsula.
- Major natural resources are limestone and fine-grained sandstone.
- Marshall Sandstone is major regional bedrock aquifer and serves as an important source of fresh water.
- Lithology is mixed sandstone, shale, siltstone, coal and limestone deposited in a shallow marine setting.