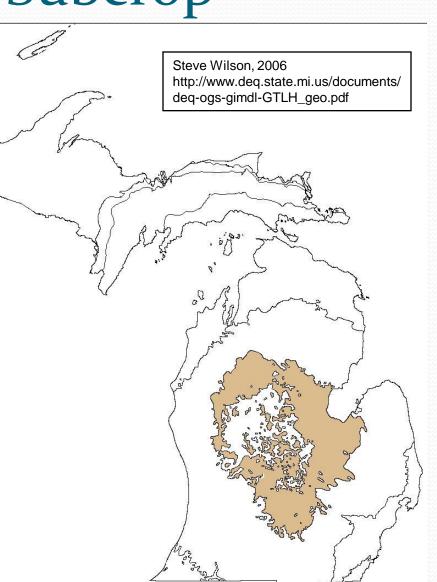

### Pennsylvanian Subcrop

• Isolated outcrops occur in Arenac, Branch, Calhoun, Clinton, Eaton, Huron, Ingham, Ionia, Jackson, Ottawa, Saginaw and Shiawassee counties.

 Major natural resources are limestone, sandstone and coal.

• Several units are regional bedrock aquifers and serve as an important source of fresh water.

• Lithology is mixed sandstone, shale, siltstone, coal and limestone deposited in a fluvial-deltaic setting.

### Pennsylvanian Sandstones at Grand Ledge, MI

http://www.msstate.edu/dept/ge osciences/CT/TIG/WEBSITES/L OCAL/Summer2003/Fessenden\_ Lisa/7day1.html