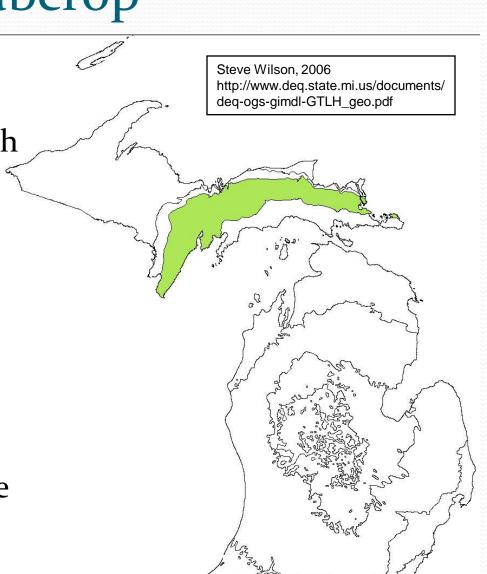

### Jurassic Subcrop

- Jurassic outcrops are not found in Michigan, strata is only known from oil and gas drilling samples that contain fossil spores and pollen of Jurassic age.
- Ionia Sandstone is only known formation.
- Lithology is medium to fine red sandstone probably deposited in a terrestrial setting.