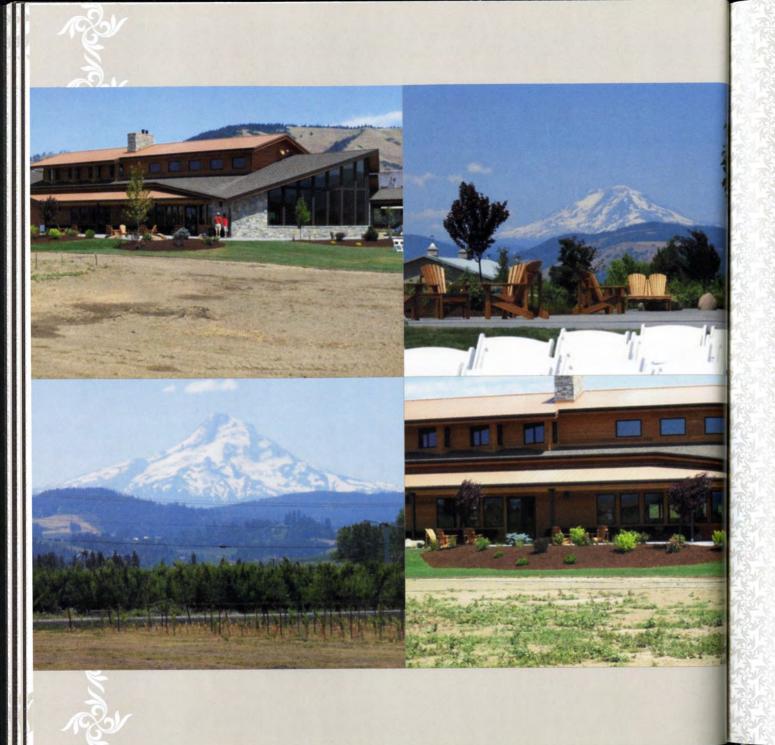

MT. HOOD WINERY HOOD RIVER, OREGON

Mt. Hood Winery Hood River, Oregon

SE CONTRACTOR OF THE SECOND OF

Jack helping to plant grape vines.

Foundation

Time!!!