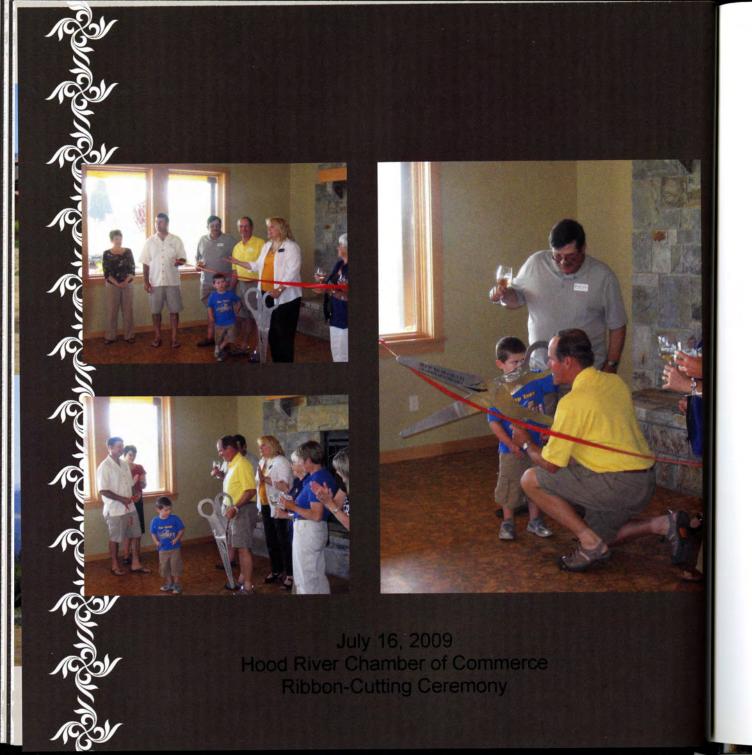

MT. HOOD WINERY HOOD RIVER, OREGON

Mt. Hood Winery Hood River, Oregon

SE CONTRACTOR OF THE SECOND OF

Jack helping to plant grape vines.

Foundation

Time!!!