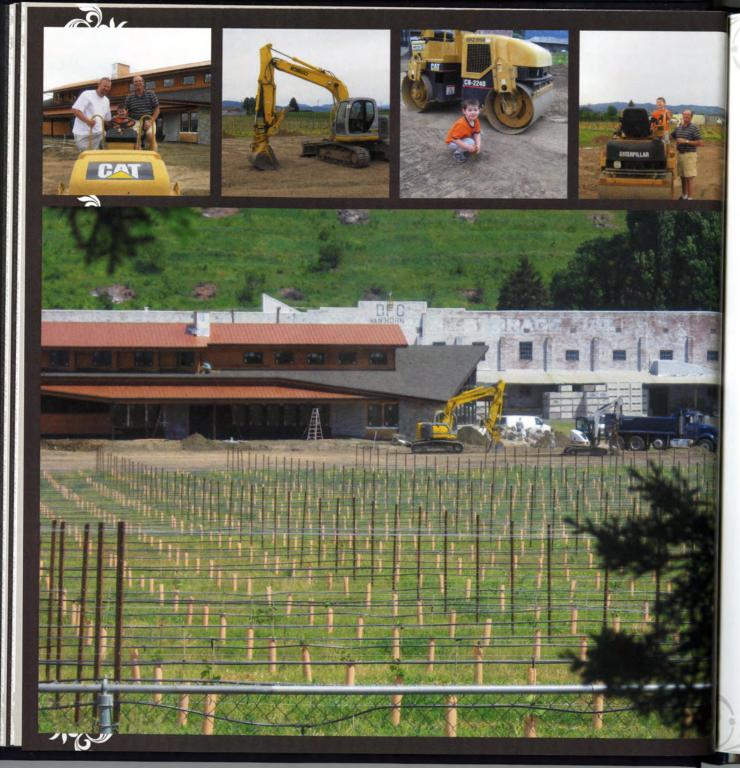

MT. HOOD WINERY HOOD RIVER, OREGON

Mt. Hood Winery Hood River, Oregon

SE CONTRACTOR OF THE SECOND OF

Jack helping to plant grape vines.

Foundation

Time!!!