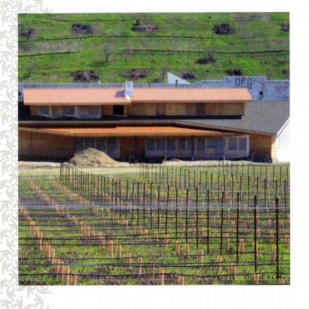

MT. HOOD WINERY HOOD RIVER, OREGON

Mt. Hood Winery Hood River, Oregon

SE CONTRACTOR OF THE SECOND OF

Jack helping to plant grape vines.

Foundation

Time!!!