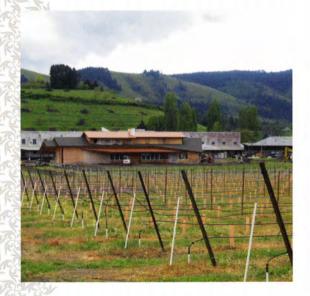

MT. HOOD WINERY HOOD RIVER, OREGON

Mt. Hood Winery Hood River, Oregon

SE CONTRACTOR OF THE SECOND OF

Jack helping to plant grape vines.

Foundation

Time!!!