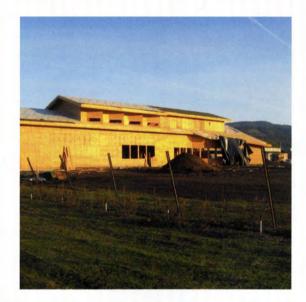

MT. HOOD WINERY HOOD RIVER, OREGON

Mt. Hood Winery Hood River, Oregon

SE CONTRACTOR OF THE SECOND OF

Jack helping to plant grape vines.

Foundation

Time!!!