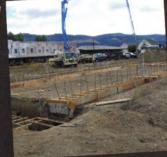

MT. HOOD WINERY HOOD RIVER, OREGON

Mt. Hood Winery Hood River, Oregon

SE CONTRACTOR OF THE SECOND OF

Jack helping to plant grape vines.

Foundation

Time!!!