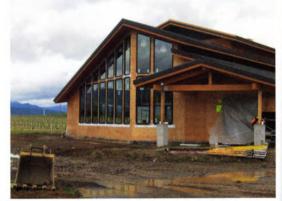

MT. HOOD WINERY HOOD RIVER, OREGON

Mt. Hood Winery Hood River, Oregon

SE CONTRACTOR OF THE SECOND OF

Jack helping to plant grape vines.

Foundation

Time!!!