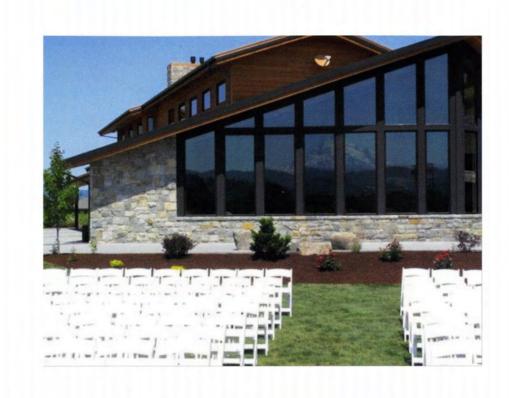

MT. HOOD WINERY HOOD RIVER, OREGON

Mt. Hood Winery Hood River, Oregon

SE CONTRACTOR OF THE SECOND OF

Jack helping to plant grape vines.

Foundation

Time!!!