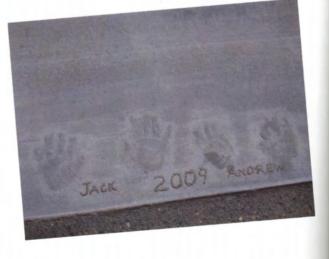

MT. HOOD WINERY HOOD RIVER, OREGON

Mt. Hood Winery Hood River, Oregon

SE CONTRACTOR OF THE SECOND OF

Jack helping to plant grape vines.

Foundation

Time!!!