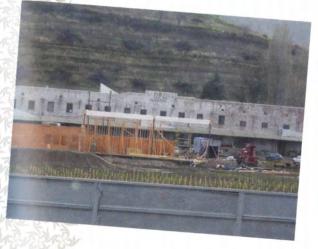

MT. HOOD WINERY HOOD RIVER, OREGON

Mt. Hood Winery Hood River, Oregon

SE CONTRACTOR OF THE SECOND OF

Jack helping to plant grape vines.

Foundation

Time!!!