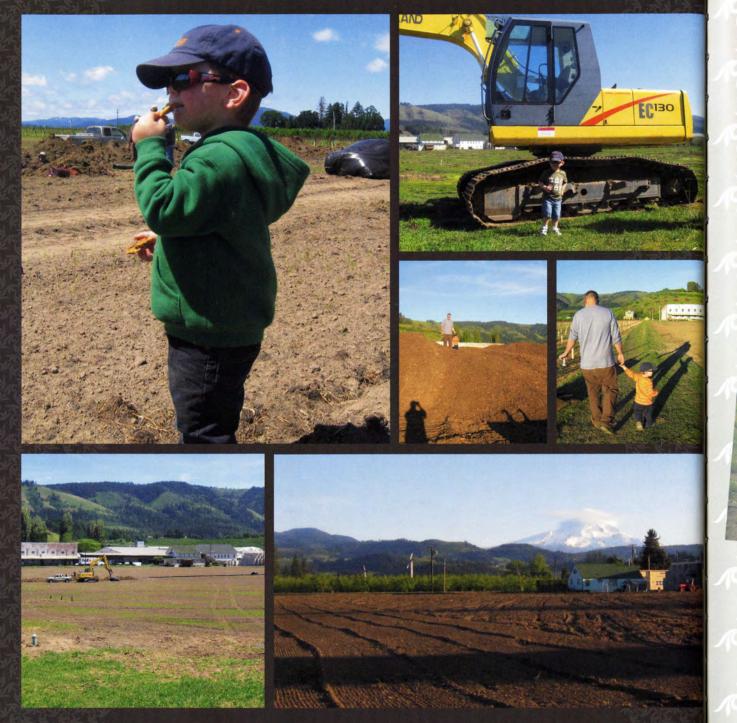

MT. HOOD WINERY HOOD RIVER, OREGON

Mt. Hood Winery Hood River, Oregon

SE CONTRACTOR OF THE SECOND OF

Jack helping to plant grape vines.

Foundation

Time!!!