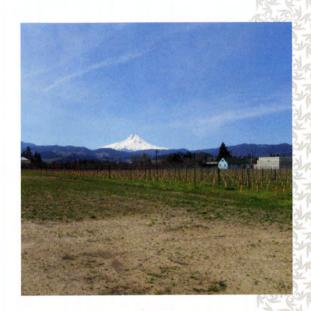

MT. HOOD WINERY HOOD RIVER, OREGON

Mt. Hood Winery Hood River, Oregon

SE CONTRACTOR OF THE SECOND OF

Jack helping to plant grape vines.

Foundation

Time!!!