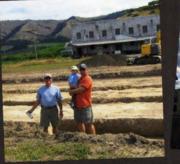

MT. HOOD WINERY HOOD RIVER, OREGON

Mt. Hood Winery Hood River, Oregon

SE CONTRACTOR OF THE SECOND OF

Jack helping to plant grape vines.

Foundation

Time!!!