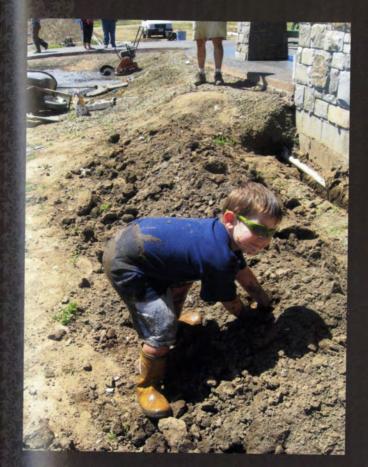

MT. HOOD WINERY HOOD RIVER, OREGON

Mt. Hood Winery Hood River, Oregon

SE CONTRACTOR OF THE SECOND OF

Jack helping to plant grape vines.

Foundation

Time!!!