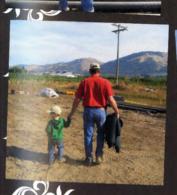

MT. HOOD WINERY HOOD RIVER, OREGON

Mt. Hood Winery Hood River, Oregon

SE CONTRACTOR OF THE SECOND OF

Jack helping to plant grape vines.

Foundation

Time!!!