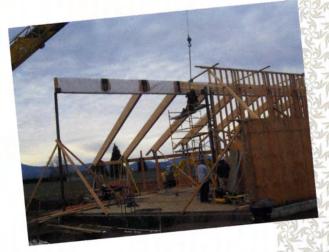

MT. HOOD WINERY HOOD RIVER, OREGON

Mt. Hood Winery Hood River, Oregon

SE CONTRACTOR OF THE SECOND OF

Jack helping to plant grape vines.

Foundation

Time!!!