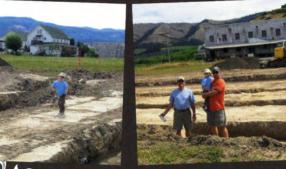

MT. HOOD WINERY HOOD RIVER, OREGON

Mt. Hood Winery Hood River, Oregon

SE CONTRACTOR OF THE SECOND OF

Jack helping to plant grape vines.

Foundation

Time!!!