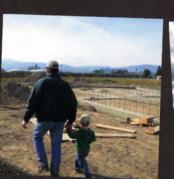

MT. HOOD WINERY HOOD RIVER, OREGON

Mt. Hood Winery Hood River, Oregon

SE CONTRACTOR OF THE SECOND OF

Jack helping to plant grape vines.

Foundation

Time!!!