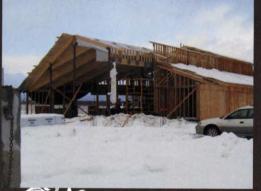

MT. HOOD WINERY HOOD RIVER, OREGON

Mt. Hood Winery Hood River, Oregon

SE CONTRACTOR OF THE SECOND OF

Jack helping to plant grape vines.

Foundation

Time!!!