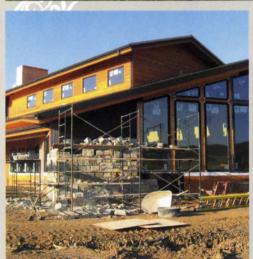

MT. HOOD WINERY HOOD RIVER, OREGON

Mt. Hood Winery Hood River, Oregon

SE CONTRACTOR OF THE SECOND OF

Jack helping to plant grape vines.

Foundation

Time!!!