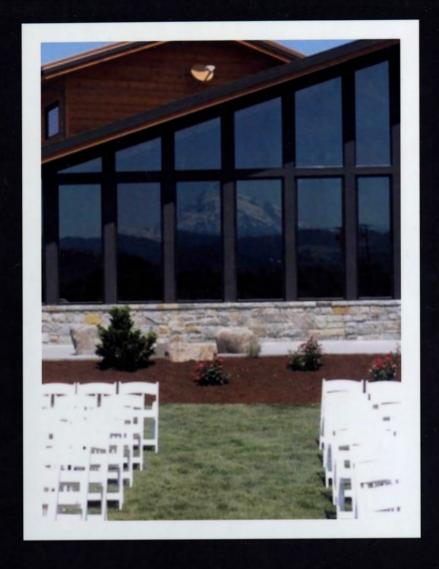

MT. HOOD WINERY HOOD RIVER, OREGON

Mt. Hood Winery Hood River, Oregon

SE CONTRACTOR OF THE SECOND OF

Jack helping to plant grape vines.

Foundation

Time!!!