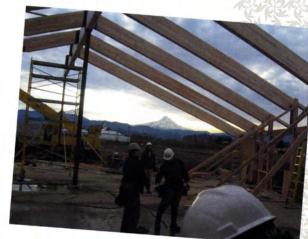

MT. HOOD WINERY HOOD RIVER, OREGON

Mt. Hood Winery Hood River, Oregon

SE CONTRACTOR OF THE SECOND OF

Jack helping to plant grape vines.

Foundation

Time!!!