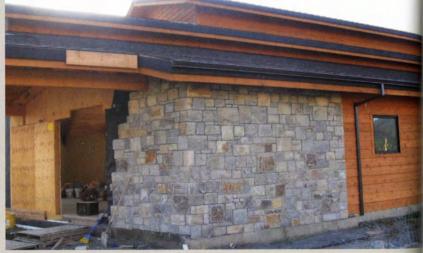

MT. HOOD WINERY HOOD RIVER, OREGON

Mt. Hood Winery Hood River, Oregon

SE CONTRACTOR OF THE SECOND OF

Jack helping to plant grape vines.

Foundation

Time!!!