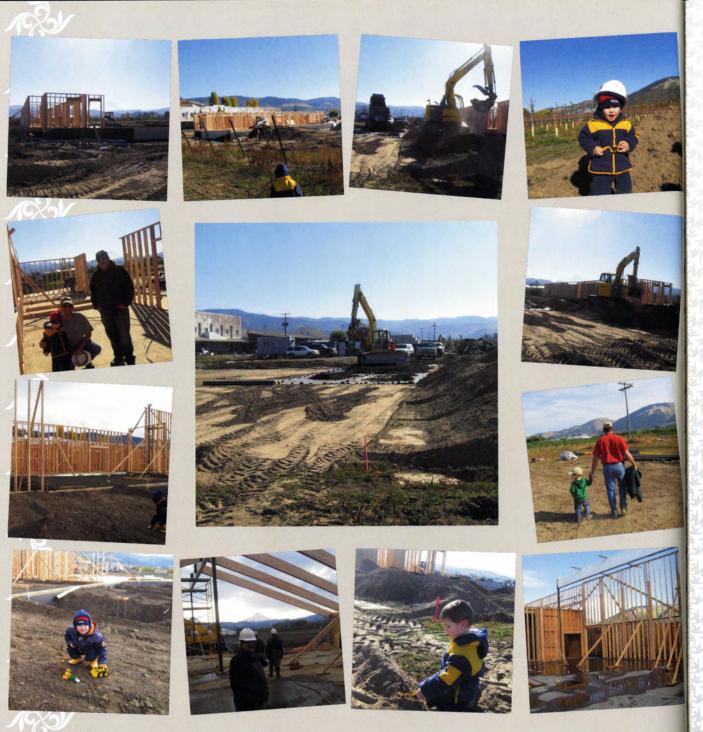

MT. HOOD WINERY HOOD RIVER, OREGON

Mt. Hood Winery Hood River, Oregon

SE CONTRACTOR OF THE SECOND OF

Jack helping to plant grape vines.

Foundation

Time!!!