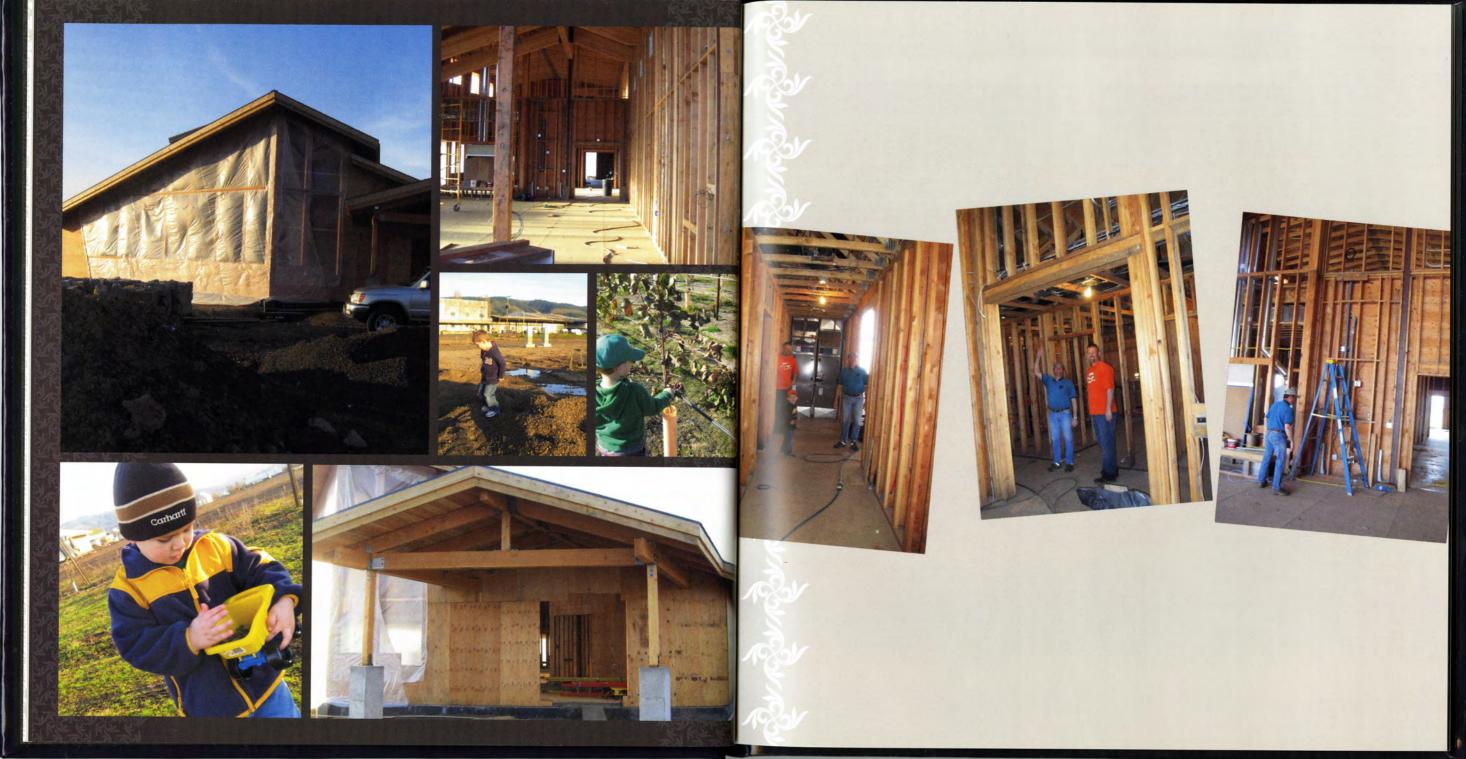

MT. HOOD WINERY HOOD RIVER, OREGON

Mt. Hood Winery Hood River, Oregon

SE CONTRACTOR OF THE SECOND OF

Jack helping to plant grape vines.

Foundation

Time!!!