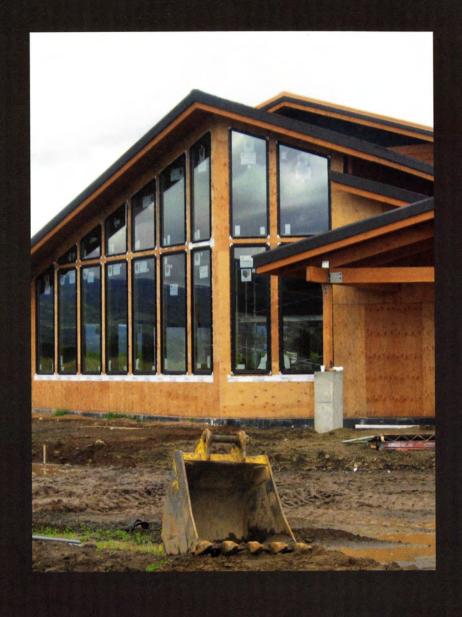

MT. HOOD WINERY HOOD RIVER, OREGON

Mt. Hood Winery Hood River, Oregon

SE CONTRACTOR OF THE SECOND OF

Jack helping to plant grape vines.

Foundation

Time!!!