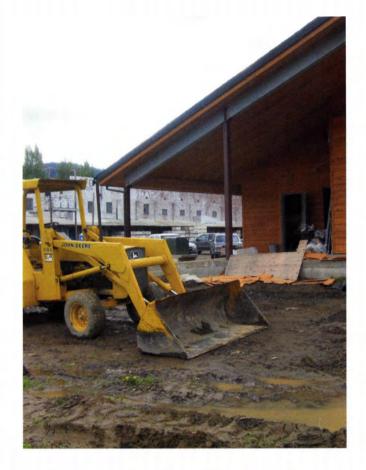

MT. HOOD WINERY HOOD RIVER, OREGON

Mt. Hood Winery Hood River, Oregon

SE CONTRACTOR OF THE SECOND OF

Jack helping to plant grape vines.

Foundation

Time!!!