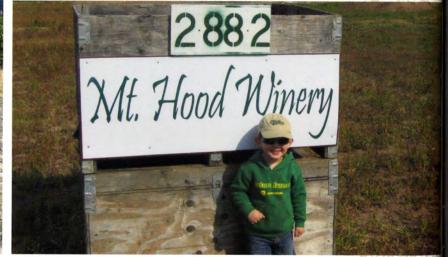

MT. HOOD WINERY HOOD RIVER, OREGON

Mt. Hood Winery Hood River, Oregon

SE CONTRACTOR OF THE SECOND OF

Jack helping to plant grape vines.

Foundation

Time!!!