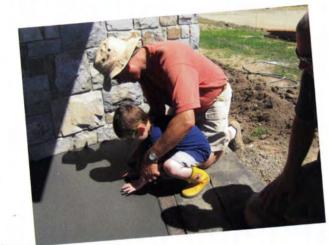

MT. HOOD WINERY HOOD RIVER, OREGON

Mt. Hood Winery Hood River, Oregon

SE CONTRACTOR OF THE SECOND OF

Jack helping to plant grape vines.

Foundation

Time!!!