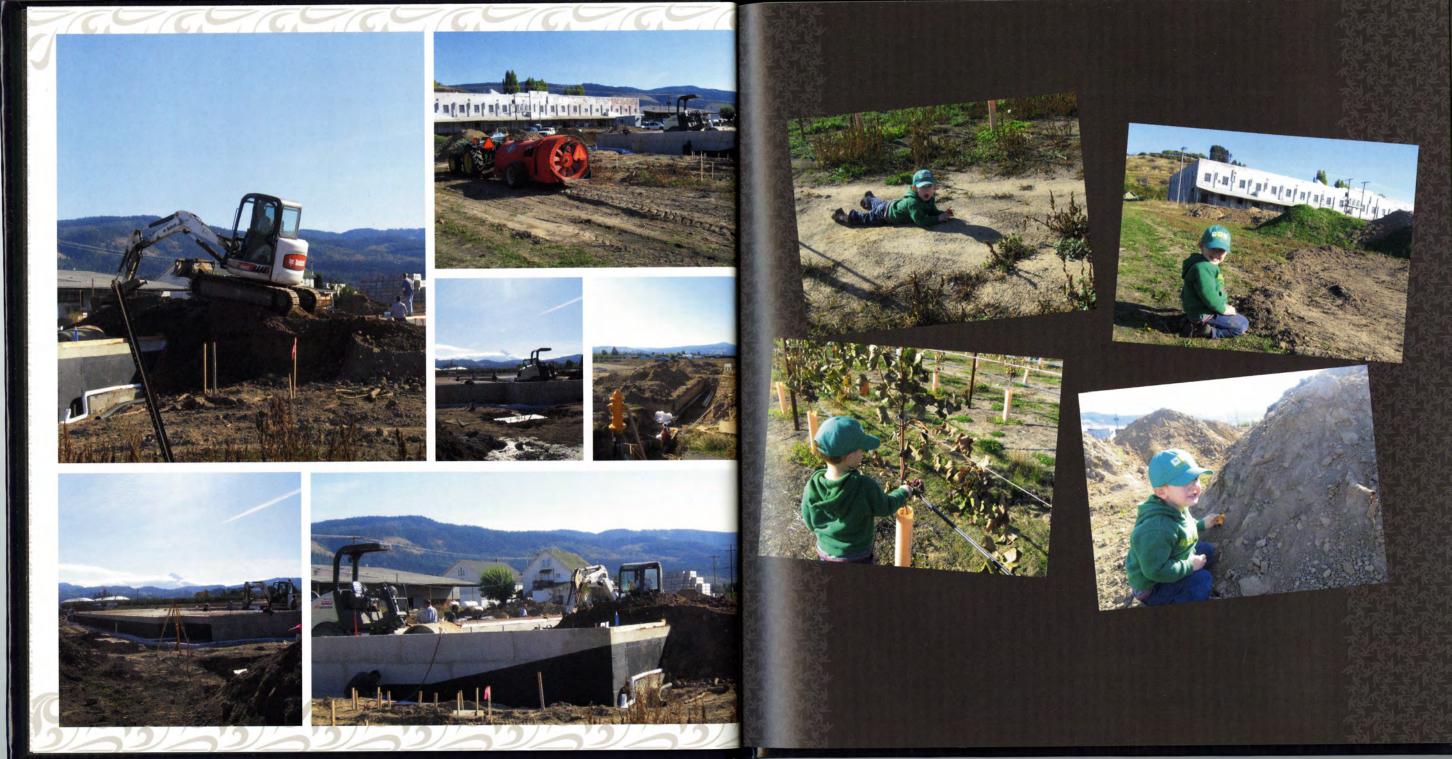

MT. HOOD WINERY HOOD RIVER, OREGON

Mt. Hood Winery Hood River, Oregon

SE CONTRACTOR OF THE SECOND OF

Jack helping to plant grape vines.

Foundation

Time!!!