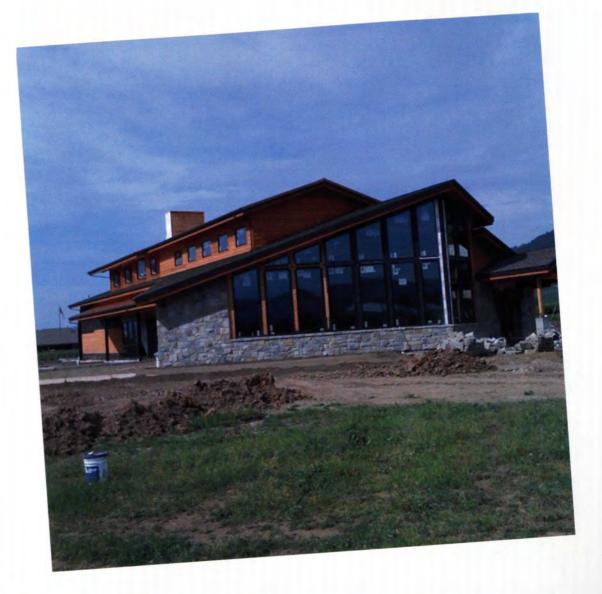

MT. HOOD WINERY HOOD RIVER, OREGON

Mt. Hood Winery Hood River, Oregon

SE CONTRACTOR OF THE SECOND OF

Jack helping to plant grape vines.

Foundation

Time!!!