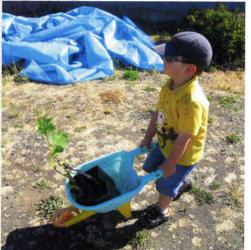

MT. HOOD WINERY HOOD RIVER, OREGON

Mt. Hood Winery Hood River, Oregon

SE CONTRACTOR OF THE SECOND OF

Jack helping to plant grape vines.

Foundation

Time!!!