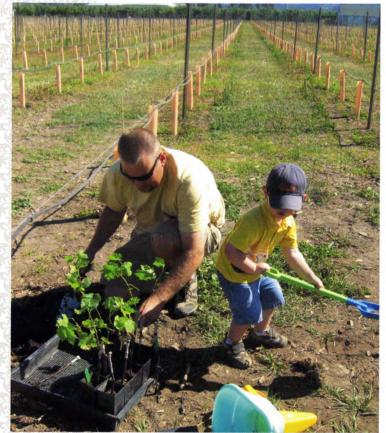

MT. HOOD WINERY HOOD RIVER, OREGON

Mt. Hood Winery Hood River, Oregon

SE CONTRACTOR OF THE SECOND OF

Jack helping to plant grape vines.

Foundation

Time!!!