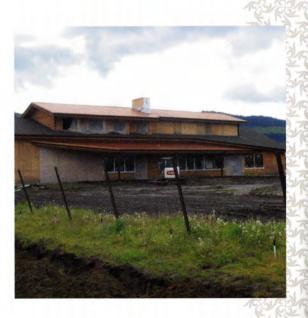

MT. HOOD WINERY HOOD RIVER, OREGON

Mt. Hood Winery Hood River, Oregon

SE CONTRACTOR OF THE SECOND OF

Jack helping to plant grape vines.

Foundation

Time!!!