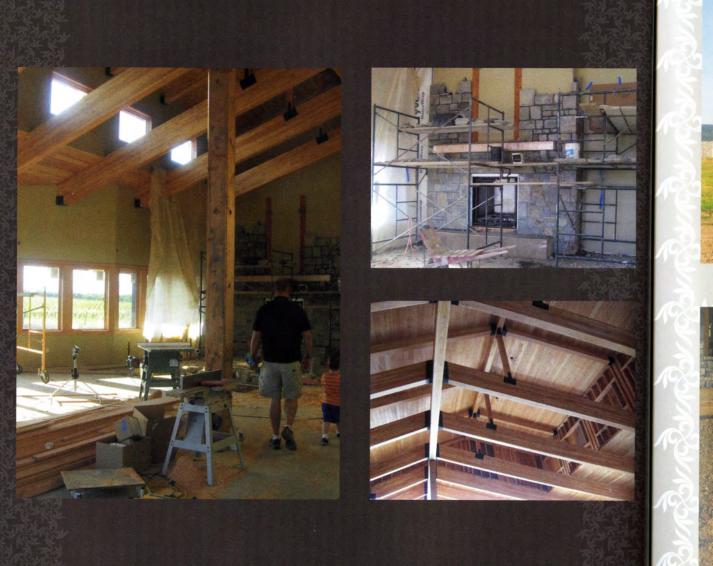

MT. HOOD WINERY HOOD RIVER, OREGON

Mt. Hood Winery Hood River, Oregon

SE CONTRACTOR OF THE SECOND OF

Jack helping to plant grape vines.

Foundation

Time!!!