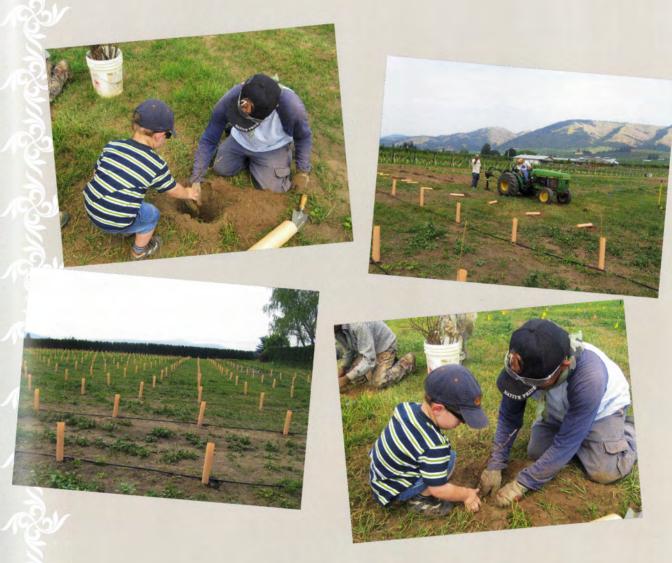

MT. HOOD WINERY HOOD RIVER, OREGON

Mt. Hood Winery Hood River, Oregon

SE CONTRACTOR OF THE SECOND OF

Jack helping to plant grape vines.

Foundation

Time!!!