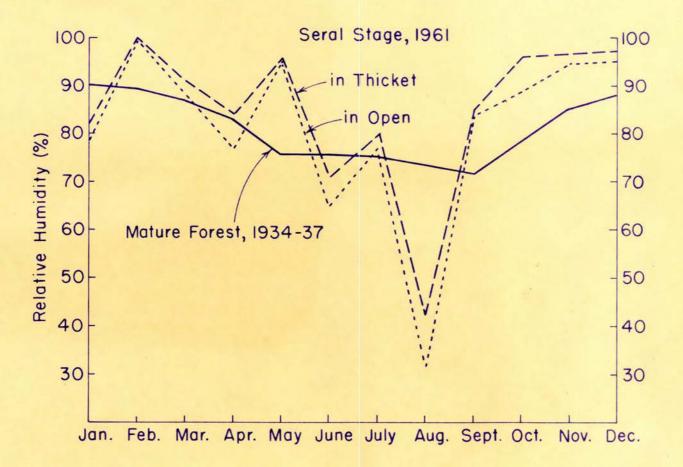

## **Humidity Graph of Saddleback Biotic Succession**

Jane Claire Dirks-Edmunds

Follow this and additional works at: https://digitalcommons.linfield.edu/jcde\_docs

Part of the Ecology and Evolutionary Biology Commons