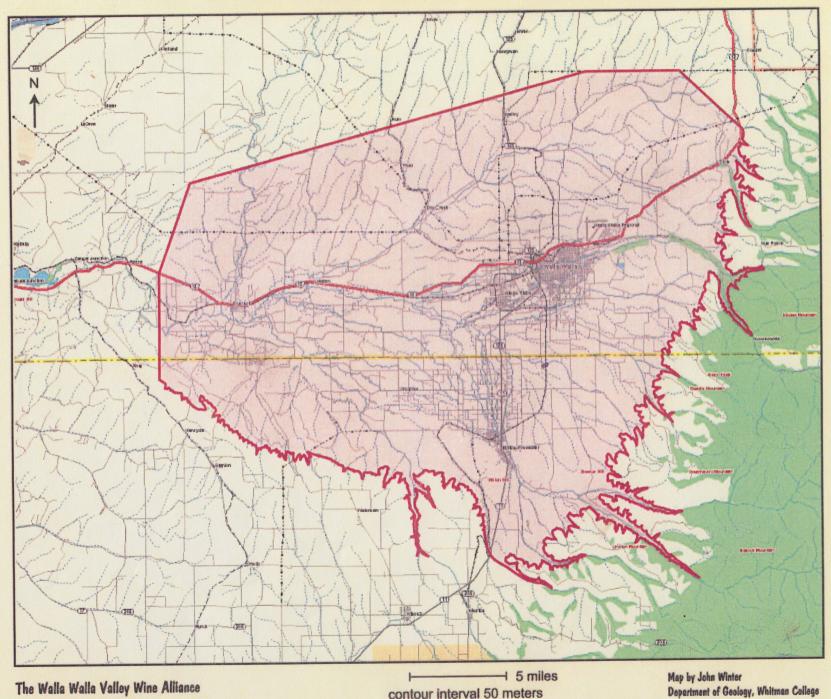

logy Commons

## **Recommended Citation**

Winter, John, "Walla Walla Valley Viticultural Area" (2000). *Spofford Station Documents.* Document. Submission 12.

https://digitalcommons.linfield.edu/owha\_spoffordstation\_docs/12

This Document is protected by copyright and/or related rights. It is brought to you for free via open access, courtesy of DigitalCommons@Linfield, with permission from the rights-holder(s). Your use of this Document must comply with the Terms of Use for material posted in DigitalCommons@Linfield, or with other stated terms (such as a Creative Commons license) indicated in the record and/or on the work itself. For more information, or if you have questions about permitted uses, please contact digitalCommons@linfield.edu.

## The Walla Walla Valley Viticultural Area