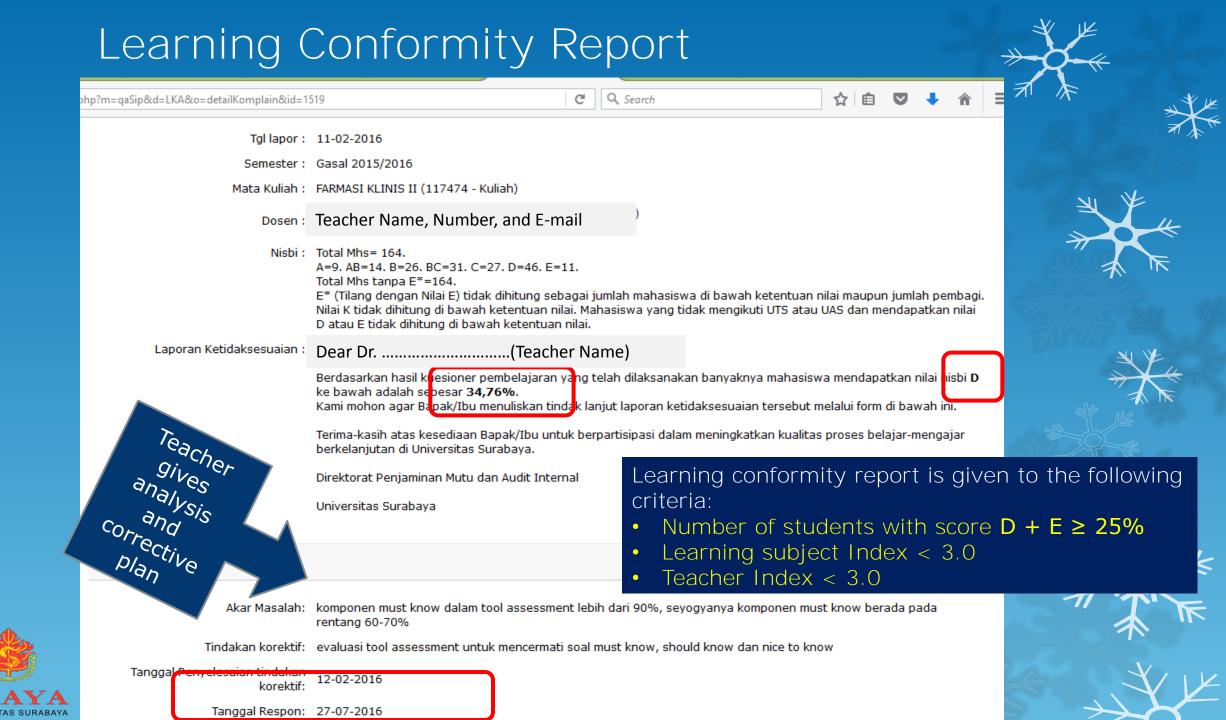

# Online Information System in Teaching and Learning Quality Assurance

| S MYUBAYA                  | Tome              | Fitur - Setting - Logout                                                                                 |                                                                                      |
|----------------------------|-------------------|----------------------------------------------------------------------------------------------------------|--------------------------------------------------------------------------------------|
| Dokumen SMM                | -                 | Akademik<br>Data Kelas Ajar, Presensi Mengajar, Pr                                                       | encarian Data Mahasiswa, Kewajiban                                                   |
| Masterlist Dokumen         |                   | Mahasiswa, Tugas Akhir,                                                                                  |                                                                                      |
| Masterlist Dokumen Terkait | Di menu<br>Semoga | Lembaga Penelitian dan Peng<br>Kineria, Proses Pengaluan,                                                | Academic: Teaching classes, teaching                                                 |
| Panduan                    | Sentoga           | Sumber Daya Manusia<br>Data Pribadi, Presensi (Finger Print), J                                          | attendance, students data, student                                                   |
| Panduan Penggunaan         | DPMAI U           | Keuangan                                                                                                 | obligations, final project.                                                          |
| Administrasi               | Notifil           |                                                                                                          | r Tugas Akhir, Honor Perkuliahan, Vakasi<br>ga, Insentif Uang Makan, Uang Lain-Lain, |
| Rekap Dokumen SMM          | • Terda           | Sistem Informasi Manajemen<br>Penggunaan Telepon, Laporan Online,<br>Manajemen, Telepon Extension, Softw |                                                                                      |
| Rekap BDU Belum Verifikasi |                   | Sistem Manajemen Mutu                                                                                    |                                                                                      |
| Tambah Dokumen             |                   | Renstra & SPP, Dokumen SMM, Audit,<br>Ketidaksesuaian SMM, Kuesioner Kepu                                |                                                                                      |
| Tambah Revisi Dokumen      |                   | Kuesioner Pembelajaran                                                                                   |                                                                                      |
| Edit Dokumen Resmi         |                   | Periode Kuesioner, Hasil Kuesioner Per                                                                   | mbelajaran, <u>Rekap LK</u> ,                                                        |
| Edit IK                    |                   | Buku Dipinjam, Skorsing, Buku Label                                                                      | Learning questionnaire: period of the                                                |
| Edit FM                    |                   | Lain-Lain<br>Daftar Karyawan,                                                                            | questionnaire, learning questionnaire                                                |
| Edit RH                    |                   | Koperasi                                                                                                 | results, conformity report                                                           |
| Edit Dokumen Terkait       |                   | Profil, Riwayat Simpanan, Riwayat Pin                                                                    | iama                                                                                 |
| Batalkan Dokumen Resmi     |                   |                                                                                                          |                                                                                      |