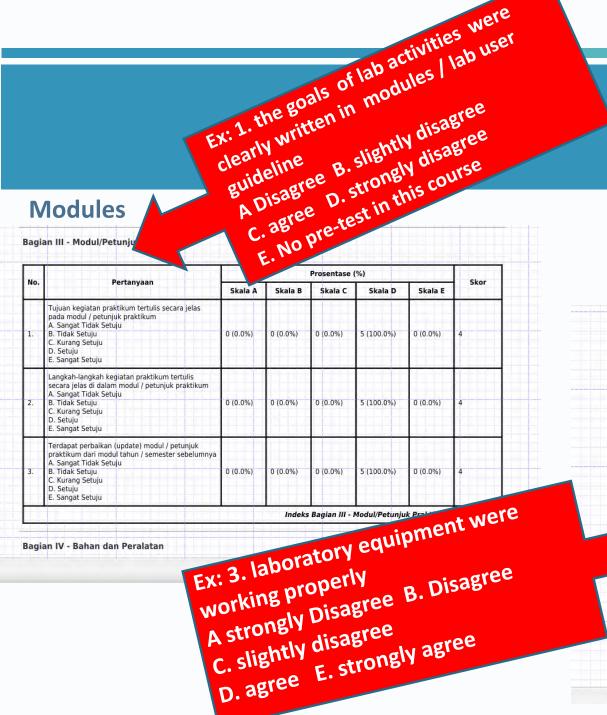

#### Bagian II - Materi & Ujian

| No. |                                                                                                                                                                                                                    | Prosentase (%) |          |           |                |              |      |  |  |
|-----|--------------------------------------------------------------------------------------------------------------------------------------------------------------------------------------------------------------------|----------------|----------|-----------|----------------|--------------|------|--|--|
| NO. | Pertanyaan                                                                                                                                                                                                         | Skala A        | Skala B  | Skala C   | Skala D        | Skala E      | Skor |  |  |
| 1.  | Tujuan praktikum diinformasikan di awal<br>pertemuan<br>A. Ya<br>B. Tidak                                                                                                                                          | 5 (100.0%)     | 0 (0.0%) | 0 (0.0%)  | 0 (0.0%)       | 0 (0.0%)     |      |  |  |
| 2.  | Struktur materi praktikum per tatap muka<br>diinformasikan di awal kuliah<br>A. Ya<br>B. Tidak                                                                                                                     | 5 (100.0%)     | 0 (0.0%) | 0 (0.0%)  | 0 (0.0%)       | 0 (0.0%)     |      |  |  |
| 3.  | Faktor-faktor sebagai dasar penilaian / evaluasi<br>diinformasikan di awal kuliah<br>A. Ya<br>B. Tidak                                                                                                             | 5 (100.0%)     | 0 (0.0%) | 0 (0.0%)  | 0 (0.0%)       | 0 (0.0%)     |      |  |  |
| 4.  | Tes pendahuluan / tes lisan (apabila ada)<br>membantu untuk lebih memahami materi<br>praktikum<br>A. Tidak Setuju<br>B. Kurang Setuju<br>C. Setuju<br>D. Sangat Setuju<br>E. Tidak ada tes pendahuluan / tes lisan | 1 (20.0%)      | 0 (0.0%) | 3 (60.0%) | 1 (20.0%)      | 0 (0.0%)     |      |  |  |
|     |                                                                                                                                                                                                                    |                |          | Indeks I  | Bagian II - Ma | teri & Uiian | 4.00 |  |  |

Ex: The purpose of the courses / lab work was informed at the beginning of the meeting. A Agree B. Disagree

Ex: Pre-test could help betterunderstand the subject/labworkA Disagree B. slightly disagreeC. agree D. strongly disagreeE. No pre-test in this course