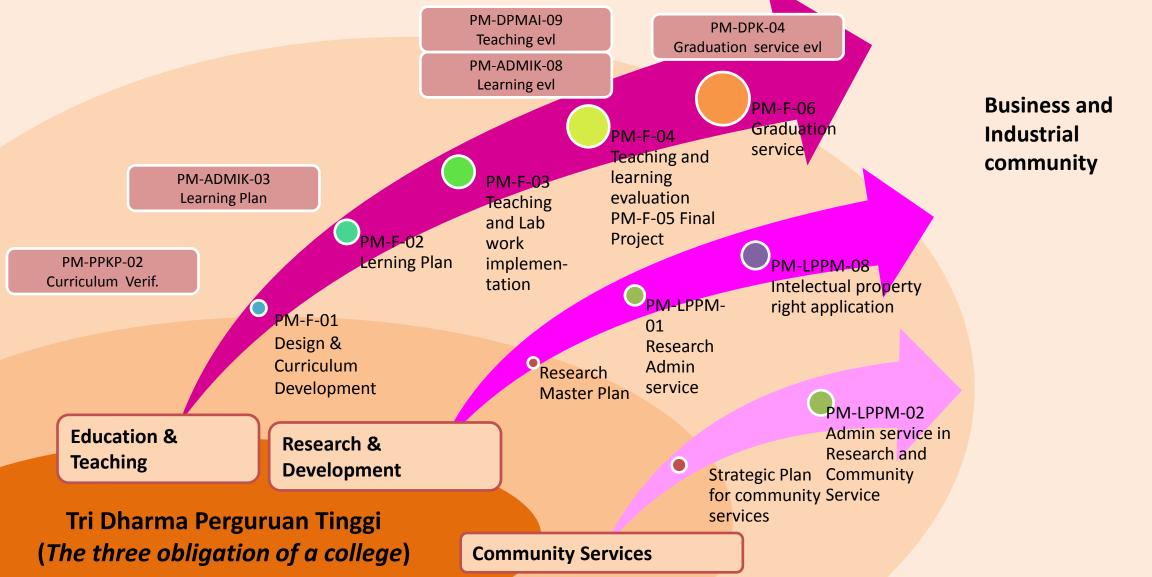

### BACKGROUND OF THE SELECTED ACTIVITY/PROGRAM

- Ubaya is a private teaching institution with high reputation for its quality on teaching and learning process.
- The development of this institution facing challenge on greater diversity of courses and the variety of teaching and assessment methods
- Ubaya should continue to provide and to pursue excellence in teaching and learning.
- Quality assurance is the most important tools for getting into the goal
- Previous: human work load is huge and prone to human error

(eg input learning questionnaire, a questionnaire for all units were being inputted manually by the operator or parttime workers)

Need to be supported by Online Information System in Quality Assurance.

### STRENGTH OF THE SELECTED ACTIVITY/PROGRAM

- Priorities for staff and institutional development in relation to learning and teaching are identified during each of the processes used to monitor and review performance in learning and teaching
- to attract staff and students from wide variety of backgrounds, and meet the challenges posed by the growing diversity of pre-university education;
- to create a climate that teaching is greatly appreciated and where pedagogical issues, such as the development of teaching and assessment methods, is the subject of a regular, well-informed debate;
- to monitor, maintain and strive to improve the standard of teaching provision in order to ensure that UBAYA consistently offer the highest quality of education;