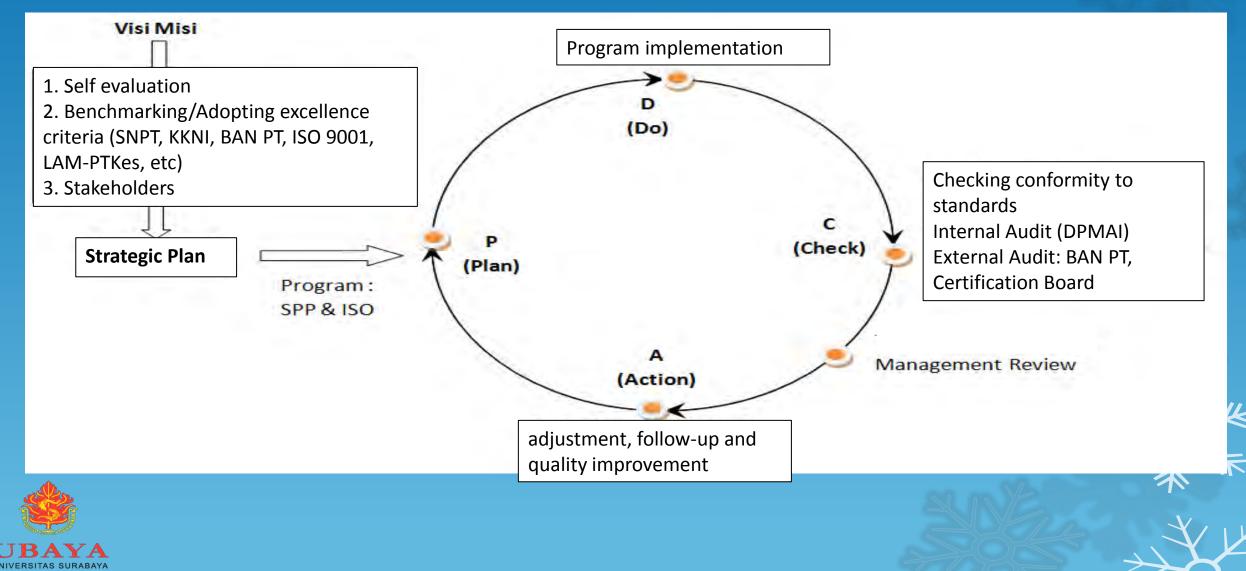

### BACKGROUND OF THE SELECTED ACTIVITY/PROGRAM

- Ubaya is a private teaching institution with high reputation for its quality on teaching and learning process.
- The development of this institution facing challenge on greater diversity of courses and the variety of teaching and assessment methods
- Ubaya should continue to provide and to pursue excellence in teaching and learning.
- Quality assurance is the most important tools for getting into the goal
- Previous: human work load is huge and prone to human error

(eg input learning questionnaire, a questionnaire for all units were being inputted manually by the operator or parttime workers)

Need to be supported by Online Information System in Quality Assurance.