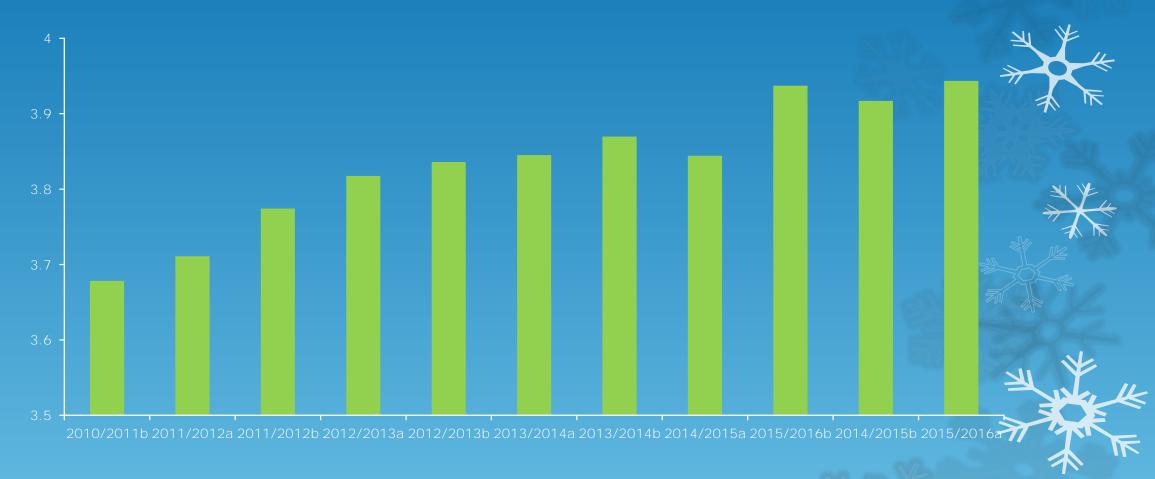

### LEARNING SUBJECT INDEX

| (🗲 i) 🛅 🔒   https://my.ubaya. | ac.id          |                                                     |                   | C <sup>e</sup> Q Sea | rch                                                | ☆ 自 ♥ ♣ 兪       |
|-------------------------------|----------------|-----------------------------------------------------|-------------------|----------------------|----------------------------------------------------|-----------------|
| 🍪 MyUBAYA                     | Home Fitur -   | Setting <del>-</del> Logout <b>Dr. Dra. R.R. Ch</b> | ristina Avanti, I | M.Si., Apt.(19901    | 4)                                                 |                 |
| SIP<br>Laporan                | Daftar Mata K  | uliah Buka                                          |                   |                      |                                                    |                 |
| Detail MK Buka<br>IPK MK Buka | Filter Laporan |                                                     |                   |                      |                                                    |                 |
| IPK Dosen Per Semester        | Semester G     | enap 2015/2016 🗸 🗸                                  |                   |                      |                                                    |                 |
| Rekap IPK Dosen               | Jurusan 1      | 01 Farmasi 🗸                                        |                   |                      |                                                    |                 |
| Rekap Saran & Kritik Dosen    |                | ilter                                               |                   |                      | Loorning S                                         | ubject Index    |
| Rekap Saran & Kritik MK       |                |                                                     |                   |                      | Learning S                                         | ubject muex     |
| Laporan Ketidaksesuaian       |                |                                                     |                   |                      |                                                    |                 |
| Rekap LK                      | Menampilkan    | 10 ∨ data                                           |                   |                      |                                                    |                 |
| Rekap MR                      | KodeMK \$      | Nama MK                                             | × Σ KP            | Σ Kuesioner 🗘        | Tgl Proses 🗘                                       | Detail/IPK MK   |
| Lap. Prosentase Thn           | 116228         | ANALISIS FISIKO-KIMIA II                            | 6                 | 327                  | K (29/07/2016 09:52:45)                            | <b>K</b> = 3.93 |
| Lan. Prosentase Unit          | 117231         | ANALISIS FISIKO-KIMIA III                           | 1                 | 10                   | K (29/07/2016 09:52:51)<br>P (29/07/2016 09:52:51) |                 |
| hing classes                  | 116472         | ANALISIS KLINIS                                     | 3                 | 165                  | K (29/07/2016 09:52:48)                            | <b>K</b> = 3.62 |
|                               | 116229         | ANALISIS OBAT, MAKANAN & KOSMETIK                   | 8                 | 573                  | K (29/07/2016 09:52:46)<br>P (29/07/2016 09:52:46) |                 |
|                               | 111103         | BHS INGGRIS                                         | 1                 | 17                   | K (29/07/2016 09:52:33)                            | <b>K</b> = 3.93 |
|                               | 116590         | BIOFARMASI-FARNAKOKINETIKA II                       | 7                 | 636                  | K (29/07/2016 09:52:50)<br>P (29/07/2016 09:52:51) |                 |
|                               | 112462         | BIOKIMIA                                            | 12                | 904                  | K (29/07/2016 09:52:35)<br>P (29/07/2016 09:52:35) |                 |
|                               | 113345         | BIOTEKNOLOGI FARMASI                                | 1                 | 80                   | K (29/07/2016 09:52:38)                            | <b>K</b> = 3.86 |
| ⊿ B ⊾                         |                |                                                     |                   |                      | V (20/07/2016 00.52.22)                            | = 3 03 = 3 04   |