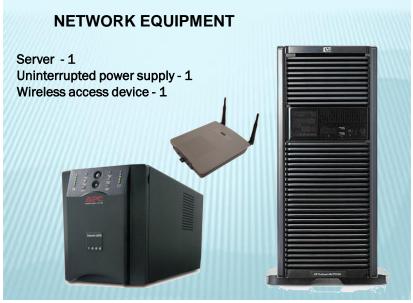

ON CENTER PROJECT** 

## **PURPOSE**

Conducting training classes for the administration employees.

 Studying of modern office work technologies of electronic documents circulation, cooperation, conducting of video and audio conferences,

project management

# **TECHNOLOGICAL PECULIARITIES**

- Usage of clientserver technologies
- Virtual Laboratory Work,
- Portal and project solutions.



# **LECTURE ROOM**





#### **PLANNED WORKING PLACES**

#### 15 computers:

Processor Class : Athlon X2 or core 2 Duo, Motherboard: X64, Video Integrated

Memory: 4G HDD: 320G WD DVD-RW

Network: Cisco WiFi Monitor (LCD TFT 20")



## **MULTIMEDIA EQUIPMENT**



## Interactive board:

156,5x117,8 cm., speakers, input plane, - 1

## Projector:

LCD projector, 1024 x 768, 3000-4000 ANSI lumens, - 1









#### SOFTWARE



- Microsoft Windows Server Enterprise 2008 w/o
  Hyper-V 25 Client 1
- Microsoft Office Ultimate 2007 Software 15
- Microsoft Office Project Standard 2007 15
- Microsoft Office SharePoint Server 2007 1
- Microsoft Office Project Server 2007 Microsoft 1
- SQL Server 2008 Standard (15 CALs) 1

#### **CONNECTION EQUIPMENT**

 Sumy State University provides the software in the context of the "School 3 Agreement" with Microsoft Corp. and access to MSDN AA system.

A member of the