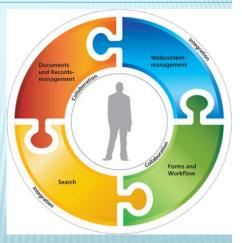

# SYSTEMS THAT ARE DEVELOPED BY SUMY STATE UNIVERSITY AND RECOMMENDED FOR THE EDUCATION CENTER

- Educational process and educational materials management system (elearning) for the implementation of distance learning.
- Management extension courses

## **PURPOSE**

Conducting training classes for the administration employees.

 Studying of modern office work technologies of electronic documents circulation, cooperation, conducting of video and audio conferences,

# **TECHNOLOGICAL PECULIARITIES**

- Usage of clientserver technologies
- Virtual Laboratory Work,
- Portal and project solutions.