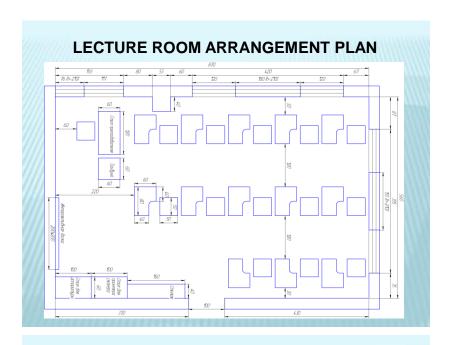

# **LECTURE ROOM**

#### **PLANNED WORKING PLACES**

#### 15 computers:

Processor Class : Athlon X2 or core 2 Duo, Motherboard: X64, Video Integrated

Memory: 4G HDD: 320G WD DVD-RW

Network: Cisco WiFi Monitor (LCD TFT 20")