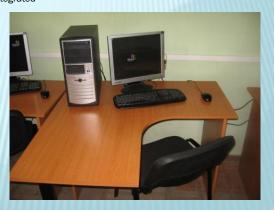

#### 15 computers:

Processor Class : Athlon X2 or core 2 Duo, Motherboard: X64, Video Integrated

Memory: 4G HDD: 320G WD DVD-RW

Network: Cisco WiFi Monitor (LCD TFT 20")