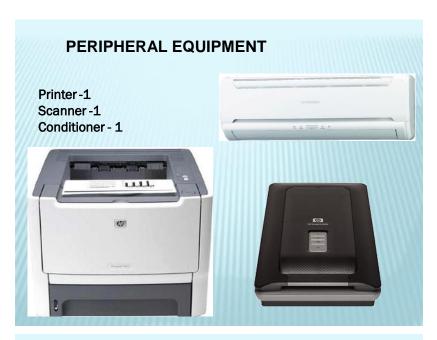

TION CENTER PROJECT** 

## **PURPOSE**

Conducting training classes for the administration employees.

 Studying of modern office work technologies of electronic documents circulation, cooperation, conducting of video and audio conferences,

project management

# **TECHNOLOGICAL PECULIARITIES**

- Usage of clientserver technologies
- Virtual Laboratory Work,
- Portal and project solutions.



# **LECTURE ROOM**





#### **PLANNED WORKING PLACES**

#### 15 computers:

Processor Class : Athlon X2 or core 2 Duo, Motherboard: X64, Video Integrated

Memory: 4G HDD: 320G WD DVD-RW

Network: Cisco WiFi Monitor (LCD TFT 20")



## **MULTIMEDIA EQUIPMENT**



## Interactive board:

156,5x117,8 cm., speakers, input plane, - 1

## Projector:

LCD projector, 1024 x 768, 3000-4000 ANSI lumens, - 1









#### SOFTWARE



- Microsoft Windows Server Enterprise 2008 w/o
  Hyper-V 25 Client 1
- Microsoft Office Ultimate 2007 Software 15
- Microsoft Office Project Standard 2007 15
- Microsoft Office SharePoint Server 2007 1
- Microsoft Office Project Server 2007 Microsoft 1
- SQL Server 2008 Standard (15 CALs) 1

#### **CONNECTION EQUIPMENT**

 Sumy State University provides the software in the context of the "School 3 Agreement" with Microsoft Corp. and access to MSDN AA system.

A member of the