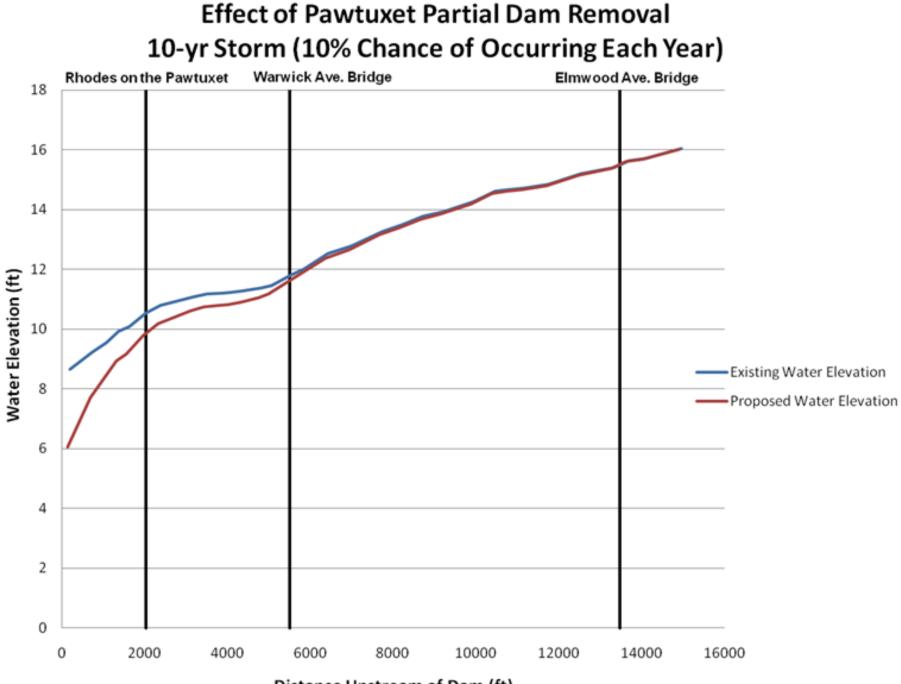

## Pawtuxet River Restoration Effects of Dam Removal

•Maximum reduction in water height:

- 3.5 feet (low flow at dam)
- •2 feet (Warwick Ave)
- Zero change at I-95
- Reduced flooding impacts up to 10 year storms
- No change under very high flows/large floods
- No increase in erosion
- Faster drainage following larger floods
- Maintain sufficient depth for recreational boating