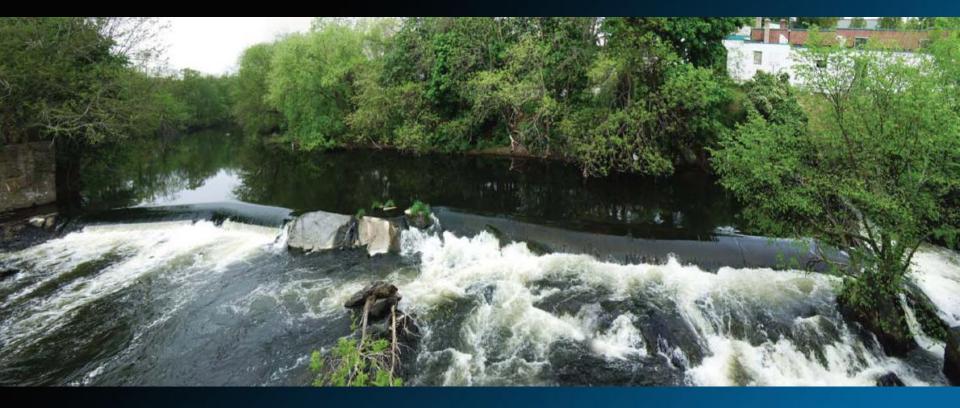

#### **Pawtuxet Falls Dam**

- Located at head of tide: 7 river miles to next dam
- 3.5' hydraulic height; 150' spillway
- Contributing feature of NHR district—centerpiece of historic village
- Dammed location 200+ years
- Mill power, water supply, recreation
- Concrete structure built 1920's

## Existing Conditions at Pawtuxet Falls