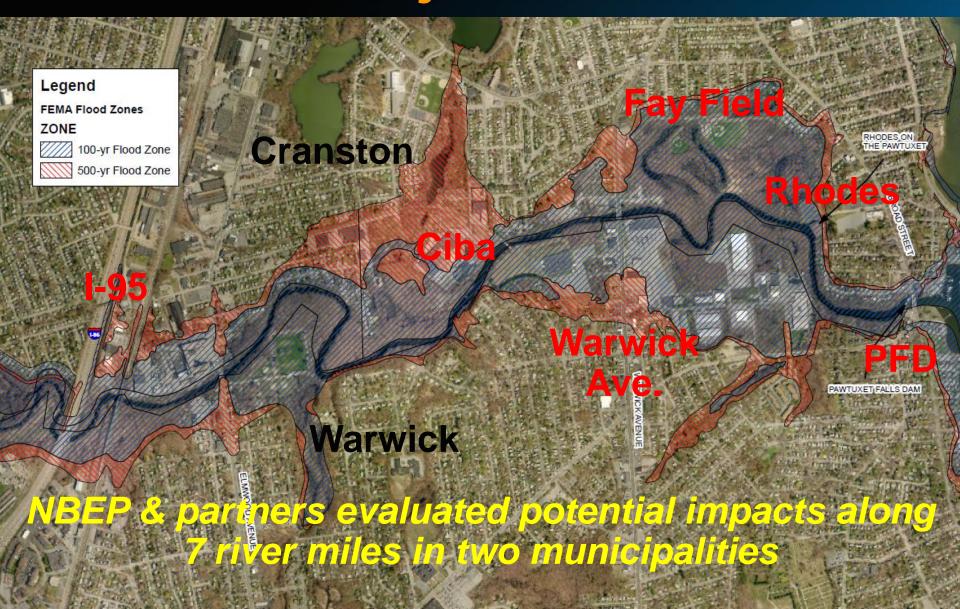

## Pawtuxet River Restoration Project Area

## Pawtuxet River Restoration **Project Overview**

- Remove most of Pawtuxet Falls Dam in Pawtuxet Village
- Restore seven river miles (up to I-95): restore migratory fish & wildlife, water quality
- Moderate reduction height/depth of water near dam

Moderate reduction in river width in some areas
Moderate reduction of property flooding
Where needed, river bank areas will be stabilized with native vegetation