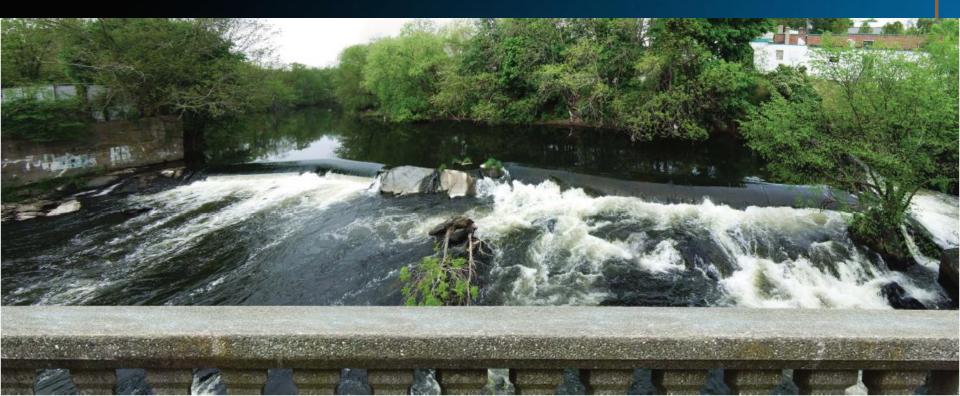

And tons of outreach!

## Pawtuxet River Restoration Partial Dam Removal

- Ecosystem and flooding benefits comparable to full dam removal
- Optimize depth and attractive flow for shad passage with channel modifications
- Stabilize flood walls
- Presented significant aesthetic & communications challenges

## Pawtuxet River Restoration **Project Overview**

- Remove most of Pawtuxet Falls Dam in Pawtuxet Village
- Restore seven river miles (up to I-95): restore migratory fish & wildlife, water quality
- Moderate reduction height/depth of water near dam

Moderate reduction in river width in some areas
Moderate reduction of property flooding
Where needed, river bank areas will be stabilized with native vegetation

#### **Pawtuxet River Restoration**

## Existing Conditions at Pawtuxet Falls



#### Pawtuxet River Restoration Falls Restored (Artist's Rendering)





#### Benefits of dam removal alternative

 Restore annual spawning runs of American shad, river herring, and other native fish (est. 100,000 fish per year)

 Improve fresh and salt water fisheries (largemouth bass, stripers, etc.)

Increase wildlife (herons, turtles, etc.)

#### Benefits of dam removal alternative, cont'd Reduce severity and frequency of flooding

Improve water quality—faster, cleaner, cooler water

 Restore wetlands & watershed—natural biological connection to Narragansett Bay

 Restore historic feature of the Village—the Falls as Roger Williams saw them

## **Migratory Fish**

River Herring



American Shad

Striped Bass

STApad larss *- Morone socoillis* oranges 12-55 hebes

### Watershed Wildlif