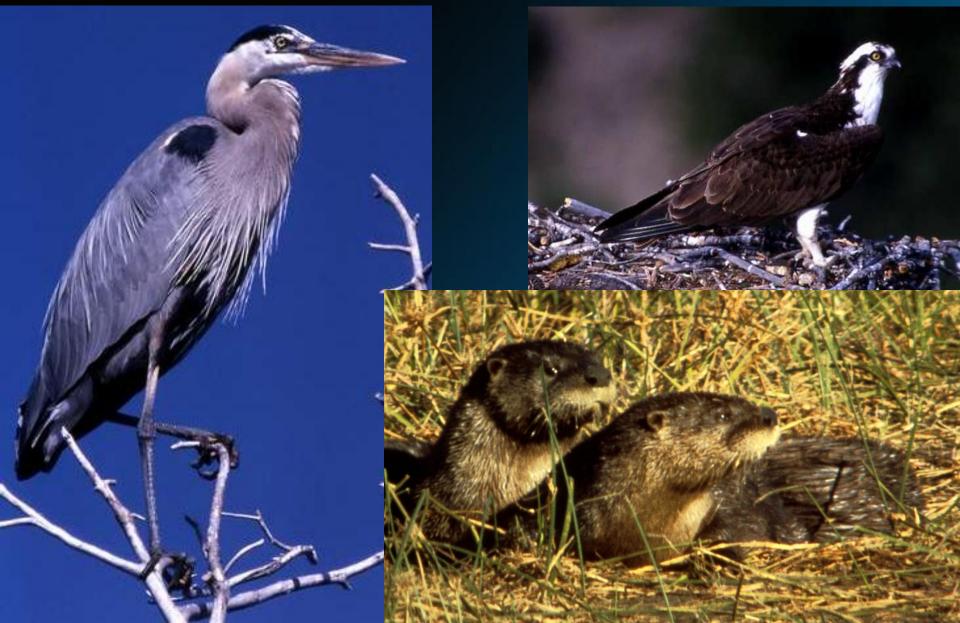

### Pawtuxet River Restoration Falls Restored (Artist's Rendering)





#### Benefits of dam removal alternative

 Restore annual spawning runs of American shad, river herring, and other native fish (est. 100,000 fish per year)

 Improve fresh and salt water fisheries (largemouth bass, stripers, etc.)

Increase wildlife (herons, turtles, etc.)

#### Benefits of dam removal alternative, cont'd Reduce severity and frequency of flooding

Improve water quality—faster, cleaner, cooler water

 Restore wetlands & watershed—natural biological connection to Narragansett Bay

 Restore historic feature of the Village—the Falls as Roger Williams saw them

## **Migratory Fish**

River Herring



American Shad

Striped Bass

STApad larss *- Morone socoillis* oranges 12-55 hebes

### Watershed Wildlife



#### Herring Run at Gilbert Stuart Brook North Kingstown, R.I.



Anadromous species live as adults in salt water, and must migrate to fresh water to spawn (spring/summer/fall)

## Pawtuxet River Restoration Technical Studies

#### Studies to Support Design and Permitting

Restoration Feasibility Study (2004)

- Detailed Engineering Study (2008)
- Hydraulic & Hydrologic Modeling (Flooding and Flow studies)
- Wetland Field and Soil Studies
- Sediment Sampling & Analysis
- Historic Resources Study
- On-site River Surveys

Numerous Public Meetings/Workshops Conducted

## Pawtuxet River Restoration Regulatory Review

#### Permit Applications Filed Sept., 2010

- Application to Alter Wetlands & Clean Water Act 401 (RIDEM)
- Coastal Resources Assent (RICRMC)
- Clean Water Act 404 (U.S. Army Co