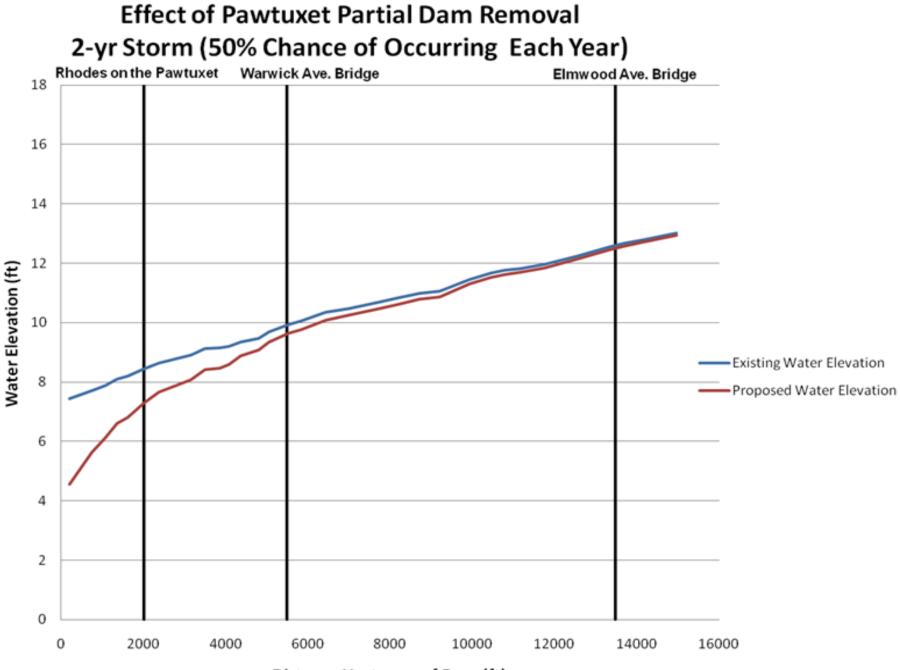

## Pawtuxet River Restoration Effects of Dam Removal

•Maximum reduction in water height:

- 3.5 feet (low flow at dam)
- •2 feet (Warwick Ave)
- Zero change at I-95
- Reduced flooding impacts up to 10 year storms
- No change under very high flows/large floods
- No increase in erosion
- Faster drainage following larger floods
- Maintain sufficient depth for recreational boating