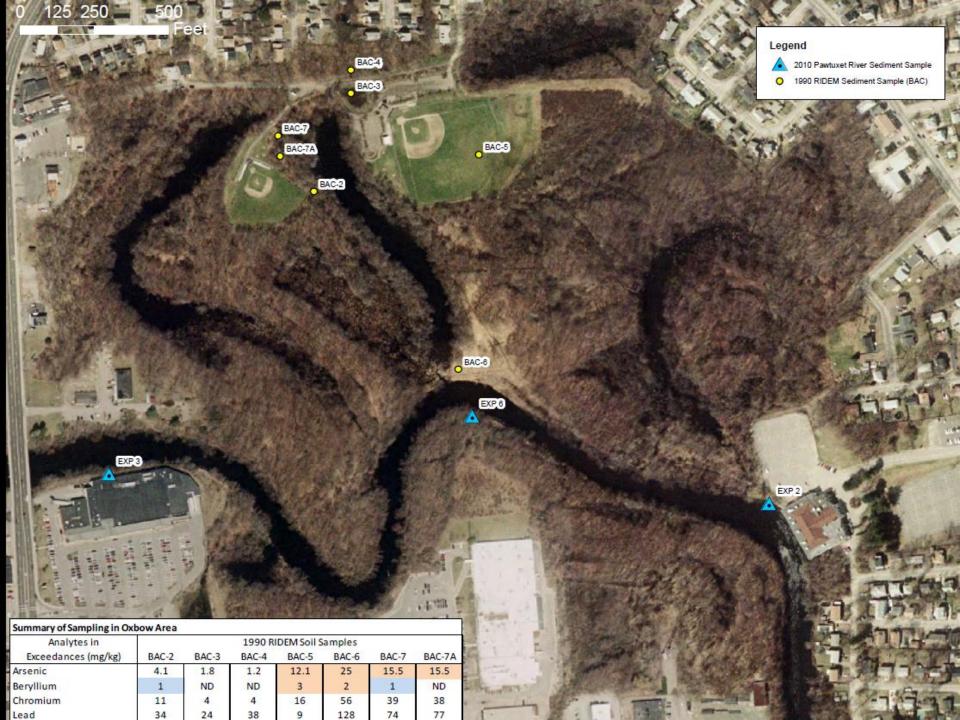

## Pawtuxet River Restoration Sediment Analysis

Findings typical for urban rivers
Pawtuxet has industrial & urban landuse, with many potential sources of contamination
Tested for 96 potential contaminants
7 contaminants exceeded residential (strictest) state criteria
Criteria based on long-term ingestion
No clear Ciba legacy

#### Pawtuxet River Restoration RIDEM Required Sampling List

Acetone Benzene **Bromodichloromethane Bromoform Bromomethane Carbon tetrachloride** Chlorobenzene Chloroform Dibromochloromethane 1,2- Dibromo-3 -chloropropane (DBCP) **1,1-Dichloroethane** 1.2-Dichloroethane 1,1 -Dichloroethene cis-1,2-Dichloroethene Trans-1 ,2-Dichloroethene 1,2-Dichloropropane Ethylbenzene Ethylene dibromide (EDB) **Isopropyl benzene** Methyl ethyl ketone Methyl isobutyl ketone Methyl tertiary-butyl ether (MTBE) Methylene chloride Styrene 1,1,1,2-Tetrachloroethane 1,1,2,2-Tetrachloroethane **Tetrachloroethene** Toluene 1,1,1 - Trichloroethane 1,1,2-Trichloroethane Trichloroethene Vinyl chloride

**Xylenes** (Total) Acenaphthene Acenaphthylene Anthracene Benzo(a)anthracene Benzo(a)pyrenea Benzo(b)fluoranthene Benzo(g,h,i)perylene Benzo(k)fluoranthene 1,1-Biphenyl Bis(2-ethylhexyl)phthalate **Bis(2-chloroethyl)ether Bis(2-chloroisopropyl)ether** 4-Chloroaniline (p-) 2-Chlorophenol Chrysene Dibenzo(a,h)anthracenea 1,2-Dichlorobenzene (o-DCB) 1,3 -Dichlorobenzene (m-DCB) 1,4-Dichlorobenzene (p-DCB) 3,3-Dichlorobenzidine 2,4-Dichlorophenol **Diethyl phthalate** 2,4-Dimethyl phenol **Dimethyl phthalate** 2,4-Dinitrophenol 2,4-Dinitrotoluene **Fluoranthene** Fluorene Hexachlorobenzene **Hexachlorobutadiene Hexachloroethane** Indeno(1,2,3-cd)pyrene

2-Methyl naphthalene Naphthalene **Pentachlorophenol** Phenanthrene Phenol **Pyrene** 1,2,4-Trichlorobenzene 2,4,5-Trichlorophenol 2,4,6-Trichlorophenol Pesticides/PCBs Chlordane Dieldrin Polychlorinated biphenyls (PCBs) Antimonv Arsenic Barium **Beryllium** Cadmium **Chromium III (Trivalent) Chromium VI (Hexavalent)** Copper Cyanide Lead Manganese Mercury Nickel Selenium Silver Thallium Vanadium Zinc