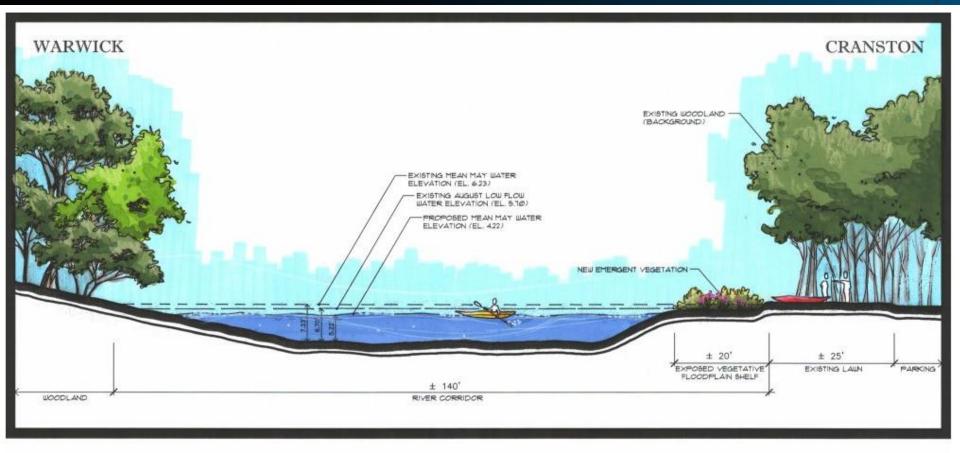

#### Pawtuxet River Restoration Cross-Section at Rhodes

#### PROJECTED CHANNEL CROSS SECTION LOOKING UPSTREAM AT RHODES-ON-THE-PAWTUXET