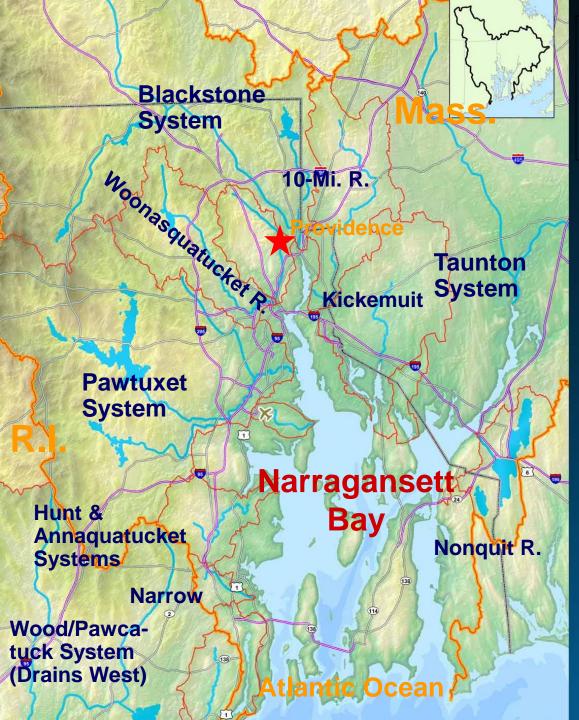

#### Narragansett Bay Sub-Basins

#### Avg. Flows, m3/s

- All Rivers = 93
- Taunton = 30
- Blackstone = 21
- Pawtuxet = 10
- (collectively 2/3 of flow)
- Others < 10
- Larger systems flow into northern (upper) reaches of estuary
- Pawtuxet Basin is rural with large reservoirs upstream; highly urbanized downstream