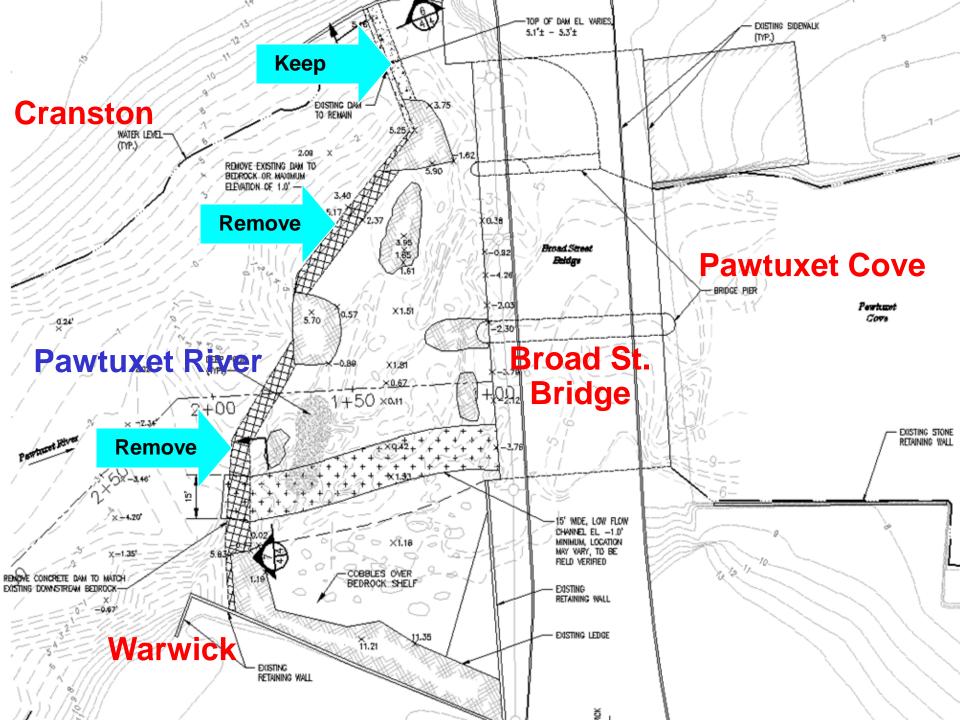

## Pawtuxet River Restoration Project Area

#### **Pawtuxet Falls Dam**

- Located at head of tide: 7 river miles to next dam
- 3.5' hydraulic height; 150' spillway
- Contributing feature of NHR district—centerpiece of historic village
- Dammed location 200+ years
- Mill power, water supply, recreation
- Concrete structure built 1920's

## Pawtuxet River Restoration **Project Overview**

- Remove most of Pawtuxet Falls Dam in Pawtuxet Village
- Restore seven river miles (up to I-95): restore migratory fish & wildlife, water quality
- Moderate reduction height/depth of water near dam

Moderate reduction in river width in some areas
Moderate reduction of property flooding
Where needed, river bank areas will be stabilized with native vegetation