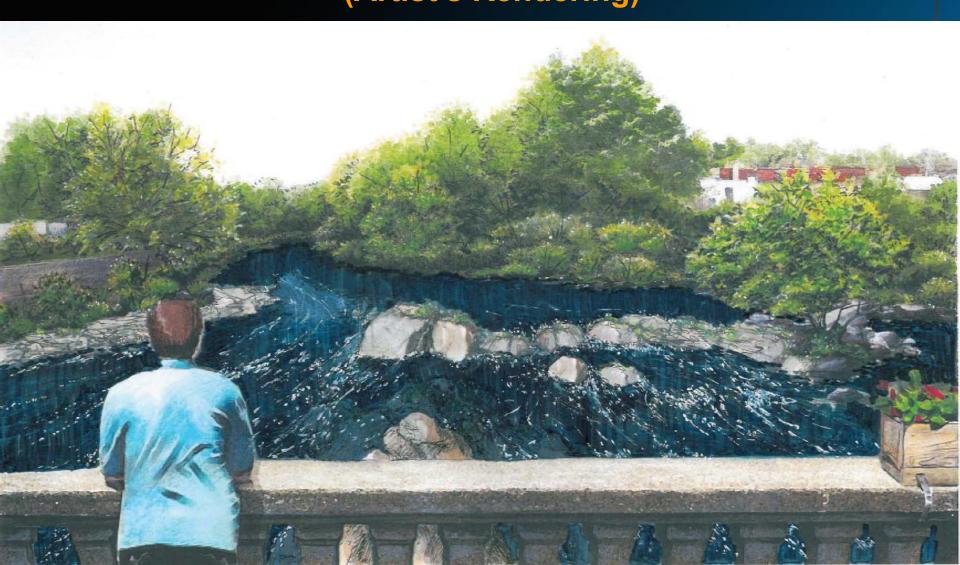

#### Pawtuxet River Restoration Falls Restored (Artist's Rendering)

 Restore historic feature of the Village—the Falls as Roger Williams saw them