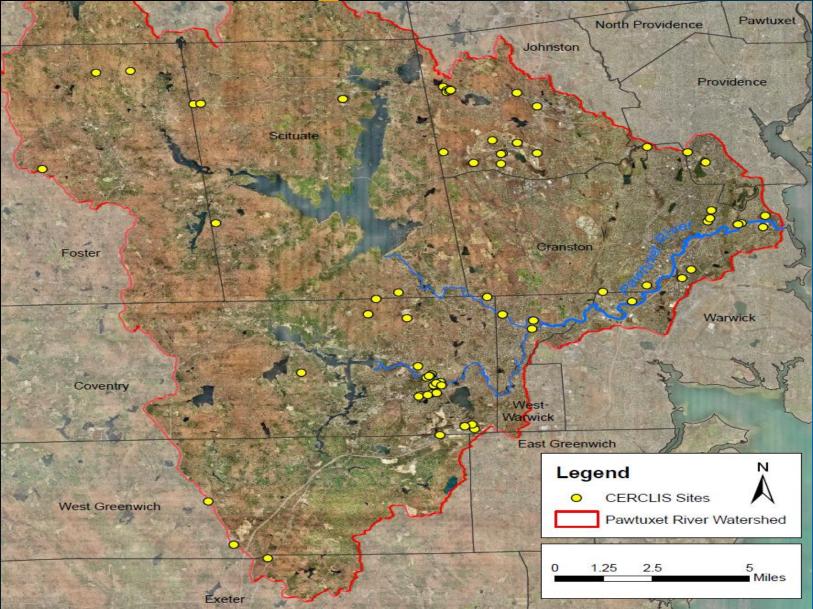

compared to 2 ft contour topographic information. BELLOWS STREET

2.56

TR-7 New Exposure Areas Width Downstream Left: 9.5 ft Downstream Right: 17.5 ft

PARKWAY AVENUE

RHODES PLACE

TR-4 New Exposure Areas Width Downstream Left: 6 ft Downstream Right: 15 ft



the second

#### Pawtuxet River Restoration Cross-Section at Rhodes



#### PROJECTED CHANNEL CROSS SECTION LOOKING UPSTREAM AT RHODES-ON-THE-PAWTUXET

## Pawtuxet River Restoration Sediment Analysis

Findings typical for urban rivers
Pawtuxet has industrial & urban landuse, with many potential sources of contamination
Tested for 96 potential contaminants
7 contaminants exceeded residential (strictest) state criteria
Criteria based on long-term ingestion
No clear Ciba legacy

#### Pawtuxet River Restoration – Existing CERCLIS Site



#### Pawtuxet River Restoration RIDEM Required Sampling List

Acetone Benzene **Bromodichloromethane Bromoform Bromomethane Carbon tetrachloride** Chlorobenzene Chloroform Dibromochloromethane 1,2- Dibromo-3 -chloropropane (DBCP) **1,1-Dichloroethane** 1.2-Dichloroethane 1,1 -Dichloroethene cis-1,2-Dichloroethene Trans-1 ,2-Dichloroethene 1,2-Dichloropropane Ethylbenzene Ethylene dibromide (EDB) **Isopropyl benzene** Methyl ethyl ketone Methyl isobutyl ketone Methyl tertiary-butyl ether (MTBE) Methylene chloride Styrene 1,1,1,2-Tetrachloroethane 1,1,2,2-Tetrachloroethane **Tetrachloroethene** Toluene 1,1,1 - Trichloroethane 1,1,2-Trichloroethane Trichloroethene Vinyl chloride

**Xylenes** (Total) Acenaphthene Acenaphthylene Anthracene Benzo(a)anthracene Benzo(a)pyrenea Benzo(b)fluoranthe