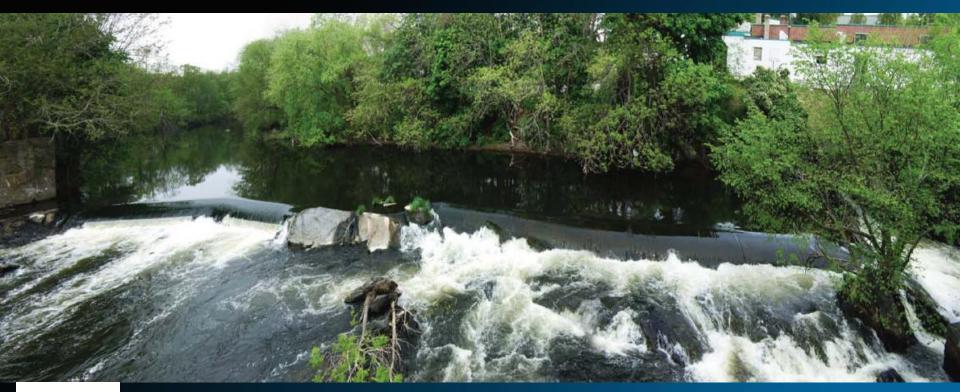

#### **Pawtuxet Falls Dam**

- Located at head of tide: 7 river miles to next dam
- 3.5' hydraulic height; 150' spillway
- Contributing feature of NHR district—centerpiece of historic village
- Dammed location 200+ years
- Mill power, water supply, recreation
- Concrete structure built 1920's

## Existing Conditions at Pawtuxet Falls