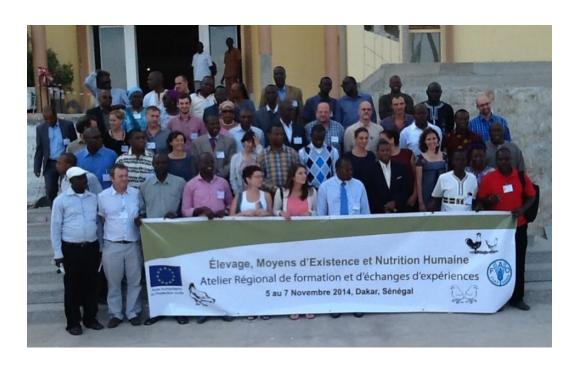

# Mainstreaming human nutrition in livestock interventions:

Lessons learned from a capacity building workshop for the Sahel region

Domitille Kauffmann, FAO Nutrition Division Paula Dominguez-Salas, RVC/ILRI/LCIRAH









#### **Content**

- Context / rationale
- Workshop process
- Key results
- Next steps



# Malnutrition aigue (<-2SD WHZ) Afrique de l'Ouest et du Centre



#### Malnutrition Chronique Afrique de l'Ouest et du Centre



Anaemia as a public health problem by country: Preschool-age children



# **Context / Rationale**

#### **Malnutrition:**

- Persistence of high rates of malnutrition (in all forms)
- Fighting malnutrition as a priority for the Sahel countries (e.g. SUN movement, AGIR initiative)

#### **Animal production and livestock:**

- Arid and semi-arid areas
   → limited potential for agriculture (crop)
   production
- Importance of livestock livelihoods and animal production

→ However, **disconnect** between livestock interventions and human nutrition

# Have you ever monitored the nutrition impact of livestock interventions?



Average per participants' specific s