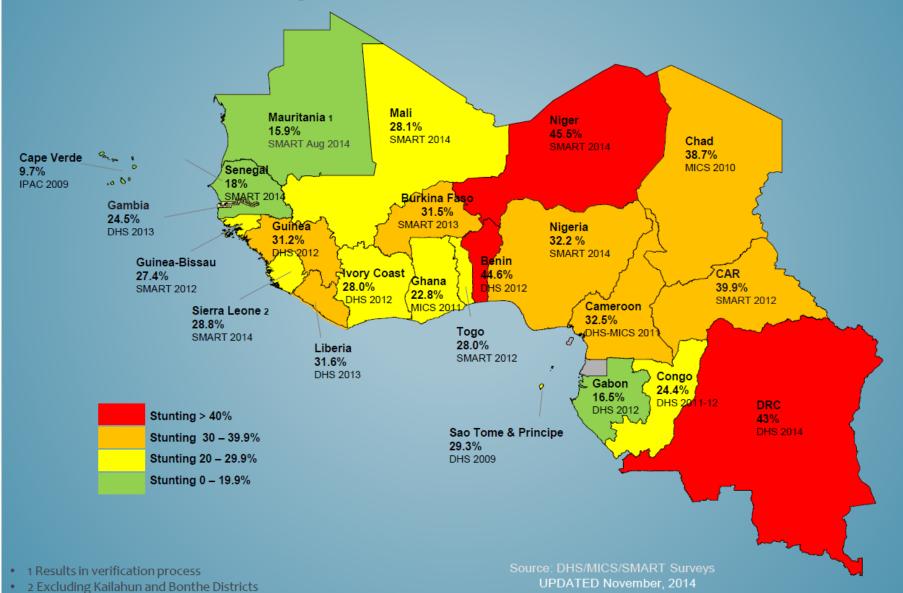

# Malnutrition aigue (<-2SD WHZ) Afrique de l'Ouest et du Centre

#### Malnutrition Chronique Afrique de l'Ouest et du Centre

Anaemia as a public health problem by country: Preschool-age children