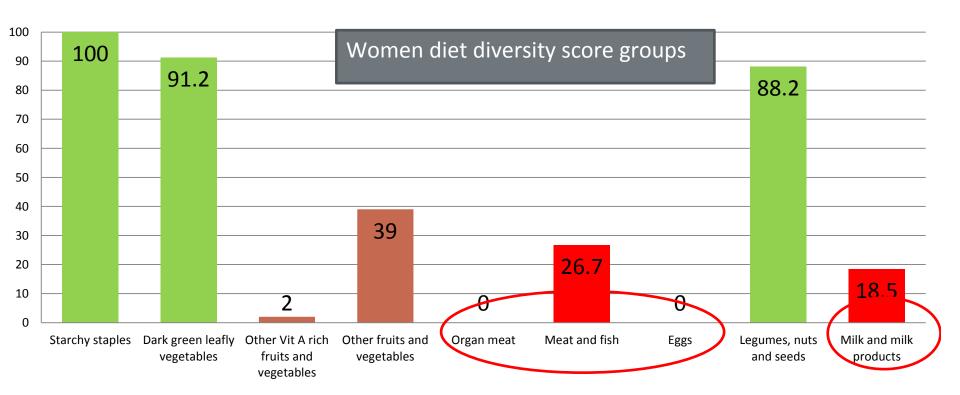

## Measuring nutrition outcomes

Need for well-defined measurable nutrition objectives in the livestock interventions (including dietary indicators - e.g. WDDS)

(Source: AVSF project in Mopti, Mali)