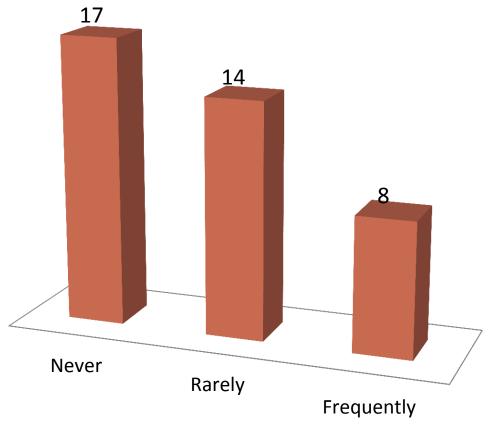

# Have you ever monitored the nutrition impact of livestock interventions?

Average per participants' specific sector expertise:

Livestock = 1.9

Nutrition = 1.9

Other = 1.7