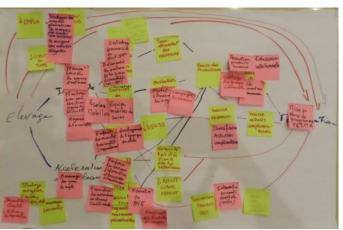

| Fix (813)0                        | :                                                                           |  |

# Workshop process (cont.)





#### Objective:

To strengthen capacities of humanitarian professionals and government staff to better integrate nutrition in livestock interventions in order to maximize nutrition impacts of livestock interventions and enhance resilience

- About 60 participants from 6 countries (nutrition and livestock experts)
- Alternate between plenary and group work sessions (working groups per different livestock livelihoods)

# Why is there a disconnect?

- Lack of knowledge of the nutritional value of animal-source foods (not only a source of protein...)
- Need to demystify the linkages between nutrition and livestock interventions on both sides (nutrition and livestock sectors)
- Animal production as a source of income rather than a source of food
- Lack of knowledge / know-how on how to mainst