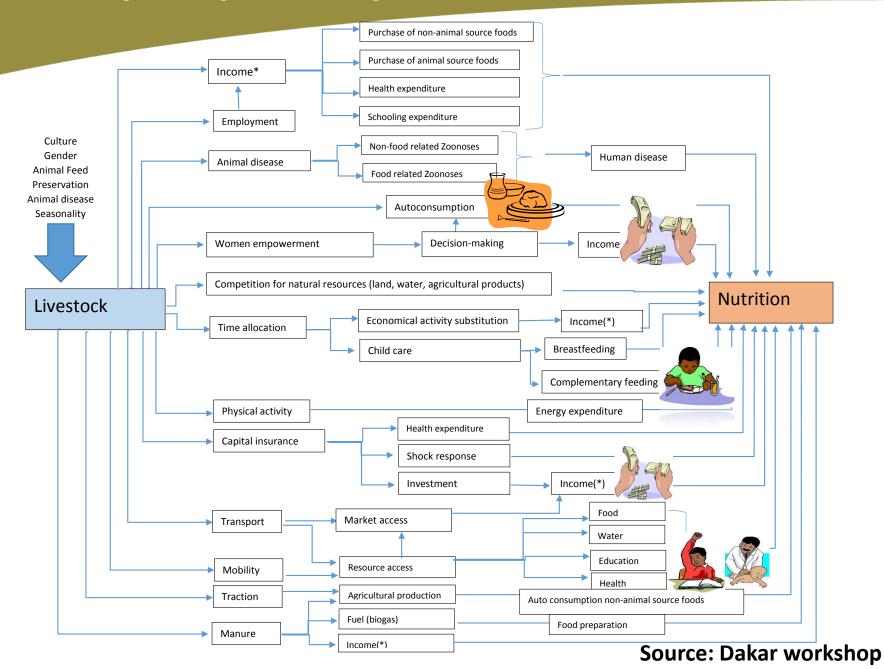

mpact of **livestock interventions** on human malnutrition **be measured** and enhanced?
- 5. What **good practices** have been identified in the subregion and what are the **lessons learnt**?
- 6. What examples of livestock interventions have shown a positive effect or impact on human nutrition?



# **Context-specific considerations**

- Local potential of livestock value chains and market access
- Local consumption patterns and dietary practices
- Taboos associated to certain animal-source foods, that could haven been set for production preservation interests
- Gender issues: intra-household distribution inequity
- Extension of animal-source foods' shelf-life:
   preservation methods
- Mobility patterns of farmers and implications



Source: ING

# Impact pathways livestock -nutrition





## Measuring nutrition outcomes

Need for well-defined measurable nutrition objectives in the livestock interventions (including dietary indicators - e.g. WDDS)



(Source: AVSF project in Mopti, Mali)

# **Next steps for participants**

#### **Proposed actions**

- Push forward the country action plan among stakeholders
- Disseminate workshop results, tools and training modules (capacity building) within and between organizations
- Organize similar workshops at country level
- Identify country good practices and livestock programs where nutrition can be integrated / reformulate projects incorporating nutrition
- Advocacy at government and donors level (be ambassador of integration)
- Strengthen **coordination** between livestock and nutrition sectors (e.g. creation of a livestock and