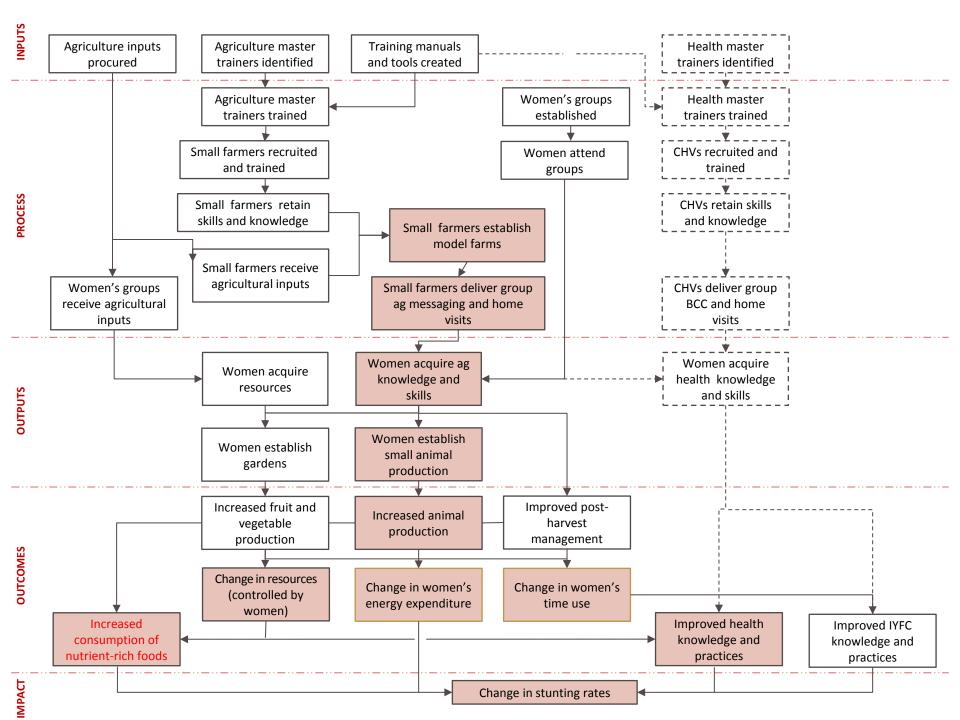

## Measuring nutrition outcomes

Need for well-defined measurable nutrition objectives in the livestock interventions (including dietary indicators - e.g. WDDS)

(Source: AVSF project in Mopti, Mali)