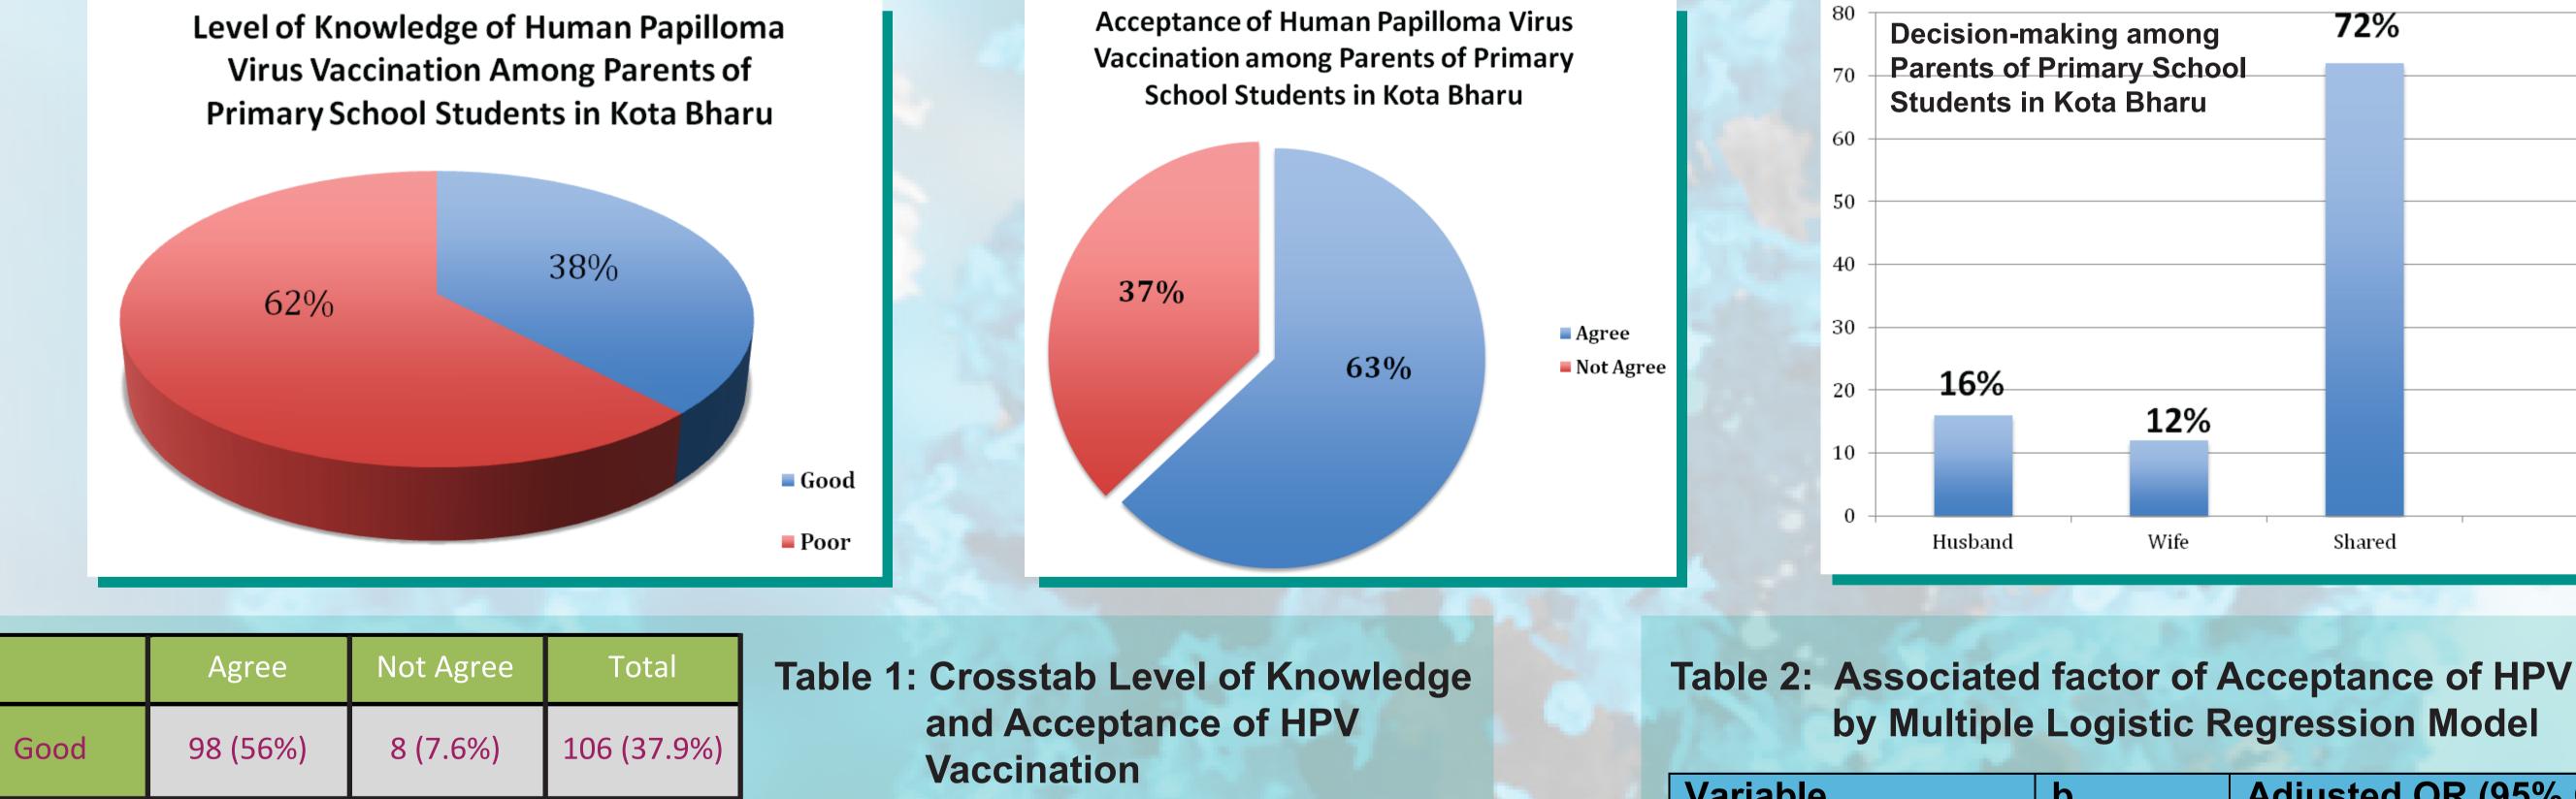

#### RESULTS

Parents with good knowledge in Kota Bharu was 38% and 62% was poor. Most decision regarding vaccination was a shared decision, 72%. The proportion of acceptance of HPV vaccine for girls was 63%. Level of knowledge (good) has significant association with acceptance of HPV vaccine (95% Cl 7.319,36.403, p<0.001).

| 98 (56%)   | 8 (7.6%)   | 106 (37.9%)         |                                                                                                                                                                                                                                                                                                                                                                                                                                                                                                                                                                                                                                                                                                                                                                                                                                                                                                                                                                                                                                                                                                                                                                                                                                                                                                                                                                                                                                                                                                                                                                                                                                                                                                                                                                                                                                                                                                                                                                                                                                   |
|------------|------------|---------------------|-----------------------------------------------------------------------------------------------------------------------------------------------------------------------------------------------------------------------------------------------------------------------------------------------------------------------------------------------------------------------------------------------------------------------------------------------------------------------------------------------------------------------------------------------------------------------------------------------------------------------------------------------------------------------------------------------------------------------------------------------------------------------------------------------------------------------------------------------------------------------------------------------------------------------------------------------------------------------------------------------------------------------------------------------------------------------------------------------------------------------------------------------------------------------------------------------------------------------------------------------------------------------------------------------------------------------------------------------------------------------------------------------------------------------------------------------------------------------------------------------------------------------------------------------------------------------------------------------------------------------------------------------------------------------------------------------------------------------------------------------------------------------------------------------------------------------------------------------------------------------------------------------------------------------------------------------------------------------------------------------------------------------------------|
| 77 (44%)   | 97 (92.4%) | 174 (62.1%)         | Le<br>si                                                                                                                                                                                                                                                                                                                                                                                                                                                                                                                                                                                                                                                                                                                                                                                                                                                                                                                                                                                                                                                                                                                                                                                                                                                                                                                                                                                                                                                                                                                                                                                                                                                                                                                                                                                                                                                                                                                                                                                                                          |
| 175 (100%) | 105 (100%) | 280 (100%)          | of<br>(9                                                                                                                                                                                                                                                                                                                                                                                                                                                                                                                                                                                                                                                                                                                                                                                                                                                                                                                                                                                                                                                                                                                                                                                                                                                                                                                                                                                                                                                                                                                                                                                                                                                                                                                                                                                                                                                                                                                                                                                                                          |
|            | 77 (44%)   | 77 (44%) 97 (92.4%) | 77 (44%) 97 (92.4%) 174 (62.1%)   Image: Contract of the second |

evel of knowledge (good) has ignificant association with acceptance HPV vaccine 95% CI 7.319,36.403, p<0.001).

## Table 2: Associated factor of Acceptance of HPV Vaccination

| Variable           | b     | Adjusted OR (95% CI) | р      |
|--------------------|-------|----------------------|--------|
| Level of knowledge | 2.793 | 16.32 (7.32, 36.40)  | <0.001 |

Parents with good knowledge has 16 times the odd compared to poor knowledge accept HPV vaccine.