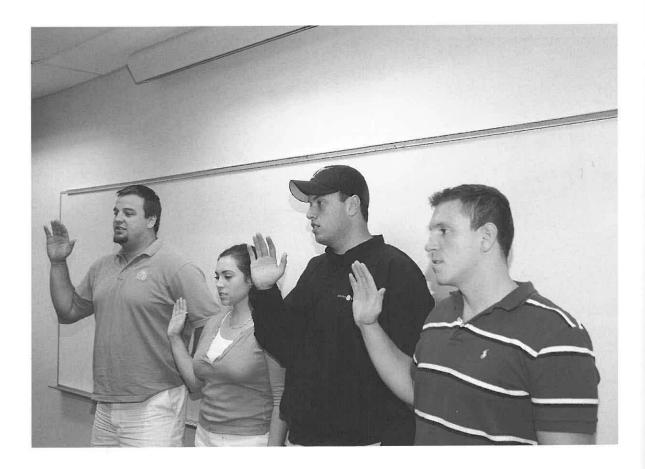

## THE STUDENT BAR ASSOCIATION 1L REPRESENTATIVES

## Edwynne Murphy Rachel Rogozinski Mitchell Krauss Yuri Tsyganov Ross Abramowitz (not pictured)