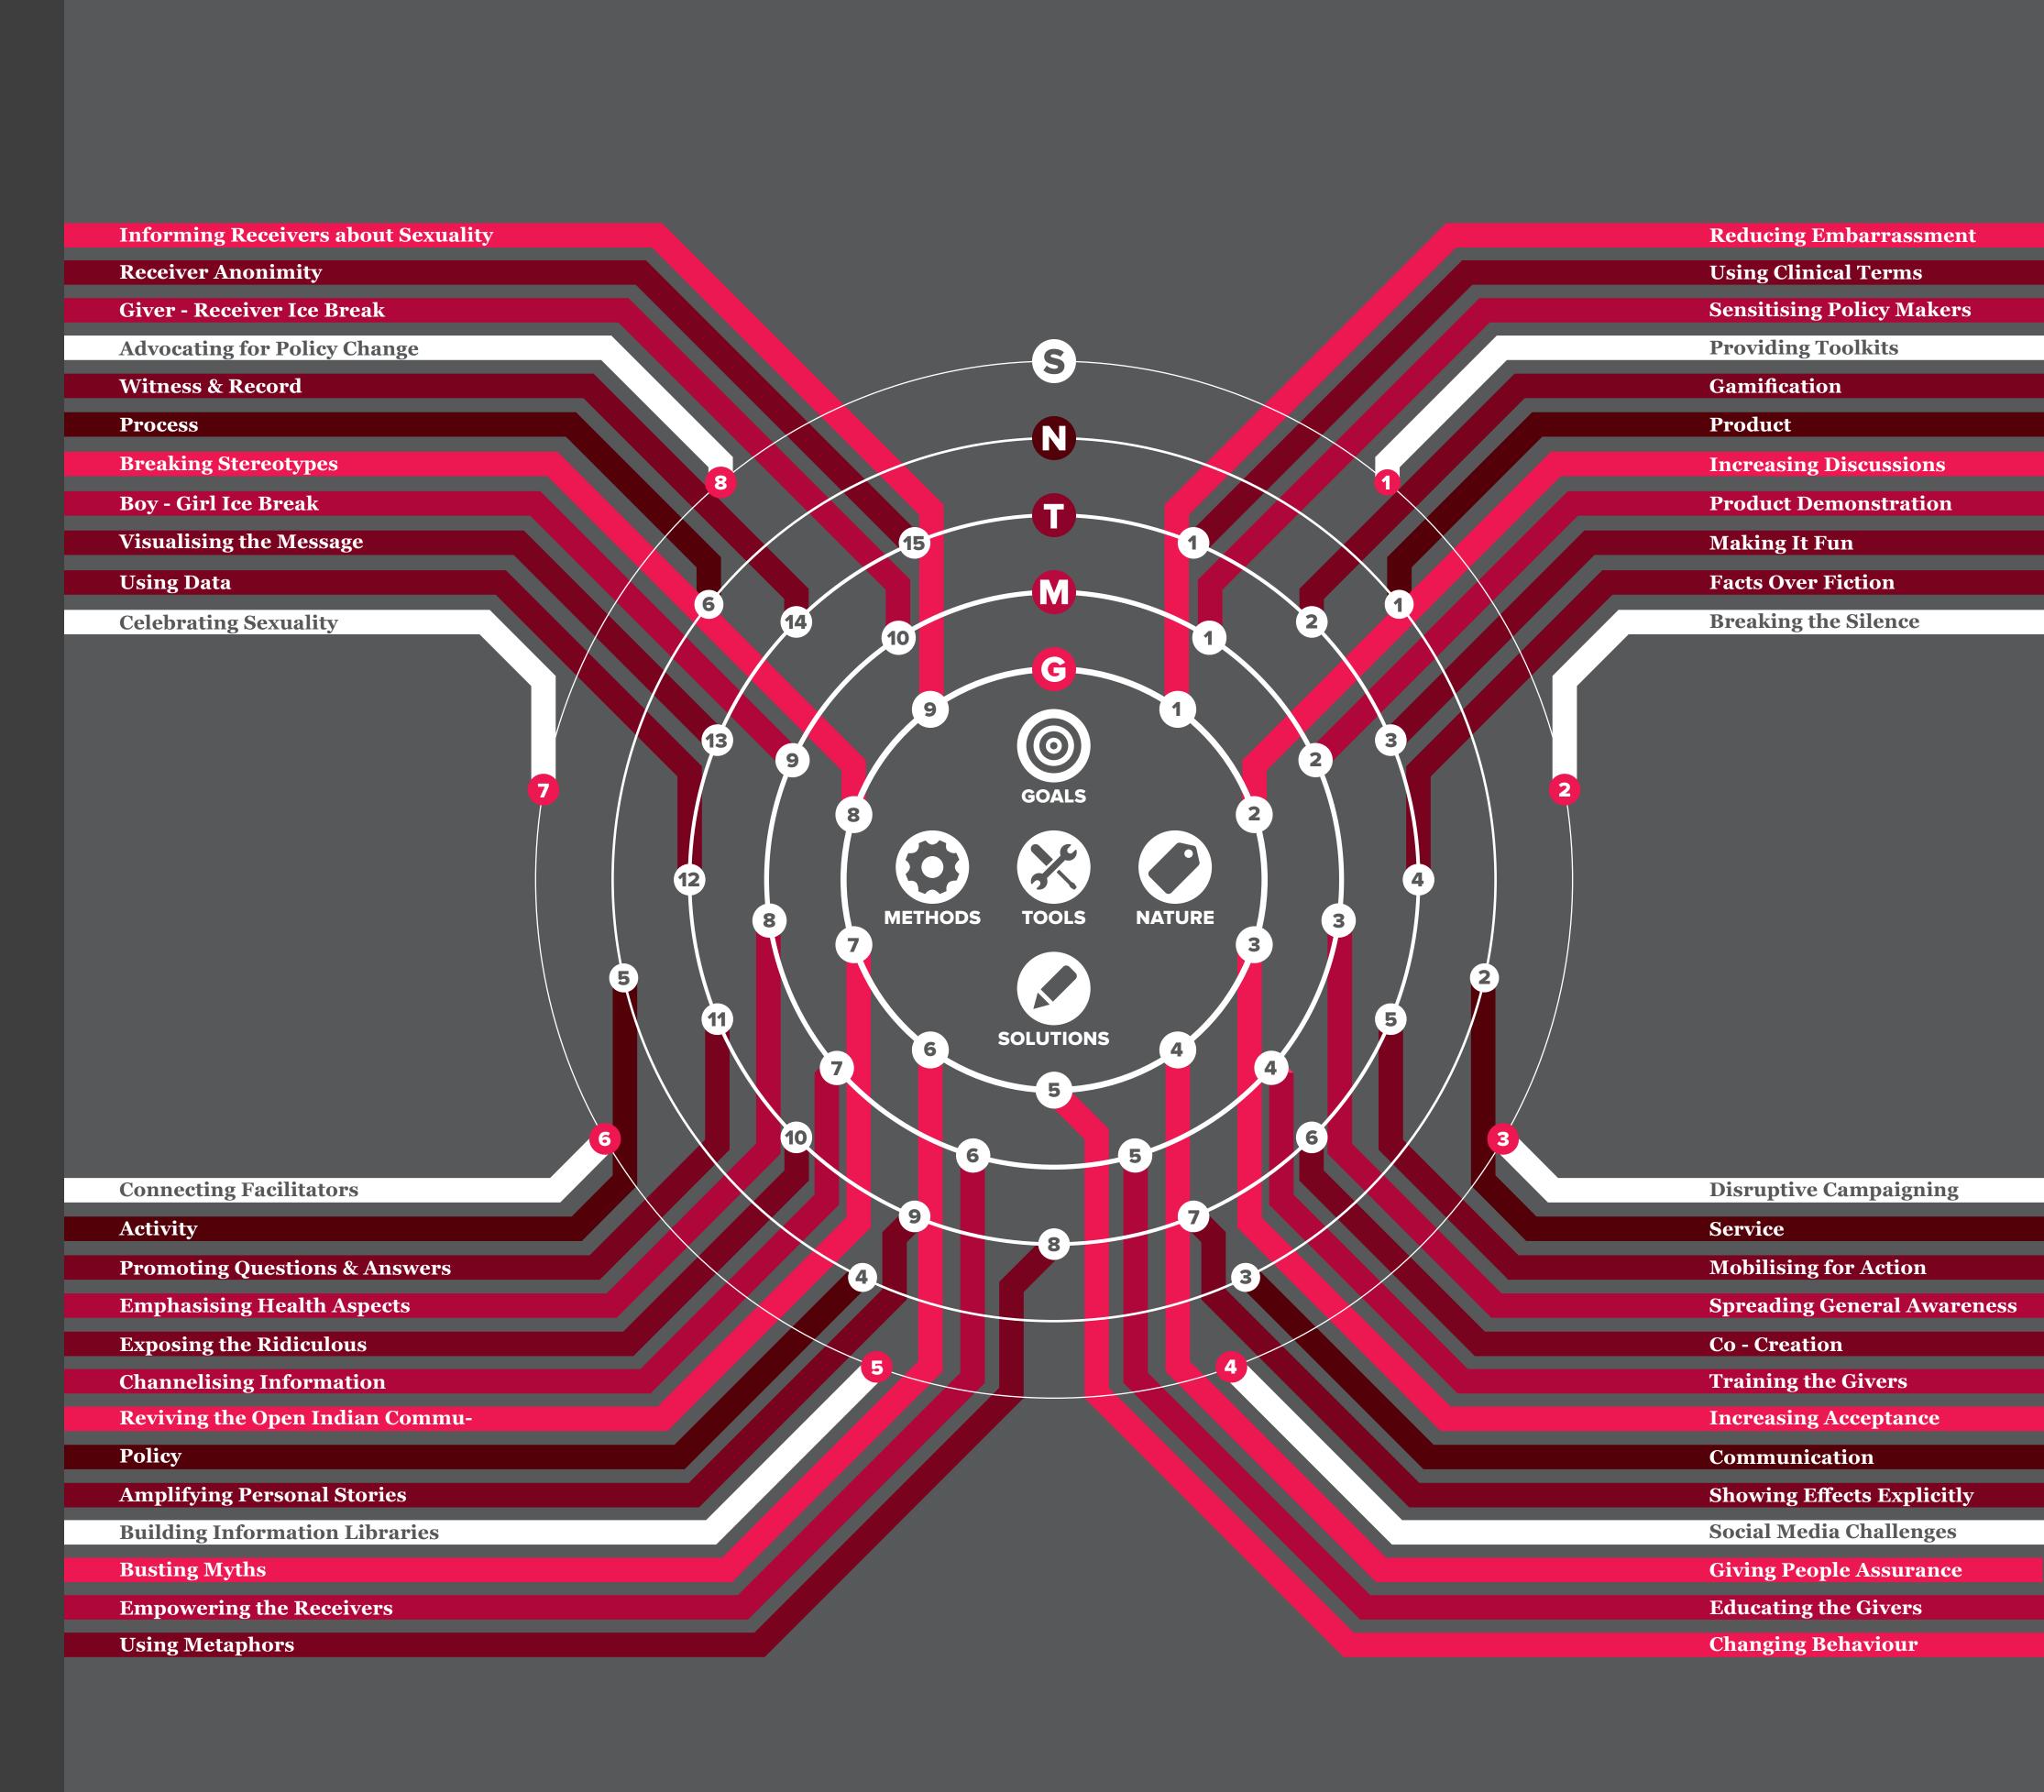

The over-arching objective of our solutions was to Various permutations and combinations of goals, methods, tools and natures were used to ideate, and provide the receivers with information. This structure resulted in a ripple of design interventions. Out of all the represents an ideation process, involving a set of goals we set out to achieve, methods that can be employed interventions this process lead us to, the approaches to achieve them, tools that will make the method that we feel would be the most effective in achieving employment more effective and natures that define the our primary goal of informing the receivers, have been different kinds of solutions possible. mentioned here.