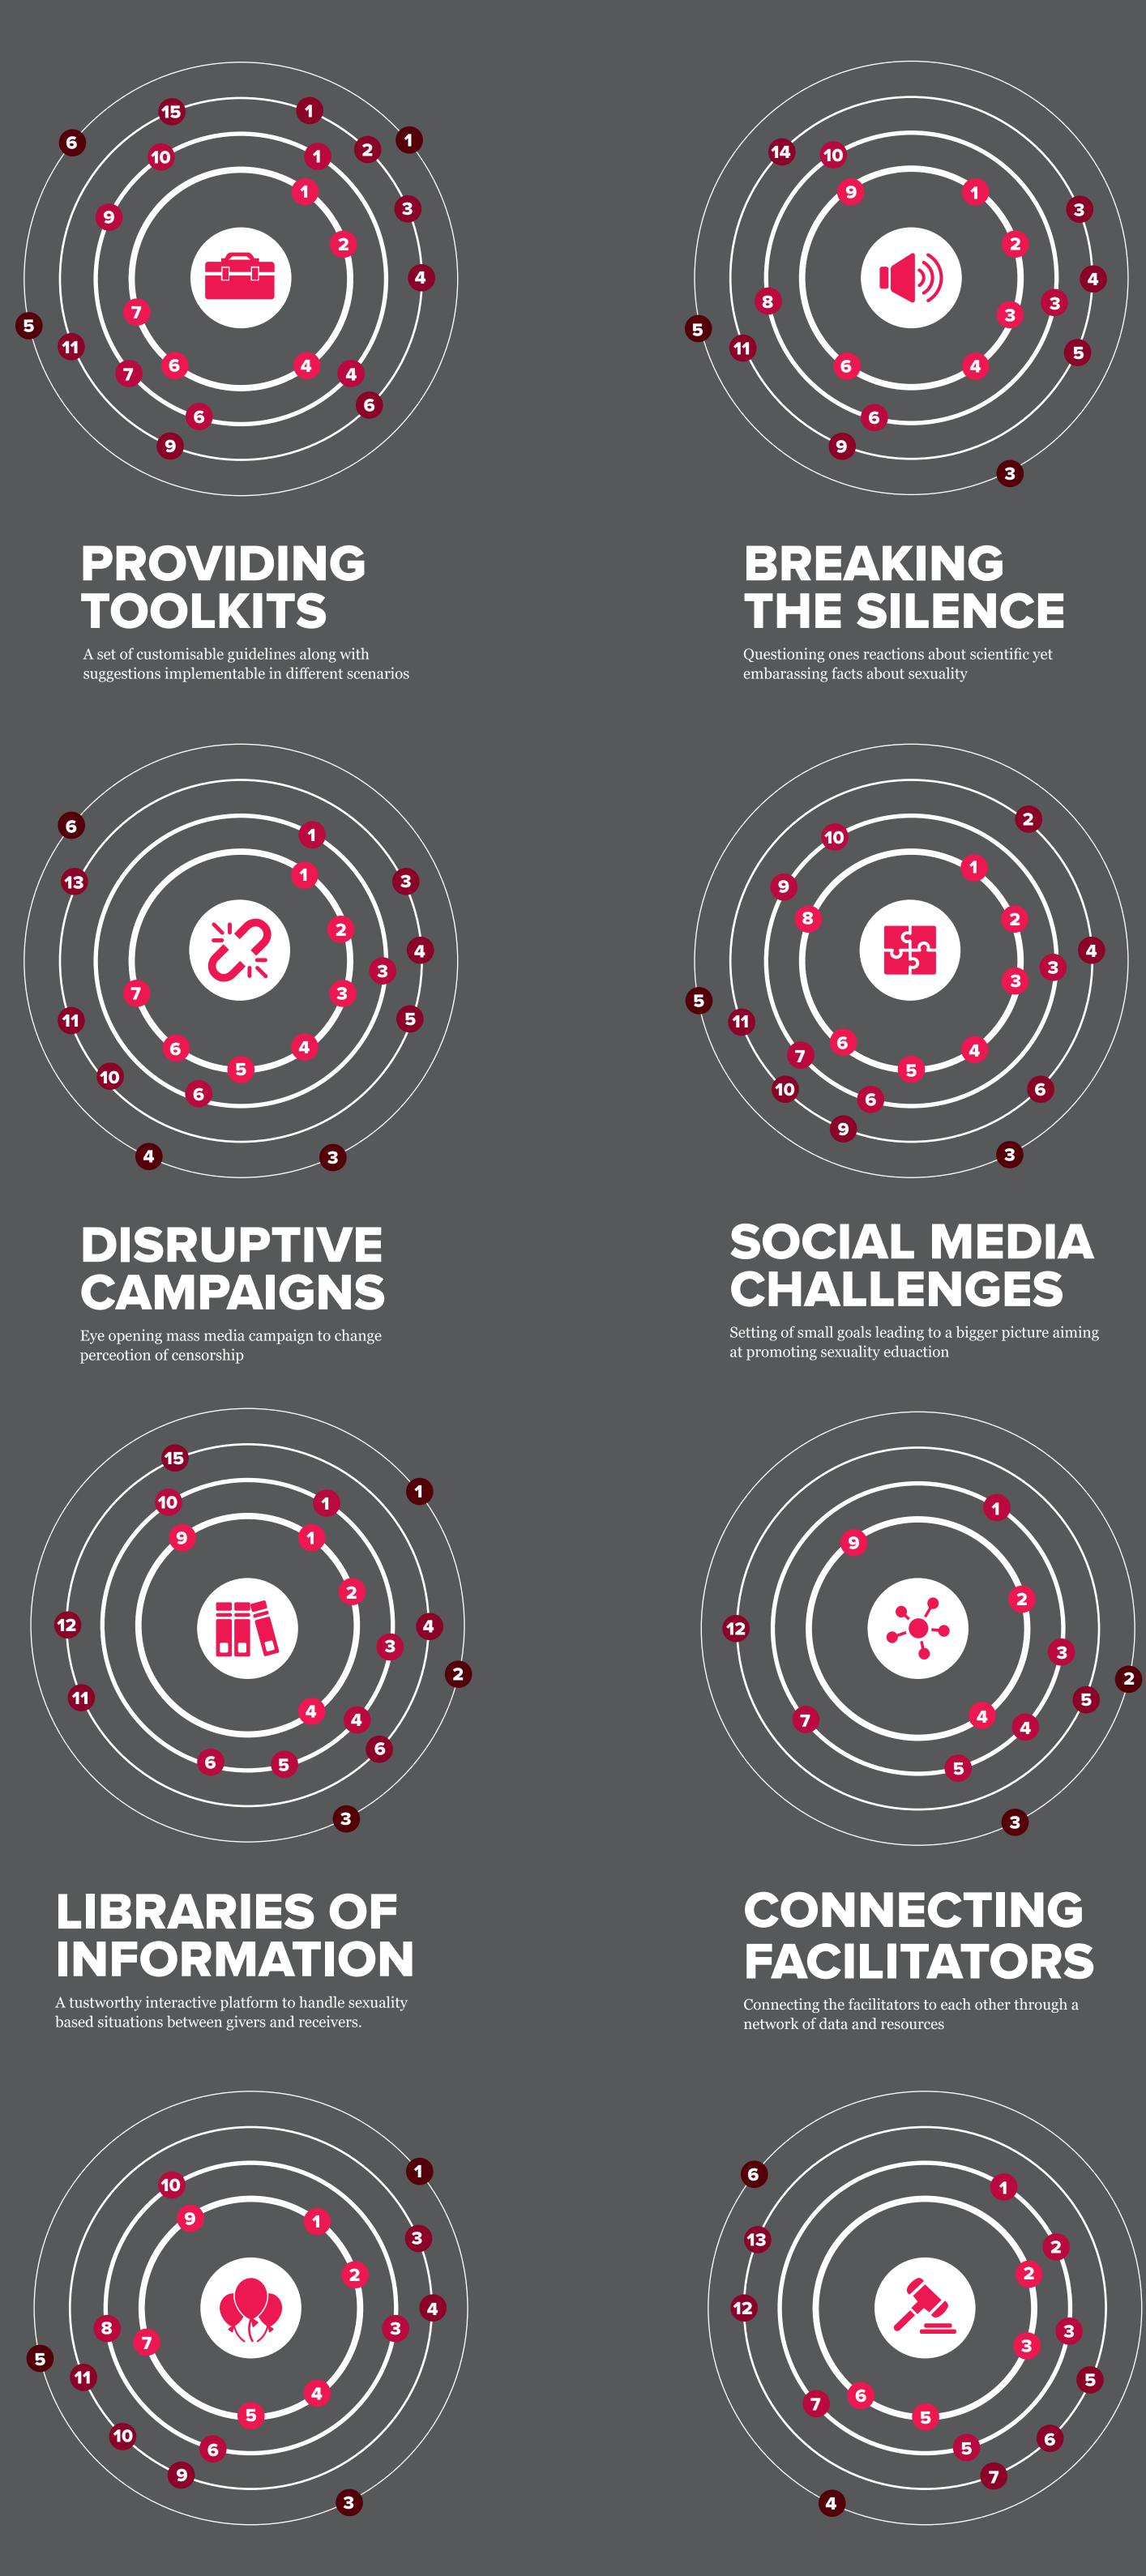

The over-arching objective of our solutions was to Various permutations and combinations of goals, methods, tools and natures were used to ideate, and provide the receivers with information. This structure resulted in a ripple of design interventions. Out of all the represents an ideation process, involving a set of goals we set out to achieve, methods that can be employed interventions this process lead us to, the approaches to achieve them, tools that will make the method that we feel would be the most effective in achieving employment more effective and natures that define the our primary goal of informing the receivers, have been different kinds of solutions possible. mentioned here.