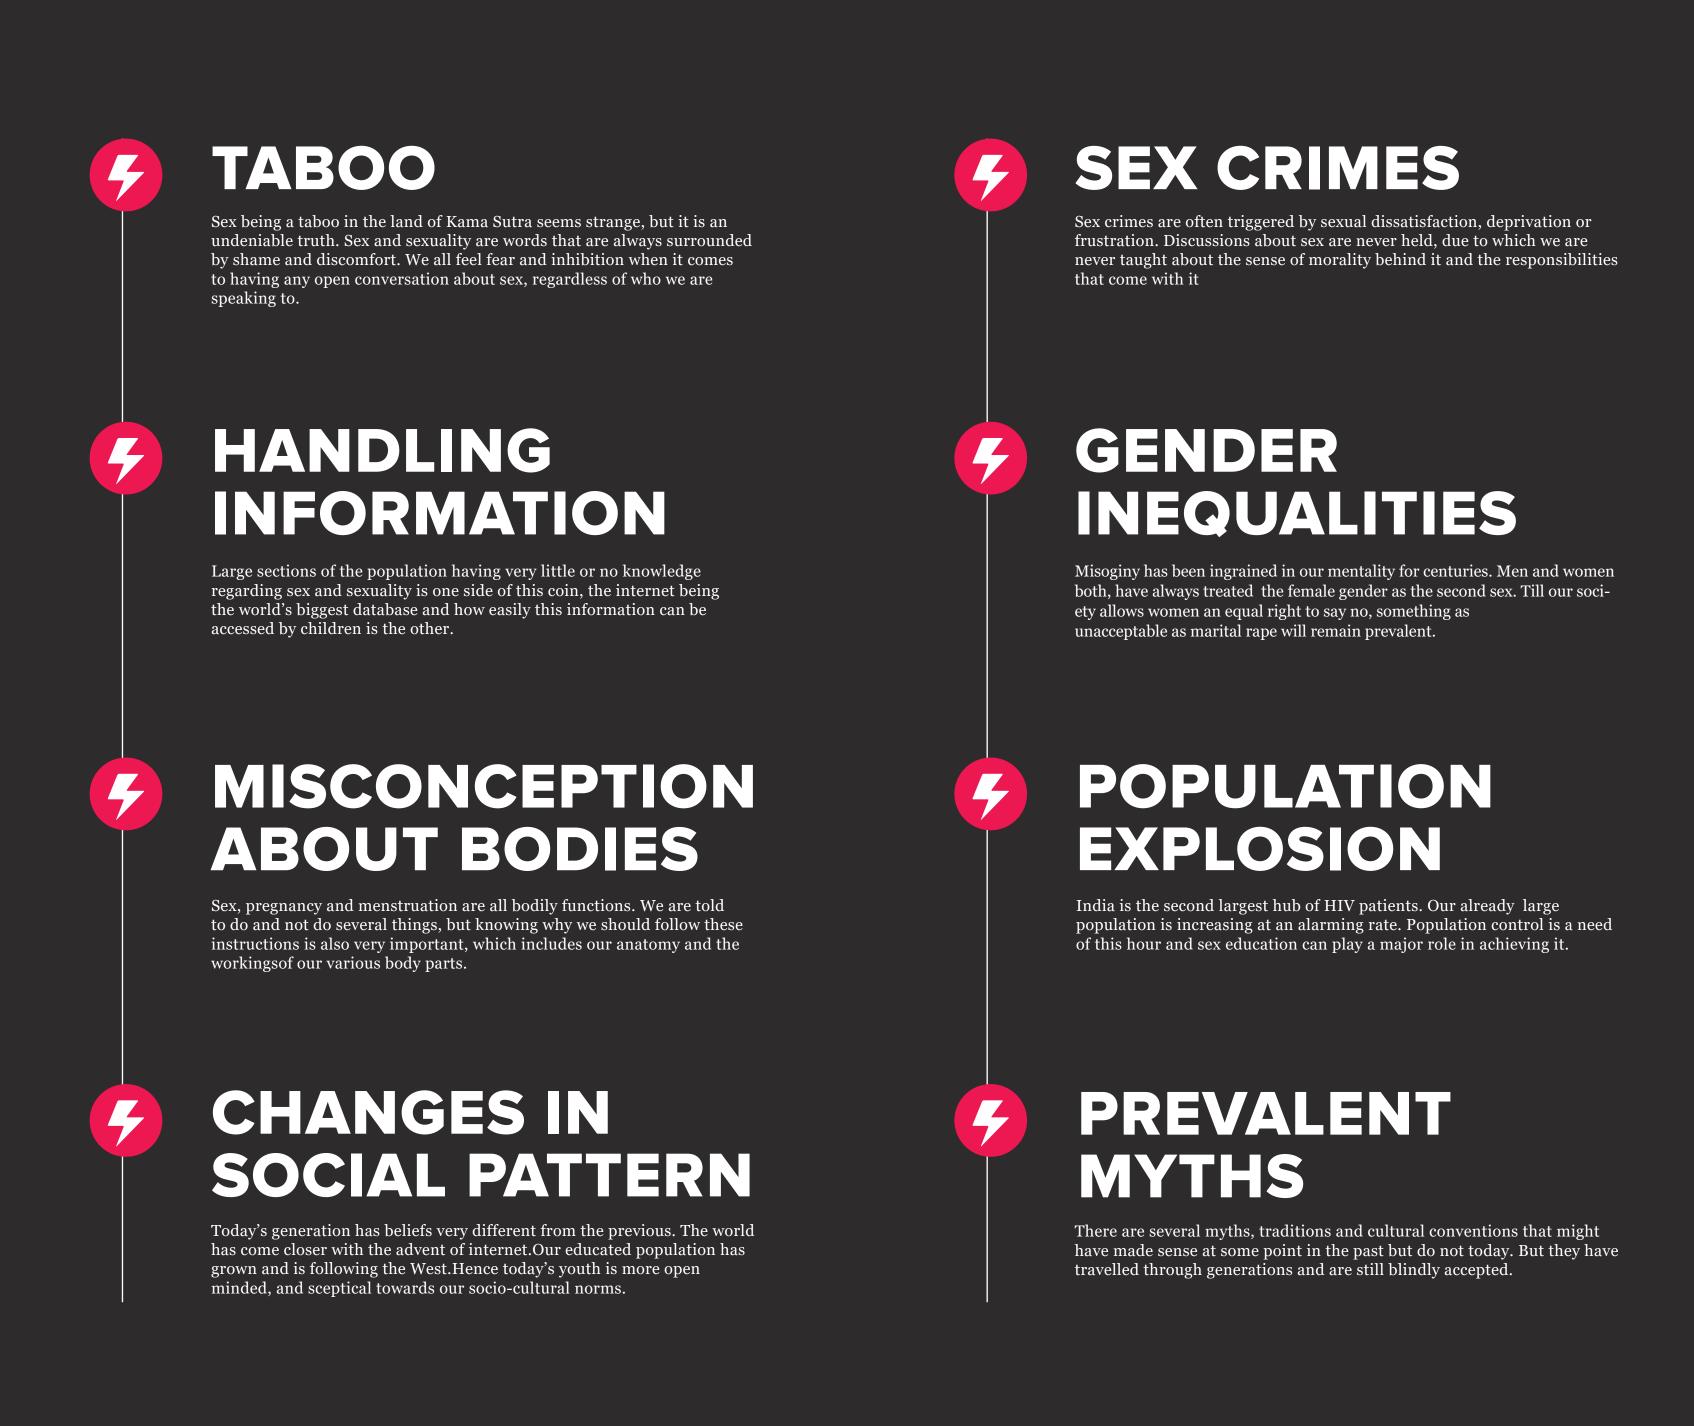

# About

The four of us, and probably almost everybody who reads this has something in common. All of us did not recieve proper sex education.

Sex and sexuality are a part of our biological foundation. Human beings reproduce to ensure the survival of their species on this planet. Giving birth to a child, stemming new life from one's own is supposed to be one of the greatest joys of our short lives. The experience sexual intercourse provides us with, is widely considered to take us to a state of nirvana; it is supposed to be the most pleasurable experience in the world. If so, why is sex placed on a pedestal cursed with taboo and shame? Sexuality is something that comes intrinsically to our kind. And yet every single individual is different, and their sexualities are different, due to various internal and external factors. We all have different needs and preferences, we all make our own separate choices. Why are these differences treated unequally? Socio-cultural conventions of the past and the present go a long way in defining who we are. They have created several gender stereotypes and gender inequalities, and we all believe in them,

practice them and propagate them. Misogyny

has become ingrained in our minds and hearts.

Start talking about it.

| INDIAN<br>SUBCONTINENT                                                                                                                                                                                                                                                                                                                                                                                                                                                                                                                                                                                                                                                                                                                                                                                                                                                                                                                                                                                                                                                                                                                                                                                                                                                                                                                                                                                                                                                                                                                                                                                                                                                                                                                                                                                                                                                                                                                                                                                                                                                                                                                                                                                                                                                                                                                                                                                                                                                                                                                                                                                                                                                                                                                                                                                                                                                                                                                                                                                                                                                                                                                                                                    |             | Pregnant 15-19 year<br>olds per 1000 | Number of AIDS<br>patients per 1000 |
|-------------------------------------------------------------------------------------------------------------------------------------------------------------------------------------------------------------------------------------------------------------------------------------------------------------------------------------------------------------------------------------------------------------------------------------------------------------------------------------------------------------------------------------------------------------------------------------------------------------------------------------------------------------------------------------------------------------------------------------------------------------------------------------------------------------------------------------------------------------------------------------------------------------------------------------------------------------------------------------------------------------------------------------------------------------------------------------------------------------------------------------------------------------------------------------------------------------------------------------------------------------------------------------------------------------------------------------------------------------------------------------------------------------------------------------------------------------------------------------------------------------------------------------------------------------------------------------------------------------------------------------------------------------------------------------------------------------------------------------------------------------------------------------------------------------------------------------------------------------------------------------------------------------------------------------------------------------------------------------------------------------------------------------------------------------------------------------------------------------------------------------------------------------------------------------------------------------------------------------------------------------------------------------------------------------------------------------------------------------------------------------------------------------------------------------------------------------------------------------------------------------------------------------------------------------------------------------------------------------------------------------------------------------------------------------------------------------------------------------------------------------------------------------------------------------------------------------------------------------------------------------------------------------------------------------------------------------------------------------------------------------------------------------------------------------------------------------------------------------------------------------------------------------------------------------------|-------------|--------------------------------------|-------------------------------------|
| India, Bangladesh, Myanmar, Nepal and Pakistan have no coordinated sex<br>education programs. In Sri Lanka while the biological aspects of sex and                                                                                                                                                                                                                                                                                                                                                                                                                                                                                                                                                                                                                                                                                                                                                                                                                                                                                                                                                                                                                                                                                                                                                                                                                                                                                                                                                                                                                                                                                                                                                                                                                                                                                                                                                                                                                                                                                                                                                                                                                                                                                                                                                                                                                                                                                                                                                                                                                                                                                                                                                                                                                                                                                                                                                                                                                                                                                                                                                                                                                                        | INDIA       | 26                                   | 5                                   |
| reproduction are talked about, issues such as relationships, contraception,<br>STIs are either discussed extremely briefly, or not discussed at all. In India<br>the Adolescents Education Program (AEP) was rejected concluding that "it<br>is a cleverly- used euphemism whose real objective was to impart sex edu-<br>cation to school children and promote promiscuity."                                                                                                                                                                                                                                                                                                                                                                                                                                                                                                                                                                                                                                                                                                                                                                                                                                                                                                                                                                                                                                                                                                                                                                                                                                                                                                                                                                                                                                                                                                                                                                                                                                                                                                                                                                                                                                                                                                                                                                                                                                                                                                                                                                                                                                                                                                                                                                                                                                                                                                                                                                                                                                                                                                                                                                                                             | PAKISTAN    | 39                                   | 0.5                                 |
| <b>SOUTH EAST</b><br><b>ASIA</b><br>Sex isn't always a taboo subject in Thai culture.But what is 'appropriate' is often narrowly and strictly defined by those who aren't always aware of what                                                                                                                                                                                                                                                                                                                                                                                                                                                                                                                                                                                                                                                                                                                                                                                                                                                                                                                                                                                                                                                                                                                                                                                                                                                                                                                                                                                                                                                                                                                                                                                                                                                                                                                                                                                                                                                                                                                                                                                                                                                                                                                                                                                                                                                                                                                                                                                                                                                                                                                                                                                                                                                                                                                                                                                                                                                                                                                                                                                            |             |                                      |                                     |
| the youth there requires. Some sex education programs have appeared in<br>Vietnamese schools in recent years, but are the programs are inadequate.<br>They rarely address university students and have not yet become common-<br>place in high schools.                                                                                                                                                                                                                                                                                                                                                                                                                                                                                                                                                                                                                                                                                                                                                                                                                                                                                                                                                                                                                                                                                                                                                                                                                                                                                                                                                                                                                                                                                                                                                                                                                                                                                                                                                                                                                                                                                                                                                                                                                                                                                                                                                                                                                                                                                                                                                                                                                                                                                                                                                                                                                                                                                                                                                                                                                                                                                                                                   | THAILAND    | <b>45</b>                            | 9                                   |
| <b>AFRICA</b><br>Sex education in Africa has focused on stemming the growing AIDS epidem-<br>ic. Other aspects are focused less on and seldom taken into consideration.<br>Most governments in the region have established AIDS education programs                                                                                                                                                                                                                                                                                                                                                                                                                                                                                                                                                                                                                                                                                                                                                                                                                                                                                                                                                                                                                                                                                                                                                                                                                                                                                                                                                                                                                                                                                                                                                                                                                                                                                                                                                                                                                                                                                                                                                                                                                                                                                                                                                                                                                                                                                                                                                                                                                                                                                                                                                                                                                                                                                                                                                                                                                                                                                                                                        | NIGERIA     | 204                                  | 54                                  |
| in partnership with the WHO and NGOs. Ministries of health and education<br>promote exual education at a larger scale in rural areas and spreads aware-<br>ness of the dangers of female genital mutilation.                                                                                                                                                                                                                                                                                                                                                                                                                                                                                                                                                                                                                                                                                                                                                                                                                                                                                                                                                                                                                                                                                                                                                                                                                                                                                                                                                                                                                                                                                                                                                                                                                                                                                                                                                                                                                                                                                                                                                                                                                                                                                                                                                                                                                                                                                                                                                                                                                                                                                                                                                                                                                                                                                                                                                                                                                                                                                                                                                                              | ETHIOPIA    | 60                                   | 22                                  |
| <b>DISTING STATE AND AND AND AND AND AND AND AND AND AND</b>                                                                                                                                                                                                                                                                                                                                                                                                                                                                                                                                                                                                                                                                                                                                                                                                                                                                                                                                                                                                                                                                                                                                                                                                                                                                                                                                                                                                                                                                                                                                                                                                                                                                                                                                                                                                                                                                                                                                                                                                                                                                                                                                                                                                                                                                                                                                                                                                                                                                                                                                                                                                                                                                                                                                                                                                                                                                                                                                                                                                                                                                                                                              | UAE         | 29                                   | 0.5                                 |
| <b>DARGER ADDRESS</b><br>ADDRESS ADDRESS ADDRE                                                                                                                                                                                                                                                                                                                                                                                                                                                                                                                                                                                                                                                                                                                                                                                                                                                                                                                                                                                                                                                    | USA         | 24                                   | 3.3                                 |
| South<br>South<br>South<br>South<br>South<br>South<br>South<br>South<br>South<br>South<br>South<br>South<br>South<br>South<br>South<br>South<br>South<br>South<br>South<br>South<br>South<br>South<br>South<br>South<br>South<br>South<br>South<br>South<br>South<br>South<br>South<br>South<br>South<br>South<br>South<br>South<br>South<br>South<br>South<br>South<br>South<br>South<br>South<br>South<br>South<br>South<br>South<br>South<br>South<br>South<br>South<br>South<br>South<br>South<br>South<br>South<br>South<br>South<br>South<br>South<br>South<br>South<br>South<br>South<br>South<br>South<br>South<br>South<br>South<br>South<br>South<br>South<br>South<br>South<br>South<br>South<br>South<br>South<br>South<br>South<br>South<br>South<br>South<br>South<br>South<br>South<br>South<br>South<br>South<br>South<br>South<br>South<br>South<br>South<br>South<br>South<br>South<br>South<br>South<br>South<br>South<br>South<br>South<br>South<br>South<br>South<br>South<br>South<br>South<br>South<br>South<br>South<br>South<br>South<br>South<br>South<br>South<br>South<br>South<br>South<br>South<br>South<br>South<br>South<br>South<br>South<br>South<br>South<br>South<br>South<br>South<br>South<br>South<br>South<br>South<br>South<br>South<br>South<br>South<br>South<br>South<br>South<br>South<br>South<br>South<br>South<br>South<br>South<br>South<br>South<br>South<br>South<br>South<br>South<br>South<br>South<br>South<br>South<br>South<br>South<br>South<br>South<br>South<br>South<br>South<br>South<br>South<br>South<br>South<br>South<br>South<br>South<br>South<br>South<br>South<br>South<br>South<br>South<br>South<br>South<br>South<br>South<br>South<br>South<br>South<br>South<br>South<br>South<br>South<br>South<br>South<br>South<br>South<br>South<br>South<br>South<br>South<br>South<br>South<br>South<br>South<br>South<br>South<br>South<br>South<br>South<br>South<br>South<br>South<br>South<br>South<br>South<br>South<br>South<br>South<br>South<br>South<br>South<br>South<br>South<br>South<br>South<br>South<br>South<br>South<br>South<br>South<br>South<br>South<br>South<br>South<br>South<br>South<br>South<br>South<br>South<br>South<br>South<br>South<br>South<br>South<br>South<br>South<br>South<br>South<br>South<br>South<br>South<br>South<br>South<br>South<br>South<br>South<br>South<br>South<br>South<br>South<br>South<br>South<br>South<br>South<br>South<br>South<br>South<br>South<br>South<br>South<br>South<br>South<br>South<br>South<br>South<br>South<br>South<br>South<br>South<br>South<br>South<br>South<br>South<br>South<br>South<br>South<br>South<br>South<br>South<br>South<br>South<br>South<br>South<br>South<br>South<br>South<br>South<br>South<br>South<br>South<br>South<br>South<br>South<br>South<br>South<br>South<br>South<br>South<br>South<br>South<br>South<br>South<br>South<br>South<br>South<br>South<br>South<br>South<br>South<br>South<br>South<br>South<br>South<br>South<br>South<br>South<br>South<br>South<br>South<br>South<br>South<br>South<br>South<br>South<br>South<br>South<br>South<br>South<br>South<br>South<br>South<br>South<br>South<br>South | BRAZIL      | 67                                   | 3.6                                 |
| are highly controversial issues in Argentina, given political policy is deeply<br>rooted in the doctrine of the Catholic Church.                                                                                                                                                                                                                                                                                                                                                                                                                                                                                                                                                                                                                                                                                                                                                                                                                                                                                                                                                                                                                                                                                                                                                                                                                                                                                                                                                                                                                                                                                                                                                                                                                                                                                                                                                                                                                                                                                                                                                                                                                                                                                                                                                                                                                                                                                                                                                                                                                                                                                                                                                                                                                                                                                                                                                                                                                                                                                                                                                                                                                                                          | ARGENTINA   | 64                                   | 3.5                                 |
| EASTERN<br>EUROPE<br>Sex education is called family life education in Poland. Schools require pa-<br>rental consent for children to attend the classes, mainly due to the catholic<br>church. It is relatively poor and primitive in terms of content taught. Gen-<br>erally the sex ed content taught in Slovakia is quite basic.Croatia has never                                                                                                                                                                                                                                                                                                                                                                                                                                                                                                                                                                                                                                                                                                                                                                                                                                                                                                                                                                                                                                                                                                                                                                                                                                                                                                                                                                                                                                                                                                                                                                                                                                                                                                                                                                                                                                                                                                                                                                                                                                                                                                                                                                                                                                                                                                                                                                                                                                                                                                                                                                                                                                                                                                                                                                                                                                       |             |                                      |                                     |
| had a nation-wide program of sexuality education. Some elements of it are<br>provided during biology or health education classes, religious education and<br>elective ethics course.                                                                                                                                                                                                                                                                                                                                                                                                                                                                                                                                                                                                                                                                                                                                                                                                                                                                                                                                                                                                                                                                                                                                                                                                                                                                                                                                                                                                                                                                                                                                                                                                                                                                                                                                                                                                                                                                                                                                                                                                                                                                                                                                                                                                                                                                                                                                                                                                                                                                                                                                                                                                                                                                                                                                                                                                                                                                                                                                                                                                      | SLOVAKIA    | 20                                   |                                     |
| CENTRAL<br>EUROPE                                                                                                                                                                                                                                                                                                                                                                                                                                                                                                                                                                                                                                                                                                                                                                                                                                                                                                                                                                                                                                                                                                                                                                                                                                                                                                                                                                                                                                                                                                                                                                                                                                                                                                                                                                                                                                                                                                                                                                                                                                                                                                                                                                                                                                                                                                                                                                                                                                                                                                                                                                                                                                                                                                                                                                                                                                                                                                                                                                                                                                                                                                                                                                         | UK          | 15                                   | 0.9                                 |
| In France, sex education has been part of school curricula since 1973. All<br>schools are expected to provide 30 to 40 hours of sex education, and pas-<br>sout condoms, to students in grades 8 and 9. In Switzerland, the basic ob-<br>jective is to empower children; to give them the capacity to discriminate<br>between right and wrong, given knowledge of their right, told they can have<br>their own feelings and informed about who to talk to with confidentiality<br>and mutual respect.Comprehensive sex education is a governmental duty                                                                                                                                                                                                                                                                                                                                                                                                                                                                                                                                                                                                                                                                                                                                                                                                                                                                                                                                                                                                                                                                                                                                                                                                                                                                                                                                                                                                                                                                                                                                                                                                                                                                                                                                                                                                                                                                                                                                                                                                                                                                                                                                                                                                                                                                                                                                                                                                                                                                                                                                                                                                                                   | POLAND      | 14                                   | 0.4                                 |
| by law, in Germany. It covers a range of topics<br>from biology to relationship aspects.                                                                                                                                                                                                                                                                                                                                                                                                                                                                                                                                                                                                                                                                                                                                                                                                                                                                                                                                                                                                                                                                                                                                                                                                                                                                                                                                                                                                                                                                                                                                                                                                                                                                                                                                                                                                                                                                                                                                                                                                                                                                                                                                                                                                                                                                                                                                                                                                                                                                                                                                                                                                                                                                                                                                                                                                                                                                                                                                                                                                                                                                                                  | SWITZERLAND | 3                                    | 1.8                                 |