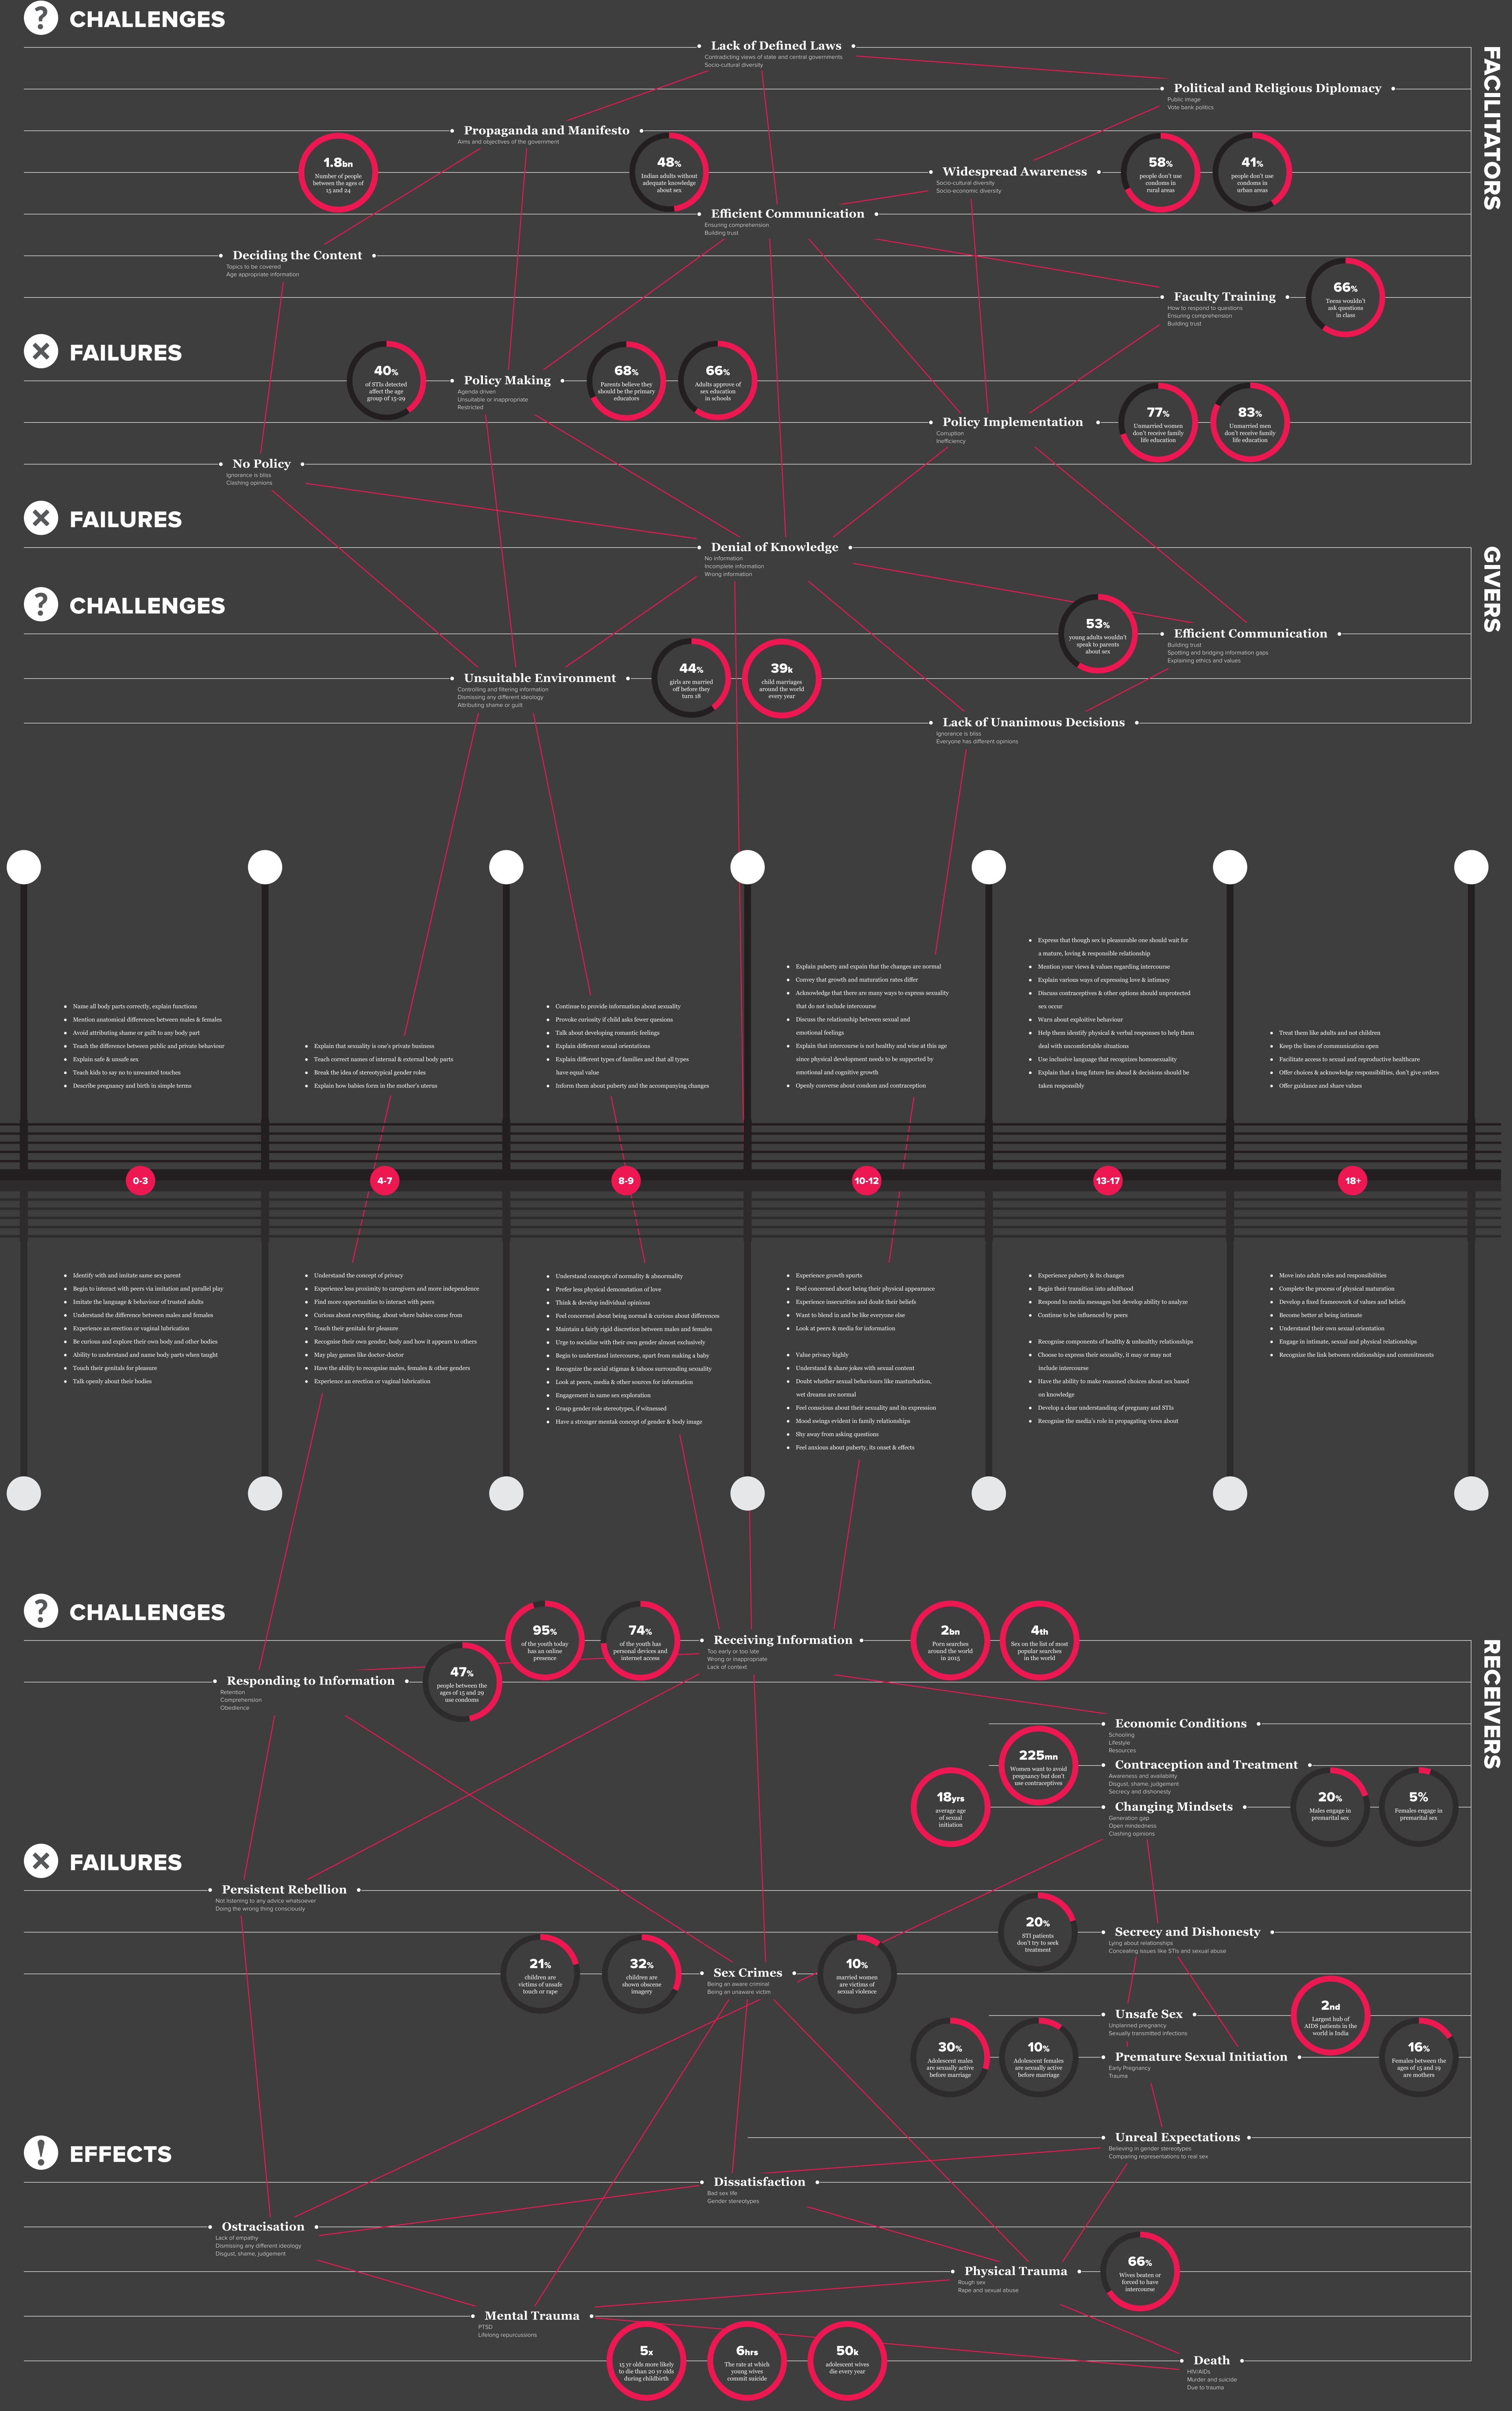

The over-arching objective of our solutions was to Various permutations and combinations of goals, methods, tools and natures were used to ideate, and provide the receivers with information. This structure resulted in a ripple of design interventions. Out of all the represents an ideation process, involving a set of goals we set out to achieve, methods that can be employed interventions this process lead us to, the approaches to achieve them, tools that will make the method that we feel would be the most effective in achieving employment more effective and natures that define the our primary goal of informing the receivers, have been different kinds of solutions possible. mentioned here.