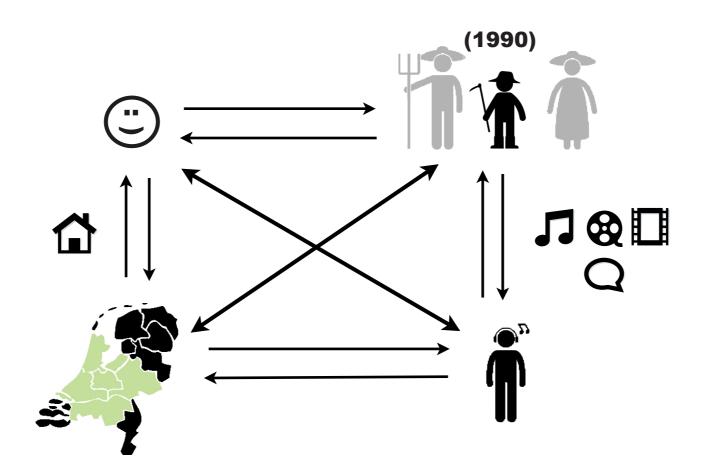

# WHY A SOCIAL NETWORK ANALYSIS?: ACKNOWLEDGE THE COMPLEXITY

#### **SOCIAL NETWORK ANALYSIS FRYSLAN**

PRE-STEP: DEFINE RELEVANT RELATIONSHIPS (NETWORKS)

STEP 1: DEFINE NETWORK REPRESENTATIVES (WHO TO INTERVIEW)

STEP 2: CREATE A LIST OF ACTORS (DEFINE ALL NODES)

STEP 3: RUN INTERVIEWS (DEFINE NODE SIZES & LINK INTENSITY)

#### 4 DIFFERENT NETWORKS TO BE ANALYZED

IN A REGULAR SNA YOU ASK PEOPLE ABOUT THEIR OWN RELATIONSHIPS

IN NETREP METHOD
YOU ASK
A 3RD PERSON ABOUT
TWO OTHER'S
RELATIONSHIP