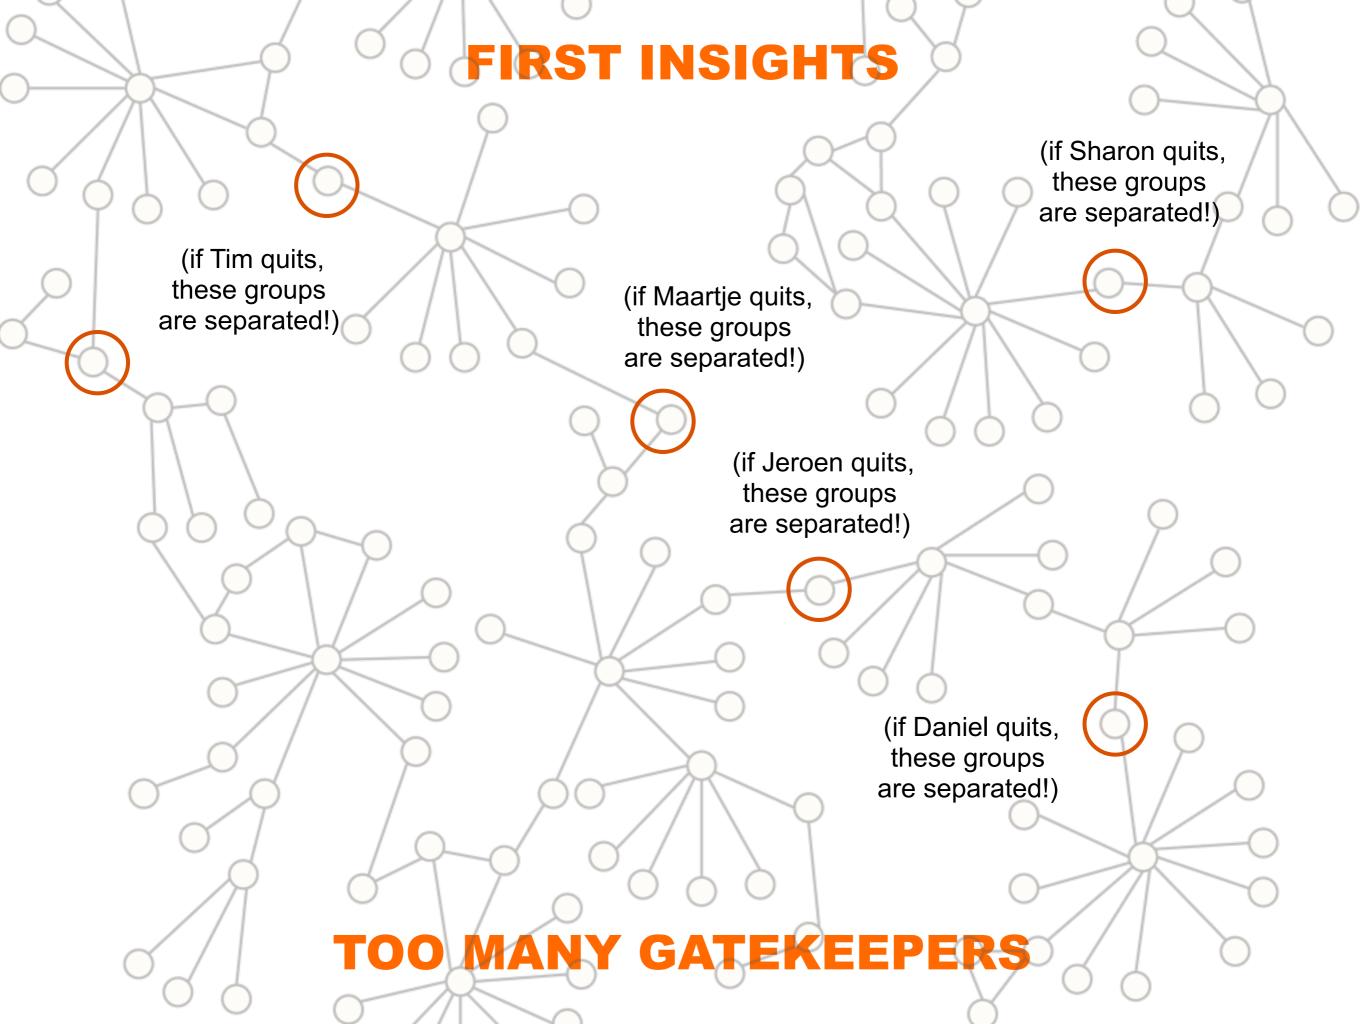

# **FIRST INSIGHTS**

- Similar centrality patterns are traceable in all 4 networks.
- Same group of people are dominating all 4 networks.
- A very small portion of the nodes are considered influential. (40%)

### **FIRST INSIGHTS**

## **HIGH SEGMENTATION!**