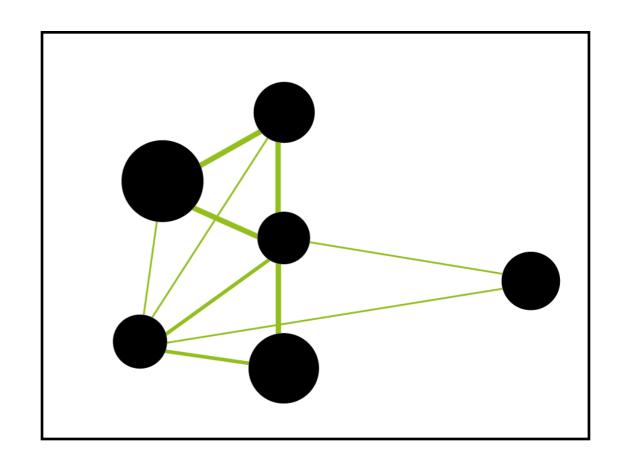

# **FIRST INSIGHTS**

- Similar centrality patterns are traceable in all 4 networks.
- Same group of people are dominating all 4 networks.
- A very small portion of the nodes are considered influential. (40%)

## **UNEVEN DENSITY, HIGH CENTRALITY**

## **HIGH SEGMENTATION!**