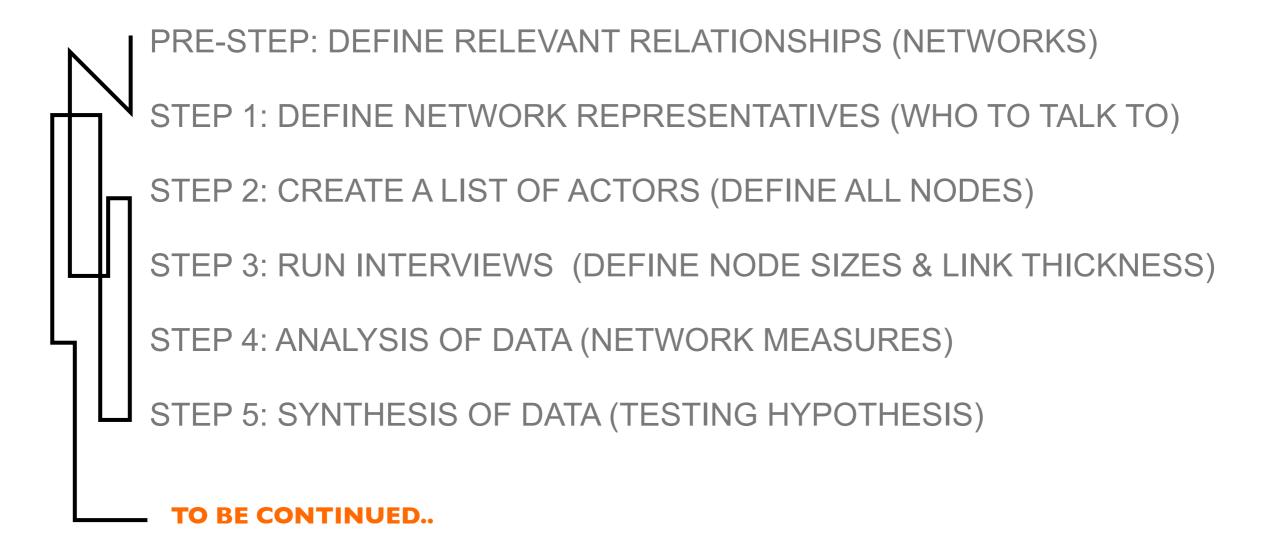

#### **SOCIAL NETWORK ANALYSIS FRYSLAN**

PRE-STEP: DEFINE RELEVANT RELATIONSHIPS (NETWORKS)

STEP 1: DEFINE NETWORK REPRESENTATIVES (WHO TO INTERVIEW)

STEP 2: CREATE A LIST OF ACTORS (DEFINE ALL NODES)

STEP 3: RUN INTERVIEWS (DEFINE NODE SIZES & LINK INTENSITY)

STEP 4: ANALYSIS OF DATA (NETWORK MEASURES)

STEP 5: SYNTHESIS OF DATA (TESTING HYPOTHESIS)

Networks are relationships, not groups of actors.

Networks are relationships.

Same group of actors can form various networks.