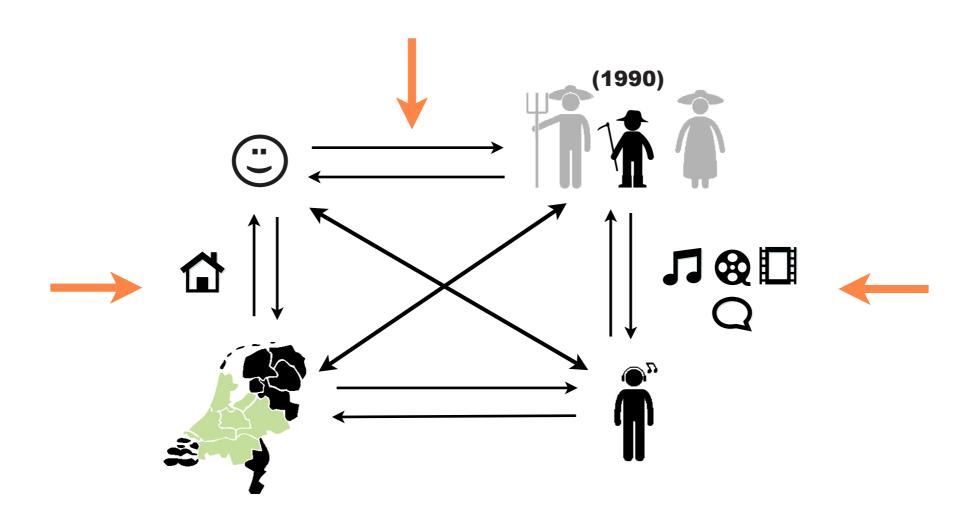

# WHY A SOCIAL NETWORK ANALYSIS?: ACKNOWLEDGE THE COMPLEXITY

#### **SOCIAL NETWORK ANALYSIS FRYSLAN**

PRE-STEP: DEFINE RELEVANT RELATIONSHIPS (NETWORKS)

STEP 1: DEFINE NETWORK REPRESENTATIVES (WHO TO INTERVIEW)

STEP 2: CREATE A LIST OF ACTORS (DEFINE ALL NODES)

STEP 3: RUN INTERVIEWS (DEFINE NODE SIZES & LINK INTENSITY)

#### 4 DIFFERENT NETWORKS TO BE ANALYZED

IN A REGULAR SNA YOU ASK PEOPLE ABOUT THEIR OWN RELATIONSHIPS

IN NETREP METHOD
YOU ASK
A 3RD PERSON ABOUT
TWO OTHER'S
RELATIONSHIP