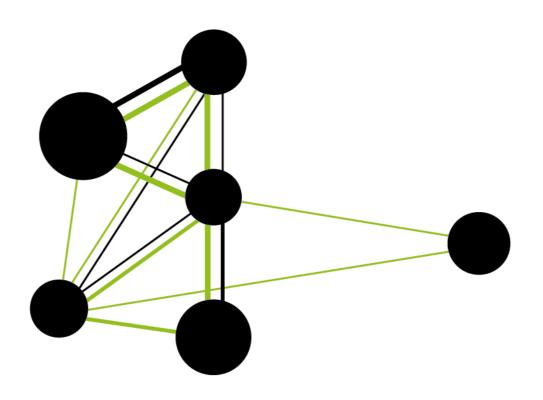

# **FIRST INSIGHTS**

- Similar centrality patterns are traceable in all 4 networks.
- Same group of people are dominating all 4 networks.
- A very small portion of the nodes are considered influential. (40%)

## **UNEVEN DENSITY, HIGH CENTRALITY**

## **HIGH SEGMENTATION!**