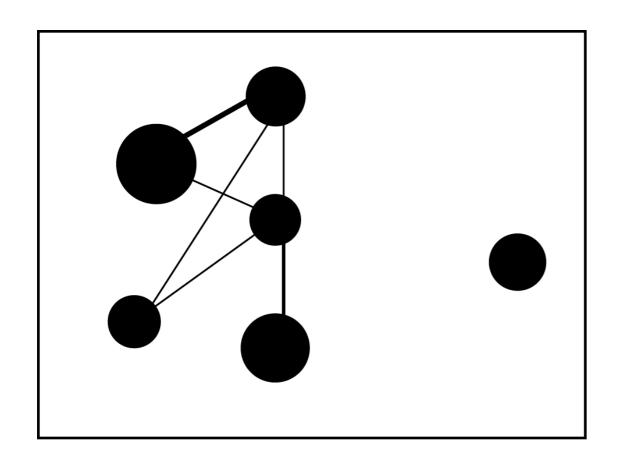

# **FIRST INSIGHTS**

- Similar centrality patterns are traceable in all 4 networks.
- Same group of people are dominating all 4 networks.
- A very small portion of the nodes are considered influential. (40%)

## **UNEVEN DENSITY, HIGH CENTRALITY**

## **HIGH SEGMENTATION!**