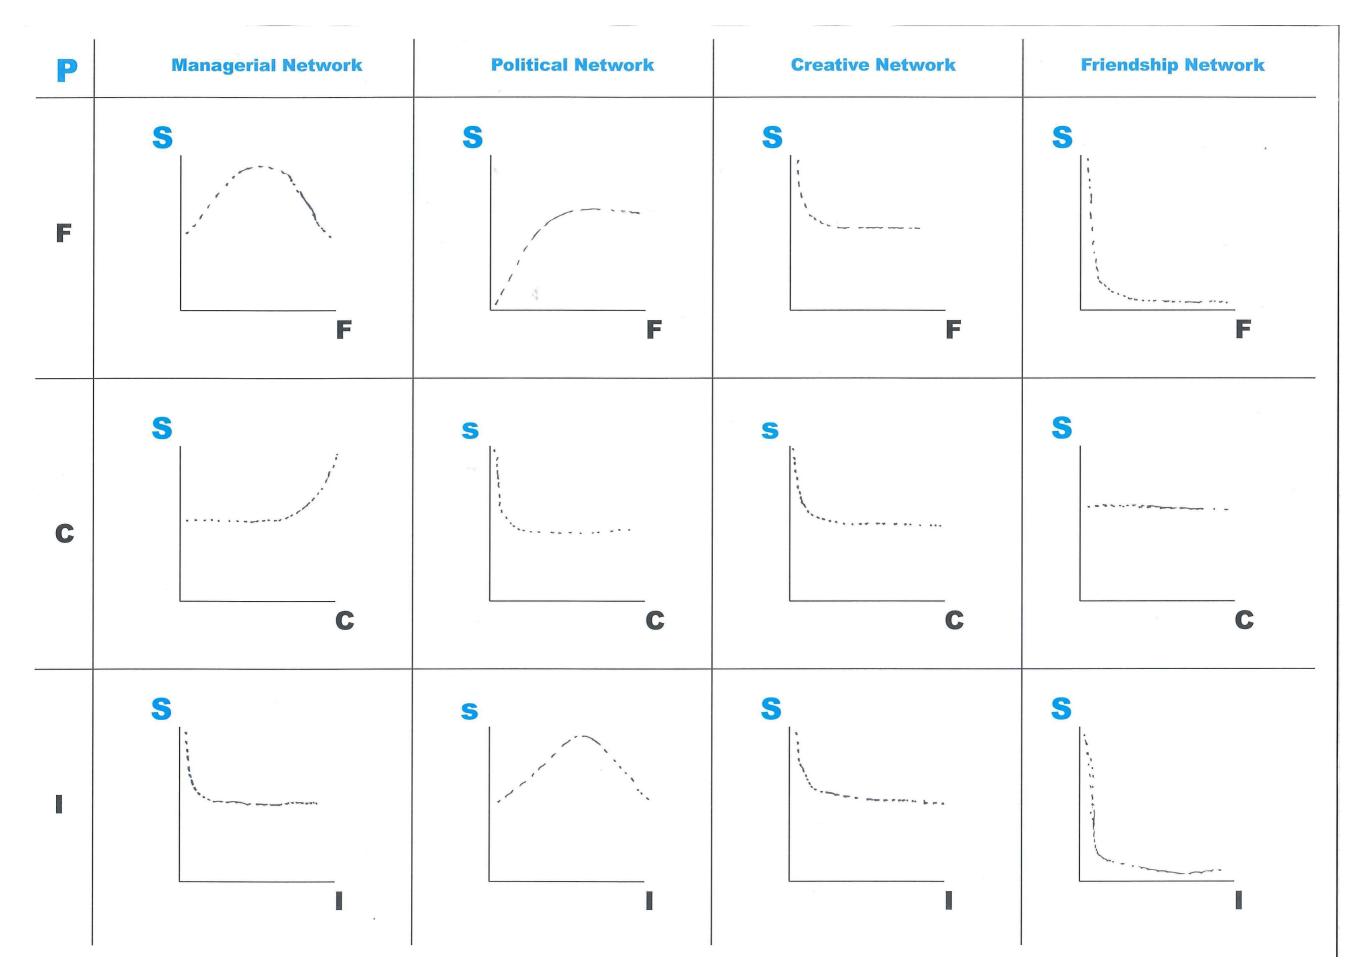

# **FIRST INSIGHTS**

- Similar centrality patterns are traceable in all 4 networks.
- Same group of people are dominating all 4 networks.
- A very small portion of the nodes are considered influential. (40%)

## **UNEVEN DENSITY, HIGH CENTRALITY**

## **HIGH SEGMENTATION!**