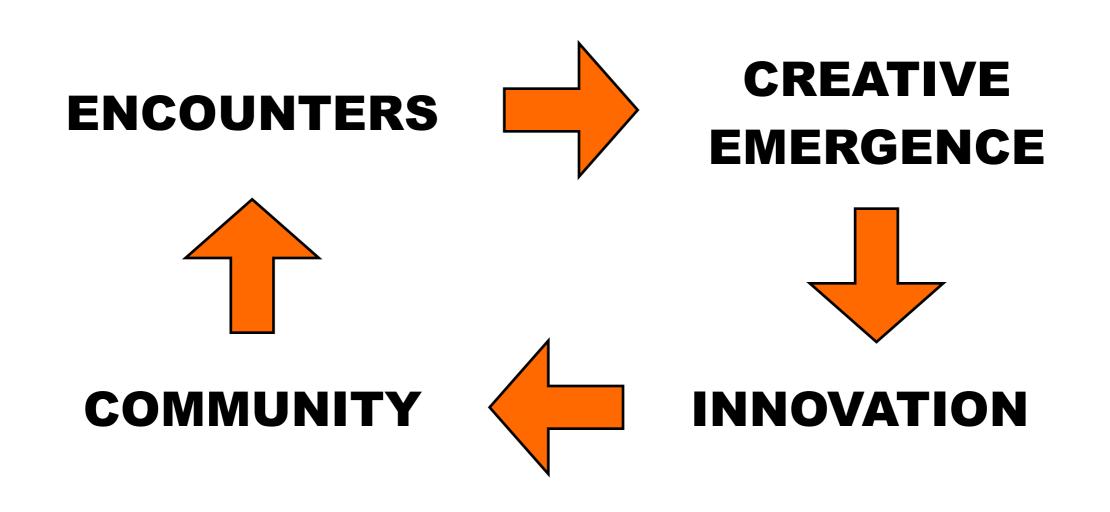

# CREATIVE EMERGENCE

IT IS THE SOURCE OF INNOVATION

# CREATIVE EMERGENCE

**INNOVATION** 

**ENCOUNTERS TRIGGER CREATIVE EMERGENCE** 

**COMMUNITY ENABLES ENCOUNTERS** 

A DEFINITION OF SUSTAINABILITY?

# ARE FRISIANS SIMPLY LESS CREATIVE OR COULD THIS BE AN ISSUE OF FACILITATING ENCOUNTERS?