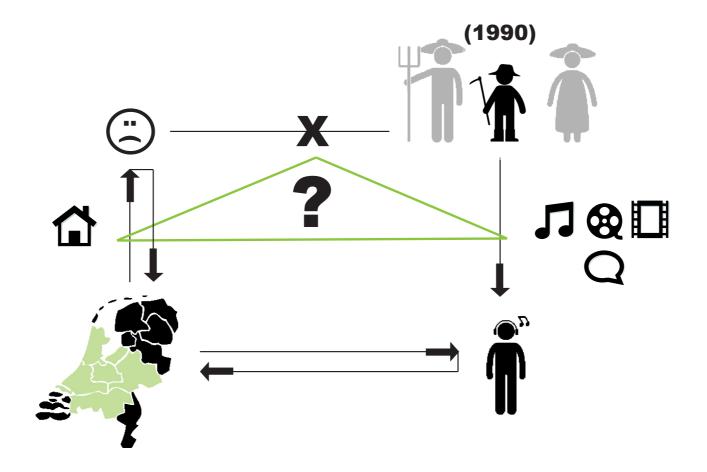

# ARE FRISIANS SIMPLY LESS CREATIVE OR COULD THIS BE AN ISSUE OF FACILITATING ENCOUNTERS?

#### UNDERSTANDING THE CURRENT SITUATION

**\** 

ANALYZING ENCOUNTERS

DEFINING WHICH PARTS NEED INVESTMENT

1

MANIPULATING EXISTING SYSTEM

# WHY A SOCIAL NETWORK ANALYSIS?: ACKNOWLEDGE THE COMPLEXITY