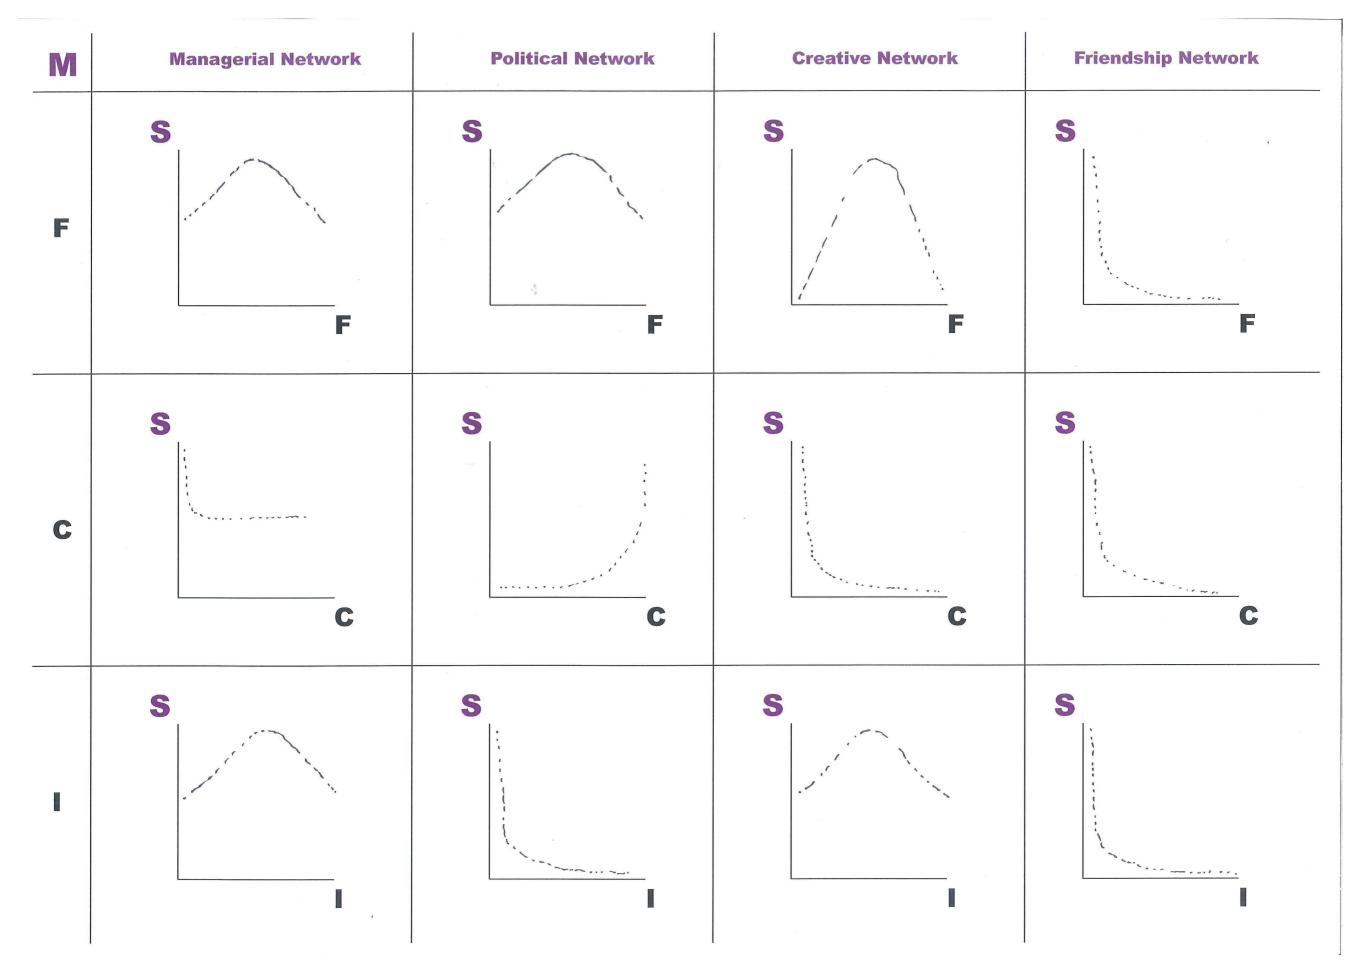

#### **STEP 4: ANALYSIS OF DATA**

- 800 RELATIONSHIPS PER INTERVIEWEE
- SO FAR 18 NETWORK REPRESENTATIVES INTERVIEWED

- ANALYSIS TYPE 1: BINARY

STRUCTURAL HOLES

**GATE-KEEPERS** 

(ON ALL 4 NETWORKS)

- ANALYSIS TYPE 2: NONPARAMETRIC STATISTICAL ANALYSIS (WILCOXON SIGNED RANK TEST IN R)

FREQUENCY / DENSITY

**CENTRALITY** 

**SEGMENTATION** 

(ON ALL 4 NETWORKS)

MANAGERIAL LINE OF WORK

**QUANTIFY IDEAL MANAGERIAL INTERRUPTION** 

# **FIRST INSIGHTS**

- Similar centrality patterns are traceable in all 4 networks.
- Same group of people are dominating all 4 networks.
- A very small portion of the nodes are considered influential. (40%)

## **UNEVEN DENSITY, HIGH CENTRALITY**

## **HIGH SEGMENTATION!**