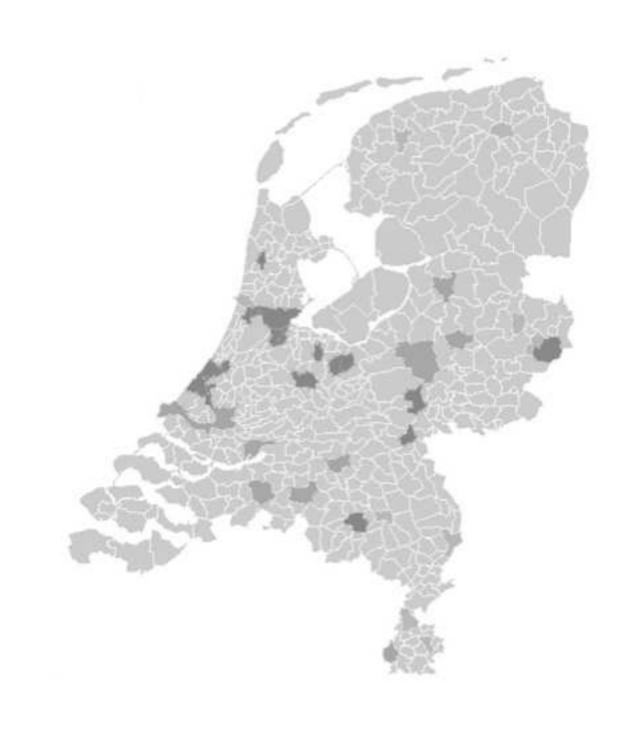

# ARE FRISIANS SIMPLY LESS CREATIVE OR COULD THIS BE AN ISSUE OF FACILITATING ENCOUNTERS?

## **UNEVEN DENSITY, HIGH CENTRALITY**

## **HIGH SEGMENTATION!**