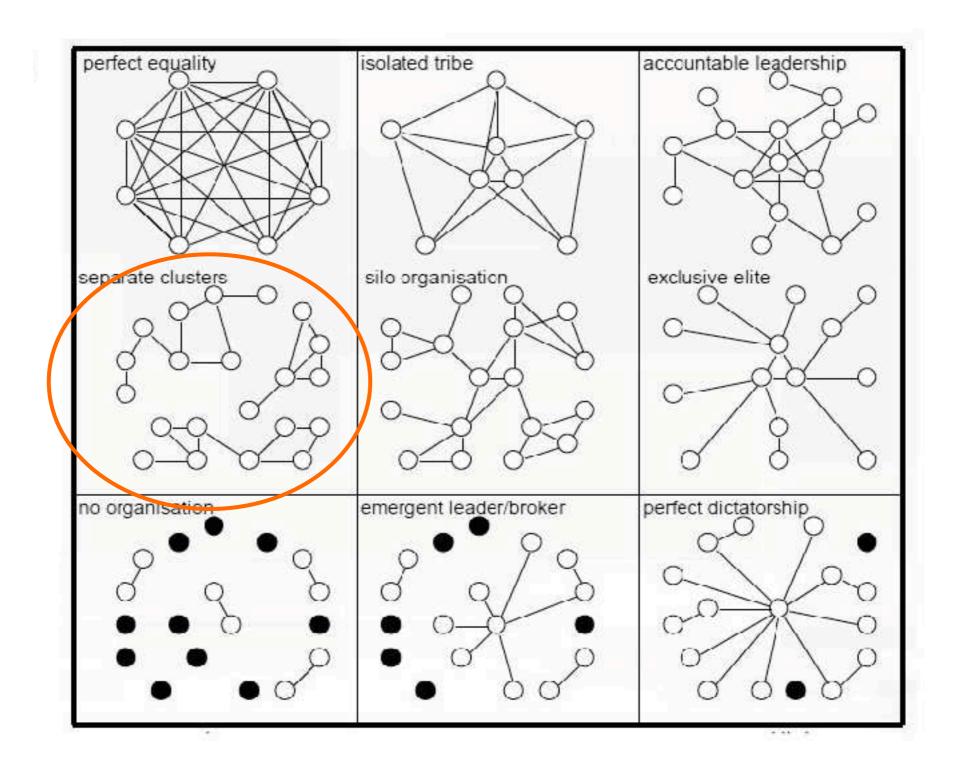

# **FIRST INSIGHTS**

- Similar centrality patterns are traceable in all 4 networks.
- Same group of people are dominating all 4 networks.
- A very small portion of the nodes are considered influential. (40%)

## **UNEVEN DENSITY, HIGH CENTRALITY**

### **FIRST INSIGHTS**

## **HIGH SEGMENTATION!**