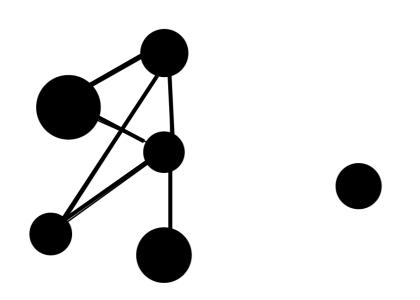

# **FIRST INSIGHTS**

- Similar centrality patterns are traceable in all 4 networks.
- Same group of people are dominating all 4 networks.
- A very small portion of the nodes are considered influential. (40%)

## **UNEVEN DENSITY, HIGH CENTRALITY**

## **HIGH SEGMENTATION!**