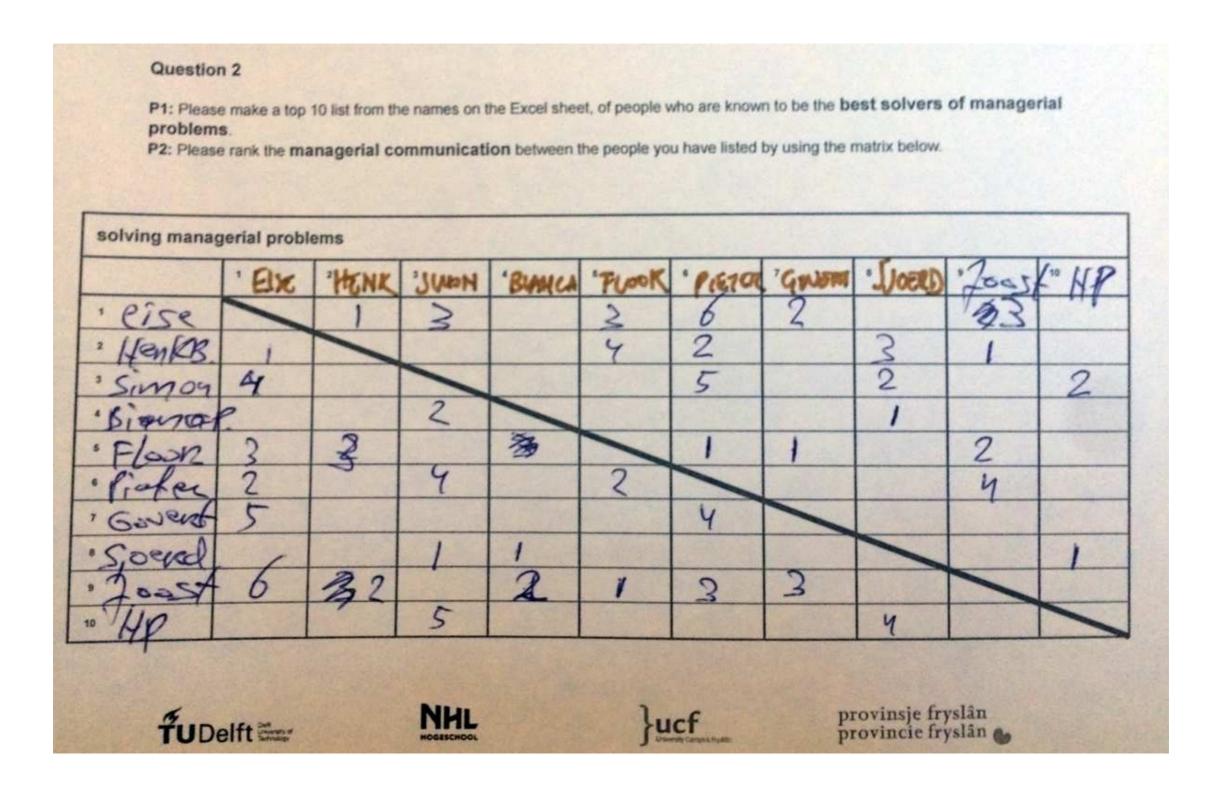

#### Question 2

P1: Please make a top 10 list from the names on the Excel sheet, of people who are known to be the best solvers of managerial problems.

P2: Please rank the managerial communication between the people you have listed by using the matrix below.

|         | · Ex | "HENK        | HOW! | BUMCA | 'FLOOK | 1 915700 | 'GNSM | JOERD .                                                                                                                                                                                                                                                                                                                                                                                                                                                                                                                                                                                                                                                                                                                                                                                                                                                                                                                                                                                                                                                                                                                                                                                                                                                                                                                                                                                                                                                                                                                                                                                                                                                                                                                                                                                                                                                                                                                                                                                                                                                                                                                        | 2005                                                                                                                                                                                                                                                                                                                                                                                                                                                                                                                                                                                                                                                                                                                                                                                                                                                                                                                                                                                                                                                                                                                                                                                                                                                                                                                                                                                                                                                                                                                                                                                                                                                                                                                                                                                                                                                                                                                                                                                                                                                                                                                           | L'O HAP |
|---------|------|--------------|------|-------|--------|----------|-------|--------------------------------------------------------------------------------------------------------------------------------------------------------------------------------------------------------------------------------------------------------------------------------------------------------------------------------------------------------------------------------------------------------------------------------------------------------------------------------------------------------------------------------------------------------------------------------------------------------------------------------------------------------------------------------------------------------------------------------------------------------------------------------------------------------------------------------------------------------------------------------------------------------------------------------------------------------------------------------------------------------------------------------------------------------------------------------------------------------------------------------------------------------------------------------------------------------------------------------------------------------------------------------------------------------------------------------------------------------------------------------------------------------------------------------------------------------------------------------------------------------------------------------------------------------------------------------------------------------------------------------------------------------------------------------------------------------------------------------------------------------------------------------------------------------------------------------------------------------------------------------------------------------------------------------------------------------------------------------------------------------------------------------------------------------------------------------------------------------------------------------|--------------------------------------------------------------------------------------------------------------------------------------------------------------------------------------------------------------------------------------------------------------------------------------------------------------------------------------------------------------------------------------------------------------------------------------------------------------------------------------------------------------------------------------------------------------------------------------------------------------------------------------------------------------------------------------------------------------------------------------------------------------------------------------------------------------------------------------------------------------------------------------------------------------------------------------------------------------------------------------------------------------------------------------------------------------------------------------------------------------------------------------------------------------------------------------------------------------------------------------------------------------------------------------------------------------------------------------------------------------------------------------------------------------------------------------------------------------------------------------------------------------------------------------------------------------------------------------------------------------------------------------------------------------------------------------------------------------------------------------------------------------------------------------------------------------------------------------------------------------------------------------------------------------------------------------------------------------------------------------------------------------------------------------------------------------------------------------------------------------------------------|---------|
| · eise  |      | 1            | 3    |       | 3      | 6        | 2     |                                                                                                                                                                                                                                                                                                                                                                                                                                                                                                                                                                                                                                                                                                                                                                                                                                                                                                                                                                                                                                                                                                                                                                                                                                                                                                                                                                                                                                                                                                                                                                                                                                                                                                                                                                                                                                                                                                                                                                                                                                                                                                                                | 43                                                                                                                                                                                                                                                                                                                                                                                                                                                                                                                                                                                                                                                                                                                                                                                                                                                                                                                                                                                                                                                                                                                                                                                                                                                                                                                                                                                                                                                                                                                                                                                                                                                                                                                                                                                                                                                                                                                                                                                                                                                                                                                             | 100     |
| 2 Hanks | 1    |              |      |       | 4      | 2        |       | 3                                                                                                                                                                                                                                                                                                                                                                                                                                                                                                                                                                                                                                                                                                                                                                                                                                                                                                                                                                                                                                                                                                                                                                                                                                                                                                                                                                                                                                                                                                                                                                                                                                                                                                                                                                                                                                                                                                                                                                                                                                                                                                                              | 1                                                                                                                                                                                                                                                                                                                                                                                                                                                                                                                                                                                                                                                                                                                                                                                                                                                                                                                                                                                                                                                                                                                                                                                                                                                                                                                                                                                                                                                                                                                                                                                                                                                                                                                                                                                                                                                                                                                                                                                                                                                                                                                              |         |
| · Simon | 4    | OSTATISTICS. |      |       | 9414   | 5        |       | 2                                                                                                                                                                                                                                                                                                                                                                                                                                                                                                                                                                                                                                                                                                                                                                                                                                                                                                                                                                                                                                                                                                                                                                                                                                                                                                                                                                                                                                                                                                                                                                                                                                                                                                                                                                                                                                                                                                                                                                                                                                                                                                                              | her he                                                                                                                                                                                                                                                                                                                                                                                                                                                                                                                                                                                                                                                                                                                                                                                                                                                                                                                                                                                                                                                                                                                                                                                                                                                                                                                                                                                                                                                                                                                                                                                                                                                                                                                                                                                                                                                                                                                                                                                                                                                                                                                         | 2       |
| · Simon | 0    |              | 2    |       |        |          |       | 1                                                                                                                                                                                                                                                                                                                                                                                                                                                                                                                                                                                                                                                                                                                                                                                                                                                                                                                                                                                                                                                                                                                                                                                                                                                                                                                                                                                                                                                                                                                                                                                                                                                                                                                                                                                                                                                                                                                                                                                                                                                                                                                              | TO FINANCE                                                                                                                                                                                                                                                                                                                                                                                                                                                                                                                                                                                                                                                                                                                                                                                                                                                                                                                                                                                                                                                                                                                                                                                                                                                                                                                                                                                                                                                                                                                                                                                                                                                                                                                                                                                                                                                                                                                                                                                                                                                                                                                     |         |
| · Floor | 3    | 2            |      | 多     |        | 1        | 1     |                                                                                                                                                                                                                                                                                                                                                                                                                                                                                                                                                                                                                                                                                                                                                                                                                                                                                                                                                                                                                                                                                                                                                                                                                                                                                                                                                                                                                                                                                                                                                                                                                                                                                                                                                                                                                                                                                                                                                                                                                                                                                                                                | 2                                                                                                                                                                                                                                                                                                                                                                                                                                                                                                                                                                                                                                                                                                                                                                                                                                                                                                                                                                                                                                                                                                                                                                                                                                                                                                                                                                                                                                                                                                                                                                                                                                                                                                                                                                                                                                                                                                                                                                                                                                                                                                                              |         |
| Piaker  | 2    | 7            | 9    |       | 2      | /        |       | 27.24                                                                                                                                                                                                                                                                                                                                                                                                                                                                                                                                                                                                                                                                                                                                                                                                                                                                                                                                                                                                                                                                                                                                                                                                                                                                                                                                                                                                                                                                                                                                                                                                                                                                                                                                                                                                                                                                                                                                                                                                                                                                                                                          | 4                                                                                                                                                                                                                                                                                                                                                                                                                                                                                                                                                                                                                                                                                                                                                                                                                                                                                                                                                                                                                                                                                                                                                                                                                                                                                                                                                                                                                                                                                                                                                                                                                                                                                                                                                                                                                                                                                                                                                                                                                                                                                                                              | FIRE    |
| General | 5    |              |      |       |        | 4        | \     | Contraction of the last of the |                                                                                                                                                                                                                                                                                                                                                                                                                                                                                                                                                                                                                                                                                                                                                                                                                                                                                                                                                                                                                                                                                                                                                                                                                                                                                                                                                                                                                                                                                                                                                                                                                                                                                                                                                                                                                                                                                                                                                                                                                                                                                                                                |         |
| Coerd   | ,    |              | 1    | 1     |        |          |       | /                                                                                                                                                                                                                                                                                                                                                                                                                                                                                                                                                                                                                                                                                                                                                                                                                                                                                                                                                                                                                                                                                                                                                                                                                                                                                                                                                                                                                                                                                                                                                                                                                                                                                                                                                                                                                                                                                                                                                                                                                                                                                                                              |                                                                                                                                                                                                                                                                                                                                                                                                                                                                                                                                                                                                                                                                                                                                                                                                                                                                                                                                                                                                                                                                                                                                                                                                                                                                                                                                                                                                                                                                                                                                                                                                                                                                                                                                                                                                                                                                                                                                                                                                                                                                                                                                | 1       |
| 20054   | 6    | 22           |      | 2     | 1      | 3        | 3     |                                                                                                                                                                                                                                                                                                                                                                                                                                                                                                                                                                                                                                                                                                                                                                                                                                                                                                                                                                                                                                                                                                                                                                                                                                                                                                                                                                                                                                                                                                                                                                                                                                                                                                                                                                                                                                                                                                                                                                                                                                                                                                                                | \                                                                                                                                                                                                                                                                                                                                                                                                                                                                                                                                                                                                                                                                                                                                                                                                                                                                                                                                                                                                                                                                                                                                                                                                                                                                                                                                                                                                                                                                                                                                                                                                                                                                                                                                                                                                                                                                                                                                                                                                                                                                                                                              |         |
| Tin     |      | 4-           | 5    | -     |        | -3       |       | и                                                                                                                                                                                                                                                                                                                                                                                                                                                                                                                                                                                                                                                                                                                                                                                                                                                                                                                                                                                                                                                                                                                                                                                                                                                                                                                                                                                                                                                                                                                                                                                                                                                                                                                                                                                                                                                                                                                                                                                                                                                                                                                              | TO SERVICE SER | \       |