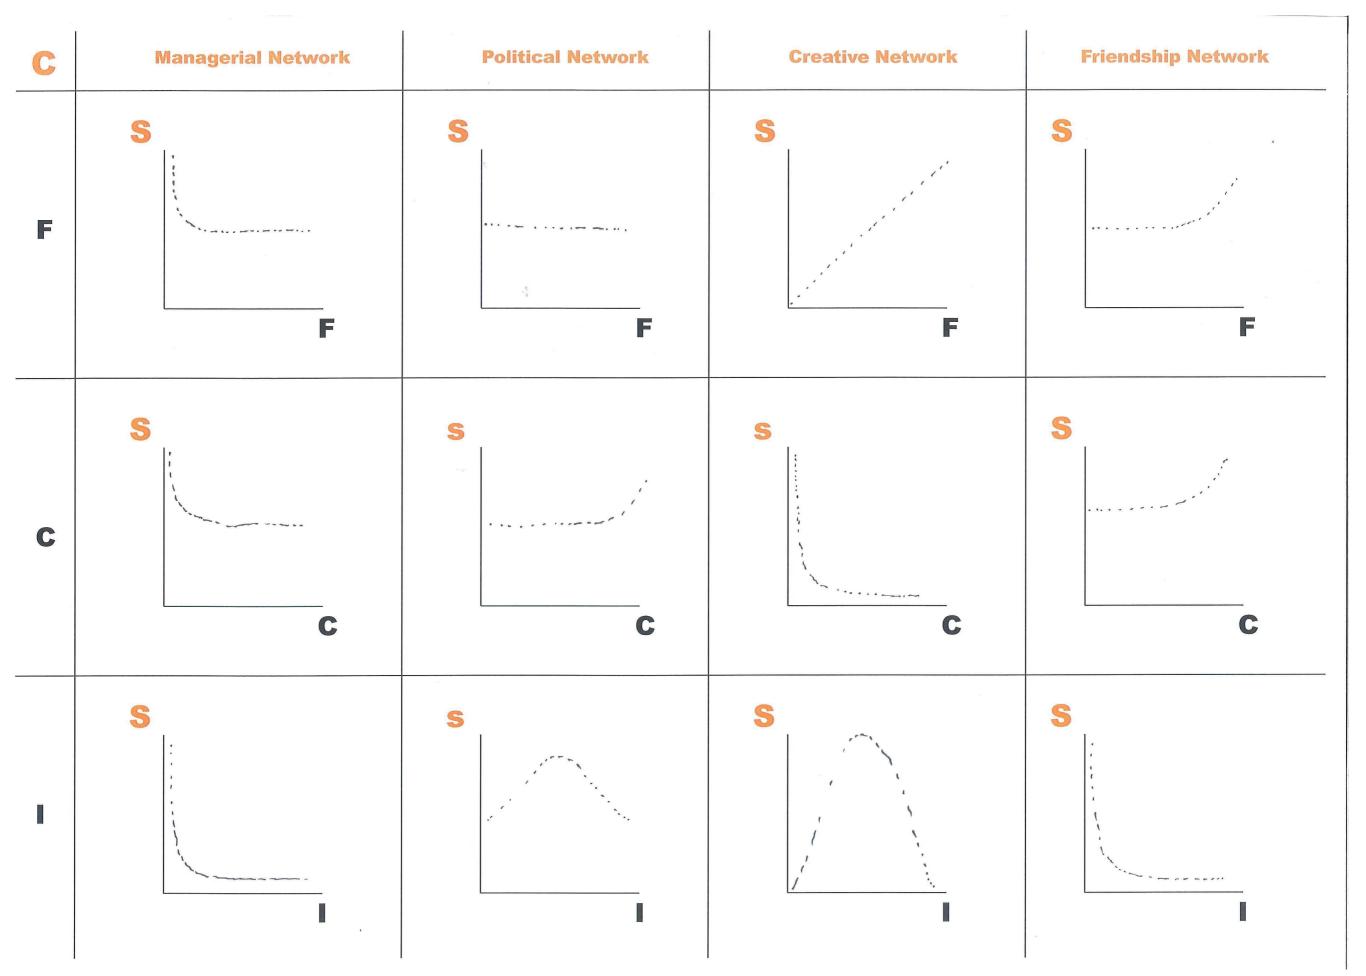

#### **STEP 4: ANALYSIS OF DATA**

- 800 RELATIONSHIPS PER INTERVIEWEE
- SO FAR 18 NETWORK REPRESENTATIVES INTERVIEWED

- ANALYSIS TYPE 1: BINARY

STRUCTURAL HOLES

**GATE-KEEPERS** 

(ON ALL 4 NETWORKS)

- ANALYSIS TYPE 2: NONPARAMETRIC STATISTICAL ANALYSIS (WILCOXON SIGNED RANK TEST IN R)

FREQUENCY / DENSITY

**CENTRALITY** 

**SEGMENTATION** 

(ON ALL 4 NETWORKS)

MANAGERIAL LINE OF WORK

**QUANTIFY IDEAL MANAGERIAL INTERRUPTION** 

# **FIRST INSIGHTS**

- Similar centrality patterns are traceable in all 4 networks.
- Same group of people are dominating all 4 networks.
- A very small portion of the nodes are considered influential. (40%)

## **UNEVEN DENSITY, HIGH CENTRALITY**

## **HIGH SEGMENTATION!**