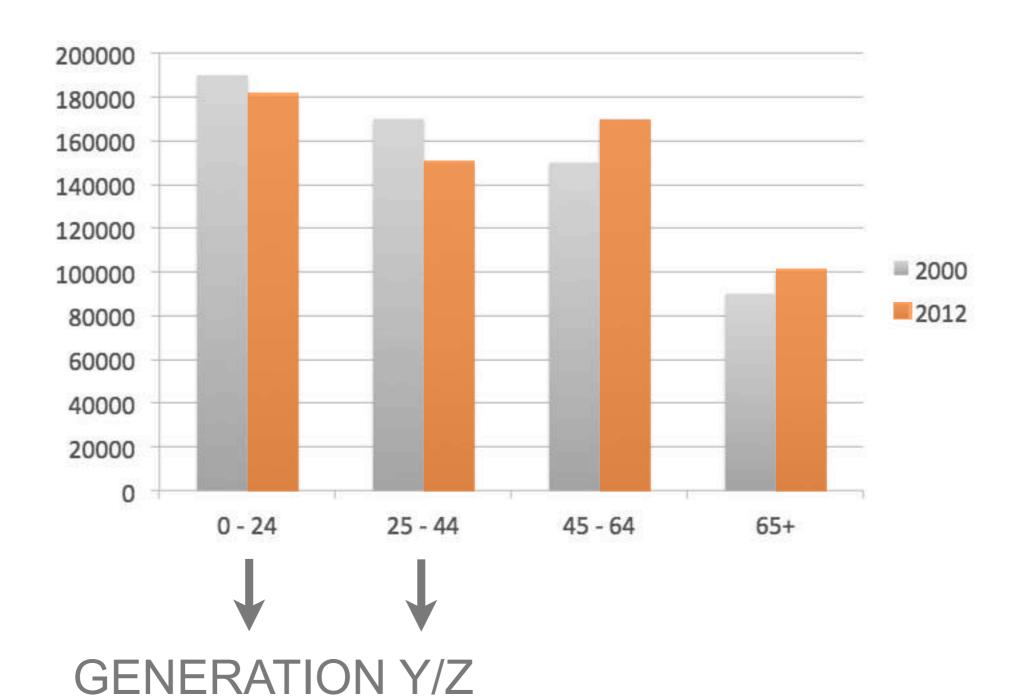

# **Complex problem**

- Many solutions, none can be satisfactory for all actors.
- We approach it from the millennial's perspective.
- This potential has to be facilitated by society.

• 'Something' must be going on to attract/keep the future generations.