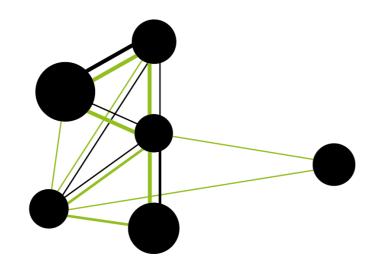

# **FIRST INSIGHTS**

- Similar centrality patterns are traceable in all 4 networks.
- Same group of people are dominating all 4 networks.
- A very small portion of the nodes are considered influential. (40%)

## **UNEVEN DENSITY, HIGH CENTRALITY**

## **HIGH SEGMENTATION!**