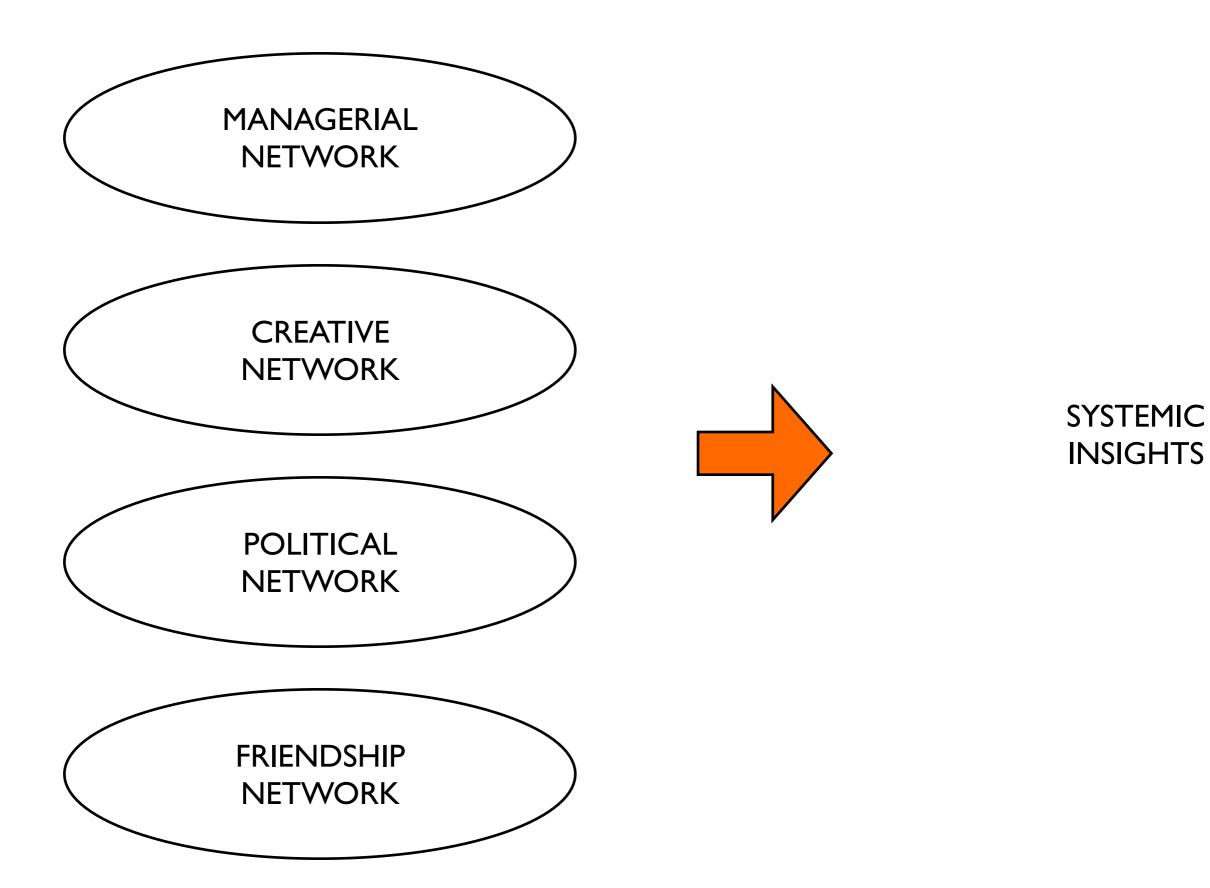

# WHY A SOCIAL NETWORK ANALYSIS?: ACKNOWLEDGE THE COMPLEXITY

#### **SOCIAL NETWORK ANALYSIS FRYSLAN**

PRE-STEP: DEFINE RELEVANT RELATIONSHIPS (NETWORKS)

STEP 1: DEFINE NETWORK REPRESENTATIVES (WHO TO INTERVIEW)

STEP 2: CREATE A LIST OF ACTORS (DEFINE ALL NODES)

STEP 3: RUN INTERVIEWS (DEFINE NODE SIZES & LINK INTENSITY)

STEP 4: ANALYSIS OF DATA (NETWORK MEASURES)

STEP 5: SYNTHESIS OF DATA (TESTING HYPOTHESIS)

Networks are relationships, not groups of actors.

Networks are relationships.

Same group of actors can form various networks.

#### 4 DIFFERENT NETWORKS TO BE ANALYZED

IN A REGULAR SNA YOU ASK PEOPLE ABOUT THEIR OWN RELATIONSHIPS

IN NETREP METHOD
YOU ASK
A 3RD PERSON ABOUT
TWO OTHER'S
RELATIONSHIP