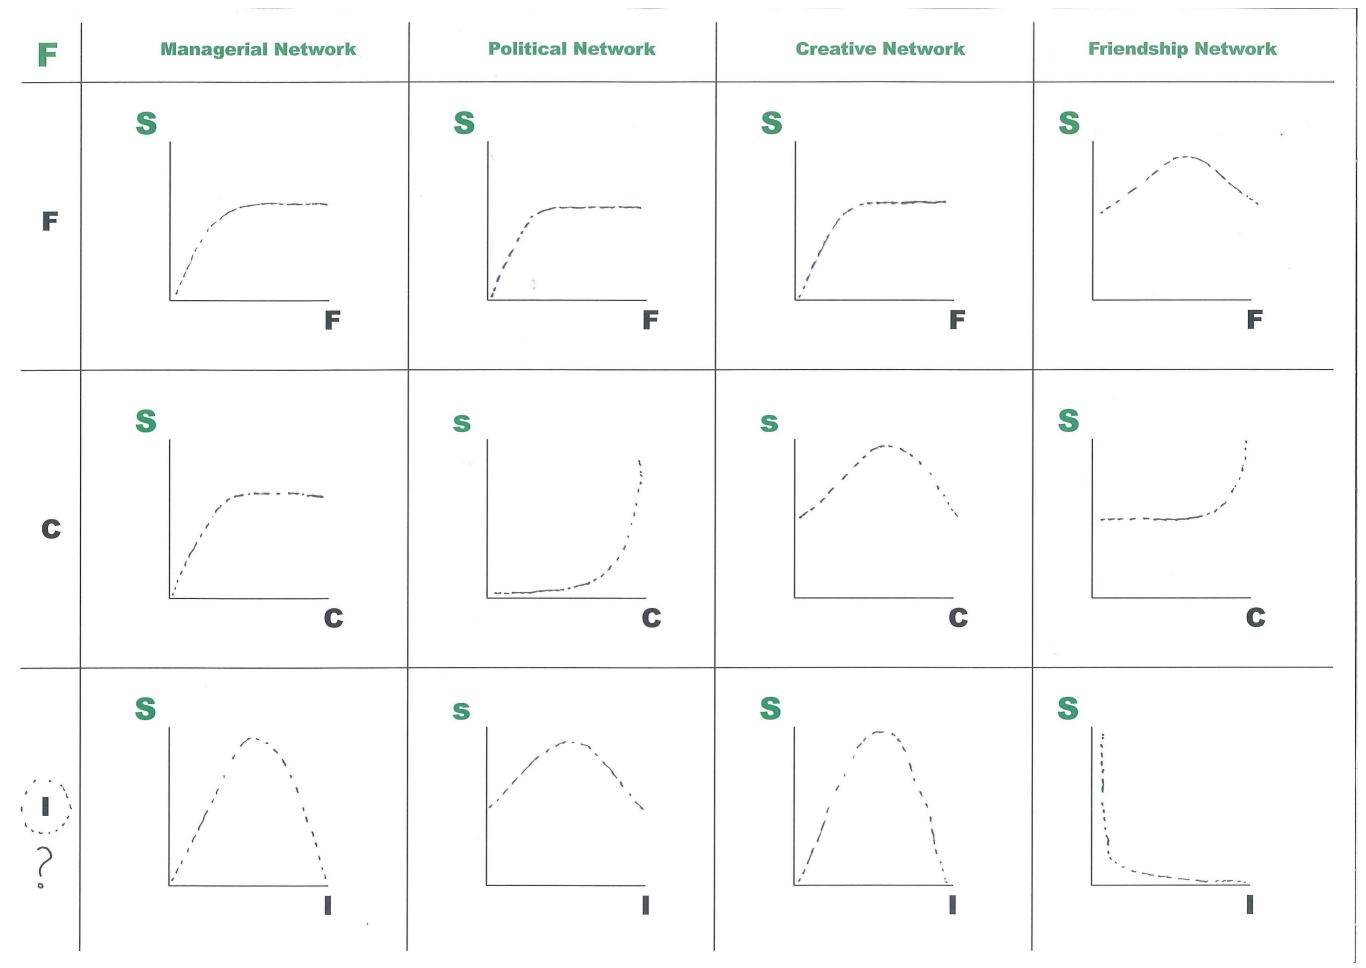

# **FIRST INSIGHTS**

- Similar centrality patterns are traceable in all 4 networks.
- Same group of people are dominating all 4 networks.
- A very small portion of the nodes are considered influential. (40%)

## **UNEVEN DENSITY, HIGH CENTRALITY**

## **HIGH SEGMENTATION!**