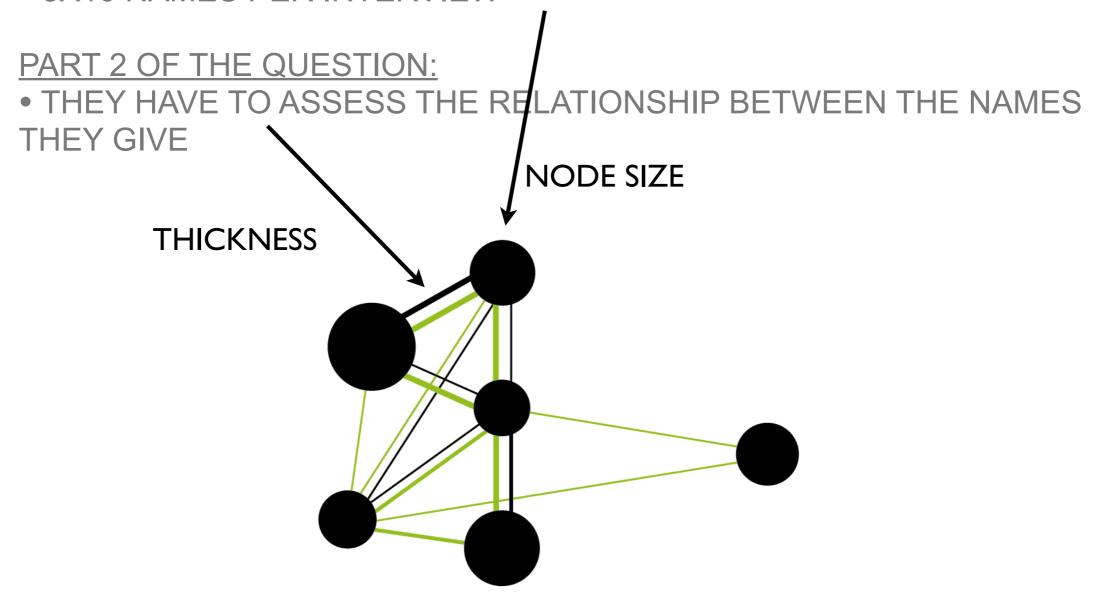

#### PART 1 OF THE QUESTION:

- THEY NEED TO CREATE TOP 10 LISTS FOR EACH QUESTION
- 8X10 NAMES PER INTERVIEW

#### PART 2 OF THE QUESTION:

• THEY HAVE TO ASSESS THE RELATIONSHIP BETWEEN THE NAMES THEY GIVE

• 2 QUESTIONS PER NETWORK, 8 QUESTIONS IN TOTAL