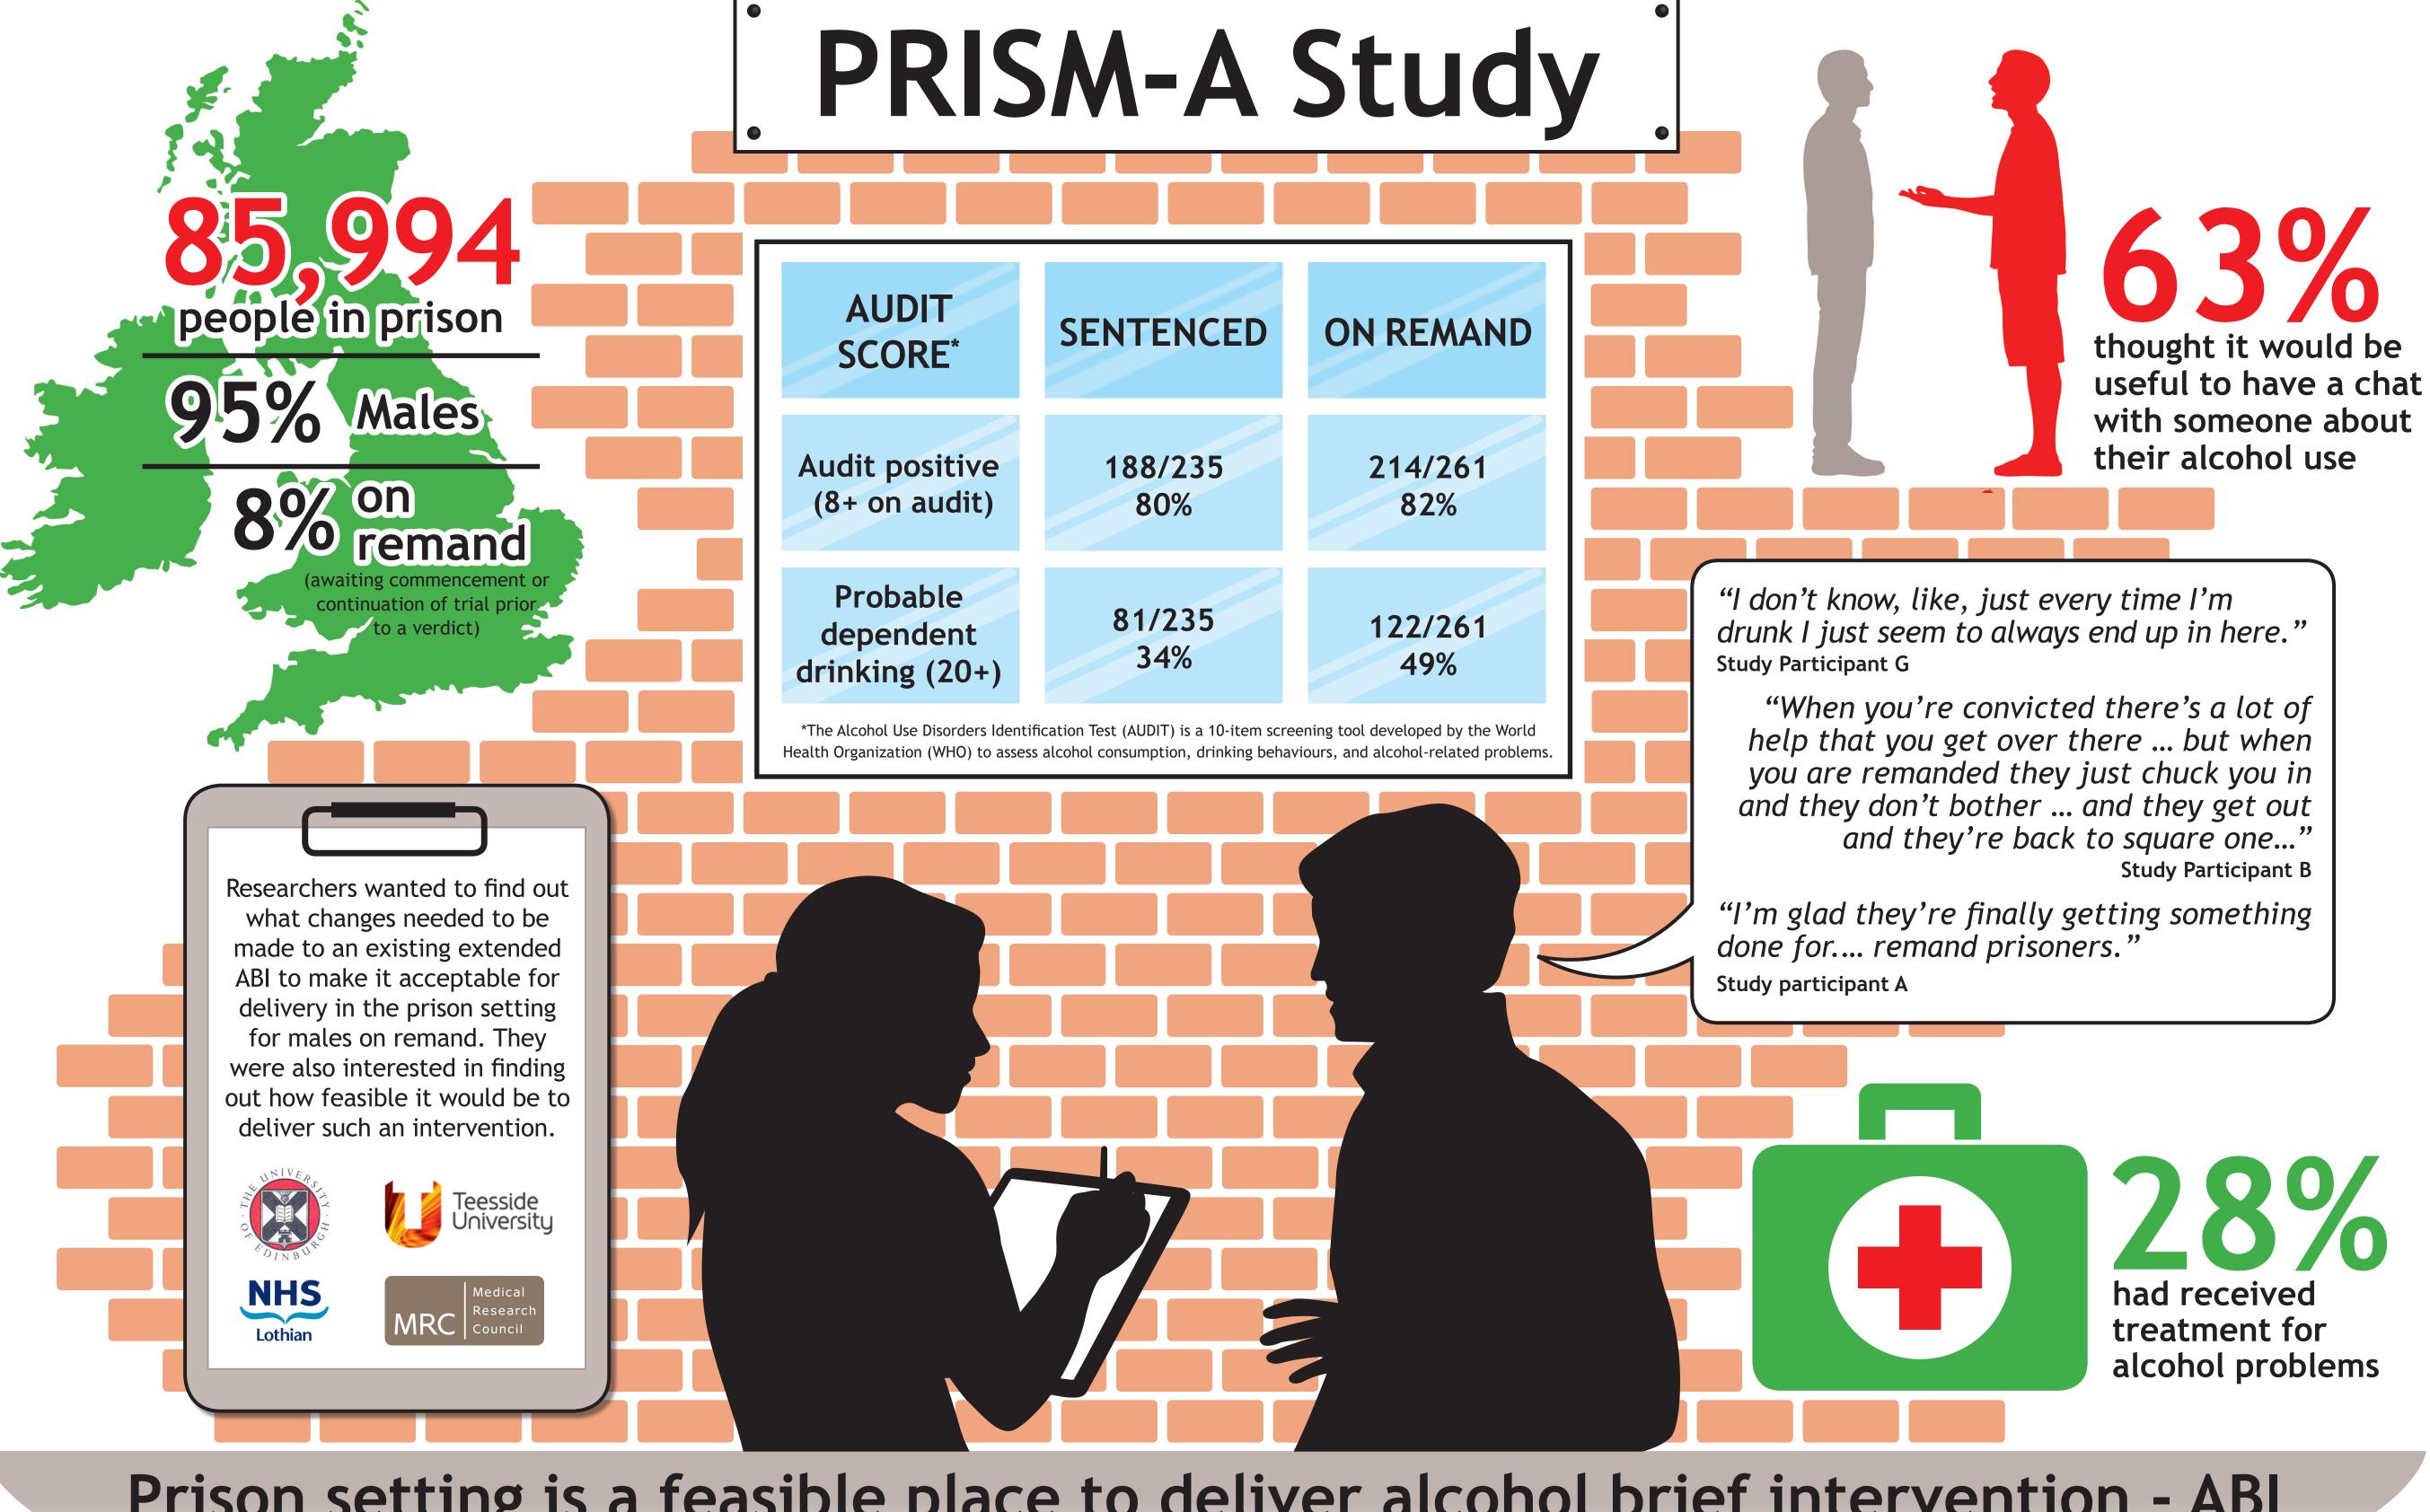

University of Edinburgh has made every reasonable effort to ensure that Edinburgh Research Explorer
The University of Edinburgh has made every reasonable effort to ensure that Edinburgh Research Explorer
The University of Edinburgh has made every reasonable effort to ensure that Edinburgh Research Explorer
The University of Edinburgh Has made every reasonable effort to ensure that Edinburgh Research Explorer
The University of Edinburgh Has made every reasonable effort to ensure that Edinburgh Research Explorer
The University of Edinburgh Research Re content complies with UK legislation. If you believe that the public display of this file breaches copyright please contact openaccess@ed.ac.uk providing details, and we will remove access to the work immediately and investigate your claim.





Prison setting is a feasible place to deliver alcohol brief intervention - ABI