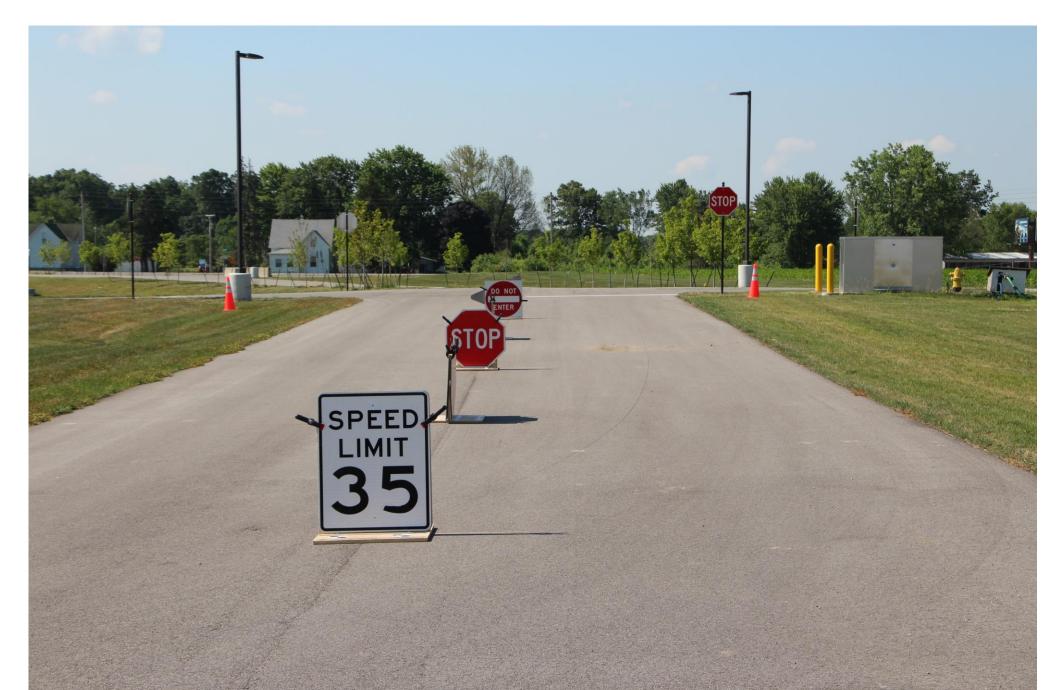

|                                                  | Photo                     | Static LiDAR | Mobile LiDAR |
|--------------------------------------------------|---------------------------|--------------|--------------|
| STOP<br>(R1-1) Low Vis                           | STOP                      |              |              |
| STOP<br>(R1-1) Old High Vis                      | STOP                      |              |              |
| STOP<br>(R1-1) New High Vis                      | STOP                      |              |              |
| YIELD<br>(R1-2)                                  | YIELD                     |              |              |
| SPEED LIMIT 35<br>(R2-1)                         | SPEED LIMIT 35            |              |              |
| SPEED LIMIT 55<br>(R2-1)                         | SPEED LIMIT 555           |              |              |
| DO NOT ENTER<br>(R5-1)                           | DO NOT<br>ENTER           |              |              |
| WRONG WAY<br>(R5-1a)                             | WRONGWAY                  |              |              |
| NO PASSING ZONE<br>(W14-3)                       | NO PASSING ZONE           |              |              |
| Type 3 Object Marker (OM3-L)                     |                           |              |              |
| INTERSTATE 65<br>(M1-1)                          | INTERSTATE 655            |              |              |
| SHOULDER WORK AHEAD (W21-5)                      | SHOULDER<br>WORK<br>AHEAD |              |              |
| Cone                                             |                           |              |              |
| Raised Pavement<br>Marker                        |                           |              |              |
| Glass Beads used in Traffic Paints               |                           |              |              |
| Waffle Tape Lane<br>Markings                     |                           |              |              |
| Reflective Safety Vest<br>(ANSI Class 3 Level 2) |                           |              |              |
| Target                                           |                           |              |              |