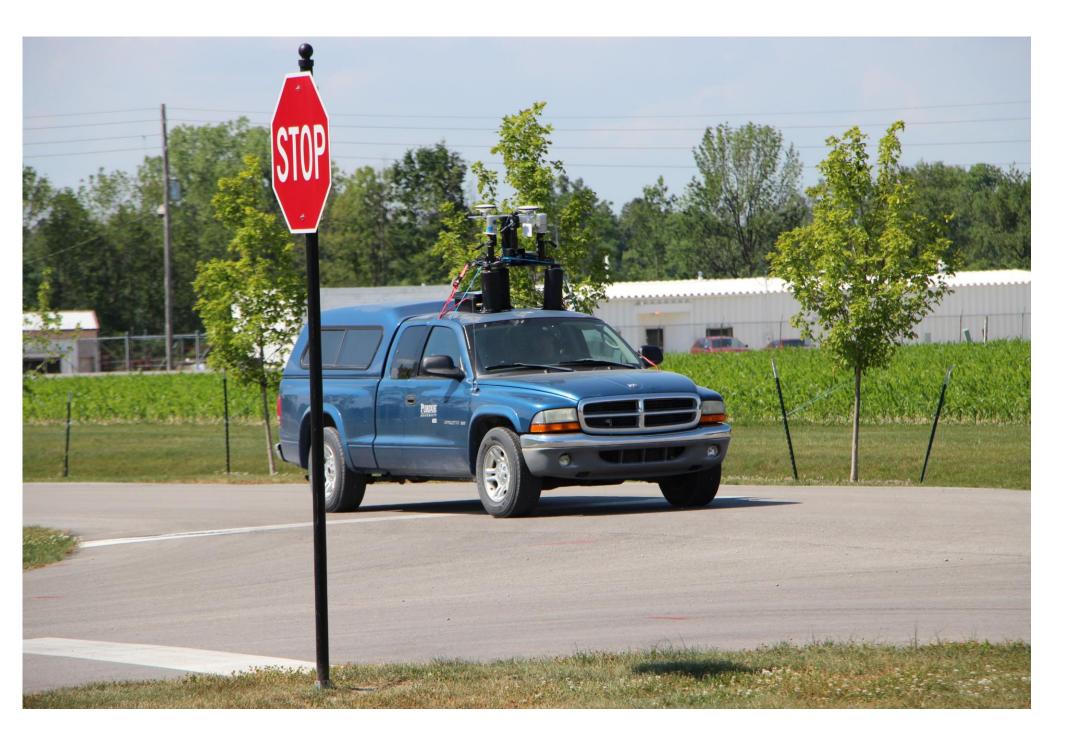

|                                                  | Photo                     | Static LiDAR | Mobile LiDAR |
|--------------------------------------------------|---------------------------|--------------|--------------|
| STOP<br>(R1-1) Low Vis                           | STOP                      |              |              |
| STOP<br>(R1-1) Old High Vis                      | STOP                      |              |              |
| STOP<br>(R1-1) New High Vis                      | STOP                      |              |              |
| YIELD<br>(R1-2)                                  | YIELD                     |              |              |
| SPEED LIMIT 35<br>(R2-1)                         | SPEED LIMIT 35            |              |              |
| SPEED LIMIT 55<br>(R2-1)                         | SPEED LIMIT 555           |              |              |
| DO NOT ENTER<br>(R5-1)                           | DO NOT<br>ENTER           |              |              |
| WRONG WAY<br>(R5-1a)                             | WRONGWAY                  |              |              |
| NO PASSING ZONE<br>(W14-3)                       | NO PASSING ZONE           |              |              |
| Type 3 Object Marker (OM3-L)                     |                           |              |              |
| INTERSTATE 65<br>(M1-1)                          | INTERSTATE 655            |              |              |
| SHOULDER WORK AHEAD (W21-5)                      | SHOULDER<br>WORK<br>AHEAD |              |              |
| Cone                                             |                           |              |              |
| Raised Pavement<br>Marker                        |                           |              |              |
| Glass Beads used in Traffic Paints               |                           |              |              |
| Waffle Tape Lane<br>Markings                     |                           |              |              |
| Reflective Safety Vest<br>(ANSI Class 3 Level 2) |                           |              |              |
| Target                                           |                           |              |              |