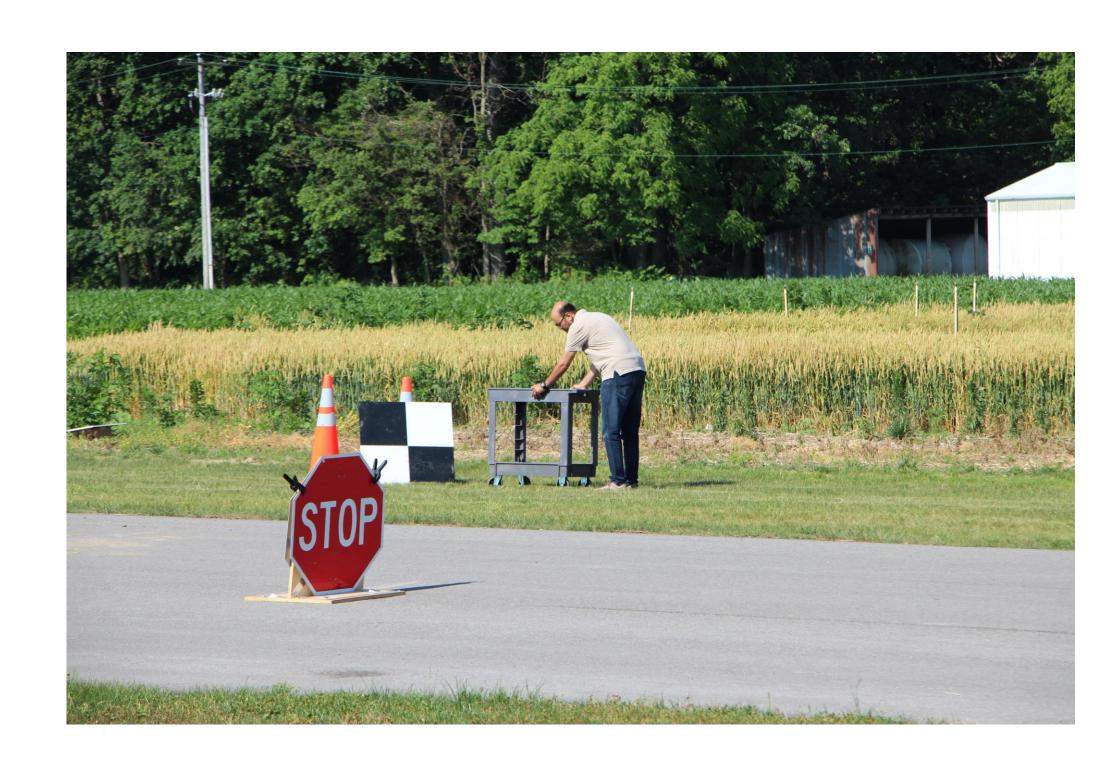

|                                                  | Photo                     | Static LiDAR | Mobile LiDAR |
|--------------------------------------------------|---------------------------|--------------|--------------|
| STOP<br>(R1-1) Low Vis                           | STOP                      |              |              |
| STOP<br>(R1-1) Old High Vis                      | STOP                      |              |              |
| STOP<br>(R1-1) New High Vis                      | STOP                      |              |              |
| YIELD<br>(R1-2)                                  | YIELD                     |              |              |
| SPEED LIMIT 35<br>(R2-1)                         | SPEED LIMIT 35            |              |              |
| SPEED LIMIT 55<br>(R2-1)                         | SPEED LIMIT 555           |              |              |
| DO NOT ENTER<br>(R5-1)                           | DO NOT<br>ENTER           |              |              |
| WRONG WAY<br>(R5-1a)                             | WRONGWAY                  |              |              |
| NO PASSING ZONE<br>(W14-3)                       | NO PASSING ZONE           |              |              |
| Type 3 Object Marker (OM3-L)                     |                           |              |              |
| INTERSTATE 65<br>(M1-1)                          | INTERSTATE 655            |              |              |
| SHOULDER WORK AHEAD (W21-5)                      | SHOULDER<br>WORK<br>AHEAD |              |              |
| Cone                                             |                           |              |              |
| Raised Pavement<br>Marker                        |                           |              |              |
| Glass Beads used in Traffic Paints               |                           |              |              |
| Waffle Tape Lane<br>Markings                     |                           |              |              |
| Reflective Safety Vest<br>(ANSI Class 3 Level 2) |                           |              |              |
| Target                                           |                           |              |              |