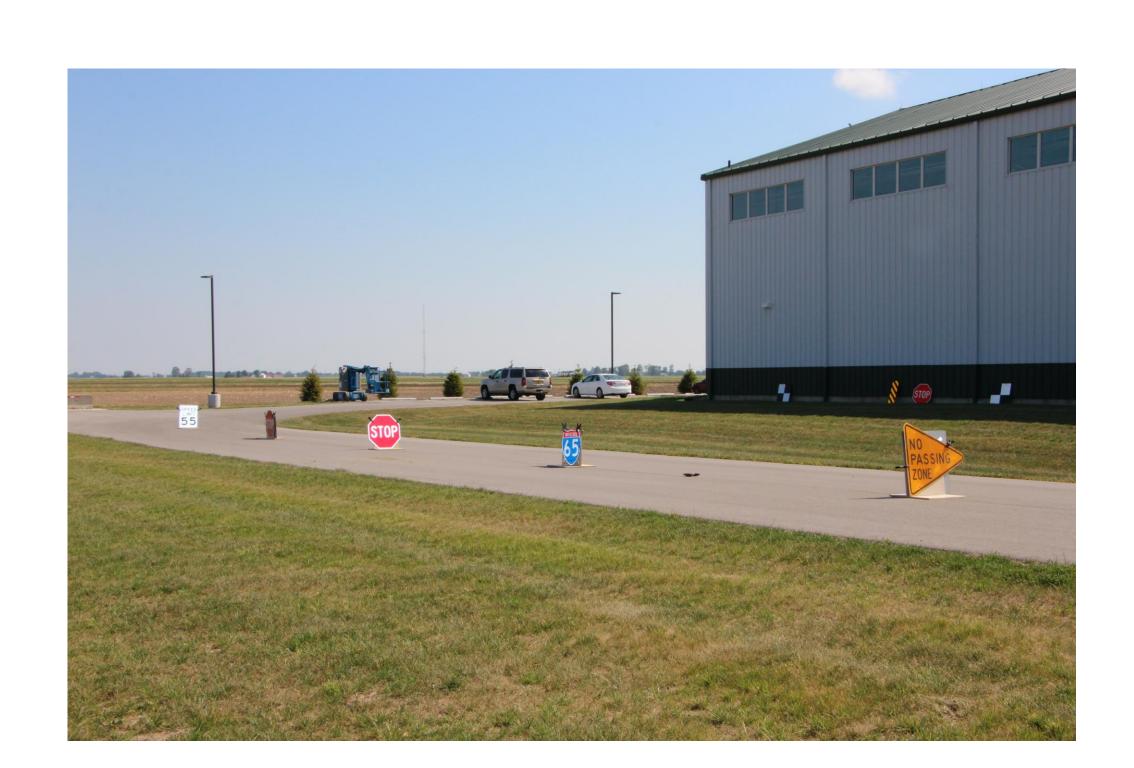

|                                                  | Photo                     | Static LiDAR | Mobile LiDAR |
|--------------------------------------------------|---------------------------|--------------|--------------|
| STOP<br>(R1-1) Low Vis                           | STOP                      |              |              |
| STOP<br>(R1-1) Old High Vis                      | STOP                      |              |              |
| STOP<br>(R1-1) New High Vis                      | STOP                      |              |              |
| YIELD<br>(R1-2)                                  | YIELD                     |              |              |
| SPEED LIMIT 35<br>(R2-1)                         | SPEED LIMIT 35            |              |              |
| SPEED LIMIT 55<br>(R2-1)                         | SPEED LIMIT 555           |              |              |
| DO NOT ENTER<br>(R5-1)                           | DO NOT<br>ENTER           |              |              |
| WRONG WAY<br>(R5-1a)                             | WRONGWAY                  |              |              |
| NO PASSING ZONE<br>(W14-3)                       | NO PASSING ZONE           |              |              |
| Type 3 Object Marker (OM3-L)                     |                           |              |              |
| INTERSTATE 65<br>(M1-1)                          | INTERSTATE 655            |              |              |
| SHOULDER WORK AHEAD (W21-5)                      | SHOULDER<br>WORK<br>AHEAD |              |              |
| Cone                                             |                           |              |              |
| Raised Pavement<br>Marker                        |                           |              |              |
| Glass Beads used in Traffic Paints               |                           |              |              |
| Waffle Tape Lane<br>Markings                     |                           |              |              |
| Reflective Safety Vest<br>(ANSI Class 3 Level 2) |                           |              |              |
| Target                                           |                           |              |              |