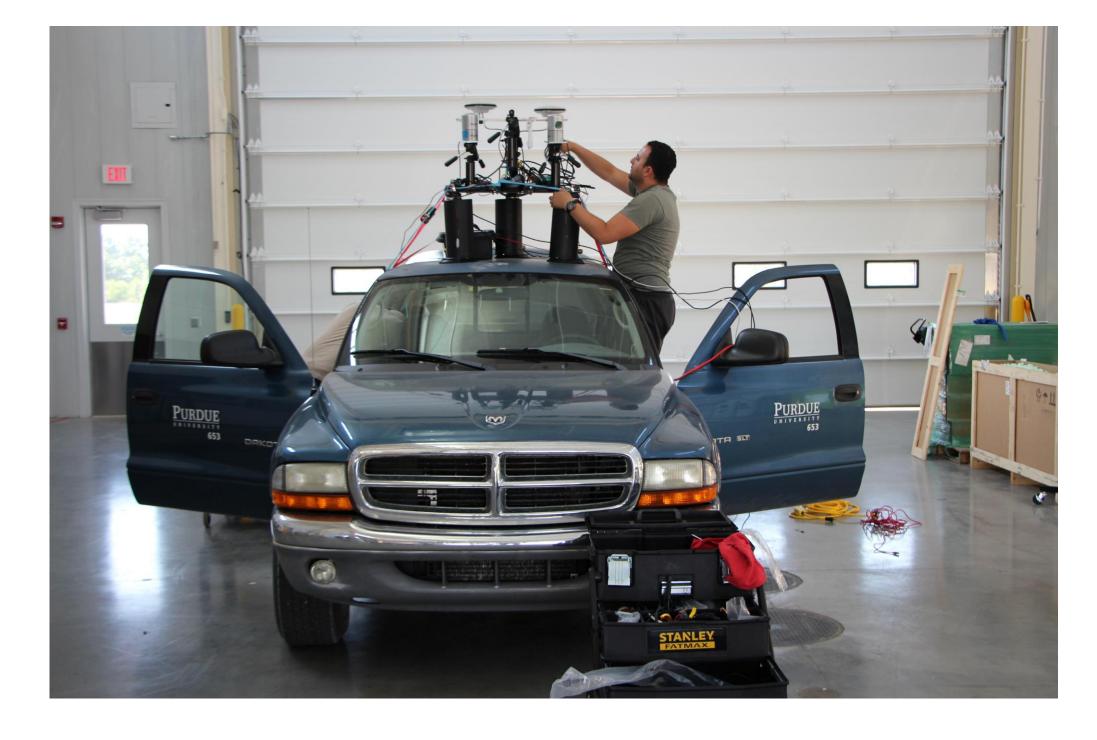

|                                                  | Photo                     | Static LiDAR | Mobile LiDAR |
|--------------------------------------------------|---------------------------|--------------|--------------|
| STOP<br>(R1-1) Low Vis                           | STOP                      |              |              |
| STOP<br>(R1-1) Old High Vis                      | STOP                      |              |              |
| STOP<br>(R1-1) New High Vis                      | STOP                      |              |              |
| YIELD<br>(R1-2)                                  | YIELD                     |              |              |
| SPEED LIMIT 35<br>(R2-1)                         | SPEED LIMIT 35            |              |              |
| SPEED LIMIT 55<br>(R2-1)                         | SPEED LIMIT 555           |              |              |
| DO NOT ENTER<br>(R5-1)                           | DO NOT<br>ENTER           |              |              |
| WRONG WAY<br>(R5-1a)                             | WRONGWAY                  |              |              |
| NO PASSING ZONE<br>(W14-3)                       | NO PASSING ZONE           |              |              |
| Type 3 Object Marker (OM3-L)                     |                           |              |              |
| INTERSTATE 65<br>(M1-1)                          | INTERSTATE 655            |              |              |
| SHOULDER WORK AHEAD (W21-5)                      | SHOULDER<br>WORK<br>AHEAD |              |              |
| Cone                                             |                           |              |              |
| Raised Pavement<br>Marker                        |                           |              |              |
| Glass Beads used in Traffic Paints               |                           |              |              |
| Waffle Tape Lane<br>Markings                     |                           |              |              |
| Reflective Safety Vest<br>(ANSI Class 3 Level 2) |                           |              |              |
| Target                                           |                           |              |              |