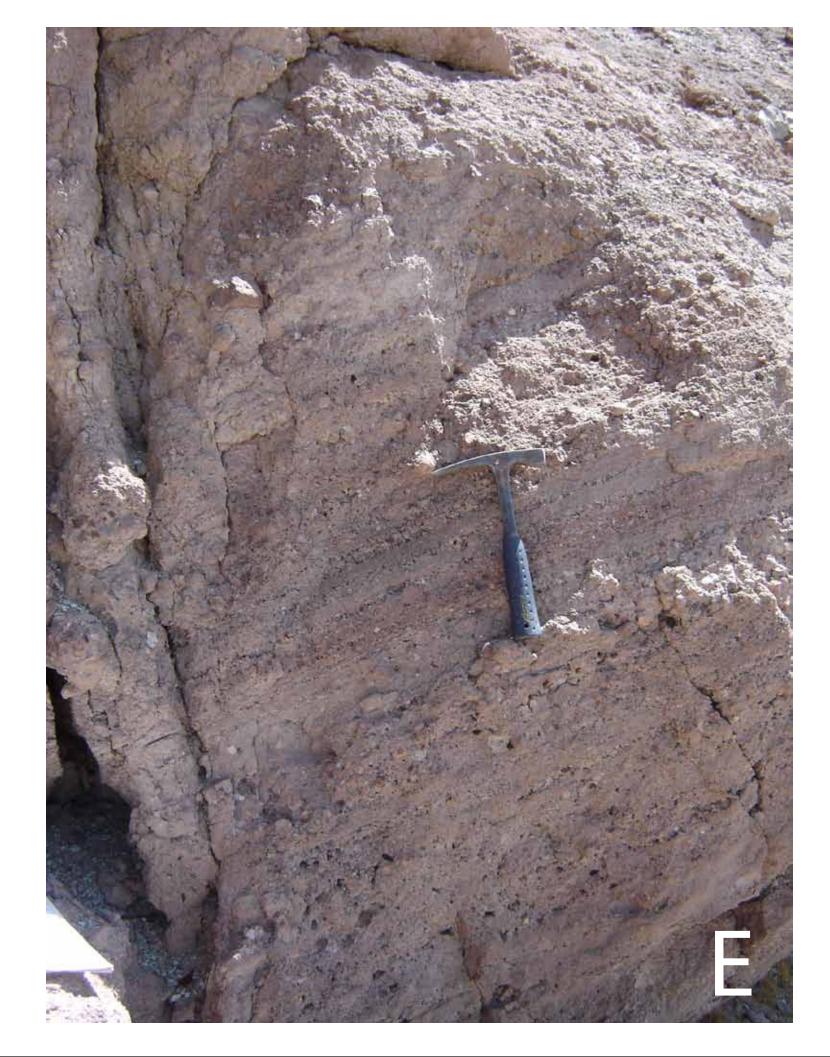

## Sealmentary conglomerates or precclas















## Talus breccias









## Tectonic/fault related breccias









Plate 2: Photo mosaic of the variety of breccia and congomerate deposits in the field area discussed in chapters 2, 3, and 4. Sedimentary conglomerates and breccias include the following photos: A is a basal Oligocene conglomerate, B is the Post-Paintbrush breccia exposed in Fluorspar Canyon, C is the Sedimentary sandstone and breccia of the NBH, D is a layer of interfinger breccias within the Pre-Rainier Mesa rhyolite, E is the Rainbow Basin conglomerate . Talus breccias include the following photos: , F is the carbonate clast breccia in the western Fluorspar Hills, G are monolithic breccias deposited after the first extensional pulse in the NBH. The top image is Paintbrush-clast breccia. The bottom image is Bullfrog