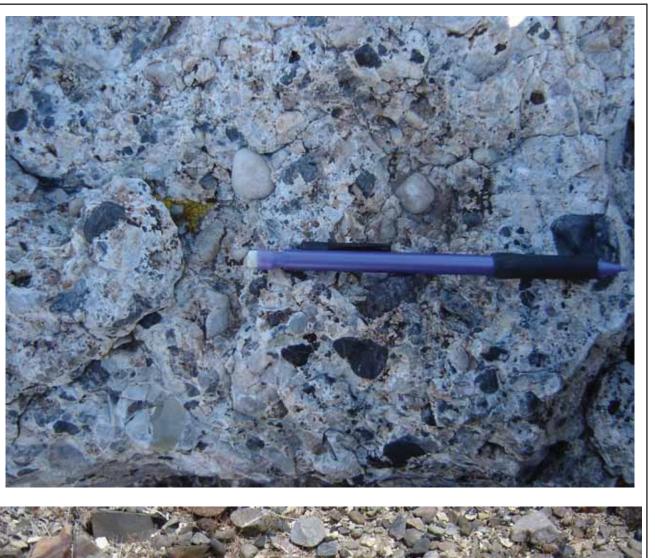

## Sealmentary conglomerates or precclas

## Talus breccias

## Tectonic/fault related breccias

Plate 2: Photo mosaic of the variety of breccia and congomerate deposits in the field area discussed in chapters 2, 3, and 4. Sedimentary conglomerates and breccias include the following photos: A is a basal Oligocene conglomerate, B is the Post-Paintbrush breccia exposed in Fluorspar Canyon, C is the Sedimentary sandstone and breccia of the NBH, D is a layer of interfinger breccias within the Pre-Rainier Mesa rhyolite, E is the Rainbow Basin conglomerate . Talus breccias include the following photos: , F is the carbonate clast breccia in the western Fluorspar Hills, G are monolithic breccias deposited after the first extensional pulse in the NBH. The top image is Paintbrush-clast breccia. The bottom image is Bullfrog-clast breccia, H are monolithic breccias deposited after the second extensional pulse in the NBH. The photo on the left is Zabriskie-clast breccia, the middle photo is Rainier Mesa-clast breccia, and the right photo is Wood Canyon-clast breccia. Slide masses inthe SBH include photos: I is a massive block within the Rainbow Basin conglomerate, J is a series of slides and detachment blocks within the Rainbow Mountain group. The photo on the left contains a penecontemporaneous fold and a series of later slides. The photo on the right is approxemently 10 meters east and is a series of slides exposed in a railroad cut. K is a low angle structure (detachment) accomodating the movement of the overlying breccia, and L is a slide block within the Rainbow Mountain group. Tectonic or fault related breccias include photos: M is brecciated Bonanza King in the FC-BH detachment fault zone in the FLOBH detachment in the SBH. See text for more detailed descriptions.