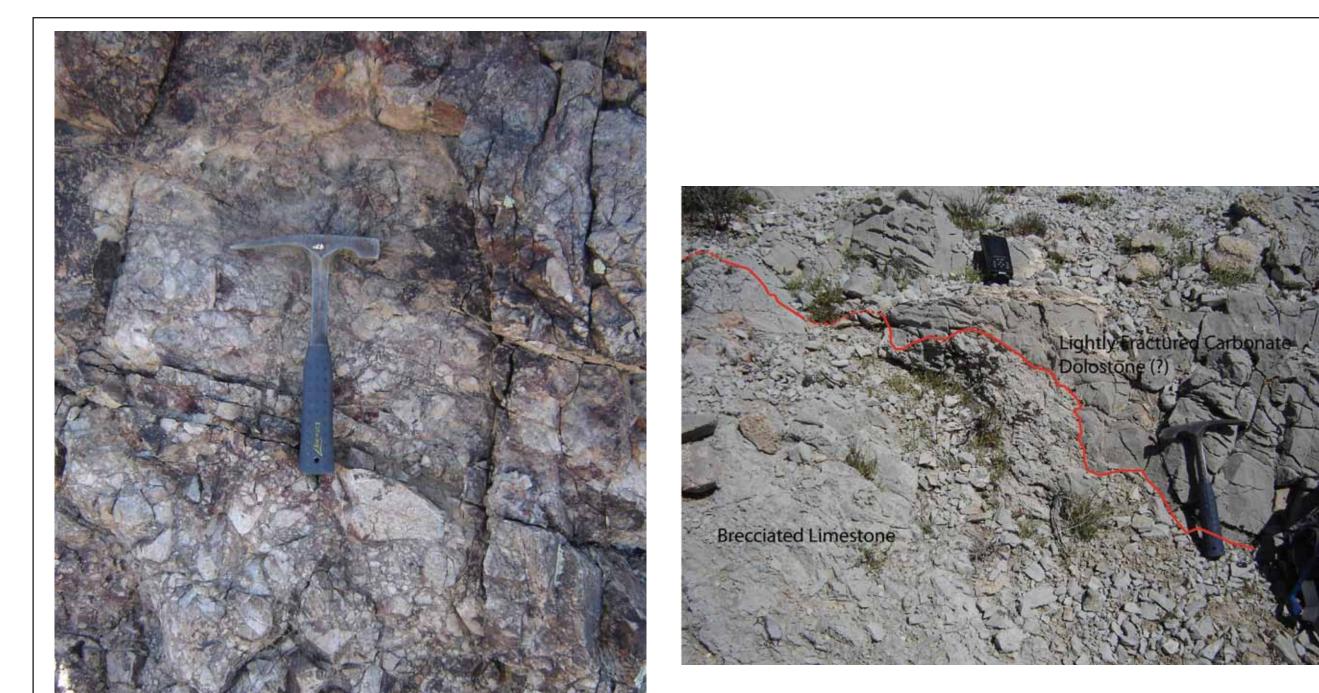

## Sealmentary conglomerates or precclas

## Talus breccias

## Tectonic/fault related breccias

Plate 2: Photo mosaic of the variety of breccia and congomerate deposits in the field area discussed in chapters 2, 3, and 4. Sedimentary conglomerates and breccias include the following photos: A is a basal Oligocene conglomerate, B is the Post-Paintbrush breccia exposed in Fluorspar Canyon, C is the Sedimentary sandstone and breccia of the NBH, D is a layer of interfinger breccias within the Pre-Rainier Mesa rhyolite, E is the Rainbow Basin conglomerate . Talus breccias include the following photos: , F is the carbonate clast breccia in the western Fluorspar Hills, G are monolithic breccias deposited after the first extensional pulse in the NBH. The top image is Paintbrush-clast breccia. The bottom image is Bullfrog-clast breccia, H are monolithic breccias deposited after the second extensional pulse in the NBH. The photo on the left is Zabriskie-clast breccia, the middle photo is Rainier Mesa-clast breccia, and the right photo is Wood Canyon-clast breccia. Slide masses inthe SBH include photos: I is a massive block within the Rainbow Basin conglomerate, J is a series of slides and detachment blocks within the Rainbow Mountain group. The photo on the left contains a penecontemporaneous fold and a series of later slides. The photo on the right is approxemently 10 meters east and is a series of slides exposed in a railroad cut. K is a low angle structure (detachment) accomodating the movement of the overlying breccia, and L is a slide block within the Rainbow Mountain group. Tectonic or fault related breccias include photos: M is brecciated Bonanza King in the FC-BH detachment fault zone in the FLOBH detachment in the SBH. See text for more detailed descriptions.