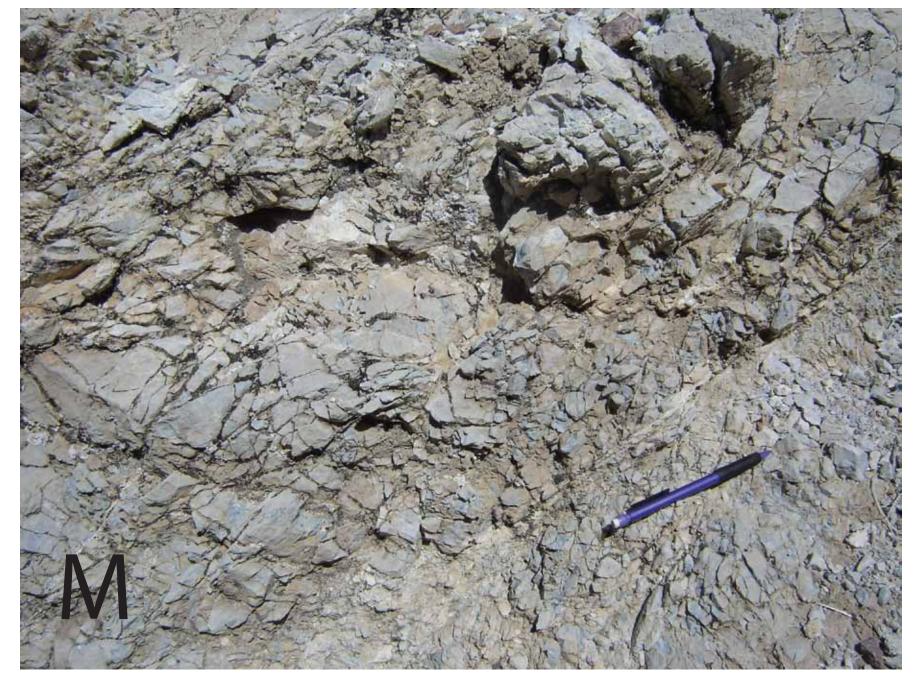

## Sealmentary conglomerates or precclas

## Talus breccias

## Tectonic/fault related breccias

Plate 2: Photo mosaic of the variety of breccia and congomerate deposits in the field area discussed in chapters 2, 3, and 4. Sedimentary conglomerates and breccias include the following photos: A is a basal Oligocene conglomerate, B is the Post-Paintbrush breccia exposed in Fluorspar Canyon, C is the Sedimentary sandstone and breccia of the NBH, D is a layer of interfinger breccias within the Pre-Rainier Mesa rhyolite, E is the Rainbow Basin conglomerate . Talus breccias include the following photos: , F is the carbonate clast breccia in the western Fluorspar Hills, G are monolithic breccias deposited after the first extensional pulse in the NBH. The top image is Paintbrush-clast breccia. The bottom image is Bullfrog-clast breccia, H are monolithic breccias deposited after the second extensional pulse in the NBH. The photo on the left is Zabriskie-clast breccia, the middle photo is Rainier Mesa-clast breccia, and the right photo is Wood Canyon-clast breccia. Slide masses inthe SBH include photos: I is a massive block within the Rainbow Basin conglomerate, J is a series of slides and detachment blocks within the Rainbow Mountain group. The photo on the left contains a penecontemporaneous fold and a series of later slides. The photo on the right is approxemently 10 meters east and is a series of slides exposed in a railroad cut. K is a low angle structure (detachment) accomodating the movement of the overlying breccia, and L is a slide block within the Rainbow Mountain group. Tectonic or fault related breccias include photos: M is brecciated Bonanza King in the FC-BH detachment fault zone in the FLOBH detachment in the SBH. See text for more detailed descriptions.