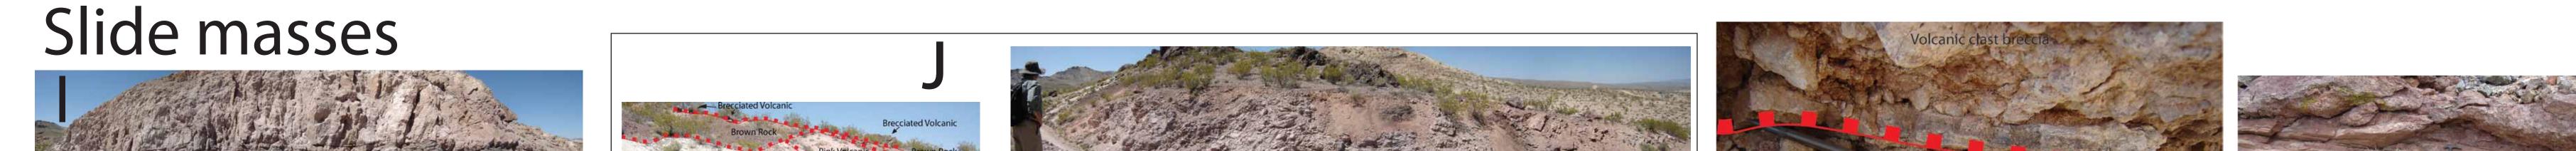

## Sealmentary conglomerates or precclas

## Talus breccias

## Tectonic/fault related breccias

Plate 2: Photo mosaic of the variety of breccia and congomerate deposits in the field area discussed in chapters 2, 3, and 4. Sedimentary conglomerates and breccias include the following photos: A is a basal Oligocene conglomerate, B is the Post-Paintbrush breccia exposed in Fluorspar Canyon, C is the Sedimentary sandstone and breccia of the NBH, D is a layer of interfinger breccias within the Pre-Rainier Mesa rhyolite, E is the Rainbow Basin conglomerate . Talus breccias include the following photos: , F is the carbonate clast breccia in the western Fluorspar Hills, G are monolithic breccias deposited after the first extensional pulse in the NBH. The top image is Paintbrush-clast breccia. The bottom image is Bullfrog-clast breccia, H are monolithic breccias deposited after the second extensional pulse in the NBH. The photo on the left is Zabriskie-clast breccia, the middle photo is Rainier Mesa-clast breccia, and the right photo is Wood Canyon-clast breccia. Slide masses inthe SBH include photos: I is a massive block within the Rainbow Basin conglomerate, J is a series of slides and detachment blocks within the Rainbow Mountain group. The photo on the left contains a penecontemporaneous fold and a series of later slides. The photo on the right is approxemently 10 meters east and is a series of slides exposed in a railroad cut. K is a low angle structure (detachment) accomodating the movement of the overlying breccia, and L is a slide block within the Rainbow Mountain group. Tectonic or fault related breccias include photos: M is brecciated Bonanza King in the FC-BH detachment fault zone in the FLOBH detachment in the SBH. See text for more detailed descriptions.