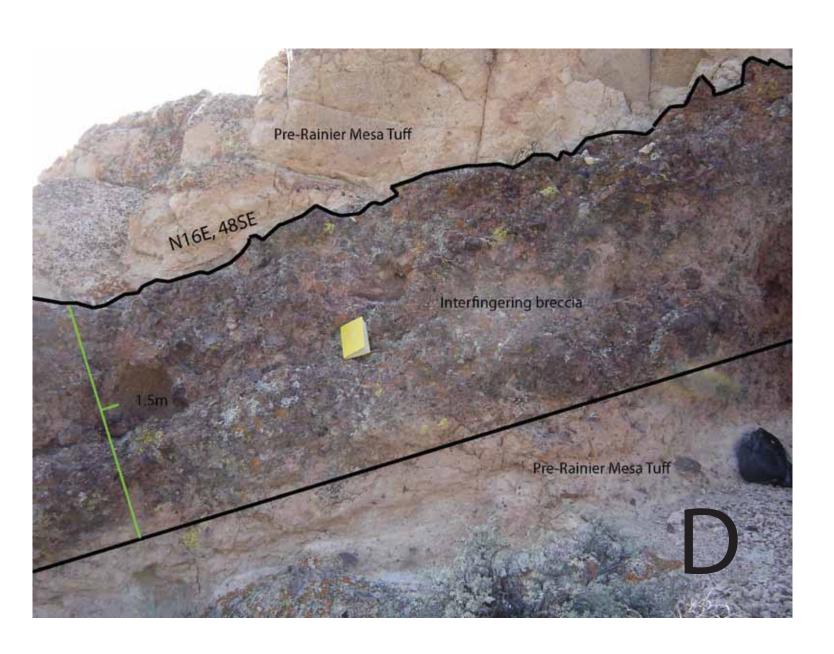

## Sealmentary conglomerates or precclas















## Talus breccias









## Tectonic/fault related breccias









Plate 2: Photo mosaic of the variety of breccia and congomerate deposits in the field area discussed in chapters 2, 3, and 4. Sedimentary conglomerates and breccias include the following photos: A is a basal Oligocene conglomerate, B is the Post-Paintbrush breccia exposed in Fluorspar Canyon, C is the Sedimentary sandstone and breccia of the NBH, D is a layer of interfinger breccias within the Pre-Rainier Mesa rhyolite, E is the Rainbow Basin conglomerate . Talus breccias include the following photos: , F is the carbonate clast breccia in the western Fluorspar Hills, G are monolithic breccias deposited after the first extensional pulse in the NBH. The top image is Paintbrush-clast breccia. The bottom image is Bullfr