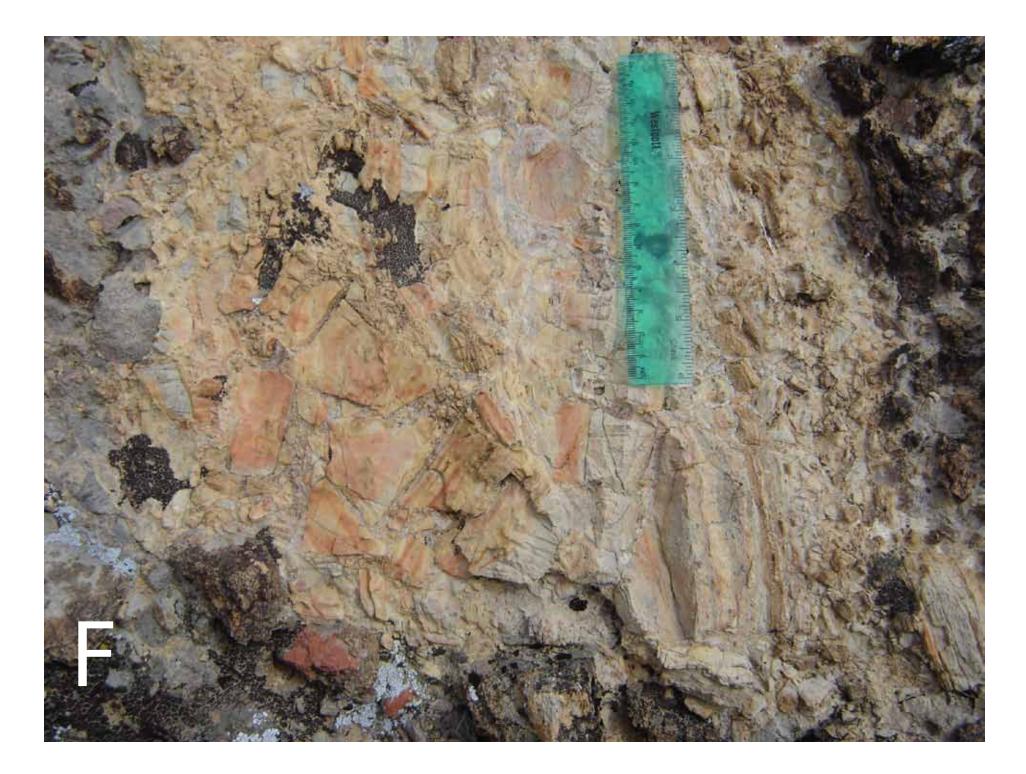

## Sealmentary conglomerates or precclas















## Talus breccias









## Tectonic/fault related breccias









Plate 2: Photo mosaic of the variety of breccia and congomerate deposits in the field area discussed in chapters 2, 3, and 4. Sedimentary conglomerates and breccias include the following photos: A is a basal Oligocene conglomerate, B is the Post-Paintbrush breccia exposed in Fluorspar Canyon, C is the Sedimentary sandstone and breccia of the NBH, D is a layer of interfinger breccias within the Pre-Rainier Mesa rhyolite, E is the Rainbow Basin conglomerate . Talus breccias include the following photos: , F is the carbonate clast breccia in the western Fluorspar Hills, G are monolithic breccias deposited after the first extensional pulse in the NBH. The top image is Paintbrush-clast breccia. The bottom image is Bullfrog-clast breccia, H are