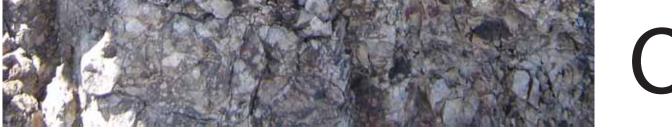

## Sealmentary conglomerates or precclas

## Talus breccias

## Tectonic/fault related breccias

Plate 2: Photo mosaic of the variety of breccia and congomerate deposits in the field area discussed in chapters 2, 3, and 4. Sedimentary conglomerates and breccias include the following photos: A is a basal Oligocene conglomerate, B is the Post-Paintbrush breccia exposed in Fluorspar Canyon, C is the Sedimentary sandstone and breccia of the NBH, D is a layer of interfinger breccias within the Pre-Rainier Mesa rhyolite, E is the Rainbow Basin conglomerate . Talus breccias include the following photos: , F is the carbonate clast breccia in the western Fluorspar Hills, G are monolithic breccias deposited after the first extensional pulse in the NBH. The top image is Paintbrush-clast breccia. The bottom image is Bullfrog-clast breccia, H are monolithic breccias deposited after the second extensional pulse in the NBH. The photo on the left is Zabriskie-clast breccia, the middle photo is Rainier Mesa-clast breccia, and the right photo is Wood Canyon-clast breccia. Slide masses inthe SBH include photos: I is a massive block within the Rainbow Basin conglomerate, J is a series of slides and detachment blocks within the Rainbow Mountain group. The photo on the left contains a penecontemporaneous fold and a series of later slides. The photo on the right is approxemently 10 meters east and is a series of slides exposed in a railroad cut. K is a low angle structure (detachment) accomodating the movement of the overlying breccia, and L is a slide block within the Rainbow Mountain group. Tectonic or fault related breccias include photos: M is brecciated Bonanza King in the FC-BH detachment fault zone in the FLOBH detachment in the SBH. See text for more detailed descriptions.