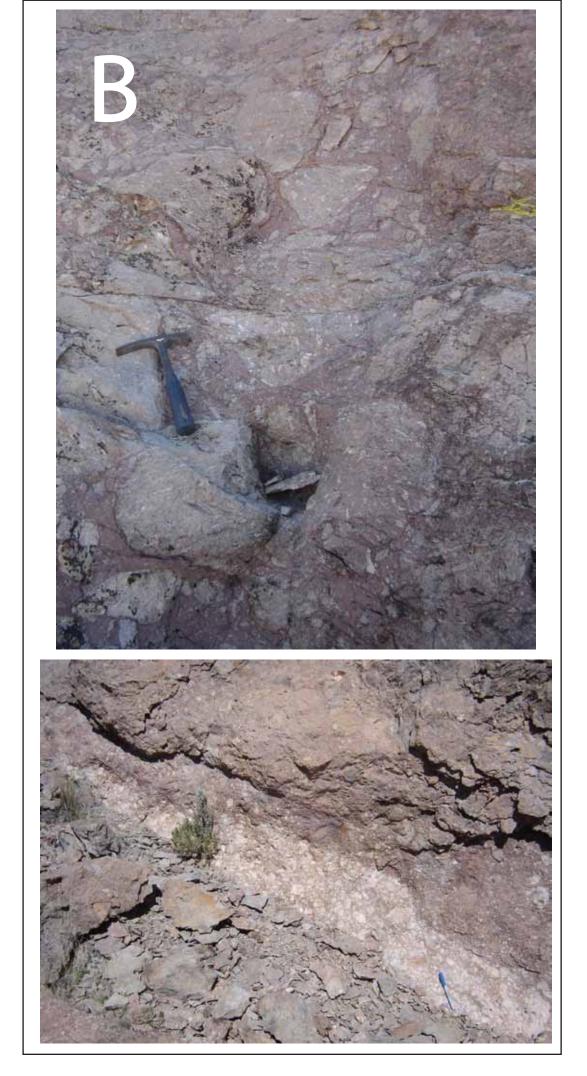

## Sealmentary conglomerates or precclas

## Talus breccias

## Tectonic/fault related breccias

Plate 2: Photo mosaic of the variety of breccia and congomerate deposits in the field area discussed in chapters 2, 3, and 4. Sedimentary conglomerates and breccias include the following photos: A is a basal Oligocene conglomerate, B is the Post-Paintbrush breccia exposed in Fluorspar Canyon, C is the Sedimentary sandstone and breccia of the NBH, D is a layer of interfinger breccias within the Pre-Rainier Mesa rhyolite, E is the Rainbow Basin conglomerate . Talus breccias include the following photos: , F is the carbonate clast breccia in the western Fluorspar Hills, G are monolithic breccias deposited after the first extensional pulse in the NBH. The top image is Paintbrush-clast breccia. The bottom image is Bullfrog-clast breccia, H are monolithic breccias deposited after the second extensional pulse in the NBH. The photo on the left is Zabriskie-clast breccia, the middle photo is Rainier Mesa-clast breccia, and the right photo is Wood Canyon-clast breccia. Slide masses inthe SBH include photos: I is a massive block within the Rainbow Basin conglomerate, J is a series of slides and detachment blocks within the Rainbow Mountain group. The photo on the left contains a penecontemporaneous fold and a series of later slides. The photo on the right is approxemently 10 meters east and is a series of slides exposed in a railroad cut. K is a low angle structure (detachment) accomodating the movement of the overlying breccia, and L is a slide block within the Rainbow Mountain group. Tectonic or fault related breccias include photos: M is brecciated Bonanza King in the FC-BH detachment fault zone in the FLOBH detachment in the SBH. See text for more detailed descriptions.