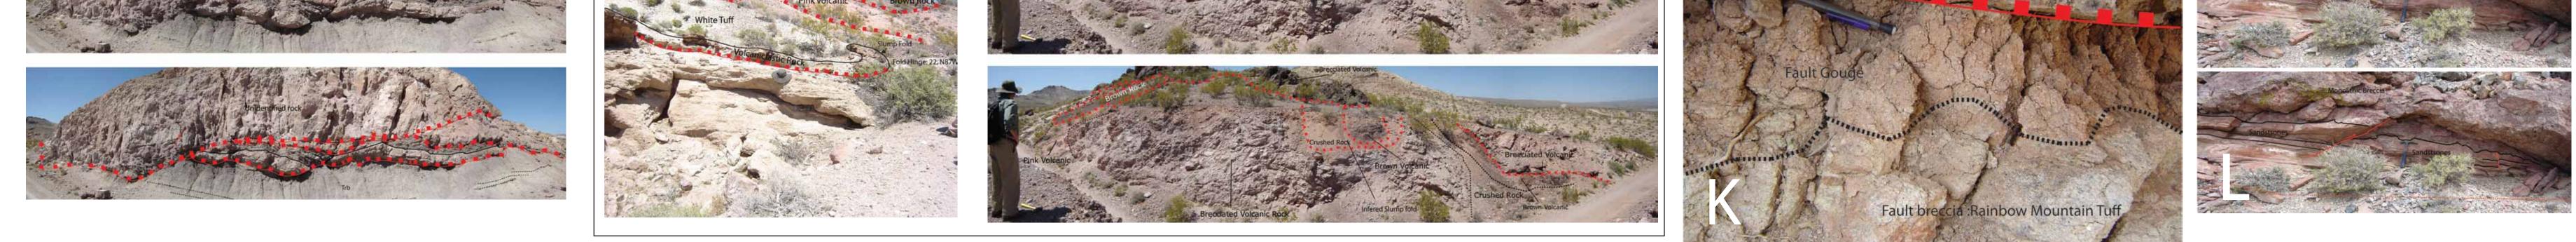

## Sealmentary conglomerates or precclas

## Talus breccias

## Tectonic/fault related breccias

Plate 2: Photo mosaic of the variety of breccia and congomerate deposits in the field area discussed in chapters 2, 3, and 4. Sedimentary conglomerates and breccias include the following photos: A is a basal Oligocene conglomerate, B is the Post-Paintbrush breccia exposed in Fluorspar Canyon, C is the Sedimentary sandstone and breccia of the NBH, D is a layer of interfinger breccias within the Pre-Rainier Mesa rhyolite, E is the Rainbow Basin conglomerate . Talus breccias include the following photos: , F is the carbonate clast breccia in the western Fluorspar Hills, G are monolithic breccias deposited after the first extensional pulse in the NBH. The top image is Paintbrush-clast breccia. The bottom image is Bullfrog-clast breccia, H are monolithic breccias deposited after the second extensional pulse in the NBH. The photo on the left is Zabriskie-clast breccia, the middle photo is Rainier Mesa-clast breccia, and the right photo is Wood Canyon-clast breccia. Slide masses inthe SBH include photos: I is a massive block within the Rainbow Basin conglomerate, J is a series of slides and detachment blocks within the Rainbow Mountain group. The photo on the left contains a penecontemporaneous fold and a series of later slides. The photo on the right is approxemently 10 meters east and is a series of slides exposed in a railroad cut. K is a low angle structure (detachment) accomodating the movement of the overlying breccia, and L is a slide block within the Rainbow Mountain group. Tectonic or fault related breccias include photos: M is brecciated Bonanza King in the FC-BH detachment fault zone in the FLOBH detachment in the SBH. See text for more detailed descriptions.