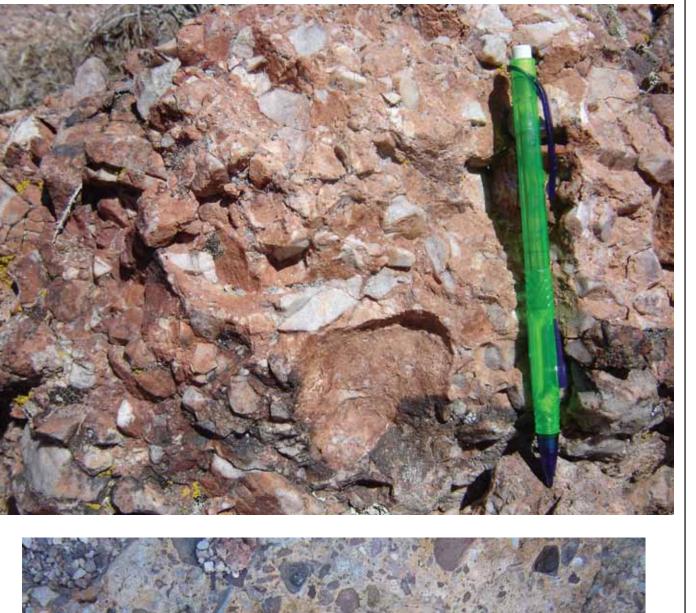

## Sealmentary conglomerates or precclas

## Talus breccias

## Tectonic/fault related breccias

Plate 2: Photo mosaic of the variety of breccia and congomerate deposits in the field area discussed in chapters 2, 3, and 4. Sedimentary conglomerates and breccias include the following photos: A is a basal Oligocene conglomerate, B is the Post-Paintbrush breccia exposed in Fluorspar Canyon, C is the Sedimentary sandstone and breccia of the NBH, D is a layer of interfinger breccias within the Pre-Rainier Mesa rhyolite, E is the Rainbow Basin conglomerate . Talus breccias include the following photos: , F is the carbonate clast breccia in the western Fluorspar Hills, G are monolithic breccias deposited after the first extensional pulse in the NBH. The top image is Paintbrush-clast breccia. The bottom image is Bullfrog-clast breccia, H are monolithic breccias deposited after the second extensional pulse in the NBH. The photo on the left is Zabriskie-clast breccia, the middle photo is Rainier Mesa-clast breccia, and the right photo is Wood Canyon-clast breccia. Slide masses inthe SBH include photos: I is a massive block within the Rainbow Basin conglomerate, J is a series of slides and detachment blocks within the Rainbow Mountain group. The photo on the left contains a penecontemporaneous fold and a series of later slides. The photo on the right is approxemently 10 meters east and is a series of slides exposed in a railroad cut. K is a low angle structure (detachment) accomodating the movement of the overlying breccia, and L is a slide block within the Rainbow Mountain group. Tectonic or fault related breccias include photos: M is brecciated Bonanza King in the FC-BH detachment fault zone in the FLOBH detachment in the SBH. See text for more detailed descriptions.