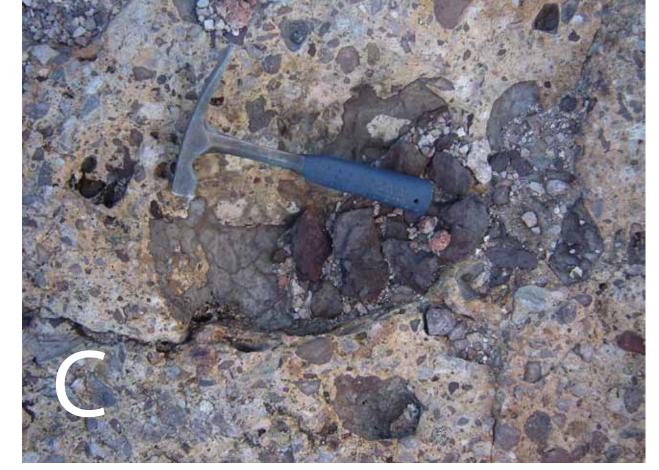

## Sealmentary conglomerates or precclas















## Talus breccias









## Tectonic/fault related breccias









Plate 2: Photo mosaic of the variety of breccia and congomerate deposits in the field area discussed in chapters 2, 3, and 4. Sedimentary conglomerates and breccias include the following photos: A is a basal Oligocene conglomerate, B is the Post-Paintbrush breccia exposed in Fluorspar Canyon, C is the Sedimentary sandstone and breccia of the NBH, D is a layer of interfinger breccias within the Pre-Rainier Mesa rhyolite, E is the Rainbow Basin conglomerate . Talus breccias include the following photos: , F is the carbonate clast breccia in the western Fluorspar Hills, G are monolithic breccias deposited after the first extensional pulse in the NBH. The top image is Paintbrush-clast breccia. The bottom image is Bull