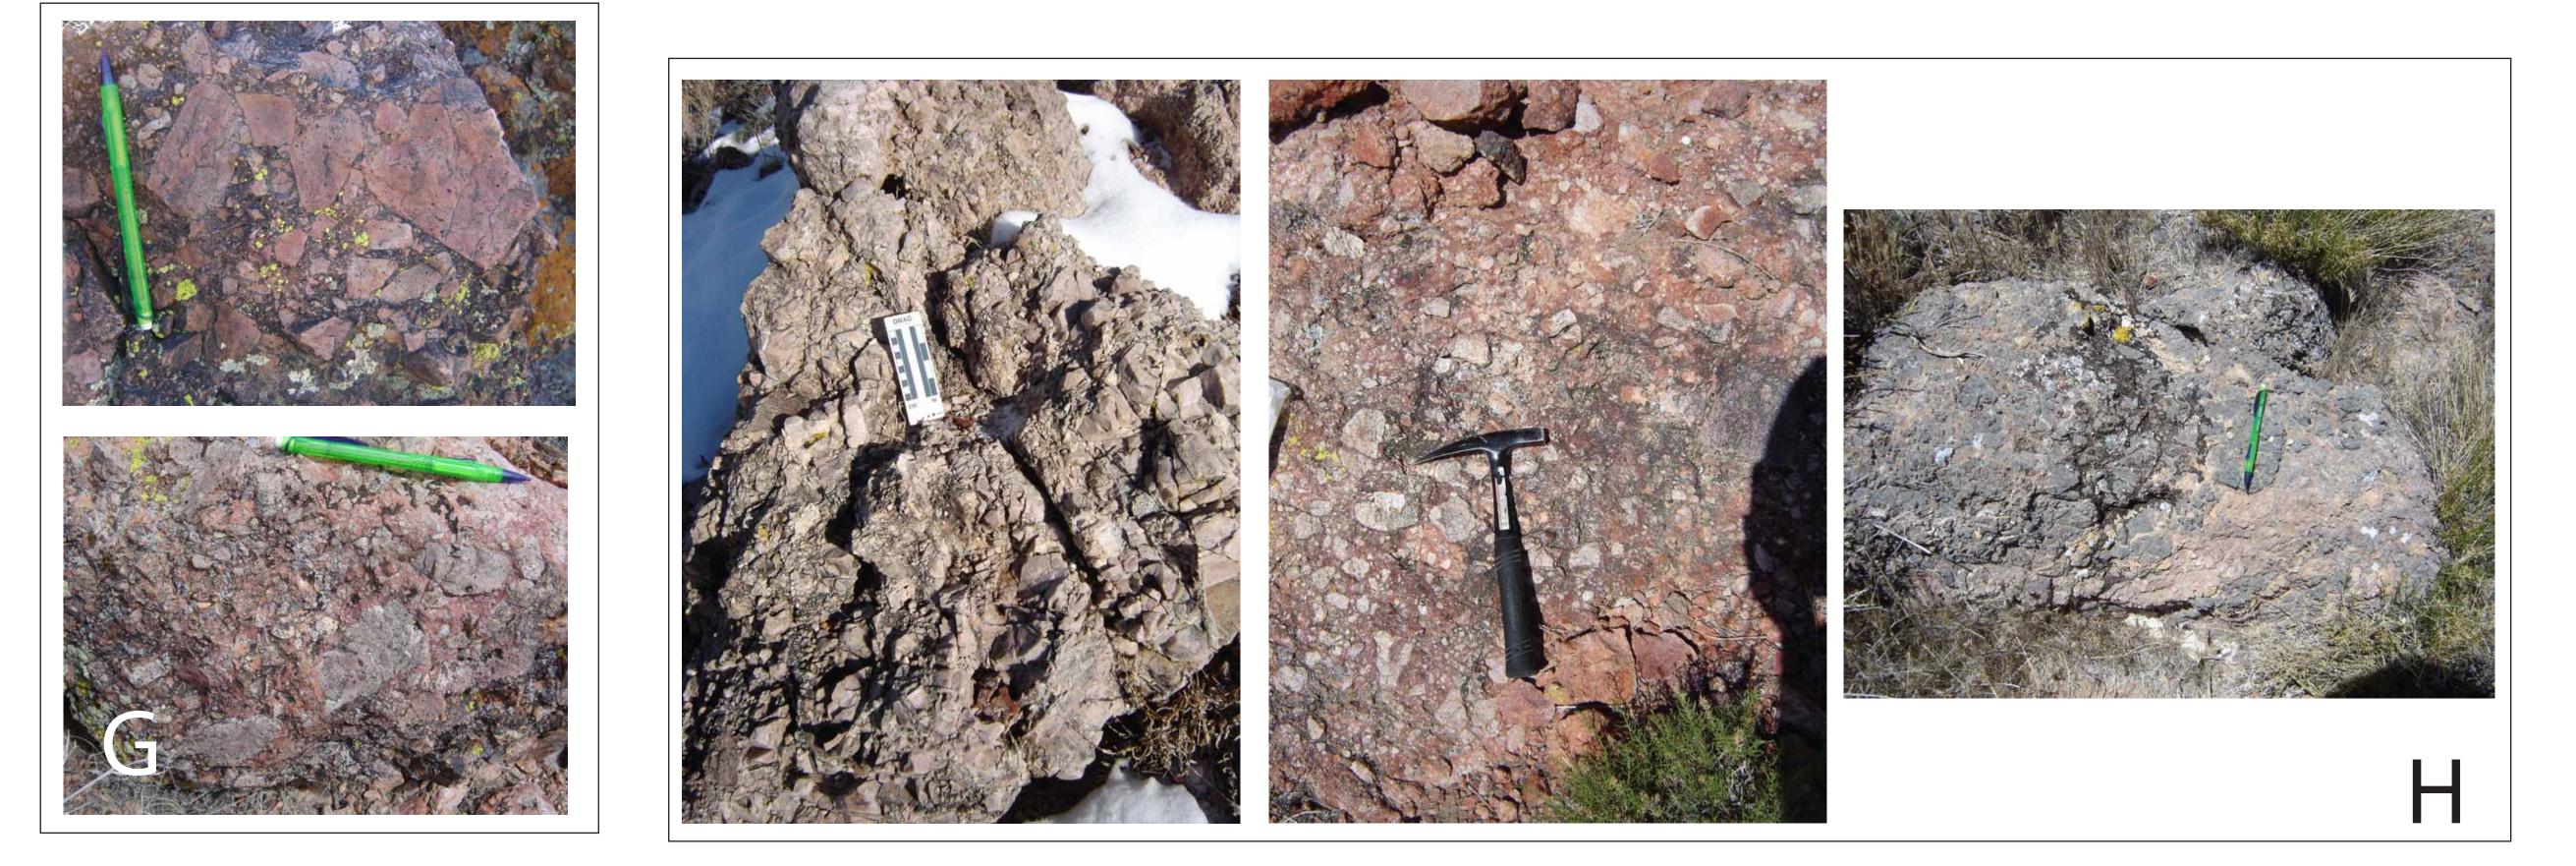

## Sealmentary conglomerates or precclas

## Talus breccias

## Tectonic/fault related breccias

Plate 2: Photo mosaic of the variety of breccia and congomerate deposits in the field area discussed in chapters 2, 3, and 4. Sedimentary conglomerates and breccias include the following photos: A is a basal Oligocene conglomerate, B is the Post-Paintbrush breccia exposed in Fluorspar Canyon, C is the Sedimentary sandstone and breccia of the NBH, D is a layer of interfinger breccias within the Pre-Rainier Mesa rhyolite, E is the Rainbow Basin conglomerate . Talus breccias include the following photos: , F is the carbonate clast breccia in the western Fluorspar Hills, G are monolithic breccias deposited after the first extensional pulse in the NBH. The top image is Paintbrush-clast breccia. The bottom image is Bullfrog-clast breccia, H are monolithic breccias deposited after the second extensional pulse in the NBH. The photo on the left is Zabriskie-clast breccia, the middle photo is Rainier Mesa-clast breccia, and the right photo is Wood Canyon-clast breccia. Slide masses inthe SBH include photos: I is a massive block within the Rainbow Basin conglomerate, J is a series of slides and detachment blocks within the Rainbow Mountain group. The photo on the left contains a penecontemporaneous fold and a series of later slides. The photo on the right is approxemently 10 meters east and is a series of slides exposed in a railroad cut. K is a low angle structure (detachment) accomodating the movement of the overlying breccia, and L is a slide block within the Rainbow Mountain group. Tectonic or fault related breccias include photos: M is brecciated Bonanza King in the FC-BH detachment fault zone in the FLOBH detachment in the SBH. See text for more detailed descriptions.