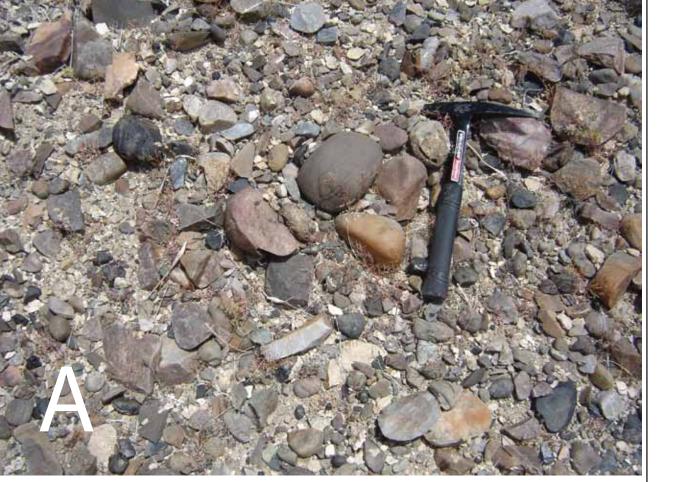

## Sealmentary conglomerates or precclas

## Talus breccias

## Tectonic/fault related breccias

Plate 2: Photo mosaic of the variety of breccia and congomerate deposits in the field area discussed in chapters 2, 3, and 4. Sedimentary conglomerates and breccias include the following photos: A is a basal Oligocene conglomerate, B is the Post-Paintbrush breccia exposed in Fluorspar Canyon, C is the Sedimentary sandstone and breccia of the NBH, D is a layer of interfinger breccias within the Pre-Rainier Mesa rhyolite, E is the Rainbow Basin conglomerate . Talus breccias include the following photos: , F is the carbonate clast breccia in the western Fluorspar Hills, G are monolithic breccias deposited after the first extensional pulse in the NBH. The top image is Paintbrush-clast breccia. The bottom image is Bullfrog-clast breccia, H are monolithic breccias deposited after the second extensional pulse in the NBH. The photo on the left is Zabriskie-clast breccia, the middle photo is Rainier Mesa-clast breccia, and the right photo is Wood Canyon-clast breccia. Slide masses inthe SBH include photos: I is a massive block within the Rainbow Basin conglomerate, J is a series of slides and detachment blocks within the Rainbow Mountain group. The photo on the left contains a penecontemporaneous fold and a series of later slides. The photo on the right is approxemently 10 meters east and is a series of slides exposed in a railroad cut. K is a low angle structure (detachment) accomodating the movement of the overlying breccia, and L is a slide block within the Rainbow Mountain group. Tectonic or fault related breccias include photos: M is brecciated Bonanza King in the FC-BH detachment fault zone in the FLOBH detachment in the SBH. See text for more detailed descriptions.