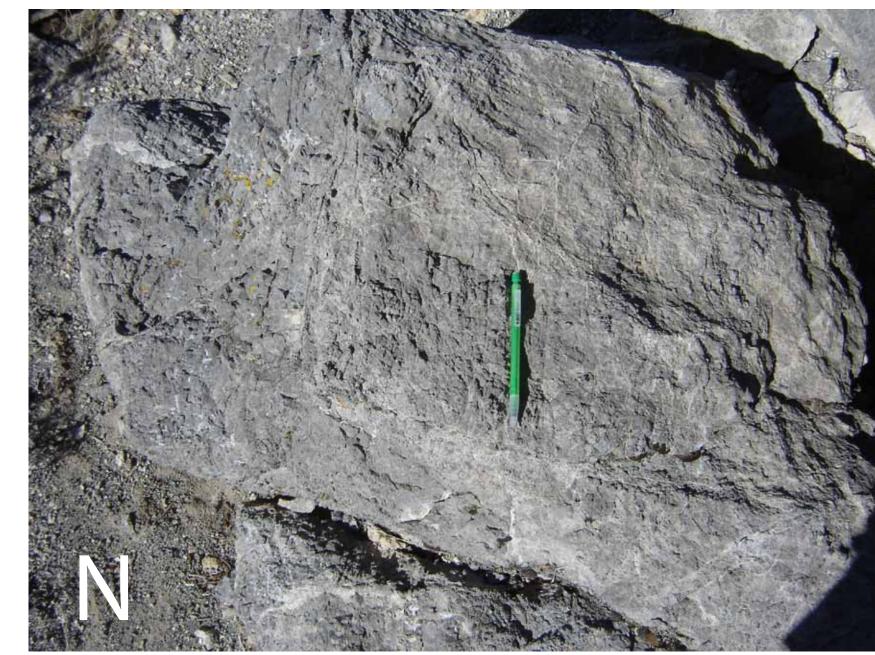

## Sealmentary conglomerates or precclas

## Talus breccias

## Tectonic/fault related breccias

Plate 2: Photo mosaic of the variety of breccia and congomerate deposits in the field area discussed in chapters 2, 3, and 4. Sedimentary conglomerates and breccias include the following photos: A is a basal Oligocene conglomerate, B is the Post-Paintbrush breccia exposed in Fluorspar Canyon, C is the Sedimentary sandstone and breccia of the NBH, D is a layer of interfinger breccias within the Pre-Rainier Mesa rhyolite, E is the Rainbow Basin conglomerate . Talus breccias include the following photos: , F is the carbonate clast breccia in the western Fluorspar Hills, G are monolithic breccias deposited after the first extensional pulse in the NBH. The top image is Paintbrush-clast breccia. The bottom image is Bullfrog-clast breccia, H are monolithic breccias deposited after the second extensional pulse in the NBH. The photo on the left is Zabriskie-clast breccia, the middle photo is Rainier Mesa-clast breccia, and the right photo is Wood Canyon-clast breccia. Slide masses inthe SBH include photos: I is a massive block within the Rainbow Basin conglomerate, J is a series of slides and detachment blocks within the Rainbow Mountain group. The photo on the left contains a penecontemporaneous fold and a series of later slides. The photo on the right is approxemently 10 meters east and is a series of slides exposed in a railroad cut. K is a low angle structure (detachment) accomodating the movement of the overlying breccia, and L is a slide block within the Rainbow Mountain group. Tectonic or fault related breccias include photos: M is brecciated Bonanza King in the FC-BH detachment fault zone in the FLOBH detachment in the SBH. See text for more detailed descriptions.