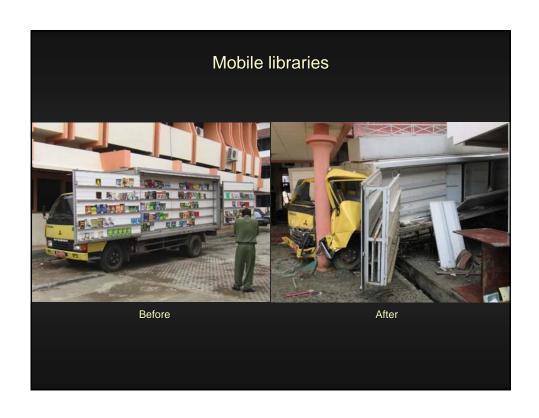

# Library and information center damages

- Manpower
- Building
- Collection
- Equipment
- Mobile libraries

## Efforts being worked out

| Type of assistance                                                                       | Assisting agencies                                                                                                                                                                                                               |  |
|------------------------------------------------------------------------------------------|----------------------------------------------------------------------------------------------------------------------------------------------------------------------------------------------------------------------------------|--|
| Acquire reading materials and library equipments & furnitures                            | <ul> <li>National Library of Australia</li> <li>National Library Board (Singapore)</li> <li>Goethe Institute Jakarta</li> <li>National Library of Indonesia</li> <li>Library associations of Malaysia &amp; Singapore</li> </ul> |  |
| Mobile libraries                                                                         | <ul><li>National Library of Indonesia</li><li>Provincial government</li><li>NGOs</li></ul>                                                                                                                                       |  |
| Reconstruct and renovate physical structures and acquire library equipments & furnitures | - Sampoerna Corp.                                                                                                                                                                                                                |  |
| Restore and conserve land certificates                                                   | - JICA<br>- National Archives<br>- National Library of Indonesia                                                                                                                                                                 |  |
| Search and resque Aceh manuscripts                                                       | <ul> <li>National Library of Indonesia</li> <li>Nusantara Manuscript Society (Manassa)</li> <li>National Archives</li> <li>Foreign libraries</li> </ul>                                                                          |  |