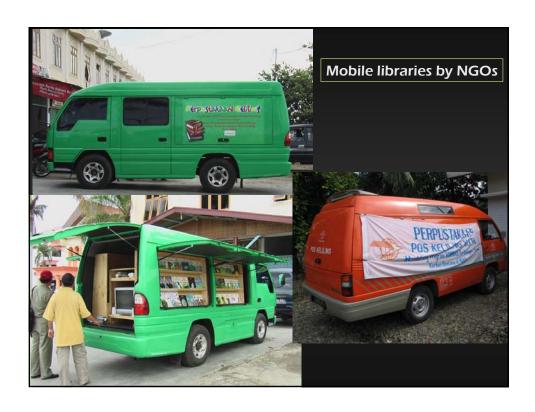

## Efforts being worked out

| Type of assistance                                                                       | Assisting agencies                                                                                                                                                                                                               |  |
|------------------------------------------------------------------------------------------|----------------------------------------------------------------------------------------------------------------------------------------------------------------------------------------------------------------------------------|--|
| Acquire reading materials and library equipments & furnitures                            | <ul> <li>National Library of Australia</li> <li>National Library Board (Singapore)</li> <li>Goethe Institute Jakarta</li> <li>National Library of Indonesia</li> <li>Library associations of Malaysia &amp; Singapore</li> </ul> |  |
| Mobile libraries                                                                         | <ul><li>National Library of Indonesia</li><li>Provincial government</li><li>NGOs</li></ul>                                                                                                                                       |  |
| Reconstruct and renovate physical structures and acquire library equipments & furnitures | - Sampoerna Corp.                                                                                                                                                                                                                |  |
| Restore and conserve land certificates                                                   | - JICA<br>- National Archives<br>- National Library of Indonesia                                                                                                                                                                 |  |
| Search and resque Aceh manuscripts                                                       | <ul> <li>National Library of Indonesia</li> <li>Nusantara Manuscript Society (Manassa)</li> <li>National Archives</li> <li>Foreign libraries</li> </ul>                                                                          |  |

## Recommendation

|   | Activities                                                                     | Period    |
|---|--------------------------------------------------------------------------------|-----------|
| 1 | Purchase reading materials and library equipments                              | 2005-2006 |
| 2 | Hold training program on library disaster preparedness                         | 2005      |
| 3 | Reconstruct and renovate library buildings                                     | 2005-2008 |
| 4 | Acquire and design mobile libraries                                            | 2005-2006 |
| 5 | Rescue land certificate: conservation, digital preservation, database creation | 2005-2006 |
| 6 | Search, conserve and digitize manuscripts and rare books on Aceh               | 2005-2007 |
| 7 | Collaborate with relevant organizations and individuals                        | 2005 -    |