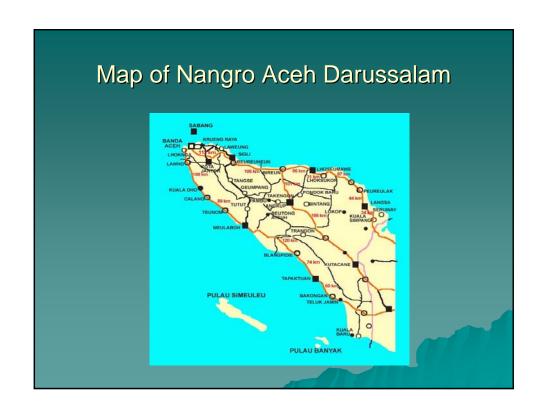

## アチェ州における図書館とドキュメ ントセンターの復興・再建計画

ダディ P. ラフマナンタ (インドネシア国立図書館長)

Rehabilitation and Reconstruction Plan for Libraries and Documentation Centers in the Province of Aceh

Mr. Dady P. Rachmananta
Director of the National Library of Indonesia