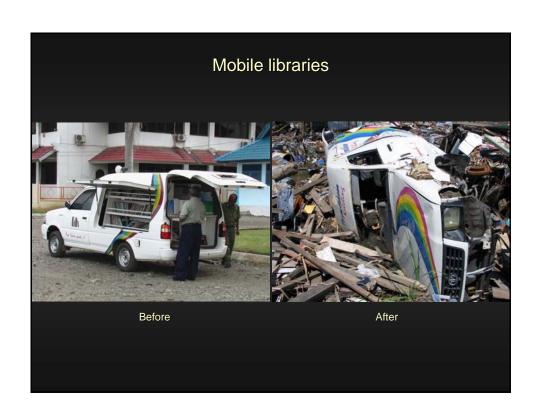

# Library and information center damages

- Manpower
- Building
- Collection
- Equipment
- Mobile libraries

## Efforts being worked out

| Type of assistance                                                                       | Assisting agencies                                                                                                                                                                                                               |  |
|------------------------------------------------------------------------------------------|----------------------------------------------------------------------------------------------------------------------------------------------------------------------------------------------------------------------------------|--|
| Acquire reading materials and library equipments & furnitures                            | <ul> <li>National Library of Australia</li> <li>National Library Board (Singapore)</li> <li>Goethe Institute Jakarta</li> <li>National Library of Indonesia</li> <li>Library associations of Malaysia &amp; Singapore</li> </ul> |  |
| Mobile libraries                                                                         | <ul><li>National Library of Indonesia</li><li>Provincial government</li><li>NGOs</li></ul>                                                                                                                                       |  |
| Reconstruct and renovate physical structures and acquire library equipments & furnitures | - Sampoerna Corp.                                                                                                                                                                                                                |  |
| Restore and conserve land certificates                                                   | - JICA<br>- National Archives<br>- National Library of Indonesia                                                                                                                                                                 |  |
| Search and resque Aceh manuscripts                                                       | <ul> <li>National Library of Indonesia</li> <li>Nusantara Manuscript Society (Manassa)</li> <li>National Archives</li> <li>Foreign libraries</li> </ul>                                                                          |  |