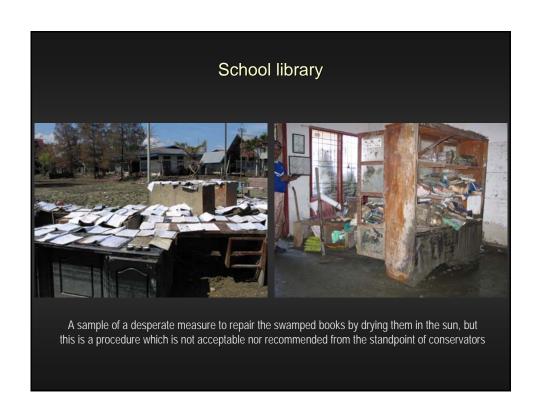

# Library and information center damages

- Manpower
- Building
- Collection
- Equipment
- Mobile libraries

## Problems and solution

| Problem                                                 | Solution                                                                        |  |
|---------------------------------------------------------|---------------------------------------------------------------------------------|--|
| Shortage of librarians and skilled staff                | New staff recruitment     Library training program                              |  |
| Lack of knowledge in handling damaged library materials | Organize a disaster preparedness training program                               |  |
| Damaged library equipments and furnishings              | Repair or acquire new ones accordingly                                          |  |
| Damage to books and manuscripts                         | <ul><li>Restoration</li><li>Conservation</li><li>Media transformation</li></ul> |  |
| Damage to buildings & infrastructures                   | Reconstruction plan                                                             |  |