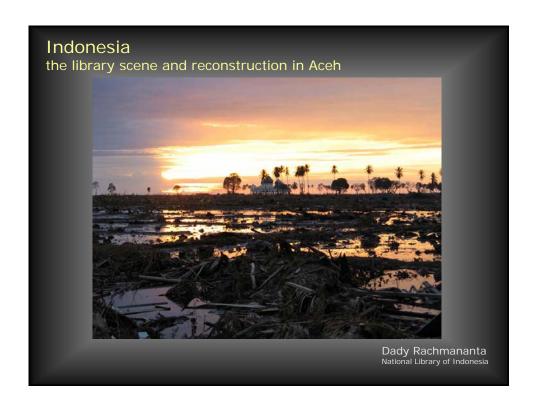

## アチェ州における図書館とドキュメ ントセンターの復興・再建計画

ダディ P. ラフマナンタ (インドネシア国立図書館長)

Rehabilitation and Reconstruction Plan for Libraries and Documentation Centers in the Province of Aceh

Mr. Dady P. Rachmananta
Director of the National Library of Indonesia