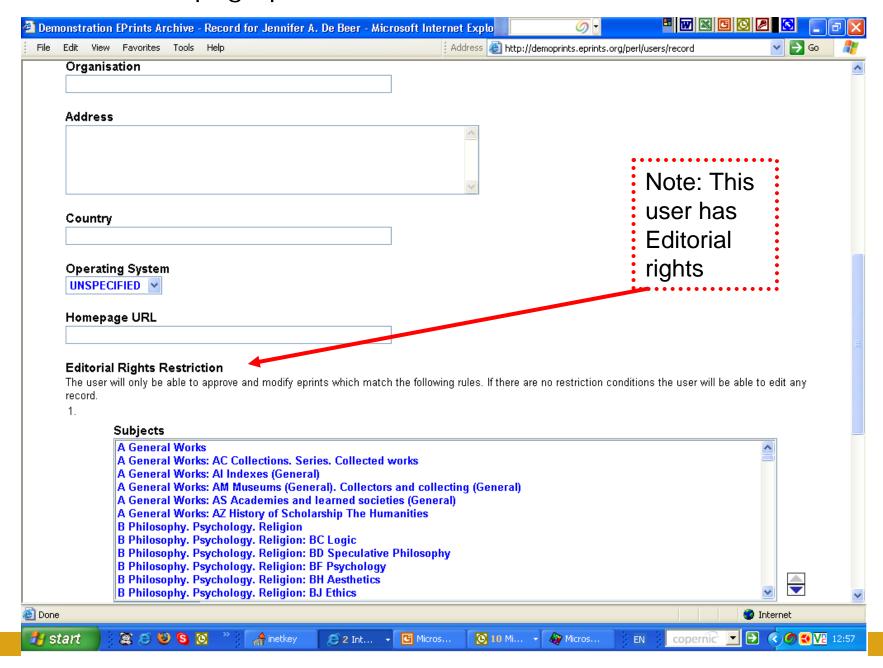

nowledge Dynamics and Decision-making,
Stellenbosch University

#### **Brief instructions**

- Browse to <a href="http://demoprints.eprints.org/">http://demoprints.eprints.org/</a>
- Register as user
  - Confirm registration by responding to the registration email
- Alternatively, use the dummy accounts provided (Ask JAD for your username and password)
- Using the following series of slides as guide, submit a document of your choosing to the Demoprints Archive.
- The slides are annotated as/when necessary.

Demoprints homepage – click 'Register'



# Registration form: please complete or use dummy account provided



#### Confirmation e-mail (to illustrate)



## User sign-on prompt



# User record page part 1 – confirm/amend details



## User record page part 2 - confirm/amend details



#### User record page part 3 - confirm/amend details



#### User Area Homepage / Workspace part 1



# User Area Homepage / Workspace part 2 ('Advanced options' only visible to users with Editorial rights)



#### Click 'Begin A New Item'



#### Indicate type of document/item:



#### Indicate core bibliographic info part 1:



## Indicate core bibliographic info part 2:



#### Indicate publication information:



#### Indicate conference / workshop details:



#### Indicate item status:



#### Indicate Abstract, References, and Keywords:



#### Indicate Subject area(s) covered in the article/document:



#### Subject area 'added' - illustration:



## Indicate additional information (if any):



#### Upload format for the document:



#### Indicate document/item format:



#### Con