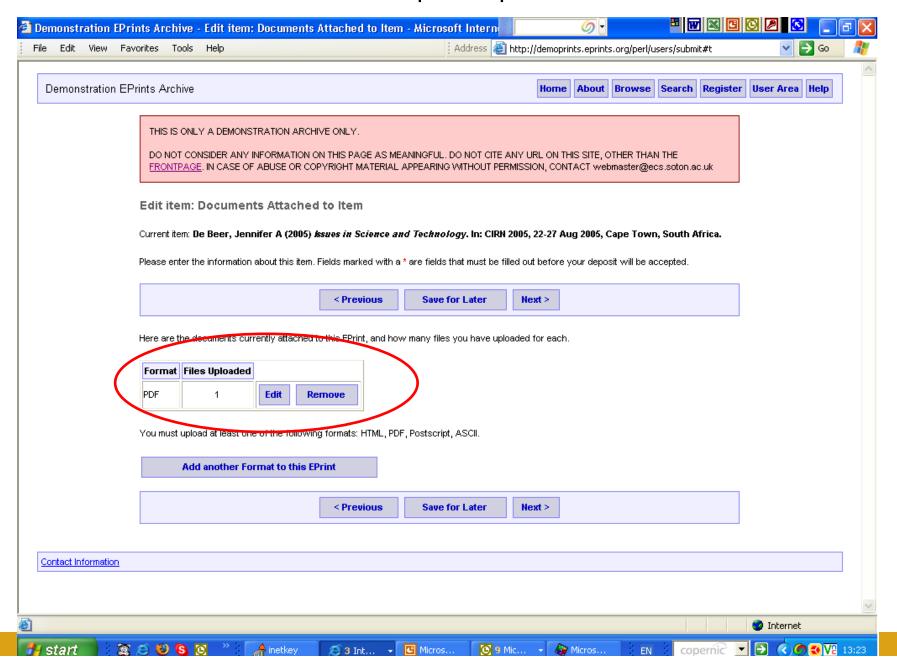

rkspace part 1



# User Area Homepage / Workspace part 2 ('Advanced options' only visible to users with Editorial rights)



#### Click 'Begin A New Item'



#### Indicate type of document/item:



#### Indicate core bibliographic info part 1:



## Indicate core bibliographic info part 2:



#### Indicate publication information:



#### Indicate conference / workshop details:



#### Indicate item status:



#### Indicate Abstract, References, and Keywords:



#### Indicate Subject area(s) covered in the article/document:



#### Subject area 'added' - illustration:



## Indicate additional information (if any):



#### Upload format for the document:



#### Indicate document/item format:



#### Confirmation of document upload part 1:



#### Confirmation of document upload part 2:



#### Submission verification part 1:



#### Submission verification part 2:



#### Submission completed:



# {The End. Thank you}

Expanding (y)our field with E-LIS <a href="http://eprints.rclis.org/">http://eprints.rclis.org/</a>

Demoprints hands-on exercise: aide memoire

WCHELIG Winter workshop 14 June 2005

Jennifer A. De Beer <jad at sun dot ac dot za> Centre for Knowledge Dynamics and Decision-making, Stellenbosch University