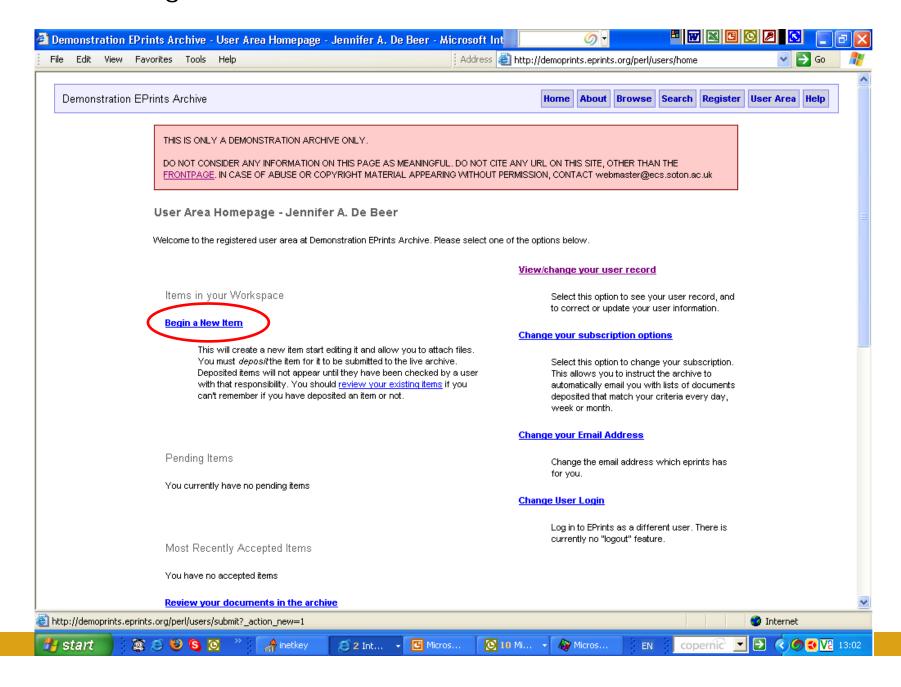

he registration email
- Alternatively, use the dummy accounts provided (Ask JAD for your username and password)
- Using the following series of slides as guide, submit a document of your choosing to the Demoprints Archive.
- The slides are annotated as/when necessary.

Demoprints homepage – click 'Register'



# Registration form: please complete or use dummy account provided



#### Confirmation e-mail (to illustrate)



## User sign-on prompt



# User record page part 1 – confirm/amend details



## User record page part 2 - confirm/amend details



#### User record page part 3 - confirm/amend details



#### User Area Homepage / Workspace part 1



# User Area Homepage / Workspace part 2 ('Advanced options' only visible to users with Editorial rights)



#### Click 'Begin A New Item'



#### Indicate type of document/item:



#### Indicate core bibliographic info part 1:



## Indicate core bibliographic info part 2:



#### Indicate publication information:



#### Indicate conference / workshop details:



#### Indicate item status:



#### Indicate Abstract, References, and Keywords:



#### Indicate Subject area(s) covered in the article/document:



#### Subject area 'added' - illustration:



## Indicate additional information (if any):



#### Upload format for the document:



#### Indicate document/item format:



#### Confirmation of document upload part 1:



#### Confirmation of document upload part 2:



#### Submission verification part 1:



#### Submission verification part 2:



#### Submission completed:



# {The End. Thank you}

Expanding (y)our fiel