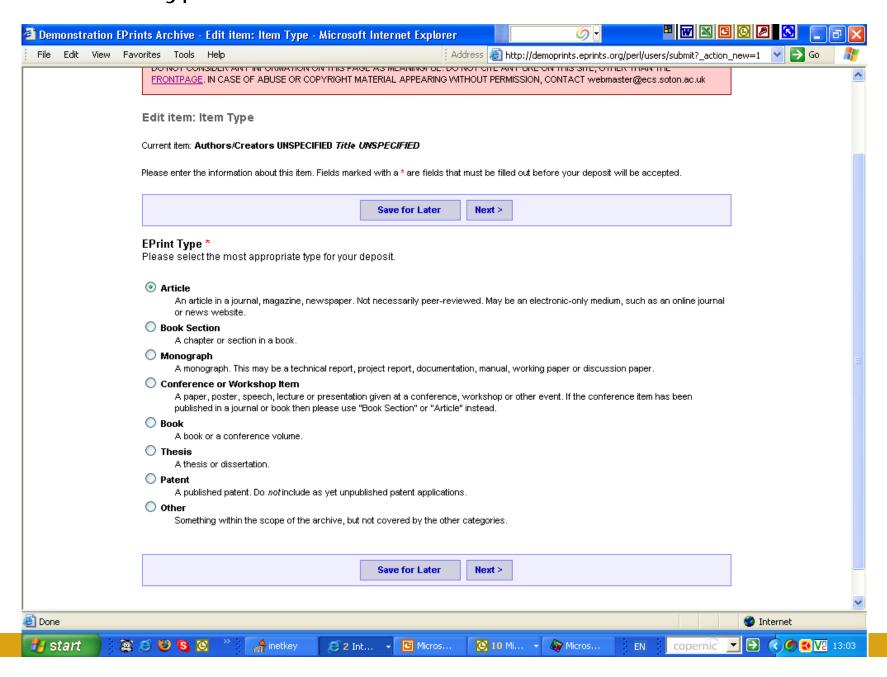

se the dummy accounts provided (Ask JAD for your username and password)
- Using the following series of slides as guide, submit a document of your choosing to the Demoprints Archive.
- The slides are annotated as/when necessary.

Demoprints homepage – click 'Register'



# Registration form: please complete or use dummy account provided



#### Confirmation e-mail (to illustrate)



## User sign-on prompt



# User record page part 1 – confirm/amend details



## User record page part 2 - confirm/amend details



#### User record page part 3 - confirm/amend details



#### User Area Homepage / Workspace part 1



# User Area Homepage / Workspace part 2 ('Advanced options' only visible to users with Editorial rights)



#### Click 'Begin A New Item'



#### Indicate type of document/item:



#### Indicate core bibliographic info part 1:



## Indicate core bibliographic info part 2:



#### Indicate publication information:



#### Indicate conference / workshop details:



#### Indicate item status:



#### Indicate Abstract, References, and Keywords:



#### Indicate Subject area(s) covered in the article/document:



#### Subject area 'added' - illustration:



## Indicate additional information (if any):



#### Upload format for the document:



#### Indicate document/item format:



#### Confirmation of document upload part 1:



#### Confirmation of document upload part 2:



#### Submission verification part 1:



#### Submission verification part 2:



#### Submission completed:



# {The End. Thank you}

Expanding (y)our field with E-LIS <a href="http://eprints.rcl