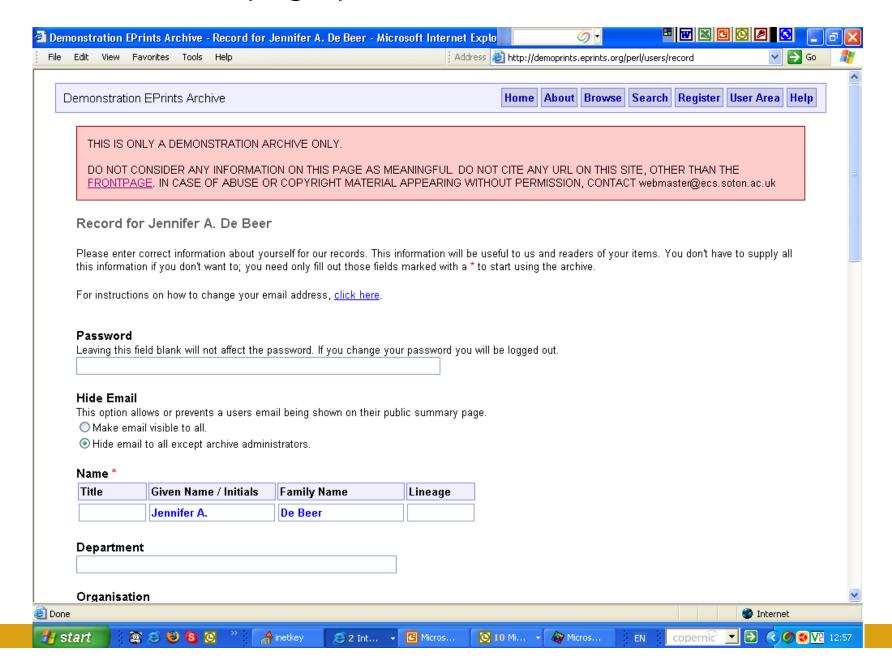

fer A. De Beer
<jad at sun dot ac dot za>
Centre for Knowledge Dynamics and Decision-making,
Stellenbosch University

#### **Brief instructions**

- Browse to <a href="http://demoprints.eprints.org/">http://demoprints.eprints.org/</a>
- Register as user
  - Confirm registration by responding to the registration email
- Alternatively, use the dummy accounts provided (Ask JAD for your username and password)
- Using the following series of slides as guide, submit a document of your choosing to the Demoprints Archive.
- The slides are annotated as/when necessary.

Demoprints homepage – click 'Register'



# Registration form: please complete or use dummy account provided



#### Confirmation e-mail (to illustrate)



## User sign-on prompt



# User record page part 1 – confirm/amend details



## User record page part 2 - confirm/amend details



#### User record page part 3 - confirm/amend details



#### User Area Homepage / Workspace part 1



# User Area Homepage / Workspace part 2 ('Advanced options' only visible to users with Editorial rights)



#### Click 'Begin A New Item'



#### Indicate type of document/item:



#### Indicate core bibliographic info part 1:



## Indicate core bibliographic info part 2:



#### Indicate publication information:



#### Indicate conference / workshop details:



#### Indicate item status:



#### Indicate Abstract, References, and Keywords:



#### Indicate Subject area(s) covered in the article/document:



#### Subject area 'added' - illustration:



## Indicate additional information (if any):



#### Upload format for the docume