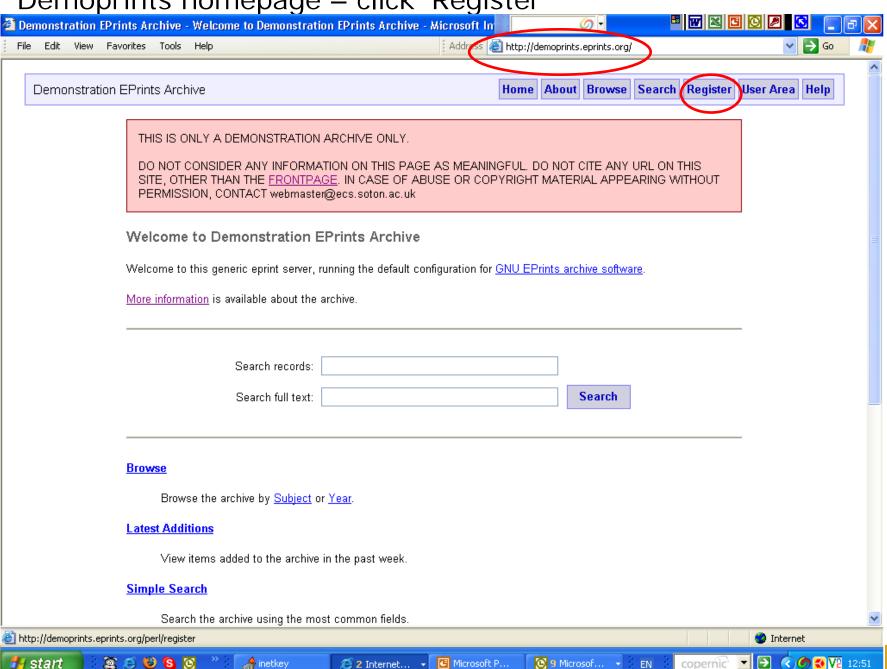

## Expanding (y)our field with E-LIS

http://eprints.rclis.org/

Demoprints hands-on exercise: aide memoire

WCHELIG Winter workshop 14 June 2005

Jennifer A. De Beer
<jad at sun dot ac dot za>
Centre for Knowledge Dynamics and Decision-making,
Stellenbosch University

#### **Brief instructions**

- Browse to <a href="http://demoprints.eprints.org/">http://demoprints.eprints.org/</a>
- Register as user
  - Confirm registration by responding to the registration email
- Alternatively, use the dummy accounts provided (Ask JAD for your username and password)
- Using the following series of slides as guide, submit a document of your choosing to the Demoprints Archive.
- The slides are annotated as/when necessary.

Demoprints homepage – click 'Register'



# Registration form: please complete or use dummy account provided



#### Confirmation e-mail (to illustrate)



## User sign-on prompt



# User record page part 1 – confirm/amend details



## User record page part 2 - confirm/amend details



#### User record page part 3 - confirm/amend details



#### User Area Homepage / Workspace part 1



# User Area Homepage / Workspace part 2 ('Advanced options' only visible to users with Editorial rights)



#### Click 'Begin A New Item'



#### Indicate type of document/item:



#### Indicate core bibliographic info part 1:



## Indicate core bibliographic info part 2:



#### Indicate publication information:



#### Indicate conference / workshop details:



#### Indicate item status:



#### Indicate Abstract, References, and Keywords: