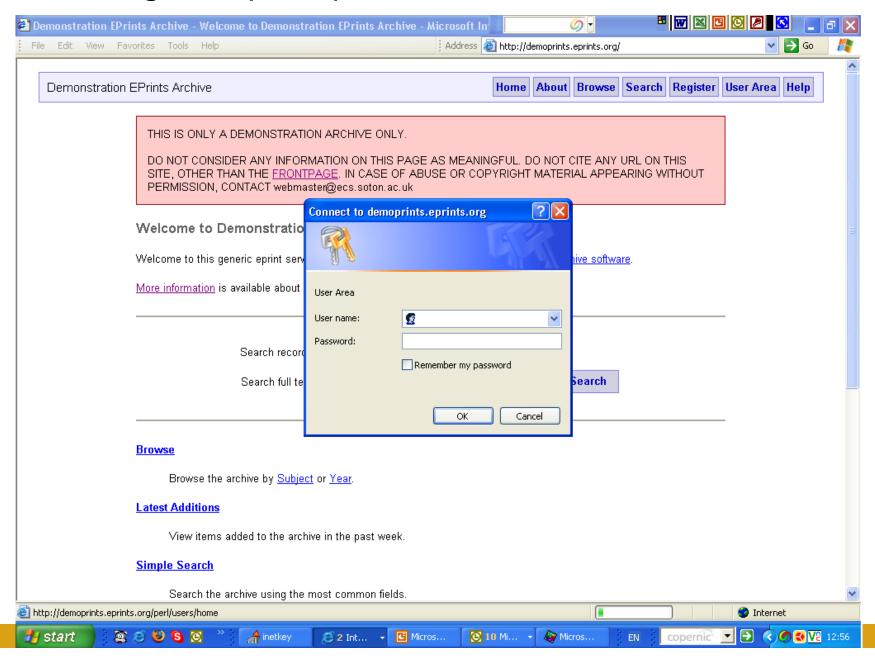

memoire

WCHELIG Winter workshop 14 June 2005

Jennifer A. De Beer
<jad at sun dot ac dot za>
Centre for Knowledge Dynamics and Decision-making,
Stellenbosch University

#### **Brief instructions**

- Browse to <a href="http://demoprints.eprints.org/">http://demoprints.eprints.org/</a>
- Register as user
  - Confirm registration by responding to the registration email
- Alternatively, use the dummy accounts provided (Ask JAD for your username and password)
- Using the following series of slides as guide, submit a document of your choosing to the Demoprints Archive.
- The slides are annotated as/when necessary.

Demoprints homepage – click 'Register'



# Registration form: please complete or use dummy account provided



#### Confirmation e-mail (to illustrate)



## User sign-on prompt



# User record page part 1 – confirm/amend details



## User record page part 2 - confirm/amend details



#### User record page part 3 - confirm/amend details



#### User Area Homepage / Workspace part 1



# User Area Homepage / Workspace part 2 ('Advanced options' only visible to users with Editorial rights)



#### Click 'Begin A New Item'



#### Indicate type of document/item:



#### Indicate core bibliographic info part 1:



## Indicate core bibliographic info part 2:



#### Indicate publication information:



#### Indicate conference / workshop details:



#### Indicate item status:



#### Indicate Abstract, References, and Keywords:



#### Indicate Subject area(s) covered in the article/document:



#### Subject area 'added' - illustration:



## Indicate additional infor