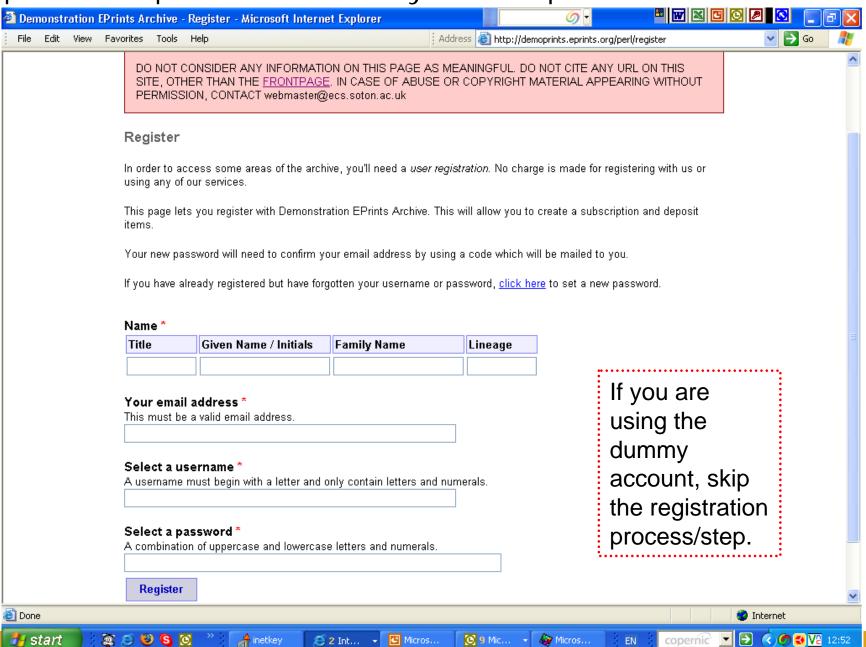

h E-LIS

http://eprints.rclis.org/

Demoprints hands-on exercise: aide memoire

WCHELIG Winter workshop 14 June 2005

Jennifer A. De Beer
<jad at sun dot ac dot za>
Centre for Knowledge Dynamics and Decision-making,
Stellenbosch University

#### **Brief instructions**

- Browse to <a href="http://demoprints.eprints.org/">http://demoprints.eprints.org/</a>
- Register as user
  - Confirm registration by responding to the registration email
- Alternatively, use the dummy accounts provided (Ask JAD for your username and password)
- Using the following series of slides as guide, submit a document of your choosing to the Demoprints Archive.
- The slides are annotated as/when necessary.

Demoprints homepage – click 'Register'



# Registration form: please complete or use dummy account provided



#### Confirmation e-mail (to illustrate)



## User sign-on prompt



# User record page part 1 – confirm/amend details



## User record page part 2 - confirm/amend details



#### User record page part 3 - confirm/amend details



#### User Area Homepage / Workspace part 1



# User Area Homepage / Workspace part 2 ('Advanced options' only visible to users with Editorial rights)



#### Click 'Begin A New Item'



#### Indicate type of document/item:



#### Indicate core bibliographic info part 1:



## Indicate core bibliographic info part 2:



#### Indicate publication information:



#### Indicate conference / workshop details:



#### Indicate item status:



#### Indicate Abstract, References, and Keywords:



#### Indicate Subject area(s) covered in the article/document:



###