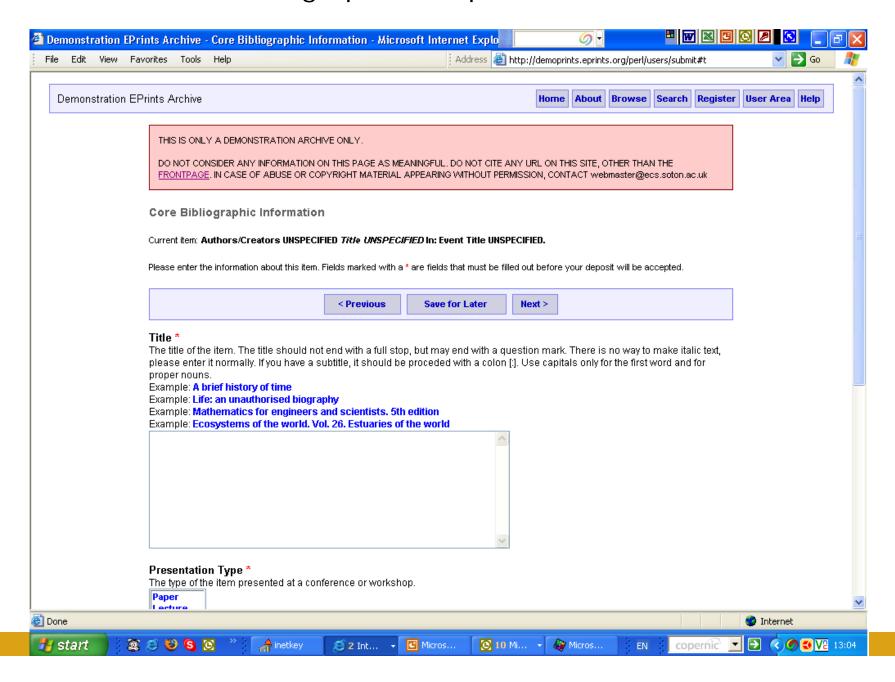

username and password)
- Using the following series of slides as guide, submit a document of your choosing to the Demoprints Archive.
- The slides are annotated as/when necessary.

Demoprints homepage – click 'Register'



# Registration form: please complete or use dummy account provided



#### Confirmation e-mail (to illustrate)



## User sign-on prompt



# User record page part 1 – confirm/amend details



## User record page part 2 - confirm/amend details



#### User record page part 3 - confirm/amend details



#### User Area Homepage / Workspace part 1



# User Area Homepage / Workspace part 2 ('Advanced options' only visible to users with Editorial rights)



#### Click 'Begin A New Item'



#### Indicate type of document/item:



#### Indicate core bibliographic info part 1:



## Indicate core bibliographic info part 2:



#### Indicate publication information:



#### Indicate conference / workshop details:



#### Indicate item status:



#### Indicate Abstract, References, and Keywords:



#### Indicate Subject area(s) covered in the article/document:



#### Subject area 'added' - illustration:



## Indicate additional information (if any):



#### Upload format for the document:



#### Indicate document/item format:



#### Confirmation of document upload part 1:



#### Confirmation of document upload part 2:



#### Submission verification part 1:



#### Submission verification part 2:



#### Submission completed:



# {The End. Thank you}

Expanding (y)our field with E-LIS <a href="http://eprints.rclis.org/">http://eprints.rclis.org/</a>

Demoprint