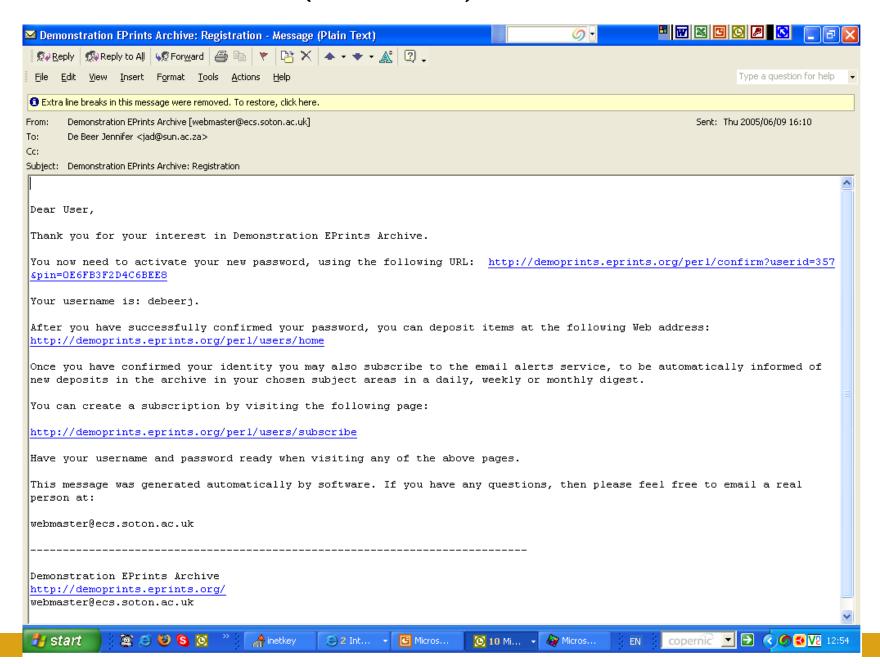

ts hands-on exercise: aide memoire

WCHELIG Winter workshop 14 June 2005

Jennifer A. De Beer
<jad at sun dot ac dot za>
Centre for Knowledge Dynamics and Decision-making,
Stellenbosch University

#### **Brief instructions**

- Browse to <a href="http://demoprints.eprints.org/">http://demoprints.eprints.org/</a>
- Register as user
  - Confirm registration by responding to the registration email
- Alternatively, use the dummy accounts provided (Ask JAD for your username and password)
- Using the following series of slides as guide, submit a document of your choosing to the Demoprints Archive.
- The slides are annotated as/when necessary.

Demoprints homepage – click 'Register'



# Registration form: please complete or use dummy account provided



#### Confirmation e-mail (to illustrate)



## User sign-on prompt



# User record page part 1 – confirm/amend details



## User record page part 2 - confirm/amend details



#### User record page part 3 - confirm/amend details



#### User Area Homepage / Workspace part 1



# User Area Homepage / Workspace part 2 ('Advanced options' only visible to users with Editorial rights)



#### Click 'Begin A New Item'



#### Indicate type of document/item:



#### Indicate core bibliographic info part 1:



## Indicate core bibliographic info part 2:



#### Indicate publication information:



#### Indicate conference / workshop details:



#### Indicate item status:



#### Indicate Abstract, References, and Keywords:



#### Indicate Subject area(s) covered in the article/document:



#### Subject area 'added' - illustration:



##