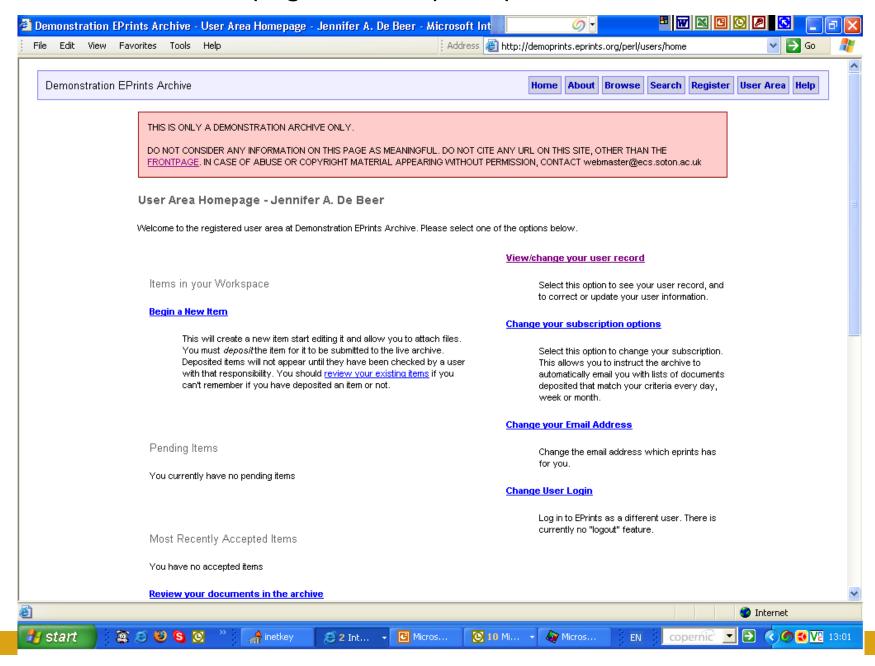

to <a href="http://demoprints.eprints.org/">http://demoprints.eprints.org/</a>
- Register as user
  - Confirm registration by responding to the registration email
- Alternatively, use the dummy accounts provided (Ask JAD for your username and password)
- Using the following series of slides as guide, submit a document of your choosing to the Demoprints Archive.
- The slides are annotated as/when necessary.

Demoprints homepage – click 'Register'



# Registration form: please complete or use dummy account provided



#### Confirmation e-mail (to illustrate)



## User sign-on prompt



# User record page part 1 – confirm/amend details



## User record page part 2 - confirm/amend details



#### User record page part 3 - confirm/amend details



#### User Area Homepage / Workspace part 1



# User Area Homepage / Workspace part 2 ('Advanced options' only visible to users with Editorial rights)



#### Click 'Begin A New Item'



#### Indicate type of document/item:



#### Indicate core bibliographic info part 1:



## Indicate core bibliographic info part 2:



#### Indicate publication information:



#### Indicate conference / workshop details:



#### Indicate item status:



#### Indicate Abstract, References, and Keywords:



#### Indicate Subject area(s) covered in the article/document:



#### Subject area 'added' - illustration:



## Indicate additional information (if any):



#### Upload format for the document:



#### Indicate document/item format:



#### Confirmation of document upload part 1:



#### Confirmation of document upload part 2:



#### Submissio