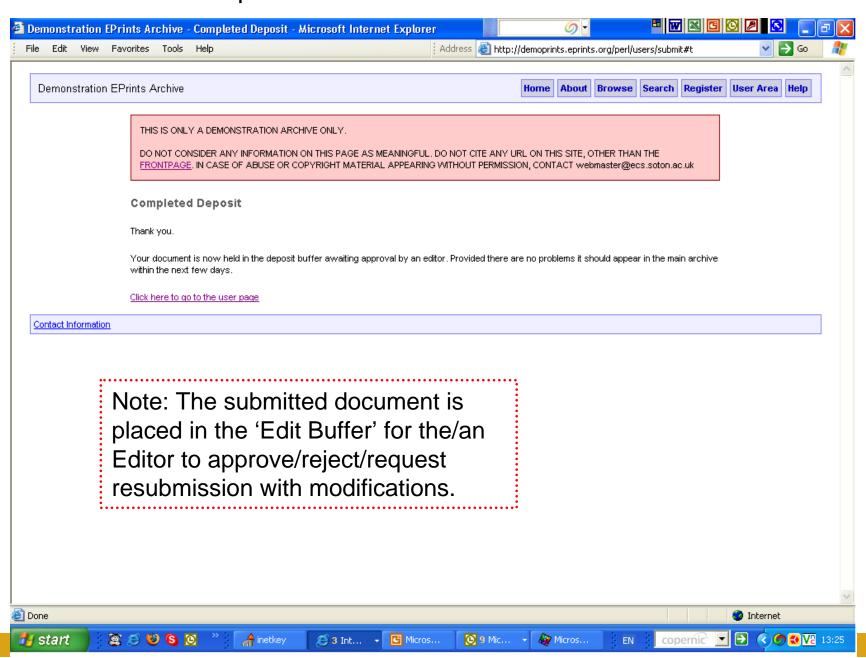

rial rights)



#### Click 'Begin A New Item'



#### Indicate type of document/item:



#### Indicate core bibliographic info part 1:



## Indicate core bibliographic info part 2:



#### Indicate publication information:



#### Indicate conference / workshop details:



#### Indicate item status:



#### Indicate Abstract, References, and Keywords:



#### Indicate Subject area(s) covered in the article/document:



#### Subject area 'added' - illustration:



## Indicate additional information (if any):



#### Upload format for the document:



#### Indicate document/item format:



#### Confirmation of document upload part 1:



#### Confirmation of document upload part 2:



#### Submission verification part 1:



#### Submission verification part 2:



#### Submission completed:



# {The End. Thank you}

Expanding (y)our field with E-LIS <a href="http://eprints.rclis.org/">http://eprints.rclis.org/</a>

Demoprints hands-on exercise: aide memoire

WCHELIG Winter workshop 14 June 2005

Jennifer A. De Beer <jad at sun dot ac dot za> Centre for Knowledge Dynamics and Decision-making, Stellenbosch University