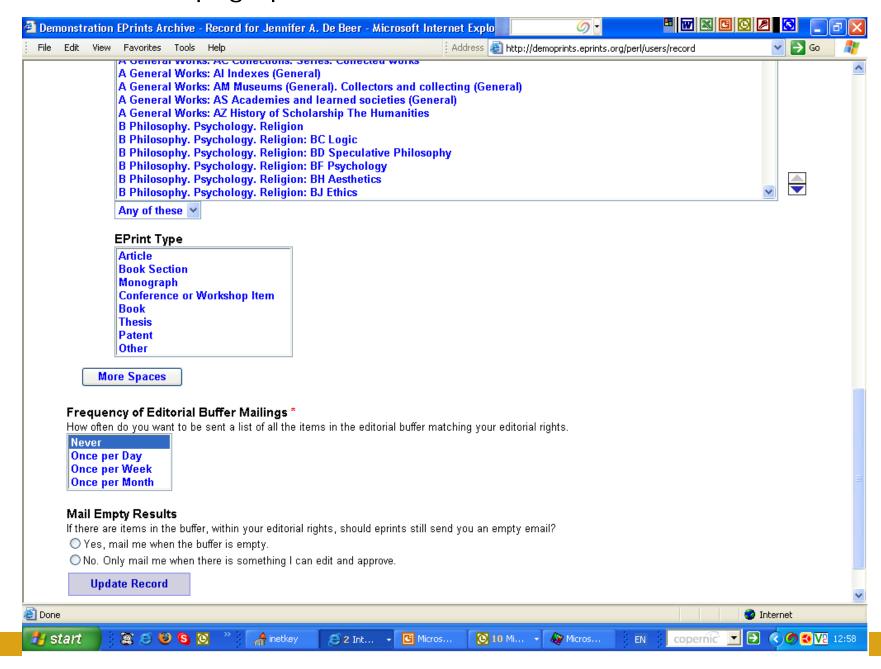

ersity

#### **Brief instructions**

- Browse to <a href="http://demoprints.eprints.org/">http://demoprints.eprints.org/</a>
- Register as user
  - Confirm registration by responding to the registration email
- Alternatively, use the dummy accounts provided (Ask JAD for your username and password)
- Using the following series of slides as guide, submit a document of your choosing to the Demoprints Archive.
- The slides are annotated as/when necessary.

Demoprints homepage – click 'Register'



# Registration form: please complete or use dummy account provided



#### Confirmation e-mail (to illustrate)



## User sign-on prompt



# User record page part 1 – confirm/amend details



## User record page part 2 - confirm/amend details



#### User record page part 3 - confirm/amend details



#### User Area Homepage / Workspace part 1



# User Area Homepage / Workspace part 2 ('Advanced options' only visible to users with Editorial rights)



#### Click 'Begin A New Item'



#### Indicate type of document/item:



#### Indicate core bibliographic info part 1:



## Indicate core bibliographic info part 2:



#### Indicate publication information:



#### Indicate conference / workshop details:



#### Indicate item status:



#### Indicate Abstract, References, and Keywords:



#### Indicate Subject area(s) covered in the article/document:



#### Subject area 'added' - illustration:



## Indicate additional information (if any):



#### Upload format for the document:



#### Indicate document/item format:



#### Confirmation of document upload part 1:



#### Confirmatio