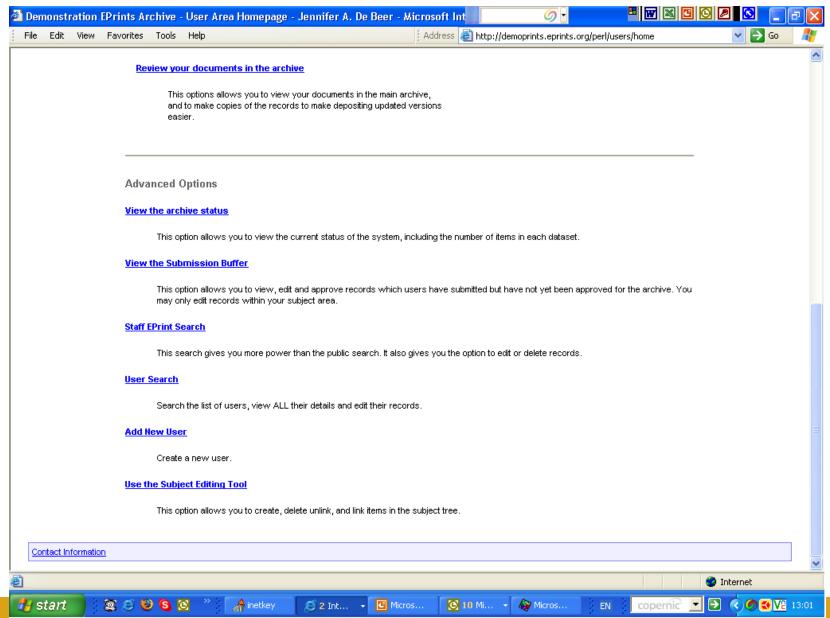

# User Area Homepage / Workspace part 2 ('Advanced options' only visible to users with Editorial rights)