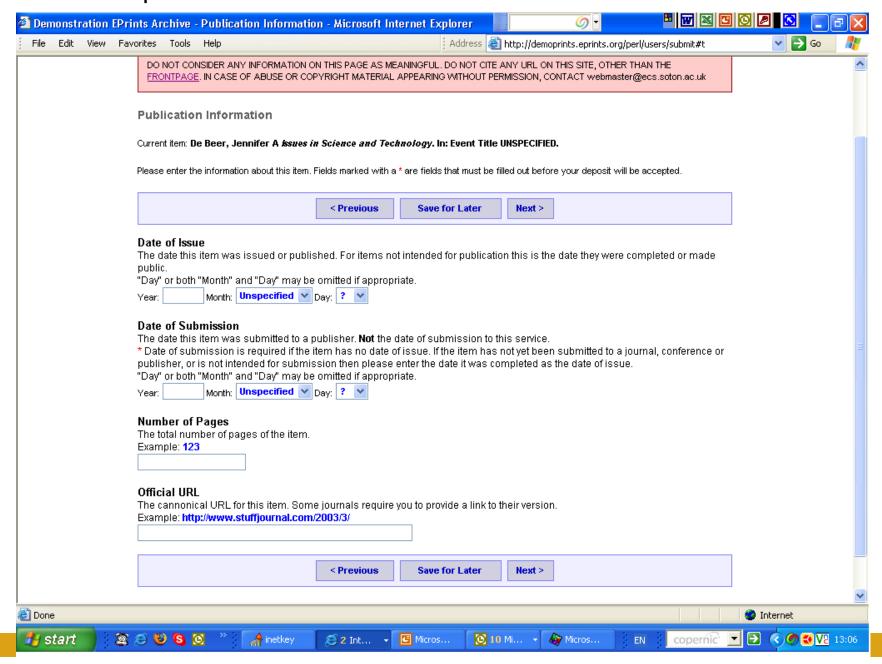

of your choosing to the Demoprints Archive.
- The slides are annotated as/when necessary.

Demoprints homepage – click 'Register'



# Registration form: please complete or use dummy account provided



#### Confirmation e-mail (to illustrate)



## User sign-on prompt



# User record page part 1 – confirm/amend details



## User record page part 2 - confirm/amend details



#### User record page part 3 - confirm/amend details



#### User Area Homepage / Workspace part 1



# User Area Homepage / Workspace part 2 ('Advanced options' only visible to users with Editorial rights)



#### Click 'Begin A New Item'



#### Indicate type of document/item:



#### Indicate core bibliographic info part 1:



## Indicate core bibliographic info part 2:



#### Indicate publication information:



#### Indicate conference / workshop details:



#### Indicate item status:



#### Indicate Abstract, References, and Keywords:



#### Indicate Subject area(s) covered in the article/document:



#### Subject area 'added' - illustration:



## Indicate additional information (if any):



#### Upload format for the document:



#### Indicate document/item format:



#### Confirmation of document upload part 1:



#### Confirmation of document upload part 2:



#### Submission verification part 1:



#### Submission verification part 2:



#### Submission completed:



# {The End. Thank you}

Expanding (y)our field with E-LIS <a href="http://eprints.rclis.org/">http://eprints.rclis.org/</a>

Demoprints hands-on exercise: aide memoire

WCHELIG Winter workshop 14 June 2005

Jennifer A. De B