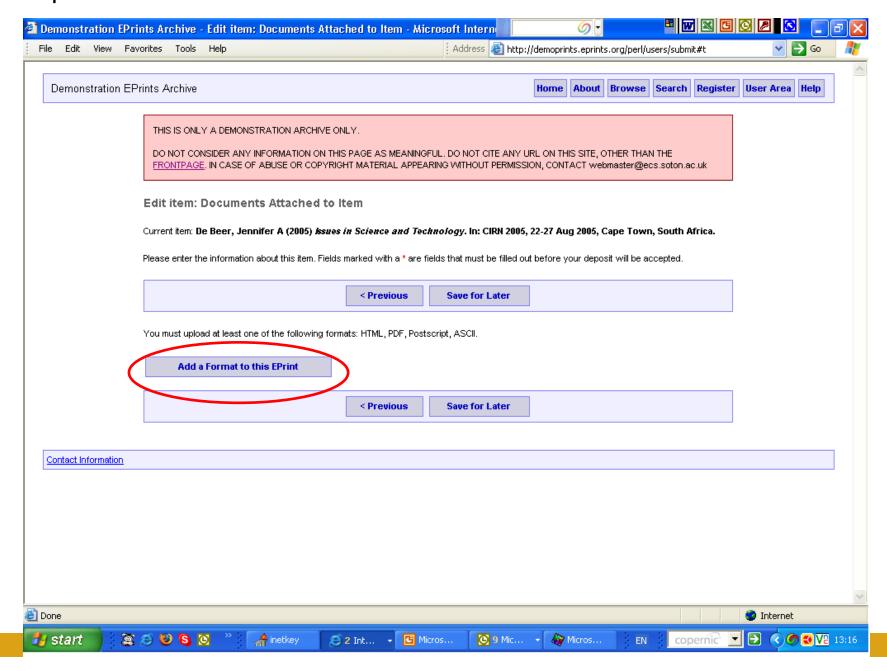

User record page part 2 - confirm/amend details



#### User record page part 3 - confirm/amend details



#### User Area Homepage / Workspace part 1



# User Area Homepage / Workspace part 2 ('Advanced options' only visible to users with Editorial rights)



#### Click 'Begin A New Item'



#### Indicate type of document/item:



#### Indicate core bibliographic info part 1:



## Indicate core bibliographic info part 2:



#### Indicate publication information:



#### Indicate conference / workshop details:



#### Indicate item status:



#### Indicate Abstract, References, and Keywords:



#### Indicate Subject area(s) covered in the article/document:



#### Subject area 'added' - illustration:



## Indicate additional information (if any):



#### Upload format for the document:



#### Indicate document/item format:



#### Confirmation of document upload part 1:



#### Confirmation of document upload part 2:



#### Submission verification part 1:



#### Submission verification part 2:



#### Submission completed:



# {The End. Thank you}

Expanding (y)our field with E-LIS <a href="http://eprints.rclis.org/">http://eprints.rclis.org/</a>

Demoprints hands-on exercise: aide memoire

WCHELIG Winter workshop 14 June 2005

Jennifer A. De Beer <jad at sun dot ac dot za> Centre for Knowledge Dynamics and Decision-making, Stellenbosch University