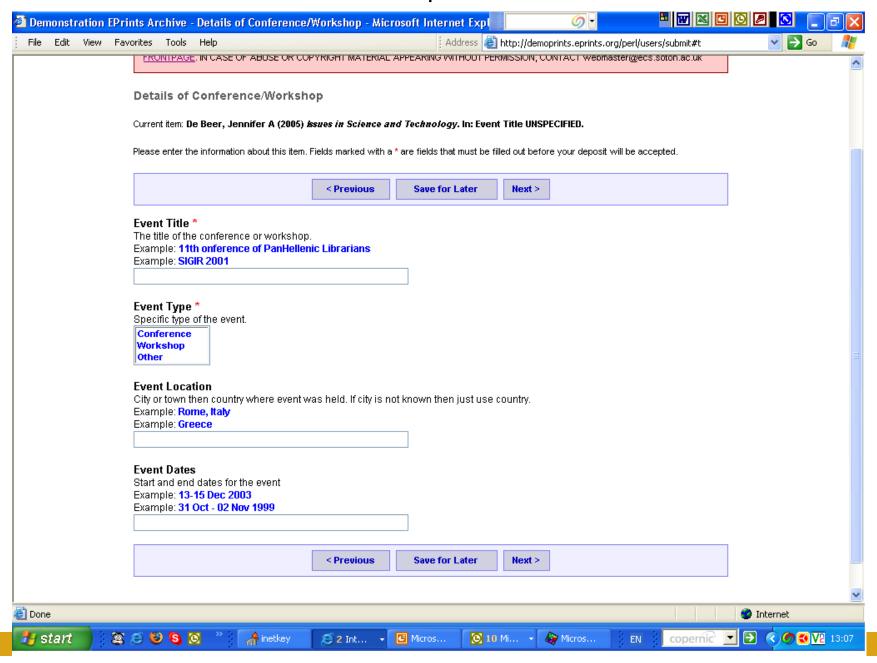

he slides are annotated as/when necessary.

Demoprints homepage – click 'Register'



# Registration form: please complete or use dummy account provided



#### Confirmation e-mail (to illustrate)



## User sign-on prompt



# User record page part 1 – confirm/amend details



## User record page part 2 - confirm/amend details



#### User record page part 3 - confirm/amend details



#### User Area Homepage / Workspace part 1



# User Area Homepage / Workspace part 2 ('Advanced options' only visible to users with Editorial rights)



#### Click 'Begin A New Item'



#### Indicate type of document/item:



#### Indicate core bibliographic info part 1:



## Indicate core bibliographic info part 2:



#### Indicate publication information:



#### Indicate conference / workshop details:



#### Indicate item status:



#### Indicate Abstract, References, and Keywords:



#### Indicate Subject area(s) covered in the article/document:



#### Subject area 'added' - illustration:



## Indicate additional information (if any):



#### Upload format for the document:



#### Indicate document/item format:



#### Confirmation of document upload part 1:



#### Confirmation of document upload part 2:



#### Submission verification part 1:



#### Submission verification part 2:



#### Submission completed:



# {The End. Thank you}

Expanding (y)our field with E-LIS <a href="http://eprints.rclis.org/">http://eprints.rclis.org/</a>

Demoprints hands-on exercise: aide memoire

WCHELIG Winter workshop 14 June 2005

Jennifer A. De Beer <jad at sun dot ac dot za> Centre for Knowle