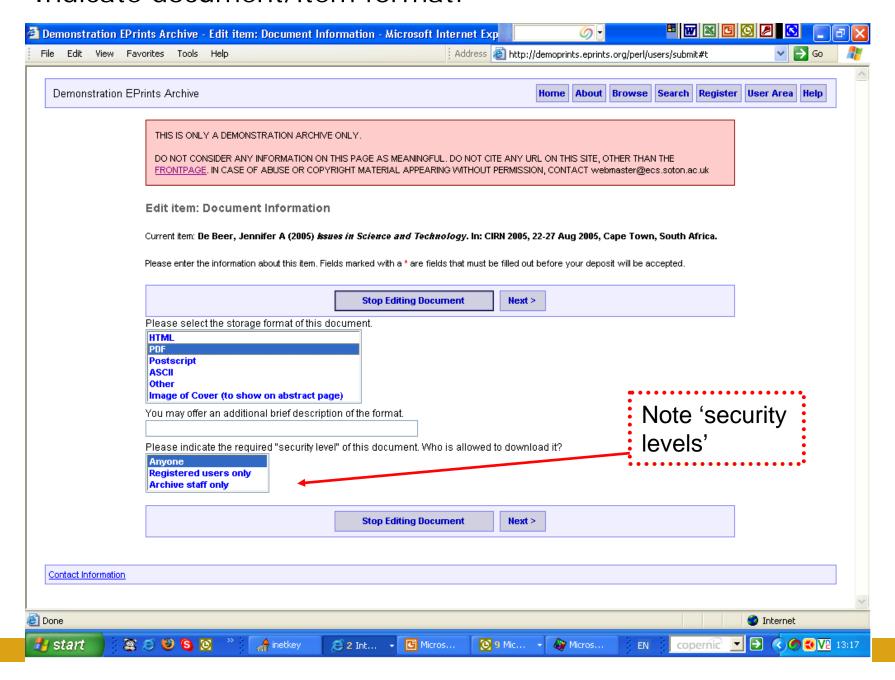

details



#### User record page part 3 - confirm/amend details



#### User Area Homepage / Workspace part 1



# User Area Homepage / Workspace part 2 ('Advanced options' only visible to users with Editorial rights)



#### Click 'Begin A New Item'



#### Indicate type of document/item:



#### Indicate core bibliographic info part 1:



## Indicate core bibliographic info part 2:



#### Indicate publication information:



#### Indicate conference / workshop details:



#### Indicate item status:



#### Indicate Abstract, References, and Keywords:



#### Indicate Subject area(s) covered in the article/document:



#### Subject area 'added' - illustration:



## Indicate additional information (if any):



#### Upload format for the document:



#### Indicate document/item format:



#### Confirmation of document upload part 1:



#### Confirmation of document upload part 2:



#### Submission verification part 1:



#### Submission verification part 2:



#### Submission completed:



# {The End. Thank you}

Expanding (y)our field with E-LIS <a href="http://eprints.rclis.org/">http://eprints.rclis.org/</a>

Demoprints hands-on exercise: aide memoire

WCHELIG Winter workshop 14 June 2005

Jennifer A. De Beer <jad at sun dot ac dot za> Centre for Knowledge Dynamics and Decision-making, Stellenbosch University