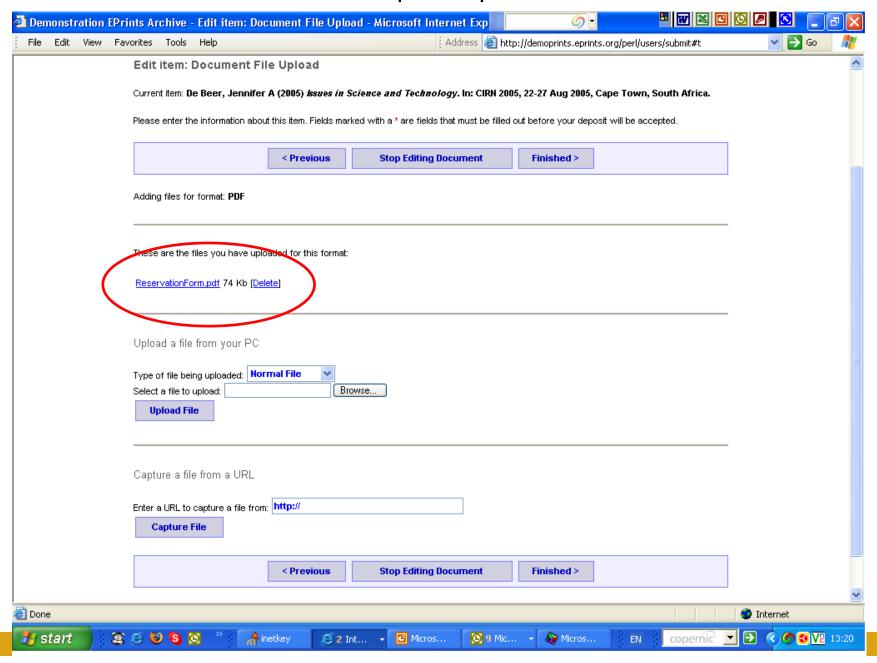

rm/amend details



#### User Area Homepage / Workspace part 1



# User Area Homepage / Workspace part 2 ('Advanced options' only visible to users with Editorial rights)



#### Click 'Begin A New Item'



#### Indicate type of document/item:



#### Indicate core bibliographic info part 1:



## Indicate core bibliographic info part 2:



#### Indicate publication information:



#### Indicate conference / workshop details:



#### Indicate item status:



#### Indicate Abstract, References, and Keywords:



#### Indicate Subject area(s) covered in the article/document:



#### Subject area 'added' - illustration:



## Indicate additional information (if any):



#### Upload format for the document:



#### Indicate document/item format:



#### Confirmation of document upload part 1:



#### Confirmation of document upload part 2:



#### Submission verification part 1:



#### Submission verification part 2:



#### Submission completed:



# {The End. Thank you}

Expanding (y)our field with E-LIS <a href="http://eprints.rclis.org/">http://eprints.rclis.org/</a>

Demoprints hands-on exercise: aide memoire

WCHELIG Winter workshop 14 June 2005

Jennifer A. De Beer <jad at sun dot ac dot za> Centre for Knowledge Dynamics and Decision-making, Stellenbosch University