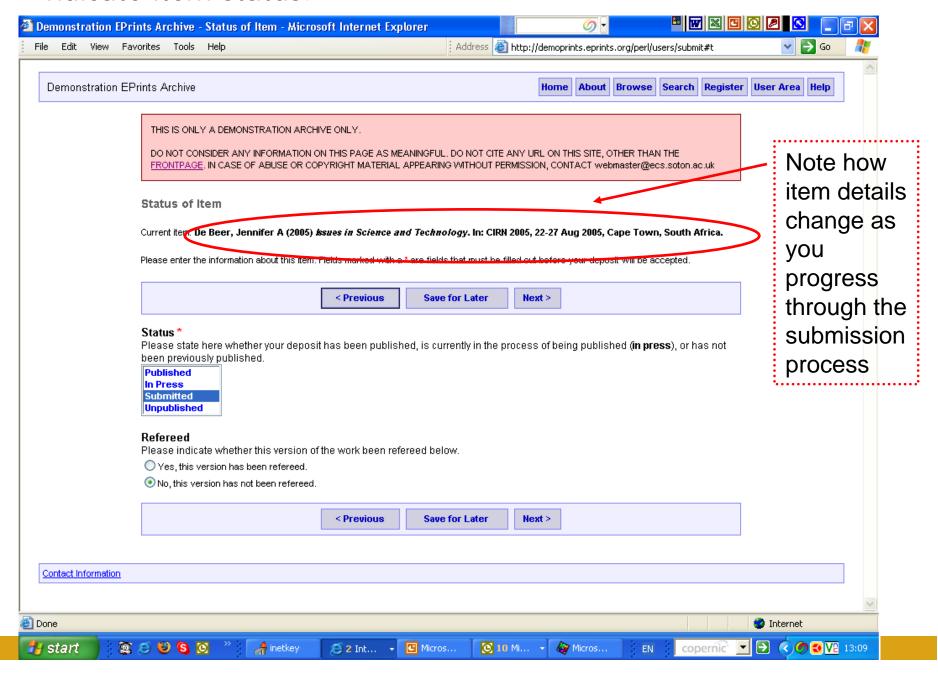

n necessary.

Demoprints homepage – click 'Register'



# Registration form: please complete or use dummy account provided



#### Confirmation e-mail (to illustrate)



## User sign-on prompt



# User record page part 1 – confirm/amend details



## User record page part 2 - confirm/amend details



#### User record page part 3 - confirm/amend details



#### User Area Homepage / Workspace part 1



# User Area Homepage / Workspace part 2 ('Advanced options' only visible to users with Editorial rights)



#### Click 'Begin A New Item'



#### Indicate type of document/item:



#### Indicate core bibliographic info part 1:



## Indicate core bibliographic info part 2:



#### Indicate publication information:



#### Indicate conference / workshop details:



#### Indicate item status:



#### Indicate Abstract, References, and Keywords:



#### Indicate Subject area(s) covered in the article/document:



#### Subject area 'added' - illustration:



## Indicate additional information (if any):



#### Upload format for the document:



#### Indicate document/item format:



#### Confirmation of document upload part 1:



#### Confirmation of document upload part 2:



#### Submission verification part 1:



#### Submission verification part 2:



#### Submission completed:



# {The End. Thank you}

Expanding (y)our field with E-LIS <a href="http://eprints.rclis.org/">http://eprints.rclis.org/</a>

Demoprints hands-on exercise: aide memoire

WCHELIG Winter workshop 14 June 2005

Jennifer A. De Beer <jad at sun dot ac dot za> Centre for Knowledge Dynamics and Decision-maki