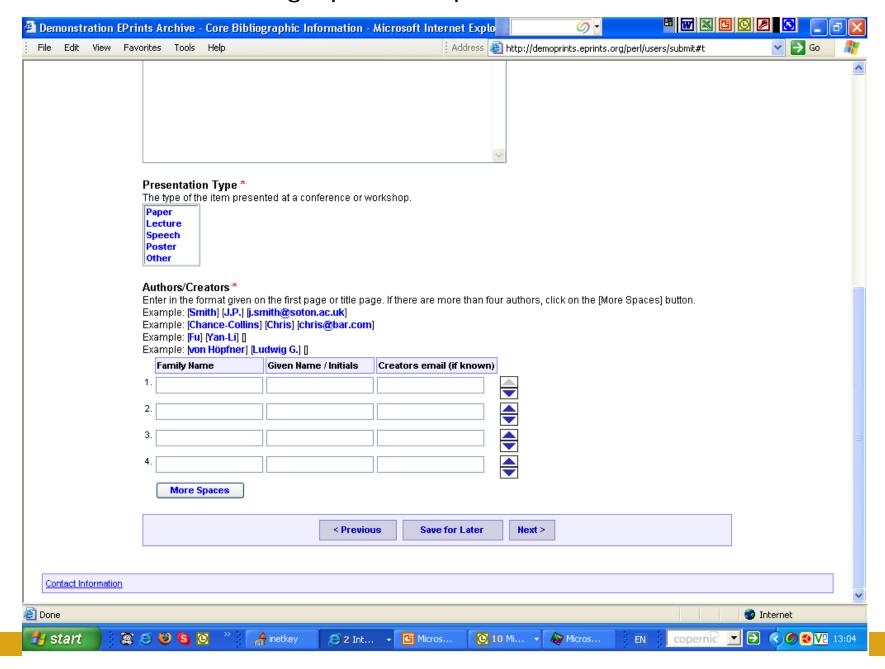

ries of slides as guide, submit a document of your choosing to the Demoprints Archive.
- The slides are annotated as/when necessary.

Demoprints homepage – click 'Register'



# Registration form: please complete or use dummy account provided



#### Confirmation e-mail (to illustrate)



## User sign-on prompt



# User record page part 1 – confirm/amend details



## User record page part 2 - confirm/amend details



#### User record page part 3 - confirm/amend details



#### User Area Homepage / Workspace part 1



# User Area Homepage / Workspace part 2 ('Advanced options' only visible to users with Editorial rights)



#### Click 'Begin A New Item'



#### Indicate type of document/item:



#### Indicate core bibliographic info part 1:



## Indicate core bibliographic info part 2:



#### Indicate publication information:



#### Indicate conference / workshop details:



#### Indicate item status:



#### Indicate Abstract, References, and Keywords:



#### Indicate Subject area(s) covered in the article/document:



#### Subject area 'added' - illustration:



## Indicate additional information (if any):



#### Upload format for the document:



#### Indicate document/item format:



#### Confirmation of document upload part 1:



#### Confirmation of document upload part 2:



#### Submission verification part 1:



#### Submission verification part 2:



#### Submission completed:



# {The End. Thank you}

Expanding (y)our field with E-LIS <a href="http://eprints.rclis.org/">http://eprints.rclis.org/</a>

Demoprints hands-on exercise: aide memoire

WCHELIG Wint