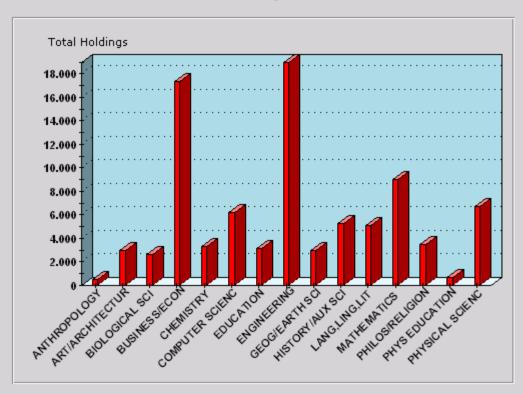

### Title Analysis

| H | 뒽 Division                              | All Date Ranges | 1970-1979 | 1980-1989 | 1990-1994 | 1995  | 1996  | 1997  | 1998  | 1999  | 2000  | 2001  | 2002  | 2003  | 2004 |
|---|-----------------------------------------|-----------------|-----------|-----------|-----------|-------|-------|-------|-------|-------|-------|-------|-------|-------|------|
| ī | All Divisions                           | 107,418         | 36,090    | 21,370    | 16,376    | 3,989 | 4,211 | 3,968 | 3,890 | 3,747 | 4,123 | 3,473 | 3,386 | 2,474 | 321  |
| • | ■ ANTHROPOLOGY                          | 500             | 227       | 58        | 52        | 22    | 17    | 25    | 24    | 21    | 19    | 16    | 12    | 6     | 1    |
| • | ART AND ARCHITECTURE                    | 2,987           | 1,267     | 578       | 363       | 82    | 110   | 77    | 64    | 105   | 115   | 76    | 101   | 47    | 2    |
| 1 | BIOLOGICAL SCIENCES                     | 2,662           | 1,171     | 453       | 372       | 99    | 91    | 76    | 86    | 64    | 93    | 54    | 46    | 47    | 10   |
|   | BUSINESS AND ECONOMICS                  | 17,337          | 5,977     | 3,140     | 2,691     | 661   | 660   | 656   | 656   | 629   | 695   | 586   | 510   | 407   | 69   |
| 1 | CHEMISTRY                               | 3,286           | 1,643     | 708       | 410       | 102   | 77    | 63    | 68    | 65    | 48    | 41    | 27    | 29    | 5    |
|   | OMPUTER SCIENCE                         | 6,218           | 981       | 879       | 972       | 265   | 273   | 294   | 325   | 343   | 519   | 386   | 537   | 374   | 70   |
| 6 | EDUCATION                               | 3,125           | 1,247     | 464       | 389       | 123   | 120   | 111   | 122   | 111   | 105   | 138   | 95    | 83    | 17   |
|   | ENGINEERING AND TECHNOLOGY              | 18,967          | 6,218     | 4,613     | 3,137     | 701   | 694   | 581   | 584   | 509   | 621   | 459   | 429   | 371   | 50   |
| 1 | GEOGRAPHY AND EARTH SCIENCES            | 2,941           | 1,083     | 567       | 456       | 134   | 133   | 102   | 83    | 91    | 91    | 83    | 74    | 37    | 7    |
|   | HISTORY AND AUXILIARY SCIENCES          | 5,249           | 1,814     | 767       | 847       | 198   | 226   | 220   | 193   | 189   | 216   | 203   | 218   | 148   | 10   |
| 1 | 🕒 LANGUAGE, LINGUISTICS, AND LITERATURE | 5,109           | 1,725     | 1,276     | 842       | 165   | 211   | 172   | 160   | 138   | 142   | 117   | 101   | 56    | 4    |
| 1 | MATHEMATICS                             | 9,015           | 2,674     | 2,140     | 1,454     | 326   | 350   | 373   | 342   | 322   | 319   | 230   | 253   | 216   | 16   |
|   | PHILOSOPHY AND RELIGION                 | 3,466           | 1,037     | 642       | 575       | 148   | 171   | 150   | 141   | 128   | 145   | 147   | 110   | 68    | 4    |
| • | PHYSICAL EDUCATION AND RECREATION       | 683             | 164       | 123       | 179       | 36    | 29    | 26    | 18    | 19    | 13    | 14    | 21    | 37    | 4    |
| 1 | PHYSICAL SCIENCES                       | 6,704           | 2,806     | 1,506     | 900       | 237   | 191   | 198   | 164   | 167   | 196   | 117   | 95    | 118   | 9    |
| 1 | POLITICAL SCIENCE                       | 10,560          | 2,640     | 2,274     | 1,673     | 378   | 477   | 482   | 492   | 457   | 432   | 499   | 452   | 285   | 19   |
| 1 | PSYCHOLOGY                              | 2,346           | 1,089     | 366       | 278       | 79    | 107   | 82    | 56    | 83    | 72    | 60    | 48    | 19    | 7    |
| • | SOCIOLOGY                               | 6,263           | 2,327     | 816       | 786       | 233   | 274   | 280   | 312   | 306   | 282   | 247   | 257   | 126   | 17   |

## Graph view for all divisions

Titles Held By Division

This View Includes

All Divisions All Divisions