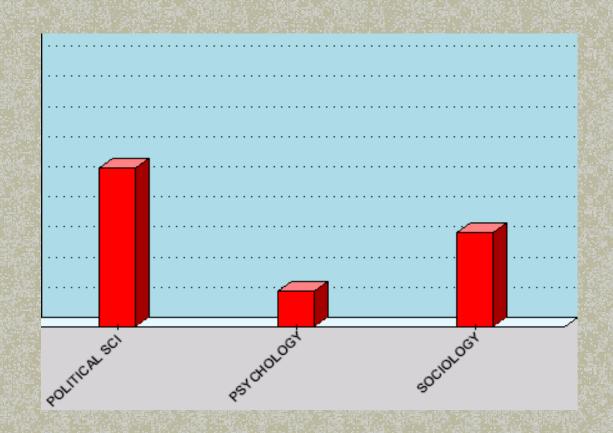

### Title Analysis

| H | 뒽 Division                              | All Date Ranges | 1970-1979 | 1980-1989 | 1990-1994 | 1995  | 1996  | 1997  | 1998  | 1999  | 2000  | 2001  | 2002  | 2003  | 2004 |
|---|-----------------------------------------|-----------------|-----------|-----------|-----------|-------|-------|-------|-------|-------|-------|-------|-------|-------|------|
| ī | All Divisions                           | 107,418         | 36,090    | 21,370    | 16,376    | 3,989 | 4,211 | 3,968 | 3,890 | 3,747 | 4,123 | 3,473 | 3,386 | 2,474 | 321  |
| • | ■ ANTHROPOLOGY                          | 500             | 227       | 58        | 52        | 22    | 17    | 25    | 24    | 21    | 19    | 16    | 12    | 6     | 1    |
| • | ART AND ARCHITECTURE                    | 2,987           | 1,267     | 578       | 363       | 82    | 110   | 77    | 64    | 105   | 115   | 76    | 101   | 47    | 2    |
| 1 | BIOLOGICAL SCIENCES                     | 2,662           | 1,171     | 453       | 372       | 99    | 91    | 76    | 86    | 64    | 93    | 54    | 46    | 47    | 10   |
|   | BUSINESS AND ECONOMICS                  | 17,337          | 5,977     | 3,140     | 2,691     | 661   | 660   | 656   | 656   | 629   | 695   | 586   | 510   | 407   | 69   |
| 1 | CHEMISTRY                               | 3,286           | 1,643     | 708       | 410       | 102   | 77    | 63    | 68    | 65    | 48    | 41    | 27    | 29    | 5    |
|   | OMPUTER SCIENCE                         | 6,218           | 981       | 879       | 972       | 265   | 273   | 294   | 325   | 343   | 519   | 386   | 537   | 374   | 70   |
| 6 | EDUCATION                               | 3,125           | 1,247     | 464       | 389       | 123   | 120   | 111   | 122   | 111   | 105   | 138   | 95    | 83    | 17   |
|   | ENGINEERING AND TECHNOLOGY              | 18,967          | 6,218     | 4,613     | 3,137     | 701   | 694   | 581   | 584   | 509   | 621   | 459   | 429   | 371   | 50   |
| 1 | GEOGRAPHY AND EARTH SCIENCES            | 2,941           | 1,083     | 567       | 456       | 134   | 133   | 102   | 83    | 91    | 91    | 83    | 74    | 37    | 7    |
|   | HISTORY AND AUXILIARY SCIENCES          | 5,249           | 1,814     | 767       | 847       | 198   | 226   | 220   | 193   | 189   | 216   | 203   | 218   | 148   | 10   |
| 1 | 🕒 LANGUAGE, LINGUISTICS, AND LITERATURE | 5,109           | 1,725     | 1,276     | 842       | 165   | 211   | 172   | 160   | 138   | 142   | 117   | 101   | 56    | 4    |
| 1 | MATHEMATICS                             | 9,015           | 2,674     | 2,140     | 1,454     | 326   | 350   | 373   | 342   | 322   | 319   | 230   | 253   | 216   | 16   |
|   | PHILOSOPHY AND RELIGION                 | 3,466           | 1,037     | 642       | 575       | 148   | 171   | 150   | 141   | 128   | 145   | 147   | 110   | 68    | 4    |
| • | PHYSICAL EDUCATION AND RECREATION       | 683             | 164       | 123       | 179       | 36    | 29    | 26    | 18    | 19    | 13    | 14    | 21    | 37    | 4    |
| 1 | PHYSICAL SCIENCES                       | 6,704           | 2,806     | 1,506     | 900       | 237   | 191   | 198   | 164   | 167   | 196   | 117   | 95    | 118   | 9    |
| 1 | POLITICAL SCIENCE                       | 10,560          | 2,640     | 2,274     | 1,673     | 378   | 477   | 482   | 492   | 457   | 432   | 499   | 452   | 285   | 19   |
| 1 | PSYCHOLOGY                              | 2,346           | 1,089     | 366       | 278       | 79    | 107   | 82    | 56    | 83    | 72    | 60    | 48    | 19    | 7    |
| • | SOCIOLOGY                               | 6,263           | 2,327     | 816       | 786       | 233   | 274   | 280   | 312   | 306   | 282   | 247   | 257   | 126   | 17   |

## Graph view for all division