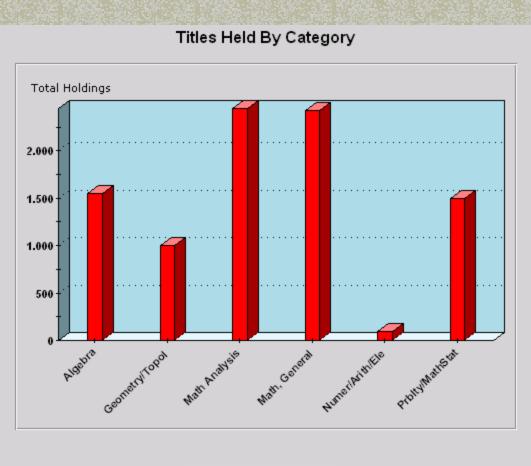

## Subdivision: Mathematics

| Ŷ | E Category                                         | All Date Ranges | 1970-1979 | 1980-1989 | 1990-1994 | 1995 | 1996 | 1997 | 1998 | 1999 | 2000 | 2001 | 2002 | 2003 | 2004 |
|---|----------------------------------------------------|-----------------|-----------|-----------|-----------|------|------|------|------|------|------|------|------|------|------|
|   | All Categories                                     | 9,015           | 2,674     | 2,140     | 1,454     | 326  | 350  | 373  | 342  | 322  | 319  | 230  | 253  | 216  | 16   |
| l | ○ Algebra                                          | 1,545           | 533       | 286       | 257       | 63   | 61   | 72   | 70   | 58   | 59   | 25   | 26   | 33   | 2    |
|   | Geometry, Topology                                 | 1,003           | 256       | 208       | 226       | 43   | 38   | 46   | 43   | 38   | 39   | 30   | 18   | 17   | 1    |
|   | Mathematical Analysis, General                     | 2,446           | 790       | 527       | 416       | 99   | 81   | 101  | 95   | 86   | 81   | 44   | 66   | 57   | 3    |
|   | Mathematics, General                               | 2,423           | 600       | 751       | 330       | 61   | 90   | 88   | 79   | 76   | 87   | 87   | 98   | 74   | 2    |
|   | Numeration, Arithmetic, Elementary Mathematics     | 97              | 38        | 11        | 19        | 1    | 4    | 4    | 2    | 6    | 4    | 5    | 1    | 1    | 1    |
|   | Probabilities, Math. Stats., Interpolation, Numeri | 1,501           | 457       | 357       | 206       | 59   | 76   | 62   | 53   | 58   | 49   | 39   | 44   | 34   | 7    |

## Graph view

This View Includes

Division

MATHEMATICS