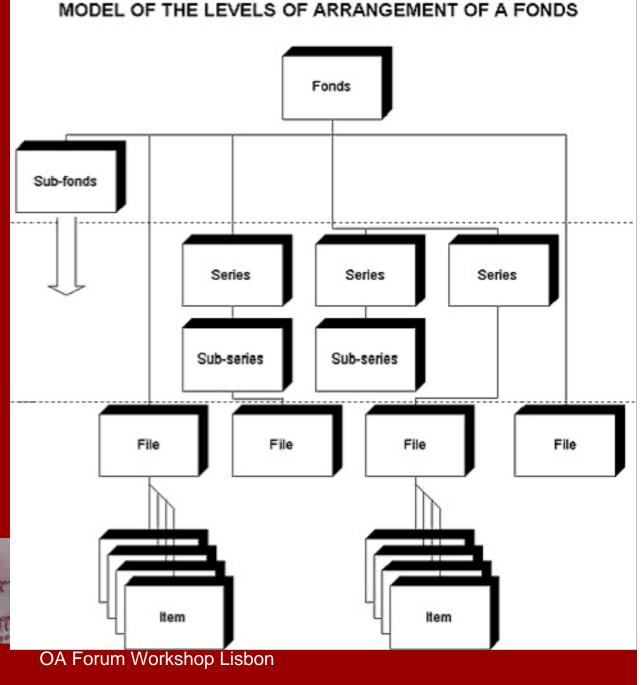

## Archival Principles

- □ To understand the content of a document, you must study the context in which it was created
- □ Provenance and original order
- Multi-level description
- Description needs to be *collective* and *contextual* (Haworth, 2001)

## Multi-level description

5 December 2002