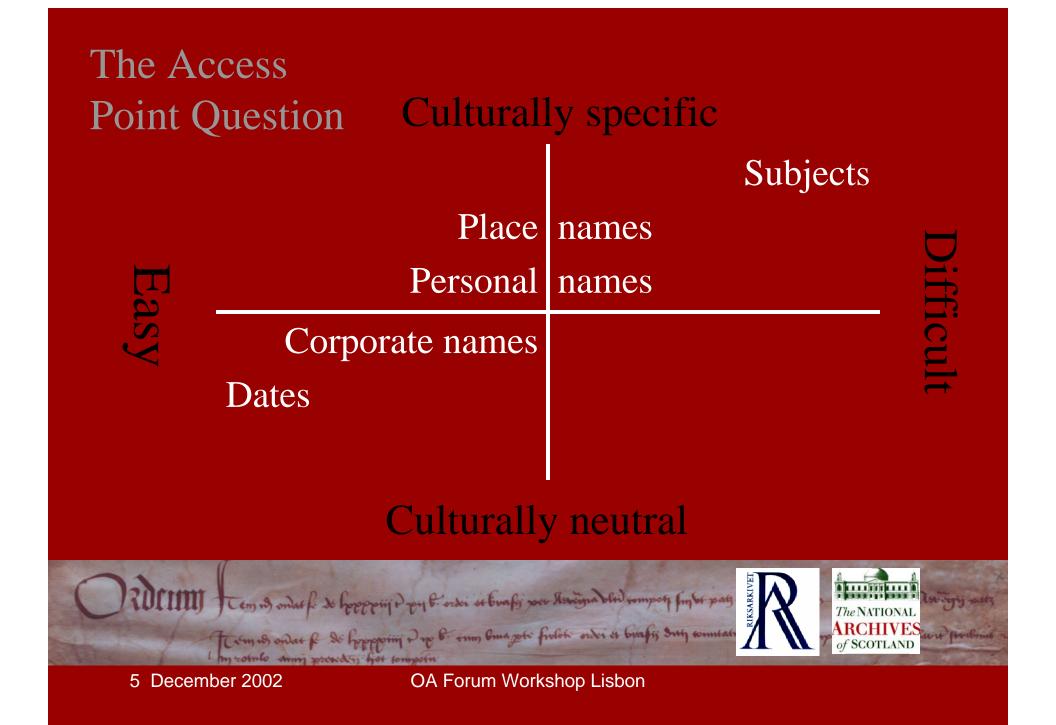

## Archivists and Descriptions

archivists came late to standards
 archive catalogues usually provide access only to a paper (or parchment) original document.