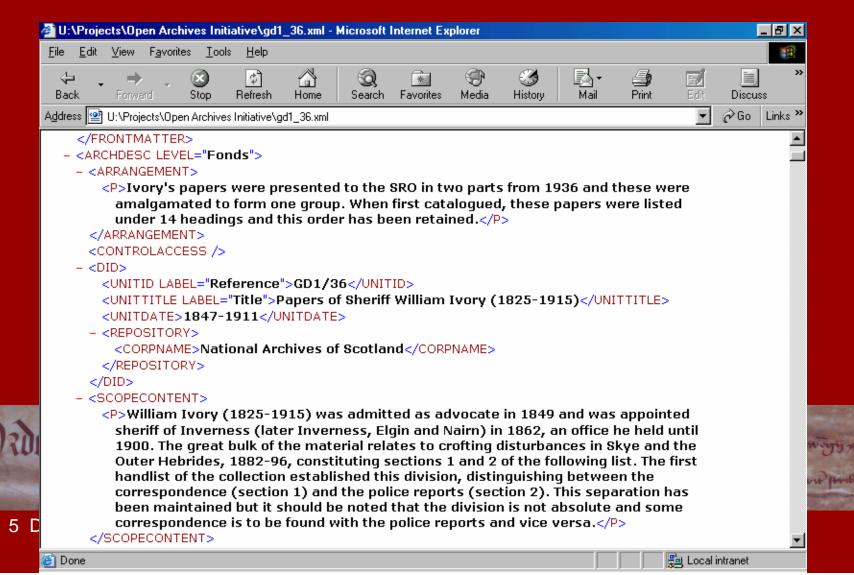

## Further contextual information is available about the collection, the creator (Sheriff Ivory) and his role.....

| NAS CALM OPAC - M<br>File Edit View Favo |                         | plorer                                                                                                                                                                                                  |                                                                           |                                                                                              |                                                                                 |                                                                                                                          |                                                                                           |                                                                                         |                                                                                |                                                           | _ 8 >       |  |  |  |  |
|------------------------------------------|-------------------------|---------------------------------------------------------------------------------------------------------------------------------------------------------------------------------------------------------|---------------------------------------------------------------------------|----------------------------------------------------------------------------------------------|---------------------------------------------------------------------------------|--------------------------------------------------------------------------------------------------------------------------|-------------------------------------------------------------------------------------------|-----------------------------------------------------------------------------------------|--------------------------------------------------------------------------------|-----------------------------------------------------------|-------------|--|--|--|--|
| Back Forward                             | Stop Refresh            | Home                                                                                                                                                                                                    | Q<br>Search                                                               | Favorites                                                                                    | 💬<br>Media                                                                      | ()<br>History                                                                                                            | <b>I</b> ⊿ -<br>Mail                                                                      | Print                                                                                   | E dit                                                                          | • (<br>Dia                                                | scuss       |  |  |  |  |
| Address 🙆 http://nas-cal                 | m/dservea/index.htm     |                                                                                                                                                                                                         |                                                                           |                                                                                              |                                                                                 |                                                                                                                          |                                                                                           |                                                                                         | •                                                                              | ∂Go                                                       | Links       |  |  |  |  |
| Search>                                  | Repository<br>Reference | National Archives of Scotland GD1/36                                                                                                                                                                    |                                                                           |                                                                                              |                                                                                 |                                                                                                                          |                                                                                           |                                                                                         |                                                                                |                                                           |             |  |  |  |  |
|                                          | Title<br>Date           | Papers<br>1847-1                                                                                                                                                                                        |                                                                           | iff Willian                                                                                  | n Ivory (1                                                                      | 1825-191                                                                                                                 | 5)                                                                                        |                                                                                         |                                                                                |                                                           |             |  |  |  |  |
|                                          | ArchivalHist            | Scottisł                                                                                                                                                                                                | n Record                                                                  | d Office, İ                                                                                  | HM Ger                                                                          | 9 Charlott<br>Ieral Reg                                                                                                  | ister Hou                                                                                 | se, Edin                                                                                | burgh.                                                                         |                                                           |             |  |  |  |  |
|                                          | Description             | appoint<br>office he<br>disturba<br>sections<br>establis<br>(section<br>maintai                                                                                                                         | ed sheri<br>ances in<br>ances in<br>and<br>thed this<br>1) and<br>ned but | iff of Inver<br>ntil 1900.<br>Skye and<br>2 of the fo<br>division<br>the police<br>it should | mess (la<br>The gra<br>d the Ou<br>ollowing<br>, disting<br>e report<br>be note | admitted a<br>ater Inverr<br>eat bulk o<br>uter Hebri<br>list. The<br>uishing b<br>s (section<br>d that the<br>ound with | ness, Elg<br>if the mat<br>ides, 188<br>first hanc<br>etween tl<br>n 2). This<br>division | in and N<br>erial rela<br>2-96, cc<br>llist of the<br>he corres<br>separat<br>is not ab | airn) in<br>ates to o<br>onstituti<br>e colleo<br>sponde<br>ion has<br>osolute | 1862,<br>crofting<br>ction<br>ction<br>nce<br>been<br>and | 2, an<br>ng |  |  |  |  |
|                                          | Arrangement             | lvory's papers were presented to the SRO in two parts from 1936 an these were amalgamated to form one group. When first catalogued, papers were listed under 14 headings and this order has been retain |                                                                           |                                                                                              |                                                                                 |                                                                                                                          |                                                                                           |                                                                                         | ed, the                                                                        |                                                           |             |  |  |  |  |
|                                          | AccessStatus            | Open                                                                                                                                                                                                    |                                                                           |                                                                                              |                                                                                 |                                                                                                                          |                                                                                           |                                                                                         |                                                                                |                                                           |             |  |  |  |  |
|                                          | RelatedMateria          |                                                                                                                                                                                                         |                                                                           |                                                                                              |                                                                                 | ting unre<br>ne history                                                                                                  |                                                                                           |                                                                                         |                                                                                |                                                           |             |  |  |  |  |
| 🕘 Done                                   |                         |                                                                                                                                                                                                         |                                                                           |                                                                                              |                                                                                 |                                                                                                                          |                                                                                           |                                                                                         | 🚊 Local                                                                        | intranet                                                  |             |  |  |  |  |