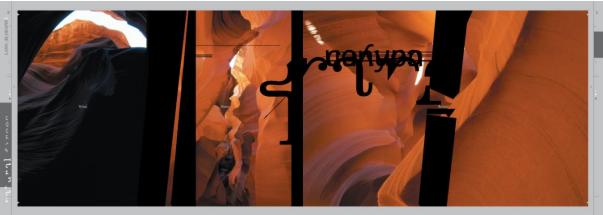

## Landographix

Design by Yoong Wah Alex Wong and Didem Çarikçi Wong

A photographic study with nature through design: **Landographix** is a blend of graphical elements and typographic explorations over landscape photography. It is a unique combination and experimental design mixture of a designer and a photographer perspectives. The typographic experimentation aims to enhance and diversify the meaning of the landscape photographs, to present the imagery from the designer's view while causing a manipulation. Patterns, rhythms and textures as elements of nature reshapes insight, essence, composition and structure through design elements.