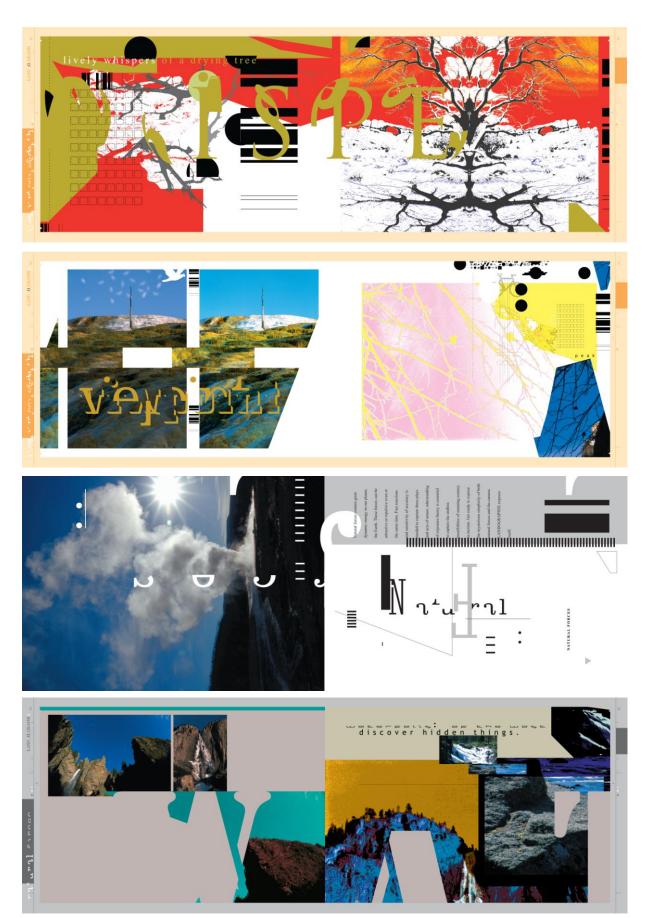

## Landographix

Design by Yoong Wah Alex Wong and Didem Çarikçi Wong

A photographic study with nature through design: **Landographix** is a blend of graphical elements and typographic explorations over landscape photography. It is a unique combination and experimental design mixture of a designer and a photographer perspectives. The typographic experimentation aims to enhance and diversify the meaning of the landscape photographs, to present the imagery from the designer's view while causing a manipulation. Patterns, rhythms and textures as elements of nature reshapes insight, essence, composition and structure through design elements.