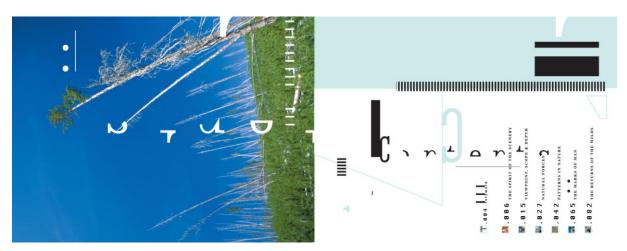

## Landographix

Design by Yoong Wah Alex Wong and Didem Çarikçi Wong

A photographic study with nature through design: **Landographix** is a blend of graphical elements and typographic explorations over landscape photography. It is a unique combination and experimental design mixture of a designer and a photographer perspectives. The typographic experimentation aims to enhance and diversify the meaning of the landscape photographs, to present the imagery from the designer's view while causing a manipulation. Patterns, rhythms and textures as elements of nature reshapes insight, essence, composition and structure through design elements.