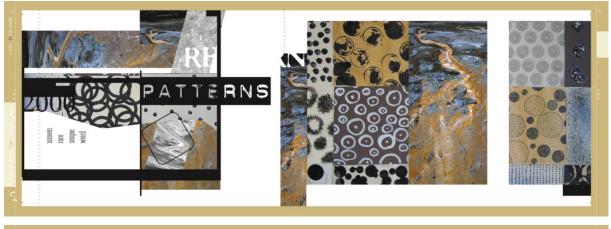

## Landographix

Design by Yoong Wah Alex Wong and Didem Çarikçi Wong

A photographic study with nature through design: **Landographix** is a blend of graphical elements and typographic explorations over landscape photography. It is a unique combination and experimental design mixture of a designer and a photographer perspectives. The typographic experimentation aims to enhance and diversify the meaning of the landscape photographs, to present the imagery from the designer's view while causing a manipulation. Patterns, rhythms and textures as elements of nature reshapes insight, essence, composition and structure through design elements.