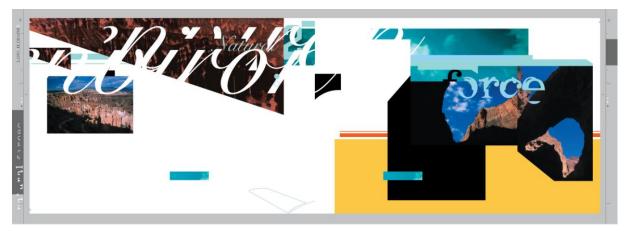

## Landographix

Design by Yoong Wah Alex Wong and Didem Çarikçi Wong

A photographic study with nature through design: **Landographix** is a blend of graphical elements and typographic explorations over landscape photography. It is a unique combination and experimental design mixture of a designer and a photographer perspectives. The typographic experimentation aims to enhance and diversify the meaning of the landscape photographs, to present the imagery from the designer's view while causing a manipulation. Patterns, rhythms and textures as elements of nature reshapes insight, essence, composition and structure through design elements.