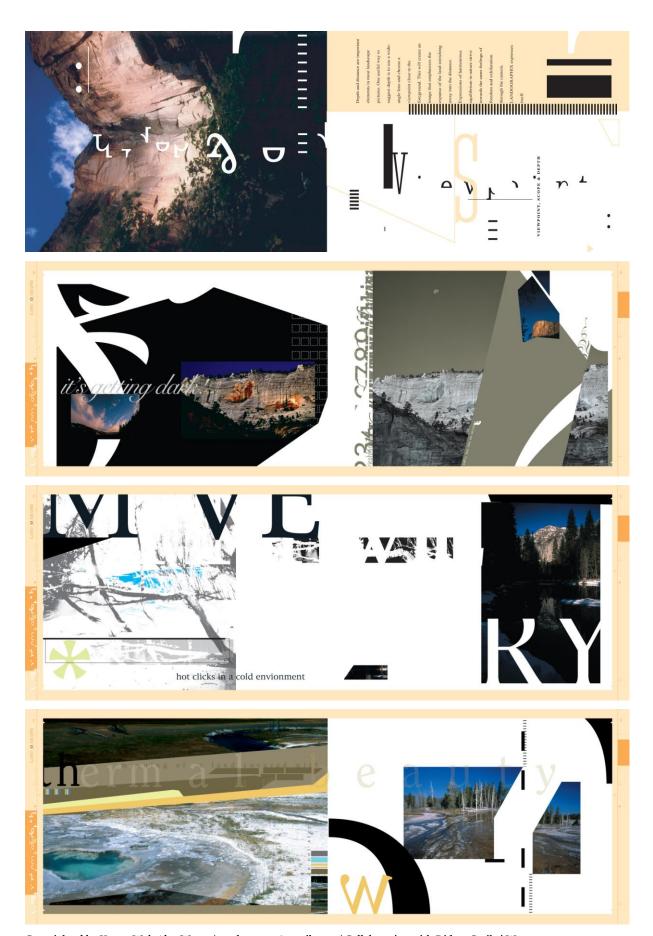

## Landographix

Design by Yoong Wah Alex Wong and Didem Çarikçi Wong

A photographic study with nature through design: **Landographix** is a blend of graphical elements and typographic explorations over landscape photography. It is a unique combination and experimental design mixture of a designer and a photographer perspectives. The typographic experimentation aims to enhance and diversify the meaning of the landscape photographs, to present the imagery from the designer's view while causing a manipulation. Patterns, rhythms and textures as elements of nature reshapes insight, essence, composition and structure through design elements.