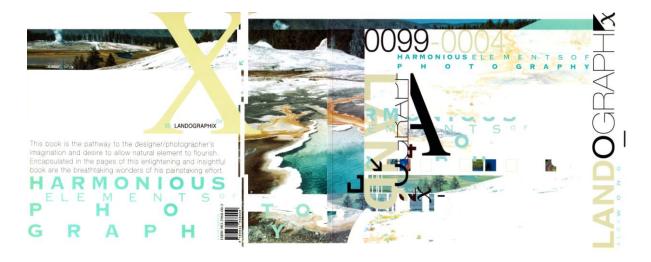

## Landographix

Design by Yoong Wah Alex Wong and Didem Çarikçi Wong

A photographic study with nature through design: **Landographix** is a blend of graphical elements and typographic explorations over landscape photography. It is a unique combination and experimental design mixture of a designer and a photographer perspectives. The typographic experimentation aims to enhance and diversify the meaning of the landscape photographs, to present the imagery from the designer's view while causing a manipulation. Patterns, rhythms and textures as elements of nature reshapes insight, essence, composition and structure through design elements.