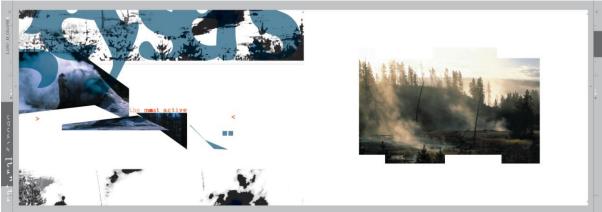

## Landographix

Design by Yoong Wah Alex Wong and Didem Çarikçi Wong

A photographic study with nature through design: **Landographix** is a blend of graphical elements and typographic explorations over landscape photography. It is a unique combination and experimental design mixture of a designer and a photographer perspectives. The typographic experimentation aims to enhance and diversify the meaning of the landscape photographs, to present the imagery from the designer's view while causing a manipulation. Patterns, rhythms and textures as elements of nature reshapes insight, essence, composition and structure through design elements.