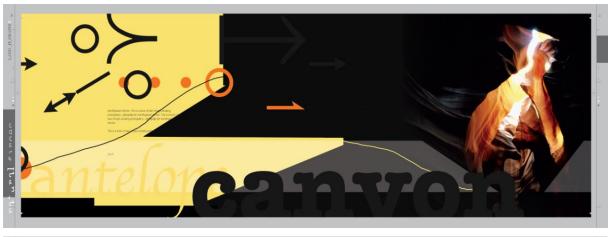

## Landographix

Design by Yoong Wah Alex Wong and Didem Çarikçi Wong

A photographic study with nature through design: **Landographix** is a blend of graphical elements and typographic explorations over landscape photography. It is a unique combination and experimental design mixture of a designer and a photographer perspectives. The typographic experimentation aims to enhance and diversify the meaning of the landscape photographs, to present the imagery from the designer's view while causing a manipulation. Patterns, rhythms and textures as elements of nature reshapes insight, essence, composition and structure through design elements.