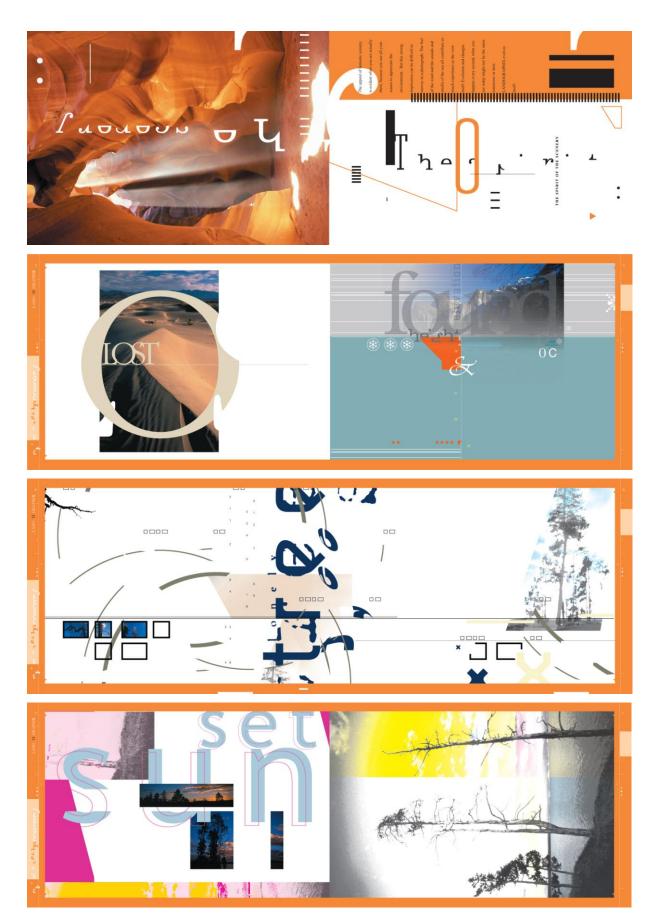

## Landographix

Design by Yoong Wah Alex Wong and Didem Çarikçi Wong

A photographic study with nature through design: **Landographix** is a blend of graphical elements and typographic explorations over landscape photography. It is a unique combination and experimental design mixture of a designer and a photographer perspectives. The typographic experimentation aims to enhance and diversify the meaning of the landscape photographs, to present the imagery from the designer's view while causing a manipulation. Patterns, rhythms and textures as elements of nature reshapes insight, essence, composition and structure through design elements.