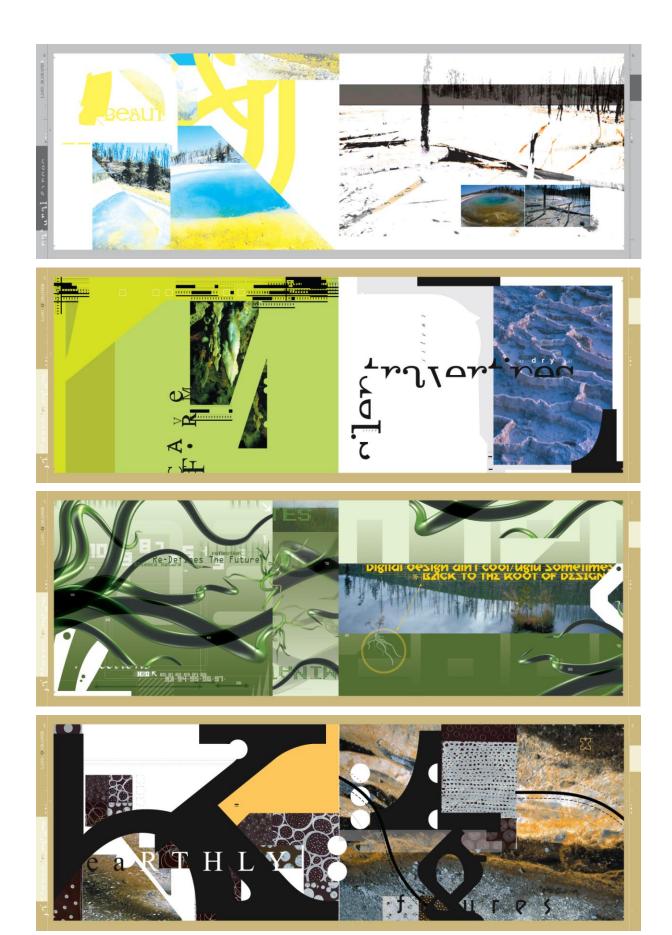

## Landographix

Design by Yoong Wah Alex Wong and Didem Çarikçi Wong

A photographic study with nature through design: **Landographix** is a blend of graphical elements and typographic explorations over landscape photography. It is a unique combination and experimental design mixture of a designer and a photographer perspectives. The typographic experimentation aims to enhance and diversify the meaning of the landscape photographs, to present the imagery from the designer's view while causing a manipulation. Patterns, rhythms and textures as elements of nature reshapes insight, essence, composition and structure through design elements.