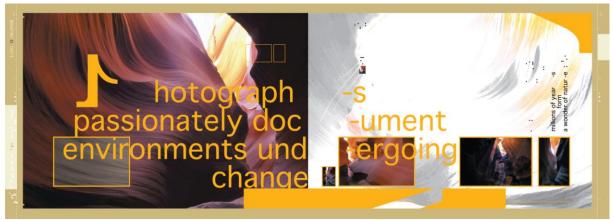

## Landographix

Design by Yoong Wah Alex Wong and Didem Çarikçi Wong

A photographic study with nature through design: **Landographix** is a blend of graphical elements and typographic explorations over landscape photography. It is a unique combination and experimental design mixture of a designer and a photographer perspectives. The typographic experimentation aims to enhance and diversify the meaning of the landscape photographs, to present the imagery from the designer's view while causing a manipulation. Patterns, rhythms and textures as elements of nature reshapes insight, essence, composition and structure through design elements.