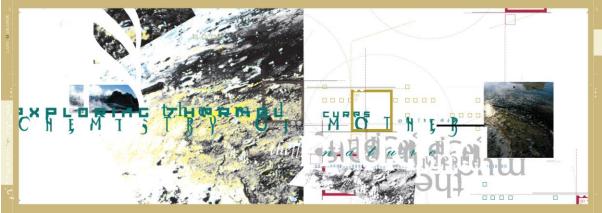

## Landographix

Design by Yoong Wah Alex Wong and Didem Çarikçi Wong

A photographic study with nature through design: **Landographix** is a blend of graphical elements and typographic explorations over landscape photography. It is a unique combination and experimental design mixture of a designer and a photographer perspectives. The typographic experimentation aims to enhance and diversify the meaning of the landscape photographs, to present the imagery from the designer's view while causing a manipulation. Patterns, rhythms and textures as elements of nature reshapes insight, essence, composition and structure through design elements.