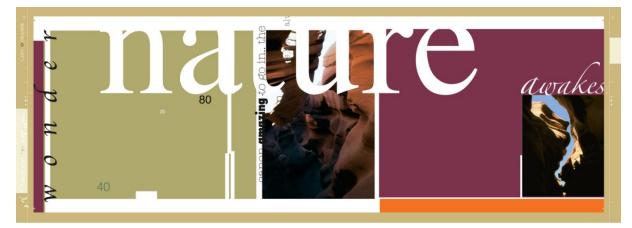

## Landographix

Design by Yoong Wah Alex Wong and Didem Çarikçi Wong

A photographic study with nature through design: **Landographix** is a blend of graphical elements and typographic explorations over landscape photography. It is a unique combination and experimental design mixture of a designer and a photographer perspectives. The typographic experimentation aims to enhance and diversify the meaning of the landscape photographs, to present the imagery from the designer's view while causing a manipulation. Patterns, rhythms and textures as elements of nature reshapes insight, essence, composition and structure through design elements.