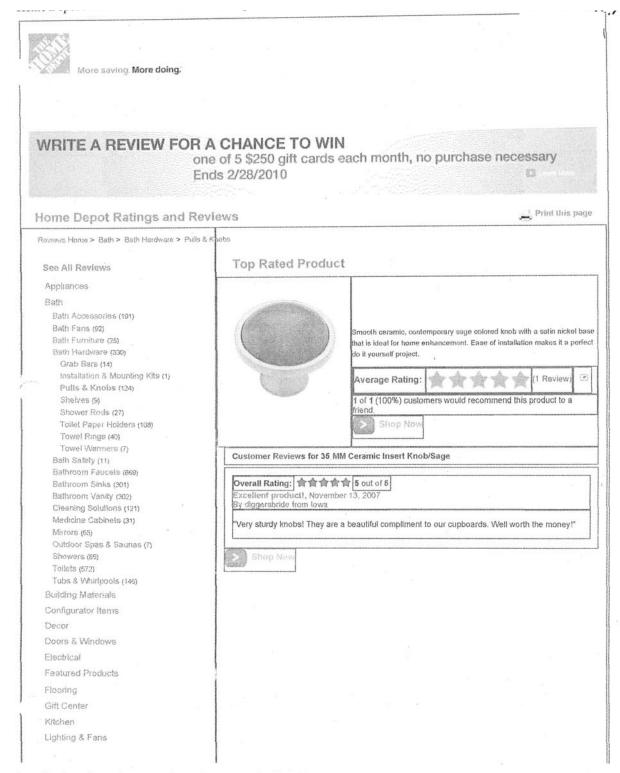

We reviewed records located at the City which included Ms. Ahles' personal e-mail address. We searched for her e-mail address on the web and found where she rated a product on the Home Depot website on November 13, 2007. The testimonial from Ms. Ahles states the following:

"Very sturdy knobs! They are a beautiful compliment to our cupboards.

Well worth the money!"

A copy of the testimonial from the website is included in **Appendix 4**. It appears the testimonial is related to the \$42.83 purchase on October 22, 2007 described as "Goods and services hardware." As illustrated by the **Appendix**, if a customer writes a review, they have a chance to win a gift card.