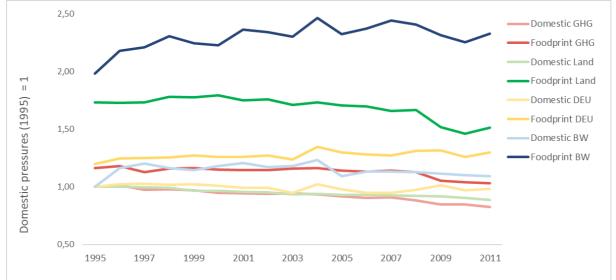

## Results

Note: DEU Domestic extraction used, BW Blue water consumption Source: own calculations using EXIOBASE v3.3

Note: DEU Domestic extraction used, BW Blue water consumption Source: own calculations using EXIOBASE v3.3 and WRAP (2009, 2013)