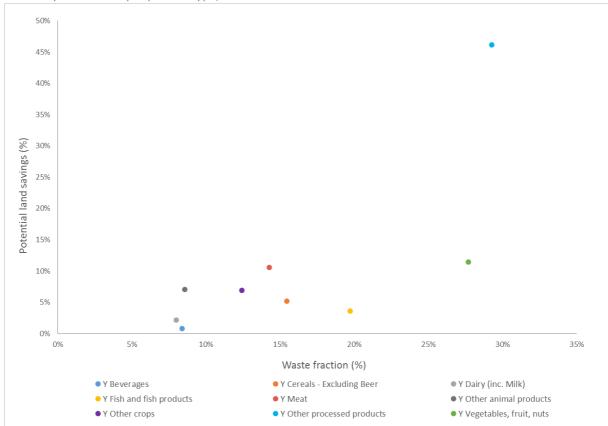

## Results

Note: DEU Domestic extraction used, BW Blue water consumption Source: own calculations using EXIOBASE v3.3

Note: DEU Domestic extraction used, BW Blue water consumption Source: own calculations using EXIOBASE v3.3 and WRAP (2009, 2013)

Figure S5: Environmental relevance (material use) and fraction of avoidable and possibly avoidable food wasted by households per product type, 2011