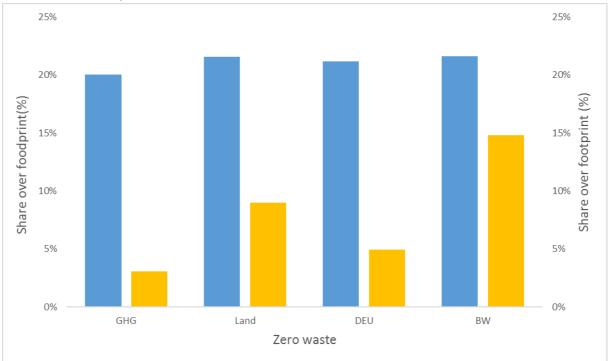

## Results

Note: DEU Domestic extraction used, BW Blue water consumption Source: own calculations using EXIOBASE v3.3

Note: DEU Domestic extraction used, BW Blue water consumption Source: own calculations using EXIOBASE v3.3 and WRAP (2009, 2013)