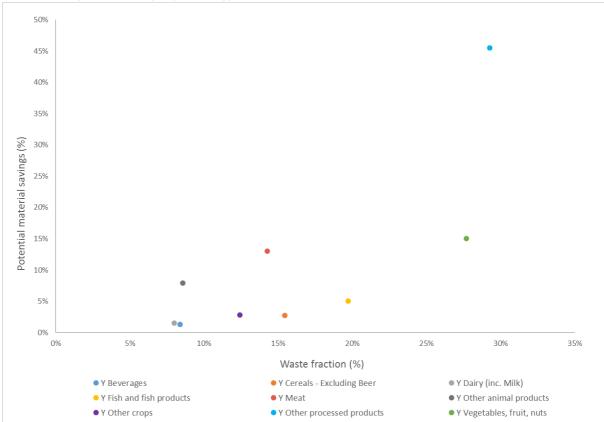

## Results

Note: DEU Domestic extraction used, BW Blue water consumption Source: own calculations using EXIOBASE v3.3

Note: DEU Domestic extraction used, BW Blue water consumption Source: own calculations using EXIOBASE v3.3 and WRAP (2009, 2013)

Figure S5: Environmental relevance (material use) and fraction of avoidable and possibly avoidable food wasted by households per product type, 2011