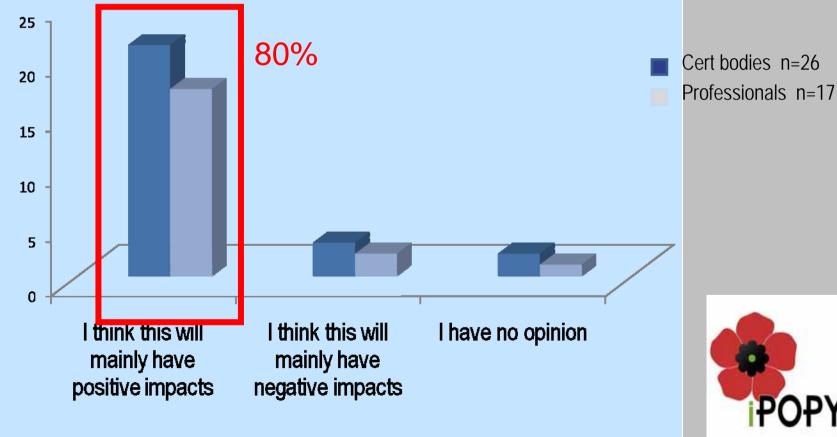

# What are our main conclusions?

- Especially the certification bodies are not satisfied about the different regulation systems of organic certification of mass catering within Europe
- There is **no correlation** between the satisfaction level of the participants and the type of country regulation
- 80% of all participants can think of mainly positive impacts regarding a potential EU-harmonisation
- As important stakeholders and drivers for a potential process, all important institutions i.e. certification bodies, organic associations, caterers and political authorities, should be involved in this process