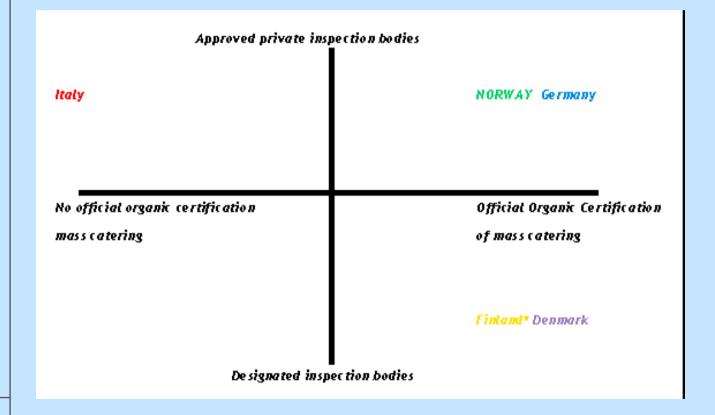

# The EC delegates organic certification to the EU Member States

- Currently quite a variety of ways of dealing with certification of organic catering amongst the 27 Member States:
  - national law,
  - national recommendations,
  - private standards.

# Comparison amongst iPOPY countries

| iPOPY country                                   |                                                                               |                                                           |                                                                                                                                                                                                                                                                                                                                                                                                                                                                                                                                                                                                                                                                                                                                                                                                                                                                                                                                                                                                                                                                                                                                                                                                                                                                                                                                                                                                                                                                                                                                                                                                                                                                                                                                                                                                                                                                                                                                                                                                                                                                                                                                |  |  |
|-------------------------------------------------|-------------------------------------------------------------------------------|-----------------------------------------------------------|--------------------------------------------------------------------------------------------------------------------------------------------------------------------------------------------------------------------------------------------------------------------------------------------------------------------------------------------------------------------------------------------------------------------------------------------------------------------------------------------------------------------------------------------------------------------------------------------------------------------------------------------------------------------------------------------------------------------------------------------------------------------------------------------------------------------------------------------------------------------------------------------------------------------------------------------------------------------------------------------------------------------------------------------------------------------------------------------------------------------------------------------------------------------------------------------------------------------------------------------------------------------------------------------------------------------------------------------------------------------------------------------------------------------------------------------------------------------------------------------------------------------------------------------------------------------------------------------------------------------------------------------------------------------------------------------------------------------------------------------------------------------------------------------------------------------------------------------------------------------------------------------------------------------------------------------------------------------------------------------------------------------------------------------------------------------------------------------------------------------------------|--|--|
| Ministry responsible for<br>organic agriculture | Ministry of Agriculture, Food and Forestry                                    | Ministry of Agriculture and<br>Forestry                   | Ministry of Food, Agriculture and Fisheries                                                                                                                                                                                                                                                                                                                                                                                                                                                                                                                                                                                                                                                                                                                                                                                                                                                                                                                                                                                                                                                                                                                                                                                                                                                                                                                                                                                                                                                                                                                                                                                                                                                                                                                                                                                                                                                                                                                                                                                                                                                                                    |  |  |
| delegated to                                    | Office for Organic Agriculture and for<br>Sustainable Agricultural Activities | Food Safety Authority (Evira)                             | Danish Plant Directorate & Danish Veterinary and Food Administration                                                                                                                                                                                                                                                                                                                                                                                                                                                                                                                                                                                                                                                                                                                                                                                                                                                                                                                                                                                                                                                                                                                                                                                                                                                                                                                                                                                                                                                                                                                                                                                                                                                                                                                                                                                                                                                                                                                                                                                                                                                           |  |  |
| organic certification is delegated to           | private CBs (n=20)                                                            | state CBs (n=15)                                          | state CBs (n=11)                                                                                                                                                                                                                                                                                                                                                                                                                                                                                                                                                                                                                                                                                                                                                                                                                                                                                                                                                                                                                                                                                                                                                                                                                                                                                                                                                                                                                                                                                                                                                                                                                                                                                                                                                                                                                                                                                                                                                                                                                                                                                                               |  |  |
| national organic label                          | -                                                                             | Luomu E                                                   | Stats-<br>kontrolleret<br>økologisk                                                                                                                                                                                                                                                                                                                                                                                                                                                                                                                                                                                                                                                                                                                                                                                                                                                                                                                                                                                                                                                                                                                                                                                                                                                                                                                                                                                                                                                                                                                                                                                                                                                                                                                                                                                                                                                                                                                                                                                                                                                                                            |  |  |
| state regulation for canteens                   | <b>)</b>                                                                      | (officially) no                                           | yes, special Organic Cuisine and older Smiley<br>System                                                                                                                                                                                                                                                                                                                                                                                                                                                                                                                                                                                                                                                                                                                                                                                                                                                                                                                                                                                                                                                                                                                                                                                                                                                                                                                                                                                                                                                                                                                                                                                                                                                                                                                                                                                                                                                                                                                                                                                                                                                                        |  |  |
| state label for canteens                        | -                                                                             | PORTAAT LUOMUUN<br>Volmerinuschijelens ammatsikeitsisille | 90-100% akalogi 60-20% akalogi 30-60% akalogi 60-20% akalogi 80-60% akalogi 60-20% akalogi 60-20 |  |  |
| private regulations for canteens                | CERTIFIED<br>RESTAURANT                                                       | -                                                         | -                                                                                                                                                                                                                                                                                                                                                                                                                                                                                                                                                                                                                                                                                                                                                                                                                                                                                                                                                                                                                                                                                                                                                                                                                                                                                                                                                                                                                                                                                                                                                                                                                                                                                                                                                                                                                                                                                                                                                                                                                                                                                                                              |  |  |

# Comparison amongst iPOPY countries

| iPOPY country                                   |                                                                               |                                             |                                                               |  |  |
|-------------------------------------------------|-------------------------------------------------------------------------------|---------------------------------------------|---------------------------------------------------------------|--|--|
| Ministry responsible for<br>organic agriculture | Ministry of Agriculture, Food and Forestry                                    | Ministry of Agriculture and<br>Food         | Federal Ministry of Food, Agriculture and Consumer Protection |  |  |
| delegated to                                    | Office for Organic Agriculture and for<br>Sustainable Agricultural Activities | Mattilsynet                                 | Federal Agency for Food and<br>Agriculture                    |  |  |
| organic certification is<br>delegated to        | private CBs (n=20)                                                            | private CB (n=1)                            | private CBs (n=23)                                            |  |  |
| national organic label                          | -                                                                             | O'COLON O O O O O O O O O O O O O O O O O O | Bio<br>nach<br>CG-Öko-Verorchung                              |  |  |
| state regulation for canteens                   | -                                                                             | yes, Debio's standards                      | yes, compulsory organic certification<br>by national law      |  |  |
| state label for canteens                        | -                                                                             |                                             | national organic label can be used for menu items             |  |  |
| private regulations for canteens                | CERTIFIED RESTAURANT                                                          | -                                           | yes, 3 of the 8 organic agriculture<br>associations           |  |  |