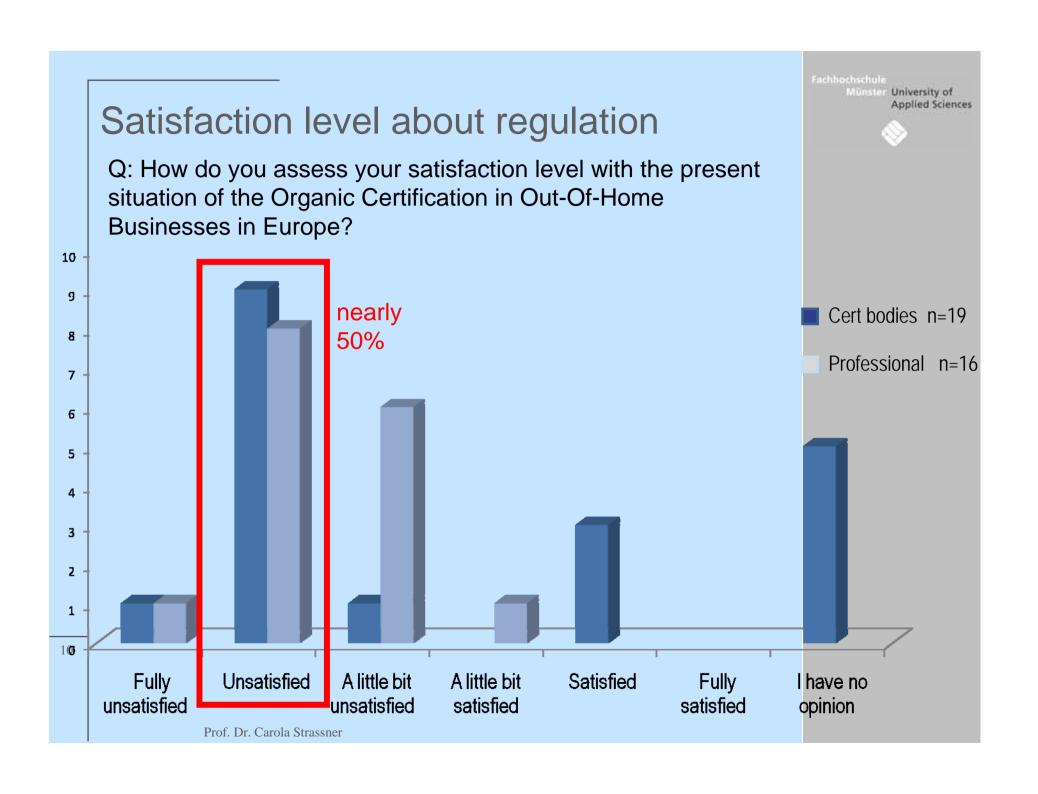

# Opinion on EU-wide harmonisation

Q: What is your opinion on a possible EU-wide harmonised organic certification scheme for restaurants and catering?

# What are our main conclusions?

- Especially the certification bodies are not satisfied about the different regulation systems of organic certification of mass catering within Europe
- There is **no correlation** between the satisfaction level of the participants and the type of country regulation
- 80% of all participants can think of mainly positive impacts regarding a potential EU-harmonisation
- As important stakeholders and drivers for a potential process, all important institutions i.e. certification bodies, organic associations, caterers and political authorities, should be involved in this process