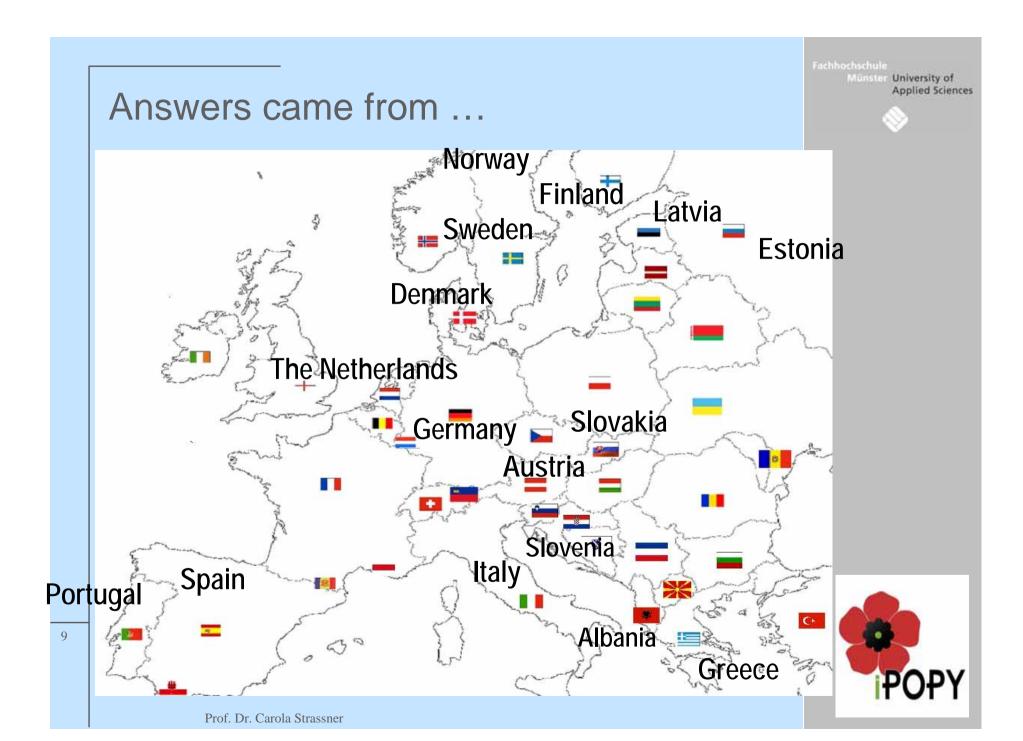

#### Survey I:

Addressed to **190 certification bodies** in all European member states and to Switzerland, Liechtenstein...

# Survey II:

Addressed to **150** (**experts**) persons who are involved in the field of Out-of-home business (civil servants, scientists, etc.)

17 questions were the same in both surveys