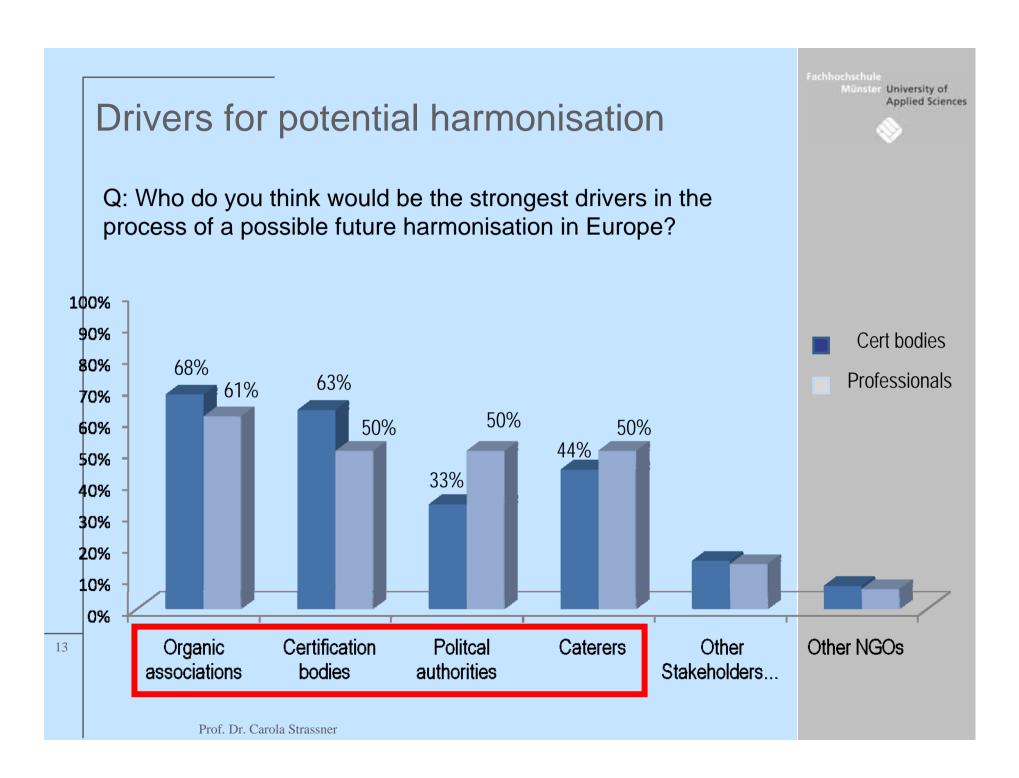

# What are our main conclusions?

- Especially the certification bodies are not satisfied about the different regulation systems of organic certification of mass catering within Europe
- There is **no correlation** between the satisfaction level of the participants and the type of country regulation
- 80% of all participants can think of mainly positive impacts regarding a potential EU-harmonisation
- As important stakeholders and drivers for a potential process, all important institutions i.e. certification bodies, organic associations, caterers and political authorities, should be involved in this process