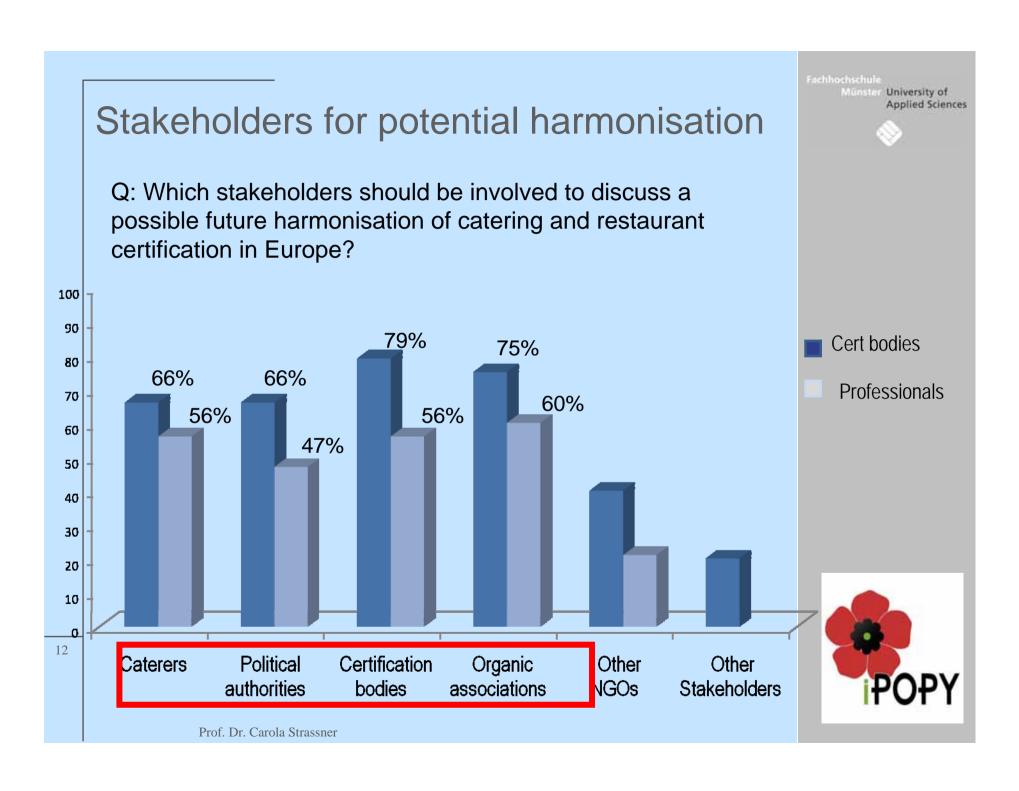

# Opinion on EU-wide harmonisation

Q: What is your opinion on a possible EU-wide harmonised organic certification scheme for restaurants and catering?

# What are our main conclusions?

- Especially the certification bodies are not satisfied about the different regulation systems of organic certification of mass catering within Europe
- There is **no correlation** between the satisfaction level of the participants and the type of country regulation
- 80% of all participants can think of mainly positive impacts regarding a potential EU-harmonisation
- As important stakeholders and drivers for a potential process, all important institutions i.e. certification bodies, organic associations, caterers and political authorities, should be involved in this process