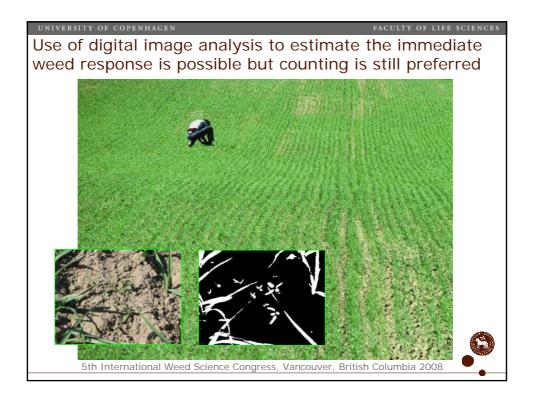

ges               |
|                                                                                                                                                    |                         | After.jpg               | 0.11709                   | Show images               |
| <ul> <li>Images are uploaded and analysed</li> </ul>                                                                                               |                         |                         |                           |                           |
| Leaf coverage (leaf cover index) is the<br>proportion of green pixels<br>5th International Weed Science Congress, Vancouver, British Columbia 2008 |                         |                         |                           |                           |