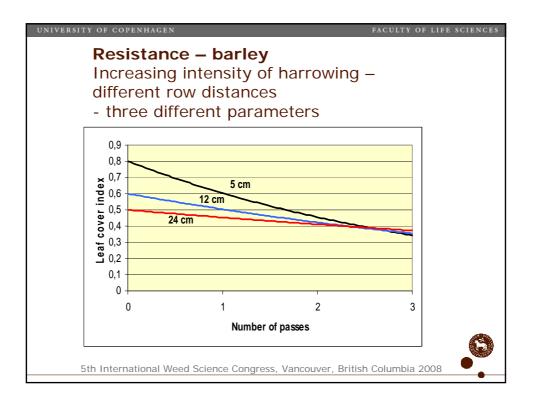

|
|                                                                                                                                                    |                         | After.jpg               | 0.11709                   | Show images               |
| <ul> <li>Images are uploaded and analysed</li> </ul>                                                                                               |                         |                         |                           |                           |
| Leaf coverage (leaf cover index) is the<br>proportion of green pixels<br>5th International Weed Science Congress, Vancouver, British Columbia 2008 |                         |                         |                           |                           |