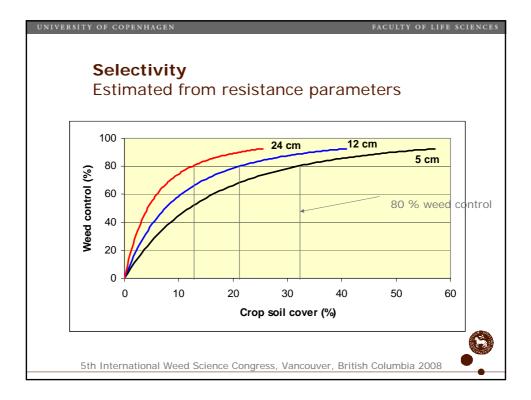

|
|                                                                                                                                                    |                         | After.jpg               | 0.11709                   | Show images               |
| <ul> <li>Images are uploaded and analysed</li> </ul>                                                                                               |                         |                         |                           |                           |
| Leaf coverage (leaf cover index) is the<br>proportion of green pixels<br>5th International Weed Science Congress, Vancouver, British Columbia 2008 |                         |                         |                           |                           |