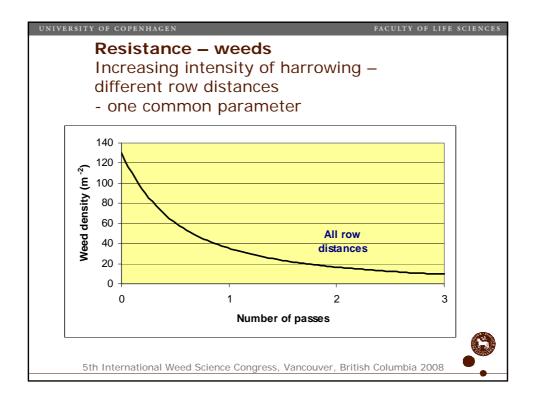

|
|                                                                                                                                                    |                         | After.jpg               | 0.11709                   | Show images               |
| <ul> <li>Images are uploaded and analysed</li> </ul>                                                                                               |                         |                         |                           |                           |
| Leaf coverage (leaf cover index) is the<br>proportion of green pixels<br>5th International Weed Science Congress, Vancouver, British Columbia 2008 |                         |                         |                           |                           |