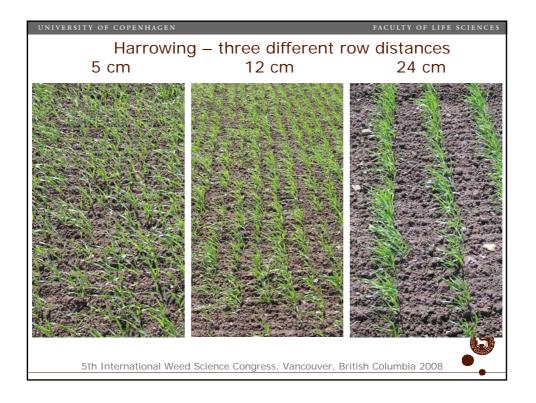

|
|                                                                                                                                                    |                         | After.jpg               | 0.11709                   | Show images               |
| <ul> <li>Images are uploaded and analysed</li> </ul>                                                                                               |                         |                         |                           |                           |
| Leaf coverage (leaf cover index) is the<br>proportion of green pixels<br>5th International Weed Science Congress, Vancouver, British Columbia 2008 |                         |                         |                           |                           |