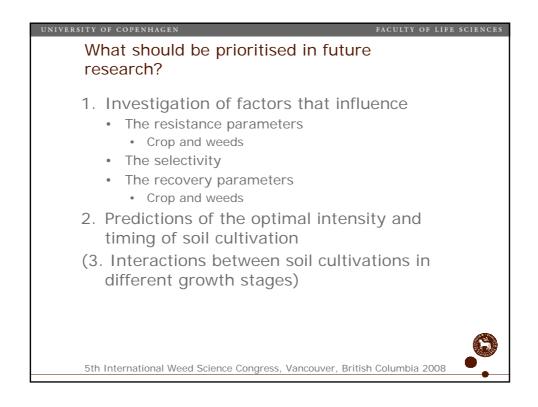

s               |
|                                                                                                                                                    |                         | After.jpg               | 0.11709                   | Show images               |
| <ul> <li>Images are uploaded and analysed</li> </ul>                                                                                               |                         |                         |                           |                           |
| Leaf coverage (leaf cover index) is the<br>proportion of green pixels<br>5th International Weed Science Congress, Vancouver, British Columbia 2008 |                         |                         |                           |                           |