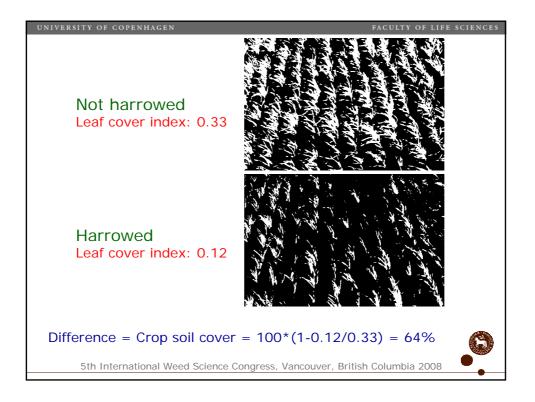

|                                                                                                                                                    | Image folders Change pa | oonse Ana               | FACULT<br>VSET<br>Contact | Y OF LIFE SCIENCES        |
|----------------------------------------------------------------------------------------------------------------------------------------------------|-------------------------|-------------------------|---------------------------|---------------------------|
| Images                                                                                                                                             | Image folders Change pa | issword Log out         | Contact                   | About the programme       |
|                                                                                                                                                    | ereals 💌                | Upload multiple files E | xport this view to CSV    | Export this view to Excel |
| Image                                                                                                                                              | Monocrome Image         | Image File Name         | Leaf Coverage             |                           |
|                                                                                                                                                    |                         | Before.jpg              | 0.33030                   | Show images               |
|                                                                                                                                                    |                         | After.jpg               | 0.11709                   | Show images               |
| <ul> <li>Images are uploaded and analysed</li> </ul>                                                                                               |                         |                         |                           |                           |
| Leaf coverage (leaf cover index) is the<br>proportion of green pixels<br>5th International Weed Science Congress, Vancouver, British Columbia 2008 |                         |                         |                           |                           |