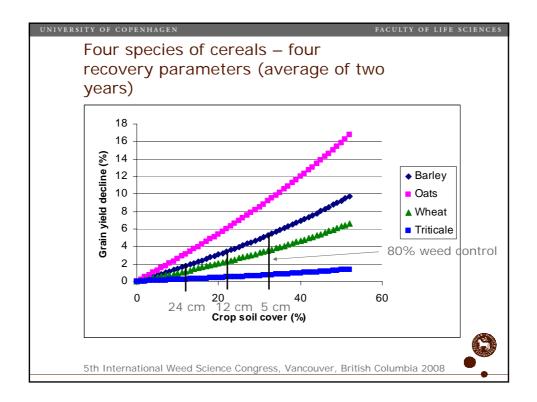

|
|                                                                                                                                                    |                         | After.jpg               | 0.11709                   | Show images               |
| <ul> <li>Images are uploaded and analysed</li> </ul>                                                                                               |                         |                         |                           |                           |
| Leaf coverage (leaf cover index) is the<br>proportion of green pixels<br>5th International Weed Science Congress, Vancouver, British Columbia 2008 |                         |                         |                           |                           |