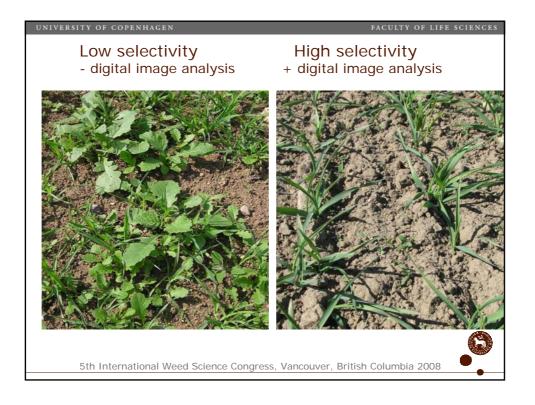

|
|                                                                                                                                                    |                         | After.jpg               | 0.11709                   | Show images               |
| <ul> <li>Images are uploaded and analysed</li> </ul>                                                                                               |                         |                         |                           |                           |
| Leaf coverage (leaf cover index) is the<br>proportion of green pixels<br>5th International Weed Science Congress, Vancouver, British Columbia 2008 |                         |                         |                           |                           |