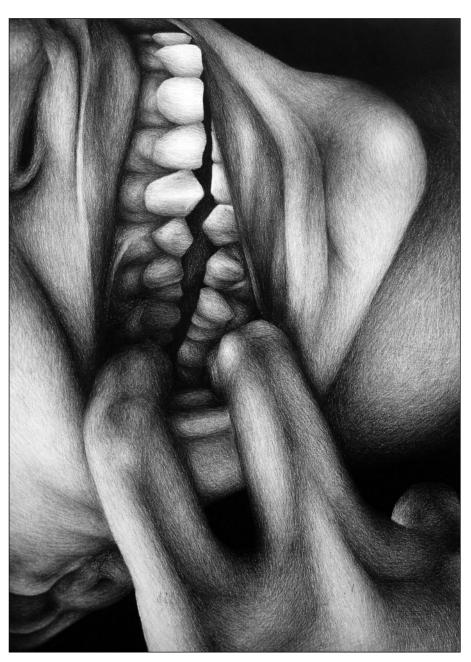

SMILE! (LIKE YOU MEAN IT) / CHEYENNE BONNELL / CHARCOAL & CHARCOAL PENCIL ON PAPER